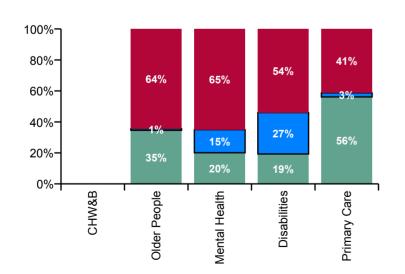

| CHO 6 Absence Rate - by Care<br>Group: Apr 2020 | Certified absence | Self-<br>certified<br>absence | COVID-19<br>absence | Total<br>absence<br>rate | Certified | Self-<br>certified | COVID-19 |
|-------------------------------------------------|-------------------|-------------------------------|---------------------|--------------------------|-----------|--------------------|----------|
| CHO 6                                           | 3.5%              | 1.4%                          | 6.8%                | 11.7%                    | 30.3%     | 11.7%              | 58.0%    |
| Community Health & Wellbeing                    |                   |                               |                     |                          |           |                    |          |
| Health Service Executive                        |                   |                               |                     |                          |           |                    |          |
| Section 38 Voluntary Agencies                   | 2.1%              | 2.9%                          | 5.9%                | 10.9%                    | 19.3%     | 26.7%              | 54.0%    |
| Disabilities                                    | 2.1%              | 2.9%                          | 5.9%                | 10.9%                    | 19.3%     | 26.7%              | 54.0%    |
| Health Service Executive                        | 7.6%              | 0.2%                          | 16.5%               | 24.3%                    | 31.2%     | 0.9%               | 67.9%    |
| Section 38 Voluntary Agencies                   | 4.3%              | 0.2%                          | 6.1%                | 10.5%                    | 40.6%     | 1.5%               | 57.9%    |
| Older People                                    | 5.7%              | 0.2%                          | 10.6%               | 16.5%                    | 34.6%     | 1.1%               | 64.3%    |
| Health Service Executive                        | 3.2%              | 0.2%                          | 4.0%                | 7.4%                     | 42.9%     | 3.0%               | 54.0%    |
| Section 38 Voluntary Agencies                   |                   | 3.3%                          | 9.7%                | 13.0%                    | 0.0%      | 25.3%              | 74.7%    |
| Mental Health                                   | 1.9%              | 1.4%                          | 6.3%                | 9.6%                     | 20.1%     | 14.9%              | 65.0%    |
| Health Service Executive                        | 5.3%              | 0.2%                          | 3.6%                | 9.1%                     | 58.1%     | 2.5%               | 39.4%    |
| Section 38 Voluntary Agencies                   | 1.1%              | 0.2%                          | 2.6%                | 3.9%                     | 29.0%     | 4.5%               | 66.4%    |
| Primary Care                                    | 4.7%              | 0.2%                          | 3.4%                | 8.3%                     | 56.1%     | 2.6%               | 41.2%    |