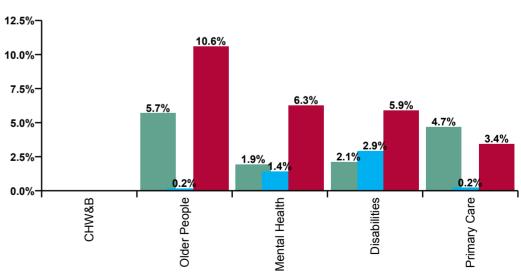

| CHO 6 Absence Rate - by Care<br>Group: Apr 2020 | Certified absence | Self-<br>certified<br>absence | COVID-19<br>absence | Total<br>absence<br>rate | Certified | Self-<br>certified | COVID-19 |
|-------------------------------------------------|-------------------|-------------------------------|---------------------|--------------------------|-----------|--------------------|----------|
| CHO 6                                           | 3.5%              | 1.4%                          | 6.8%                | 11.7%                    | 30.3%     | 11.7%              | 58.0%    |
| Community Health & Wellbeing                    |                   |                               |                     |                          |           |                    |          |
| Health Service Executive                        |                   |                               |                     |                          |           |                    |          |
| Section 38 Voluntary Agencies                   | 2.1%              | 2.9%                          | 5.9%                | 10.9%                    | 19.3%     | 26.7%              | 54.0%    |
| Disabilities                                    | 2.1%              | 2.9%                          | 5.9%                | 10.9%                    | 19.3%     | 26.7%              | 54.0%    |
| Health Service Executive                        | 7.6%              | 0.2%                          | 16.5%               | 24.3%                    | 31.2%     | 0.9%               | 67.9%    |
| Section 38 Voluntary Agencies                   | 4.3%              | 0.2%                          | 6.1%                | 10.5%                    | 40.6%     | 1.5%               | 57.9%    |
| Older People                                    | 5.7%              | 0.2%                          | 10.6%               | 16.5%                    | 34.6%     | 1.1%               | 64.3%    |
| Health Service Executive                        | 3.2%              | 0.2%                          | 4.0%                | 7.4%                     | 42.9%     | 3.0%               | 54.0%    |
| Section 38 Voluntary Agencies                   |                   | 3.3%                          | 9.7%                | 13.0%                    | 0.0%      | 25.3%              | 74.7%    |
| Mental Health                                   | 1.9%              | 1.4%                          | 6.3%                | 9.6%                     | 20.1%     | 14.9%              | 65.0%    |
| Health Service Executive                        | 5.3%              | 0.2%                          | 3.6%                | 9.1%                     | 58.1%     | 2.5%               | 39.4%    |
| Section 38 Voluntary Agencies                   | 1.1%              | 0.2%                          | 2.6%                | 3.9%                     | 29.0%     | 4.5%               | 66.4%    |
| Primary Care                                    | 4.7%              | 0.2%                          | 3.4%                | 8.3%                     | 56.1%     | 2.6%               | 41.2%    |