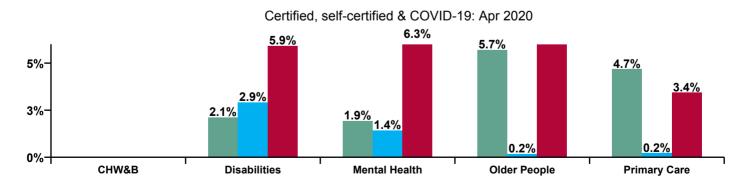

| CHO 6 Absence Rate - by Care<br>Group: Apr 2020 | Certified absence | Self-<br>certified<br>absence | COVID-19<br>absence | Total<br>absence<br>rate | Certified | Self-<br>certified | COVID-19 |
|-------------------------------------------------|-------------------|-------------------------------|---------------------|--------------------------|-----------|--------------------|----------|
| CHO 6                                           | 3.5%              | 1.4%                          | 6.8%                | 11.7%                    | 30.3%     | 11.7%              | 58.0%    |
| Community Health & Wellbeing                    |                   |                               |                     |                          |           |                    |          |
| Health Service Executive                        |                   |                               |                     |                          |           |                    |          |
| Section 38 Voluntary Agencies                   | 2.1%              | 2.9%                          | 5.9%                | 10.9%                    | 19.3%     | 26.7%              | 54.0%    |
| Disabilities                                    | 2.1%              | 2.9%                          | 5.9%                | 10.9%                    | 19.3%     | 26.7%              | 54.0%    |
| Health Service Executive                        | 7.6%              | 0.2%                          | 16.5%               | 24.3%                    | 31.2%     | 0.9%               | 67.9%    |
| Section 38 Voluntary Agencies                   | 4.3%              | 0.2%                          | 6.1%                | 10.5%                    | 40.6%     | 1.5%               | 57.9%    |
| Older People                                    | 5.7%              | 0.2%                          | 10.6%               | 16.5%                    | 34.6%     | 1.1%               | 64.3%    |
| Health Service Executive                        | 3.2%              | 0.2%                          | 4.0%                | 7.4%                     | 42.9%     | 3.0%               | 54.0%    |
| Section 38 Voluntary Agencies                   |                   | 3.3%                          | 9.7%                | 13.0%                    | 0.0%      | 25.3%              | 74.7%    |
| Mental Health                                   | 1.9%              | 1.4%                          | 6.3%                | 9.6%                     | 20.1%     | 14.9%              | 65.0%    |
| Health Service Executive                        | 5.3%              | 0.2%                          | 3.6%                | 9.1%                     | 58.1%     | 2.5%               | 39.4%    |
| Section 38 Voluntary Agencies                   | 1.1%              | 0.2%                          | 2.6%                | 3.9%                     | 29.0%     | 4.5%               | 66.4%    |
| Primary Care                                    | 4.7%              | 0.2%                          | 3.4%                | 8.3%                     | 56.1%     | 2.6%               | 41.2%    |