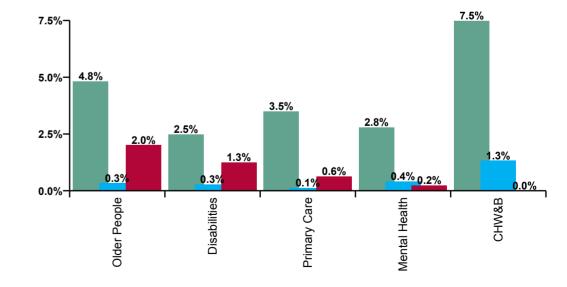

## CHO 6 Absence Rate - by Care Group, Staff Category & Absence type: Aug 2020

| Community Health & Wellbeing by Staff<br>Category Aug 2020 | Certified<br>absence |      | COVID-19<br>absence | Total<br>absence | Certified | Self-<br>certified | COVID-19 |
|------------------------------------------------------------|----------------------|------|---------------------|------------------|-----------|--------------------|----------|
| Total                                                      | 7.5%                 | 1.3% | 0.0%                | 8.8%             | 84.9%     | 15.1%              | 0.0%     |

| Disabilities by Staff Category Aug 2020 | Certified<br>absence | Self-<br>certified<br>absence | COVID-19<br>absence | Total<br>absence | Certified | Self-<br>certified | COVID-19 |
|-----------------------------------------|----------------------|-------------------------------|---------------------|------------------|-----------|--------------------|----------|
| Total                                   | 2.5%                 | 0.3%                          | 1.3%                | 4.0%             | 61.8%     | 7.0%               | 31.2%    |
| Medical & Dental                        |                      |                               |                     | 0.0%             |           |                    |          |
| Nursing & Midwifery                     | 1.8%                 | 0.5%                          | 1.9%                | 4.2%             | 43.5%     | 11.9%              | 44.6%    |
| Health & Social Care Professionals      | 2.3%                 | 0.3%                          | 1.2%                | 3.7%             | 61.8%     | 7.2%               | 31.0%    |
| Management & Administrative             | 1.7%                 | 0.1%                          | 0.0%                | 1.9%             | 94.0%     | 3.8%               | 2.2%     |
| General Support                         | 3.6%                 | 0.0%                          | 0.0%                | 3.6%             | 100.0%    | 0.0%               | 0.0%     |
| Patient & Client Care                   | 3.2%                 | 0.3%                          | 1.6%                | 5.1%             | 62.2%     | 5.9%               | 31.9%    |

| Older People by Staff Category Aug 2020 | Certified<br>absence | Self-<br>certified<br>absence | COVID-19<br>absence | Total<br>absence | Certified | Self-<br>certified | COVID-19 |
|-----------------------------------------|----------------------|-------------------------------|---------------------|------------------|-----------|--------------------|----------|
| Total                                   | 4.8%                 | 0.3%                          | 2.0%                | 7.2%             | 67.3%     | 4.6%               | 28.1%    |
| Medical & Dental                        |                      |                               |                     | 0.0%             |           |                    |          |
| Nursing & Midwifery                     | 4.6%                 | 0.4%                          | 2.7%                | 7.6%             | 60.1%     | 5.3%               | 34.7%    |
| Health & Social Care Professionals      | 2.1%                 | 0.3%                          | 0.7%                | 3.1%             | 67.4%     | 10.8%              | 21.8%    |
| Management & Administrative             | 5.1%                 | 0.1%                          | 0.3%                | 5.5%             | 92.6%     | 2.5%               | 4.9%     |
| General Support                         | 7.8%                 | 0.2%                          | 3.2%                | 11.2%            | 69.4%     | 1.9%               | 28.7%    |
| Patient & Client Care                   | 6.1%                 | 0.4%                          | 1.6%                | 8.0%             | 75.8%     | 4.4%               | 19.8%    |

| Mental Health by Staff Category Aug 2020 | Certified<br>absence | Self-<br>certified<br>absence | COVID-19<br>absence | Total<br>absence | Certified | Self-<br>certified | COVID-19 |
|------------------------------------------|----------------------|-------------------------------|---------------------|------------------|-----------|--------------------|----------|
| Total                                    | 2.8%                 | 0.4%                          | 0.2%                | 3.4%             | 81.2%     | 12.0%              | 6.7%     |
| Medical & Dental                         | 0.0%                 | 0.2%                          | 0.2%                | 0.4%             | 0.0%      | 40.0%              | 60.0%    |
| Nursing & Midwifery                      | 2.5%                 | 0.6%                          | 0.3%                | 3.4%             | 73.5%     | 16.4%              | 10.2%    |
| Health & Social Care Professionals       | 2.3%                 | 0.1%                          | 0.0%                | 2.3%             | 96.2%     | 3.8%               | 0.0%     |
| Management & Administrative              | 2.3%                 | 0.2%                          | 0.0%                | 2.4%             | 93.5%     | 6.5%               | 0.0%     |
| General Support                          | 6.0%                 | 1.5%                          | 0.0%                | 7.5%             | 80.0%     | 20.0%              | 0.0%     |
| Patient & Client Care                    | 6.8%                 | 0.3%                          | 0.7%                | 7.7%             | 87.6%     | 3.8%               | 8.6%     |

| Primary Care by Staff Category Aug 2020 | Certified<br>absence | Self-<br>certified<br>absence | COVID-19<br>absence | Total<br>absence | Certified | Self-<br>certified | COVID-19 |
|-----------------------------------------|----------------------|-------------------------------|---------------------|------------------|-----------|--------------------|----------|
| Total                                   | 3.5%                 | 0.1%                          | 0.6%                | 4.2%             | 82.2%     | 3.0%               | 14.8%    |
| Medical & Dental                        | 0.4%                 | 0.0%                          | 0.4%                | 0.8%             | 52.2%     | 0.0%               | 47.8%    |
| Nursing & Midwifery                     | 3.1%                 | 0.0%                          | 1.7%                | 4.9%             | 64.1%     | 0.6%               | 35.3%    |
| Health & Social Care Professionals      | 3.9%                 | 0.1%                          | 0.2%                | 4.2%             | 92.9%     | 1.6%               | 5.5%     |
| Management & Administrative             | 3.5%                 | 0.3%                          | 0.3%                | 4.0%             | 85.6%     | 7.5%               | 7.0%     |
| General Support                         | 3.7%                 | 0.6%                          | 0.0%                | 4.4%             | 85.2%     | 14.8%              | 0.0%     |
| Patient & Client Care                   | 6.6%                 | 0.0%                          | 0.0%                | 6.6%             | 100.0%    | 0.0%               | 0.0%     |