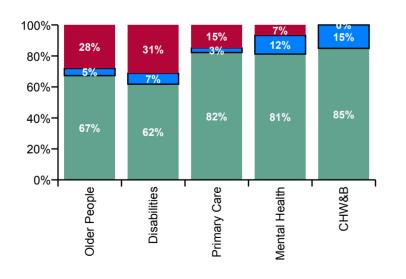

## August 2020

| CHO 6 Absence Rate - by Staff<br>Category: Aug 2020 | Certified<br>absence | Self-<br>certified<br>absence | COVID-19<br>absence | Total<br>absence<br>rate | Certified | Self-<br>certified | COVID-19 |
|-----------------------------------------------------|----------------------|-------------------------------|---------------------|--------------------------|-----------|--------------------|----------|
| CHO 6                                               | 3.3%                 | 0.3%                          | 1.1%                | 4.7%                     | 70.3%     | 6.1%               | 23.7%    |
| Medical & Dental                                    | 0.2%                 | 0.1%                          | 0.3%                | 0.6%                     | 35.5%     | 12.8%              | 51.7%    |
| Nursing & Midwifery                                 | 3.1%                 | 0.4%                          | 1.7%                | 5.2%                     | 60.4%     | 7.4%               | 32.2%    |
| Health & Social Care Professionals                  | 2.6%                 | 0.2%                          | 0.8%                | 3.6%                     | 73.0%     | 5.8%               | 21.2%    |
| Management & Administrative                         | 2.9%                 | 0.2%                          | 0.2%                | 3.3%                     | 88.8%     | 6.3%               | 5.0%     |
| General Support                                     | 6.3%                 | 0.5%                          | 1.7%                | 8.4%                     | 74.3%     | 5.6%               | 20.1%    |
| Patient & Client Care                               | 4.8%                 | 0.3%                          | 1.4%                | 6.4%                     | 73.8%     | 4.5%               | 21.7%    |

| CHO 6 Absence Rate - by Care<br>Group: Aug 2020 | Certified<br>absence | Self-<br>certified<br>absence | COVID-19<br>absence | Total<br>absence<br>rate | Certified | Self-<br>certified | COVID-19 |
|-------------------------------------------------|----------------------|-------------------------------|---------------------|--------------------------|-----------|--------------------|----------|
| CHO 6                                           | 3.3%                 | 0.3%                          | 1.1%                | 4.7%                     | 70.3%     | 6.1%               | 23.7%    |
| Community Health & Wellbeing                    | 7.5%                 | 1.3%                          |                     | 8.8%                     | 84.9%     | 15.1%              | 0.0%     |
| Health Service Executive                        | 3.9%                 | 0.5%                          | 3.1%                | 7.5%                     | 52.1%     | 6.1%               | 41.7%    |
| Section 38 Voluntary Agencies                   | 2.2%                 | 0.2%                          | 0.8%                | 3.2%                     | 66.8%     | 7.5%               | 25.7%    |
| Disabilities                                    | 2.5%                 | 0.3%                          | 1.3%                | 4.0%                     | 61.8%     | 7.0%               | 31.2%    |
| Health Service Executive                        | 6.3%                 | 0.2%                          | 1.7%                | 8.2%                     | 76.2%     | 3.0%               | 20.9%    |
| Section 38 Voluntary Agencies                   | 3.9%                 | 0.4%                          | 2.2%                | 6.5%                     | 60.0%     | 6.0%               | 34.1%    |
| Older People                                    | 4.8%                 | 0.3%                          | 2.0%                | 7.2%                     | 67.3%     | 4.6%               | 28.1%    |
| Health Service Executive                        | 3.5%                 | 0.6%                          | 0.4%                | 4.4%                     | 78.1%     | 13.3%              | 8.6%     |
| Section 38 Voluntary Agencies                   | 1.8%                 | 0.1%                          |                     | 1.9%                     | 92.7%     | 7.3%               | 0.0%     |
| Mental Health                                   | 2.8%                 | 0.4%                          | 0.2%                | 3.4%                     | 81.2%     | 12.0%              | 6.7%     |
| Health Service Executive                        | 3.7%                 | 0.1%                          | 0.6%                | 4.4%                     | 83.4%     | 3.3%               | 13.3%    |
| Section 38 Voluntary Agencies                   | 2.3%                 |                               | 1.0%                | 3.2%                     | 70.3%     | 0.0%               | 29.7%    |
| Primary Care                                    | 3.5%                 | 0.1%                          | 0.6%                | 4.2%                     | 82.2%     | 3.0%               | 14.8%    |

## Certified, self-certified & COVID-19: Aug 2020

Certified absence Self- certified absence COVID-19 absence

| CHO 6 Overall Absence Rate - by Care<br>Group & Staff Category: Aug 2020 | Medical &<br>Dental | Nursing &<br>Midwifery | Health &<br>Social Care<br>Professionals | Management &<br>Administrative | General<br>Support | Patient &<br>Client Care | Certified<br>absence | Self-<br>certified<br>absence | COVID-19<br>absence | Total<br>absence |
|--------------------------------------------------------------------------|---------------------|------------------------|------------------------------------------|--------------------------------|--------------------|--------------------------|----------------------|-------------------------------|---------------------|------------------|
| CHO 6                                                                    | 0.6%                | 5.2%                   | 3.6%                                     | 3.3%                           | 8.4%               | 6.4%                     | 3.3%                 | 0.3%                          | 1.1%                | 4.7%             |
| Community Health & Wellbeing                                             |                     | 0.0%                   |                                          | 2.0%                           |                    | 23.0%                    | 7.5%                 | 1.3%                          |                     | 8.8%             |
| Health Service Executive                                                 | 0.0%                | 8.1%                   | 6.0%                                     | 5.4%                           | 19.4%              | 8.3%                     | 3.9%                 | 0.5%                          | 3.1%                | 7.5%             |
| Section 38 Voluntary Agencies                                            | 0.0%                | 2.1%                   | 3.5%                                     | 1.0%                           | 2.8%               | 4.2%                     | 2.2%                 | 0.2%                          | 0.8%                | 3.2%             |
| Disabilities                                                             | 0.0%                | 4.2%                   | 3.7%                                     | 1.9%                           | 3.6%               | 5.1%                     | 2.5%                 | 0.3%                          | 1.3%                | 4.0%             |
| Health Service Executive                                                 | 0.0%                | 5.2%                   | 7.3%                                     | 10.8%                          | 13.5%              | 9.2%                     | 6.3%                 | 0.2%                          | 1.7%                | 8.2%             |
| Section 38 Voluntary Agencies                                            | 0.0%                | 9.5%                   | 1.9%                                     | 1.9%                           | 10.1%              | 7.1%                     | 3.9%                 | 0.4%                          | 2.2%                | 6.5%             |
| Older People                                                             | 0.0%                | 7.6%                   | 3.1%                                     | 5.5%                           | 11.2%              | 8.0%                     | 4.8%                 | 0.3%                          | 2.0%                | 7.2%             |
| Health Service Executive                                                 | 0.7%                | 3.6%                   | 4.9%                                     | 1.4%                           | 7.7%               | 8.1%                     | 3.5%                 | 0.6%                          | 0.4%                | 4.4%             |
| Section 38 Voluntary Agencies                                            | 0.1%                | 2.8%                   | 1.2%                                     | 3.1%                           | 6.9%               | 0.0%                     | 1.8%                 | 0.1%                          |                     | 1.9%             |
| Mental Health                                                            | 0.4%                | 3.4%                   | 2.3%                                     | 2.4%                           | 7.5%               | 7.7%                     | 2.8%                 | 0.4%                          | 0.2%                | 3.4%             |
| Health Service Executive                                                 | 0.5%                | 4.4%                   | 4.2%                                     | 4.7%                           | 2.5%               | 8.7%                     | 3.7%                 | 0.1%                          | 0.6%                | 4.4%             |
| Section 38 Voluntary Agencies                                            | 2.1%                | 19.8%                  | 0.0%                                     | 0.0%                           | 6.3%               | 2.7%                     | 2.3%                 |                               | 1.0%                | 3.2%             |
| Primary Care                                                             | 0.8%                | 4.9%                   | 4.2%                                     | 4.0%                           | 4.4%               | 6.6%                     | 3.5%                 | 0.1%                          | 0.6%                | 4.2%             |