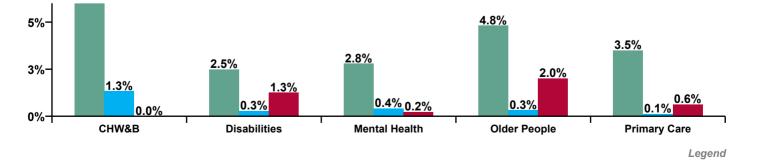

## CHO 6 Absence Rate - by Care Group, Staff Category & Absence type: Aug 2020

| Community Health & Wellbeing by Staff<br>Category Aug 2020 | Certified<br>absence |      | COVID-19<br>absence | Total<br>absence | Certified | Self-<br>certified | COVID-19 |
|------------------------------------------------------------|----------------------|------|---------------------|------------------|-----------|--------------------|----------|
| Total                                                      | 7.5%                 | 1.3% | 0.0%                | 8.8%             | 84.9%     | 15.1%              | 0.0%     |

| Disabilities by Staff Category Aug 2020 | Certified<br>absence | Self-<br>certified<br>absence | COVID-19<br>absence | Total<br>absence | Certified | Self-<br>certified | COVID-19 |
|-----------------------------------------|----------------------|-------------------------------|---------------------|------------------|-----------|--------------------|----------|
| Total                                   | 2.5%                 | 0.3%                          | 1.3%                | 4.0%             | 61.8%     | 7.0%               | 31.2%    |
| Medical & Dental                        |                      |                               |                     | 0.0%             |           |                    |          |
| Nursing & Midwifery                     | 1.8%                 | 0.5%                          | 1.9%                | 4.2%             | 43.5%     | 11.9%              | 44.6%    |
| Health & Social Care Professionals      | 2.3%                 | 0.3%                          | 1.2%                | 3.7%             | 61.8%     | 7.2%               | 31.0%    |
| Management & Administrative             | 1.7%                 | 0.1%                          | 0.0%                | 1.9%             | 94.0%     | 3.8%               | 2.2%     |
| General Support                         | 3.6%                 | 0.0%                          | 0.0%                | 3.6%             | 100.0%    | 0.0%               | 0.0%     |
| Patient & Client Care                   | 3.2%                 | 0.3%                          | 1.6%                | 5.1%             | 62.2%     | 5.9%               | 31.9%    |

| Older People by Staff Category Aug 2020 | Certified<br>absence | Self-<br>certified<br>absence | COVID-19<br>absence | Total<br>absence | Certified | Self-<br>certified | COVID-19 |
|-----------------------------------------|----------------------|-------------------------------|---------------------|------------------|-----------|--------------------|----------|
| Total                                   | 4.8%                 | 0.3%                          | 2.0%                | 7.2%             | 67.3%     | 4.6%               | 28.1%    |
| Medical & Dental                        |                      |                               |                     | 0.0%             |           |                    |          |
| Nursing & Midwifery                     | 4.6%                 | 0.4%                          | 2.7%                | 7.6%             | 60.1%     | 5.3%               | 34.7%    |
| Health & Social Care Professionals      | 2.1%                 | 0.3%                          | 0.7%                | 3.1%             | 67.4%     | 10.8%              | 21.8%    |
| Management & Administrative             | 5.1%                 | 0.1%                          | 0.3%                | 5.5%             | 92.6%     | 2.5%               | 4.9%     |
| General Support                         | 7.8%                 | 0.2%                          | 3.2%                | 11.2%            | 69.4%     | 1.9%               | 28.7%    |
| Patient & Client Care                   | 6.1%                 | 0.4%                          | 1.6%                | 8.0%             | 75.8%     | 4.4%               | 19.8%    |

| Mental Health by Staff Category Aug 2020 | Certified<br>absence | Self-<br>certified<br>absence | COVID-19<br>absence | Total<br>absence | Certified | Self-<br>certified | COVID-19 |
|------------------------------------------|----------------------|-------------------------------|---------------------|------------------|-----------|--------------------|----------|
| Total                                    | 2.8%                 | 0.4%                          | 0.2%                | 3.4%             | 81.2%     | 12.0%              | 6.7%     |
| Medical & Dental                         | 0.0%                 | 0.2%                          | 0.2%                | 0.4%             | 0.0%      | 40.0%              | 60.0%    |
| Nursing & Midwifery                      | 2.5%                 | 0.6%                          | 0.3%                | 3.4%             | 73.5%     | 16.4%              | 10.2%    |
| Health & Social Care Professionals       | 2.3%                 | 0.1%                          | 0.0%                | 2.3%             | 96.2%     | 3.8%               | 0.0%     |
| Management & Administrative              | 2.3%                 | 0.2%                          | 0.0%                | 2.4%             | 93.5%     | 6.5%               | 0.0%     |
| General Support                          | 6.0%                 | 1.5%                          | 0.0%                | 7.5%             | 80.0%     | 20.0%              | 0.0%     |
| Patient & Client Care                    | 6.8%                 | 0.3%                          | 0.7%                | 7.7%             | 87.6%     | 3.8%               | 8.6%     |

| Primary Care by Staff Category Aug 2020 | Certified<br>absence | Self-<br>certified<br>absence | COVID-19<br>absence | Total<br>absence | Certified | Self-<br>certified | COVID-19 |
|-----------------------------------------|----------------------|-------------------------------|---------------------|------------------|-----------|--------------------|----------|
| Total                                   | 3.5%                 | 0.1%                          | 0.6%                | 4.2%             | 82.2%     | 3.0%               | 14.8%    |
| Medical & Dental                        | 0.4%                 | 0.0%                          | 0.4%                | 0.8%             | 52.2%     | 0.0%               | 47.8%    |
| Nursing & Midwifery                     | 3.1%                 | 0.0%                          | 1.7%                | 4.9%             | 64.1%     | 0.6%               | 35.3%    |
| Health & Social Care Professionals      | 3.9%                 | 0.1%                          | 0.2%                | 4.2%             | 92.9%     | 1.6%               | 5.5%     |
| Management & Administrative             | 3.5%                 | 0.3%                          | 0.3%                | 4.0%             | 85.6%     | 7.5%               | 7.0%     |
| General Support                         | 3.7%                 | 0.6%                          | 0.0%                | 4.4%             | 85.2%     | 14.8%              | 0.0%     |
| Patient & Client Care                   | 6.6%                 | 0.0%                          | 0.0%                | 6.6%             | 100.0%    | 0.0%               | 0.0%     |