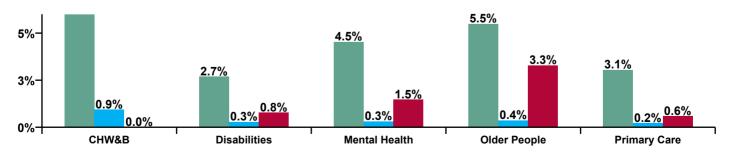

## CHO 6 Absence Rate - by Care Group, Staff Category & Absence type: Dec 2020

| Community Health & Wellbeing by Staff<br>Category Dec 2020 | Certified absence | Self-<br>certified<br>absence | COVID-19<br>absence | Total<br>absence | Certified | Self-<br>certified | COVID-19 |
|------------------------------------------------------------|-------------------|-------------------------------|---------------------|------------------|-----------|--------------------|----------|
| Total                                                      | 7.0%              | 0.9%                          | 0.0%                | 7.9%             | 88.2%     | 11.8%              | 0.0%     |

| Disabilities by Staff Category Dec 2020 | Certified absence | Self-<br>certified<br>absence | COVID-19<br>absence | Total<br>absence | Certified | Self-<br>certified | COVID-19 |
|-----------------------------------------|-------------------|-------------------------------|---------------------|------------------|-----------|--------------------|----------|
| Total                                   | 2.7%              | 0.3%                          | 0.8%                | 3.8%             | 71.7%     | 7.7%               | 20.6%    |
| Medical & Dental                        |                   |                               |                     | 0.0%             |           |                    |          |
| Nursing & Midwifery                     | 2.0%              | 0.2%                          | 0.9%                | 3.2%             | 64.3%     | 7.0%               | 28.7%    |
| Health & Social Care Professionals      | 2.0%              | 0.4%                          | 0.6%                | 3.0%             | 66.7%     | 12.1%              | 21.2%    |
| Management & Administrative             | 1.5%              | 0.0%                          | 0.0%                | 1.6%             | 97.9%     | 2.1%               | 0.0%     |
| General Support                         | 4.0%              | 0.0%                          | 0.3%                | 4.3%             | 93.4%     | 0.0%               | 6.6%     |
| Patient & Client Care                   | 3.9%              | 0.4%                          | 1.1%                | 5.4%             | 72.4%     | 6.6%               | 21.0%    |

| Older People by Staff Category Dec 2020 | Certified absence | Self-<br>certified<br>absence | COVID-19<br>absence | Total<br>absence | Certified | Self-<br>certified | COVID-19 |
|-----------------------------------------|-------------------|-------------------------------|---------------------|------------------|-----------|--------------------|----------|
| Total                                   | 5.5%              | 0.4%                          | 3.3%                | 9.1%             | 60.0%     | 4.0%               | 36.0%    |
| Medical & Dental                        | 19.9%             | 0.0%                          | 0.0%                | 19.9%            | 100.0%    | 0.0%               | 0.0%     |
| Nursing & Midwifery                     | 4.0%              | 0.4%                          | 4.7%                | 9.1%             | 43.7%     | 4.3%               | 52.0%    |
| Health & Social Care Professionals      | 4.3%              | 0.0%                          | 0.4%                | 4.8%             | 90.7%     | 0.0%               | 9.3%     |
| Management & Administrative             | 9.8%              | 0.1%                          | 1.1%                | 11.0%            | 89.2%     | 0.6%               | 10.2%    |
| General Support                         | 4.4%              | 0.5%                          | 3.9%                | 8.8%             | 49.9%     | 6.0%               | 44.0%    |
| Patient & Client Care                   | 6.5%              | 0.4%                          | 2.9%                | 9.7%             | 66.2%     | 4.3%               | 29.5%    |

| Mental Health by Staff Category Dec 2020 | Certified absence | Self-<br>certified<br>absence | COVID-19<br>absence | Total<br>absence | Certified | Self-<br>certified | COVID-19 |
|------------------------------------------|-------------------|-------------------------------|---------------------|------------------|-----------|--------------------|----------|
| Total                                    | 4.5%              | 0.3%                          | 1.5%                | 6.3%             | 71.9%     | 4.9%               | 23.2%    |
| Medical & Dental                         | -1.0%             | 0.1%                          | 3.9%                | 3.0%             | -34.0%    | 2.3%               | 131.7%   |
| Nursing & Midwifery                      | 4.8%              | 0.5%                          | 1.4%                | 6.7%             | 70.8%     | 7.8%               | 21.3%    |
| Health & Social Care Professionals       | 5.0%              | 0.2%                          | 0.1%                | 5.3%             | 95.1%     | 3.4%               | 1.5%     |
| Management & Administrative              | 2.1%              | 0.0%                          | 0.5%                | 2.6%             | 80.1%     | 1.8%               | 18.1%    |
| General Support                          | 14.1%             | 0.4%                          | 0.3%                | 14.8%            | 95.4%     | 2.8%               | 1.9%     |
| Patient & Client Care                    | 4.5%              | 0.2%                          | 3.4%                | 8.1%             | 55.7%     | 2.2%               | 42.1%    |

| Primary Care by Staff Category Dec 2020 | Certified absence | Self-<br>certified<br>absence | COVID-19<br>absence | Total<br>absence | Certified | Self-<br>certified | COVID-19 |
|-----------------------------------------|-------------------|-------------------------------|---------------------|------------------|-----------|--------------------|----------|
| Total                                   | 3.1%              | 0.2%                          | 0.6%                | 3.9%             | 79.0%     | 5.7%               | 15.3%    |
| Medical & Dental                        | 0.9%              | 0.2%                          | 0.5%                | 1.5%             | 56.0%     | 12.5%              | 31.5%    |
| Nursing & Midwifery                     | 4.2%              | 0.2%                          | 0.8%                | 5.2%             | 81.1%     | 3.1%               | 15.8%    |
| Health & Social Care Professionals      | 3.0%              | 0.1%                          | 0.5%                | 3.6%             | 83.8%     | 1.8%               | 14.4%    |
| Management & Administrative             | 2.7%              | 0.3%                          | 0.8%                | 3.8%             | 70.9%     | 8.7%               | 20.4%    |
| General Support                         | 5.6%              | 0.0%                          | 0.0%                | 5.6%             | 100.0%    | 0.0%               | 0.0%     |
| Patient & Client Care                   | 2.3%              | 0.4%                          | 0.1%                | 2.8%             | 81.7%     | 15.1%              | 3.2%     |