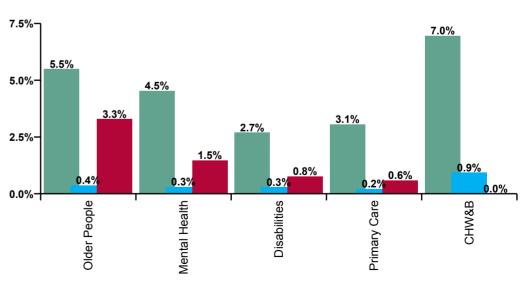

## CHO 6 Absence Rate - by Care Group, Staff Category & Absence type: Dec 2020

| Community Health & Wellbeing by Staff<br>Category Dec 2020 | Certified absence | Self-<br>certified<br>absence | COVID-19<br>absence | Total<br>absence | Certified | Self-<br>certified | COVID-19 |
|------------------------------------------------------------|-------------------|-------------------------------|---------------------|------------------|-----------|--------------------|----------|
| Total                                                      | 7.0%              | 0.9%                          | 0.0%                | 7.9%             | 88.2%     | 11.8%              | 0.0%     |

| Disabilities by Staff Category Dec 2020 | Certified absence | Self-<br>certified<br>absence | COVID-19<br>absence | Total<br>absence | Certified | Self-<br>certified | COVID-19 |
|-----------------------------------------|-------------------|-------------------------------|---------------------|------------------|-----------|--------------------|----------|
| Total                                   | 2.7%              | 0.3%                          | 0.8%                | 3.8%             | 71.7%     | 7.7%               | 20.6%    |
| Medical & Dental                        |                   |                               |                     | 0.0%             |           |                    |          |
| Nursing & Midwifery                     | 2.0%              | 0.2%                          | 0.9%                | 3.2%             | 64.3%     | 7.0%               | 28.7%    |
| Health & Social Care Professionals      | 2.0%              | 0.4%                          | 0.6%                | 3.0%             | 66.7%     | 12.1%              | 21.2%    |
| Management & Administrative             | 1.5%              | 0.0%                          | 0.0%                | 1.6%             | 97.9%     | 2.1%               | 0.0%     |
| General Support                         | 4.0%              | 0.0%                          | 0.3%                | 4.3%             | 93.4%     | 0.0%               | 6.6%     |
| Patient & Client Care                   | 3.9%              | 0.4%                          | 1.1%                | 5.4%             | 72.4%     | 6.6%               | 21.0%    |

| Older People by Staff Category Dec 2020 | Certified absence | Self-<br>certified<br>absence | COVID-19<br>absence | Total<br>absence | Certified | Self-<br>certified | COVID-19 |
|-----------------------------------------|-------------------|-------------------------------|---------------------|------------------|-----------|--------------------|----------|
| Total                                   | 5.5%              | 0.4%                          | 3.3%                | 9.1%             | 60.0%     | 4.0%               | 36.0%    |
| Medical & Dental                        | 19.9%             | 0.0%                          | 0.0%                | 19.9%            | 100.0%    | 0.0%               | 0.0%     |
| Nursing & Midwifery                     | 4.0%              | 0.4%                          | 4.7%                | 9.1%             | 43.7%     | 4.3%               | 52.0%    |
| Health & Social Care Professionals      | 4.3%              | 0.0%                          | 0.4%                | 4.8%             | 90.7%     | 0.0%               | 9.3%     |
| Management & Administrative             | 9.8%              | 0.1%                          | 1.1%                | 11.0%            | 89.2%     | 0.6%               | 10.2%    |
| General Support                         | 4.4%              | 0.5%                          | 3.9%                | 8.8%             | 49.9%     | 6.0%               | 44.0%    |
| Patient & Client Care                   | 6.5%              | 0.4%                          | 2.9%                | 9.7%             | 66.2%     | 4.3%               | 29.5%    |

| Mental Health by Staff Category Dec 2020 | Certified absence | Self-<br>certified<br>absence | COVID-19<br>absence | Total<br>absence | Certified | Self-<br>certified | COVID-19 |
|------------------------------------------|-------------------|-------------------------------|---------------------|------------------|-----------|--------------------|----------|
| Total                                    | 4.5%              | 0.3%                          | 1.5%                | 6.3%             | 71.9%     | 4.9%               | 23.2%    |
| Medical & Dental                         | -1.0%             | 0.1%                          | 3.9%                | 3.0%             | -34.0%    | 2.3%               | 131.7%   |
| Nursing & Midwifery                      | 4.8%              | 0.5%                          | 1.4%                | 6.7%             | 70.8%     | 7.8%               | 21.3%    |
| Health & Social Care Professionals       | 5.0%              | 0.2%                          | 0.1%                | 5.3%             | 95.1%     | 3.4%               | 1.5%     |
| Management & Administrative              | 2.1%              | 0.0%                          | 0.5%                | 2.6%             | 80.1%     | 1.8%               | 18.1%    |
| General Support                          | 14.1%             | 0.4%                          | 0.3%                | 14.8%            | 95.4%     | 2.8%               | 1.9%     |
| Patient & Client Care                    | 4.5%              | 0.2%                          | 3.4%                | 8.1%             | 55.7%     | 2.2%               | 42.1%    |

| Primary Care by Staff Category Dec 2020 | Certified absence | Self-<br>certified<br>absence | COVID-19<br>absence | Total<br>absence | Certified | Self-<br>certified | COVID-19 |
|-----------------------------------------|-------------------|-------------------------------|---------------------|------------------|-----------|--------------------|----------|
| Total                                   | 3.1%              | 0.2%                          | 0.6%                | 3.9%             | 79.0%     | 5.7%               | 15.3%    |
| Medical & Dental                        | 0.9%              | 0.2%                          | 0.5%                | 1.5%             | 56.0%     | 12.5%              | 31.5%    |
| Nursing & Midwifery                     | 4.2%              | 0.2%                          | 0.8%                | 5.2%             | 81.1%     | 3.1%               | 15.8%    |
| Health & Social Care Professionals      | 3.0%              | 0.1%                          | 0.5%                | 3.6%             | 83.8%     | 1.8%               | 14.4%    |
| Management & Administrative             | 2.7%              | 0.3%                          | 0.8%                | 3.8%             | 70.9%     | 8.7%               | 20.4%    |
| General Support                         | 5.6%              | 0.0%                          | 0.0%                | 5.6%             | 100.0%    | 0.0%               | 0.0%     |
| Patient & Client Care                   | 2.3%              | 0.4%                          | 0.1%                | 2.8%             | 81.7%     | 15.1%              | 3.2%     |