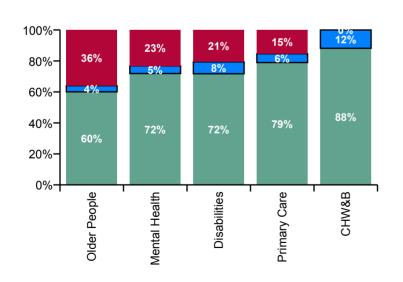

| CHO 6 Absence Rate - by Care<br>Group: Dec 2020 | Certified absence | Self-<br>certified<br>absence | COVID-19<br>absence | Total<br>absence<br>rate | Certified | Self-<br>certified | COVID-19 |
|-------------------------------------------------|-------------------|-------------------------------|---------------------|--------------------------|-----------|--------------------|----------|
| CHO 6                                           | 3.7%              | 0.3%                          | 1.4%                | 5.4%                     | 68.6%     | 5.4%               | 26.0%    |
| Community Health & Wellbeing                    | 7.0%              | 0.9%                          |                     | 7.9%                     | 88.2%     | 11.8%              | 0.0%     |
| Health Service Executive                        | 4.1%              | 0.4%                          | 2.4%                | 6.8%                     | 60.2%     | 5.2%               | 34.6%    |
| Section 38 Voluntary Agencies                   | 2.4%              | 0.3%                          | 0.4%                | 3.0%                     | 77.6%     | 9.0%               | 13.4%    |
| Disabilities                                    | 2.7%              | 0.3%                          | 0.8%                | 3.8%                     | 71.7%     | 7.7%               | 20.6%    |
| Health Service Executive                        | 4.4%              | 0.3%                          | 4.8%                | 9.4%                     | 46.3%     | 3.3%               | 50.5%    |
| Section 38 Voluntary Agencies                   | 6.2%              | 0.4%                          | 2.3%                | 8.9%                     | 69.7%     | 4.5%               | 25.8%    |
| Older People                                    | 5.5%              | 0.4%                          | 3.3%                | 9.1%                     | 60.0%     | 4.0%               | 36.0%    |
| Health Service Executive                        | 5.5%              | 0.4%                          | 1.5%                | 7.4%                     | 73.8%     | 5.7%               | 20.5%    |
| Section 38 Voluntary Agencies                   | 3.0%              | 0.1%                          | 1.4%                | 4.5%                     | 66.7%     | 2.6%               | 30.7%    |
| Mental Health                                   | 4.5%              | 0.3%                          | 1.5%                | 6.3%                     | 71.9%     | 4.9%               | 23.2%    |
| Health Service Executive                        | 3.2%              | 0.2%                          | 0.6%                | 4.0%                     | 79.4%     | 6.1%               | 14.5%    |
| Section 38 Voluntary Agencies                   | 1.7%              |                               | 0.6%                | 2.3%                     | 72.5%     | 0.0%               | 27.5%    |
| Primary Care                                    | 3.1%              | 0.2%                          | 0.6%                | 3.9%                     | 79.0%     | 5.7%               | 15.3%    |

| Certified<br>absence | Self-<br>certified<br>absence | COVID-19<br>absence | Total<br>absence |
|----------------------|-------------------------------|---------------------|------------------|
| 3.7%                 | 0.3%                          | 1.4%                | 5.4%             |
| 7.0%                 | 0.9%                          |                     | 7.9%             |
| 4.1%                 | 0.4%                          | 2.4%                | 6.8%             |
| 2.4%                 | 0.3%                          | 0.4%                | 3.0%             |
| 2.7%                 | 0.3%                          | 0.8%                | 3.8%             |
| 4.4%                 | 0.3%                          | 4.8%                | 9.4%             |
| 6.2%                 | 0.4%                          | 2.3%                | 8.9%             |
| 5.5%                 | 0.4%                          | 3.3%                | 9.1%             |
| 5.5%                 | 0.4%                          | 1.5%                | 7.4%             |
| 3.0%                 | 0.1%                          | 1.4%                | 4.5%             |
| 4.5%                 | 0.3%                          | 1.5%                | 6.3%             |
| 3.2%                 | 0.2%                          | 0.6%                | 4.0%             |
| 1.7%                 |                               | 0.6%                | 2.3%             |
| 3.1%                 | 0.2%                          | 0.6%                | 3.9%             |