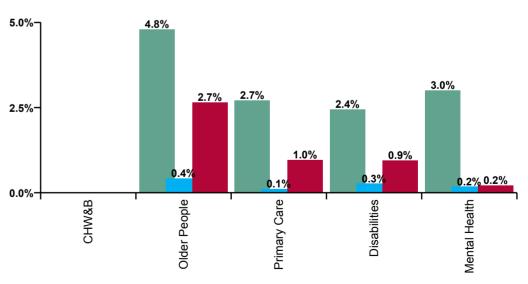

| CHO 6 Absence Rate - by Care<br>Group: Jun 2020 | Certified absence | Self-<br>certified<br>absence | COVID-19<br>absence | Total<br>absence<br>rate | Certified | Self-<br>certified | COVID-19 |
|-------------------------------------------------|-------------------|-------------------------------|---------------------|--------------------------|-----------|--------------------|----------|
| CHO 6                                           | 3.2%              | 0.3%                          | 1.2%                | 4.7%                     | 68.2%     | 5.5%               | 26.4%    |
| Community Health & Wellbeing                    |                   |                               |                     |                          |           |                    |          |
| Health Service Executive                        |                   |                               |                     |                          |           |                    |          |
| Section 38 Voluntary Agencies                   | 2.4%              | 0.3%                          | 0.9%                | 3.7%                     | 66.8%     | 7.3%               | 25.9%    |
| Disabilities                                    | 2.4%              | 0.3%                          | 0.9%                | 3.7%                     | 66.8%     | 7.3%               | 25.9%    |
| Health Service Executive                        | 5.8%              | 0.5%                          | 3.1%                | 9.4%                     | 61.6%     | 5.0%               | 33.4%    |
| Section 38 Voluntary Agencies                   | 4.2%              | 0.4%                          | 2.4%                | 7.0%                     | 60.4%     | 5.6%               | 34.0%    |
| Older People                                    | 4.8%              | 0.4%                          | 2.7%                | 7.9%                     | 60.9%     | 5.3%               | 33.7%    |
| Health Service Executive                        | 3.6%              | 0.2%                          | 0.4%                | 4.2%                     | 85.9%     | 5.5%               | 8.5%     |
| Section 38 Voluntary Agencies                   | 2.0%              | 0.1%                          |                     | 2.1%                     | 95.5%     | 4.5%               | 0.0%     |
| Mental Health                                   | 3.0%              | 0.2%                          | 0.2%                | 3.4%                     | 88.3%     | 5.3%               | 6.5%     |
| Health Service Executive                        | 2.9%              | 0.1%                          | 1.0%                | 3.9%                     | 72.8%     | 2.7%               | 24.6%    |
| Section 38 Voluntary Agencies                   | 1.9%              | 0.2%                          | 1.0%                | 3.0%                     | 62.1%     | 5.8%               | 32.0%    |
| Primary Care                                    | 2.7%              | 0.1%                          | 1.0%                | 3.8%                     | 71.5%     | 3.0%               | 25.4%    |

| Certified<br>absence | Self-<br>certified<br>absence | COVID-19<br>absence | Total<br>absence |
|----------------------|-------------------------------|---------------------|------------------|
| 3.2%                 | 0.3%                          | 1.2%                | 4.7%             |
|                      |                               |                     |                  |
| 2.4%                 | 0.3%                          | 0.9%                | 3.7%             |
| 2.4%                 | 0.3%                          | 0.9%                | 3.7%             |
| 5.8%                 | 0.5%                          | 3.1%                | 9.4%             |
| 4.2%                 | 0.4%                          | 2.4%                | 7.0%             |
| 4.8%                 | 0.4%                          | 2.7%                | 7.9%             |
| 3.6%                 | 0.2%                          | 0.4%                | 4.2%             |
| 2.0%                 | 0.1%                          |                     | 2.1%             |
| 3.0%                 | 0.2%                          | 0.2%                | 3.4%             |
| 2.9%                 | 0.1%                          | 1.0%                | 3.9%             |
| 1.9%                 | 0.2%                          | 1.0%                | 3.0%             |
| 2.7%                 | 0.1%                          | 1.0%                | 3.8%             |