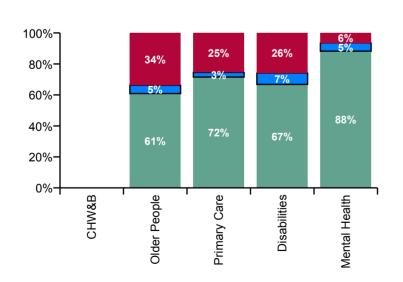

| CHO 6 Absence Rate - by Care<br>Group: Jun 2020 | Certified absence | Self-<br>certified<br>absence | COVID-19<br>absence | Total<br>absence<br>rate | Certified | Self-<br>certified | COVID-19 |
|-------------------------------------------------|-------------------|-------------------------------|---------------------|--------------------------|-----------|--------------------|----------|
| CHO 6                                           | 3.2%              | 0.3%                          | 1.2%                | 4.7%                     | 68.2%     | 5.5%               | 26.4%    |
| Community Health & Wellbeing                    |                   |                               |                     |                          |           |                    |          |
| Health Service Executive                        |                   |                               |                     |                          |           |                    |          |
| Section 38 Voluntary Agencies                   | 2.4%              | 0.3%                          | 0.9%                | 3.7%                     | 66.8%     | 7.3%               | 25.9%    |
| Disabilities                                    | 2.4%              | 0.3%                          | 0.9%                | 3.7%                     | 66.8%     | 7.3%               | 25.9%    |
| Health Service Executive                        | 5.8%              | 0.5%                          | 3.1%                | 9.4%                     | 61.6%     | 5.0%               | 33.4%    |
| Section 38 Voluntary Agencies                   | 4.2%              | 0.4%                          | 2.4%                | 7.0%                     | 60.4%     | 5.6%               | 34.0%    |
| Older People                                    | 4.8%              | 0.4%                          | 2.7%                | 7.9%                     | 60.9%     | 5.3%               | 33.7%    |
| Health Service Executive                        | 3.6%              | 0.2%                          | 0.4%                | 4.2%                     | 85.9%     | 5.5%               | 8.5%     |
| Section 38 Voluntary Agencies                   | 2.0%              | 0.1%                          |                     | 2.1%                     | 95.5%     | 4.5%               | 0.0%     |
| Mental Health                                   | 3.0%              | 0.2%                          | 0.2%                | 3.4%                     | 88.3%     | 5.3%               | 6.5%     |
| Health Service Executive                        | 2.9%              | 0.1%                          | 1.0%                | 3.9%                     | 72.8%     | 2.7%               | 24.6%    |
| Section 38 Voluntary Agencies                   | 1.9%              | 0.2%                          | 1.0%                | 3.0%                     | 62.1%     | 5.8%               | 32.0%    |
| Primary Care                                    | 2.7%              | 0.1%                          | 1.0%                | 3.8%                     | 71.5%     | 3.0%               | 25.4%    |

| Certified<br>absence | Self-<br>certified<br>absence | COVID-19<br>absence | Total<br>absence |
|----------------------|-------------------------------|---------------------|------------------|
| 3.2%                 | 0.3%                          | 1.2%                | 4.7%             |
|                      |                               |                     |                  |
| 2.4%                 | 0.3%                          | 0.9%                | 3.7%             |
| 2.4%                 | 0.3%                          | 0.9%                | 3.7%             |
| 5.8%                 | 0.5%                          | 3.1%                | 9.4%             |
| 4.2%                 | 0.4%                          | 2.4%                | 7.0%             |
| 4.8%                 | 0.4%                          | 2.7%                | 7.9%             |
| 3.6%                 | 0.2%                          | 0.4%                | 4.2%             |
| 2.0%                 | 0.1%                          |                     | 2.1%             |
| 3.0%                 | 0.2%                          | 0.2%                | 3.4%             |
| 2.9%                 | 0.1%                          | 1.0%                | 3.9%             |
| 1.9%                 | 0.2%                          | 1.0%                | 3.0%             |
| 2.7%                 | 0.1%                          | 1.0%                | 3.8%             |