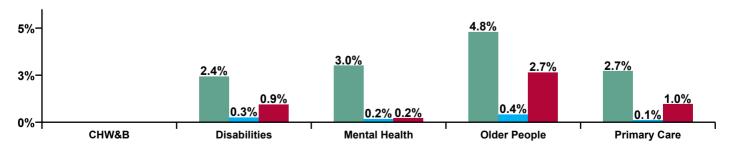

| CHO 6 Absence Rate - by Care<br>Group: Jun 2020 | Certified absence | Self-<br>certified<br>absence | COVID-19<br>absence | Total<br>absence<br>rate | Certified | Self-<br>certified | COVID-19 |
|-------------------------------------------------|-------------------|-------------------------------|---------------------|--------------------------|-----------|--------------------|----------|
| CHO 6                                           | 3.2%              | 0.3%                          | 1.2%                | 4.7%                     | 68.2%     | 5.5%               | 26.4%    |
| Community Health & Wellbeing                    |                   |                               |                     |                          |           |                    |          |
| Health Service Executive                        |                   |                               |                     |                          |           |                    |          |
| Section 38 Voluntary Agencies                   | 2.4%              | 0.3%                          | 0.9%                | 3.7%                     | 66.8%     | 7.3%               | 25.9%    |
| Disabilities                                    | 2.4%              | 0.3%                          | 0.9%                | 3.7%                     | 66.8%     | 7.3%               | 25.9%    |
| Health Service Executive                        | 5.8%              | 0.5%                          | 3.1%                | 9.4%                     | 61.6%     | 5.0%               | 33.4%    |
| Section 38 Voluntary Agencies                   | 4.2%              | 0.4%                          | 2.4%                | 7.0%                     | 60.4%     | 5.6%               | 34.0%    |
| Older People                                    | 4.8%              | 0.4%                          | 2.7%                | 7.9%                     | 60.9%     | 5.3%               | 33.7%    |
| Health Service Executive                        | 3.6%              | 0.2%                          | 0.4%                | 4.2%                     | 85.9%     | 5.5%               | 8.5%     |
| Section 38 Voluntary Agencies                   | 2.0%              | 0.1%                          |                     | 2.1%                     | 95.5%     | 4.5%               | 0.0%     |
| Mental Health                                   | 3.0%              | 0.2%                          | 0.2%                | 3.4%                     | 88.3%     | 5.3%               | 6.5%     |
| Health Service Executive                        | 2.9%              | 0.1%                          | 1.0%                | 3.9%                     | 72.8%     | 2.7%               | 24.6%    |
| Section 38 Voluntary Agencies                   | 1.9%              | 0.2%                          | 1.0%                | 3.0%                     | 62.1%     | 5.8%               | 32.0%    |
| Primary Care                                    | 2.7%              | 0.1%                          | 1.0%                | 3.8%                     | 71.5%     | 3.0%               | 25.4%    |

| Certified<br>absence | Self-<br>certified<br>absence | COVID-19<br>absence | Total<br>absence |
|----------------------|-------------------------------|---------------------|------------------|
| 3.2%                 | 0.3%                          | 1.2%                | 4.7%             |
|                      |                               |                     |                  |
| 2.4%                 | 0.3%                          | 0.9%                | 3.7%             |
| 2.4%                 | 0.3%                          | 0.9%                | 3.7%             |
| 5.8%                 | 0.5%                          | 3.1%                | 9.4%             |
| 4.2%                 | 0.4%                          | 2.4%                | 7.0%             |
| 4.8%                 | 0.4%                          | 2.7%                | 7.9%             |
| 3.6%                 | 0.2%                          | 0.4%                | 4.2%             |
| 2.0%                 | 0.1%                          |                     | 2.1%             |
| 3.0%                 | 0.2%                          | 0.2%                | 3.4%             |
| 2.9%                 | 0.1%                          | 1.0%                | 3.9%             |
| 1.9%                 | 0.2%                          | 1.0%                | 3.0%             |
| 2.7%                 | 0.1%                          | 1.0%                | 3.8%             |