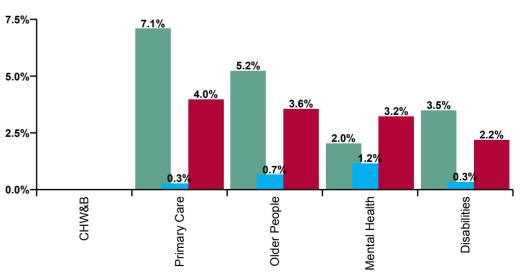

| CHO 6 Absence Rate - by Care<br>Group: Mar 2020 | Certified absence | Self-<br>certified<br>absence | COVID-19<br>absence | Total<br>absence<br>rate | Certified | Self-<br>certified | COVID-19 |
|-------------------------------------------------|-------------------|-------------------------------|---------------------|--------------------------|-----------|--------------------|----------|
| CHO 6                                           | 4.4%              | 0.6%                          | 3.1%                | 8.1%                     | 54.5%     | 7.0%               | 38.5%    |
| Community Health & Wellbeing                    |                   |                               |                     |                          |           |                    |          |
| Health Service Executive                        |                   |                               |                     |                          |           |                    |          |
| Section 38 Voluntary Agencies                   | 3.5%              | 0.3%                          | 2.2%                | 6.0%                     | 57.9%     | 5.6%               | 36.5%    |
| Disabilities                                    | 3.5%              | 0.3%                          | 2.2%                | 6.0%                     | 57.9%     | 5.6%               | 36.5%    |
| Health Service Executive                        | 8.3%              | 1.2%                          | 3.2%                | 12.7%                    | 65.4%     | 9.3%               | 25.2%    |
| Section 38 Voluntary Agencies                   | 3.3%              | 0.3%                          | 3.8%                | 7.4%                     | 44.5%     | 4.5%               | 51.0%    |
| Older People                                    | 5.2%              | 0.7%                          | 3.6%                | 9.5%                     | 55.4%     | 7.0%               | 37.6%    |
| Health Service Executive                        | 3.3%              | 0.3%                          | 3.5%                | 7.1%                     | 46.6%     | 4.1%               | 49.3%    |
| Section 38 Voluntary Agencies                   | 0.3%              | 2.4%                          | 2.9%                | 5.5%                     | 5.1%      | 42.9%              | 52.0%    |
| Mental Health                                   | 2.0%              | 1.2%                          | 3.2%                | 6.4%                     | 31.7%     | 18.0%              | 50.3%    |
| Health Service Executive                        | 7.8%              | 0.3%                          | 3.7%                | 11.8%                    | 66.1%     | 2.4%               | 31.5%    |
| Section 38 Voluntary Agencies                   | 2.7%              | 0.2%                          | 5.5%                | 8.3%                     | 31.8%     | 2.0%               | 66.2%    |
| Primary Care                                    | 7.1%              | 0.3%                          | 4.0%                | 11.3%                    | 62.5%     | 2.4%               | 35.1%    |

| Certified<br>absence | Self-<br>certified<br>absence | COVID-19<br>absence | Total<br>absence |
|----------------------|-------------------------------|---------------------|------------------|
| 4.4%                 | 0.6%                          | 3.1%                | 8.1%             |
|                      |                               |                     |                  |
|                      |                               |                     |                  |
| 3.5%                 | 0.3%                          | 2.2%                | 6.0%             |
| 3.5%                 | 0.3%                          | 2.2%                | 6.0%             |
| 8.3%                 | 1.2%                          | 3.2%                | 12.7%            |
| 3.3%                 | 0.3%                          | 3.8%                | 7.4%             |
| 5.2%                 | 0.7%                          | 3.6%                | 9.5%             |
| 3.3%                 | 0.3%                          | 3.5%                | 7.1%             |
| 0.3%                 | 2.4%                          | 2.9%                | 5.5%             |
| 2.0%                 | 1.2%                          | 3.2%                | 6.4%             |
| 7.8%                 | 0.3%                          | 3.7%                | 11.8%            |
| 2.7%                 | 0.2%                          | 5.5%                | 8.3%             |
| 7.1%                 | 0.3%                          | 4.0%                | 11.3%            |