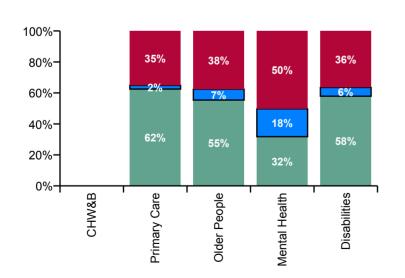

| CHO 6 Absence Rate - by Care<br>Group: Mar 2020 | Certified absence | Self-<br>certified<br>absence | COVID-19<br>absence | Total<br>absence<br>rate | Certified | Self-<br>certified | COVID-19 |
|-------------------------------------------------|-------------------|-------------------------------|---------------------|--------------------------|-----------|--------------------|----------|
| CHO 6                                           | 4.4%              | 0.6%                          | 3.1%                | 8.1%                     | 54.5%     | 7.0%               | 38.5%    |
| Community Health & Wellbeing                    |                   |                               |                     |                          |           |                    |          |
| Health Service Executive                        |                   |                               |                     |                          |           |                    |          |
| Section 38 Voluntary Agencies                   | 3.5%              | 0.3%                          | 2.2%                | 6.0%                     | 57.9%     | 5.6%               | 36.5%    |
| Disabilities                                    | 3.5%              | 0.3%                          | 2.2%                | 6.0%                     | 57.9%     | 5.6%               | 36.5%    |
| Health Service Executive                        | 8.3%              | 1.2%                          | 3.2%                | 12.7%                    | 65.4%     | 9.3%               | 25.2%    |
| Section 38 Voluntary Agencies                   | 3.3%              | 0.3%                          | 3.8%                | 7.4%                     | 44.5%     | 4.5%               | 51.0%    |
| Older People                                    | 5.2%              | 0.7%                          | 3.6%                | 9.5%                     | 55.4%     | 7.0%               | 37.6%    |
| Health Service Executive                        | 3.3%              | 0.3%                          | 3.5%                | 7.1%                     | 46.6%     | 4.1%               | 49.3%    |
| Section 38 Voluntary Agencies                   | 0.3%              | 2.4%                          | 2.9%                | 5.5%                     | 5.1%      | 42.9%              | 52.0%    |
| Mental Health                                   | 2.0%              | 1.2%                          | 3.2%                | 6.4%                     | 31.7%     | 18.0%              | 50.3%    |
| Health Service Executive                        | 7.8%              | 0.3%                          | 3.7%                | 11.8%                    | 66.1%     | 2.4%               | 31.5%    |
| Section 38 Voluntary Agencies                   | 2.7%              | 0.2%                          | 5.5%                | 8.3%                     | 31.8%     | 2.0%               | 66.2%    |
| Primary Care                                    | 7.1%              | 0.3%                          | 4.0%                | 11.3%                    | 62.5%     | 2.4%               | 35.1%    |

| Certified<br>absence | Self-<br>certified<br>absence | COVID-19<br>absence | Total<br>absence |
|----------------------|-------------------------------|---------------------|------------------|
| 4.4%                 | 0.6%                          | 3.1%                | 8.1%             |
|                      |                               |                     |                  |
|                      |                               |                     |                  |
| 3.5%                 | 0.3%                          | 2.2%                | 6.0%             |
| 3.5%                 | 0.3%                          | 2.2%                | 6.0%             |
| 8.3%                 | 1.2%                          | 3.2%                | 12.7%            |
| 3.3%                 | 0.3%                          | 3.8%                | 7.4%             |
| 5.2%                 | 0.7%                          | 3.6%                | 9.5%             |
| 3.3%                 | 0.3%                          | 3.5%                | 7.1%             |
| 0.3%                 | 2.4%                          | 2.9%                | 5.5%             |
| 2.0%                 | 1.2%                          | 3.2%                | 6.4%             |
| 7.8%                 | 0.3%                          | 3.7%                | 11.8%            |
| 2.7%                 | 0.2%                          | 5.5%                | 8.3%             |
| 7.1%                 | 0.3%                          | 4.0%                | 11.3%            |