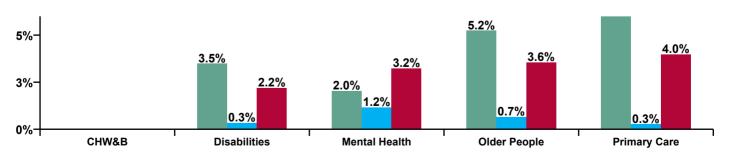

| CHO 6 Absence Rate - by Care<br>Group: Mar 2020 | Certified absence | Self-<br>certified<br>absence | COVID-19<br>absence | Total<br>absence<br>rate | Certified | Self-<br>certified | COVID-19 |
|-------------------------------------------------|-------------------|-------------------------------|---------------------|--------------------------|-----------|--------------------|----------|
| CHO 6                                           | 4.4%              | 0.6%                          | 3.1%                | 8.1%                     | 54.5%     | 7.0%               | 38.5%    |
| Community Health & Wellbeing                    |                   |                               |                     |                          |           |                    |          |
| Health Service Executive                        |                   |                               |                     |                          |           |                    |          |
| Section 38 Voluntary Agencies                   | 3.5%              | 0.3%                          | 2.2%                | 6.0%                     | 57.9%     | 5.6%               | 36.5%    |
| Disabilities                                    | 3.5%              | 0.3%                          | 2.2%                | 6.0%                     | 57.9%     | 5.6%               | 36.5%    |
| Health Service Executive                        | 8.3%              | 1.2%                          | 3.2%                | 12.7%                    | 65.4%     | 9.3%               | 25.2%    |
| Section 38 Voluntary Agencies                   | 3.3%              | 0.3%                          | 3.8%                | 7.4%                     | 44.5%     | 4.5%               | 51.0%    |
| Older People                                    | 5.2%              | 0.7%                          | 3.6%                | 9.5%                     | 55.4%     | 7.0%               | 37.6%    |
| Health Service Executive                        | 3.3%              | 0.3%                          | 3.5%                | 7.1%                     | 46.6%     | 4.1%               | 49.3%    |
| Section 38 Voluntary Agencies                   | 0.3%              | 2.4%                          | 2.9%                | 5.5%                     | 5.1%      | 42.9%              | 52.0%    |
| Mental Health                                   | 2.0%              | 1.2%                          | 3.2%                | 6.4%                     | 31.7%     | 18.0%              | 50.3%    |
| Health Service Executive                        | 7.8%              | 0.3%                          | 3.7%                | 11.8%                    | 66.1%     | 2.4%               | 31.5%    |
| Section 38 Voluntary Agencies                   | 2.7%              | 0.2%                          | 5.5%                | 8.3%                     | 31.8%     | 2.0%               | 66.2%    |
| Primary Care                                    | 7.1%              | 0.3%                          | 4.0%                | 11.3%                    | 62.5%     | 2.4%               | 35.1%    |

| Certified<br>absence | Self-<br>certified<br>absence | COVID-19<br>absence | Total<br>absence |
|----------------------|-------------------------------|---------------------|------------------|
| 4.4%                 | 0.6%                          | 3.1%                | 8.1%             |
|                      |                               |                     |                  |
|                      |                               |                     |                  |
| 3.5%                 | 0.3%                          | 2.2%                | 6.0%             |
| 3.5%                 | 0.3%                          | 2.2%                | 6.0%             |
| 8.3%                 | 1.2%                          | 3.2%                | 12.7%            |
| 3.3%                 | 0.3%                          | 3.8%                | 7.4%             |
| 5.2%                 | 0.7%                          | 3.6%                | 9.5%             |
| 3.3%                 | 0.3%                          | 3.5%                | 7.1%             |
| 0.3%                 | 2.4%                          | 2.9%                | 5.5%             |
| 2.0%                 | 1.2%                          | 3.2%                | 6.4%             |
| 7.8%                 | 0.3%                          | 3.7%                | 11.8%            |
| 2.7%                 | 0.2%                          | 5.5%                | 8.3%             |
| 7.1%                 | 0.3%                          | 4.0%                | 11.3%            |