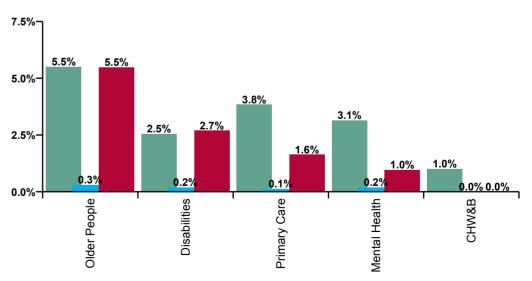

| Certified<br>absence | Self-<br>certified<br>absence | COVID-19<br>absence | Total<br>absence |
|----------------------|-------------------------------|---------------------|------------------|
| 3.7%                 | 0.2%                          | 2.9%                | 6.8%             |
| 1.0%                 |                               |                     | 1.0%             |
|                      |                               |                     |                  |
| 2.5%                 | 0.2%                          | 2.7%                | 5.4%             |
| 2.5%                 | 0.2%                          | 2.7%                | 5.4%             |
| 7.9%                 | 0.4%                          | 6.0%                | 14.3%            |
| 3.9%                 | 0.2%                          | 5.1%                | 9.3%             |
| 5.5%                 | 0.3%                          | 5.5%                | 11.3%            |
| 3.5%                 | 0.2%                          | 1.0%                | 4.7%             |
| 2.5%                 | 0.1%                          | 1.0%                | 3.7%             |
| 3.1%                 | 0.2%                          | 1.0%                | 4.3%             |
| 4.2%                 | 0.1%                          | 1.8%                | 6.1%             |
| 2.2%                 | 0.2%                          | 1.0%                | 3.3%             |
| 3.8%                 | 0.1%                          | 1.6%                | 5.6%             |