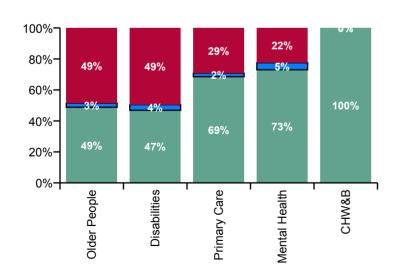

| CHO 6 Absence Rate - by Care<br>Group: May 2020 | Certified absence | Self-<br>certified<br>absence | COVID-19<br>absence | Total<br>absence<br>rate | Certified | Self-<br>certified | COVID-19 |
|-------------------------------------------------|-------------------|-------------------------------|---------------------|--------------------------|-----------|--------------------|----------|
| CHO 6                                           | 3.7%              | 0.2%                          | 2.9%                | 6.8%                     | 54.3%     | 3.1%               | 42.6%    |
| Community Health & Wellbeing                    | 1.0%              |                               |                     | 1.0%                     | 100.0%    | 0.0%               | 0.0%     |
| Health Service Executive                        |                   |                               |                     |                          |           |                    |          |
| Section 38 Voluntary Agencies                   | 2.5%              | 0.2%                          | 2.7%                | 5.4%                     | 46.9%     | 3.6%               | 49.5%    |
| Disabilities                                    | 2.5%              | 0.2%                          | 2.7%                | 5.4%                     | 46.9%     | 3.6%               | 49.5%    |
| Health Service Executive                        | 7.9%              | 0.4%                          | 6.0%                | 14.3%                    | 55.3%     | 3.0%               | 41.8%    |
| Section 38 Voluntary Agencies                   | 3.9%              | 0.2%                          | 5.1%                | 9.3%                     | 42.3%     | 2.3%               | 55.4%    |
| Older People                                    | 5.5%              | 0.3%                          | 5.5%                | 11.3%                    | 48.8%     | 2.6%               | 48.6%    |
| Health Service Executive                        | 3.5%              | 0.2%                          | 1.0%                | 4.7%                     | 74.8%     | 5.0%               | 20.2%    |
| Section 38 Voluntary Agencies                   | 2.5%              | 0.1%                          | 1.0%                | 3.7%                     | 69.5%     | 3.5%               | 27.0%    |
| Mental Health                                   | 3.1%              | 0.2%                          | 1.0%                | 4.3%                     | 73.0%     | 4.5%               | 22.5%    |
| Health Service Executive                        | 4.2%              | 0.1%                          | 1.8%                | 6.1%                     | 68.9%     | 2.0%               | 29.2%    |
| Section 38 Voluntary Agencies                   | 2.2%              | 0.2%                          | 1.0%                | 3.3%                     | 65.5%     | 5.3%               | 29.2%    |
| Primary Care                                    | 3.8%              | 0.1%                          | 1.6%                | 5.6%                     | 68.5%     | 2.3%               | 29.2%    |