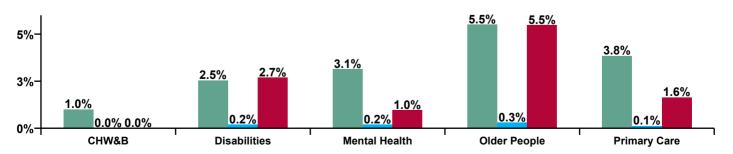

| Certified<br>absence | Self-<br>certified<br>absence | COVID-19<br>absence | Total<br>absence |
|----------------------|-------------------------------|---------------------|------------------|
| 3.7%                 | 0.2%                          | 2.9%                | 6.8%             |
| 1.0%                 |                               |                     | 1.0%             |
|                      |                               |                     |                  |
| 2.5%                 | 0.2%                          | 2.7%                | 5.4%             |
| 2.5%                 | 0.2%                          | 2.7%                | 5.4%             |
| 7.9%                 | 0.4%                          | 6.0%                | 14.3%            |
| 3.9%                 | 0.2%                          | 5.1%                | 9.3%             |
| 5.5%                 | 0.3%                          | 5.5%                | 11.3%            |
| 3.5%                 | 0.2%                          | 1.0%                | 4.7%             |
| 2.5%                 | 0.1%                          | 1.0%                | 3.7%             |
| 3.1%                 | 0.2%                          | 1.0%                | 4.3%             |
| 4.2%                 | 0.1%                          | 1.8%                | 6.1%             |
| 2.2%                 | 0.2%                          | 1.0%                | 3.3%             |
| 3.8%                 | 0.1%                          | 1.6%                | 5.6%             |