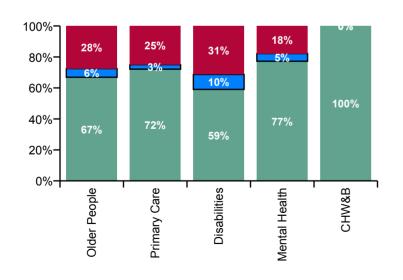

| CHO 6 Absence Rate - by Care<br>Group: Oct 2020 | Certified absence | Self-<br>certified<br>absence | COVID-19<br>absence | Total<br>absence<br>rate | Certified | Self-<br>certified | COVID-19 |
|-------------------------------------------------|-------------------|-------------------------------|---------------------|--------------------------|-----------|--------------------|----------|
| CHO 6                                           | 3.2%              | 0.3%                          | 1.3%                | 4.8%                     | 67.4%     | 6.0%               | 26.6%    |
| Community Health & Wellbeing                    | 5.8%              |                               |                     | 5.8%                     | 100.0%    | 0.0%               | 0.0%     |
| Health Service Executive                        | 4.3%              | 0.4%                          | 2.6%                | 7.2%                     | 58.8%     | 4.9%               | 36.3%    |
| Section 38 Voluntary Agencies                   | 1.7%              | 0.4%                          | 0.8%                | 2.9%                     | 59.2%     | 12.4%              | 28.5%    |
| Disabilities                                    | 2.2%              | 0.4%                          | 1.2%                | 3.7%                     | 59.0%     | 9.7%               | 31.3%    |
| Health Service Executive                        | 5.4%              | 0.5%                          | 2.5%                | 8.4%                     | 64.5%     | 5.8%               | 29.7%    |
| Section 38 Voluntary Agencies                   | 4.7%              | 0.4%                          | 1.8%                | 6.9%                     | 68.9%     | 5.3%               | 25.8%    |
| Older People                                    | 5.0%              | 0.4%                          | 2.1%                | 7.5%                     | 66.9%     | 5.6%               | 27.5%    |
| Health Service Executive                        | 3.2%              | 0.2%                          | 1.1%                | 4.5%                     | 70.8%     | 5.0%               | 24.2%    |
| Section 38 Voluntary Agencies                   | 2.6%              | 0.1%                          |                     | 2.7%                     | 95.0%     | 5.0%               | 0.0%     |
| Mental Health                                   | 3.0%              | 0.2%                          | 0.7%                | 3.8%                     | 77.2%     | 5.0%               | 17.8%    |
| Health Service Executive                        | 3.6%              | 0.2%                          | 1.2%                | 5.0%                     | 72.7%     | 3.0%               | 24.3%    |
| Section 38 Voluntary Agencies                   | 1.7%              |                               | 1.0%                | 2.7%                     | 63.7%     | 0.0%               | 36.3%    |
| Primary Care                                    | 3.4%              | 0.1%                          | 1.2%                | 4.7%                     | 72.1%     | 2.9%               | 25.0%    |