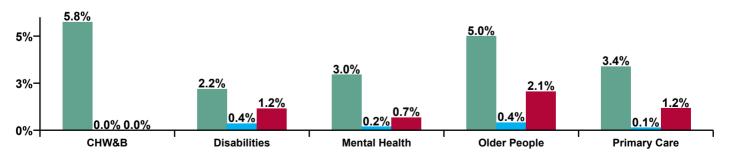

| CHO 6 Absence Rate - by Care<br>Group: Oct 2020 | Certified absence | Self-<br>certified<br>absence | COVID-19<br>absence | Total<br>absence<br>rate | Certified | Self-<br>certified | COVID-19 |
|-------------------------------------------------|-------------------|-------------------------------|---------------------|--------------------------|-----------|--------------------|----------|
| CHO 6                                           | 3.2%              | 0.3%                          | 1.3%                | 4.8%                     | 67.4%     | 6.0%               | 26.6%    |
| Community Health & Wellbeing                    | 5.8%              |                               |                     | 5.8%                     | 100.0%    | 0.0%               | 0.0%     |
| Health Service Executive                        | 4.3%              | 0.4%                          | 2.6%                | 7.2%                     | 58.8%     | 4.9%               | 36.3%    |
| Section 38 Voluntary Agencies                   | 1.7%              | 0.4%                          | 0.8%                | 2.9%                     | 59.2%     | 12.4%              | 28.5%    |
| Disabilities                                    | 2.2%              | 0.4%                          | 1.2%                | 3.7%                     | 59.0%     | 9.7%               | 31.3%    |
| Health Service Executive                        | 5.4%              | 0.5%                          | 2.5%                | 8.4%                     | 64.5%     | 5.8%               | 29.7%    |
| Section 38 Voluntary Agencies                   | 4.7%              | 0.4%                          | 1.8%                | 6.9%                     | 68.9%     | 5.3%               | 25.8%    |
| Older People                                    | 5.0%              | 0.4%                          | 2.1%                | 7.5%                     | 66.9%     | 5.6%               | 27.5%    |
| Health Service Executive                        | 3.2%              | 0.2%                          | 1.1%                | 4.5%                     | 70.8%     | 5.0%               | 24.2%    |
| Section 38 Voluntary Agencies                   | 2.6%              | 0.1%                          |                     | 2.7%                     | 95.0%     | 5.0%               | 0.0%     |
| Mental Health                                   | 3.0%              | 0.2%                          | 0.7%                | 3.8%                     | 77.2%     | 5.0%               | 17.8%    |
| Health Service Executive                        | 3.6%              | 0.2%                          | 1.2%                | 5.0%                     | 72.7%     | 3.0%               | 24.3%    |
| Section 38 Voluntary Agencies                   | 1.7%              |                               | 1.0%                | 2.7%                     | 63.7%     | 0.0%               | 36.3%    |
| Primary Care                                    | 3.4%              | 0.1%                          | 1.2%                | 4.7%                     | 72.1%     | 2.9%               | 25.0%    |