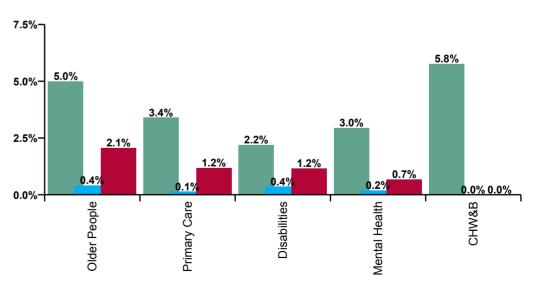

| CHO 6 Absence Rate - by Care<br>Group: Oct 2020 | Certified absence | Self-<br>certified<br>absence | COVID-19<br>absence | Total<br>absence<br>rate | Certified | Self-<br>certified | COVID-19 |
|-------------------------------------------------|-------------------|-------------------------------|---------------------|--------------------------|-----------|--------------------|----------|
| CHO 6                                           | 3.2%              | 0.3%                          | 1.3%                | 4.8%                     | 67.4%     | 6.0%               | 26.6%    |
| Community Health & Wellbeing                    | 5.8%              |                               |                     | 5.8%                     | 100.0%    | 0.0%               | 0.0%     |
| Health Service Executive                        | 4.3%              | 0.4%                          | 2.6%                | 7.2%                     | 58.8%     | 4.9%               | 36.3%    |
| Section 38 Voluntary Agencies                   | 1.7%              | 0.4%                          | 0.8%                | 2.9%                     | 59.2%     | 12.4%              | 28.5%    |
| Disabilities                                    | 2.2%              | 0.4%                          | 1.2%                | 3.7%                     | 59.0%     | 9.7%               | 31.3%    |
| Health Service Executive                        | 5.4%              | 0.5%                          | 2.5%                | 8.4%                     | 64.5%     | 5.8%               | 29.7%    |
| Section 38 Voluntary Agencies                   | 4.7%              | 0.4%                          | 1.8%                | 6.9%                     | 68.9%     | 5.3%               | 25.8%    |
| Older People                                    | 5.0%              | 0.4%                          | 2.1%                | 7.5%                     | 66.9%     | 5.6%               | 27.5%    |
| Health Service Executive                        | 3.2%              | 0.2%                          | 1.1%                | 4.5%                     | 70.8%     | 5.0%               | 24.2%    |
| Section 38 Voluntary Agencies                   | 2.6%              | 0.1%                          |                     | 2.7%                     | 95.0%     | 5.0%               | 0.0%     |
| Mental Health                                   | 3.0%              | 0.2%                          | 0.7%                | 3.8%                     | 77.2%     | 5.0%               | 17.8%    |
| Health Service Executive                        | 3.6%              | 0.2%                          | 1.2%                | 5.0%                     | 72.7%     | 3.0%               | 24.3%    |
| Section 38 Voluntary Agencies                   | 1.7%              |                               | 1.0%                | 2.7%                     | 63.7%     | 0.0%               | 36.3%    |
| Primary Care                                    | 3.4%              | 0.1%                          | 1.2%                | 4.7%                     | 72.1%     | 2.9%               | 25.0%    |