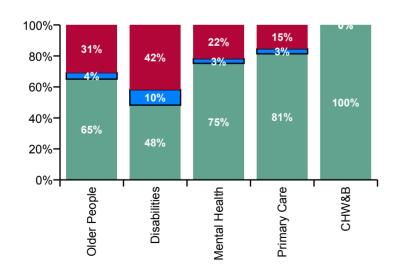

| CHO 6 Absence Rate - by Care<br>Group: Sep 2020 | Certified absence | Self-<br>certified<br>absence | COVID-19<br>absence | Total<br>absence<br>rate | Certified | Self-<br>certified | COVID-19 |
|-------------------------------------------------|-------------------|-------------------------------|---------------------|--------------------------|-----------|--------------------|----------|
| CHO 6                                           | 3.4%              | 0.3%                          | 1.5%                | 5.2%                     | 65.2%     | 5.5%               | 29.3%    |
| Community Health & Wellbeing                    | 6.4%              |                               |                     | 6.4%                     | 100.0%    | 0.0%               | 0.0%     |
| Health Service Executive                        | 3.6%              | 0.5%                          | 3.2%                | 7.3%                     | 49.6%     | 7.0%               | 43.4%    |
| Section 38 Voluntary Agencies                   | 1.6%              | 0.4%                          | 1.4%                | 3.4%                     | 47.6%     | 11.4%              | 41.0%    |
| Disabilities                                    | 2.0%              | 0.4%                          | 1.7%                | 4.1%                     | 48.3%     | 10.0%              | 41.8%    |
| Health Service Executive                        | 5.5%              | 0.4%                          | 2.3%                | 8.2%                     | 66.8%     | 5.4%               | 27.8%    |
| Section 38 Voluntary Agencies                   | 5.1%              | 0.3%                          | 2.6%                | 7.9%                     | 63.9%     | 3.3%               | 32.8%    |
| Older People                                    | 5.2%              | 0.3%                          | 2.5%                | 8.0%                     | 65.0%     | 4.2%               | 30.8%    |
| Health Service Executive                        | 3.9%              | 0.2%                          | 1.5%                | 5.6%                     | 69.2%     | 3.7%               | 27.2%    |
| Section 38 Voluntary Agencies                   | 2.3%              |                               |                     | 2.3%                     | 100.0%    | 0.0%               | 0.0%     |
| Mental Health                                   | 3.3%              | 0.1%                          | 1.0%                | 4.4%                     | 75.2%     | 2.9%               | 21.8%    |
| Health Service Executive                        | 4.0%              | 0.2%                          | 0.7%                | 4.9%                     | 82.2%     | 3.4%               | 14.4%    |
| Section 38 Voluntary Agencies                   | 1.9%              |                               | 0.9%                | 2.8%                     | 68.7%     | 0.0%               | 31.2%    |
| Primary Care                                    | 3.8%              | 0.2%                          | 0.7%                | 4.7%                     | 81.4%     | 3.2%               | 15.4%    |