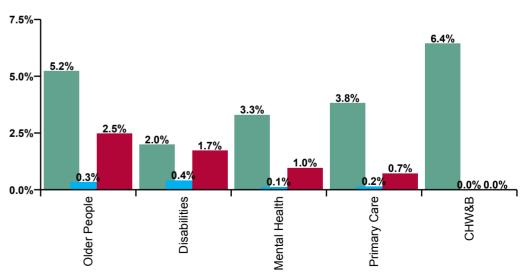

| CHO 6 Absence Rate - by Care<br>Group: Sep 2020 | Certified absence | Self-<br>certified<br>absence | COVID-19<br>absence | Total<br>absence<br>rate | Certified | Self-<br>certified | COVID-19 |
|-------------------------------------------------|-------------------|-------------------------------|---------------------|--------------------------|-----------|--------------------|----------|
| CHO 6                                           | 3.4%              | 0.3%                          | 1.5%                | 5.2%                     | 65.2%     | 5.5%               | 29.3%    |
| Community Health & Wellbeing                    | 6.4%              |                               |                     | 6.4%                     | 100.0%    | 0.0%               | 0.0%     |
| Health Service Executive                        | 3.6%              | 0.5%                          | 3.2%                | 7.3%                     | 49.6%     | 7.0%               | 43.4%    |
| Section 38 Voluntary Agencies                   | 1.6%              | 0.4%                          | 1.4%                | 3.4%                     | 47.6%     | 11.4%              | 41.0%    |
| Disabilities                                    | 2.0%              | 0.4%                          | 1.7%                | 4.1%                     | 48.3%     | 10.0%              | 41.8%    |
| Health Service Executive                        | 5.5%              | 0.4%                          | 2.3%                | 8.2%                     | 66.8%     | 5.4%               | 27.8%    |
| Section 38 Voluntary Agencies                   | 5.1%              | 0.3%                          | 2.6%                | 7.9%                     | 63.9%     | 3.3%               | 32.8%    |
| Older People                                    | 5.2%              | 0.3%                          | 2.5%                | 8.0%                     | 65.0%     | 4.2%               | 30.8%    |
| Health Service Executive                        | 3.9%              | 0.2%                          | 1.5%                | 5.6%                     | 69.2%     | 3.7%               | 27.2%    |
| Section 38 Voluntary Agencies                   | 2.3%              |                               |                     | 2.3%                     | 100.0%    | 0.0%               | 0.0%     |
| Mental Health                                   | 3.3%              | 0.1%                          | 1.0%                | 4.4%                     | 75.2%     | 2.9%               | 21.8%    |
| Health Service Executive                        | 4.0%              | 0.2%                          | 0.7%                | 4.9%                     | 82.2%     | 3.4%               | 14.4%    |
| Section 38 Voluntary Agencies                   | 1.9%              |                               | 0.9%                | 2.8%                     | 68.7%     | 0.0%               | 31.2%    |
| Primary Care                                    | 3.8%              | 0.2%                          | 0.7%                | 4.7%                     | 81.4%     | 3.2%               | 15.4%    |