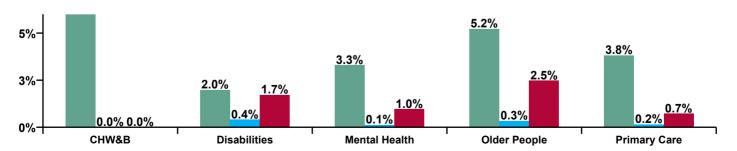

| CHO 6 Absence Rate - by Care<br>Group: Sep 2020 | Certified absence | Self-<br>certified<br>absence | COVID-19<br>absence | Total<br>absence<br>rate | Certified | Self-<br>certified | COVID-19 |
|-------------------------------------------------|-------------------|-------------------------------|---------------------|--------------------------|-----------|--------------------|----------|
| CHO 6                                           | 3.4%              | 0.3%                          | 1.5%                | 5.2%                     | 65.2%     | 5.5%               | 29.3%    |
| Community Health & Wellbeing                    | 6.4%              |                               |                     | 6.4%                     | 100.0%    | 0.0%               | 0.0%     |
| Health Service Executive                        | 3.6%              | 0.5%                          | 3.2%                | 7.3%                     | 49.6%     | 7.0%               | 43.4%    |
| Section 38 Voluntary Agencies                   | 1.6%              | 0.4%                          | 1.4%                | 3.4%                     | 47.6%     | 11.4%              | 41.0%    |
| Disabilities                                    | 2.0%              | 0.4%                          | 1.7%                | 4.1%                     | 48.3%     | 10.0%              | 41.8%    |
| Health Service Executive                        | 5.5%              | 0.4%                          | 2.3%                | 8.2%                     | 66.8%     | 5.4%               | 27.8%    |
| Section 38 Voluntary Agencies                   | 5.1%              | 0.3%                          | 2.6%                | 7.9%                     | 63.9%     | 3.3%               | 32.8%    |
| Older People                                    | 5.2%              | 0.3%                          | 2.5%                | 8.0%                     | 65.0%     | 4.2%               | 30.8%    |
| Health Service Executive                        | 3.9%              | 0.2%                          | 1.5%                | 5.6%                     | 69.2%     | 3.7%               | 27.2%    |
| Section 38 Voluntary Agencies                   | 2.3%              |                               |                     | 2.3%                     | 100.0%    | 0.0%               | 0.0%     |
| Mental Health                                   | 3.3%              | 0.1%                          | 1.0%                | 4.4%                     | 75.2%     | 2.9%               | 21.8%    |
| Health Service Executive                        | 4.0%              | 0.2%                          | 0.7%                | 4.9%                     | 82.2%     | 3.4%               | 14.4%    |
| Section 38 Voluntary Agencies                   | 1.9%              |                               | 0.9%                | 2.8%                     | 68.7%     | 0.0%               | 31.2%    |
| Primary Care                                    | 3.8%              | 0.2%                          | 0.7%                | 4.7%                     | 81.4%     | 3.2%               | 15.4%    |