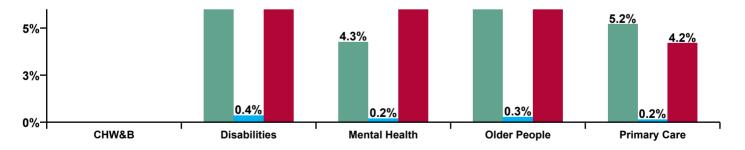

| CHO 7 Absence Rate - by Care<br>Group: Apr 2020 | Certified absence | Self-<br>certified<br>absence | COVID-19<br>absence | Total<br>absence<br>rate | Certified | Self-<br>certified | COVID-19 |
|-------------------------------------------------|-------------------|-------------------------------|---------------------|--------------------------|-----------|--------------------|----------|
| СНО 7                                           | 6.6%              | 0.3%                          | 8.5%                | 15.4%                    | 43.0%     | 1.9%               | 55.1%    |
| Community Health & Wellbeing                    |                   |                               |                     |                          |           |                    |          |
| Health Service Executive                        | 5.5%              |                               | 1.1%                | 6.6%                     | 83.1%     | 0.0%               | 16.9%    |
| Section 38 Voluntary Agencies                   | 6.6%              | 0.4%                          | 9.0%                | 16.0%                    | 41.3%     | 2.4%               | 56.3%    |
| Disabilities                                    | 6.6%              | 0.4%                          | 8.8%                | 15.8%                    | 41.6%     | 2.4%               | 56.0%    |
| Older People                                    | 10.2%             | 0.3%                          | 14.7%               | 25.2%                    | 40.5%     | 1.2%               | 58.4%    |
| Mental Health                                   | 4.3%              | 0.2%                          | 9.7%                | 14.2%                    | 30.1%     | 1.4%               | 68.5%    |
| Health Service Executive                        | 5.5%              | 0.2%                          | 3.7%                | 9.4%                     | 59.2%     | 1.7%               | 39.1%    |
| Section 38 Voluntary Agencies                   | 4.4%              | 0.2%                          | 5.6%                | 10.1%                    | 43.5%     | 1.5%               | 55.0%    |
| Primary Care                                    | 5.2%              | 0.2%                          | 4.2%                | 9.6%                     | 54.4%     | 1.6%               | 43.9%    |