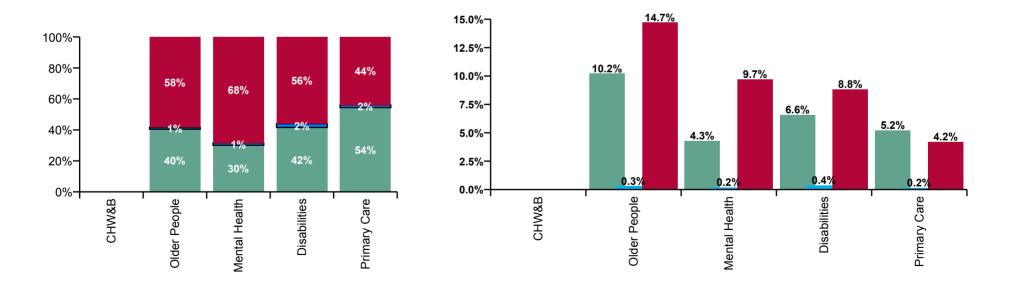

| CHO 7 Absence Rate - by Care<br>Group: Apr 2020 | Certified absence | Self-<br>certified<br>absence | COVID-19<br>absence | Total<br>absence<br>rate | Certified | Self-<br>certified | COVID-19 |
|-------------------------------------------------|-------------------|-------------------------------|---------------------|--------------------------|-----------|--------------------|----------|
| СНО 7                                           | 6.6%              | 0.3%                          | 8.5%                | 15.4%                    | 43.0%     | 1.9%               | 55.1%    |
| Community Health & Wellbeing                    |                   |                               |                     |                          |           |                    |          |
| Health Service Executive                        | 5.5%              |                               | 1.1%                | 6.6%                     | 83.1%     | 0.0%               | 16.9%    |
| Section 38 Voluntary Agencies                   | 6.6%              | 0.4%                          | 9.0%                | 16.0%                    | 41.3%     | 2.4%               | 56.3%    |
| Disabilities                                    | 6.6%              | 0.4%                          | 8.8%                | 15.8%                    | 41.6%     | 2.4%               | 56.0%    |
| Older People                                    | 10.2%             | 0.3%                          | 14.7%               | 25.2%                    | 40.5%     | 1.2%               | 58.4%    |
| Mental Health                                   | 4.3%              | 0.2%                          | 9.7%                | 14.2%                    | 30.1%     | 1.4%               | 68.5%    |
| Health Service Executive                        | 5.5%              | 0.2%                          | 3.7%                | 9.4%                     | 59.2%     | 1.7%               | 39.1%    |
| Section 38 Voluntary Agencies                   | 4.4%              | 0.2%                          | 5.6%                | 10.1%                    | 43.5%     | 1.5%               | 55.0%    |
| Primary Care                                    | 5.2%              | 0.2%                          | 4.2%                | 9.6%                     | 54.4%     | 1.6%               | 43.9%    |

## Certified, self-certified & COVID-19: Apr 2020

Legend Certified absence Self- certified absence COVID-19 absence

| CHO 7 Overall Absence Rate - by Care<br>Group & Staff Category: Apr 2020 | Medical &<br>Dental | Nursing &<br>Midwifery | Health &<br>Social Care<br>Professionals | Management &<br>Administrative | General<br>Support | Patient &<br>Client Care | Certified<br>absence | Self-<br>certified<br>absence | COVID-19<br>absence | Total<br>absence |
|--------------------------------------------------------------------------|---------------------|------------------------|------------------------------------------|--------------------------------|--------------------|--------------------------|----------------------|-------------------------------|---------------------|------------------|
| СНО 7                                                                    | 7.3%                | 19.1%                  | 9.9%                                     | 7.3%                           | 17.1%              | 17.9%                    | 6.6%                 | 0.3%                          | 8.5%                | 15.4%            |
| Community Health & Wellbeing                                             |                     |                        |                                          |                                |                    |                          |                      |                               |                     |                  |
| Health Service Executive                                                 |                     |                        | 10.2%                                    | 0.0%                           |                    | 6.3%                     | 5.5%                 |                               | 1.1%                | 6.6%             |
| Section 38 Voluntary Agencies                                            | 42.0%               | 22.3%                  | 11.5%                                    | 3.7%                           | 13.7%              | 16.9%                    | 6.6%                 | 0.4%                          | 9.0%                | 16.0%            |
| Disabilities                                                             | 42.0%               | 22.3%                  | 11.4%                                    | 3.3%                           | 13.7%              | 16.9%                    | 6.6%                 | 0.4%                          | 8.8%                | 15.8%            |
| Older People                                                             | 9.5%                | 25.3%                  | 10.9%                                    | 20.5%                          | 31.1%              | 25.1%                    | 10.2%                | 0.3%                          | 14.7%               | 25.2%            |
| Mental Health                                                            | 7.0%                | 23.7%                  | 2.9%                                     | 8.0%                           | 22.0%              | 29.0%                    | 4.3%                 | 0.2%                          | 9.7%                | 14.2%            |
| Health Service Executive                                                 | 5.2%                | 9.8%                   | 8.5%                                     | 8.7%                           | 11.2%              | 13.0%                    | 5.5%                 | 0.2%                          | 3.7%                | 9.4%             |
| Section 38 Voluntary Agencies                                            | 1.6%                | 12.0%                  | 10.8%                                    | 3.5%                           | 7.1%               | 13.4%                    | 4.4%                 | 0.2%                          | 5.6%                | 10.1%            |
| Primary Care                                                             | 4.7%                | 10.5%                  | 8.9%                                     | 7.9%                           | 8.5%               | 13.2%                    | 5.2%                 | 0.2%                          | 4.2%                | 9.6%             |