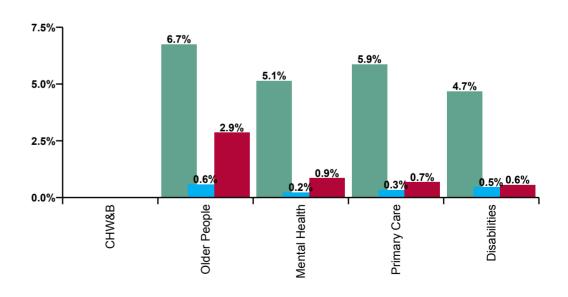

| CHO 7 Absence Rate - by Care<br>Group: Aug 2020 | Certified absence | Self-<br>certified<br>absence | COVID-19<br>absence | Total<br>absence<br>rate | Certified | Self-<br>certified | COVID-19 |
|-------------------------------------------------|-------------------|-------------------------------|---------------------|--------------------------|-----------|--------------------|----------|
| CHO 7                                           | 5.3%              | 0.4%                          | 0.9%                | 6.7%                     | 79.6%     | 6.3%               | 14.1%    |
| Community Health & Wellbeing                    |                   |                               |                     |                          |           |                    |          |
| Health Service Executive                        | 1.2%              | 0.3%                          | 0.8%                | 2.3%                     | 53.6%     | 11.5%              | 34.9%    |
| Section 38 Voluntary Agencies                   | 4.8%              | 0.5%                          | 0.6%                | 5.8%                     | 82.4%     | 8.0%               | 9.6%     |
| Disabilities                                    | 4.7%              | 0.5%                          | 0.6%                | 5.7%                     | 82.2%     | 8.0%               | 9.8%     |
| Older People                                    | 6.7%              | 0.6%                          | 2.9%                | 10.2%                    | 66.2%     | 5.7%               | 28.1%    |
| Mental Health                                   | 5.1%              | 0.2%                          | 0.9%                | 6.2%                     | 82.7%     | 3.6%               | 13.7%    |
| Health Service Executive                        | 5.8%              | 0.3%                          | 0.9%                | 7.1%                     | 82.4%     | 4.4%               | 13.2%    |
| Section 38 Voluntary Agencies                   | 6.0%              | 0.4%                          | 0.1%                | 6.4%                     | 93.3%     | 5.8%               | 1.0%     |
| Primary Care                                    | 5.9%              | 0.3%                          | 0.7%                | 6.9%                     | 85.4%     | 4.8%               | 9.8%     |