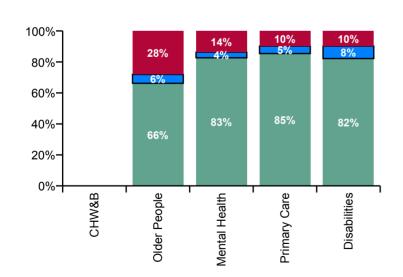

| CHO 7 Absence Rate - by Care<br>Group: Aug 2020 | Certified absence | Self-<br>certified<br>absence | COVID-19<br>absence | Total<br>absence<br>rate | Certified | Self-<br>certified | COVID-19 |
|-------------------------------------------------|-------------------|-------------------------------|---------------------|--------------------------|-----------|--------------------|----------|
| CHO 7                                           | 5.3%              | 0.4%                          | 0.9%                | 6.7%                     | 79.6%     | 6.3%               | 14.1%    |
| Community Health & Wellbeing                    |                   |                               |                     |                          |           |                    |          |
| Health Service Executive                        | 1.2%              | 0.3%                          | 0.8%                | 2.3%                     | 53.6%     | 11.5%              | 34.9%    |
| Section 38 Voluntary Agencies                   | 4.8%              | 0.5%                          | 0.6%                | 5.8%                     | 82.4%     | 8.0%               | 9.6%     |
| Disabilities                                    | 4.7%              | 0.5%                          | 0.6%                | 5.7%                     | 82.2%     | 8.0%               | 9.8%     |
| Older People                                    | 6.7%              | 0.6%                          | 2.9%                | 10.2%                    | 66.2%     | 5.7%               | 28.1%    |
| Mental Health                                   | 5.1%              | 0.2%                          | 0.9%                | 6.2%                     | 82.7%     | 3.6%               | 13.7%    |
| Health Service Executive                        | 5.8%              | 0.3%                          | 0.9%                | 7.1%                     | 82.4%     | 4.4%               | 13.2%    |
| Section 38 Voluntary Agencies                   | 6.0%              | 0.4%                          | 0.1%                | 6.4%                     | 93.3%     | 5.8%               | 1.0%     |
| Primary Care                                    | 5.9%              | 0.3%                          | 0.7%                | 6.9%                     | 85.4%     | 4.8%               | 9.8%     |