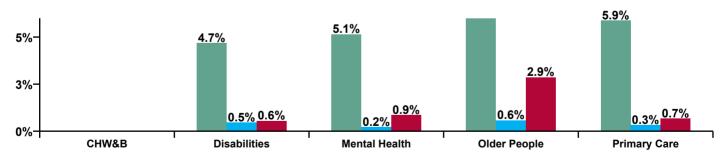

| CHO 7 Absence Rate - by Care<br>Group: Aug 2020 | Certified absence | Self-<br>certified<br>absence | COVID-19<br>absence | Total<br>absence<br>rate | Certified | Self-<br>certified | COVID-19 |
|-------------------------------------------------|-------------------|-------------------------------|---------------------|--------------------------|-----------|--------------------|----------|
| CHO 7                                           | 5.3%              | 0.4%                          | 0.9%                | 6.7%                     | 79.6%     | 6.3%               | 14.1%    |
| Community Health & Wellbeing                    |                   |                               |                     |                          |           |                    |          |
| Health Service Executive                        | 1.2%              | 0.3%                          | 0.8%                | 2.3%                     | 53.6%     | 11.5%              | 34.9%    |
| Section 38 Voluntary Agencies                   | 4.8%              | 0.5%                          | 0.6%                | 5.8%                     | 82.4%     | 8.0%               | 9.6%     |
| Disabilities                                    | 4.7%              | 0.5%                          | 0.6%                | 5.7%                     | 82.2%     | 8.0%               | 9.8%     |
| Older People                                    | 6.7%              | 0.6%                          | 2.9%                | 10.2%                    | 66.2%     | 5.7%               | 28.1%    |
| Mental Health                                   | 5.1%              | 0.2%                          | 0.9%                | 6.2%                     | 82.7%     | 3.6%               | 13.7%    |
| Health Service Executive                        | 5.8%              | 0.3%                          | 0.9%                | 7.1%                     | 82.4%     | 4.4%               | 13.2%    |
| Section 38 Voluntary Agencies                   | 6.0%              | 0.4%                          | 0.1%                | 6.4%                     | 93.3%     | 5.8%               | 1.0%     |
| Primary Care                                    | 5.9%              | 0.3%                          | 0.7%                | 6.9%                     | 85.4%     | 4.8%               | 9.8%     |