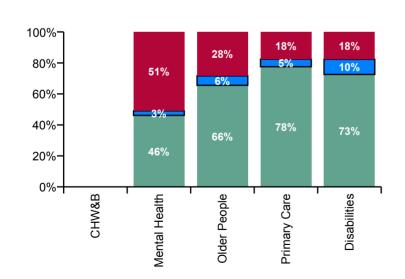

| CHO 7 Absence Rate - by Care<br>Group: Dec 2020 | Certified absence | Self-<br>certified<br>absence | COVID-19<br>absence | Total<br>absence<br>rate | Certified | Self-<br>certified | COVID-19 |
|-------------------------------------------------|-------------------|-------------------------------|---------------------|--------------------------|-----------|--------------------|----------|
| CHO 7                                           | 4.9%              | 0.5%                          | 1.5%                | 7.0%                     | 70.8%     | 7.2%               | 22.0%    |
| Community Health & Wellbeing                    |                   |                               |                     |                          |           |                    |          |
| Health Service Executive                        | 1.2%              | 0.2%                          | 1.1%                | 2.5%                     | 48.0%     | 8.5%               | 43.5%    |
| Section 38 Voluntary Agencies                   | 4.5%              | 0.6%                          | 1.1%                | 6.2%                     | 72.8%     | 9.8%               | 17.4%    |
| Disabilities                                    | 4.4%              | 0.6%                          | 1.1%                | 6.1%                     | 72.6%     | 9.8%               | 17.6%    |
| Older People                                    | 6.7%              | 0.6%                          | 2.9%                | 10.2%                    | 65.6%     | 6.1%               | 28.4%    |
| Mental Health                                   | 3.5%              | 0.2%                          | 3.9%                | 7.6%                     | 46.2%     | 2.9%               | 50.9%    |
| Health Service Executive                        | 5.3%              | 0.3%                          | 1.4%                | 6.9%                     | 75.8%     | 4.3%               | 19.9%    |
| Section 38 Voluntary Agencies                   | 5.2%              | 0.4%                          | 0.7%                | 6.4%                     | 82.0%     | 6.4%               | 11.7%    |
| Primary Care                                    | 5.3%              | 0.3%                          | 1.2%                | 6.8%                     | 77.5%     | 4.9%               | 17.6%    |