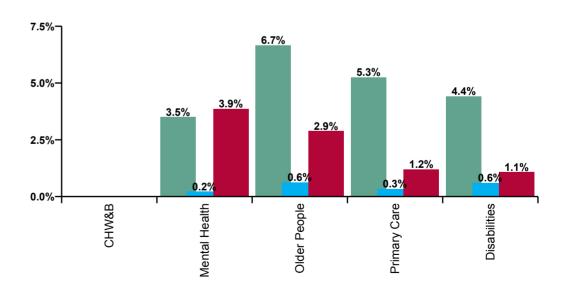

| CHO 7 Absence Rate - by Care<br>Group: Dec 2020 | Certified absence | Self-<br>certified<br>absence | COVID-19<br>absence | Total<br>absence<br>rate | Certified | Self-<br>certified | COVID-19 |
|-------------------------------------------------|-------------------|-------------------------------|---------------------|--------------------------|-----------|--------------------|----------|
| CHO 7                                           | 4.9%              | 0.5%                          | 1.5%                | 7.0%                     | 70.8%     | 7.2%               | 22.0%    |
| Community Health & Wellbeing                    |                   |                               |                     |                          |           |                    |          |
| Health Service Executive                        | 1.2%              | 0.2%                          | 1.1%                | 2.5%                     | 48.0%     | 8.5%               | 43.5%    |
| Section 38 Voluntary Agencies                   | 4.5%              | 0.6%                          | 1.1%                | 6.2%                     | 72.8%     | 9.8%               | 17.4%    |
| Disabilities                                    | 4.4%              | 0.6%                          | 1.1%                | 6.1%                     | 72.6%     | 9.8%               | 17.6%    |
| Older People                                    | 6.7%              | 0.6%                          | 2.9%                | 10.2%                    | 65.6%     | 6.1%               | 28.4%    |
| Mental Health                                   | 3.5%              | 0.2%                          | 3.9%                | 7.6%                     | 46.2%     | 2.9%               | 50.9%    |
| Health Service Executive                        | 5.3%              | 0.3%                          | 1.4%                | 6.9%                     | 75.8%     | 4.3%               | 19.9%    |
| Section 38 Voluntary Agencies                   | 5.2%              | 0.4%                          | 0.7%                | 6.4%                     | 82.0%     | 6.4%               | 11.7%    |
| Primary Care                                    | 5.3%              | 0.3%                          | 1.2%                | 6.8%                     | 77.5%     | 4.9%               | 17.6%    |