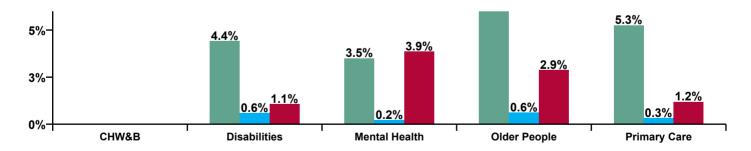

| CHO 7 Absence Rate - by Care<br>Group: Dec 2020 | Certified absence | Self-<br>certified<br>absence | COVID-19<br>absence | Total<br>absence<br>rate | Certified | Self-<br>certified | COVID-19 |
|-------------------------------------------------|-------------------|-------------------------------|---------------------|--------------------------|-----------|--------------------|----------|
| CHO 7                                           | 4.9%              | 0.5%                          | 1.5%                | 7.0%                     | 70.8%     | 7.2%               | 22.0%    |
| Community Health & Wellbeing                    |                   |                               |                     |                          |           |                    |          |
| Health Service Executive                        | 1.2%              | 0.2%                          | 1.1%                | 2.5%                     | 48.0%     | 8.5%               | 43.5%    |
| Section 38 Voluntary Agencies                   | 4.5%              | 0.6%                          | 1.1%                | 6.2%                     | 72.8%     | 9.8%               | 17.4%    |
| Disabilities                                    | 4.4%              | 0.6%                          | 1.1%                | 6.1%                     | 72.6%     | 9.8%               | 17.6%    |
| Older People                                    | 6.7%              | 0.6%                          | 2.9%                | 10.2%                    | 65.6%     | 6.1%               | 28.4%    |
| Mental Health                                   | 3.5%              | 0.2%                          | 3.9%                | 7.6%                     | 46.2%     | 2.9%               | 50.9%    |
| Health Service Executive                        | 5.3%              | 0.3%                          | 1.4%                | 6.9%                     | 75.8%     | 4.3%               | 19.9%    |
| Section 38 Voluntary Agencies                   | 5.2%              | 0.4%                          | 0.7%                | 6.4%                     | 82.0%     | 6.4%               | 11.7%    |
| Primary Care                                    | 5.3%              | 0.3%                          | 1.2%                | 6.8%                     | 77.5%     | 4.9%               | 17.6%    |