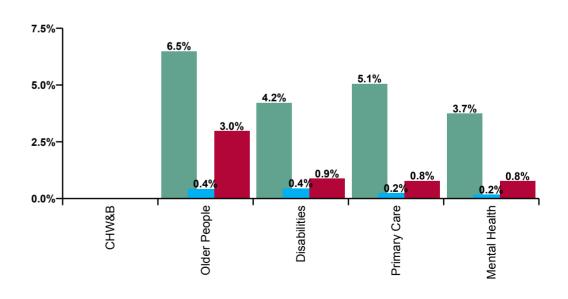

| CHO 7 Absence Rate - by Care<br>Group: Jun 2020 | Certified absence | Self-<br>certified<br>absence | COVID-19<br>absence | Total<br>absence<br>rate | Certified | Self-<br>certified | COVID-19 |
|-------------------------------------------------|-------------------|-------------------------------|---------------------|--------------------------|-----------|--------------------|----------|
| CHO 7                                           | 4.7%              | 0.4%                          | 1.1%                | 6.3%                     | 75.9%     | 5.8%               | 18.3%    |
| Community Health & Wellbeing                    |                   |                               |                     |                          |           |                    |          |
| Health Service Executive                        | 4.5%              | 0.2%                          | 0.4%                | 5.0%                     | 89.1%     | 3.1%               | 7.8%     |
| Section 38 Voluntary Agencies                   | 4.2%              | 0.5%                          | 0.9%                | 5.6%                     | 75.9%     | 8.2%               | 16.0%    |
| Disabilities                                    | 4.2%              | 0.4%                          | 0.9%                | 5.5%                     | 76.1%     | 8.1%               | 15.8%    |
| Older People                                    | 6.5%              | 0.4%                          | 3.0%                | 9.9%                     | 65.6%     | 4.3%               | 30.0%    |
| Mental Health                                   | 3.7%              | 0.2%                          | 0.8%                | 4.7%                     | 79.9%     | 3.8%               | 16.3%    |
| Health Service Executive                        | 4.8%              | 0.3%                          | 0.7%                | 5.8%                     | 82.5%     | 5.0%               | 12.5%    |
| Section 38 Voluntary Agencies                   | 5.8%              | 0.1%                          | 0.9%                | 6.8%                     | 84.8%     | 1.7%               | 13.5%    |
| Primary Care                                    | 5.1%              | 0.2%                          | 0.8%                | 6.1%                     | 83.2%     | 4.0%               | 12.8%    |