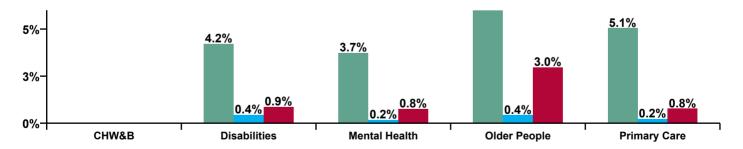

| CHO 7 Absence Rate - by Care<br>Group: Jun 2020 | Certified absence | Self-<br>certified<br>absence | COVID-19<br>absence | Total<br>absence<br>rate | Certified | Self-<br>certified | COVID-19 |
|-------------------------------------------------|-------------------|-------------------------------|---------------------|--------------------------|-----------|--------------------|----------|
| CHO 7                                           | 4.7%              | 0.4%                          | 1.1%                | 6.3%                     | 75.9%     | 5.8%               | 18.3%    |
| Community Health & Wellbeing                    |                   |                               |                     |                          |           |                    |          |
| Health Service Executive                        | 4.5%              | 0.2%                          | 0.4%                | 5.0%                     | 89.1%     | 3.1%               | 7.8%     |
| Section 38 Voluntary Agencies                   | 4.2%              | 0.5%                          | 0.9%                | 5.6%                     | 75.9%     | 8.2%               | 16.0%    |
| Disabilities                                    | 4.2%              | 0.4%                          | 0.9%                | 5.5%                     | 76.1%     | 8.1%               | 15.8%    |
| Older People                                    | 6.5%              | 0.4%                          | 3.0%                | 9.9%                     | 65.6%     | 4.3%               | 30.0%    |
| Mental Health                                   | 3.7%              | 0.2%                          | 0.8%                | 4.7%                     | 79.9%     | 3.8%               | 16.3%    |
| Health Service Executive                        | 4.8%              | 0.3%                          | 0.7%                | 5.8%                     | 82.5%     | 5.0%               | 12.5%    |
| Section 38 Voluntary Agencies                   | 5.8%              | 0.1%                          | 0.9%                | 6.8%                     | 84.8%     | 1.7%               | 13.5%    |
| Primary Care                                    | 5.1%              | 0.2%                          | 0.8%                | 6.1%                     | 83.2%     | 4.0%               | 12.8%    |