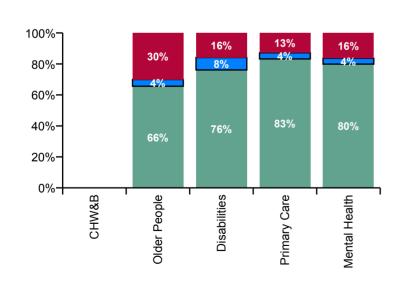

| CHO 7 Absence Rate - by Care<br>Group: Jun 2020 | Certified absence | Self-<br>certified<br>absence | COVID-19<br>absence | Total<br>absence<br>rate | Certified | Self-<br>certified | COVID-19 |
|-------------------------------------------------|-------------------|-------------------------------|---------------------|--------------------------|-----------|--------------------|----------|
| CHO 7                                           | 4.7%              | 0.4%                          | 1.1%                | 6.3%                     | 75.9%     | 5.8%               | 18.3%    |
| Community Health & Wellbeing                    |                   |                               |                     |                          |           |                    |          |
| Health Service Executive                        | 4.5%              | 0.2%                          | 0.4%                | 5.0%                     | 89.1%     | 3.1%               | 7.8%     |
| Section 38 Voluntary Agencies                   | 4.2%              | 0.5%                          | 0.9%                | 5.6%                     | 75.9%     | 8.2%               | 16.0%    |
| Disabilities                                    | 4.2%              | 0.4%                          | 0.9%                | 5.5%                     | 76.1%     | 8.1%               | 15.8%    |
| Older People                                    | 6.5%              | 0.4%                          | 3.0%                | 9.9%                     | 65.6%     | 4.3%               | 30.0%    |
| Mental Health                                   | 3.7%              | 0.2%                          | 0.8%                | 4.7%                     | 79.9%     | 3.8%               | 16.3%    |
| Health Service Executive                        | 4.8%              | 0.3%                          | 0.7%                | 5.8%                     | 82.5%     | 5.0%               | 12.5%    |
| Section 38 Voluntary Agencies                   | 5.8%              | 0.1%                          | 0.9%                | 6.8%                     | 84.8%     | 1.7%               | 13.5%    |
| Primary Care                                    | 5.1%              | 0.2%                          | 0.8%                | 6.1%                     | 83.2%     | 4.0%               | 12.8%    |