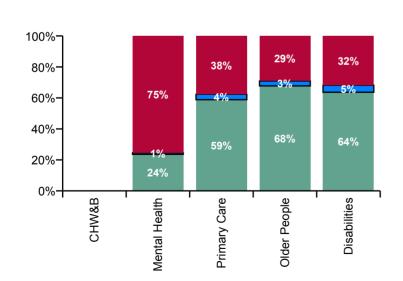

| CHO 7 Absence Rate - by Care<br>Group: Mar 2020 | Certified absence | Self-<br>certified<br>absence | COVID-19<br>absence | Total<br>absence<br>rate | Certified | Self-<br>certified | COVID-19 |
|-------------------------------------------------|-------------------|-------------------------------|---------------------|--------------------------|-----------|--------------------|----------|
| CHO 7                                           | 6.3%              | 0.4%                          | 4.0%                | 10.8%                    | 58.8%     | 3.7%               | 37.5%    |
| Community Health & Wellbeing                    |                   |                               |                     |                          |           |                    |          |
| Health Service Executive                        | 9.2%              | 0.1%                          | 4.3%                | 13.6%                    | 68.0%     | 0.7%               | 31.4%    |
| Section 38 Voluntary Agencies                   | 6.1%              | 0.4%                          | 3.0%                | 9.6%                     | 63.6%     | 4.6%               | 31.8%    |
| Disabilities                                    | 6.1%              | 0.4%                          | 3.1%                | 9.6%                     | 63.7%     | 4.5%               | 31.8%    |
| Older People                                    | 8.4%              | 0.4%                          | 3.6%                | 12.4%                    | 67.7%     | 3.2%               | 29.0%    |
| Mental Health                                   | 5.9%              | 0.3%                          | 18.8%               | 24.9%                    | 23.6%     | 1.0%               | 75.4%    |
| Health Service Executive                        | 6.1%              | 0.3%                          | 4.1%                | 10.4%                    | 58.1%     | 3.0%               | 38.9%    |
| Section 38 Voluntary Agencies                   | 5.3%              | 0.5%                          | 2.9%                | 8.7%                     | 61.1%     | 5.2%               | 33.6%    |
| Primary Care                                    | 5.9%              | 0.4%                          | 3.7%                | 9.9%                     | 58.8%     | 3.6%               | 37.6%    |