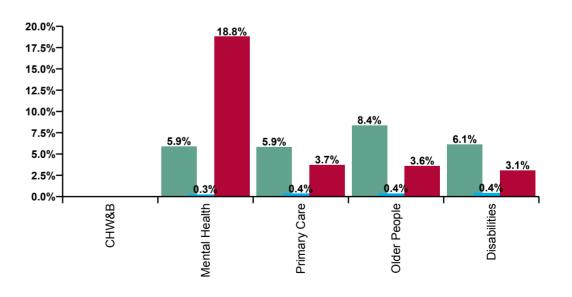

| CHO 7 Absence Rate - by Care<br>Group: Mar 2020 | Certified absence | Self-<br>certified<br>absence | COVID-19<br>absence | Total<br>absence<br>rate | Certified | Self-<br>certified | COVID-19 |
|-------------------------------------------------|-------------------|-------------------------------|---------------------|--------------------------|-----------|--------------------|----------|
| CHO 7                                           | 6.3%              | 0.4%                          | 4.0%                | 10.8%                    | 58.8%     | 3.7%               | 37.5%    |
| Community Health & Wellbeing                    |                   |                               |                     |                          |           |                    |          |
| Health Service Executive                        | 9.2%              | 0.1%                          | 4.3%                | 13.6%                    | 68.0%     | 0.7%               | 31.4%    |
| Section 38 Voluntary Agencies                   | 6.1%              | 0.4%                          | 3.0%                | 9.6%                     | 63.6%     | 4.6%               | 31.8%    |
| Disabilities                                    | 6.1%              | 0.4%                          | 3.1%                | 9.6%                     | 63.7%     | 4.5%               | 31.8%    |
| Older People                                    | 8.4%              | 0.4%                          | 3.6%                | 12.4%                    | 67.7%     | 3.2%               | 29.0%    |
| Mental Health                                   | 5.9%              | 0.3%                          | 18.8%               | 24.9%                    | 23.6%     | 1.0%               | 75.4%    |
| Health Service Executive                        | 6.1%              | 0.3%                          | 4.1%                | 10.4%                    | 58.1%     | 3.0%               | 38.9%    |
| Section 38 Voluntary Agencies                   | 5.3%              | 0.5%                          | 2.9%                | 8.7%                     | 61.1%     | 5.2%               | 33.6%    |
| Primary Care                                    | 5.9%              | 0.4%                          | 3.7%                | 9.9%                     | 58.8%     | 3.6%               | 37.6%    |