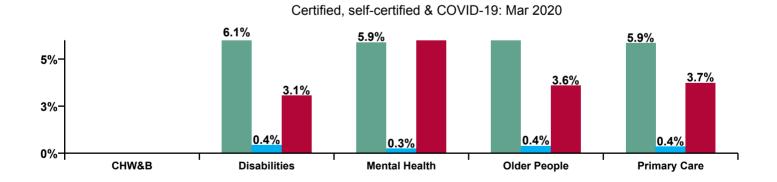

| CHO 7 Absence Rate - by Care<br>Group: Mar 2020 | Certified absence | Self-<br>certified<br>absence | COVID-19<br>absence | Total<br>absence<br>rate | Certified | Self-<br>certified | COVID-19 |
|-------------------------------------------------|-------------------|-------------------------------|---------------------|--------------------------|-----------|--------------------|----------|
| CHO 7                                           | 6.3%              | 0.4%                          | 4.0%                | 10.8%                    | 58.8%     | 3.7%               | 37.5%    |
| Community Health & Wellbeing                    |                   |                               |                     |                          |           |                    |          |
| Health Service Executive                        | 9.2%              | 0.1%                          | 4.3%                | 13.6%                    | 68.0%     | 0.7%               | 31.4%    |
| Section 38 Voluntary Agencies                   | 6.1%              | 0.4%                          | 3.0%                | 9.6%                     | 63.6%     | 4.6%               | 31.8%    |
| Disabilities                                    | 6.1%              | 0.4%                          | 3.1%                | 9.6%                     | 63.7%     | 4.5%               | 31.8%    |
| Older People                                    | 8.4%              | 0.4%                          | 3.6%                | 12.4%                    | 67.7%     | 3.2%               | 29.0%    |
| Mental Health                                   | 5.9%              | 0.3%                          | 18.8%               | 24.9%                    | 23.6%     | 1.0%               | 75.4%    |
| Health Service Executive                        | 6.1%              | 0.3%                          | 4.1%                | 10.4%                    | 58.1%     | 3.0%               | 38.9%    |
| Section 38 Voluntary Agencies                   | 5.3%              | 0.5%                          | 2.9%                | 8.7%                     | 61.1%     | 5.2%               | 33.6%    |
| Primary Care                                    | 5.9%              | 0.4%                          | 3.7%                | 9.9%                     | 58.8%     | 3.6%               | 37.6%    |