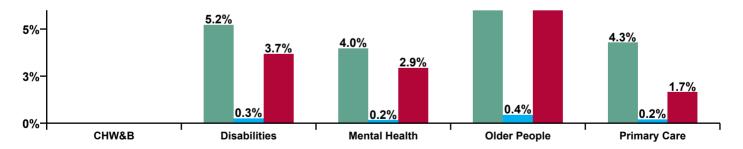

| CHO 7 Absence Rate - by Care<br>Group: May 2020 | Certified absence | Self-<br>certified<br>absence | COVID-19<br>absence | Total<br>absence<br>rate | Certified | Self-<br>certified | COVID-19 |
|-------------------------------------------------|-------------------|-------------------------------|---------------------|--------------------------|-----------|--------------------|----------|
| CHO 7                                           | 5.5%              | 0.3%                          | 3.6%                | 9.4%                     | 58.5%     | 2.8%               | 38.6%    |
| Community Health & Wellbeing                    |                   |                               |                     |                          |           |                    |          |
| Health Service Executive                        | 4.5%              | 0.3%                          |                     | 4.8%                     | 94.7%     | 5.3%               | 0.0%     |
| Section 38 Voluntary Agencies                   | 5.2%              | 0.3%                          | 3.8%                | 9.3%                     | 56.6%     | 2.8%               | 40.6%    |
| Disabilities                                    | 5.2%              | 0.3%                          | 3.7%                | 9.2%                     | 57.0%     | 2.8%               | 40.2%    |
| Older People                                    | 9.4%              | 0.4%                          | 7.5%                | 17.3%                    | 54.3%     | 2.6%               | 43.2%    |
| Mental Health                                   | 4.0%              | 0.2%                          | 2.9%                | 7.1%                     | 56.1%     | 2.4%               | 41.5%    |
| Health Service Executive                        | 4.4%              | 0.2%                          | 0.9%                | 5.5%                     | 79.2%     | 3.9%               | 16.9%    |
| Section 38 Voluntary Agencies                   | 4.1%              | 0.2%                          | 3.5%                | 7.8%                     | 52.9%     | 2.3%               | 44.9%    |
| Primary Care                                    | 4.3%              | 0.2%                          | 1.7%                | 6.1%                     | 69.7%     | 3.3%               | 27.0%    |