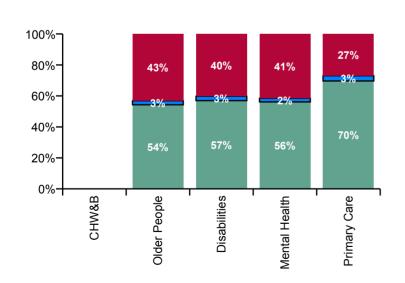

| CHO 7 Absence Rate - by Care<br>Group: May 2020 | Certified absence | Self-<br>certified<br>absence | COVID-19<br>absence | Total<br>absence<br>rate | Certified | Self-<br>certified | COVID-19 |
|-------------------------------------------------|-------------------|-------------------------------|---------------------|--------------------------|-----------|--------------------|----------|
| CHO 7                                           | 5.5%              | 0.3%                          | 3.6%                | 9.4%                     | 58.5%     | 2.8%               | 38.6%    |
| Community Health & Wellbeing                    |                   |                               |                     |                          |           |                    |          |
| Health Service Executive                        | 4.5%              | 0.3%                          |                     | 4.8%                     | 94.7%     | 5.3%               | 0.0%     |
| Section 38 Voluntary Agencies                   | 5.2%              | 0.3%                          | 3.8%                | 9.3%                     | 56.6%     | 2.8%               | 40.6%    |
| Disabilities                                    | 5.2%              | 0.3%                          | 3.7%                | 9.2%                     | 57.0%     | 2.8%               | 40.2%    |
| Older People                                    | 9.4%              | 0.4%                          | 7.5%                | 17.3%                    | 54.3%     | 2.6%               | 43.2%    |
| Mental Health                                   | 4.0%              | 0.2%                          | 2.9%                | 7.1%                     | 56.1%     | 2.4%               | 41.5%    |
| Health Service Executive                        | 4.4%              | 0.2%                          | 0.9%                | 5.5%                     | 79.2%     | 3.9%               | 16.9%    |
| Section 38 Voluntary Agencies                   | 4.1%              | 0.2%                          | 3.5%                | 7.8%                     | 52.9%     | 2.3%               | 44.9%    |
| Primary Care                                    | 4.3%              | 0.2%                          | 1.7%                | 6.1%                     | 69.7%     | 3.3%               | 27.0%    |