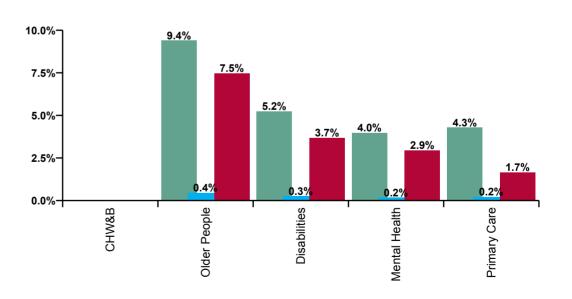

| CHO 7 Absence Rate - by Care<br>Group: May 2020 | Certified absence | Self-<br>certified<br>absence | COVID-19<br>absence | Total<br>absence<br>rate | Certified | Self-<br>certified | COVID-19 |
|-------------------------------------------------|-------------------|-------------------------------|---------------------|--------------------------|-----------|--------------------|----------|
| CHO 7                                           | 5.5%              | 0.3%                          | 3.6%                | 9.4%                     | 58.5%     | 2.8%               | 38.6%    |
| Community Health & Wellbeing                    |                   |                               |                     |                          |           |                    |          |
| Health Service Executive                        | 4.5%              | 0.3%                          |                     | 4.8%                     | 94.7%     | 5.3%               | 0.0%     |
| Section 38 Voluntary Agencies                   | 5.2%              | 0.3%                          | 3.8%                | 9.3%                     | 56.6%     | 2.8%               | 40.6%    |
| Disabilities                                    | 5.2%              | 0.3%                          | 3.7%                | 9.2%                     | 57.0%     | 2.8%               | 40.2%    |
| Older People                                    | 9.4%              | 0.4%                          | 7.5%                | 17.3%                    | 54.3%     | 2.6%               | 43.2%    |
| Mental Health                                   | 4.0%              | 0.2%                          | 2.9%                | 7.1%                     | 56.1%     | 2.4%               | 41.5%    |
| Health Service Executive                        | 4.4%              | 0.2%                          | 0.9%                | 5.5%                     | 79.2%     | 3.9%               | 16.9%    |
| Section 38 Voluntary Agencies                   | 4.1%              | 0.2%                          | 3.5%                | 7.8%                     | 52.9%     | 2.3%               | 44.9%    |
| Primary Care                                    | 4.3%              | 0.2%                          | 1.7%                | 6.1%                     | 69.7%     | 3.3%               | 27.0%    |