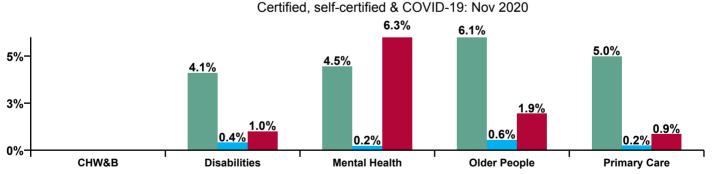

| CHO 7 Absence Rate - by Care<br>Group: Nov 2020 | Certified absence | Self-<br>certified<br>absence | COVID-19<br>absence | Total<br>absence<br>rate | Certified | Self-<br>certified | COVID-19 |
|-------------------------------------------------|-------------------|-------------------------------|---------------------|--------------------------|-----------|--------------------|----------|
| СНО 7                                           | 4.6%              | 0.4%                          | 1.4%                | 6.4%                     | 72.4%     | 5.7%               | 21.9%    |
| Community Health & Wellbeing                    |                   |                               |                     |                          |           |                    |          |
| Health Service Executive                        | 4.6%              | 0.4%                          | 0.1%                | 5.1%                     | 89.7%     | 7.4%               | 2.9%     |
| Section 38 Voluntary Agencies                   | 4.1%              | 0.4%                          | 1.0%                | 5.5%                     | 74.2%     | 7.3%               | 18.5%    |
| Disabilities                                    | 4.1%              | 0.4%                          | 1.0%                | 5.5%                     | 74.6%     | 7.3%               | 18.1%    |
| Older People                                    | 6.1%              | 0.6%                          | 1.9%                | 8.6%                     | 70.8%     | 6.5%               | 22.7%    |
| Mental Health                                   | 4.5%              | 0.2%                          | 6.3%                | 11.0%                    | 40.4%     | 2.2%               | 57.5%    |
| Health Service Executive                        | 5.3%              | 0.2%                          | 1.2%                | 6.7%                     | 79.2%     | 3.6%               | 17.3%    |
| Section 38 Voluntary Agencies                   | 4.1%              | 0.3%                          | 0.1%                | 4.4%                     | 92.2%     | 5.7%               | 2.1%     |
| Primary Care                                    | 5.0%              | 0.2%                          | 0.9%                | 6.1%                     | 81.9%     | 4.0%               | 14.1%    |

Certified, self-certified & COVID-19: Nov 2020

| CHO 7 Overall Absence Rate - by Care<br>Group & Staff Category: Nov 2020 | Medical &<br>Dental | Nursing &<br>Midwifery | Health &<br>Social Care<br>Professionals | Management &<br>Administrative | General<br>Support | Patient &<br>Client Care | Certified<br>absence | Self-<br>certified<br>absence | COVID-19<br>absence | Total<br>absence |
|--------------------------------------------------------------------------|---------------------|------------------------|------------------------------------------|--------------------------------|--------------------|--------------------------|----------------------|-------------------------------|---------------------|------------------|
| СНО 7                                                                    | 3.1%                | 7.3%                   | 4.3%                                     | 4.4%                           | 7.8%               | 7.5%                     | 4.6%                 | 0.4%                          | 1.4%                | 6.4%             |
| Community Health & Wellbeing                                             |                     |                        |                                          |                                |                    |                          |                      |                               |                     |                  |
| Health Service Executive                                                 |                     |                        | 4.5%                                     | 7.5%                           |                    | 2.8%                     | 4.6%                 | 0.4%                          | 0.1%                | 5.1%             |
| Section 38 Voluntary Agencies                                            | 14.4%               | 5.3%                   | 3.7%                                     | 2.2%                           | 5.9%               | 6.5%                     | 4.1%                 | 0.4%                          | 1.0%                | 5.5%             |
| Disabilities                                                             | 14.4%               | 5.3%                   | 3.8%                                     | 2.6%                           | 5.9%               | 6.5%                     | 4.1%                 | 0.4%                          | 1.0%                | 5.5%             |
| Older People                                                             | 0.0%                | 6.0%                   | 9.3%                                     | 5.7%                           | 10.5%              | 11.0%                    | 6.1%                 | 0.6%                          | 1.9%                | 8.6%             |
| Mental Health                                                            | 2.0%                | 22.0%                  | 3.5%                                     | 5.7%                           | 24.5%              | 16.1%                    | 4.5%                 | 0.2%                          | 6.3%                | 11.0%            |
| Health Service Executive                                                 | 3.5%                | 8.3%                   | 4.9%                                     | 5.5%                           | 13.9%              | 9.3%                     | 5.3%                 | 0.2%                          | 1.2%                | 6.7%             |
| Section 38 Voluntary Agencies                                            | 0.0%                | 2.9%                   | 4.4%                                     | 3.2%                           | 4.8%               | 8.2%                     | 4.1%                 | 0.3%                          | 0.1%                | 4.4%             |
| Primary Care                                                             | 2.9%                | 6.6%                   | 4.9%                                     | 5.1%                           | 7.6%               | 8.9%                     | 5.0%                 | 0.2%                          | 0.9%                | 6.1%             |