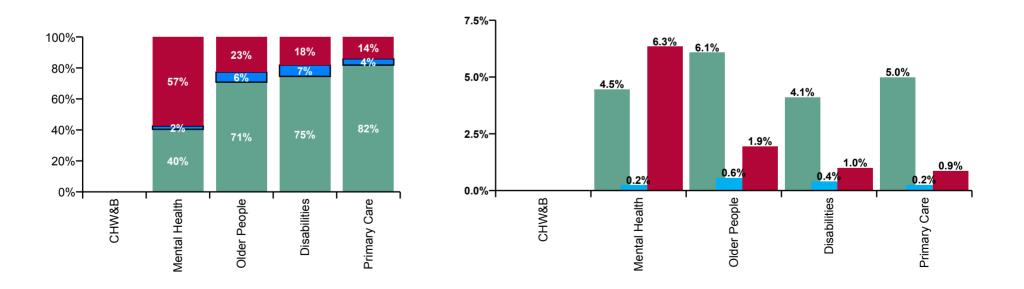

| CHO 7 Absence Rate - by Care<br>Group: Nov 2020 | Certified absence | Self-<br>certified<br>absence | COVID-19<br>absence | Total<br>absence<br>rate | Certified | Self-<br>certified | COVID-19 |
|-------------------------------------------------|-------------------|-------------------------------|---------------------|--------------------------|-----------|--------------------|----------|
| СНО 7                                           | 4.6%              | 0.4%                          | 1.4%                | 6.4%                     | 72.4%     | 5.7%               | 21.9%    |
| Community Health & Wellbeing                    |                   |                               |                     |                          |           |                    |          |
| Health Service Executive                        | 4.6%              | 0.4%                          | 0.1%                | 5.1%                     | 89.7%     | 7.4%               | 2.9%     |
| Section 38 Voluntary Agencies                   | 4.1%              | 0.4%                          | 1.0%                | 5.5%                     | 74.2%     | 7.3%               | 18.5%    |
| Disabilities                                    | 4.1%              | 0.4%                          | 1.0%                | 5.5%                     | 74.6%     | 7.3%               | 18.1%    |
| Older People                                    | 6.1%              | 0.6%                          | 1.9%                | 8.6%                     | 70.8%     | 6.5%               | 22.7%    |
| Mental Health                                   | 4.5%              | 0.2%                          | 6.3%                | 11.0%                    | 40.4%     | 2.2%               | 57.5%    |
| Health Service Executive                        | 5.3%              | 0.2%                          | 1.2%                | 6.7%                     | 79.2%     | 3.6%               | 17.3%    |
| Section 38 Voluntary Agencies                   | 4.1%              | 0.3%                          | 0.1%                | 4.4%                     | 92.2%     | 5.7%               | 2.1%     |
| Primary Care                                    | 5.0%              | 0.2%                          | 0.9%                | 6.1%                     | 81.9%     | 4.0%               | 14.1%    |

Certified, self-certified & COVID-19: Nov 2020

| CHO 7 Overall Absence Rate - by Care<br>Group & Staff Category: Nov 2020 | Medical &<br>Dental | Nursing &<br>Midwifery | Health &<br>Social Care<br>Professionals | Management &<br>Administrative | General<br>Support | Patient &<br>Client Care | Certified<br>absence | Self-<br>certified<br>absence | COVID-19<br>absence | Total<br>absence |
|--------------------------------------------------------------------------|---------------------|------------------------|------------------------------------------|--------------------------------|--------------------|--------------------------|----------------------|-------------------------------|---------------------|------------------|
| СНО 7                                                                    | 3.1%                | 7.3%                   | 4.3%                                     | 4.4%                           | 7.8%               | 7.5%                     | 4.6%                 | 0.4%                          | 1.4%                | 6.4%             |
| Community Health & Wellbeing                                             |                     |                        |                                          |                                |                    |                          |                      |                               |                     |                  |
| Health Service Executive                                                 |                     |                        | 4.5%                                     | 7.5%                           |                    | 2.8%                     | 4.6%                 | 0.4%                          | 0.1%                | 5.1%             |
| Section 38 Voluntary Agencies                                            | 14.4%               | 5.3%                   | 3.7%                                     | 2.2%                           | 5.9%               | 6.5%                     | 4.1%                 | 0.4%                          | 1.0%                | 5.5%             |
| Disabilities                                                             | 14.4%               | 5.3%                   | 3.8%                                     | 2.6%                           | 5.9%               | 6.5%                     | 4.1%                 | 0.4%                          | 1.0%                | 5.5%             |
| Older People                                                             | 0.0%                | 6.0%                   | 9.3%                                     | 5.7%                           | 10.5%              | 11.0%                    | 6.1%                 | 0.6%                          | 1.9%                | 8.6%             |
| Mental Health                                                            | 2.0%                | 22.0%                  | 3.5%                                     | 5.7%                           | 24.5%              | 16.1%                    | 4.5%                 | 0.2%                          | 6.3%                | 11.0%            |
| Health Service Executive                                                 | 3.5%                | 8.3%                   | 4.9%                                     | 5.5%                           | 13.9%              | 9.3%                     | 5.3%                 | 0.2%                          | 1.2%                | 6.7%             |
| Section 38 Voluntary Agencies                                            | 0.0%                | 2.9%                   | 4.4%                                     | 3.2%                           | 4.8%               | 8.2%                     | 4.1%                 | 0.3%                          | 0.1%                | 4.4%             |
| Primary Care                                                             | 2.9%                | 6.6%                   | 4.9%                                     | 5.1%                           | 7.6%               | 8.9%                     | 5.0%                 | 0.2%                          | 0.9%                | 6.1%             |