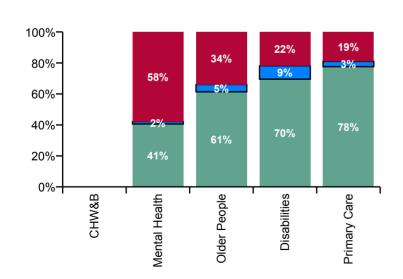

| CHO 7 Absence Rate - by Care<br>Group: Oct 2020 | Certified absence | Self-<br>certified<br>absence | COVID-19<br>absence | Total<br>absence<br>rate | Certified | Self-<br>certified | COVID-19 |
|-------------------------------------------------|-------------------|-------------------------------|---------------------|--------------------------|-----------|--------------------|----------|
| CHO 7                                           | 5.4%              | 0.5%                          | 2.1%                | 7.9%                     | 67.9%     | 5.9%               | 26.2%    |
| Community Health & Wellbeing                    |                   |                               |                     |                          |           |                    |          |
| Health Service Executive                        | 7.2%              | 0.3%                          | 0.3%                | 7.8%                     | 92.3%     | 4.1%               | 3.7%     |
| Section 38 Voluntary Agencies                   | 4.9%              | 0.6%                          | 1.6%                | 7.2%                     | 68.9%     | 8.8%               | 22.3%    |
| Disabilities                                    | 5.0%              | 0.6%                          | 1.6%                | 7.2%                     | 69.5%     | 8.6%               | 21.8%    |
| Older People                                    | 6.5%              | 0.5%                          | 3.6%                | 10.5%                    | 61.4%     | 4.7%               | 33.9%    |
| Mental Health                                   | 4.4%              | 0.2%                          | 6.3%                | 10.9%                    | 40.6%     | 1.6%               | 57.8%    |
| Health Service Executive                        | 6.1%              | 0.3%                          | 1.8%                | 8.1%                     | 75.1%     | 3.1%               | 21.8%    |
| Section 38 Voluntary Agencies                   | 5.0%              | 0.3%                          | 0.5%                | 5.8%                     | 86.5%     | 4.7%               | 8.7%     |
| Primary Care                                    | 5.8%              | 0.3%                          | 1.4%                | 7.5%                     | 77.6%     | 3.4%               | 19.0%    |