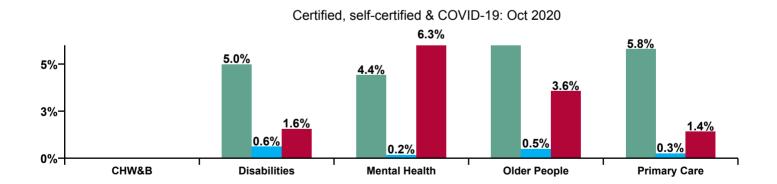

| CHO 7 Absence Rate - by Care<br>Group: Oct 2020 | Certified absence | Self-<br>certified<br>absence | COVID-19<br>absence | Total<br>absence<br>rate | Certified | Self-<br>certified | COVID-19 |
|-------------------------------------------------|-------------------|-------------------------------|---------------------|--------------------------|-----------|--------------------|----------|
| CHO 7                                           | 5.4%              | 0.5%                          | 2.1%                | 7.9%                     | 67.9%     | 5.9%               | 26.2%    |
| Community Health & Wellbeing                    |                   |                               |                     |                          |           |                    |          |
| Health Service Executive                        | 7.2%              | 0.3%                          | 0.3%                | 7.8%                     | 92.3%     | 4.1%               | 3.7%     |
| Section 38 Voluntary Agencies                   | 4.9%              | 0.6%                          | 1.6%                | 7.2%                     | 68.9%     | 8.8%               | 22.3%    |
| Disabilities                                    | 5.0%              | 0.6%                          | 1.6%                | 7.2%                     | 69.5%     | 8.6%               | 21.8%    |
| Older People                                    | 6.5%              | 0.5%                          | 3.6%                | 10.5%                    | 61.4%     | 4.7%               | 33.9%    |
| Mental Health                                   | 4.4%              | 0.2%                          | 6.3%                | 10.9%                    | 40.6%     | 1.6%               | 57.8%    |
| Health Service Executive                        | 6.1%              | 0.3%                          | 1.8%                | 8.1%                     | 75.1%     | 3.1%               | 21.8%    |
| Section 38 Voluntary Agencies                   | 5.0%              | 0.3%                          | 0.5%                | 5.8%                     | 86.5%     | 4.7%               | 8.7%     |
| Primary Care                                    | 5.8%              | 0.3%                          | 1.4%                | 7.5%                     | 77.6%     | 3.4%               | 19.0%    |