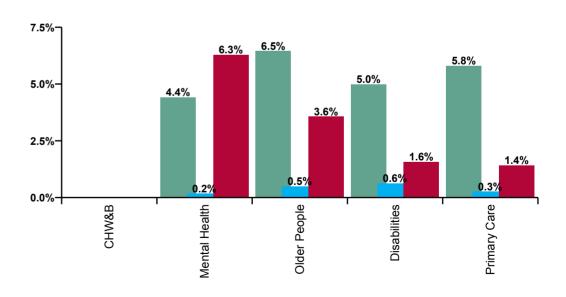

| CHO 7 Absence Rate - by Care<br>Group: Oct 2020 | Certified absence | Self-<br>certified<br>absence | COVID-19<br>absence | Total<br>absence<br>rate | Certified | Self-<br>certified | COVID-19 |
|-------------------------------------------------|-------------------|-------------------------------|---------------------|--------------------------|-----------|--------------------|----------|
| CHO 7                                           | 5.4%              | 0.5%                          | 2.1%                | 7.9%                     | 67.9%     | 5.9%               | 26.2%    |
| Community Health & Wellbeing                    |                   |                               |                     |                          |           |                    |          |
| Health Service Executive                        | 7.2%              | 0.3%                          | 0.3%                | 7.8%                     | 92.3%     | 4.1%               | 3.7%     |
| Section 38 Voluntary Agencies                   | 4.9%              | 0.6%                          | 1.6%                | 7.2%                     | 68.9%     | 8.8%               | 22.3%    |
| Disabilities                                    | 5.0%              | 0.6%                          | 1.6%                | 7.2%                     | 69.5%     | 8.6%               | 21.8%    |
| Older People                                    | 6.5%              | 0.5%                          | 3.6%                | 10.5%                    | 61.4%     | 4.7%               | 33.9%    |
| Mental Health                                   | 4.4%              | 0.2%                          | 6.3%                | 10.9%                    | 40.6%     | 1.6%               | 57.8%    |
| Health Service Executive                        | 6.1%              | 0.3%                          | 1.8%                | 8.1%                     | 75.1%     | 3.1%               | 21.8%    |
| Section 38 Voluntary Agencies                   | 5.0%              | 0.3%                          | 0.5%                | 5.8%                     | 86.5%     | 4.7%               | 8.7%     |
| Primary Care                                    | 5.8%              | 0.3%                          | 1.4%                | 7.5%                     | 77.6%     | 3.4%               | 19.0%    |