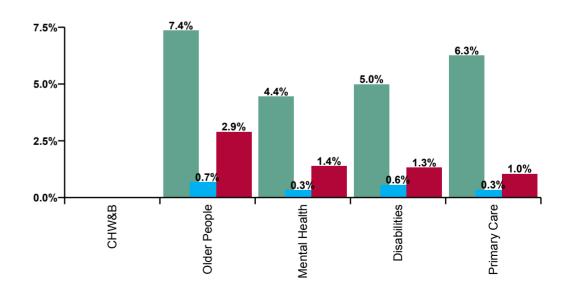

| CHO 7 Absence Rate - by Care<br>Group: Sep 2020 | Certified absence | Self-<br>certified<br>absence | COVID-19<br>absence | Total<br>absence<br>rate | Certified | Self-<br>certified | COVID-19 |
|-------------------------------------------------|-------------------|-------------------------------|---------------------|--------------------------|-----------|--------------------|----------|
| CHO 7                                           | 5.6%              | 0.5%                          | 1.5%                | 7.6%                     | 74.2%     | 6.4%               | 19.3%    |
| Community Health & Wellbeing                    |                   |                               |                     |                          |           |                    |          |
| Health Service Executive                        | 3.0%              | 0.5%                          | 0.2%                | 3.7%                     | 81.4%     | 13.0%              | 5.6%     |
| Section 38 Voluntary Agencies                   | 5.0%              | 0.6%                          | 1.3%                | 6.9%                     | 72.6%     | 8.1%               | 19.3%    |
| Disabilities                                    | 5.0%              | 0.6%                          | 1.3%                | 6.9%                     | 72.7%     | 8.2%               | 19.2%    |
| Older People                                    | 7.4%              | 0.7%                          | 2.9%                | 10.9%                    | 67.4%     | 6.2%               | 26.4%    |
| Mental Health                                   | 4.4%              | 0.3%                          | 1.4%                | 6.2%                     | 72.2%     | 5.3%               | 22.5%    |
| Health Service Executive                        | 6.1%              | 0.3%                          | 1.3%                | 7.8%                     | 78.3%     | 4.4%               | 17.2%    |
| Section 38 Voluntary Agencies                   | 6.7%              | 0.3%                          | 0.2%                | 7.2%                     | 92.7%     | 4.0%               | 3.3%     |
| Primary Care                                    | 6.3%              | 0.3%                          | 1.0%                | 7.6%                     | 82.0%     | 4.3%               | 13.6%    |