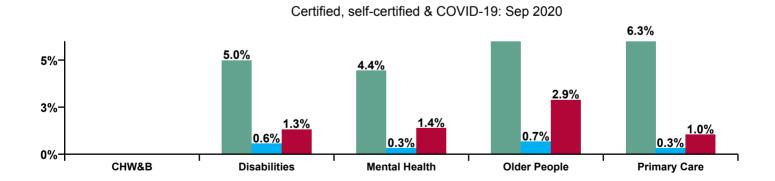

| CHO 7 Absence Rate - by Care<br>Group: Sep 2020 | Certified absence | Self-<br>certified<br>absence | COVID-19<br>absence | Total<br>absence<br>rate | Certified | Self-<br>certified | COVID-19 |
|-------------------------------------------------|-------------------|-------------------------------|---------------------|--------------------------|-----------|--------------------|----------|
| CHO 7                                           | 5.6%              | 0.5%                          | 1.5%                | 7.6%                     | 74.2%     | 6.4%               | 19.3%    |
| Community Health & Wellbeing                    |                   |                               |                     |                          |           |                    |          |
| Health Service Executive                        | 3.0%              | 0.5%                          | 0.2%                | 3.7%                     | 81.4%     | 13.0%              | 5.6%     |
| Section 38 Voluntary Agencies                   | 5.0%              | 0.6%                          | 1.3%                | 6.9%                     | 72.6%     | 8.1%               | 19.3%    |
| Disabilities                                    | 5.0%              | 0.6%                          | 1.3%                | 6.9%                     | 72.7%     | 8.2%               | 19.2%    |
| Older People                                    | 7.4%              | 0.7%                          | 2.9%                | 10.9%                    | 67.4%     | 6.2%               | 26.4%    |
| Mental Health                                   | 4.4%              | 0.3%                          | 1.4%                | 6.2%                     | 72.2%     | 5.3%               | 22.5%    |
| Health Service Executive                        | 6.1%              | 0.3%                          | 1.3%                | 7.8%                     | 78.3%     | 4.4%               | 17.2%    |
| Section 38 Voluntary Agencies                   | 6.7%              | 0.3%                          | 0.2%                | 7.2%                     | 92.7%     | 4.0%               | 3.3%     |
| Primary Care                                    | 6.3%              | 0.3%                          | 1.0%                | 7.6%                     | 82.0%     | 4.3%               | 13.6%    |