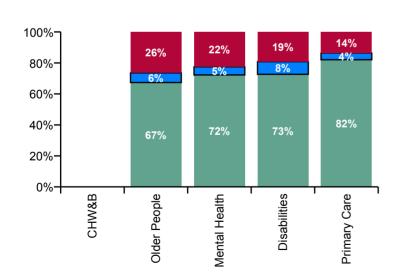

| CHO 7 Absence Rate - by Care<br>Group: Sep 2020 | Certified absence | Self-<br>certified<br>absence | COVID-19<br>absence | Total<br>absence<br>rate | Certified | Self-<br>certified | COVID-19 |
|-------------------------------------------------|-------------------|-------------------------------|---------------------|--------------------------|-----------|--------------------|----------|
| CHO 7                                           | 5.6%              | 0.5%                          | 1.5%                | 7.6%                     | 74.2%     | 6.4%               | 19.3%    |
| Community Health & Wellbeing                    |                   |                               |                     |                          |           |                    |          |
| Health Service Executive                        | 3.0%              | 0.5%                          | 0.2%                | 3.7%                     | 81.4%     | 13.0%              | 5.6%     |
| Section 38 Voluntary Agencies                   | 5.0%              | 0.6%                          | 1.3%                | 6.9%                     | 72.6%     | 8.1%               | 19.3%    |
| Disabilities                                    | 5.0%              | 0.6%                          | 1.3%                | 6.9%                     | 72.7%     | 8.2%               | 19.2%    |
| Older People                                    | 7.4%              | 0.7%                          | 2.9%                | 10.9%                    | 67.4%     | 6.2%               | 26.4%    |
| Mental Health                                   | 4.4%              | 0.3%                          | 1.4%                | 6.2%                     | 72.2%     | 5.3%               | 22.5%    |
| Health Service Executive                        | 6.1%              | 0.3%                          | 1.3%                | 7.8%                     | 78.3%     | 4.4%               | 17.2%    |
| Section 38 Voluntary Agencies                   | 6.7%              | 0.3%                          | 0.2%                | 7.2%                     | 92.7%     | 4.0%               | 3.3%     |
| Primary Care                                    | 6.3%              | 0.3%                          | 1.0%                | 7.6%                     | 82.0%     | 4.3%               | 13.6%    |