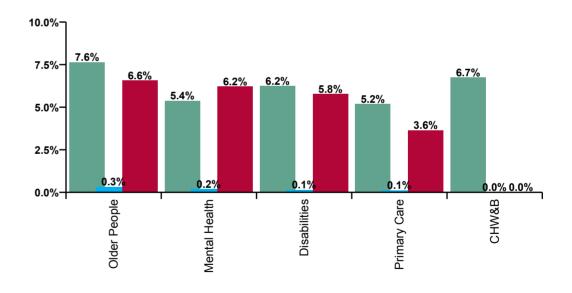

| CHO 8 Absence Rate - by Care<br>Group: Apr 2020 | Certified absence | Self-<br>certified<br>absence | COVID-19<br>absence | Total<br>absence<br>rate | Certified | Self-<br>certified | COVID-19 |
|-------------------------------------------------|-------------------|-------------------------------|---------------------|--------------------------|-----------|--------------------|----------|
| CHO 8                                           | 6.1%              | 0.2%                          | 5.5%                | 11.8%                    | 51.8%     | 1.5%               | 46.7%    |
| Community Health & Wellbeing                    | 6.7%              |                               |                     | 6.7%                     | 100.0%    | 0.0%               | 0.0%     |
| Health Service Executive                        | 7.8%              | 0.2%                          | 6.2%                | 14.2%                    | 54.9%     | 1.3%               | 43.8%    |
| Section 38 Voluntary Agencies                   | 5.7%              | 0.1%                          | 5.6%                | 11.4%                    | 49.8%     | 1.1%               | 49.2%    |
| Disabilities                                    | 6.2%              | 0.1%                          | 5.8%                | 12.1%                    | 51.4%     | 1.1%               | 47.5%    |
| Older People                                    | 7.6%              | 0.3%                          | 6.6%                | 14.5%                    | 52.6%     | 2.2%               | 45.2%    |
| Mental Health                                   | 5.4%              | 0.2%                          | 6.2%                | 11.8%                    | 45.7%     | 1.6%               | 52.8%    |
| Primary Care                                    | 5.2%              | 0.1%                          | 3.6%                | 8.9%                     | 58.1%     | 1.2%               | 40.7%    |

| Certified<br>absence | Self-<br>certified<br>absence | COVID-19<br>absence | Total<br>absence |
|----------------------|-------------------------------|---------------------|------------------|
| 6.1%                 | 0.2%                          | 5.5%                | 11.8%            |
| 6.7%                 |                               |                     | 6.7%             |
| 7.8%                 | 0.2%                          | 6.2%                | 14.2%            |
| 5.7%                 | 0.1%                          | 5.6%                | 11.4%            |
| 6.2%                 | 0.1%                          | 5.8%                | 12.1%            |
| 7.6%                 | 0.3%                          | 6.6%                | 14.5%            |
| 5.4%                 | 0.2%                          | 6.2%                | 11.8%            |
| 5.2%                 | 0.1%                          | 3.6%                | 8.9%             |