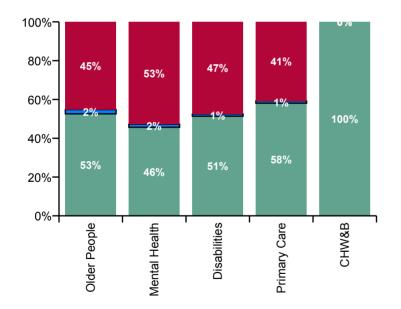

| CHO 8 Absence Rate - by Care<br>Group: Apr 2020 | Certified absence | Self-<br>certified<br>absence | COVID-19<br>absence | Total<br>absence<br>rate | Certified | Self-<br>certified | COVID-19 |
|-------------------------------------------------|-------------------|-------------------------------|---------------------|--------------------------|-----------|--------------------|----------|
| CHO 8                                           | 6.1%              | 0.2%                          | 5.5%                | 11.8%                    | 51.8%     | 1.5%               | 46.7%    |
| Community Health & Wellbeing                    | 6.7%              |                               |                     | 6.7%                     | 100.0%    | 0.0%               | 0.0%     |
| Health Service Executive                        | 7.8%              | 0.2%                          | 6.2%                | 14.2%                    | 54.9%     | 1.3%               | 43.8%    |
| Section 38 Voluntary Agencies                   | 5.7%              | 0.1%                          | 5.6%                | 11.4%                    | 49.8%     | 1.1%               | 49.2%    |
| Disabilities                                    | 6.2%              | 0.1%                          | 5.8%                | 12.1%                    | 51.4%     | 1.1%               | 47.5%    |
| Older People                                    | 7.6%              | 0.3%                          | 6.6%                | 14.5%                    | 52.6%     | 2.2%               | 45.2%    |
| Mental Health                                   | 5.4%              | 0.2%                          | 6.2%                | 11.8%                    | 45.7%     | 1.6%               | 52.8%    |
| Primary Care                                    | 5.2%              | 0.1%                          | 3.6%                | 8.9%                     | 58.1%     | 1.2%               | 40.7%    |

| Certified<br>absence | Self-<br>certified<br>absence | COVID-19<br>absence | Total<br>absence |
|----------------------|-------------------------------|---------------------|------------------|
| 6.1%                 | 0.2%                          | 5.5%                | 11.8%            |
| 6.7%                 |                               |                     | 6.7%             |
| 7.8%                 | 0.2%                          | 6.2%                | 14.2%            |
| 5.7%                 | 0.1%                          | 5.6%                | 11.4%            |
| 6.2%                 | 0.1%                          | 5.8%                | 12.1%            |
| 7.6%                 | 0.3%                          | 6.6%                | 14.5%            |
| 5.4%                 | 0.2%                          | 6.2%                | 11.8%            |
| 5.2%                 | 0.1%                          | 3.6%                | 8.9%             |