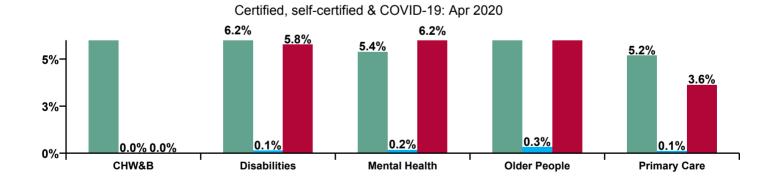

| CHO 8 Absence Rate - by Care<br>Group: Apr 2020 | Certified absence | Self-<br>certified<br>absence | COVID-19<br>absence | Total<br>absence<br>rate | Certified | Self-<br>certified | COVID-19 |
|-------------------------------------------------|-------------------|-------------------------------|---------------------|--------------------------|-----------|--------------------|----------|
| CHO 8                                           | 6.1%              | 0.2%                          | 5.5%                | 11.8%                    | 51.8%     | 1.5%               | 46.7%    |
| Community Health & Wellbeing                    | 6.7%              |                               |                     | 6.7%                     | 100.0%    | 0.0%               | 0.0%     |
| Health Service Executive                        | 7.8%              | 0.2%                          | 6.2%                | 14.2%                    | 54.9%     | 1.3%               | 43.8%    |
| Section 38 Voluntary Agencies                   | 5.7%              | 0.1%                          | 5.6%                | 11.4%                    | 49.8%     | 1.1%               | 49.2%    |
| Disabilities                                    | 6.2%              | 0.1%                          | 5.8%                | 12.1%                    | 51.4%     | 1.1%               | 47.5%    |
| Older People                                    | 7.6%              | 0.3%                          | 6.6%                | 14.5%                    | 52.6%     | 2.2%               | 45.2%    |
| Mental Health                                   | 5.4%              | 0.2%                          | 6.2%                | 11.8%                    | 45.7%     | 1.6%               | 52.8%    |
| Primary Care                                    | 5.2%              | 0.1%                          | 3.6%                | 8.9%                     | 58.1%     | 1.2%               | 40.7%    |

| Certified<br>absence | Self-<br>certified<br>absence | COVID-19<br>absence | Total<br>absence |
|----------------------|-------------------------------|---------------------|------------------|
| 6.1%                 | 0.2%                          | 5.5%                | 11.8%            |
| 6.7%                 |                               |                     | 6.7%             |
| 7.8%                 | 0.2%                          | 6.2%                | 14.2%            |
| 5.7%                 | 0.1%                          | 5.6%                | 11.4%            |
| 6.2%                 | 0.1%                          | 5.8%                | 12.1%            |
| 7.6%                 | 0.3%                          | 6.6%                | 14.5%            |
| 5.4%                 | 0.2%                          | 6.2%                | 11.8%            |
| 5.2%                 | 0.1%                          | 3.6%                | 8.9%             |