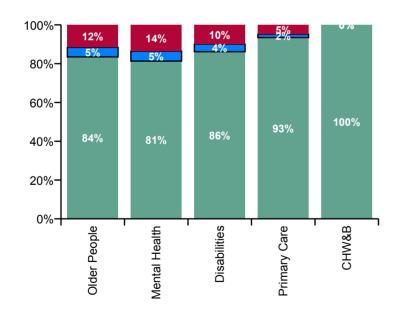

| CHO 8 Absence Rate - by Care<br>Group: Aug 2020 | Certified absence | Self-<br>certified<br>absence | COVID-19<br>absence | Total<br>absence<br>rate | Certified | Self-<br>certified | COVID-19 |
|-------------------------------------------------|-------------------|-------------------------------|---------------------|--------------------------|-----------|--------------------|----------|
| CHO 8                                           | 5.5%              | 0.3%                          | 0.6%                | 6.4%                     | 85.8%     | 4.0%               | 10.1%    |
| Community Health & Wellbeing                    | 2.6%              |                               |                     | 2.6%                     | 100.0%    | 0.0%               | 0.0%     |
| Health Service Executive                        | 9.1%              | 0.3%                          | 1.7%                | 11.2%                    | 81.3%     | 3.1%               | 15.6%    |
| Section 38 Voluntary Agencies                   | 3.8%              | 0.2%                          | 0.2%                | 4.2%                     | 89.7%     | 4.6%               | 5.8%     |
| Disabilities                                    | 4.9%              | 0.2%                          | 0.6%                | 5.7%                     | 86.1%     | 3.9%               | 9.9%     |
| Older People                                    | 7.2%              | 0.4%                          | 1.0%                | 8.7%                     | 83.5%     | 4.9%               | 11.6%    |
| Mental Health                                   | 5.7%              | 0.4%                          | 1.0%                | 7.0%                     | 81.4%     | 5.1%               | 13.6%    |
| Primary Care                                    | 5.0%              | 0.1%                          | 0.3%                | 5.4%                     | 93.4%     | 1.8%               | 4.8%     |

| Certified<br>absence | Self-<br>certified<br>absence | COVID-19<br>absence | Total<br>absence |
|----------------------|-------------------------------|---------------------|------------------|
| 5.5%                 | 0.3%                          | 0.6%                | 6.4%             |
| 2.6%                 |                               |                     | 2.6%             |
| 9.1%                 | 0.3%                          | 1.7%                | 11.2%            |
| 3.8%                 | 0.2%                          | 0.2%                | 4.2%             |
| 4.9%                 | 0.2%                          | 0.6%                | 5.7%             |
| 7.2%                 | 0.4%                          | 1.0%                | 8.7%             |
| 5.7%                 | 0.4%                          | 1.0%                | 7.0%             |
| 5.0%                 | 0.1%                          | 0.3%                | 5.4%             |