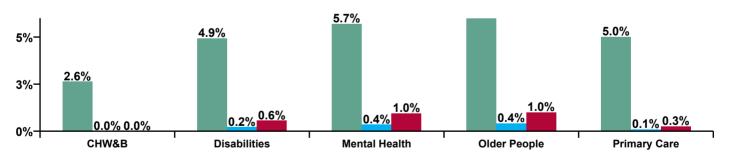

| CHO 8 Absence Rate - by Care<br>Group: Aug 2020 | Certified absence | Self-<br>certified<br>absence | COVID-19<br>absence | Total<br>absence<br>rate | Certified | Self-<br>certified | COVID-19 |
|-------------------------------------------------|-------------------|-------------------------------|---------------------|--------------------------|-----------|--------------------|----------|
| CHO 8                                           | 5.5%              | 0.3%                          | 0.6%                | 6.4%                     | 85.8%     | 4.0%               | 10.1%    |
| Community Health & Wellbeing                    | 2.6%              |                               |                     | 2.6%                     | 100.0%    | 0.0%               | 0.0%     |
| Health Service Executive                        | 9.1%              | 0.3%                          | 1.7%                | 11.2%                    | 81.3%     | 3.1%               | 15.6%    |
| Section 38 Voluntary Agencies                   | 3.8%              | 0.2%                          | 0.2%                | 4.2%                     | 89.7%     | 4.6%               | 5.8%     |
| Disabilities                                    | 4.9%              | 0.2%                          | 0.6%                | 5.7%                     | 86.1%     | 3.9%               | 9.9%     |
| Older People                                    | 7.2%              | 0.4%                          | 1.0%                | 8.7%                     | 83.5%     | 4.9%               | 11.6%    |
| Mental Health                                   | 5.7%              | 0.4%                          | 1.0%                | 7.0%                     | 81.4%     | 5.1%               | 13.6%    |
| Primary Care                                    | 5.0%              | 0.1%                          | 0.3%                | 5.4%                     | 93.4%     | 1.8%               | 4.8%     |

| Certified<br>absence | Self-<br>certified<br>absence | COVID-19<br>absence | Total<br>absence |
|----------------------|-------------------------------|---------------------|------------------|
| 5.5%                 | 0.3%                          | 0.6%                | 6.4%             |
| 2.6%                 |                               |                     | 2.6%             |
| 9.1%                 | 0.3%                          | 1.7%                | 11.2%            |
| 3.8%                 | 0.2%                          | 0.2%                | 4.2%             |
| 4.9%                 | 0.2%                          | 0.6%                | 5.7%             |
| 7.2%                 | 0.4%                          | 1.0%                | 8.7%             |
| 5.7%                 | 0.4%                          | 1.0%                | 7.0%             |
| 5.0%                 | 0.1%                          | 0.3%                | 5.4%             |