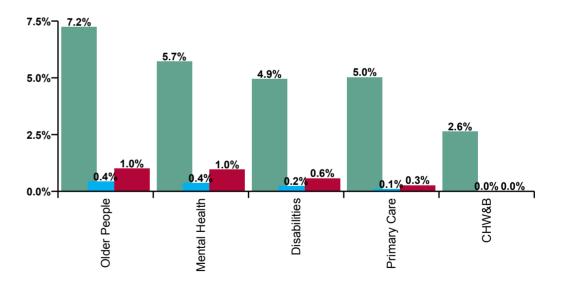

| CHO 8 Absence Rate - by Care<br>Group: Aug 2020 | Certified absence | Self-<br>certified<br>absence | COVID-19<br>absence | Total<br>absence<br>rate | Certified | Self-<br>certified | COVID-19 |
|-------------------------------------------------|-------------------|-------------------------------|---------------------|--------------------------|-----------|--------------------|----------|
| CHO 8                                           | 5.5%              | 0.3%                          | 0.6%                | 6.4%                     | 85.8%     | 4.0%               | 10.1%    |
| Community Health & Wellbeing                    | 2.6%              |                               |                     | 2.6%                     | 100.0%    | 0.0%               | 0.0%     |
| Health Service Executive                        | 9.1%              | 0.3%                          | 1.7%                | 11.2%                    | 81.3%     | 3.1%               | 15.6%    |
| Section 38 Voluntary Agencies                   | 3.8%              | 0.2%                          | 0.2%                | 4.2%                     | 89.7%     | 4.6%               | 5.8%     |
| Disabilities                                    | 4.9%              | 0.2%                          | 0.6%                | 5.7%                     | 86.1%     | 3.9%               | 9.9%     |
| Older People                                    | 7.2%              | 0.4%                          | 1.0%                | 8.7%                     | 83.5%     | 4.9%               | 11.6%    |
| Mental Health                                   | 5.7%              | 0.4%                          | 1.0%                | 7.0%                     | 81.4%     | 5.1%               | 13.6%    |
| Primary Care                                    | 5.0%              | 0.1%                          | 0.3%                | 5.4%                     | 93.4%     | 1.8%               | 4.8%     |

| Certified<br>absence | Self-<br>certified<br>absence | COVID-19<br>absence | Total<br>absence |
|----------------------|-------------------------------|---------------------|------------------|
| 5.5%                 | 0.3%                          | 0.6%                | 6.4%             |
| 2.6%                 |                               |                     | 2.6%             |
| 9.1%                 | 0.3%                          | 1.7%                | 11.2%            |
| 3.8%                 | 0.2%                          | 0.2%                | 4.2%             |
| 4.9%                 | 0.2%                          | 0.6%                | 5.7%             |
| 7.2%                 | 0.4%                          | 1.0%                | 8.7%             |
| 5.7%                 | 0.4%                          | 1.0%                | 7.0%             |
| 5.0%                 | 0.1%                          | 0.3%                | 5.4%             |