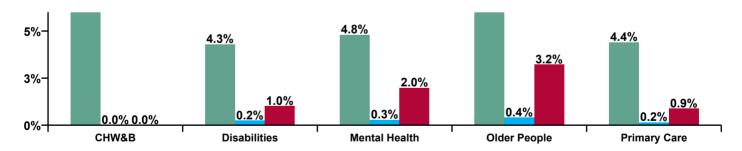

| CHO 8 Absence Rate - by Care<br>Group: Dec 2020 | Certified absence | Self-<br>certified<br>absence | COVID-19<br>absence | Total<br>absence<br>rate | Certified | Self-<br>certified | COVID-19 |
|-------------------------------------------------|-------------------|-------------------------------|---------------------|--------------------------|-----------|--------------------|----------|
| CHO 8                                           | 4.9%              | 0.3%                          | 1.6%                | 6.8%                     | 72.6%     | 3.8%               | 23.6%    |
| Community Health & Wellbeing                    | 7.8%              |                               |                     | 7.8%                     | 100.0%    | 0.0%               | 0.0%     |
| Health Service Executive                        | 7.9%              | 0.3%                          | 1.8%                | 10.0%                    | 78.8%     | 3.2%               | 17.9%    |
| Section 38 Voluntary Agencies                   | 2.9%              | 0.2%                          | 0.7%                | 3.9%                     | 75.8%     | 5.5%               | 18.8%    |
| Disabilities                                    | 4.3%              | 0.2%                          | 1.0%                | 5.6%                     | 77.3%     | 4.4%               | 18.3%    |
| Older People                                    | 6.7%              | 0.4%                          | 3.2%                | 10.3%                    | 64.9%     | 3.9%               | 31.2%    |
| Mental Health                                   | 4.8%              | 0.3%                          | 2.0%                | 7.1%                     | 67.9%     | 4.0%               | 28.1%    |
| Primary Care                                    | 4.4%              | 0.2%                          | 0.9%                | 5.5%                     | 80.8%     | 2.9%               | 16.3%    |