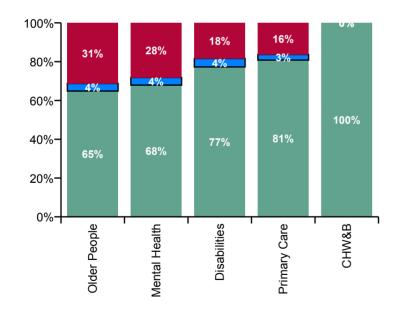

| CHO 8 Absence Rate - by Care<br>Group: Dec 2020 | Certified absence | Self-<br>certified<br>absence | COVID-19<br>absence | Total<br>absence<br>rate | Certified | Self-<br>certified | COVID-19 |
|-------------------------------------------------|-------------------|-------------------------------|---------------------|--------------------------|-----------|--------------------|----------|
| CHO 8                                           | 4.9%              | 0.3%                          | 1.6%                | 6.8%                     | 72.6%     | 3.8%               | 23.6%    |
| Community Health & Wellbeing                    | 7.8%              |                               |                     | 7.8%                     | 100.0%    | 0.0%               | 0.0%     |
| Health Service Executive                        | 7.9%              | 0.3%                          | 1.8%                | 10.0%                    | 78.8%     | 3.2%               | 17.9%    |
| Section 38 Voluntary Agencies                   | 2.9%              | 0.2%                          | 0.7%                | 3.9%                     | 75.8%     | 5.5%               | 18.8%    |
| Disabilities                                    | 4.3%              | 0.2%                          | 1.0%                | 5.6%                     | 77.3%     | 4.4%               | 18.3%    |
| Older People                                    | 6.7%              | 0.4%                          | 3.2%                | 10.3%                    | 64.9%     | 3.9%               | 31.2%    |
| Mental Health                                   | 4.8%              | 0.3%                          | 2.0%                | 7.1%                     | 67.9%     | 4.0%               | 28.1%    |
| Primary Care                                    | 4.4%              | 0.2%                          | 0.9%                | 5.5%                     | 80.8%     | 2.9%               | 16.3%    |