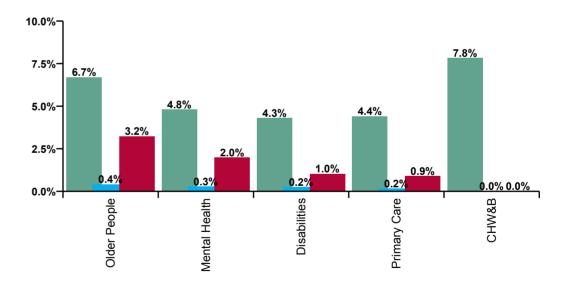

| CHO 8 Absence Rate - by Care<br>Group: Dec 2020 | Certified absence | Self-<br>certified<br>absence | COVID-19<br>absence | Total<br>absence<br>rate | Certified | Self-<br>certified | COVID-19 |
|-------------------------------------------------|-------------------|-------------------------------|---------------------|--------------------------|-----------|--------------------|----------|
| CHO 8                                           | 4.9%              | 0.3%                          | 1.6%                | 6.8%                     | 72.6%     | 3.8%               | 23.6%    |
| Community Health & Wellbeing                    | 7.8%              |                               |                     | 7.8%                     | 100.0%    | 0.0%               | 0.0%     |
| Health Service Executive                        | 7.9%              | 0.3%                          | 1.8%                | 10.0%                    | 78.8%     | 3.2%               | 17.9%    |
| Section 38 Voluntary Agencies                   | 2.9%              | 0.2%                          | 0.7%                | 3.9%                     | 75.8%     | 5.5%               | 18.8%    |
| Disabilities                                    | 4.3%              | 0.2%                          | 1.0%                | 5.6%                     | 77.3%     | 4.4%               | 18.3%    |
| Older People                                    | 6.7%              | 0.4%                          | 3.2%                | 10.3%                    | 64.9%     | 3.9%               | 31.2%    |
| Mental Health                                   | 4.8%              | 0.3%                          | 2.0%                | 7.1%                     | 67.9%     | 4.0%               | 28.1%    |
| Primary Care                                    | 4.4%              | 0.2%                          | 0.9%                | 5.5%                     | 80.8%     | 2.9%               | 16.3%    |