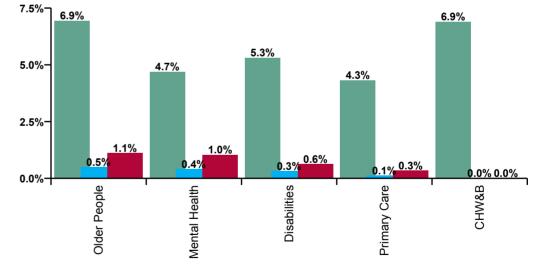

| CHO 8 Absence Rate - by Care<br>Group: Jul 2020 | Certified absence | Self-<br>certified<br>absence | COVID-19<br>absence | Total<br>absence<br>rate | Certified | Self-<br>certified | COVID-19 |
|-------------------------------------------------|-------------------|-------------------------------|---------------------|--------------------------|-----------|--------------------|----------|
| CHO 8                                           | 5.3%              | 0.3%                          | 0.7%                | 6.3%                     | 83.4%     | 5.0%               | 11.5%    |
| Community Health & Wellbeing                    | 6.9%              |                               |                     | 6.9%                     | 100.0%    | 0.0%               | 0.0%     |
| Health Service Executive                        | 7.9%              | 0.5%                          | 1.9%                | 10.2%                    | 77.0%     | 4.7%               | 18.2%    |
| Section 38 Voluntary Agencies                   | 4.3%              | 0.2%                          | 0.2%                | 4.7%                     | 91.5%     | 5.3%               | 3.2%     |
| Disabilities                                    | 5.3%              | 0.3%                          | 0.6%                | 6.2%                     | 85.0%     | 5.0%               | 10.0%    |
| Older People                                    | 6.9%              | 0.5%                          | 1.1%                | 8.5%                     | 81.2%     | 5.8%               | 13.0%    |
| Mental Health                                   | 4.7%              | 0.4%                          | 1.0%                | 6.1%                     | 76.5%     | 6.6%               | 16.9%    |
| Primary Care                                    | 4.3%              | 0.1%                          | 0.3%                | 4.8%                     | 90.5%     | 2.4%               | 7.1%     |