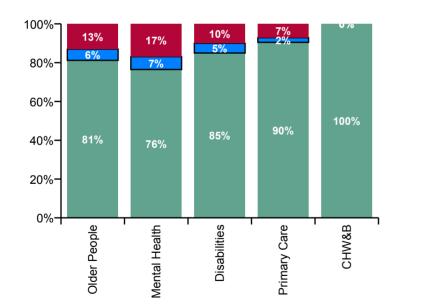

| CHO 8 Absence Rate - by Care<br>Group: Jul 2020 | Certified absence | Self-<br>certified<br>absence | COVID-19<br>absence | Total<br>absence<br>rate | Certified | Self-<br>certified | COVID-19 |
|-------------------------------------------------|-------------------|-------------------------------|---------------------|--------------------------|-----------|--------------------|----------|
| CHO 8                                           | 5.3%              | 0.3%                          | 0.7%                | 6.3%                     | 83.4%     | 5.0%               | 11.5%    |
| Community Health & Wellbeing                    | 6.9%              |                               |                     | 6.9%                     | 100.0%    | 0.0%               | 0.0%     |
| Health Service Executive                        | 7.9%              | 0.5%                          | 1.9%                | 10.2%                    | 77.0%     | 4.7%               | 18.2%    |
| Section 38 Voluntary Agencies                   | 4.3%              | 0.2%                          | 0.2%                | 4.7%                     | 91.5%     | 5.3%               | 3.2%     |
| Disabilities                                    | 5.3%              | 0.3%                          | 0.6%                | 6.2%                     | 85.0%     | 5.0%               | 10.0%    |
| Older People                                    | 6.9%              | 0.5%                          | 1.1%                | 8.5%                     | 81.2%     | 5.8%               | 13.0%    |
| Mental Health                                   | 4.7%              | 0.4%                          | 1.0%                | 6.1%                     | 76.5%     | 6.6%               | 16.9%    |
| Primary Care                                    | 4.3%              | 0.1%                          | 0.3%                | 4.8%                     | 90.5%     | 2.4%               | 7.1%     |