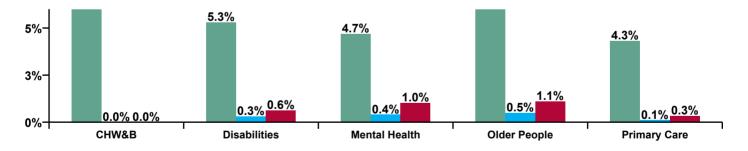

| CHO 8 Absence Rate - by Care<br>Group: Jul 2020 | Certified absence | Self-<br>certified<br>absence | COVID-19<br>absence | Total<br>absence<br>rate | Certified | Self-<br>certified | COVID-19 |
|-------------------------------------------------|-------------------|-------------------------------|---------------------|--------------------------|-----------|--------------------|----------|
| CHO 8                                           | 5.3%              | 0.3%                          | 0.7%                | 6.3%                     | 83.4%     | 5.0%               | 11.5%    |
| Community Health & Wellbeing                    | 6.9%              |                               |                     | 6.9%                     | 100.0%    | 0.0%               | 0.0%     |
| Health Service Executive                        | 7.9%              | 0.5%                          | 1.9%                | 10.2%                    | 77.0%     | 4.7%               | 18.2%    |
| Section 38 Voluntary Agencies                   | 4.3%              | 0.2%                          | 0.2%                | 4.7%                     | 91.5%     | 5.3%               | 3.2%     |
| Disabilities                                    | 5.3%              | 0.3%                          | 0.6%                | 6.2%                     | 85.0%     | 5.0%               | 10.0%    |
| Older People                                    | 6.9%              | 0.5%                          | 1.1%                | 8.5%                     | 81.2%     | 5.8%               | 13.0%    |
| Mental Health                                   | 4.7%              | 0.4%                          | 1.0%                | 6.1%                     | 76.5%     | 6.6%               | 16.9%    |
| Primary Care                                    | 4.3%              | 0.1%                          | 0.3%                | 4.8%                     | 90.5%     | 2.4%               | 7.1%     |