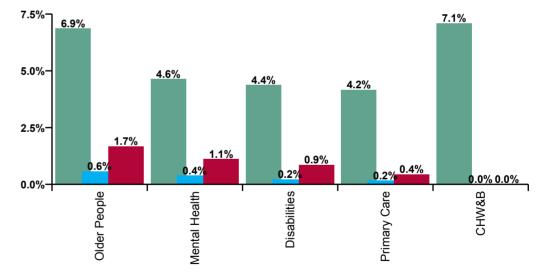

| CHO 8 Absence Rate - by Care<br>Group: Jun 2020 | Certified absence | Self-<br>certified<br>absence | COVID-19<br>absence | Total<br>absence<br>rate | Certified | Self-<br>certified | COVID-19 |
|-------------------------------------------------|-------------------|-------------------------------|---------------------|--------------------------|-----------|--------------------|----------|
| CHO 8                                           | 4.9%              | 0.3%                          | 1.0%                | 6.1%                     | 79.5%     | <b>4.9%</b>        | 15.6%    |
| Community Health & Wellbeing                    | 7.1%              |                               |                     | 7.1%                     | 100.0%    | 0.0%               | 0.0%     |
| Health Service Executive                        | 6.7%              | 0.4%                          | 1.5%                | 8.6%                     | 77.8%     | 4.4%               | 17.8%    |
| Section 38 Voluntary Agencies                   | 3.6%              | 0.2%                          | 0.6%                | 4.3%                     | 82.1%     | 3.7%               | 14.2%    |
| Disabilities                                    | 4.4%              | 0.2%                          | 0.9%                | 5.4%                     | 80.3%     | 4.0%               | 15.7%    |
| Older People                                    | 6.9%              | 0.6%                          | 1.7%                | 9.1%                     | 75.4%     | 6.2%               | 18.4%    |
| Mental Health                                   | 4.6%              | 0.4%                          | 1.1%                | 6.1%                     | 75.8%     | 6.2%               | 18.0%    |
| Primary Care                                    | 4.2%              | 0.2%                          | 0.4%                | 4.8%                     | 87.5%     | 3.3%               | 9.1%     |