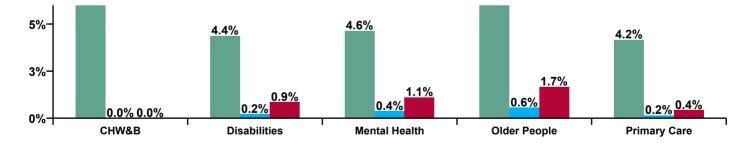

| CHO 8 Absence Rate - by Care<br>Group: Jun 2020 | Certified absence | Self-<br>certified<br>absence | COVID-19<br>absence | Total<br>absence<br>rate | Certified | Self-<br>certified | COVID-19 |
|-------------------------------------------------|-------------------|-------------------------------|---------------------|--------------------------|-----------|--------------------|----------|
| CHO 8                                           | 4.9%              | 0.3%                          | 1.0%                | 6.1%                     | 79.5%     | <b>4.9%</b>        | 15.6%    |
| Community Health & Wellbeing                    | 7.1%              |                               |                     | 7.1%                     | 100.0%    | 0.0%               | 0.0%     |
| Health Service Executive                        | 6.7%              | 0.4%                          | 1.5%                | 8.6%                     | 77.8%     | 4.4%               | 17.8%    |
| Section 38 Voluntary Agencies                   | 3.6%              | 0.2%                          | 0.6%                | 4.3%                     | 82.1%     | 3.7%               | 14.2%    |
| Disabilities                                    | 4.4%              | 0.2%                          | 0.9%                | 5.4%                     | 80.3%     | 4.0%               | 15.7%    |
| Older People                                    | 6.9%              | 0.6%                          | 1.7%                | 9.1%                     | 75.4%     | 6.2%               | 18.4%    |
| Mental Health                                   | 4.6%              | 0.4%                          | 1.1%                | 6.1%                     | 75.8%     | 6.2%               | 18.0%    |
| Primary Care                                    | 4.2%              | 0.2%                          | 0.4%                | 4.8%                     | 87.5%     | 3.3%               | 9.1%     |