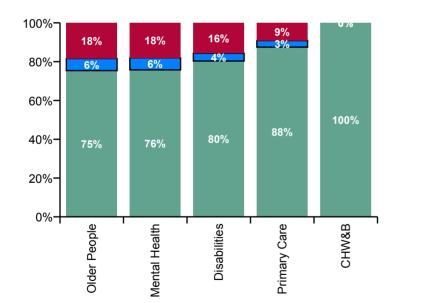

| CHO 8 Absence Rate - by Care<br>Group: Jun 2020 | Certified absence | Self-<br>certified<br>absence | COVID-19<br>absence | Total<br>absence<br>rate | Certified | Self-<br>certified | COVID-19 |
|-------------------------------------------------|-------------------|-------------------------------|---------------------|--------------------------|-----------|--------------------|----------|
| CHO 8                                           | 4.9%              | 0.3%                          | 1.0%                | 6.1%                     | 79.5%     | <b>4.9%</b>        | 15.6%    |
| Community Health & Wellbeing                    | 7.1%              |                               |                     | 7.1%                     | 100.0%    | 0.0%               | 0.0%     |
| Health Service Executive                        | 6.7%              | 0.4%                          | 1.5%                | 8.6%                     | 77.8%     | 4.4%               | 17.8%    |
| Section 38 Voluntary Agencies                   | 3.6%              | 0.2%                          | 0.6%                | 4.3%                     | 82.1%     | 3.7%               | 14.2%    |
| Disabilities                                    | 4.4%              | 0.2%                          | 0.9%                | 5.4%                     | 80.3%     | 4.0%               | 15.7%    |
| Older People                                    | 6.9%              | 0.6%                          | 1.7%                | 9.1%                     | 75.4%     | 6.2%               | 18.4%    |
| Mental Health                                   | 4.6%              | 0.4%                          | 1.1%                | 6.1%                     | 75.8%     | 6.2%               | 18.0%    |
| Primary Care                                    | 4.2%              | 0.2%                          | 0.4%                | 4.8%                     | 87.5%     | 3.3%               | 9.1%     |