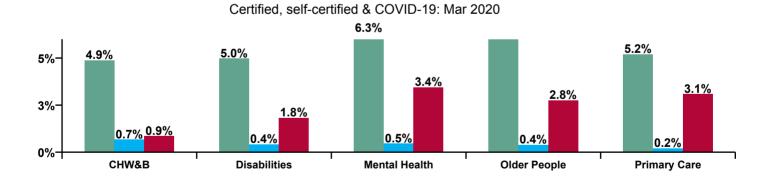

| CHO 8 Absence Rate - by Care<br>Group: Mar 2020 | Certified absence | Self-<br>certified<br>absence | COVID-19<br>absence | Total<br>absence<br>rate | Certified | Self-<br>certified | COVID-19 |
|-------------------------------------------------|-------------------|-------------------------------|---------------------|--------------------------|-----------|--------------------|----------|
| CHO 8                                           | 5.8%              | 0.4%                          | 2.6%                | 8.7%                     | 66.4%     | 4.3%               | 29.3%    |
| Community Health & Wellbeing                    | 4.9%              | 0.7%                          | 0.9%                | 6.4%                     | 76.2%     | 10.4%              | 13.4%    |
| Health Service Executive                        | 8.8%              | 0.7%                          | 2.5%                | 11.9%                    | 73.6%     | 5.8%               | 20.6%    |
| Section 38 Voluntary Agencies                   | 3.9%              | 0.3%                          | 1.6%                | 5.9%                     | 66.0%     | 5.9%               | 28.1%    |
| Disabilities                                    | 5.0%              | 0.4%                          | 1.8%                | 7.2%                     | 68.8%     | 5.8%               | 25.3%    |
| Older People                                    | 7.9%              | 0.4%                          | 2.8%                | 11.0%                    | 71.4%     | 3.6%               | 25.0%    |
| Mental Health                                   | 6.3%              | 0.5%                          | 3.4%                | 10.2%                    | 61.9%     | 4.5%               | 33.7%    |
| Primary Care                                    | 5.2%              | 0.2%                          | 3.1%                | 8.5%                     | 61.2%     | 2.4%               | 36.4%    |

| Certified<br>absence | Self-<br>certified<br>absence | COVID-19<br>absence | Total<br>absence |
|----------------------|-------------------------------|---------------------|------------------|
| 5.8%                 | 0.4%                          | 2.6%                | 8.7%             |
| 4.9%                 | 0.7%                          | 0.9%                | 6.4%             |
| 8.8%                 | 0.7%                          | 2.5%                | 11.9%            |
| 3.9%                 | 0.3%                          | 1.6%                | 5.9%             |
| 5.0%                 | 0.4%                          | 1.8%                | 7.2%             |
| 7.9%                 | 0.4%                          | 2.8%                | 11.0%            |
| 6.3%                 | 0.5%                          | 3.4%                | 10.2%            |
| 5.2%                 | 0.2%                          | 3.1%                | 8.5%             |