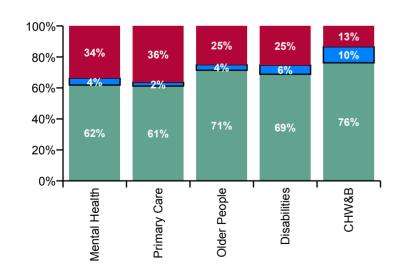

| CHO 8 Absence Rate - by Care<br>Group: Mar 2020 | Certified absence | Self-<br>certified<br>absence | COVID-19<br>absence | Total<br>absence<br>rate | Certified | Self-<br>certified | COVID-19 |
|-------------------------------------------------|-------------------|-------------------------------|---------------------|--------------------------|-----------|--------------------|----------|
| CHO 8                                           | 5.8%              | 0.4%                          | 2.6%                | 8.7%                     | 66.4%     | 4.3%               | 29.3%    |
| Community Health & Wellbeing                    | 4.9%              | 0.7%                          | 0.9%                | 6.4%                     | 76.2%     | 10.4%              | 13.4%    |
| Health Service Executive                        | 8.8%              | 0.7%                          | 2.5%                | 11.9%                    | 73.6%     | 5.8%               | 20.6%    |
| Section 38 Voluntary Agencies                   | 3.9%              | 0.3%                          | 1.6%                | 5.9%                     | 66.0%     | 5.9%               | 28.1%    |
| Disabilities                                    | 5.0%              | 0.4%                          | 1.8%                | 7.2%                     | 68.8%     | 5.8%               | 25.3%    |
| Older People                                    | 7.9%              | 0.4%                          | 2.8%                | 11.0%                    | 71.4%     | 3.6%               | 25.0%    |
| Mental Health                                   | 6.3%              | 0.5%                          | 3.4%                | 10.2%                    | 61.9%     | 4.5%               | 33.7%    |
| Primary Care                                    | 5.2%              | 0.2%                          | 3.1%                | 8.5%                     | 61.2%     | 2.4%               | 36.4%    |

| Certified<br>absence | Self-<br>certified<br>absence | COVID-19<br>absence | Total<br>absence |
|----------------------|-------------------------------|---------------------|------------------|
| 5.8%                 | 0.4%                          | 2.6%                | 8.7%             |
| 4.9%                 | 0.7%                          | 0.9%                | 6.4%             |
| 8.8%                 | 0.7%                          | 2.5%                | 11.9%            |
| 3.9%                 | 0.3%                          | 1.6%                | 5.9%             |
| 5.0%                 | 0.4%                          | 1.8%                | 7.2%             |
| 7.9%                 | 0.4%                          | 2.8%                | 11.0%            |
| 6.3%                 | 0.5%                          | 3.4%                | 10.2%            |
| 5.2%                 | 0.2%                          | 3.1%                | 8.5%             |