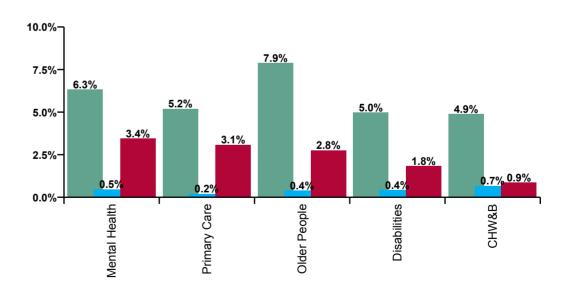

| CHO 8 Absence Rate - by Care<br>Group: Mar 2020 | Certified absence | Self-<br>certified<br>absence | COVID-19<br>absence | Total<br>absence<br>rate | Certified | Self-<br>certified | COVID-19 |
|-------------------------------------------------|-------------------|-------------------------------|---------------------|--------------------------|-----------|--------------------|----------|
| CHO 8                                           | 5.8%              | 0.4%                          | 2.6%                | 8.7%                     | 66.4%     | 4.3%               | 29.3%    |
| Community Health & Wellbeing                    | 4.9%              | 0.7%                          | 0.9%                | 6.4%                     | 76.2%     | 10.4%              | 13.4%    |
| Health Service Executive                        | 8.8%              | 0.7%                          | 2.5%                | 11.9%                    | 73.6%     | 5.8%               | 20.6%    |
| Section 38 Voluntary Agencies                   | 3.9%              | 0.3%                          | 1.6%                | 5.9%                     | 66.0%     | 5.9%               | 28.1%    |
| Disabilities                                    | 5.0%              | 0.4%                          | 1.8%                | 7.2%                     | 68.8%     | 5.8%               | 25.3%    |
| Older People                                    | 7.9%              | 0.4%                          | 2.8%                | 11.0%                    | 71.4%     | 3.6%               | 25.0%    |
| Mental Health                                   | 6.3%              | 0.5%                          | 3.4%                | 10.2%                    | 61.9%     | 4.5%               | 33.7%    |
| Primary Care                                    | 5.2%              | 0.2%                          | 3.1%                | 8.5%                     | 61.2%     | 2.4%               | 36.4%    |

| Certified<br>absence | Self-<br>certified<br>absence | COVID-19<br>absence | Total<br>absence |
|----------------------|-------------------------------|---------------------|------------------|
| 5.8%                 | 0.4%                          | 2.6%                | 8.7%             |
| 4.9%                 | 0.7%                          | 0.9%                | 6.4%             |
| 8.8%                 | 0.7%                          | 2.5%                | 11.9%            |
| 3.9%                 | 0.3%                          | 1.6%                | 5.9%             |
| 5.0%                 | 0.4%                          | 1.8%                | 7.2%             |
| 7.9%                 | 0.4%                          | 2.8%                | 11.0%            |
| 6.3%                 | 0.5%                          | 3.4%                | 10.2%            |
| 5.2%                 | 0.2%                          | 3.1%                | 8.5%             |