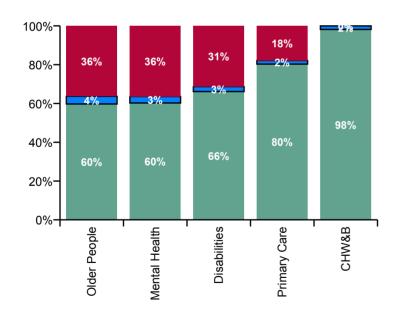

| CHO 8 Absence Rate - by Care<br>Group: May 2020 | Certified absence | Self-<br>certified<br>absence | COVID-19<br>absence | Total<br>absence<br>rate | Certified | Self-<br>certified | COVID-19 |
|-------------------------------------------------|-------------------|-------------------------------|---------------------|--------------------------|-----------|--------------------|----------|
| CHO 8                                           | 5.5%              | 0.3%                          | 2.7%                | 8.4%                     | 65.4%     | 3.0%               | 31.6%    |
| Community Health & Wellbeing                    | 6.2%              | 0.1%                          |                     | 6.3%                     | 98.2%     | 1.8%               | 0.0%     |
| Health Service Executive                        | 7.3%              | 0.3%                          | 2.4%                | 10.0%                    | 72.8%     | 3.4%               | 23.7%    |
| Section 38 Voluntary Agencies                   | 5.0%              | 0.2%                          | 2.7%                | 7.9%                     | 63.2%     | 2.1%               | 34.7%    |
| Disabilities                                    | 5.6%              | 0.2%                          | 2.6%                | 8.4%                     | 66.1%     | 2.5%               | 31.3%    |
| Older People                                    | 7.1%              | 0.5%                          | 4.3%                | 11.8%                    | 59.7%     | 4.0%               | 36.3%    |
| Mental Health                                   | 5.1%              | 0.3%                          | 3.1%                | 8.4%                     | 60.2%     | 3.3%               | 36.4%    |
| Primary Care                                    | 4.4%              | 0.1%                          | 1.0%                | 5.5%                     | 80.3%     | 1.8%               | 17.9%    |