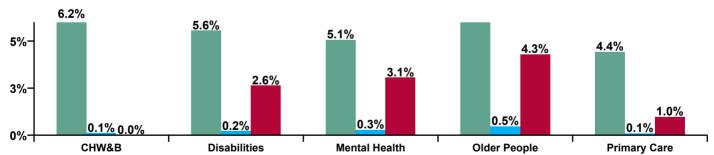

| CHO 8 Absence Rate - by Care<br>Group: May 2020 | Certified absence | Self-<br>certified<br>absence | COVID-19<br>absence | Total<br>absence<br>rate | Certified | Self-<br>certified | COVID-19 |
|-------------------------------------------------|-------------------|-------------------------------|---------------------|--------------------------|-----------|--------------------|----------|
| CHO 8                                           | 5.5%              | 0.3%                          | 2.7%                | 8.4%                     | 65.4%     | 3.0%               | 31.6%    |
| Community Health & Wellbeing                    | 6.2%              | 0.1%                          |                     | 6.3%                     | 98.2%     | 1.8%               | 0.0%     |
| Health Service Executive                        | 7.3%              | 0.3%                          | 2.4%                | 10.0%                    | 72.8%     | 3.4%               | 23.7%    |
| Section 38 Voluntary Agencies                   | 5.0%              | 0.2%                          | 2.7%                | 7.9%                     | 63.2%     | 2.1%               | 34.7%    |
| Disabilities                                    | 5.6%              | 0.2%                          | 2.6%                | 8.4%                     | 66.1%     | 2.5%               | 31.3%    |
| Older People                                    | 7.1%              | 0.5%                          | 4.3%                | 11.8%                    | 59.7%     | 4.0%               | 36.3%    |
| Mental Health                                   | 5.1%              | 0.3%                          | 3.1%                | 8.4%                     | 60.2%     | 3.3%               | 36.4%    |
| Primary Care                                    | 4.4%              | 0.1%                          | 1.0%                | 5.5%                     | 80.3%     | 1.8%               | 17.9%    |