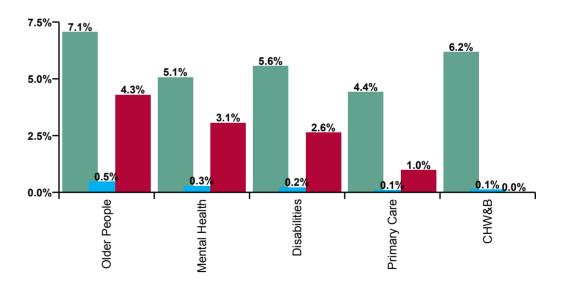

| CHO 8 Absence Rate - by Care<br>Group: May 2020 | Certified absence | Self-<br>certified<br>absence | COVID-19<br>absence | Total<br>absence<br>rate | Certified | Self-<br>certified | COVID-19 |
|-------------------------------------------------|-------------------|-------------------------------|---------------------|--------------------------|-----------|--------------------|----------|
| CHO 8                                           | 5.5%              | 0.3%                          | 2.7%                | 8.4%                     | 65.4%     | 3.0%               | 31.6%    |
| Community Health & Wellbeing                    | 6.2%              | 0.1%                          |                     | 6.3%                     | 98.2%     | 1.8%               | 0.0%     |
| Health Service Executive                        | 7.3%              | 0.3%                          | 2.4%                | 10.0%                    | 72.8%     | 3.4%               | 23.7%    |
| Section 38 Voluntary Agencies                   | 5.0%              | 0.2%                          | 2.7%                | 7.9%                     | 63.2%     | 2.1%               | 34.7%    |
| Disabilities                                    | 5.6%              | 0.2%                          | 2.6%                | 8.4%                     | 66.1%     | 2.5%               | 31.3%    |
| Older People                                    | 7.1%              | 0.5%                          | 4.3%                | 11.8%                    | 59.7%     | 4.0%               | 36.3%    |
| Mental Health                                   | 5.1%              | 0.3%                          | 3.1%                | 8.4%                     | 60.2%     | 3.3%               | 36.4%    |
| Primary Care                                    | 4.4%              | 0.1%                          | 1.0%                | 5.5%                     | 80.3%     | 1.8%               | 17.9%    |