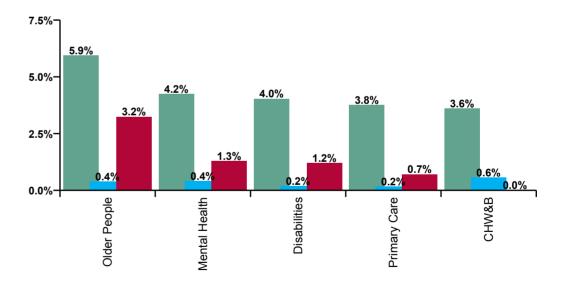

| CHO 8 Absence Rate - by Care<br>Group: Nov 2020 | Certified absence | Self-<br>certified<br>absence | COVID-19<br>absence | Total<br>absence<br>rate | Certified | Self-<br>certified | COVID-19 |
|-------------------------------------------------|-------------------|-------------------------------|---------------------|--------------------------|-----------|--------------------|----------|
| CHO 8                                           | 4.4%              | 0.3%                          | 1.5%                | 6.1%                     | 71.6%     | 4.3%               | 24.1%    |
| Community Health & Wellbeing                    | 3.6%              | 0.6%                          |                     | 4.2%                     | 86.7%     | 13.3%              | 0.0%     |
| Health Service Executive                        | 7.3%              | 0.2%                          | 1.7%                | 9.2%                     | 78.8%     | 2.6%               | 18.5%    |
| Section 38 Voluntary Agencies                   | 2.9%              | 0.2%                          | 1.0%                | 4.0%                     | 70.8%     | 4.0%               | 25.2%    |
| Disabilities                                    | 4.0%              | 0.2%                          | 1.2%                | 5.4%                     | 74.5%     | 3.4%               | 22.2%    |
| Older People                                    | 5.9%              | 0.4%                          | 3.2%                | 9.6%                     | 62.2%     | 4.0%               | 33.8%    |
| Mental Health                                   | 4.2%              | 0.4%                          | 1.3%                | 5.9%                     | 71.6%     | 6.8%               | 21.6%    |
| Primary Care                                    | 3.8%              | 0.2%                          | 0.7%                | 4.6%                     | 81.3%     | 3.5%               | 15.2%    |

| Certified<br>absence | Self-<br>certified<br>absence | COVID-19<br>absence | Total<br>absence |
|----------------------|-------------------------------|---------------------|------------------|
| 4.4%                 | 0.3%                          | 1.5%                | 6.1%             |
| 3.6%                 | 0.6%                          |                     | 4.2%             |
| 7.3%                 | 0.2%                          | 1.7%                | 9.2%             |
| 2.9%                 | 0.2%                          | 1.0%                | 4.0%             |
| 4.0%                 | 0.2%                          | 1.2%                | 5.4%             |
| 5.9%                 | 0.4%                          | 3.2%                | 9.6%             |
| 4.2%                 | 0.4%                          | 1.3%                | 5.9%             |
| 3.8%                 | 0.2%                          | 0.7%                | 4.6%             |