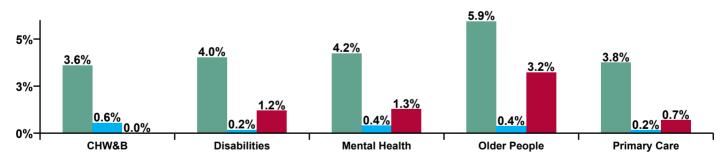

| CHO 8 Absence Rate - by Care<br>Group: Nov 2020 | Certified absence | Self-<br>certified<br>absence | COVID-19<br>absence | Total<br>absence<br>rate | Certified | Self-<br>certified | COVID-19 |
|-------------------------------------------------|-------------------|-------------------------------|---------------------|--------------------------|-----------|--------------------|----------|
| CHO 8                                           | 4.4%              | 0.3%                          | 1.5%                | 6.1%                     | 71.6%     | 4.3%               | 24.1%    |
| Community Health & Wellbeing                    | 3.6%              | 0.6%                          |                     | 4.2%                     | 86.7%     | 13.3%              | 0.0%     |
| Health Service Executive                        | 7.3%              | 0.2%                          | 1.7%                | 9.2%                     | 78.8%     | 2.6%               | 18.5%    |
| Section 38 Voluntary Agencies                   | 2.9%              | 0.2%                          | 1.0%                | 4.0%                     | 70.8%     | 4.0%               | 25.2%    |
| Disabilities                                    | 4.0%              | 0.2%                          | 1.2%                | 5.4%                     | 74.5%     | 3.4%               | 22.2%    |
| Older People                                    | 5.9%              | 0.4%                          | 3.2%                | 9.6%                     | 62.2%     | 4.0%               | 33.8%    |
| Mental Health                                   | 4.2%              | 0.4%                          | 1.3%                | 5.9%                     | 71.6%     | 6.8%               | 21.6%    |
| Primary Care                                    | 3.8%              | 0.2%                          | 0.7%                | 4.6%                     | 81.3%     | 3.5%               | 15.2%    |

| Certified<br>absence | Self-<br>certified<br>absence | COVID-19<br>absence | Total<br>absence |
|----------------------|-------------------------------|---------------------|------------------|
| 4.4%                 | 0.3%                          | 1.5%                | 6.1%             |
| 3.6%                 | 0.6%                          |                     | 4.2%             |
| 7.3%                 | 0.2%                          | 1.7%                | 9.2%             |
| 2.9%                 | 0.2%                          | 1.0%                | 4.0%             |
| 4.0%                 | 0.2%                          | 1.2%                | 5.4%             |
| 5.9%                 | 0.4%                          | 3.2%                | 9.6%             |
| 4.2%                 | 0.4%                          | 1.3%                | 5.9%             |
| 3.8%                 | 0.2%                          | 0.7%                | 4.6%             |