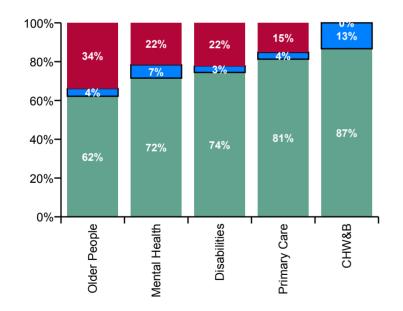

| CHO 8 Absence Rate - by Care<br>Group: Nov 2020 | Certified absence | Self-<br>certified<br>absence | COVID-19<br>absence | Total<br>absence<br>rate | Certified | Self-<br>certified | COVID-19 |
|-------------------------------------------------|-------------------|-------------------------------|---------------------|--------------------------|-----------|--------------------|----------|
| CHO 8                                           | 4.4%              | 0.3%                          | 1.5%                | 6.1%                     | 71.6%     | 4.3%               | 24.1%    |
| Community Health & Wellbeing                    | 3.6%              | 0.6%                          |                     | 4.2%                     | 86.7%     | 13.3%              | 0.0%     |
| Health Service Executive                        | 7.3%              | 0.2%                          | 1.7%                | 9.2%                     | 78.8%     | 2.6%               | 18.5%    |
| Section 38 Voluntary Agencies                   | 2.9%              | 0.2%                          | 1.0%                | 4.0%                     | 70.8%     | 4.0%               | 25.2%    |
| Disabilities                                    | 4.0%              | 0.2%                          | 1.2%                | 5.4%                     | 74.5%     | 3.4%               | 22.2%    |
| Older People                                    | 5.9%              | 0.4%                          | 3.2%                | 9.6%                     | 62.2%     | 4.0%               | 33.8%    |
| Mental Health                                   | 4.2%              | 0.4%                          | 1.3%                | 5.9%                     | 71.6%     | 6.8%               | 21.6%    |
| Primary Care                                    | 3.8%              | 0.2%                          | 0.7%                | 4.6%                     | 81.3%     | 3.5%               | 15.2%    |

| Certified<br>absence | Self-<br>certified<br>absence | COVID-19<br>absence | Total<br>absence |
|----------------------|-------------------------------|---------------------|------------------|
| 4.4%                 | 0.3%                          | 1.5%                | 6.1%             |
| 3.6%                 | 0.6%                          |                     | 4.2%             |
| 7.3%                 | 0.2%                          | 1.7%                | 9.2%             |
| 2.9%                 | 0.2%                          | 1.0%                | 4.0%             |
| 4.0%                 | 0.2%                          | 1.2%                | 5.4%             |
| 5.9%                 | 0.4%                          | 3.2%                | 9.6%             |
| 4.2%                 | 0.4%                          | 1.3%                | 5.9%             |
| 3.8%                 | 0.2%                          | 0.7%                | 4.6%             |