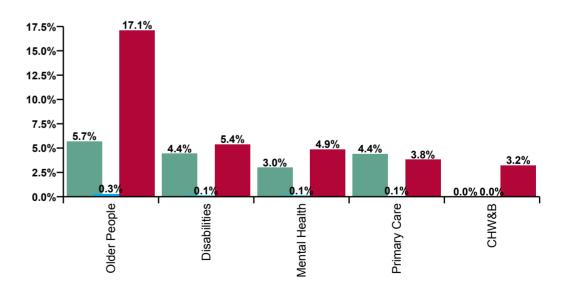

| CHO 9 Absence Rate - by Care<br>Group: Apr 2020 | Certified absence | Self-<br>certified<br>absence | COVID-19<br>absence | Total<br>absence<br>rate | Certified | Self-<br>certified | COVID-19 |
|-------------------------------------------------|-------------------|-------------------------------|---------------------|--------------------------|-----------|--------------------|----------|
| CHO 9                                           | 4.3%              | 0.1%                          | 6.4%                | 10.9%                    | 39.6%     | 1.2%               | 59.2%    |
| Community Health & Wellbeing                    |                   |                               | 3.2%                | 3.2%                     | 0.0%      | 0.0%               | 100.0%   |
| Health Service Executive                        | 7.8%              | 0.2%                          | 7.3%                | 15.3%                    | 51.2%     | 1.1%               | 47.8%    |
| Section 38 Voluntary Agencies                   | 3.9%              | 0.1%                          | 5.1%                | 9.1%                     | 43.0%     | 1.1%               | 55.9%    |
| Disabilities                                    | 4.4%              | 0.1%                          | 5.4%                | 9.9%                     | 44.7%     | 1.1%               | 54.2%    |
| Health Service Executive                        | 5.9%              | 0.4%                          | 19.1%               | 25.4%                    | 23.4%     | 1.5%               | 75.1%    |
| Section 38 Voluntary Agencies                   | 5.0%              | 0.1%                          | 11.2%               | 16.3%                    | 30.8%     | 0.4%               | 68.8%    |
| Older People                                    | 5.7%              | 0.3%                          | 17.1%               | 23.1%                    | 24.7%     | 1.3%               | 74.0%    |
| Health Service Executive                        | 3.0%              | 0.1%                          | 5.1%                | 8.3%                     | 36.5%     | 1.3%               | 62.2%    |
| Section 38 Voluntary Agencies                   | 2.8%              | 0.1%                          | 3.2%                | 6.1%                     | 46.0%     | 1.8%               | 52.2%    |
| Mental Health                                   | 3.0%              | 0.1%                          | 4.9%                | 7.9%                     | 37.6%     | 1.4%               | 61.1%    |
| Primary Care                                    | 4.4%              | 0.1%                          | 3.8%                | 8.3%                     | 53.0%     | 0.9%               | 46.1%    |