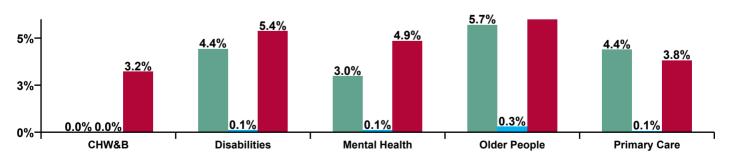

| CHO 9 Absence Rate - by Care<br>Group: Apr 2020 | Certified absence | Self-<br>certified<br>absence | COVID-19<br>absence | Total<br>absence<br>rate | Certified | Self-<br>certified | COVID-19 |
|-------------------------------------------------|-------------------|-------------------------------|---------------------|--------------------------|-----------|--------------------|----------|
| CHO 9                                           | 4.3%              | 0.1%                          | 6.4%                | 10.9%                    | 39.6%     | 1.2%               | 59.2%    |
| Community Health & Wellbeing                    |                   |                               | 3.2%                | 3.2%                     | 0.0%      | 0.0%               | 100.0%   |
| Health Service Executive                        | 7.8%              | 0.2%                          | 7.3%                | 15.3%                    | 51.2%     | 1.1%               | 47.8%    |
| Section 38 Voluntary Agencies                   | 3.9%              | 0.1%                          | 5.1%                | 9.1%                     | 43.0%     | 1.1%               | 55.9%    |
| Disabilities                                    | 4.4%              | 0.1%                          | 5.4%                | 9.9%                     | 44.7%     | 1.1%               | 54.2%    |
| Health Service Executive                        | 5.9%              | 0.4%                          | 19.1%               | 25.4%                    | 23.4%     | 1.5%               | 75.1%    |
| Section 38 Voluntary Agencies                   | 5.0%              | 0.1%                          | 11.2%               | 16.3%                    | 30.8%     | 0.4%               | 68.8%    |
| Older People                                    | 5.7%              | 0.3%                          | 17.1%               | 23.1%                    | 24.7%     | 1.3%               | 74.0%    |
| Health Service Executive                        | 3.0%              | 0.1%                          | 5.1%                | 8.3%                     | 36.5%     | 1.3%               | 62.2%    |
| Section 38 Voluntary Agencies                   | 2.8%              | 0.1%                          | 3.2%                | 6.1%                     | 46.0%     | 1.8%               | 52.2%    |
| Mental Health                                   | 3.0%              | 0.1%                          | 4.9%                | 7.9%                     | 37.6%     | 1.4%               | 61.1%    |
| Primary Care                                    | 4.4%              | 0.1%                          | 3.8%                | 8.3%                     | 53.0%     | 0.9%               | 46.1%    |