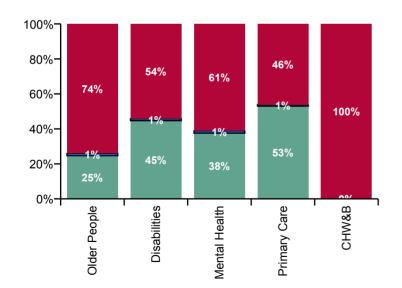

| CHO 9 Absence Rate - by Care<br>Group: Apr 2020 | Certified absence | Self-<br>certified<br>absence | COVID-19<br>absence | Total<br>absence<br>rate | Certified | Self-<br>certified | COVID-19 |
|-------------------------------------------------|-------------------|-------------------------------|---------------------|--------------------------|-----------|--------------------|----------|
| CHO 9                                           | 4.3%              | 0.1%                          | 6.4%                | 10.9%                    | 39.6%     | 1.2%               | 59.2%    |
| Community Health & Wellbeing                    |                   |                               | 3.2%                | 3.2%                     | 0.0%      | 0.0%               | 100.0%   |
| Health Service Executive                        | 7.8%              | 0.2%                          | 7.3%                | 15.3%                    | 51.2%     | 1.1%               | 47.8%    |
| Section 38 Voluntary Agencies                   | 3.9%              | 0.1%                          | 5.1%                | 9.1%                     | 43.0%     | 1.1%               | 55.9%    |
| Disabilities                                    | 4.4%              | 0.1%                          | 5.4%                | 9.9%                     | 44.7%     | 1.1%               | 54.2%    |
| Health Service Executive                        | 5.9%              | 0.4%                          | 19.1%               | 25.4%                    | 23.4%     | 1.5%               | 75.1%    |
| Section 38 Voluntary Agencies                   | 5.0%              | 0.1%                          | 11.2%               | 16.3%                    | 30.8%     | 0.4%               | 68.8%    |
| Older People                                    | 5.7%              | 0.3%                          | 17.1%               | 23.1%                    | 24.7%     | 1.3%               | 74.0%    |
| Health Service Executive                        | 3.0%              | 0.1%                          | 5.1%                | 8.3%                     | 36.5%     | 1.3%               | 62.2%    |
| Section 38 Voluntary Agencies                   | 2.8%              | 0.1%                          | 3.2%                | 6.1%                     | 46.0%     | 1.8%               | 52.2%    |
| Mental Health                                   | 3.0%              | 0.1%                          | 4.9%                | 7.9%                     | 37.6%     | 1.4%               | 61.1%    |
| Primary Care                                    | 4.4%              | 0.1%                          | 3.8%                | 8.3%                     | 53.0%     | 0.9%               | 46.1%    |