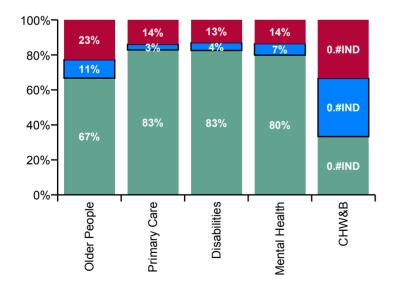

| CHO 9 Absence Rate - by Care<br>Group: Aug 2020 | Certified absence | Self-<br>certified<br>absence | COVID-19<br>absence | Total<br>absence<br>rate | Certified | Self-<br>certified | COVID-19 |
|-------------------------------------------------|-------------------|-------------------------------|---------------------|--------------------------|-----------|--------------------|----------|
| СНО 9                                           | 3.8%              | 0.3%                          | 0.7%                | 4.8%                     | 79.7%     | 5.5%               | 14.8%    |
| Community Health & Wellbeing                    |                   |                               |                     |                          |           |                    |          |
| Health Service Executive                        | 7.6%              | 0.4%                          | 0.2%                | 8.3%                     | 92.4%     | 5.3%               | 2.3%     |
| Section 38 Voluntary Agencies                   | 3.5%              | 0.2%                          | 0.7%                | 4.4%                     | 79.9%     | 4.2%               | 15.9%    |
| Disabilities                                    | 4.0%              | 0.2%                          | 0.6%                | 4.8%                     | 82.5%     | 4.4%               | 13.0%    |
| Health Service Executive                        | 3.9%              | 0.8%                          | 2.0%                | 6.7%                     | 58.3%     | 12.1%              | 29.6%    |
| Section 38 Voluntary Agencies                   | 5.3%              | 0.3%                          |                     | 5.6%                     | 94.7%     | 5.3%               | 0.0%     |
| Older People                                    | 4.3%              | 0.7%                          | 1.5%                | 6.4%                     | 66.7%     | 10.5%              | 22.8%    |
| Health Service Executive                        | 3.1%              | 0.2%                          | 0.5%                | 3.9%                     | 80.9%     | 5.1%               | 14.0%    |
| Section 38 Voluntary Agencies                   | 1.0%              | 0.4%                          | 0.1%                | 1.6%                     | 64.8%     | 27.6%              | 7.6%     |
| Mental Health                                   | 2.8%              | 0.2%                          | 0.5%                | 3.5%                     | 79.9%     | 6.6%               | 13.5%    |
| Primary Care                                    | 4.0%              | 0.2%                          | 0.7%                | 4.9%                     | 82.9%     | 3.2%               | 13.9%    |