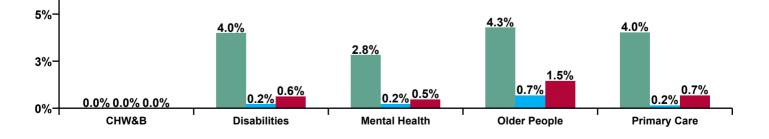

| CHO 9 Absence Rate - by Care<br>Group: Aug 2020 | Certified absence | Self-<br>certified<br>absence | COVID-19<br>absence | Total<br>absence<br>rate | Certified | Self-<br>certified | COVID-19 |
|-------------------------------------------------|-------------------|-------------------------------|---------------------|--------------------------|-----------|--------------------|----------|
| СНО 9                                           | 3.8%              | 0.3%                          | 0.7%                | 4.8%                     | 79.7%     | 5.5%               | 14.8%    |
| Community Health & Wellbeing                    |                   |                               |                     |                          |           |                    |          |
| Health Service Executive                        | 7.6%              | 0.4%                          | 0.2%                | 8.3%                     | 92.4%     | 5.3%               | 2.3%     |
| Section 38 Voluntary Agencies                   | 3.5%              | 0.2%                          | 0.7%                | 4.4%                     | 79.9%     | 4.2%               | 15.9%    |
| Disabilities                                    | 4.0%              | 0.2%                          | 0.6%                | 4.8%                     | 82.5%     | 4.4%               | 13.0%    |
| Health Service Executive                        | 3.9%              | 0.8%                          | 2.0%                | 6.7%                     | 58.3%     | 12.1%              | 29.6%    |
| Section 38 Voluntary Agencies                   | 5.3%              | 0.3%                          |                     | 5.6%                     | 94.7%     | 5.3%               | 0.0%     |
| Older People                                    | 4.3%              | 0.7%                          | 1.5%                | 6.4%                     | 66.7%     | 10.5%              | 22.8%    |
| Health Service Executive                        | 3.1%              | 0.2%                          | 0.5%                | 3.9%                     | 80.9%     | 5.1%               | 14.0%    |
| Section 38 Voluntary Agencies                   | 1.0%              | 0.4%                          | 0.1%                | 1.6%                     | 64.8%     | 27.6%              | 7.6%     |
| Mental Health                                   | 2.8%              | 0.2%                          | 0.5%                | 3.5%                     | 79.9%     | 6.6%               | 13.5%    |
| Primary Care                                    | 4.0%              | 0.2%                          | 0.7%                | 4.9%                     | 82.9%     | 3.2%               | 13.9%    |