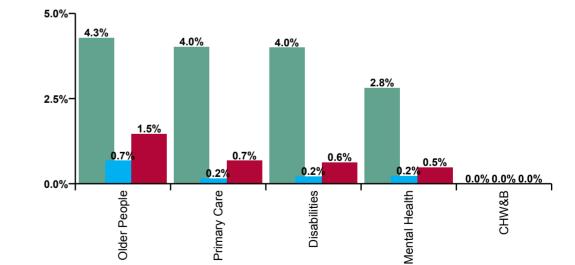

| CHO 9 Absence Rate - by Care<br>Group: Aug 2020 | Certified absence | Self-<br>certified<br>absence | COVID-19<br>absence | Total<br>absence<br>rate | Certified | Self-<br>certified | COVID-19 |
|-------------------------------------------------|-------------------|-------------------------------|---------------------|--------------------------|-----------|--------------------|----------|
| СНО 9                                           | 3.8%              | 0.3%                          | 0.7%                | 4.8%                     | 79.7%     | 5.5%               | 14.8%    |
| Community Health & Wellbeing                    |                   |                               |                     |                          |           |                    |          |
| Health Service Executive                        | 7.6%              | 0.4%                          | 0.2%                | 8.3%                     | 92.4%     | 5.3%               | 2.3%     |
| Section 38 Voluntary Agencies                   | 3.5%              | 0.2%                          | 0.7%                | 4.4%                     | 79.9%     | 4.2%               | 15.9%    |
| Disabilities                                    | 4.0%              | 0.2%                          | 0.6%                | 4.8%                     | 82.5%     | 4.4%               | 13.0%    |
| Health Service Executive                        | 3.9%              | 0.8%                          | 2.0%                | 6.7%                     | 58.3%     | 12.1%              | 29.6%    |
| Section 38 Voluntary Agencies                   | 5.3%              | 0.3%                          |                     | 5.6%                     | 94.7%     | 5.3%               | 0.0%     |
| Older People                                    | 4.3%              | 0.7%                          | 1.5%                | 6.4%                     | 66.7%     | 10.5%              | 22.8%    |
| Health Service Executive                        | 3.1%              | 0.2%                          | 0.5%                | 3.9%                     | 80.9%     | 5.1%               | 14.0%    |
| Section 38 Voluntary Agencies                   | 1.0%              | 0.4%                          | 0.1%                | 1.6%                     | 64.8%     | 27.6%              | 7.6%     |
| Mental Health                                   | 2.8%              | 0.2%                          | 0.5%                | 3.5%                     | 79.9%     | 6.6%               | 13.5%    |
| Primary Care                                    | 4.0%              | 0.2%                          | 0.7%                | 4.9%                     | 82.9%     | 3.2%               | 13.9%    |