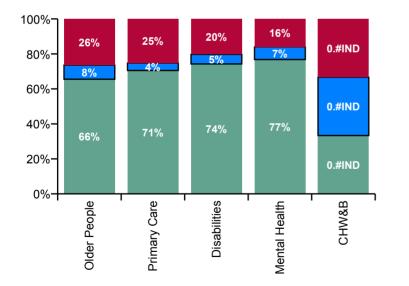

| CHO 9 Absence Rate - by Care<br>Group: Dec 2020 | Certified absence | Self-<br>certified<br>absence | COVID-19<br>absence | Total<br>absence<br>rate | Certified | Self-<br>certified | COVID-19 |
|-------------------------------------------------|-------------------|-------------------------------|---------------------|--------------------------|-----------|--------------------|----------|
| СНО 9                                           | 3.6%              | 0.3%                          | 1.1%                | 4.9%                     | 72.3%     | 6.0%               | 21.8%    |
| Community Health & Wellbeing                    |                   |                               |                     |                          |           |                    |          |
| Health Service Executive                        | 4.6%              | 0.3%                          | 1.1%                | 6.0%                     | 75.9%     | 5.3%               | 18.8%    |
| Section 38 Voluntary Agencies                   | 3.2%              | 0.2%                          | 0.9%                | 4.3%                     | 73.9%     | 5.5%               | 20.6%    |
| Disabilities                                    | 3.4%              | 0.2%                          | 0.9%                | 4.5%                     | 74.3%     | 5.5%               | 20.3%    |
| Health Service Executive                        | 4.5%              | 0.6%                          | 1.8%                | 6.9%                     | 64.6%     | 9.3%               | 26.2%    |
| Section 38 Voluntary Agencies                   | 4.8%              | 0.4%                          | 1.9%                | 7.0%                     | 68.0%     | 5.1%               | 27.0%    |
| Older People                                    | 4.6%              | 0.6%                          | 1.8%                | 7.0%                     | 65.6%     | 8.0%               | 26.4%    |
| Health Service Executive                        | 2.9%              | 0.3%                          | 0.8%                | 4.0%                     | 71.9%     | 8.7%               | 19.4%    |
| Section 38 Voluntary Agencies                   | 5.3%              | 0.1%                          | 0.1%                | 5.5%                     | 96.2%     | 1.3%               | 2.4%     |
| Mental Health                                   | 3.3%              | 0.3%                          | 0.7%                | 4.2%                     | 76.8%     | 7.2%               | 16.0%    |
| Primary Care                                    | 3.7%              | 0.2%                          | 1.3%                | 5.2%                     | 70.5%     | 4.2%               | 25.2%    |