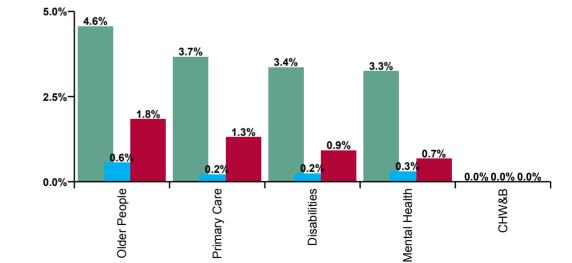

| CHO 9 Absence Rate - by Care<br>Group: Dec 2020 | Certified absence | Self-<br>certified<br>absence | COVID-19<br>absence | Total<br>absence<br>rate | Certified | Self-<br>certified | COVID-19 |
|-------------------------------------------------|-------------------|-------------------------------|---------------------|--------------------------|-----------|--------------------|----------|
| СНО 9                                           | 3.6%              | 0.3%                          | 1.1%                | 4.9%                     | 72.3%     | 6.0%               | 21.8%    |
| Community Health & Wellbeing                    |                   |                               |                     |                          |           |                    |          |
| Health Service Executive                        | 4.6%              | 0.3%                          | 1.1%                | 6.0%                     | 75.9%     | 5.3%               | 18.8%    |
| Section 38 Voluntary Agencies                   | 3.2%              | 0.2%                          | 0.9%                | 4.3%                     | 73.9%     | 5.5%               | 20.6%    |
| Disabilities                                    | 3.4%              | 0.2%                          | 0.9%                | 4.5%                     | 74.3%     | 5.5%               | 20.3%    |
| Health Service Executive                        | 4.5%              | 0.6%                          | 1.8%                | 6.9%                     | 64.6%     | 9.3%               | 26.2%    |
| Section 38 Voluntary Agencies                   | 4.8%              | 0.4%                          | 1.9%                | 7.0%                     | 68.0%     | 5.1%               | 27.0%    |
| Older People                                    | 4.6%              | 0.6%                          | 1.8%                | 7.0%                     | 65.6%     | 8.0%               | 26.4%    |
| Health Service Executive                        | 2.9%              | 0.3%                          | 0.8%                | 4.0%                     | 71.9%     | 8.7%               | 19.4%    |
| Section 38 Voluntary Agencies                   | 5.3%              | 0.1%                          | 0.1%                | 5.5%                     | 96.2%     | 1.3%               | 2.4%     |
| Mental Health                                   | 3.3%              | 0.3%                          | 0.7%                | 4.2%                     | 76.8%     | 7.2%               | 16.0%    |
| Primary Care                                    | 3.7%              | 0.2%                          | 1.3%                | 5.2%                     | 70.5%     | 4.2%               | 25.2%    |