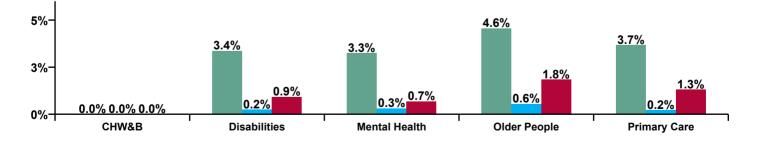

| CHO 9 Absence Rate - by Care<br>Group: Dec 2020 | Certified absence | Self-<br>certified<br>absence | COVID-19<br>absence | Total<br>absence<br>rate | Certified | Self-<br>certified | COVID-19 |
|-------------------------------------------------|-------------------|-------------------------------|---------------------|--------------------------|-----------|--------------------|----------|
| СНО 9                                           | 3.6%              | 0.3%                          | 1.1%                | 4.9%                     | 72.3%     | 6.0%               | 21.8%    |
| Community Health & Wellbeing                    |                   |                               |                     |                          |           |                    |          |
| Health Service Executive                        | 4.6%              | 0.3%                          | 1.1%                | 6.0%                     | 75.9%     | 5.3%               | 18.8%    |
| Section 38 Voluntary Agencies                   | 3.2%              | 0.2%                          | 0.9%                | 4.3%                     | 73.9%     | 5.5%               | 20.6%    |
| Disabilities                                    | 3.4%              | 0.2%                          | 0.9%                | 4.5%                     | 74.3%     | 5.5%               | 20.3%    |
| Health Service Executive                        | 4.5%              | 0.6%                          | 1.8%                | 6.9%                     | 64.6%     | 9.3%               | 26.2%    |
| Section 38 Voluntary Agencies                   | 4.8%              | 0.4%                          | 1.9%                | 7.0%                     | 68.0%     | 5.1%               | 27.0%    |
| Older People                                    | 4.6%              | 0.6%                          | 1.8%                | 7.0%                     | 65.6%     | 8.0%               | 26.4%    |
| Health Service Executive                        | 2.9%              | 0.3%                          | 0.8%                | 4.0%                     | 71.9%     | 8.7%               | 19.4%    |
| Section 38 Voluntary Agencies                   | 5.3%              | 0.1%                          | 0.1%                | 5.5%                     | 96.2%     | 1.3%               | 2.4%     |
| Mental Health                                   | 3.3%              | 0.3%                          | 0.7%                | 4.2%                     | 76.8%     | 7.2%               | 16.0%    |
| Primary Care                                    | 3.7%              | 0.2%                          | 1.3%                | 5.2%                     | 70.5%     | 4.2%               | 25.2%    |