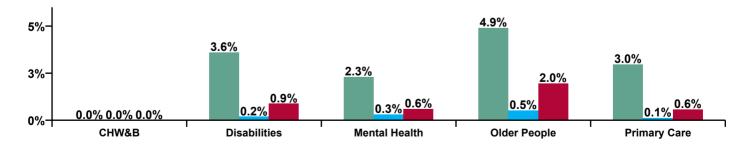

| CHO 9 Absence Rate - by Care<br>Group: Jun 2020 | Certified absence | Self-<br>certified<br>absence | COVID-19<br>absence | Total<br>absence<br>rate | Certified | Self-<br>certified | COVID-19 |
|-------------------------------------------------|-------------------|-------------------------------|---------------------|--------------------------|-----------|--------------------|----------|
| CHO 9                                           | 3.4%              | 0.2%                          | 0.9%                | 4.6%                     | 74.6%     | 5.4%               | 20.0%    |
| Community Health & Wellbeing                    |                   |                               |                     |                          |           |                    |          |
| Health Service Executive                        | 5.4%              | 0.4%                          |                     | 5.8%                     | 92.7%     | 7.3%               | 0.0%     |
| Section 38 Voluntary Agencies                   | 3.3%              | 0.2%                          | 1.0%                | 4.5%                     | 73.7%     | 3.5%               | 22.8%    |
| Disabilities                                    | 3.6%              | 0.2%                          | 0.9%                | 4.7%                     | 76.9%     | 4.2%               | 18.9%    |
| Health Service Executive                        | 4.7%              | 0.5%                          | 2.4%                | 7.7%                     | 61.6%     | 6.6%               | 31.8%    |
| Section 38 Voluntary Agencies                   | 5.5%              | 0.6%                          | 0.4%                | 6.5%                     | 84.1%     | 9.1%               | 6.8%     |
| Older People                                    | 4.9%              | 0.5%                          | 2.0%                | 7.4%                     | 66.3%     | 7.2%               | 26.5%    |
| Health Service Executive                        | 2.4%              | 0.2%                          | 0.7%                | 3.2%                     | 73.3%     | 5.4%               | 21.3%    |
| Section 38 Voluntary Agencies                   | 1.9%              | 1.1%                          | 0.1%                | 3.2%                     | 60.7%     | 34.9%              | 4.4%     |
| Mental Health                                   | 2.3%              | 0.3%                          | 0.6%                | 3.2%                     | 71.5%     | 9.7%               | 18.8%    |
| Primary Care                                    | 3.0%              | 0.1%                          | 0.6%                | 3.7%                     | 80.7%     | 3.4%               | 15.9%    |