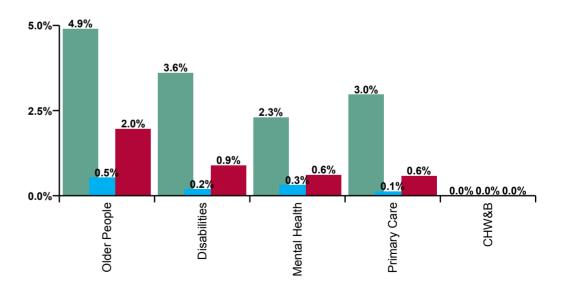

| CHO 9 Absence Rate - by Care<br>Group: Jun 2020 | Certified absence | Self-<br>certified<br>absence | COVID-19<br>absence | Total<br>absence<br>rate | Certified | Self-<br>certified | COVID-19 |
|-------------------------------------------------|-------------------|-------------------------------|---------------------|--------------------------|-----------|--------------------|----------|
| CHO 9                                           | 3.4%              | 0.2%                          | 0.9%                | 4.6%                     | 74.6%     | 5.4%               | 20.0%    |
| Community Health & Wellbeing                    |                   |                               |                     |                          |           |                    |          |
| Health Service Executive                        | 5.4%              | 0.4%                          |                     | 5.8%                     | 92.7%     | 7.3%               | 0.0%     |
| Section 38 Voluntary Agencies                   | 3.3%              | 0.2%                          | 1.0%                | 4.5%                     | 73.7%     | 3.5%               | 22.8%    |
| Disabilities                                    | 3.6%              | 0.2%                          | 0.9%                | 4.7%                     | 76.9%     | 4.2%               | 18.9%    |
| Health Service Executive                        | 4.7%              | 0.5%                          | 2.4%                | 7.7%                     | 61.6%     | 6.6%               | 31.8%    |
| Section 38 Voluntary Agencies                   | 5.5%              | 0.6%                          | 0.4%                | 6.5%                     | 84.1%     | 9.1%               | 6.8%     |
| Older People                                    | 4.9%              | 0.5%                          | 2.0%                | 7.4%                     | 66.3%     | 7.2%               | 26.5%    |
| Health Service Executive                        | 2.4%              | 0.2%                          | 0.7%                | 3.2%                     | 73.3%     | 5.4%               | 21.3%    |
| Section 38 Voluntary Agencies                   | 1.9%              | 1.1%                          | 0.1%                | 3.2%                     | 60.7%     | 34.9%              | 4.4%     |
| Mental Health                                   | 2.3%              | 0.3%                          | 0.6%                | 3.2%                     | 71.5%     | 9.7%               | 18.8%    |
| Primary Care                                    | 3.0%              | 0.1%                          | 0.6%                | 3.7%                     | 80.7%     | 3.4%               | 15.9%    |