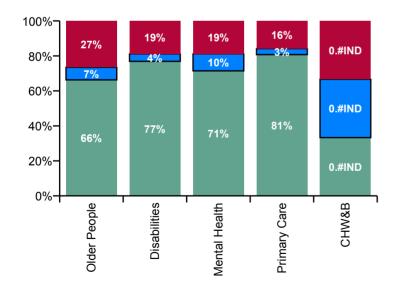

| CHO 9 Absence Rate - by Care<br>Group: Jun 2020 | Certified absence | Self-<br>certified<br>absence | COVID-19<br>absence | Total<br>absence<br>rate | Certified | Self-<br>certified | COVID-19 |
|-------------------------------------------------|-------------------|-------------------------------|---------------------|--------------------------|-----------|--------------------|----------|
| CHO 9                                           | 3.4%              | 0.2%                          | 0.9%                | 4.6%                     | 74.6%     | 5.4%               | 20.0%    |
| Community Health & Wellbeing                    |                   |                               |                     |                          |           |                    |          |
| Health Service Executive                        | 5.4%              | 0.4%                          |                     | 5.8%                     | 92.7%     | 7.3%               | 0.0%     |
| Section 38 Voluntary Agencies                   | 3.3%              | 0.2%                          | 1.0%                | 4.5%                     | 73.7%     | 3.5%               | 22.8%    |
| Disabilities                                    | 3.6%              | 0.2%                          | 0.9%                | 4.7%                     | 76.9%     | 4.2%               | 18.9%    |
| Health Service Executive                        | 4.7%              | 0.5%                          | 2.4%                | 7.7%                     | 61.6%     | 6.6%               | 31.8%    |
| Section 38 Voluntary Agencies                   | 5.5%              | 0.6%                          | 0.4%                | 6.5%                     | 84.1%     | 9.1%               | 6.8%     |
| Older People                                    | 4.9%              | 0.5%                          | 2.0%                | 7.4%                     | 66.3%     | 7.2%               | 26.5%    |
| Health Service Executive                        | 2.4%              | 0.2%                          | 0.7%                | 3.2%                     | 73.3%     | 5.4%               | 21.3%    |
| Section 38 Voluntary Agencies                   | 1.9%              | 1.1%                          | 0.1%                | 3.2%                     | 60.7%     | 34.9%              | 4.4%     |
| Mental Health                                   | 2.3%              | 0.3%                          | 0.6%                | 3.2%                     | 71.5%     | 9.7%               | 18.8%    |
| Primary Care                                    | 3.0%              | 0.1%                          | 0.6%                | 3.7%                     | 80.7%     | 3.4%               | 15.9%    |