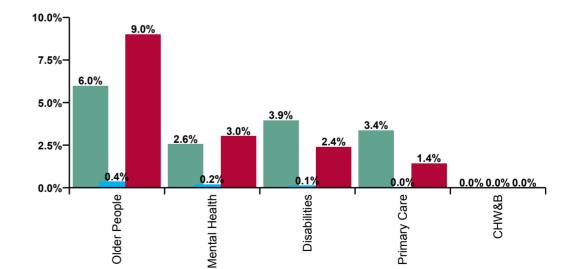

| CHO 9 Absence Rate - by Care<br>Group: May 2020 | Certified<br>absence | Self-<br>certified<br>absence | COVID-19<br>absence | Total<br>absence<br>rate | Certified | Self-<br>certified | COVID-19 |
|-------------------------------------------------|----------------------|-------------------------------|---------------------|--------------------------|-----------|--------------------|----------|
| СНО 9                                           | 3.8%                 | 0.2%                          | 3.2%                | 7.2%                     | 53.3%     | 2.2%               | 44.5%    |
| Community Health & Wellbeing                    |                      |                               |                     |                          |           |                    |          |
| Health Service Executive                        | 5.7%                 | 0.2%                          | 0.9%                | 6.8%                     | 84.5%     | 2.4%               | 13.0%    |
| Section 38 Voluntary Agencies                   | 3.7%                 | 0.1%                          | 2.6%                | 6.4%                     | 57.0%     | 1.9%               | 41.1%    |
| Disabilities                                    | 3.9%                 | 0.1%                          | 2.4%                | 6.5%                     | 61.0%     | 2.0%               | 37.0%    |
| Health Service Executive                        | 5.9%                 | 0.4%                          | 9.6%                | 15.9%                    | 36.9%     | 2.7%               | 60.4%    |
| Section 38 Voluntary Agencies                   | 6.4%                 | 0.2%                          | 7.2%                | 13.7%                    | 46.6%     | 1.1%               | 52.3%    |
| Older People                                    | 6.0%                 | 0.4%                          | 9.0%                | 15.4%                    | 39.0%     | 2.3%               | 58.7%    |
| Health Service Executive                        | 2.6%                 | 0.2%                          | 3.0%                | 5.8%                     | 44.5%     | 3.0%               | 52.5%    |
| Section 38 Voluntary Agencies                   | 2.5%                 | 0.4%                          | 3.0%                | 5.9%                     | 43.0%     | 6.3%               | 50.6%    |
| Mental Health                                   | 2.6%                 | 0.2%                          | 3.0%                | 5.8%                     | 44.2%     | 3.5%               | 52.3%    |
| Primary Care                                    | 3.4%                 | 0.0%                          | 1.4%                | 4.8%                     | 69.6%     | 0.7%               | 29.7%    |

Certified, self-certified & COVID-19: May 2020

Legend Certified absence Self- certified absence COVID-19 absence

| CHO 9 Overall Absence Rate - by Care<br>Group & Staff Category: May 2020 | Medical &<br>Dental | Nursing &<br>Midwifery | Health &<br>Social Care<br>Professionals | Management &<br>Administrative | General<br>Support | Patient &<br>Client Care | Certified<br>absence | Self-<br>certified<br>absence | COVID-19<br>absence | Total<br>absence |
|--------------------------------------------------------------------------|---------------------|------------------------|------------------------------------------|--------------------------------|--------------------|--------------------------|----------------------|-------------------------------|---------------------|------------------|
| CHO 9                                                                    | 2.6%                | 8.8%                   | 5.2%                                     | 4.0%                           | 7.8%               | 9.3%                     | 3.8%                 | 0.2%                          | 3.2%                | 7.2%             |
| Community Health & Wellbeing                                             |                     |                        | 0.0%                                     | 0.0%                           |                    |                          |                      |                               |                     | 0.0%             |
| Health Service Executive                                                 | 0.0%                | 8.8%                   | 4.9%                                     | 0.0%                           | 26.9%              | 4.5%                     | 5.7%                 | 0.2%                          | 0.9%                | 6.8%             |
| Section 38 Voluntary Agencies                                            | 0.0%                | 7.2%                   | 6.0%                                     | 3.4%                           | 5.8%               | 7.6%                     | 3.7%                 | 0.1%                          | 2.6%                | 6.4%             |
| Disabilities                                                             | 0.0%                | 7.7%                   | 5.9%                                     | 3.2%                           | 6.4%               | 7.0%                     | 3.9%                 | 0.1%                          | 2.4%                | 6.5%             |
| Health Service Executive                                                 | 5.7%                | 20.3%                  | 8.0%                                     | 1.8%                           | 13.6%              | 17.4%                    | 5.9%                 | 0.4%                          | 9.6%                | 15.9%            |
| Section 38 Voluntary Agencies                                            | 15.0%               | 13.9%                  | 7.9%                                     | 3.7%                           | 11.3%              | 20.6%                    | 6.4%                 | 0.2%                          | 7.2%                | 13.7%            |
| Older People                                                             | 8.9%                | 18.9%                  | 8.0%                                     | 2.3%                           | 12.9%              | 18.0%                    | 6.0%                 | 0.4%                          | 9.0%                | 15.4%            |
| Health Service Executive                                                 | 3.6%                | 6.4%                   | 2.2%                                     | 4.6%                           | 4.5%               | 10.5%                    | 2.6%                 | 0.2%                          | 3.0%                | 5.8%             |
| Section 38 Voluntary Agencies                                            | 0.0%                | 5.4%                   | 2.8%                                     | 8.0%                           | 8.1%               | 0.0%                     | 2.5%                 | 0.4%                          | 3.0%                | 5.9%             |
| Mental Health                                                            | 3.5%                | 6.3%                   | 2.3%                                     | 5.3%                           | 5.5%               | 10.2%                    | 2.6%                 | 0.2%                          | 3.0%                | 5.8%             |
| Primary Care                                                             | 1.0%                | 7.0%                   | 3.3%                                     | 4.6%                           | 6.1%               | 6.6%                     | 3.4%                 | 0.0%                          | 1.4%                | 4.8%             |