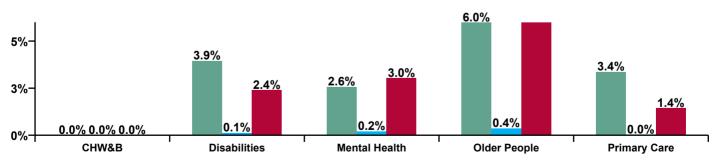

| CHO 9 Absence Rate - by Care<br>Group: May 2020 | Certified<br>absence | Self-<br>certified<br>absence | COVID-19<br>absence | Total<br>absence<br>rate | Certified | Self-<br>certified | COVID-19 |
|-------------------------------------------------|----------------------|-------------------------------|---------------------|--------------------------|-----------|--------------------|----------|
| СНО 9                                           | 3.8%                 | 0.2%                          | 3.2%                | 7.2%                     | 53.3%     | 2.2%               | 44.5%    |
| Community Health & Wellbeing                    |                      |                               |                     |                          |           |                    |          |
| Health Service Executive                        | 5.7%                 | 0.2%                          | 0.9%                | 6.8%                     | 84.5%     | 2.4%               | 13.0%    |
| Section 38 Voluntary Agencies                   | 3.7%                 | 0.1%                          | 2.6%                | 6.4%                     | 57.0%     | 1.9%               | 41.1%    |
| Disabilities                                    | 3.9%                 | 0.1%                          | 2.4%                | 6.5%                     | 61.0%     | 2.0%               | 37.0%    |
| Health Service Executive                        | 5.9%                 | 0.4%                          | 9.6%                | 15.9%                    | 36.9%     | 2.7%               | 60.4%    |
| Section 38 Voluntary Agencies                   | 6.4%                 | 0.2%                          | 7.2%                | 13.7%                    | 46.6%     | 1.1%               | 52.3%    |
| Older People                                    | 6.0%                 | 0.4%                          | 9.0%                | 15.4%                    | 39.0%     | 2.3%               | 58.7%    |
| Health Service Executive                        | 2.6%                 | 0.2%                          | 3.0%                | 5.8%                     | 44.5%     | 3.0%               | 52.5%    |
| Section 38 Voluntary Agencies                   | 2.5%                 | 0.4%                          | 3.0%                | 5.9%                     | 43.0%     | 6.3%               | 50.6%    |
| Mental Health                                   | 2.6%                 | 0.2%                          | 3.0%                | 5.8%                     | 44.2%     | 3.5%               | 52.3%    |
| Primary Care                                    | 3.4%                 | 0.0%                          | 1.4%                | 4.8%                     | 69.6%     | 0.7%               | 29.7%    |

Certified, self-certified & COVID-19: May 2020

Legend Certified absence Self- certified absence COVID-19 absence

| CHO 9 Overall Absence Rate - by Care<br>Group & Staff Category: May 2020 | Medical &<br>Dental | Nursing &<br>Midwifery | Health &<br>Social Care<br>Professionals | Management &<br>Administrative | General<br>Support | Patient &<br>Client Care | Certified<br>absence | Self-<br>certified<br>absence | COVID-19<br>absence | Total<br>absence |
|--------------------------------------------------------------------------|---------------------|------------------------|------------------------------------------|--------------------------------|--------------------|--------------------------|----------------------|-------------------------------|---------------------|------------------|
| CHO 9                                                                    | 2.6%                | 8.8%                   | 5.2%                                     | 4.0%                           | 7.8%               | 9.3%                     | 3.8%                 | 0.2%                          | 3.2%                | 7.2%             |
| Community Health & Wellbeing                                             |                     |                        | 0.0%                                     | 0.0%                           |                    |                          |                      |                               |                     | 0.0%             |
| Health Service Executive                                                 | 0.0%                | 8.8%                   | 4.9%                                     | 0.0%                           | 26.9%              | 4.5%                     | 5.7%                 | 0.2%                          | 0.9%                | 6.8%             |
| Section 38 Voluntary Agencies                                            | 0.0%                | 7.2%                   | 6.0%                                     | 3.4%                           | 5.8%               | 7.6%                     | 3.7%                 | 0.1%                          | 2.6%                | 6.4%             |
| Disabilities                                                             | 0.0%                | 7.7%                   | 5.9%                                     | 3.2%                           | 6.4%               | 7.0%                     | 3.9%                 | 0.1%                          | 2.4%                | 6.5%             |
| Health Service Executive                                                 | 5.7%                | 20.3%                  | 8.0%                                     | 1.8%                           | 13.6%              | 17.4%                    | 5.9%                 | 0.4%                          | 9.6%                | 15.9%            |
| Section 38 Voluntary Agencies                                            | 15.0%               | 13.9%                  | 7.9%                                     | 3.7%                           | 11.3%              | 20.6%                    | 6.4%                 | 0.2%                          | 7.2%                | 13.7%            |
| Older People                                                             | 8.9%                | 18.9%                  | 8.0%                                     | 2.3%                           | 12.9%              | 18.0%                    | 6.0%                 | 0.4%                          | 9.0%                | 15.4%            |
| Health Service Executive                                                 | 3.6%                | 6.4%                   | 2.2%                                     | 4.6%                           | 4.5%               | 10.5%                    | 2.6%                 | 0.2%                          | 3.0%                | 5.8%             |
| Section 38 Voluntary Agencies                                            | 0.0%                | 5.4%                   | 2.8%                                     | 8.0%                           | 8.1%               | 0.0%                     | 2.5%                 | 0.4%                          | 3.0%                | 5.9%             |
| Mental Health                                                            | 3.5%                | 6.3%                   | 2.3%                                     | 5.3%                           | 5.5%               | 10.2%                    | 2.6%                 | 0.2%                          | 3.0%                | 5.8%             |
| Primary Care                                                             | 1.0%                | 7.0%                   | 3.3%                                     | 4.6%                           | 6.1%               | 6.6%                     | 3.4%                 | 0.0%                          | 1.4%                | 4.8%             |