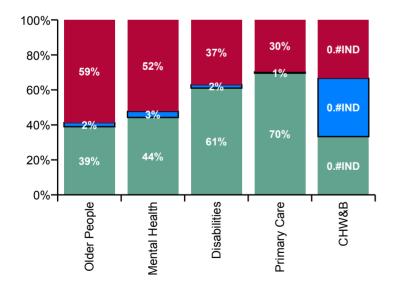

| CHO 9 Absence Rate - by Care<br>Group: May 2020 | Certified<br>absence | Self-<br>certified<br>absence | COVID-19<br>absence | Total<br>absence<br>rate | Certified | Self-<br>certified | COVID-19 |
|-------------------------------------------------|----------------------|-------------------------------|---------------------|--------------------------|-----------|--------------------|----------|
| СНО 9                                           | 3.8%                 | 0.2%                          | 3.2%                | 7.2%                     | 53.3%     | 2.2%               | 44.5%    |
| Community Health & Wellbeing                    |                      |                               |                     |                          |           |                    |          |
| Health Service Executive                        | 5.7%                 | 0.2%                          | 0.9%                | 6.8%                     | 84.5%     | 2.4%               | 13.0%    |
| Section 38 Voluntary Agencies                   | 3.7%                 | 0.1%                          | 2.6%                | 6.4%                     | 57.0%     | 1.9%               | 41.1%    |
| Disabilities                                    | 3.9%                 | 0.1%                          | 2.4%                | 6.5%                     | 61.0%     | 2.0%               | 37.0%    |
| Health Service Executive                        | 5.9%                 | 0.4%                          | 9.6%                | 15.9%                    | 36.9%     | 2.7%               | 60.4%    |
| Section 38 Voluntary Agencies                   | 6.4%                 | 0.2%                          | 7.2%                | 13.7%                    | 46.6%     | 1.1%               | 52.3%    |
| Older People                                    | 6.0%                 | 0.4%                          | 9.0%                | 15.4%                    | 39.0%     | 2.3%               | 58.7%    |
| Health Service Executive                        | 2.6%                 | 0.2%                          | 3.0%                | 5.8%                     | 44.5%     | 3.0%               | 52.5%    |
| Section 38 Voluntary Agencies                   | 2.5%                 | 0.4%                          | 3.0%                | 5.9%                     | 43.0%     | 6.3%               | 50.6%    |
| Mental Health                                   | 2.6%                 | 0.2%                          | 3.0%                | 5.8%                     | 44.2%     | 3.5%               | 52.3%    |
| Primary Care                                    | 3.4%                 | 0.0%                          | 1.4%                | 4.8%                     | 69.6%     | 0.7%               | 29.7%    |

Certified, self-certified & COVID-19: May 2020

Legend Certified absence Self- certified absence COVID-19 absence

| CHO 9 Overall Absence Rate - by Care<br>Group & Staff Category: May 2020 | Medical &<br>Dental | Nursing &<br>Midwifery | Health &<br>Social Care<br>Professionals | Management &<br>Administrative | General<br>Support | Patient &<br>Client Care | Certified<br>absence | Self-<br>certified<br>absence | COVID-19<br>absence | Total<br>absence |
|--------------------------------------------------------------------------|---------------------|------------------------|------------------------------------------|--------------------------------|--------------------|--------------------------|----------------------|-------------------------------|---------------------|------------------|
| CHO 9                                                                    | 2.6%                | 8.8%                   | 5.2%                                     | 4.0%                           | 7.8%               | 9.3%                     | 3.8%                 | 0.2%                          | 3.2%                | 7.2%             |
| Community Health & Wellbeing                                             |                     |                        | 0.0%                                     | 0.0%                           |                    |                          |                      |                               |                     | 0.0%             |
| Health Service Executive                                                 | 0.0%                | 8.8%                   | 4.9%                                     | 0.0%                           | 26.9%              | 4.5%                     | 5.7%                 | 0.2%                          | 0.9%                | 6.8%             |
| Section 38 Voluntary Agencies                                            | 0.0%                | 7.2%                   | 6.0%                                     | 3.4%                           | 5.8%               | 7.6%                     | 3.7%                 | 0.1%                          | 2.6%                | 6.4%             |
| Disabilities                                                             | 0.0%                | 7.7%                   | 5.9%                                     | 3.2%                           | 6.4%               | 7.0%                     | 3.9%                 | 0.1%                          | 2.4%                | 6.5%             |
| Health Service Executive                                                 | 5.7%                | 20.3%                  | 8.0%                                     | 1.8%                           | 13.6%              | 17.4%                    | 5.9%                 | 0.4%                          | 9.6%                | 15.9%            |
| Section 38 Voluntary Agencies                                            | 15.0%               | 13.9%                  | 7.9%                                     | 3.7%                           | 11.3%              | 20.6%                    | 6.4%                 | 0.2%                          | 7.2%                | 13.7%            |
| Older People                                                             | 8.9%                | 18.9%                  | 8.0%                                     | 2.3%                           | 12.9%              | 18.0%                    | 6.0%                 | 0.4%                          | 9.0%                | 15.4%            |
| Health Service Executive                                                 | 3.6%                | 6.4%                   | 2.2%                                     | 4.6%                           | 4.5%               | 10.5%                    | 2.6%                 | 0.2%                          | 3.0%                | 5.8%             |
| Section 38 Voluntary Agencies                                            | 0.0%                | 5.4%                   | 2.8%                                     | 8.0%                           | 8.1%               | 0.0%                     | 2.5%                 | 0.4%                          | 3.0%                | 5.9%             |
| Mental Health                                                            | 3.5%                | 6.3%                   | 2.3%                                     | 5.3%                           | 5.5%               | 10.2%                    | 2.6%                 | 0.2%                          | 3.0%                | 5.8%             |
| Primary Care                                                             | 1.0%                | 7.0%                   | 3.3%                                     | 4.6%                           | 6.1%               | 6.6%                     | 3.4%                 | 0.0%                          | 1.4%                | 4.8%             |