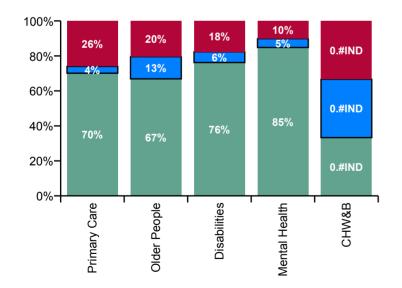

| CHO 9 Absence Rate - by Care<br>Group: Nov 2020 | Certified absence | Self-<br>certified<br>absence | COVID-19<br>absence | Total<br>absence<br>rate | Certified | Self-<br>certified | COVID-19 |
|-------------------------------------------------|-------------------|-------------------------------|---------------------|--------------------------|-----------|--------------------|----------|
| CHO 9                                           | 3.1%              | 0.3%                          | 0.8%                | 4.2%                     | 74.9%     | 6.4%               | 18.7%    |
| Community Health & Wellbeing                    |                   |                               |                     |                          |           |                    |          |
| Health Service Executive                        | 5.4%              | 0.4%                          | 0.3%                | 6.0%                     | 89.3%     | 6.2%               | 4.6%     |
| Section 38 Voluntary Agencies                   | 2.7%              | 0.2%                          | 0.8%                | 3.8%                     | 72.7%     | 6.0%               | 21.3%    |
| Disabilities                                    | 3.1%              | 0.2%                          | 0.7%                | 4.1%                     | 76.2%     | 6.1%               | 17.7%    |
| Health Service Executive                        | 3.4%              | 0.8%                          | 1.3%                | 5.4%                     | 61.7%     | 13.9%              | 24.4%    |
| Section 38 Voluntary Agencies                   | 2.8%              | 0.2%                          | 0.1%                | 3.2%                     | 89.0%     | 7.3%               | 3.7%     |
| Older People                                    | 3.2%              | 0.6%                          | 1.0%                | 4.8%                     | 66.9%     | 12.7%              | 20.5%    |
| Health Service Executive                        | 3.0%              | 0.2%                          | 0.4%                | 3.6%                     | 83.5%     | 5.0%               | 11.6%    |
| Section 38 Voluntary Agencies                   | 3.7%              | 0.2%                          | 0.1%                | 4.0%                     | 92.8%     | 5.2%               | 1.9%     |
| Mental Health                                   | 3.1%              | 0.2%                          | 0.4%                | 3.7%                     | 84.8%     | 5.0%               | 10.1%    |
| Primary Care                                    | 3.2%              | 0.2%                          | 1.2%                | 4.5%                     | 70.1%     | 3.9%               | 26.0%    |

| Certified<br>absence | Self-<br>certified<br>absence | COVID-19<br>absence | Total<br>absence |
|----------------------|-------------------------------|---------------------|------------------|
| 3.1%                 | 0.3%                          | 0.8%                | 4.2%             |
|                      |                               |                     | 0.0%             |
| 5.4%                 | 0.4%                          | 0.3%                | 6.0%             |
| 2.7%                 | 0.2%                          | 0.8%                | 3.8%             |
| 3.1%                 | 0.2%                          | 0.7%                | 4.1%             |
| 3.4%                 | 0.8%                          | 1.3%                | 5.4%             |
| 2.8%                 | 0.2%                          | 0.1%                | 3.2%             |
| 3.2%                 | 0.6%                          | 1.0%                | 4.8%             |
| 3.0%                 | 0.2%                          | 0.4%                | 3.6%             |
| 3.7%                 | 0.2%                          | 0.1%                | 4.0%             |
| 3.1%                 | 0.2%                          | 0.4%                | 3.7%             |
| 3.2%                 | 0.2%                          | 1.2%                | 4.5%             |