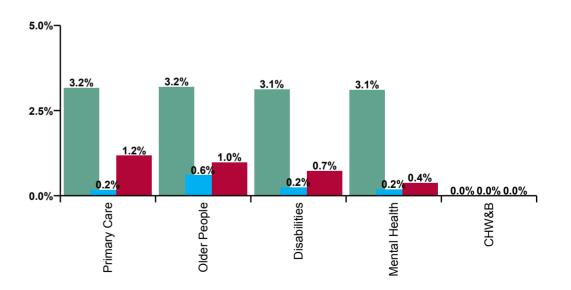

| CHO 9 Absence Rate - by Care<br>Group: Nov 2020 | Certified absence | Self-<br>certified<br>absence | COVID-19<br>absence | Total<br>absence<br>rate | Certified | Self-<br>certified | COVID-19 |
|-------------------------------------------------|-------------------|-------------------------------|---------------------|--------------------------|-----------|--------------------|----------|
| CHO 9                                           | 3.1%              | 0.3%                          | 0.8%                | 4.2%                     | 74.9%     | 6.4%               | 18.7%    |
| Community Health & Wellbeing                    |                   |                               |                     |                          |           |                    |          |
| Health Service Executive                        | 5.4%              | 0.4%                          | 0.3%                | 6.0%                     | 89.3%     | 6.2%               | 4.6%     |
| Section 38 Voluntary Agencies                   | 2.7%              | 0.2%                          | 0.8%                | 3.8%                     | 72.7%     | 6.0%               | 21.3%    |
| Disabilities                                    | 3.1%              | 0.2%                          | 0.7%                | 4.1%                     | 76.2%     | 6.1%               | 17.7%    |
| Health Service Executive                        | 3.4%              | 0.8%                          | 1.3%                | 5.4%                     | 61.7%     | 13.9%              | 24.4%    |
| Section 38 Voluntary Agencies                   | 2.8%              | 0.2%                          | 0.1%                | 3.2%                     | 89.0%     | 7.3%               | 3.7%     |
| Older People                                    | 3.2%              | 0.6%                          | 1.0%                | 4.8%                     | 66.9%     | 12.7%              | 20.5%    |
| Health Service Executive                        | 3.0%              | 0.2%                          | 0.4%                | 3.6%                     | 83.5%     | 5.0%               | 11.6%    |
| Section 38 Voluntary Agencies                   | 3.7%              | 0.2%                          | 0.1%                | 4.0%                     | 92.8%     | 5.2%               | 1.9%     |
| Mental Health                                   | 3.1%              | 0.2%                          | 0.4%                | 3.7%                     | 84.8%     | 5.0%               | 10.1%    |
| Primary Care                                    | 3.2%              | 0.2%                          | 1.2%                | 4.5%                     | 70.1%     | 3.9%               | 26.0%    |

| Certified<br>absence | Self-<br>certified<br>absence | COVID-19<br>absence | Total<br>absence |
|----------------------|-------------------------------|---------------------|------------------|
| 3.1%                 | 0.3%                          | 0.8%                | 4.2%             |
|                      |                               |                     | 0.0%             |
| 5.4%                 | 0.4%                          | 0.3%                | 6.0%             |
| 2.7%                 | 0.2%                          | 0.8%                | 3.8%             |
| 3.1%                 | 0.2%                          | 0.7%                | 4.1%             |
| 3.4%                 | 0.8%                          | 1.3%                | 5.4%             |
| 2.8%                 | 0.2%                          | 0.1%                | 3.2%             |
| 3.2%                 | 0.6%                          | 1.0%                | 4.8%             |
| 3.0%                 | 0.2%                          | 0.4%                | 3.6%             |
| 3.7%                 | 0.2%                          | 0.1%                | 4.0%             |
| 3.1%                 | 0.2%                          | 0.4%                | 3.7%             |
| 3.2%                 | 0.2%                          | 1.2%                | 4.5%             |