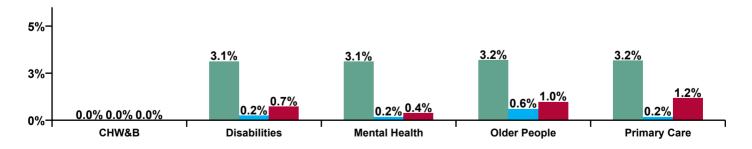

## CHO 9 Absence Rate - by Care Group, Staff Category & Absence type: Nov 2020

| Community Health & Wellbeing by Staff<br>Category Nov 2020 | Certified absence | Self-<br>certified<br>absence | COVID-19<br>absence | Total<br>absence | Certified | Self-<br>certified | COVID-19 |
|------------------------------------------------------------|-------------------|-------------------------------|---------------------|------------------|-----------|--------------------|----------|
| Total                                                      | 0.0%              | 0.0%                          | 0.0%                | 0.0%             |           |                    |          |

| Disabilities by Staff Category Nov 2020 | Certified absence | Self-<br>certified<br>absence | COVID-19<br>absence | Total<br>absence | Certified | Self-<br>certified | COVID-19 |
|-----------------------------------------|-------------------|-------------------------------|---------------------|------------------|-----------|--------------------|----------|
| Total                                   | 3.1%              | 0.2%                          | 0.7%                | 4.1%             | 76.2%     | 6.1%               | 17.7%    |
| Medical & Dental                        | 0.6%              | 0.0%                          | 0.0%                | 0.6%             | 100.0%    | 0.0%               | 0.0%     |
| Nursing & Midwifery                     | 3.3%              | 0.2%                          | 0.8%                | 4.3%             | 77.1%     | 4.7%               | 18.3%    |
| Health & Social Care Professionals      | 2.5%              | 0.2%                          | 1.0%                | 3.6%             | 68.3%     | 4.7%               | 27.0%    |
| Management & Administrative             | 1.4%              | 0.2%                          | 0.5%                | 2.1%             | 69.7%     | 8.4%               | 21.9%    |
| General Support                         | 5.4%              | 0.2%                          | 0.3%                | 5.9%             | 91.9%     | 2.9%               | 5.2%     |
| Patient & Client Care                   | 3.8%              | 0.4%                          | 0.6%                | 4.7%             | 79.4%     | 8.5%               | 12.1%    |

| Older People by Staff Category Nov 2020 | Certified absence | Self-<br>certified<br>absence | COVID-19<br>absence | Total<br>absence | Certified | Self-<br>certified | COVID-19 |
|-----------------------------------------|-------------------|-------------------------------|---------------------|------------------|-----------|--------------------|----------|
| Total                                   | 3.2%              | 0.6%                          | 1.0%                | 4.8%             | 66.9%     | 12.7%              | 20.5%    |
| Medical & Dental                        | 6.0%              | 0.0%                          | 0.0%                | 6.0%             | 100.0%    | 0.0%               | 0.0%     |
| Nursing & Midwifery                     | 2.7%              | 0.6%                          | 1.7%                | 5.0%             | 53.6%     | 12.5%              | 33.9%    |
| Health & Social Care Professionals      | 0.9%              | 0.1%                          | 0.4%                | 1.4%             | 65.9%     | 7.6%               | 26.5%    |
| Management & Administrative             | 3.9%              | 0.0%                          | 0.0%                | 3.9%             | 100.0%    | 0.0%               | 0.0%     |
| General Support                         | 4.2%              | 0.7%                          | 0.8%                | 5.7%             | 74.7%     | 11.6%              | 13.7%    |
| Patient & Client Care                   | 3.8%              | 0.9%                          | 0.8%                | 5.5%             | 68.7%     | 17.2%              | 14.1%    |

| Mental Health by Staff Category Nov 2020 | Certified absence | Self-<br>certified<br>absence | COVID-19<br>absence | Total<br>absence | Certified | Self-<br>certified | COVID-19 |
|------------------------------------------|-------------------|-------------------------------|---------------------|------------------|-----------|--------------------|----------|
| Total                                    | 3.1%              | 0.2%                          | 0.4%                | 3.7%             | 84.8%     | 5.0%               | 10.1%    |
| Medical & Dental                         | 1.9%              | 0.2%                          | 0.2%                | 2.4%             | 81.8%     | 8.4%               | 9.8%     |
| Nursing & Midwifery                      | 3.9%              | 0.2%                          | 0.5%                | 4.6%             | 85.7%     | 3.9%               | 10.3%    |
| Health & Social Care Professionals       | 1.5%              | 0.1%                          | 0.6%                | 2.3%             | 67.6%     | 5.1%               | 27.4%    |
| Management & Administrative              | 3.4%              | 0.2%                          | 0.1%                | 3.7%             | 90.8%     | 6.6%               | 2.5%     |
| General Support                          | 4.2%              | 0.1%                          | 0.0%                | 4.3%             | 97.4%     | 2.6%               | 0.0%     |
| Patient & Client Care                    | 1.7%              | 0.3%                          | 0.4%                | 2.4%             | 72.5%     | 11.4%              | 16.0%    |

| Primary Care by Staff Category Nov 2020 | Certified absence | Self-<br>certified<br>absence | COVID-19<br>absence | Total<br>absence | Certified | Self-<br>certified | COVID-19 |
|-----------------------------------------|-------------------|-------------------------------|---------------------|------------------|-----------|--------------------|----------|
| Total                                   | 3.2%              | 0.2%                          | 1.2%                | 4.5%             | 70.1%     | 3.9%               | 26.0%    |
| Medical & Dental                        | 1.1%              | 0.0%                          | 1.6%                | 2.8%             | 39.7%     | 1.5%               | 58.8%    |
| Nursing & Midwifery                     | 4.2%              | 0.2%                          | 0.9%                | 5.3%             | 79.4%     | 3.6%               | 17.0%    |
| Health & Social Care Professionals      | 3.0%              | 0.2%                          | 0.7%                | 3.9%             | 76.0%     | 6.0%               | 18.0%    |
| Management & Administrative             | 3.1%              | 0.1%                          | 0.5%                | 3.7%             | 82.9%     | 3.5%               | 13.6%    |
| General Support                         | 5.0%              | 0.0%                          | 1.1%                | 6.2%             | 81.6%     | 0.0%               | 18.4%    |
| Patient & Client Care                   | 2.5%              | 0.2%                          | 3.7%                | 6.5%             | 38.5%     | 3.5%               | 58.0%    |