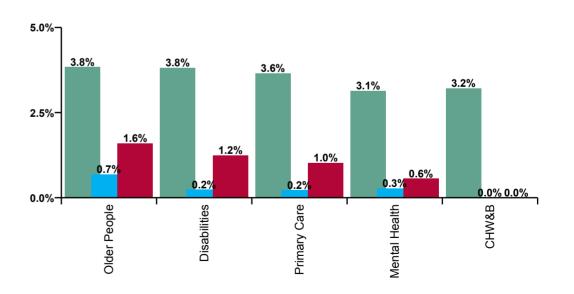

| CHO 9 Absence Rate - by Care<br>Group: Sep 2020 | Certified absence | Self-<br>certified<br>absence | COVID-19<br>absence | Total<br>absence<br>rate | Certified | Self-<br>certified | COVID-19 |
|-------------------------------------------------|-------------------|-------------------------------|---------------------|--------------------------|-----------|--------------------|----------|
| CHO 9                                           | 3.7%              | 0.3%                          | 1.1%                | 5.1%                     | 72.0%     | 5.9%               | 22.1%    |
| Community Health & Wellbeing                    | 3.2%              |                               |                     | 3.2%                     | 100.0%    | 0.0%               | 0.0%     |
| Health Service Executive                        | 5.9%              | 0.6%                          | 0.6%                | 7.1%                     | 83.1%     | 7.9%               | 9.0%     |
| Section 38 Voluntary Agencies                   | 3.5%              | 0.2%                          | 1.3%                | 5.0%                     | 69.5%     | 3.7%               | 26.8%    |
| Disabilities                                    | 3.8%              | 0.2%                          | 1.2%                | 5.3%                     | 72.0%     | 4.4%               | 23.6%    |
| Health Service Executive                        | 4.0%              | 0.9%                          | 1.8%                | 6.7%                     | 60.2%     | 12.9%              | 26.9%    |
| Section 38 Voluntary Agencies                   | 3.4%              | 0.3%                          | 1.1%                | 4.7%                     | 71.3%     | 5.5%               | 23.2%    |
| Older People                                    | 3.8%              | 0.7%                          | 1.6%                | 6.1%                     | 62.7%     | 11.2%              | 26.1%    |
| Health Service Executive                        | 3.3%              | 0.2%                          | 0.6%                | 4.1%                     | 80.7%     | 5.5%               | 13.8%    |
| Section 38 Voluntary Agencies                   | 1.9%              | 0.6%                          | 0.5%                | 3.0%                     | 63.4%     | 19.6%              | 16.9%    |
| Mental Health                                   | 3.1%              | 0.3%                          | 0.6%                | 4.0%                     | 78.8%     | 7.0%               | 14.2%    |
| Primary Care                                    | 3.6%              | 0.2%                          | 1.0%                | 4.9%                     | 74.5%     | 4.5%               | 20.9%    |

| Certified<br>absence | Self-<br>certified<br>absence | COVID-19<br>absence | Total<br>absence |
|----------------------|-------------------------------|---------------------|------------------|
| 3.7%                 | 0.3%                          | 1.1%                | 5.1%             |
| 3.2%                 |                               |                     | 3.2%             |
| 5.9%                 | 0.6%                          | 0.6%                | 7.1%             |
| 3.5%                 | 0.2%                          | 1.3%                | 5.0%             |
| 3.8%                 | 0.2%                          | 1.2%                | 5.3%             |
| 4.0%                 | 0.9%                          | 1.8%                | 6.7%             |
| 3.4%                 | 0.3%                          | 1.1%                | 4.7%             |
| 3.8%                 | 0.7%                          | 1.6%                | 6.1%             |
| 3.3%                 | 0.2%                          | 0.6%                | 4.1%             |
| 1.9%                 | 0.6%                          | 0.5%                | 3.0%             |
| 3.1%                 | 0.3%                          | 0.6%                | 4.0%             |
| 3.6%                 | 0.2%                          | 1.0%                | 4.9%             |

## CHO 9 Absence Rate - by Care Group, Staff Category & Absence type: Sep 2020

| Community Health & Wellbeing by Staff<br>Category Sep 2020 | Certified absence | Self-<br>certified<br>absence | COVID-19<br>absence | Total<br>absence | Certified | Self-<br>certified | COVID-19 |
|------------------------------------------------------------|-------------------|-------------------------------|---------------------|------------------|-----------|--------------------|----------|
| Total                                                      | 3.2%              | 0.0%                          | 0.0%                | 3.2%             | 100.0%    | 0.0%               | 0.0%     |

| Disabilities by Staff Category Sep 2020 | Certified absence | Self-<br>certified<br>absence | COVID-19<br>absence | Total<br>absence | Certified | Self-<br>certified | COVID-19 |
|-----------------------------------------|-------------------|-------------------------------|---------------------|------------------|-----------|--------------------|----------|
| Total                                   | 3.8%              | 0.2%                          | 1.2%                | 5.3%             | 72.0%     | 4.4%               | 23.6%    |
| Medical & Dental                        | 6.0%              | 0.0%                          | 0.0%                | 6.0%             | 100.0%    | 0.0%               | 0.0%     |
| Nursing & Midwifery                     | 4.2%              | 0.3%                          | 1.5%                | 6.0%             | 69.5%     | 5.4%               | 25.1%    |
| Health & Social Care Professionals      | 3.0%              | 0.1%                          | 1.6%                | 4.7%             | 63.8%     | 3.1%               | 33.2%    |
| Management & Administrative             | 1.7%              | 0.1%                          | 0.0%                | 1.9%             | 93.8%     | 4.2%               | 2.0%     |
| General Support                         | 6.6%              | 0.2%                          | 2.2%                | 9.0%             | 73.5%     | 2.6%               | 24.0%    |
| Patient & Client Care                   | 4.4%              | 0.3%                          | 0.9%                | 5.7%             | 78.2%     | 5.5%               | 16.2%    |

| Older People by Staff Category Sep 2020 | Certified absence | Self-<br>certified<br>absence | COVID-19<br>absence | Total<br>absence | Certified | Self-<br>certified | COVID-19 |
|-----------------------------------------|-------------------|-------------------------------|---------------------|------------------|-----------|--------------------|----------|
| Total                                   | 3.8%              | 0.7%                          | 1.6%                | 6.1%             | 62.7%     | 11.2%              | 26.1%    |
| Medical & Dental                        | 0.0%              | 0.0%                          | 0.7%                | 0.7%             | 0.0%      | 0.0%               | 100.0%   |
| Nursing & Midwifery                     | 3.3%              | 0.9%                          | 2.1%                | 6.3%             | 52.3%     | 14.1%              | 33.6%    |
| Health & Social Care Professionals      | 2.2%              | 0.3%                          | 1.5%                | 4.0%             | 55.6%     | 7.6%               | 36.8%    |
| Management & Administrative             | 3.2%              | 0.2%                          | 0.4%                | 3.7%             | 85.7%     | 4.1%               | 10.1%    |
| General Support                         | 4.5%              | 0.4%                          | 1.0%                | 6.0%             | 75.4%     | 7.5%               | 17.1%    |
| Patient & Client Care                   | 5.3%              | 0.9%                          | 1.7%                | 7.9%             | 67.4%     | 11.5%              | 21.0%    |

| Mental Health by Staff Category Sep 2020 | Certified absence | Self-<br>certified<br>absence | COVID-19<br>absence | Total<br>absence | Certified | Self-<br>certified | COVID-19 |
|------------------------------------------|-------------------|-------------------------------|---------------------|------------------|-----------|--------------------|----------|
| Total                                    | 3.1%              | 0.3%                          | 0.6%                | 4.0%             | 78.8%     | 7.0%               | 14.2%    |
| Medical & Dental                         | 0.7%              | 0.1%                          | 0.6%                | 1.4%             | 50.2%     | 5.4%               | 44.4%    |
| Nursing & Midwifery                      | 3.8%              | 0.4%                          | 0.4%                | 4.6%             | 84.1%     | 8.1%               | 7.8%     |
| Health & Social Care Professionals       | 1.9%              | 0.4%                          | 0.9%                | 3.2%             | 60.6%     | 11.4%              | 27.9%    |
| Management & Administrative              | 1.9%              | 0.1%                          | 0.8%                | 2.8%             | 67.6%     | 3.9%               | 28.5%    |
| General Support                          | 5.8%              | 0.3%                          | 0.7%                | 6.8%             | 86.0%     | 4.3%               | 9.6%     |
| Patient & Client Care                    | 3.3%              | 0.2%                          | 0.6%                | 4.1%             | 79.6%     | 4.6%               | 15.8%    |

| Primary Care by Staff Category Sep 2020 | Certified absence | Self-<br>certified<br>absence | COVID-19<br>absence | Total<br>absence | Certified | Self-<br>certified | COVID-19 |
|-----------------------------------------|-------------------|-------------------------------|---------------------|------------------|-----------|--------------------|----------|
| Total                                   | 3.6%              | 0.2%                          | 1.0%                | 4.9%             | 74.5%     | 4.5%               | 20.9%    |
| Medical & Dental                        | 2.7%              | 0.3%                          | 0.0%                | 3.0%             | 89.9%     | 10.1%              | 0.0%     |
| Nursing & Midwifery                     | 4.3%              | 0.2%                          | 1.2%                | 5.8%             | 74.6%     | 4.2%               | 21.2%    |
| Health & Social Care Professionals      | 2.3%              | 0.2%                          | 0.7%                | 3.1%             | 72.1%     | 5.9%               | 22.0%    |
| Management & Administrative             | 3.6%              | 0.2%                          | 0.9%                | 4.7%             | 76.5%     | 4.0%               | 19.4%    |
| General Support                         | 3.8%              | 0.2%                          | 0.5%                | 4.5%             | 85.2%     | 3.7%               | 11.1%    |
| Patient & Client Care                   | 6.3%              | 0.3%                          | 2.6%                | 9.2%             | 68.4%     | 2.9%               | 28.7%    |