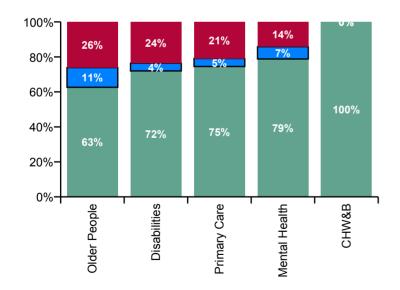

| CHO 9 Absence Rate - by Care<br>Group: Sep 2020 | Certified absence | Self-<br>certified<br>absence | COVID-19<br>absence | Total<br>absence<br>rate | Certified | Self-<br>certified | COVID-19 |
|-------------------------------------------------|-------------------|-------------------------------|---------------------|--------------------------|-----------|--------------------|----------|
| CHO 9                                           | 3.7%              | 0.3%                          | 1.1%                | 5.1%                     | 72.0%     | 5.9%               | 22.1%    |
| Community Health & Wellbeing                    | 3.2%              |                               |                     | 3.2%                     | 100.0%    | 0.0%               | 0.0%     |
| Health Service Executive                        | 5.9%              | 0.6%                          | 0.6%                | 7.1%                     | 83.1%     | 7.9%               | 9.0%     |
| Section 38 Voluntary Agencies                   | 3.5%              | 0.2%                          | 1.3%                | 5.0%                     | 69.5%     | 3.7%               | 26.8%    |
| Disabilities                                    | 3.8%              | 0.2%                          | 1.2%                | 5.3%                     | 72.0%     | 4.4%               | 23.6%    |
| Health Service Executive                        | 4.0%              | 0.9%                          | 1.8%                | 6.7%                     | 60.2%     | 12.9%              | 26.9%    |
| Section 38 Voluntary Agencies                   | 3.4%              | 0.3%                          | 1.1%                | 4.7%                     | 71.3%     | 5.5%               | 23.2%    |
| Older People                                    | 3.8%              | 0.7%                          | 1.6%                | 6.1%                     | 62.7%     | 11.2%              | 26.1%    |
| Health Service Executive                        | 3.3%              | 0.2%                          | 0.6%                | 4.1%                     | 80.7%     | 5.5%               | 13.8%    |
| Section 38 Voluntary Agencies                   | 1.9%              | 0.6%                          | 0.5%                | 3.0%                     | 63.4%     | 19.6%              | 16.9%    |
| Mental Health                                   | 3.1%              | 0.3%                          | 0.6%                | 4.0%                     | 78.8%     | 7.0%               | 14.2%    |
| Primary Care                                    | 3.6%              | 0.2%                          | 1.0%                | 4.9%                     | 74.5%     | 4.5%               | 20.9%    |

| Certified<br>absence | Self-<br>certified<br>absence | COVID-19<br>absence | Total<br>absence |
|----------------------|-------------------------------|---------------------|------------------|
| 3.7%                 | 0.3%                          | 1.1%                | 5.1%             |
| 3.2%                 |                               |                     | 3.2%             |
| 5.9%                 | 0.6%                          | 0.6%                | 7.1%             |
| 3.5%                 | 0.2%                          | 1.3%                | 5.0%             |
| 3.8%                 | 0.2%                          | 1.2%                | 5.3%             |
| 4.0%                 | 0.9%                          | 1.8%                | 6.7%             |
| 3.4%                 | 0.3%                          | 1.1%                | 4.7%             |
| 3.8%                 | 0.7%                          | 1.6%                | 6.1%             |
| 3.3%                 | 0.2%                          | 0.6%                | 4.1%             |
| 1.9%                 | 0.6%                          | 0.5%                | 3.0%             |
| 3.1%                 | 0.3%                          | 0.6%                | 4.0%             |
| 3.6%                 | 0.2%                          | 1.0%                | 4.9%             |

## CHO 9 Absence Rate - by Care Group, Staff Category & Absence type: Sep 2020

| Community Health & Wellbeing by Staff<br>Category Sep 2020 | Certified absence | Self-<br>certified<br>absence | COVID-19<br>absence | Total<br>absence | Certified | Self-<br>certified | COVID-19 |
|------------------------------------------------------------|-------------------|-------------------------------|---------------------|------------------|-----------|--------------------|----------|
| Total                                                      | 3.2%              | 0.0%                          | 0.0%                | 3.2%             | 100.0%    | 0.0%               | 0.0%     |

| Disabilities by Staff Category Sep 2020 | Certified absence | Self-<br>certified<br>absence | COVID-19<br>absence | Total<br>absence | Certified | Self-<br>certified | COVID-19 |
|-----------------------------------------|-------------------|-------------------------------|---------------------|------------------|-----------|--------------------|----------|
| Total                                   | 3.8%              | 0.2%                          | 1.2%                | 5.3%             | 72.0%     | 4.4%               | 23.6%    |
| Medical & Dental                        | 6.0%              | 0.0%                          | 0.0%                | 6.0%             | 100.0%    | 0.0%               | 0.0%     |
| Nursing & Midwifery                     | 4.2%              | 0.3%                          | 1.5%                | 6.0%             | 69.5%     | 5.4%               | 25.1%    |
| Health & Social Care Professionals      | 3.0%              | 0.1%                          | 1.6%                | 4.7%             | 63.8%     | 3.1%               | 33.2%    |
| Management & Administrative             | 1.7%              | 0.1%                          | 0.0%                | 1.9%             | 93.8%     | 4.2%               | 2.0%     |
| General Support                         | 6.6%              | 0.2%                          | 2.2%                | 9.0%             | 73.5%     | 2.6%               | 24.0%    |
| Patient & Client Care                   | 4.4%              | 0.3%                          | 0.9%                | 5.7%             | 78.2%     | 5.5%               | 16.2%    |

| Older People by Staff Category Sep 2020 | Certified absence | Self-<br>certified<br>absence | COVID-19<br>absence | Total<br>absence | Certified | Self-<br>certified | COVID-19 |
|-----------------------------------------|-------------------|-------------------------------|---------------------|------------------|-----------|--------------------|----------|
| Total                                   | 3.8%              | 0.7%                          | 1.6%                | 6.1%             | 62.7%     | 11.2%              | 26.1%    |
| Medical & Dental                        | 0.0%              | 0.0%                          | 0.7%                | 0.7%             | 0.0%      | 0.0%               | 100.0%   |
| Nursing & Midwifery                     | 3.3%              | 0.9%                          | 2.1%                | 6.3%             | 52.3%     | 14.1%              | 33.6%    |
| Health & Social Care Professionals      | 2.2%              | 0.3%                          | 1.5%                | 4.0%             | 55.6%     | 7.6%               | 36.8%    |
| Management & Administrative             | 3.2%              | 0.2%                          | 0.4%                | 3.7%             | 85.7%     | 4.1%               | 10.1%    |
| General Support                         | 4.5%              | 0.4%                          | 1.0%                | 6.0%             | 75.4%     | 7.5%               | 17.1%    |
| Patient & Client Care                   | 5.3%              | 0.9%                          | 1.7%                | 7.9%             | 67.4%     | 11.5%              | 21.0%    |

| Mental Health by Staff Category Sep 2020 | Certified absence | Self-<br>certified<br>absence | COVID-19<br>absence | Total<br>absence | Certified | Self-<br>certified | COVID-19 |
|------------------------------------------|-------------------|-------------------------------|---------------------|------------------|-----------|--------------------|----------|
| Total                                    | 3.1%              | 0.3%                          | 0.6%                | 4.0%             | 78.8%     | 7.0%               | 14.2%    |
| Medical & Dental                         | 0.7%              | 0.1%                          | 0.6%                | 1.4%             | 50.2%     | 5.4%               | 44.4%    |
| Nursing & Midwifery                      | 3.8%              | 0.4%                          | 0.4%                | 4.6%             | 84.1%     | 8.1%               | 7.8%     |
| Health & Social Care Professionals       | 1.9%              | 0.4%                          | 0.9%                | 3.2%             | 60.6%     | 11.4%              | 27.9%    |
| Management & Administrative              | 1.9%              | 0.1%                          | 0.8%                | 2.8%             | 67.6%     | 3.9%               | 28.5%    |
| General Support                          | 5.8%              | 0.3%                          | 0.7%                | 6.8%             | 86.0%     | 4.3%               | 9.6%     |
| Patient & Client Care                    | 3.3%              | 0.2%                          | 0.6%                | 4.1%             | 79.6%     | 4.6%               | 15.8%    |

| Primary Care by Staff Category Sep 2020 | Certified absence | Self-<br>certified<br>absence | COVID-19<br>absence | Total<br>absence | Certified | Self-<br>certified | COVID-19 |
|-----------------------------------------|-------------------|-------------------------------|---------------------|------------------|-----------|--------------------|----------|
| Total                                   | 3.6%              | 0.2%                          | 1.0%                | 4.9%             | 74.5%     | 4.5%               | 20.9%    |
| Medical & Dental                        | 2.7%              | 0.3%                          | 0.0%                | 3.0%             | 89.9%     | 10.1%              | 0.0%     |
| Nursing & Midwifery                     | 4.3%              | 0.2%                          | 1.2%                | 5.8%             | 74.6%     | 4.2%               | 21.2%    |
| Health & Social Care Professionals      | 2.3%              | 0.2%                          | 0.7%                | 3.1%             | 72.1%     | 5.9%               | 22.0%    |
| Management & Administrative             | 3.6%              | 0.2%                          | 0.9%                | 4.7%             | 76.5%     | 4.0%               | 19.4%    |
| General Support                         | 3.8%              | 0.2%                          | 0.5%                | 4.5%             | 85.2%     | 3.7%               | 11.1%    |
| Patient & Client Care                   | 6.3%              | 0.3%                          | 2.6%                | 9.2%             | 68.4%     | 2.9%               | 28.7%    |