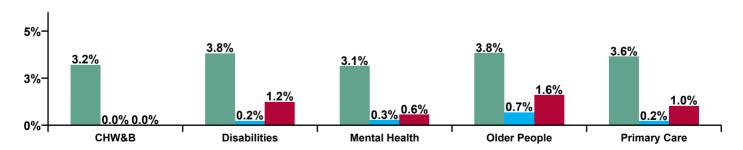

| Certified<br>absence | Self-<br>certified<br>absence | COVID-19<br>absence | Total<br>absence |
|----------------------|-------------------------------|---------------------|------------------|
| 3.7%                 | 0.3%                          | 1.1%                | 5.1%             |
| 3.2%                 |                               |                     | 3.2%             |
| 5.9%                 | 0.6%                          | 0.6%                | 7.1%             |
| 3.5%                 | 0.2%                          | 1.3%                | 5.0%             |
| 3.8%                 | 0.2%                          | 1.2%                | 5.3%             |
| 4.0%                 | 0.9%                          | 1.8%                | 6.7%             |
| 3.4%                 | 0.3%                          | 1.1%                | 4.7%             |
| 3.8%                 | 0.7%                          | 1.6%                | 6.1%             |
| 3.3%                 | 0.2%                          | 0.6%                | 4.1%             |
| 1.9%                 | 0.6%                          | 0.5%                | 3.0%             |
| 3.1%                 | 0.3%                          | 0.6%                | 4.0%             |
| 3.6%                 | 0.2%                          | 1.0%                | 4.9%             |

## CHO 9 Absence Rate - by Care Group, Staff Category & Absence type: Sep 2020

| Community Health & Wellbeing by Staff<br>Category Sep 2020 | Certified absence | Self-<br>certified<br>absence | COVID-19<br>absence | Total<br>absence | Certified | Self-<br>certified | COVID-19 |
|------------------------------------------------------------|-------------------|-------------------------------|---------------------|------------------|-----------|--------------------|----------|
| Total                                                      | 3.2%              | 0.0%                          | 0.0%                | 3.2%             | 100.0%    | 0.0%               | 0.0%     |

| Disabilities by Staff Category Sep 2020 | Certified absence | Self-<br>certified<br>absence | COVID-19<br>absence | Total<br>absence | Certified | Self-<br>certified | COVID-19 |
|-----------------------------------------|-------------------|-------------------------------|---------------------|------------------|-----------|--------------------|----------|
| Total                                   | 3.8%              | 0.2%                          | 1.2%                | 5.3%             | 72.0%     | 4.4%               | 23.6%    |
| Medical & Dental                        | 6.0%              | 0.0%                          | 0.0%                | 6.0%             | 100.0%    | 0.0%               | 0.0%     |
| Nursing & Midwifery                     | 4.2%              | 0.3%                          | 1.5%                | 6.0%             | 69.5%     | 5.4%               | 25.1%    |
| Health & Social Care Professionals      | 3.0%              | 0.1%                          | 1.6%                | 4.7%             | 63.8%     | 3.1%               | 33.2%    |
| Management & Administrative             | 1.7%              | 0.1%                          | 0.0%                | 1.9%             | 93.8%     | 4.2%               | 2.0%     |
| General Support                         | 6.6%              | 0.2%                          | 2.2%                | 9.0%             | 73.5%     | 2.6%               | 24.0%    |
| Patient & Client Care                   | 4.4%              | 0.3%                          | 0.9%                | 5.7%             | 78.2%     | 5.5%               | 16.2%    |

| Older People by Staff Category Sep 2020 | Certified absence | Self-<br>certified<br>absence | COVID-19<br>absence | Total<br>absence | Certified | Self-<br>certified | COVID-19 |
|-----------------------------------------|-------------------|-------------------------------|---------------------|------------------|-----------|--------------------|----------|
| Total                                   | 3.8%              | 0.7%                          | 1.6%                | 6.1%             | 62.7%     | 11.2%              | 26.1%    |
| Medical & Dental                        | 0.0%              | 0.0%                          | 0.7%                | 0.7%             | 0.0%      | 0.0%               | 100.0%   |
| Nursing & Midwifery                     | 3.3%              | 0.9%                          | 2.1%                | 6.3%             | 52.3%     | 14.1%              | 33.6%    |
| Health & Social Care Professionals      | 2.2%              | 0.3%                          | 1.5%                | 4.0%             | 55.6%     | 7.6%               | 36.8%    |
| Management & Administrative             | 3.2%              | 0.2%                          | 0.4%                | 3.7%             | 85.7%     | 4.1%               | 10.1%    |
| General Support                         | 4.5%              | 0.4%                          | 1.0%                | 6.0%             | 75.4%     | 7.5%               | 17.1%    |
| Patient & Client Care                   | 5.3%              | 0.9%                          | 1.7%                | 7.9%             | 67.4%     | 11.5%              | 21.0%    |

| Mental Health by Staff Category Sep 2020 | Certified absence | Self-<br>certified<br>absence | COVID-19<br>absence | Total<br>absence | Certified | Self-<br>certified | COVID-19 |
|------------------------------------------|-------------------|-------------------------------|---------------------|------------------|-----------|--------------------|----------|
| Total                                    | 3.1%              | 0.3%                          | 0.6%                | 4.0%             | 78.8%     | 7.0%               | 14.2%    |
| Medical & Dental                         | 0.7%              | 0.1%                          | 0.6%                | 1.4%             | 50.2%     | 5.4%               | 44.4%    |
| Nursing & Midwifery                      | 3.8%              | 0.4%                          | 0.4%                | 4.6%             | 84.1%     | 8.1%               | 7.8%     |
| Health & Social Care Professionals       | 1.9%              | 0.4%                          | 0.9%                | 3.2%             | 60.6%     | 11.4%              | 27.9%    |
| Management & Administrative              | 1.9%              | 0.1%                          | 0.8%                | 2.8%             | 67.6%     | 3.9%               | 28.5%    |
| General Support                          | 5.8%              | 0.3%                          | 0.7%                | 6.8%             | 86.0%     | 4.3%               | 9.6%     |
| Patient & Client Care                    | 3.3%              | 0.2%                          | 0.6%                | 4.1%             | 79.6%     | 4.6%               | 15.8%    |

| Primary Care by Staff Category Sep 2020 | Certified absence | Self-<br>certified<br>absence | COVID-19<br>absence | Total<br>absence | Certified | Self-<br>certified | COVID-19 |
|-----------------------------------------|-------------------|-------------------------------|---------------------|------------------|-----------|--------------------|----------|
| Total                                   | 3.6%              | 0.2%                          | 1.0%                | 4.9%             | 74.5%     | 4.5%               | 20.9%    |
| Medical & Dental                        | 2.7%              | 0.3%                          | 0.0%                | 3.0%             | 89.9%     | 10.1%              | 0.0%     |
| Nursing & Midwifery                     | 4.3%              | 0.2%                          | 1.2%                | 5.8%             | 74.6%     | 4.2%               | 21.2%    |
| Health & Social Care Professionals      | 2.3%              | 0.2%                          | 0.7%                | 3.1%             | 72.1%     | 5.9%               | 22.0%    |
| Management & Administrative             | 3.6%              | 0.2%                          | 0.9%                | 4.7%             | 76.5%     | 4.0%               | 19.4%    |
| General Support                         | 3.8%              | 0.2%                          | 0.5%                | 4.5%             | 85.2%     | 3.7%               | 11.1%    |
| Patient & Client Care                   | 6.3%              | 0.3%                          | 2.6%                | 9.2%             | 68.4%     | 2.9%               | 28.7%    |