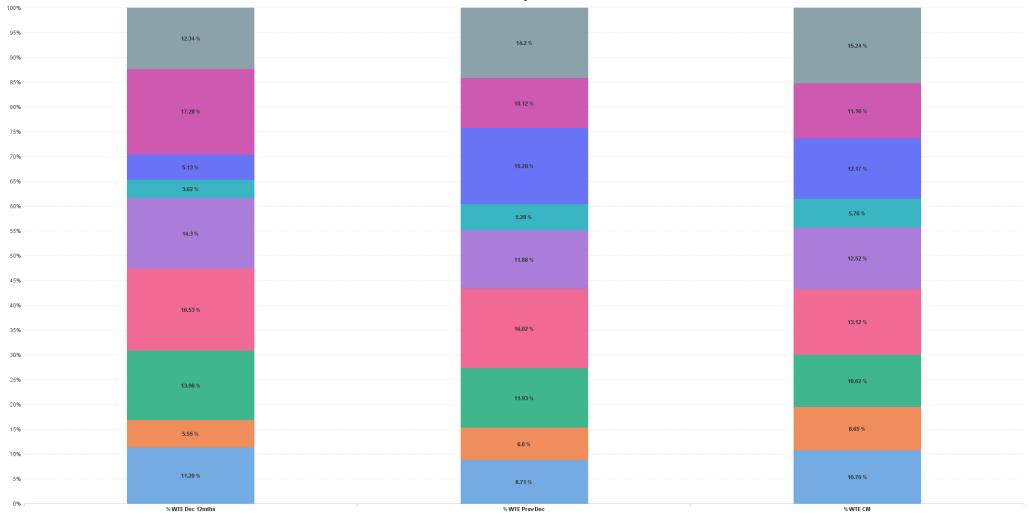

#### % Total by CHO

■ CHO 1 ■ CHO 2 ■ CHO 3 ■ CHO 4 ■ CHO 5 ■ CHO 6 ■ CHO 7 ■ CHO 8 ■ CHO 9