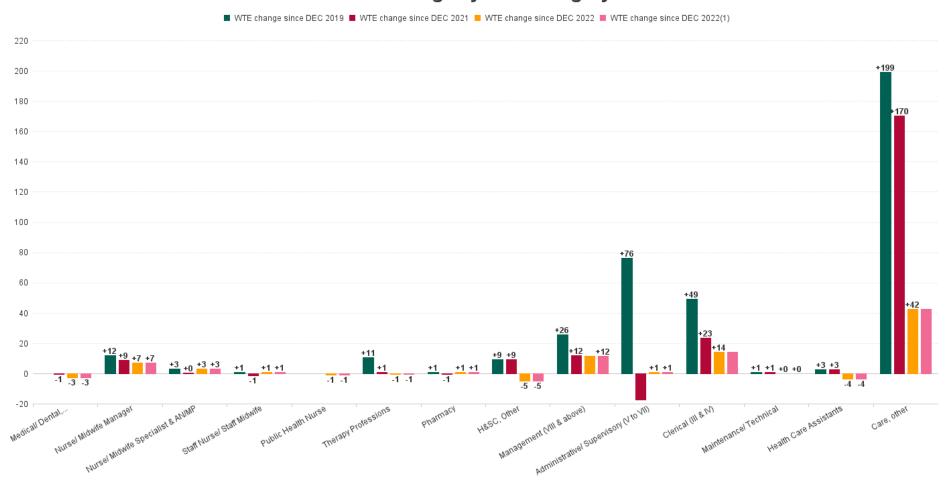

### **Employment Report by Staff Group**

| DEC 2023                               | WTE<br>DEC<br>2019 | WTE<br>DEC<br>2022(1) | WTE<br>NOV<br>2023 | WTE<br>DEC<br>2023 | WTE<br>change<br>since<br>DEC 2019 | % WTE<br>Change<br>since Dec<br>2019 | WTE<br>change<br>since<br>DEC 2022 | % WTE<br>Change<br>since Dec<br>2022 | WTE<br>change<br>since<br>NOV 2023 | No.<br>DEC<br>2023 |
|----------------------------------------|--------------------|-----------------------|--------------------|--------------------|------------------------------------|--------------------------------------|------------------------------------|--------------------------------------|------------------------------------|--------------------|
| Overall                                |                    | 322                   | 387                | 390                | +390                               |                                      | +69                                | +21.3%                               | +3                                 | 432                |
| Medical/ Dental, other                 |                    | 3                     |                    |                    |                                    |                                      | -3                                 | -100.0%                              |                                    |                    |
| Medical & Dental                       |                    | 3                     |                    |                    |                                    |                                      | -3                                 | -100.0%                              |                                    |                    |
| Nurse/ Midwife Manager                 |                    | 4                     | 12                 | 12                 | +12                                |                                      | +7                                 | +161.6%                              | -0                                 | 13                 |
| Nurse/ Midwife Specialist & AN/MP      |                    |                       | 3                  | 3                  | +3                                 |                                      | +3                                 |                                      | +1                                 | 4                  |
| Public Health Nurse                    |                    | 1                     |                    |                    |                                    |                                      | -1                                 | -100.0%                              |                                    |                    |
| Staff Nurse/ Staff Midwife             |                    |                       | 1                  | 1                  | +1                                 |                                      | +1                                 |                                      | +0                                 | 2                  |
| Nursing & Midwifery                    |                    | 5                     | 15                 | 16                 | +16                                |                                      | +11                                | +192.5%                              | +1                                 | 19                 |
| H&SC, Other                            |                    | 14                    | 10                 | 9                  | +9                                 |                                      | -5                                 | -35.8%                               | -1                                 | 19                 |
| Pharmacy                               |                    |                       | 1                  | 1                  | +1                                 |                                      | +1                                 |                                      | +0                                 | 1                  |
| Therapy Professions                    |                    | 11                    | 11                 | 11                 | +11                                |                                      | -1                                 | -5.2%                                | -0                                 | 12                 |
| Health & Social Care Professionals     |                    | 25                    | 21                 | 21                 | +21                                |                                      | -5                                 | -18.5%                               | -1                                 | 32                 |
| Administrative/ Supervisory (V to VII) |                    | 75                    | 75                 | 76                 | +76                                |                                      | +1                                 | +1.4%                                | +2                                 | 80                 |
| Clerical (III & IV)                    |                    | 35                    | 50                 | 49                 | +49                                |                                      | +14                                | +40.1%                               | -1                                 | 54                 |
| Management (VIII & above)              |                    | 14                    | 26                 | 26                 | +26                                |                                      | +12                                | +81.7%                               | +0                                 | 26                 |
| Management & Administrative            |                    | 124                   | 150                | 151                | +151                               |                                      | +27                                | +21.4%                               | +1                                 | 160                |
| Maintenance/ Technical                 |                    | 1                     | 1                  | 1                  | +1                                 |                                      | +0                                 | +0.0%                                | +0                                 | 1                  |
| General Support                        |                    | 1                     | 1                  | 1                  | +1                                 |                                      | +0                                 | +0.0%                                | +0                                 | 1                  |
| Care, other                            |                    | 157                   | 197                | 199                | +199                               |                                      | +42                                | +27.1%                               | +2                                 | 217                |
| Health Care Assistants                 |                    | 6                     | 3                  | 3                  | +3                                 |                                      | -4                                 | -59.1%                               | -0                                 | 3                  |
| Patient & Client Care                  |                    | 163                   | 200                | 202                | +202                               |                                      | +39                                | +23.8%                               | +2                                 | 220                |

| DEC 2023                               | WTE<br>DEC<br>2019 | WTE<br>DEC<br>2022(1) | WTE<br>NOV<br>2023 | WTE<br>DEC<br>2023 | WTE<br>change<br>since<br>DEC<br>2019 | % WTE<br>Change<br>since<br>Dec<br>2019 | WTE<br>change<br>since<br>DEC<br>2022 | % WTE<br>Change<br>since<br>Dec<br>2022 | WTE<br>change<br>since<br>NOV<br>2023 | No.<br>DEC<br>2023 |
|----------------------------------------|--------------------|-----------------------|--------------------|--------------------|---------------------------------------|-----------------------------------------|---------------------------------------|-----------------------------------------|---------------------------------------|--------------------|
| Overall                                |                    | 322                   | 387                | 390                | +390                                  |                                         | +69                                   | +21.3%                                  | +3                                    | 432                |
| Other Medical                          |                    | 3                     |                    |                    |                                       |                                         | -3                                    | -100.0%                                 |                                       |                    |
| Medical/ Dental, other                 |                    | 3                     |                    |                    |                                       |                                         | -3                                    | -100.0%                                 |                                       |                    |
| Medical & Dental                       |                    | 3                     |                    |                    |                                       |                                         | -3                                    | -100.0%                                 |                                       |                    |
| Clinical Nurse/ Midwife Manager 2      |                    | 0                     | 3                  | 2                  | +2                                    |                                         | +2                                    | +423.7%                                 | -1                                    | 3                  |
| Clinical Nurse/ Midwife Manager 3      |                    | 0                     |                    |                    |                                       |                                         | -0                                    | -100.0%                                 |                                       |                    |
| Director Nursing/Midwifery, Assistant  |                    | 3                     | 6                  | 6                  | +6                                    |                                         | +3                                    | +93.0%                                  | +0                                    | 6                  |
| Director of Nursing/Midwifery          |                    | 1                     | 3                  | 4                  | +4                                    |                                         | +3                                    | +296.0%                                 | +1                                    | 4                  |
| Nurse/ Midwife Manager                 |                    | 4                     | 12                 | 12                 | +12                                   |                                         | +7                                    | +161.6%                                 | -0                                    | 13                 |
| Clinical Nurse/ Midwife Specialist     |                    |                       | 3                  | 3                  | +3                                    |                                         | +3                                    |                                         | +1                                    | 4                  |
| Nurse/ Midwife Specialist & AN/MP      |                    |                       | 3                  | 3                  | +3                                    |                                         | +3                                    |                                         | +1                                    | 4                  |
| Public Health Nurse                    |                    | 1                     |                    |                    |                                       |                                         | -1                                    | -100.0%                                 |                                       |                    |
| Public Health Nurse                    |                    | 1                     |                    |                    |                                       |                                         | -1                                    | -100.0%                                 |                                       |                    |
| Nursing Bank                           |                    |                       | 1                  | 1                  | +1                                    |                                         | +1                                    |                                         | +0                                    | 1                  |
| Staff Nurses [General/ Children's]     |                    |                       |                    | 0                  | +0                                    |                                         | +0                                    |                                         | +0                                    | 1                  |
| Staff Nurse/ Staff Midwife             |                    |                       | 1                  | 1                  | +1                                    |                                         | +1                                    |                                         | +0                                    | 2                  |
| Nursing & Midwifery                    |                    | 5                     | 15                 | 16                 | +16                                   |                                         | +11                                   | +192.5%                                 | +1                                    | 19                 |
| Counsellor Therapists                  |                    | 3                     | 3                  | 3                  | +3                                    |                                         | +0                                    | +1.0%                                   | +0                                    | 3                  |
| Other Health & Social Care             |                    | 3                     | 0                  |                    | .0                                    |                                         | -3                                    | -100.0%                                 |                                       |                    |
| Vaccinators                            |                    | 9                     | 7                  | 6                  | +6                                    |                                         | -2                                    | -27.9%                                  | -1                                    | 16                 |
| H&SC, Other                            |                    | 14                    | 10                 | 9                  | +9                                    |                                         | -5                                    | -35.8%                                  | -1                                    | 19                 |
| Pharmacists                            |                    |                       | 1                  | 1                  | +1                                    |                                         | +1                                    | 00.070                                  | +0                                    | 1                  |
| Pharmacy                               |                    |                       | 1                  | 1                  | +1                                    |                                         | +1                                    |                                         | +0                                    | 1                  |
| Dietitians                             |                    | 10                    | 10                 | 10                 | +10                                   |                                         | -1                                    | -5.8%                                   | -0                                    | 11                 |
| Occupational Therapists                |                    | 1                     | .0                 |                    | - 10                                  |                                         | -1                                    | -100.0%                                 |                                       |                    |
| Physiotherapists                       |                    |                       | 1                  | 1                  | +1                                    |                                         | +1                                    | 100.070                                 | +0                                    | 1                  |
| Therapy Professions                    |                    | 11                    | 11                 | 11                 | +11                                   |                                         | -1                                    | -5.2%                                   | -0                                    | 12                 |
| Health & Social Care Professionals     |                    | 25                    | 21                 | 21                 | +21                                   |                                         | -5                                    | -18.5%                                  | -1                                    | 32                 |
| Middle Management (V-VII)              |                    | 75                    | 75                 | 76                 | +76                                   |                                         | +1                                    | +1.4%                                   | +2                                    | 80                 |
| Administrative/ Supervisory (V to VII) |                    | 75                    | 75                 | 76                 | +76                                   |                                         | +1                                    | +1.4%                                   | +2                                    | 80                 |
| General Administrative (III & IV)      |                    | 35                    | 50                 | 49                 | +49                                   |                                         | +14                                   | +40.1%                                  | -1                                    | 54                 |
| Clerical (III & IV)                    |                    | 35                    | 50<br>50           | 49                 | +49                                   |                                         | +14                                   | +40.1%                                  | -1                                    | 54                 |
| Executive Management                   |                    | 4                     | 8                  | 8                  | +8                                    |                                         | +4                                    | +112.9%                                 | +0                                    | 8                  |
| Senior Management (VIII & GM)          |                    | 10                    | 18                 | 18                 | +18                                   |                                         | +7                                    | +70.6%                                  | +0                                    | 18                 |
|                                        |                    | 14                    | 26                 | 26                 | +26                                   |                                         | +12                                   | +81.7%                                  | +0                                    | 26                 |
| Management (VIII & above)              |                    |                       |                    |                    |                                       |                                         |                                       |                                         |                                       |                    |
| Management & Administrative            |                    | 124                   | 150                | 151                | +151                                  |                                         | +27                                   | +21.4%                                  | +1                                    | 160                |
| Maintenance                            |                    | 1                     |                    |                    | , 4                                   |                                         | -1                                    | -100.0%                                 |                                       |                    |
| Technical Services                     |                    |                       | 1                  | 1                  | +1                                    |                                         | +1                                    | . 6 601                                 | +0                                    | 1                  |
| Maintenance/ Technical                 |                    | 1                     | 1                  | 1                  | +1                                    |                                         | +0                                    | +0.0%                                   | +0                                    | 1                  |
| General Support                        |                    | 1                     | 1                  | 1                  | +1                                    |                                         | +0                                    | +0.0%                                   | +0                                    | 1                  |
| Health Promotion                       |                    | 153                   | 194                | 196                | +196                                  |                                         | +43                                   | +28.3%                                  | +2                                    | 214                |
| Other Care Grades                      |                    | 4                     | 3                  | 3                  | +3                                    |                                         | -1                                    | -21.8%                                  | +0                                    | 3                  |
| Care, other                            |                    | <b>157</b>            | 197                | 199                | +199                                  |                                         | +42                                   | <b>+27.1%</b><br>-100.0%                | +2                                    | 217                |

## WTE Change by Staff Category