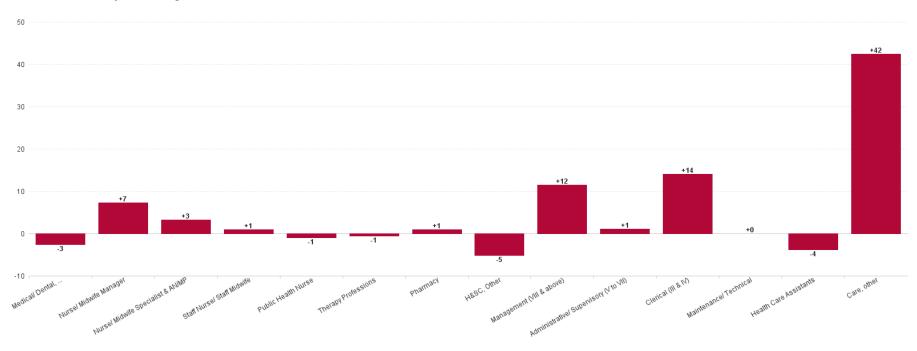

### **Employment Report by Staff Group**

| DEC 2023                               | WTE<br>DEC<br>2019 | WTE<br>DEC<br>2022(1) | WTE<br>NOV<br>2023 | WTE<br>DEC<br>2023 | WTE<br>change<br>since<br>DEC 2019 | % WTE<br>Change<br>since Dec<br>2019 | WTE<br>change<br>since<br>DEC 2022 | % WTE<br>Change<br>since Dec<br>2022 | WTE<br>change<br>since<br>NOV 2023 | No.<br>DEC<br>2023 |
|----------------------------------------|--------------------|-----------------------|--------------------|--------------------|------------------------------------|--------------------------------------|------------------------------------|--------------------------------------|------------------------------------|--------------------|
| Overall                                |                    | 322                   | 387                | 390                | +390                               |                                      | +69                                | +21.3%                               | +3                                 | 432                |
| Medical/ Dental, other                 |                    | 3                     |                    |                    |                                    |                                      | -3                                 | -100.0%                              |                                    |                    |
| Medical & Dental                       |                    | 3                     |                    |                    |                                    |                                      | -3                                 | -100.0%                              |                                    |                    |
| Nurse/ Midwife Manager                 |                    | 4                     | 12                 | 12                 | +12                                |                                      | +7                                 | +161.6%                              | -0                                 | 13                 |
| Nurse/ Midwife Specialist & AN/MP      |                    |                       | 3                  | 3                  | +3                                 |                                      | +3                                 |                                      | +1                                 | 4                  |
| Public Health Nurse                    |                    | 1                     |                    |                    |                                    |                                      | -1                                 | -100.0%                              |                                    |                    |
| Staff Nurse/ Staff Midwife             |                    |                       | 1                  | 1                  | +1                                 |                                      | +1                                 |                                      | +0                                 | 2                  |
| Nursing & Midwifery                    |                    | 5                     | 15                 | 16                 | +16                                |                                      | +11                                | +192.5%                              | +1                                 | 19                 |
| H&SC, Other                            |                    | 14                    | 10                 | 9                  | +9                                 |                                      | -5                                 | -35.8%                               | -1                                 | 19                 |
| Pharmacy                               |                    |                       | 1                  | 1                  | +1                                 |                                      | +1                                 |                                      | +0                                 | 1                  |
| Therapy Professions                    |                    | 11                    | 11                 | 11                 | +11                                |                                      | -1                                 | -5.2%                                | -0                                 | 12                 |
| Health & Social Care Professionals     |                    | 25                    | 21                 | 21                 | +21                                |                                      | -5                                 | -18.5%                               | -1                                 | 32                 |
| Administrative/ Supervisory (V to VII) |                    | 75                    | 75                 | 76                 | +76                                |                                      | +1                                 | +1.4%                                | +2                                 | 80                 |
| Clerical (III & IV)                    |                    | 35                    | 50                 | 49                 | +49                                |                                      | +14                                | +40.1%                               | -1                                 | 54                 |
| Management (VIII & above)              |                    | 14                    | 26                 | 26                 | +26                                |                                      | +12                                | +81.7%                               | +0                                 | 26                 |
| Management & Administrative            |                    | 124                   | 150                | 151                | +151                               |                                      | +27                                | +21.4%                               | +1                                 | 160                |
| Maintenance/ Technical                 |                    | 1                     | 1                  | 1                  | +1                                 |                                      | +0                                 | +0.0%                                | +0                                 | 1                  |
| General Support                        |                    | 1                     | 1                  | 1                  | +1                                 |                                      | +0                                 | +0.0%                                | +0                                 | 1                  |
| Care, other                            |                    | 157                   | 197                | 199                | +199                               |                                      | +42                                | +27.1%                               | +2                                 | 217                |
| Health Care Assistants                 |                    | 6                     | 3                  | 3                  | +3                                 |                                      | -4                                 | -59.1%                               | -0                                 | 3                  |
| Patient & Client Care                  |                    | 163                   | 200                | 202                | +202                               |                                      | +39                                | +23.8%                               | +2                                 | 220                |

## WTE Change by Staff Category