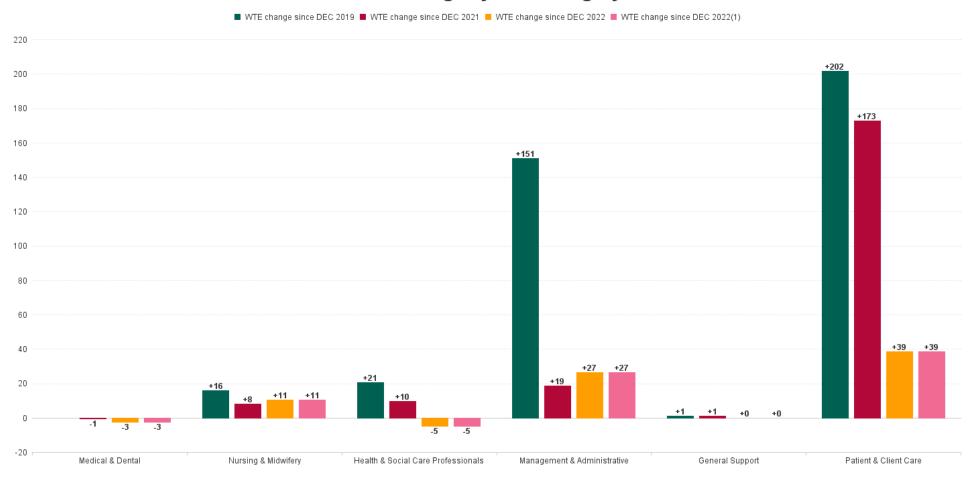

### **Employment Report by Staff Group**

| DEC 2023                               | WTE<br>DEC<br>2019 | WTE<br>DEC<br>2022(1) | WTE<br>NOV<br>2023 | WTE<br>DEC<br>2023 | WTE<br>change<br>since<br>DEC 2019 | % WTE<br>Change<br>since Dec<br>2019 | WTE<br>change<br>since<br>DEC 2022 | % WTE<br>Change<br>since Dec<br>2022 | WTE<br>change<br>since<br>NOV 2023 | No.<br>DEC<br>2023 |
|----------------------------------------|--------------------|-----------------------|--------------------|--------------------|------------------------------------|--------------------------------------|------------------------------------|--------------------------------------|------------------------------------|--------------------|
| Overall                                |                    | 322                   | 387                | 390                | +390                               |                                      | +69                                | +21.3%                               | +3                                 | 432                |
| Medical/ Dental, other                 |                    | 3                     |                    |                    |                                    |                                      | -3                                 | -100.0%                              |                                    |                    |
| Medical & Dental                       |                    | 3                     |                    |                    |                                    |                                      | -3                                 | -100.0%                              |                                    |                    |
| Nurse/ Midwife Manager                 |                    | 4                     | 12                 | 12                 | +12                                |                                      | +7                                 | +161.6%                              | -0                                 | 13                 |
| Nurse/ Midwife Specialist & AN/MP      |                    |                       | 3                  | 3                  | +3                                 |                                      | +3                                 |                                      | +1                                 | 4                  |
| Public Health Nurse                    |                    | 1                     |                    |                    |                                    |                                      | -1                                 | -100.0%                              |                                    |                    |
| Staff Nurse/ Staff Midwife             |                    |                       | 1                  | 1                  | +1                                 |                                      | +1                                 |                                      | +0                                 | 2                  |
| Nursing & Midwifery                    |                    | 5                     | 15                 | 16                 | +16                                |                                      | +11                                | +192.5%                              | +1                                 | 19                 |
| H&SC, Other                            |                    | 14                    | 10                 | 9                  | +9                                 |                                      | -5                                 | -35.8%                               | -1                                 | 19                 |
| Pharmacy                               |                    |                       | 1                  | 1                  | +1                                 |                                      | +1                                 |                                      | +0                                 | 1                  |
| Therapy Professions                    |                    | 11                    | 11                 | 11                 | +11                                |                                      | -1                                 | -5.2%                                | -0                                 | 12                 |
| Health & Social Care Professionals     |                    | 25                    | 21                 | 21                 | +21                                |                                      | -5                                 | -18.5%                               | -1                                 | 32                 |
| Administrative/ Supervisory (V to VII) |                    | 75                    | 75                 | 76                 | +76                                |                                      | +1                                 | +1.4%                                | +2                                 | 80                 |
| Clerical (III & IV)                    |                    | 35                    | 50                 | 49                 | +49                                |                                      | +14                                | +40.1%                               | -1                                 | 54                 |
| Management (VIII & above)              |                    | 14                    | 26                 | 26                 | +26                                |                                      | +12                                | +81.7%                               | +0                                 | 26                 |
| Management & Administrative            |                    | 124                   | 150                | 151                | +151                               |                                      | +27                                | +21.4%                               | +1                                 | 160                |
| Maintenance/ Technical                 |                    | 1                     | 1                  | 1                  | +1                                 |                                      | +0                                 | +0.0%                                | +0                                 | 1                  |
| General Support                        |                    | 1                     | 1                  | 1                  | +1                                 |                                      | +0                                 | +0.0%                                | +0                                 | 1                  |
| Care, other                            |                    | 157                   | 197                | 199                | +199                               |                                      | +42                                | +27.1%                               | +2                                 | 217                |
| Health Care Assistants                 |                    | 6                     | 3                  | 3                  | +3                                 |                                      | -4                                 | -59.1%                               | -0                                 | 3                  |
| Patient & Client Care                  |                    | 163                   | 200                | 202                | +202                               |                                      | +39                                | +23.8%                               | +2                                 | 220                |

## WTE Change by Staff Category