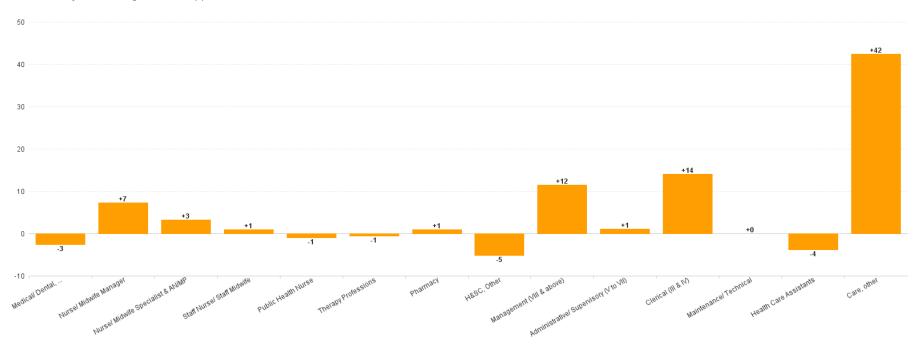

### **Employment Report by Staff Group**

| DEC 2023                               | WTE<br>DEC<br>2019 | WTE<br>DEC<br>2022(1) | WTE<br>NOV<br>2023 | WTE<br>DEC<br>2023 | WTE<br>change<br>since<br>DEC 2019 | % WTE<br>Change<br>since Dec<br>2019 | WTE<br>change<br>since<br>DEC 2022 | % WTE<br>Change<br>since Dec<br>2022 | WTE<br>change<br>since<br>NOV 2023 | No.<br>DEC<br>2023 |
|----------------------------------------|--------------------|-----------------------|--------------------|--------------------|------------------------------------|--------------------------------------|------------------------------------|--------------------------------------|------------------------------------|--------------------|
| Overall                                |                    | 322                   | 387                | 390                | +390                               |                                      | +69                                | +21.3%                               | +3                                 | 432                |
| Medical/ Dental, other                 |                    | 3                     |                    |                    |                                    |                                      | -3                                 | -100.0%                              |                                    |                    |
| Medical & Dental                       |                    | 3                     |                    |                    |                                    |                                      | -3                                 | -100.0%                              |                                    |                    |
| Nurse/ Midwife Manager                 |                    | 4                     | 12                 | 12                 | +12                                |                                      | +7                                 | +161.6%                              | -0                                 | 13                 |
| Nurse/ Midwife Specialist & AN/MP      |                    |                       | 3                  | 3                  | +3                                 |                                      | +3                                 |                                      | +1                                 | 4                  |
| Public Health Nurse                    |                    | 1                     |                    |                    |                                    |                                      | -1                                 | -100.0%                              |                                    |                    |
| Staff Nurse/ Staff Midwife             |                    |                       | 1                  | 1                  | +1                                 |                                      | +1                                 |                                      | +0                                 | 2                  |
| Nursing & Midwifery                    |                    | 5                     | 15                 | 16                 | +16                                |                                      | +11                                | +192.5%                              | +1                                 | 19                 |
| H&SC, Other                            |                    | 14                    | 10                 | 9                  | +9                                 |                                      | -5                                 | -35.8%                               | -1                                 | 19                 |
| Pharmacy                               |                    |                       | 1                  | 1                  | +1                                 |                                      | +1                                 |                                      | +0                                 | 1                  |
| Therapy Professions                    |                    | 11                    | 11                 | 11                 | +11                                |                                      | -1                                 | -5.2%                                | -0                                 | 12                 |
| Health & Social Care Professionals     |                    | 25                    | 21                 | 21                 | +21                                |                                      | -5                                 | -18.5%                               | -1                                 | 32                 |
| Administrative/ Supervisory (V to VII) |                    | 75                    | 75                 | 76                 | +76                                |                                      | +1                                 | +1.4%                                | +2                                 | 80                 |
| Clerical (III & IV)                    |                    | 35                    | 50                 | 49                 | +49                                |                                      | +14                                | +40.1%                               | -1                                 | 54                 |
| Management (VIII & above)              |                    | 14                    | 26                 | 26                 | +26                                |                                      | +12                                | +81.7%                               | +0                                 | 26                 |
| Management & Administrative            |                    | 124                   | 150                | 151                | +151                               |                                      | +27                                | +21.4%                               | +1                                 | 160                |
| Maintenance/ Technical                 |                    | 1                     | 1                  | 1                  | +1                                 |                                      | +0                                 | +0.0%                                | +0                                 | 1                  |
| General Support                        |                    | 1                     | 1                  | 1                  | +1                                 |                                      | +0                                 | +0.0%                                | +0                                 | 1                  |
| Care, other                            |                    | 157                   | 197                | 199                | +199                               |                                      | +42                                | +27.1%                               | +2                                 | 217                |
| Health Care Assistants                 |                    | 6                     | 3                  | 3                  | +3                                 |                                      | -4                                 | -59.1%                               | -0                                 | 3                  |
| Patient & Client Care                  |                    | 163                   | 200                | 202                | +202                               |                                      | +39                                | +23.8%                               | +2                                 | 220                |

## WTE Change by Staff Category