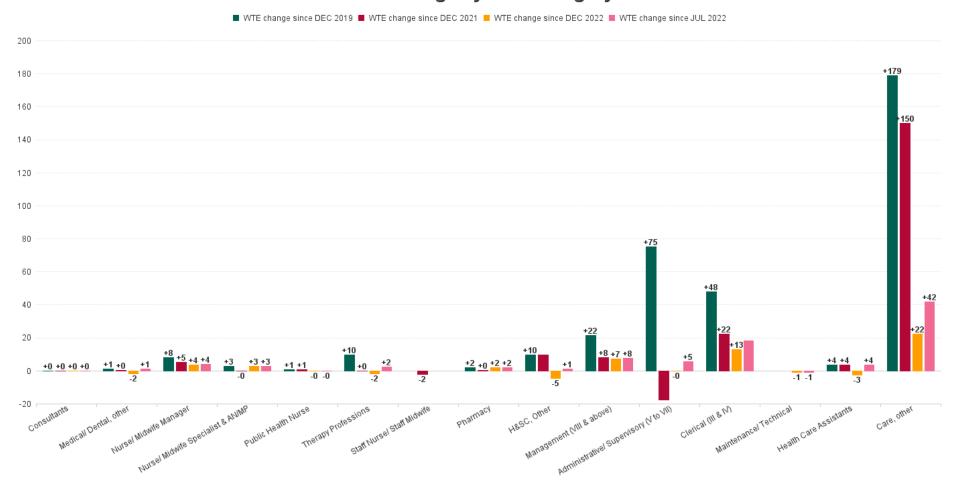

#### **Employment Report by Staff Group**

| JUL 2023                               | WTE<br>DEC<br>2019 | WTE<br>DEC<br>2022 | WTE<br>JUN<br>2023 | WTE<br>JUL<br>2023 | WTE<br>change<br>since<br>DEC 2019 | % WTE<br>Change<br>since Dec<br>2019 | WTE<br>change<br>since<br>DEC 2022 | % WTE<br>Change<br>since Dec<br>2022 | WTE<br>change<br>since<br>JUN 2023 | No.<br>JUL<br>2023 |
|----------------------------------------|--------------------|--------------------|--------------------|--------------------|------------------------------------|--------------------------------------|------------------------------------|--------------------------------------|------------------------------------|--------------------|
| Overall                                |                    | 322                | 384                | 361                | +361                               |                                      | +39                                | +12.2%                               | -23                                | 438                |
| Consultants                            |                    |                    | 0                  | 0                  | +0                                 |                                      | +0                                 |                                      | -0                                 | 1                  |
| Medical/ Dental, other                 |                    | 3                  | 2                  | 1                  | +1                                 |                                      | -2                                 | -62.2%                               | -1                                 | 4                  |
| Medical & Dental                       |                    | 3                  | 2                  | 1                  | +1                                 |                                      | -2                                 | -59.2%                               | -1                                 | 5                  |
| Nurse/ Midwife Manager                 |                    | 4                  | 8                  | 8                  | +8                                 |                                      | +4                                 | +78.8%                               | -0                                 | 10                 |
| Nurse/ Midwife Specialist & AN/MP      |                    |                    | 3                  | 3                  | +3                                 |                                      | +3                                 |                                      | +0                                 | 3                  |
| Public Health Nurse                    |                    | 1                  | 1                  | 1                  | +1                                 |                                      | -0                                 | -19.2%                               | +0                                 | 1                  |
| Nursing & Midwifery                    |                    | 5                  | 12                 | 11                 | +11                                |                                      | +6                                 | +108.6%                              | -0                                 | 14                 |
| H&SC, Other                            |                    | 14                 | 20                 | 10                 | +10                                |                                      | -5                                 | -32.1%                               | -10                                | 38                 |
| Pharmacy                               |                    |                    | 2                  | 2                  | +2                                 |                                      | +2                                 |                                      | -0                                 | 2                  |
| Therapy Professions                    |                    | 11                 | 10                 | 10                 | +10                                |                                      | -2                                 | -13.5%                               | +0                                 | 11                 |
| Health & Social Care Professionals     |                    | 25                 | 31                 | 21                 | +21                                |                                      | -4                                 | -16.4%                               | -10                                | 51                 |
| Administrative/ Supervisory (V to VII) |                    | 75                 | 82                 | 75                 | +75                                |                                      | -0                                 | -0.3%                                | -7                                 | 80                 |
| Clerical (III & IV)                    |                    | 35                 | 51                 | 48                 | +48                                |                                      | +13                                | +36.9%                               | -3                                 | 58                 |
| Management (VIII & above)              |                    | 14                 | 24                 | 22                 | +22                                |                                      | +7                                 | +52.6%                               | -2                                 | 23                 |
| Management & Administrative            |                    | 124                | 156                | 145                | +145                               |                                      | +20                                | +16.2%                               | -11                                | 161                |
| Maintenance/ Technical                 |                    | 1                  | 1                  |                    |                                    |                                      | -1                                 | -100.0%                              | -1                                 |                    |
| General Support                        |                    | 1                  | 1                  |                    |                                    |                                      | -1                                 | -100.0%                              | -1                                 |                    |
| Care, other                            |                    | 157                | 177                | 179                | +179                               |                                      | +22                                | +14.3%                               | +2                                 | 202                |
| Health Care Assistants                 |                    | 6                  | 5                  | 4                  | +4                                 |                                      | -3                                 | -41.5%                               | -1                                 | 5                  |
| Patient & Client Care                  |                    | 163                | 182                | 183                | +183                               |                                      | +20                                | +12.1%                               | +1                                 | 207                |

| JUL 2023                               | WTE<br>DEC<br>2019 | WTE<br>DEC<br>2022 | WTE<br>JUN<br>2023 | WTE<br>JUL<br>2023 | WTE<br>change<br>since<br>DEC<br>2019 | % WTE<br>Change<br>since<br>Dec<br>2019 | WTE<br>change<br>since<br>DEC<br>2022 | % WTE<br>Change<br>since<br>Dec<br>2022 | WTE<br>change<br>since<br>JUN<br>2023 | No.<br>JUL<br>2023 |
|----------------------------------------|--------------------|--------------------|--------------------|--------------------|---------------------------------------|-----------------------------------------|---------------------------------------|-----------------------------------------|---------------------------------------|--------------------|
| Overall                                |                    | 322                | 384                | 361                | +361                                  |                                         | +39                                   | +12.2%                                  | -23                                   | 438                |
| Consultant Anaesthesia                 |                    |                    | 0                  | 0                  | +0                                    |                                         | +0                                    |                                         | -0                                    | 1                  |
| Consultants                            |                    |                    | 0                  | 0                  | +0                                    |                                         | +0                                    |                                         | -0                                    | 1                  |
| Other Medical                          |                    | 3                  | 2                  | 1                  | +1                                    |                                         | -2                                    | -62.2%                                  | -1                                    | 4                  |
| Medical/ Dental, other                 |                    | 3                  | 2                  | 1                  | +1                                    |                                         | -2                                    | -62.2%                                  | -1                                    | 4                  |
| Medical & Dental                       |                    | 3                  | 2                  | 1                  | +1                                    |                                         | -2                                    | -59.2%                                  | -1                                    | 5                  |
| Clinical Nurse/ Midwife Manager        |                    | 0                  | 2                  | 2                  | +2                                    |                                         | +2                                    | +355.1%                                 | -0                                    | 4                  |
| Director Nursing/Midwifery, Assistant  |                    | 3                  | 5                  | 5                  | +5                                    |                                         | +2                                    | +59.9%                                  | +0                                    | 5                  |
| Director of Nursing/Midwifery          |                    | 1                  | 1                  | 1                  | +1                                    |                                         | +0                                    | +0.0%                                   | +0                                    | 1                  |
| Nurse/ Midwife Manager                 |                    | 4                  | 8                  | 8                  | +8                                    |                                         | +4                                    | +78.8%                                  | -0                                    | 10                 |
| Clinical Nurse/ Midwife Specialist     |                    |                    | 3                  | 3                  | +3                                    |                                         | +3                                    |                                         | +0                                    | 3                  |
| Nurse/ Midwife Specialist & AN/MP      |                    |                    | 3                  | 3                  | +3                                    |                                         | +3                                    |                                         | +0                                    | 3                  |
| Public Health Nurse                    |                    | 1                  | 1                  | 1                  | +1                                    |                                         | -0                                    | -19.2%                                  | +0                                    | 1                  |
| Public Health Nurse                    |                    | 1                  | 1                  | 1                  | +1                                    |                                         | -0                                    | -19.2%                                  | +0                                    | 1                  |
| Nursing & Midwifery                    |                    | 5                  | 12                 | 11                 | +11                                   |                                         | +6                                    | +108.6%                                 | -0                                    | 14                 |
| Counsellor Therapists                  |                    | 3                  | 3                  | 3                  | +3                                    |                                         | +0                                    | +1.0%                                   | +0                                    | 3                  |
| Other Health & Social Care             |                    | 3                  | 3                  | 3                  | 13                                    |                                         | -3                                    | -100.0%                                 | 10                                    | 3                  |
| Vaccinators                            |                    | 9                  | 17                 | 7                  | +7                                    |                                         | -2                                    | -21.8%                                  | -10                                   | 35                 |
| H&SC, Other                            |                    | 14                 | 20                 | 10                 | +10                                   |                                         | -5                                    | -32.1%                                  | -10                                   | 38                 |
| Pharmacists                            |                    | 14                 | 2                  | 2                  | +2                                    |                                         | +2                                    | -32.170                                 | -0                                    | 2                  |
|                                        |                    |                    | 2                  | 2                  | +2                                    |                                         | +2                                    |                                         | -0<br>-0                              | 2                  |
| Pharmacy                               |                    | 40                 | 9                  | 9                  |                                       |                                         | -2                                    | 44.00/                                  |                                       | 10                 |
| Dietitians  Occupational Therepists    |                    | 10                 | 9                  | 9                  | +9                                    |                                         | -2                                    | -14.9%                                  | +0                                    | 10                 |
| Occupational Therapists                |                    | 1                  | 1                  | 1                  | +1                                    |                                         | +1                                    | -100.0%                                 | +0                                    | 1                  |
| Physiotherapists                       |                    | 44                 |                    |                    |                                       |                                         |                                       | 40.50/                                  |                                       | 1                  |
| Therapy Professions                    |                    | 11                 | 10                 | 10                 | +10                                   |                                         | -2                                    | -13.5%                                  | +0                                    | 11                 |
| Health & Social Care Professionals     |                    | 25                 | 31                 | 21                 | +21                                   |                                         | -4                                    | -16.4%                                  | -10                                   | 51                 |
| Middle Management (V-VII)              |                    | 75                 | 81                 | 74                 | +74                                   |                                         | -1                                    | -1.6%                                   | -7                                    | 79                 |
| Other Administrative                   |                    |                    | 1                  | 1                  | +1                                    |                                         | +1                                    |                                         | +0                                    | 1                  |
| Administrative/ Supervisory (V to VII) |                    | 75                 | 82                 | 75                 | +75                                   |                                         | -0                                    | -0.3%                                   | -7                                    | 80                 |
| General Administrative (III & IV)      |                    | 35                 | 51                 | 48                 | +48                                   |                                         | +13                                   | +36.9%                                  | -3                                    | 58                 |
| Clerical (III & IV)                    |                    | 35                 | 51                 | 48                 | +48                                   |                                         | +13                                   | +36.9%                                  | -3                                    | 58                 |
| Executive Management                   |                    | 4                  | 7                  | 6                  | +6                                    |                                         | +3                                    | +68.2%                                  | -1                                    | 7                  |
| Senior Management (VIII & GM)          |                    | 10                 | 16                 | 15                 | +15                                   |                                         | +5                                    | +47.1%                                  | -1                                    | 16                 |
| Management (VIII & above)              |                    | 14                 | 24                 | 22                 | +22                                   |                                         | +7                                    | +52.6%                                  | -2                                    | 23                 |
| Management & Administrative            |                    | 124                | 156                | 145                | +145                                  |                                         | +20                                   | +16.2%                                  | -11                                   | 161                |
| Maintenance                            |                    | 1                  | 1                  |                    |                                       |                                         | -1                                    | -100.0%                                 | -1                                    |                    |
| Maintenance/ Technical                 |                    | 1                  | 1                  |                    |                                       |                                         | -1                                    | -100.0%                                 | -1                                    |                    |
| General Support                        |                    | 1                  | 1                  |                    |                                       |                                         | -1                                    | -100.0%                                 | -1                                    |                    |
| Health Promotion                       |                    | 21                 | 19                 | 18                 | +18                                   |                                         | -3                                    | -15.6%                                  | -1                                    | 25                 |
| Other Care Grades                      |                    | 135                | 158                | 161                | +161                                  |                                         | +26                                   | +19.1%                                  | +3                                    | 177                |
| Care, other                            |                    | 157                | 177                | 179                | +179                                  |                                         | +22                                   | +14.3%                                  | +2                                    | 202                |
| Attendant/ Aide                        |                    | 0                  | 0                  | 0                  | +0                                    |                                         | -0                                    | -52.0%                                  | -0                                    | 1                  |
| Health Care Assistant/ Care Assistant  |                    | 6                  | 5                  | 4                  | +4                                    |                                         | -3                                    | -41.1%                                  | -1                                    | 4                  |
| Health Care Assistants                 |                    | 6                  | 5                  | 4                  | +4                                    |                                         | -3                                    | -41.5%                                  | -1                                    | 5                  |