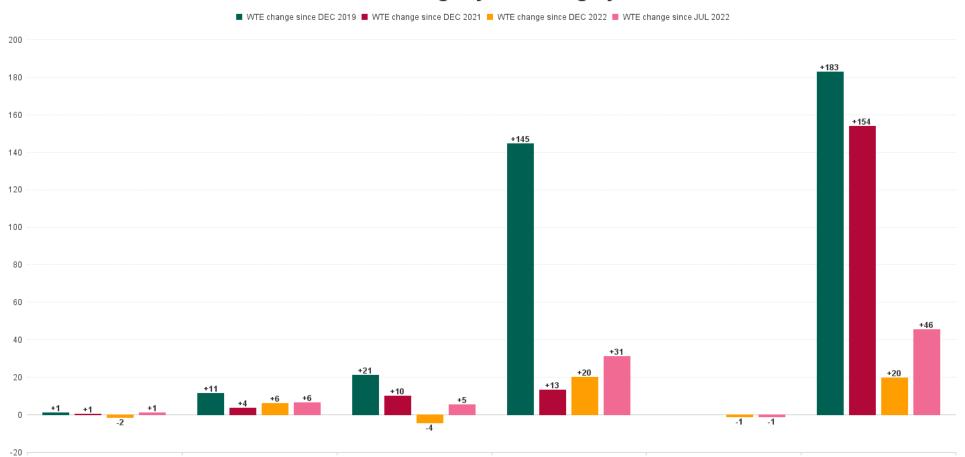

#### **Employment Report by Staff Group**

| JUL 2023                               | WTE<br>DEC<br>2019 | WTE<br>DEC<br>2022 | WTE<br>JUN<br>2023 | WTE<br>JUL<br>2023 | WTE<br>change<br>since<br>DEC 2019 | % WTE<br>Change<br>since Dec<br>2019 | WTE<br>change<br>since<br>DEC 2022 | % WTE<br>Change<br>since Dec<br>2022 | WTE<br>change<br>since<br>JUN 2023 | No.<br>JUL<br>2023 |
|----------------------------------------|--------------------|--------------------|--------------------|--------------------|------------------------------------|--------------------------------------|------------------------------------|--------------------------------------|------------------------------------|--------------------|
| Overall                                |                    | 322                | 384                | 361                | +361                               |                                      | +39                                | +12.2%                               | -23                                | 438                |
| Consultants                            |                    |                    | 0                  | 0                  | +0                                 |                                      | +0                                 |                                      | -0                                 | 1                  |
| Medical/ Dental, other                 |                    | 3                  | 2                  | 1                  | +1                                 |                                      | -2                                 | -62.2%                               | -1                                 | 4                  |
| Medical & Dental                       |                    | 3                  | 2                  | 1                  | +1                                 |                                      | -2                                 | -59.2%                               | -1                                 | 5                  |
| Nurse/ Midwife Manager                 |                    | 4                  | 8                  | 8                  | +8                                 |                                      | +4                                 | +78.8%                               | -0                                 | 10                 |
| Nurse/ Midwife Specialist & AN/MP      |                    |                    | 3                  | 3                  | +3                                 |                                      | +3                                 |                                      | +0                                 | 3                  |
| Public Health Nurse                    |                    | 1                  | 1                  | 1                  | +1                                 |                                      | -0                                 | -19.2%                               | +0                                 | 1                  |
| Nursing & Midwifery                    |                    | 5                  | 12                 | 11                 | +11                                |                                      | +6                                 | +108.6%                              | -0                                 | 14                 |
| H&SC, Other                            |                    | 14                 | 20                 | 10                 | +10                                |                                      | -5                                 | -32.1%                               | -10                                | 38                 |
| Pharmacy                               |                    |                    | 2                  | 2                  | +2                                 |                                      | +2                                 |                                      | -0                                 | 2                  |
| Therapy Professions                    |                    | 11                 | 10                 | 10                 | +10                                |                                      | -2                                 | -13.5%                               | +0                                 | 11                 |
| Health & Social Care Professionals     |                    | 25                 | 31                 | 21                 | +21                                |                                      | -4                                 | -16.4%                               | -10                                | 51                 |
| Administrative/ Supervisory (V to VII) |                    | 75                 | 82                 | 75                 | +75                                |                                      | -0                                 | -0.3%                                | -7                                 | 80                 |
| Clerical (III & IV)                    |                    | 35                 | 51                 | 48                 | +48                                |                                      | +13                                | +36.9%                               | -3                                 | 58                 |
| Management (VIII & above)              |                    | 14                 | 24                 | 22                 | +22                                |                                      | +7                                 | +52.6%                               | -2                                 | 23                 |
| Management & Administrative            |                    | 124                | 156                | 145                | +145                               |                                      | +20                                | +16.2%                               | -11                                | 161                |
| Maintenance/ Technical                 |                    | 1                  | 1                  |                    |                                    |                                      | -1                                 | -100.0%                              | -1                                 |                    |
| General Support                        |                    | 1                  | 1                  |                    |                                    |                                      | -1                                 | -100.0%                              | -1                                 |                    |
| Care, other                            |                    | 157                | 177                | 179                | +179                               |                                      | +22                                | +14.3%                               | +2                                 | 202                |
| Health Care Assistants                 |                    | 6                  | 5                  | 4                  | +4                                 |                                      | -3                                 | -41.5%                               | -1                                 | 5                  |
| Patient & Client Care                  |                    | 163                | 182                | 183                | +183                               |                                      | +20                                | +12.1%                               | +1                                 | 207                |

| JUL 2023              | WTE<br>DEC<br>2019 | WTE<br>DEC<br>2022 | WTE<br>JUN<br>2023 | WTE<br>JUL<br>2023 | WTE<br>change<br>since<br>DEC<br>2019 | % WTE<br>Change<br>since<br>Dec<br>2019 | WTE<br>change<br>since<br>DEC<br>2022 | % WTE<br>Change<br>since<br>Dec<br>2022 | WTE<br>change<br>since<br>JUN<br>2023 | No.<br>JUL<br>2023 |
|-----------------------|--------------------|--------------------|--------------------|--------------------|---------------------------------------|-----------------------------------------|---------------------------------------|-----------------------------------------|---------------------------------------|--------------------|
| Overall               |                    | 322                | 384                | 361                | +361                                  |                                         | +39                                   | +12.2%                                  | -23                                   | 438                |
| Patient & Client Care |                    | 163                | 182                | 183                | +183                                  |                                         | +20                                   | +12.1%                                  | +1                                    | 207                |