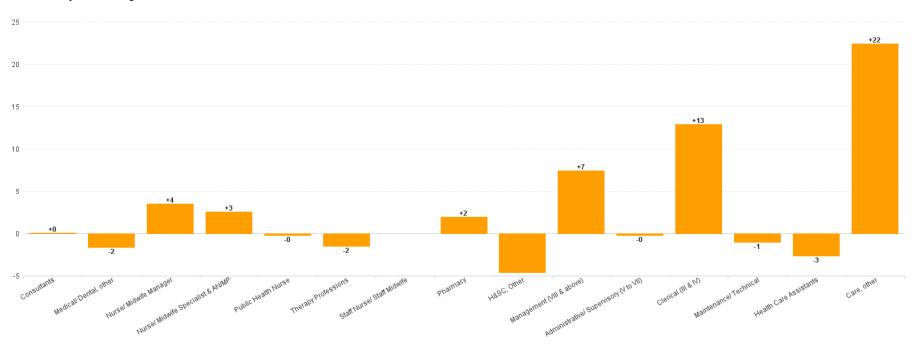

#### **Employment Report by Staff Group**

| JUL 2023                               | WTE<br>DEC<br>2019 | WTE<br>DEC<br>2022 | WTE<br>JUN<br>2023 | WTE<br>JUL<br>2023 | WTE<br>change<br>since<br>DEC 2019 | % WTE<br>Change<br>since Dec<br>2019 | WTE<br>change<br>since<br>DEC 2022 | % WTE<br>Change<br>since Dec<br>2022 | WTE<br>change<br>since<br>JUN 2023 | No.<br>JUL<br>2023 |
|----------------------------------------|--------------------|--------------------|--------------------|--------------------|------------------------------------|--------------------------------------|------------------------------------|--------------------------------------|------------------------------------|--------------------|
| Overall                                |                    | 322                | 384                | 361                | +361                               |                                      | +39                                | +12.2%                               | -23                                | 438                |
| Consultants                            |                    |                    | 0                  | 0                  | +0                                 |                                      | +0                                 |                                      | -0                                 | 1                  |
| Medical/ Dental, other                 |                    | 3                  | 2                  | 1                  | +1                                 |                                      | -2                                 | -62.2%                               | -1                                 | 4                  |
| Medical & Dental                       |                    | 3                  | 2                  | 1                  | +1                                 |                                      | -2                                 | -59.2%                               | -1                                 | 5                  |
| Nurse/ Midwife Manager                 |                    | 4                  | 8                  | 8                  | +8                                 |                                      | +4                                 | +78.8%                               | -0                                 | 10                 |
| Nurse/ Midwife Specialist & AN/MP      |                    |                    | 3                  | 3                  | +3                                 |                                      | +3                                 |                                      | +0                                 | 3                  |
| Public Health Nurse                    |                    | 1                  | 1                  | 1                  | +1                                 |                                      | -0                                 | -19.2%                               | +0                                 | 1                  |
| Nursing & Midwifery                    |                    | 5                  | 12                 | 11                 | +11                                |                                      | +6                                 | +108.6%                              | -0                                 | 14                 |
| H&SC, Other                            |                    | 14                 | 20                 | 10                 | +10                                |                                      | -5                                 | -32.1%                               | -10                                | 38                 |
| Pharmacy                               |                    |                    | 2                  | 2                  | +2                                 |                                      | +2                                 |                                      | -0                                 | 2                  |
| Therapy Professions                    |                    | 11                 | 10                 | 10                 | +10                                |                                      | -2                                 | -13.5%                               | +0                                 | 11                 |
| Health & Social Care Professionals     |                    | 25                 | 31                 | 21                 | +21                                |                                      | -4                                 | -16.4%                               | -10                                | 51                 |
| Administrative/ Supervisory (V to VII) |                    | 75                 | 82                 | 75                 | +75                                |                                      | -0                                 | -0.3%                                | -7                                 | 80                 |
| Clerical (III & IV)                    |                    | 35                 | 51                 | 48                 | +48                                |                                      | +13                                | +36.9%                               | -3                                 | 58                 |
| Management (VIII & above)              |                    | 14                 | 24                 | 22                 | +22                                |                                      | +7                                 | +52.6%                               | -2                                 | 23                 |
| Management & Administrative            |                    | 124                | 156                | 145                | +145                               |                                      | +20                                | +16.2%                               | -11                                | 161                |
| Maintenance/ Technical                 |                    | 1                  | 1                  |                    |                                    |                                      | -1                                 | -100.0%                              | -1                                 |                    |
| General Support                        |                    | 1                  | 1                  |                    |                                    |                                      | -1                                 | -100.0%                              | -1                                 |                    |
| Care, other                            |                    | 157                | 177                | 179                | +179                               |                                      | +22                                | +14.3%                               | +2                                 | 202                |
| Health Care Assistants                 |                    | 6                  | 5                  | 4                  | +4                                 |                                      | -3                                 | -41.5%                               | -1                                 | 5                  |
| Patient & Client Care                  |                    | 163                | 182                | 183                | +183                               |                                      | +20                                | +12.1%                               | +1                                 | 207                |