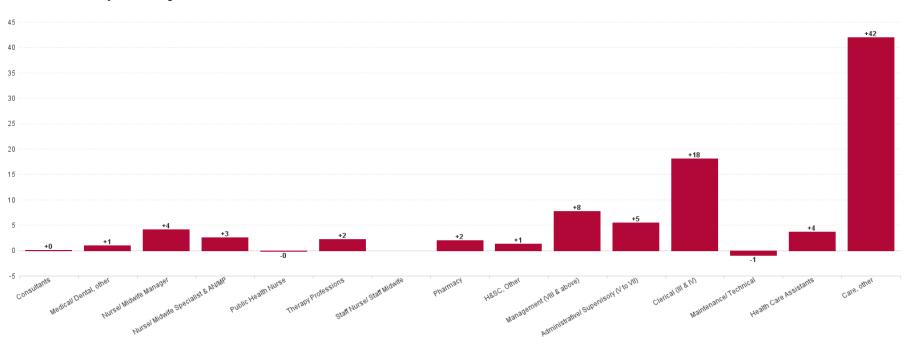

#### **Employment Report by Staff Group**

| JUL 2023                               | WTE<br>DEC<br>2019 | WTE<br>DEC<br>2022 | WTE<br>JUN<br>2023 | WTE<br>JUL<br>2023 | WTE<br>change<br>since<br>DEC 2019 | % WTE<br>Change<br>since Dec<br>2019 | WTE<br>change<br>since<br>DEC 2022 | % WTE<br>Change<br>since Dec<br>2022 | WTE<br>change<br>since<br>JUN 2023 | No.<br>JUL<br>2023 |
|----------------------------------------|--------------------|--------------------|--------------------|--------------------|------------------------------------|--------------------------------------|------------------------------------|--------------------------------------|------------------------------------|--------------------|
| Overall                                |                    | 322                | 384                | 361                | +361                               |                                      | +39                                | +12.2%                               | -23                                | 438                |
| Consultants                            |                    |                    | 0                  | 0                  | +0                                 |                                      | +0                                 |                                      | -0                                 | 1                  |
| Medical/ Dental, other                 |                    | 3                  | 2                  | 1                  | +1                                 |                                      | -2                                 | -62.2%                               | -1                                 | 4                  |
| Medical & Dental                       |                    | 3                  | 2                  | 1                  | +1                                 |                                      | -2                                 | -59.2%                               | -1                                 | 5                  |
| Nurse/ Midwife Manager                 |                    | 4                  | 8                  | 8                  | +8                                 |                                      | +4                                 | +78.8%                               | -0                                 | 10                 |
| Nurse/ Midwife Specialist & AN/MP      |                    |                    | 3                  | 3                  | +3                                 |                                      | +3                                 |                                      | +0                                 | 3                  |
| Public Health Nurse                    |                    | 1                  | 1                  | 1                  | +1                                 |                                      | -0                                 | -19.2%                               | +0                                 | 1                  |
| Nursing & Midwifery                    |                    | 5                  | 12                 | 11                 | +11                                |                                      | +6                                 | +108.6%                              | -0                                 | 14                 |
| H&SC, Other                            |                    | 14                 | 20                 | 10                 | +10                                |                                      | -5                                 | -32.1%                               | -10                                | 38                 |
| Pharmacy                               |                    |                    | 2                  | 2                  | +2                                 |                                      | +2                                 |                                      | -0                                 | 2                  |
| Therapy Professions                    |                    | 11                 | 10                 | 10                 | +10                                |                                      | -2                                 | -13.5%                               | +0                                 | 11                 |
| Health & Social Care Professionals     |                    | 25                 | 31                 | 21                 | +21                                |                                      | -4                                 | -16.4%                               | -10                                | 51                 |
| Administrative/ Supervisory (V to VII) |                    | 75                 | 82                 | 75                 | +75                                |                                      | -0                                 | -0.3%                                | -7                                 | 80                 |
| Clerical (III & IV)                    |                    | 35                 | 51                 | 48                 | +48                                |                                      | +13                                | +36.9%                               | -3                                 | 58                 |
| Management (VIII & above)              |                    | 14                 | 24                 | 22                 | +22                                |                                      | +7                                 | +52.6%                               | -2                                 | 23                 |
| Management & Administrative            |                    | 124                | 156                | 145                | +145                               |                                      | +20                                | +16.2%                               | -11                                | 161                |
| Maintenance/ Technical                 |                    | 1                  | 1                  |                    |                                    |                                      | -1                                 | -100.0%                              | -1                                 |                    |
| General Support                        |                    | 1                  | 1                  |                    |                                    |                                      | -1                                 | -100.0%                              | -1                                 |                    |
| Care, other                            |                    | 157                | 177                | 179                | +179                               |                                      | +22                                | +14.3%                               | +2                                 | 202                |
| Health Care Assistants                 |                    | 6                  | 5                  | 4                  | +4                                 |                                      | -3                                 | -41.5%                               | -1                                 | 5                  |
| Patient & Client Care                  |                    | 163                | 182                | 183                | +183                               |                                      | +20                                | +12.1%                               | +1                                 | 207                |