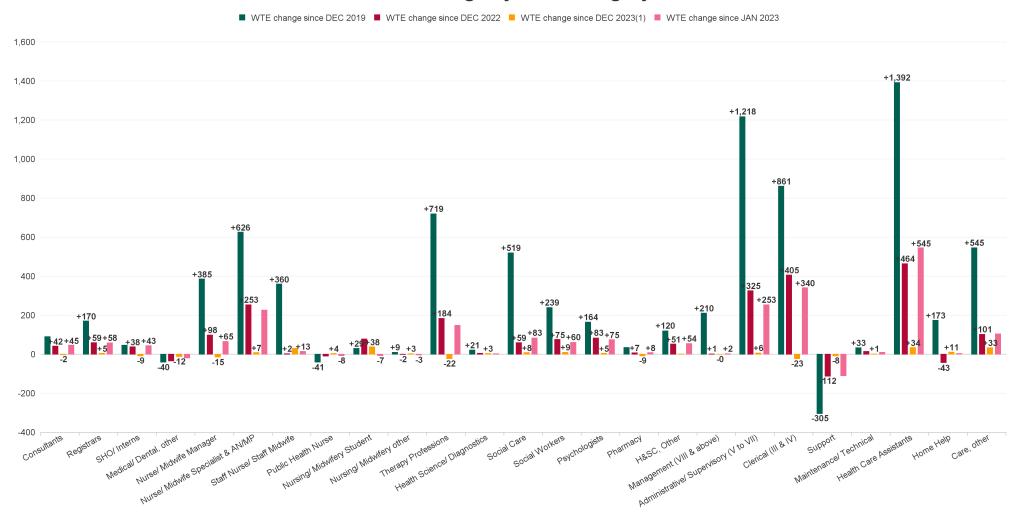

## **Employment Report by Staff Group**

| JAN 2024                                 | WTE<br>DEC<br>2019 | WTE<br>DEC<br>2022 | WTE<br>DEC<br>2023(1) | WTE<br>JAN<br>2024 | WTE<br>change<br>since<br>DEC 2019 | % WTE<br>Change<br>since Dec<br>2019 | WTE<br>change<br>since<br>DEC 2023<br>(1) | % WTE<br>Change<br>since Dec<br>2023 | WTE<br>change<br>since<br>DEC 2022 | No.<br>JAN<br>2024 |
|------------------------------------------|--------------------|--------------------|-----------------------|--------------------|------------------------------------|--------------------------------------|-------------------------------------------|--------------------------------------|------------------------------------|--------------------|
| Overall                                  | 52,085             | 57,523             | 59,567                | 59,663             | +7,578                             | +14.55%                              | +96                                       | +0.16%                               | +2,140                             | 69,719             |
| Consultants                              | 424                | 472                | 516                   | 514                | +90                                | +21.23%                              | -2                                        | -0.46%                               | +42                                | 565                |
| Registrars                               | 687                | 798                | 852                   | 857                | +170                               | +24.72%                              | +5                                        | +0.55%                               | +59                                | 942                |
| SHO/ Interns                             | 319                | 327                | 373                   | 365                | +45                                | +14.23%                              | -9                                        | -2.33%                               | +38                                | 399                |
| Medical/ Dental, other                   | 634                | 629                | 606                   | 594                | -40                                | -6.30%                               | -12                                       | -1.97%                               | -34                                | 892                |
| Medical & Dental                         | 2,065              | 2,227              | 2,348                 | 2,330              | +265                               | +12.85%                              | -18                                       | -0.78%                               | +103                               | 2,798              |
| Nurse/ Midwife Manager                   | 3,162              | 3,449              | 3,562                 | 3,547              | +385                               | +12.19%                              | -15                                       | -0.41%                               | +98                                | 3,761              |
| Nurse/ Midwife Specialist & AN/MP        | 691                | 1,064              | 1,309                 | 1,317              | +626                               | +90.50%                              | +7                                        | +0.57%                               | +253                               | 1,424              |
| Staff Nurse/ Staff Midwife               | 9,008              | 9,366              | 9,339                 | 9,368              | +360                               | +3.99%                               | +29                                       | +0.31%                               | +2                                 | 10,689             |
| Public Health Nurse                      | 1,534              | 1,502              | 1,489                 | 1,493              | -41                                | -2.67%                               | +4                                        | +0.24%                               | -9                                 | 1,770              |
| Nursing/ Midwifery awaiting registration | 72                 | 43                 | 67                    | 23                 | -49                                | -68.40%                              | -44                                       | -66.20%                              | -21                                | 25                 |
| Post-registration Nurse/ Midwife Student | 98                 | 97                 | 105                   | 105                | +7                                 | +7.36%                               | -0                                        | -0.38%                               | +8                                 | 107                |
| Pre-registration Nursel Midwife Intern   | 53                 | 33                 | 41                    | 124                | +71                                | +132.52%                             | +83                                       | +201.35%                             | +90                                | 420                |
| Nursing/ Midwifery Student               | 223                | 174                | 213                   | 251                | +29                                | +12.89%                              | +38                                       | +17.78%                              | +78                                | 552                |
| Nursing/ Midwifery other                 | 59                 | 70                 | 65                    | 68                 | +9                                 | +16.07%                              | +3                                        | +3.96%                               | -2                                 | 74                 |
| Nursing & Midwifery                      | 14,677             | 15,625             | 15,978                | 16,044             | +1,368                             | +9.32%                               | +66                                       | +0.41%                               | +419                               | 18,270             |
| Therapy Professions                      | 3,204              | 3,740              | 3,946                 | 3,923              | +719                               | +22.45%                              | -22                                       | -0.57%                               | +184                               | 4,519              |
| Health Science/ Diagnostics              | 108                | 125                | 126                   | 129                | +21                                | +19.42%                              | +3                                        | +2.18%                               | +4                                 | 143                |
| Social Care                              | 2,707              | 3,167              | 3,218                 | 3,226              | +519                               | +19.19%                              | +8                                        | +0.25%                               | +59                                | 3,789              |
| Social Workers                           | 807                | 970                | 1,036                 | 1,045              | +239                               | +29.56%                              | +9                                        | +0.88%                               | +75                                | 1,156              |
| Psychologists                            | 901                | 983                | 1,061                 | 1,066              | +164                               | +18.24%                              | +5                                        | +0.45%                               | +83                                | 1,183              |
| Pharmacy                                 | 98                 | 125                | 141                   | 133                | +34                                | +35.08%                              | -9                                        | -6.16%                               | +7                                 | 174                |
| H&SC, Other                              | 403                | 471                | 521                   | 522                | +120                               | +29.75%                              | +1                                        | +0.27%                               | +51                                | 623                |
| Health & Social Care Professionals       | 8,228              | 9,582              | 10,050                | 10,045             | +1,817                             | +22.08%                              | -5                                        | -0.05%                               | +463                               | 11,587             |
| Management (VIII & above)                | 618                | 827                | 829                   | 828                | +210                               | +34.01%                              | -0                                        | -0.04%                               | +1                                 | 848                |
| Administrative/ Supervisory (V to VII)   | 1,507              | 2,400              | 2,719                 | 2,725              | +1,218                             | +80.79%                              | +6                                        | +0.20%                               | +325                               | 2,879              |
| Clerical (III & IV)                      | 3,694              | 4,150              | 4,578                 | 4,555              | +861                               | +23.30%                              | -23                                       | -0.51%                               | +405                               | 5,193              |
| Management & Administrative              | 5,819              | 7,377              | 8,126                 | 8,108              | +2,289                             | +39.33%                              | -18                                       | -0.22%                               | +731                               | 8,920              |
| Support                                  | 2,461              | 2,269              | 2,164                 | 2,156              | -305                               | -12.38%                              | -8                                        | -0.37%                               | -112                               | 2,705              |
| Maintenance/ Technical                   | 406                | 425                | 438                   | 439                | +33                                | +8.13%                               | +1                                        | +0.26%                               | +14                                | 466                |
| General Support                          | 2,867              | 2,694              | 2,602                 | 2,595              | -272                               | -9.48%                               | -7                                        | -0.26%                               | -99                                | 3,171              |
| Health Care Assistants                   | 12,147             | 13,075             | 13,505                | 13,539             | +1,392                             | +11.46%                              | +34                                       | +0.25%                               | +464                               | 15,836             |
| Care, other                              | 2,717              | 3,162              | 3,230                 | 3,263              | +545                               | +20.07%                              | +33                                       | +1.03%                               | +101                               | 3,837              |
| Home Help                                | 3,565              | 3,782              | 3,728                 | 3,739              | +173                               | +4.86%                               | +11                                       | +0.29%                               | -43                                | 5,300              |
| Patient & Client Care                    | 18,430             | 20,019             | 20,462                | 20,540             | +2,111                             | +11.45%                              | +78                                       | +0.38%                               | +521                               | 24,973             |

# **WTE Change by Staff Category**