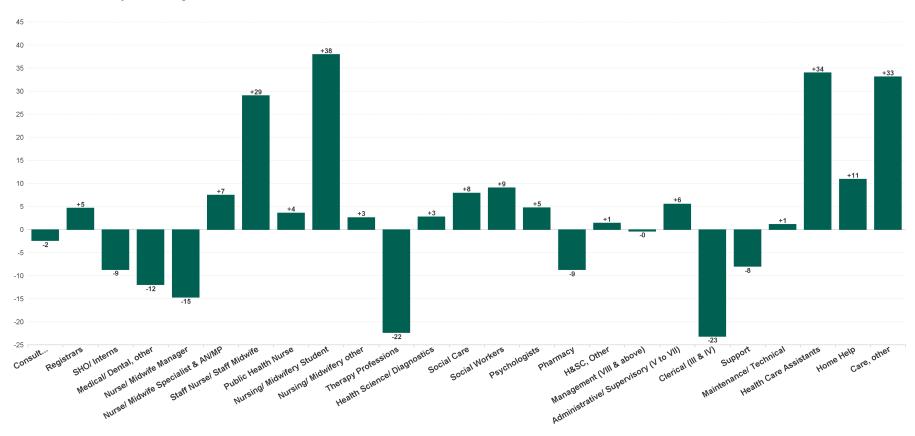

## **Employment Report by Staff Group**

| JAN 2024                                 | WTE<br>DEC<br>2019 | WTE<br>DEC<br>2022 | WTE<br>DEC<br>2023(1) | WTE<br>JAN<br>2024 | WTE<br>change<br>since<br>DEC 2019 | % WTE<br>Change<br>since Dec<br>2019 | WTE<br>change<br>since<br>DEC 2023<br>(1) | % WTE<br>Change<br>since Dec<br>2023 | WTE<br>change<br>since<br>DEC 2022 | No.<br>JAN<br>2024 |
|------------------------------------------|--------------------|--------------------|-----------------------|--------------------|------------------------------------|--------------------------------------|-------------------------------------------|--------------------------------------|------------------------------------|--------------------|
| Overall                                  | 52,085             | 57,523             | 59,567                | 59,663             | +7,578                             | +14.55%                              | +96                                       | +0.16%                               | +2,140                             | 69,719             |
| Consultants                              | 424                | 472                | 516                   | 514                | +90                                | +21.23%                              | -2                                        | -0.46%                               | +42                                | 565                |
| Registrars                               | 687                | 798                | 852                   | 857                | +170                               | +24.72%                              | +5                                        | +0.55%                               | +59                                | 942                |
| SHO/ Interns                             | 319                | 327                | 373                   | 365                | +45                                | +14.23%                              | -9                                        | -2.33%                               | +38                                | 399                |
| Medical/ Dental, other                   | 634                | 629                | 606                   | 594                | -40                                | -6.30%                               | -12                                       | -1.97%                               | -34                                | 892                |
| Medical & Dental                         | 2,065              | 2,227              | 2,348                 | 2,330              | +265                               | +12.85%                              | -18                                       | -0.78%                               | +103                               | 2,798              |
| Nurse/ Midwife Manager                   | 3,162              | 3,449              | 3,562                 | 3,547              | +385                               | +12.19%                              | -15                                       | -0.41%                               | +98                                | 3,761              |
| Nurse/ Midwife Specialist & AN/MP        | 691                | 1,064              | 1,309                 | 1,317              | +626                               | +90.50%                              | +7                                        | +0.57%                               | +253                               | 1,424              |
| Staff Nurse/ Staff Midwife               | 9,008              | 9,366              | 9,339                 | 9,368              | +360                               | +3.99%                               | +29                                       | +0.31%                               | +2                                 | 10,689             |
| Public Health Nurse                      | 1,534              | 1,502              | 1,489                 | 1,493              | -41                                | -2.67%                               | +4                                        | +0.24%                               | -9                                 | 1,770              |
| Nursing/ Midwifery awaiting registration | 72                 | 43                 | 67                    | 23                 | -49                                | -68.40%                              | -44                                       | -66.20%                              | -21                                | 25                 |
| Post-registration Nurse/ Midwife Student | 98                 | 97                 | 105                   | 105                | +7                                 | +7.36%                               | -0                                        | -0.38%                               | +8                                 | 107                |
| Pre-registration Nursel Midwife Intern   | 53                 | 33                 | 41                    | 124                | +71                                | +132.52%                             | +83                                       | +201.35%                             | +90                                | 420                |
| Nursing/ Midwifery Student               | 223                | 174                | 213                   | 251                | +29                                | +12.89%                              | +38                                       | +17.78%                              | +78                                | 552                |
| Nursing/ Midwifery other                 | 59                 | 70                 | 65                    | 68                 | +9                                 | +16.07%                              | +3                                        | +3.96%                               | -2                                 | 74                 |
| Nursing & Midwifery                      | 14,677             | 15,625             | 15,978                | 16,044             | +1,368                             | +9.32%                               | +66                                       | +0.41%                               | +419                               | 18,270             |
| Therapy Professions                      | 3,204              | 3,740              | 3,946                 | 3,923              | +719                               | +22.45%                              | -22                                       | -0.57%                               | +184                               | 4,519              |
| Health Science/ Diagnostics              | 108                | 125                | 126                   | 129                | +21                                | +19.42%                              | +3                                        | +2.18%                               | +4                                 | 143                |
| Social Care                              | 2,707              | 3,167              | 3,218                 | 3,226              | +519                               | +19.19%                              | +8                                        | +0.25%                               | +59                                | 3,789              |
| Social Workers                           | 807                | 970                | 1,036                 | 1,045              | +239                               | +29.56%                              | +9                                        | +0.88%                               | +75                                | 1,156              |
| Psychologists                            | 901                | 983                | 1,061                 | 1,066              | +164                               | +18.24%                              | +5                                        | +0.45%                               | +83                                | 1,183              |
| Pharmacy                                 | 98                 | 125                | 141                   | 133                | +34                                | +35.08%                              | -9                                        | -6.16%                               | +7                                 | 174                |
| H&SC, Other                              | 403                | 471                | 521                   | 522                | +120                               | +29.75%                              | +1                                        | +0.27%                               | +51                                | 623                |
| Health & Social Care Professionals       | 8,228              | 9,582              | 10,050                | 10,045             | +1,817                             | +22.08%                              | -5                                        | -0.05%                               | +463                               | 11,587             |
| Management (VIII & above)                | 618                | 827                | 829                   | 828                | +210                               | +34.01%                              | -0                                        | -0.04%                               | +1                                 | 848                |
| Administrative/ Supervisory (V to VII)   | 1,507              | 2,400              | 2,719                 | 2,725              | +1,218                             | +80.79%                              | +6                                        | +0.20%                               | +325                               | 2,879              |
| Clerical (III & IV)                      | 3,694              | 4,150              | 4,578                 | 4,555              | +861                               | +23.30%                              | -23                                       | -0.51%                               | +405                               | 5,193              |
| Management & Administrative              | 5,819              | 7,377              | 8,126                 | 8,108              | +2,289                             | +39.33%                              | -18                                       | -0.22%                               | +731                               | 8,920              |
| Support                                  | 2,461              | 2,269              | 2,164                 | 2,156              | -305                               | -12.38%                              | -8                                        | -0.37%                               | -112                               | 2,705              |
| Maintenance/ Technical                   | 406                | 425                | 438                   | 439                | +33                                | +8.13%                               | +1                                        | +0.26%                               | +14                                | 466                |
| General Support                          | 2,867              | 2,694              | 2,602                 | 2,595              | -272                               | -9.48%                               | -7                                        | -0.26%                               | -99                                | 3,171              |
| Health Care Assistants                   | 12,147             | 13,075             | 13,505                | 13,539             | +1,392                             | +11.46%                              | +34                                       | +0.25%                               | +464                               | 15,836             |
| Care, other                              | 2,717              | 3,162              | 3,230                 | 3,263              | +545                               | +20.07%                              | +33                                       | +1.03%                               | +101                               | 3,837              |
| Home Help                                | 3,565              | 3,782              | 3,728                 | 3,739              | +173                               | +4.86%                               | +11                                       | +0.29%                               | -43                                | 5,300              |
| Patient & Client Care                    | 18,430             | 20,019             | 20,462                | 20,540             | +2,111                             | +11.45%                              | +78                                       | +0.38%                               | +521                               | 24,973             |

# **WTE Change by Staff Category**