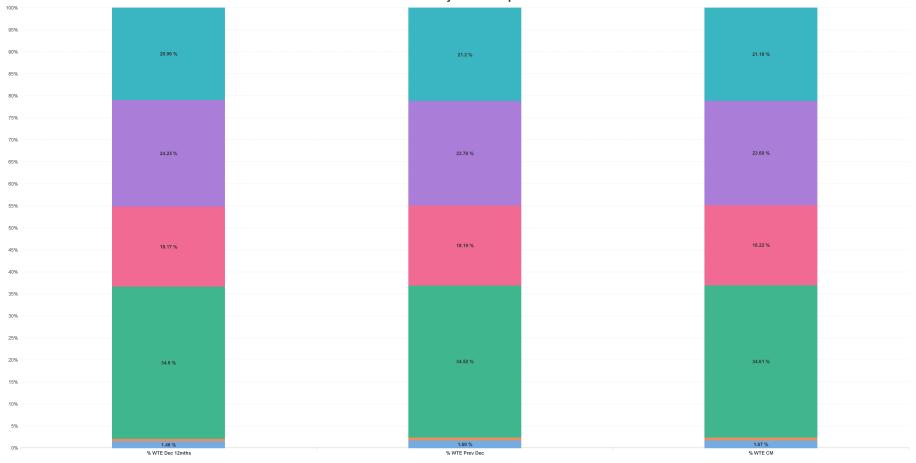

#### % Total by Care Group

■ CHO Operations ■ Community Health & Wellbeing ■ Disabilities ■ Mental Health ■ Older People ■ Primary Care