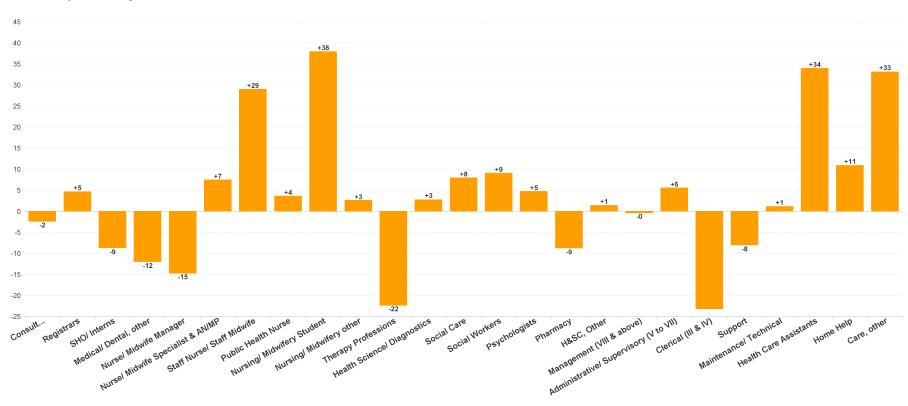

## **Employment Report by Staff Group**

| JAN 2024                                 | WTE<br>DEC<br>2019 | WTE<br>DEC<br>2022 | WTE<br>DEC<br>2023(1) | WTE<br>JAN<br>2024 | WTE<br>change<br>since<br>DEC 2019 | % WTE<br>Change<br>since Dec<br>2019 | WTE<br>change<br>since<br>DEC 2023<br>(1) | % WTE<br>Change<br>since Dec<br>2023 | WTE<br>change<br>since<br>DEC 2022 | No.<br>JAN<br>2024 |
|------------------------------------------|--------------------|--------------------|-----------------------|--------------------|------------------------------------|--------------------------------------|-------------------------------------------|--------------------------------------|------------------------------------|--------------------|
| Overall                                  | 52,085             | 57,523             | 59,567                | 59,663             | +7,578                             | +14.55%                              | +96                                       | +0.16%                               | +2,140                             | 69,719             |
| Consultants                              | 424                | 472                | 516                   | 514                | +90                                | +21.23%                              | -2                                        | -0.46%                               | +42                                | 565                |
| Registrars                               | 687                | 798                | 852                   | 857                | +170                               | +24.72%                              | +5                                        | +0.55%                               | +59                                | 942                |
| SHO/ Interns                             | 319                | 327                | 373                   | 365                | +45                                | +14.23%                              | -9                                        | -2.33%                               | +38                                | 399                |
| Medical/ Dental, other                   | 634                | 629                | 606                   | 594                | -40                                | -6.30%                               | -12                                       | -1.97%                               | -34                                | 892                |
| Medical & Dental                         | 2,065              | 2,227              | 2,348                 | 2,330              | +265                               | +12.85%                              | -18                                       | -0.78%                               | +103                               | 2,798              |
| Nurse/ Midwife Manager                   | 3,162              | 3,449              | 3,562                 | 3,547              | +385                               | +12.19%                              | -15                                       | -0.41%                               | +98                                | 3,761              |
| Nurse/ Midwife Specialist & AN/MP        | 691                | 1,064              | 1,309                 | 1,317              | +626                               | +90.50%                              | +7                                        | +0.57%                               | +253                               | 1,424              |
| Staff Nurse/ Staff Midwife               | 9,008              | 9,366              | 9,339                 | 9,368              | +360                               | +3.99%                               | +29                                       | +0.31%                               | +2                                 | 10,689             |
| Public Health Nurse                      | 1,534              | 1,502              | 1,489                 | 1,493              | -41                                | -2.67%                               | +4                                        | +0.24%                               | -9                                 | 1,770              |
| Nursing/ Midwifery awaiting registration | 72                 | 43                 | 67                    | 23                 | -49                                | -68.40%                              | -44                                       | -66.20%                              | -21                                | 25                 |
| Post-registration Nurse/ Midwife Student | 98                 | 97                 | 105                   | 105                | +7                                 | +7.36%                               | -0                                        | -0.38%                               | +8                                 | 107                |
| Pre-registration Nursel Midwife Intern   | 53                 | 33                 | 41                    | 124                | +71                                | +132.52%                             | +83                                       | +201.35%                             | +90                                | 420                |
| Nursing/ Midwifery Student               | 223                | 174                | 213                   | 251                | +29                                | +12.89%                              | +38                                       | +17.78%                              | +78                                | 552                |
| Nursing/ Midwifery other                 | 59                 | 70                 | 65                    | 68                 | +9                                 | +16.07%                              | +3                                        | +3.96%                               | -2                                 | 74                 |
| Nursing & Midwifery                      | 14,677             | 15,625             | 15,978                | 16,044             | +1,368                             | +9.32%                               | +66                                       | +0.41%                               | +419                               | 18,270             |
| Therapy Professions                      | 3,204              | 3,740              | 3,946                 | 3,923              | +719                               | +22.45%                              | -22                                       | -0.57%                               | +184                               | 4,519              |
| Health Science/ Diagnostics              | 108                | 125                | 126                   | 129                | +21                                | +19.42%                              | +3                                        | +2.18%                               | +4                                 | 143                |
| Social Care                              | 2,707              | 3,167              | 3,218                 | 3,226              | +519                               | +19.19%                              | +8                                        | +0.25%                               | +59                                | 3,789              |
| Social Workers                           | 807                | 970                | 1,036                 | 1,045              | +239                               | +29.56%                              | +9                                        | +0.88%                               | +75                                | 1,156              |
| Psychologists                            | 901                | 983                | 1,061                 | 1,066              | +164                               | +18.24%                              | +5                                        | +0.45%                               | +83                                | 1,183              |
| Pharmacy                                 | 98                 | 125                | 141                   | 133                | +34                                | +35.08%                              | -9                                        | -6.16%                               | +7                                 | 174                |
| H&SC, Other                              | 403                | 471                | 521                   | 522                | +120                               | +29.75%                              | +1                                        | +0.27%                               | +51                                | 623                |
| Health & Social Care Professionals       | 8,228              | 9,582              | 10,050                | 10,045             | +1,817                             | +22.08%                              | -5                                        | -0.05%                               | +463                               | 11,587             |
| Management (VIII & above)                | 618                | 827                | 829                   | 828                | +210                               | +34.01%                              | -0                                        | -0.04%                               | +1                                 | 848                |
| Administrative/ Supervisory (V to VII)   | 1,507              | 2,400              | 2,719                 | 2,725              | +1,218                             | +80.79%                              | +6                                        | +0.20%                               | +325                               | 2,879              |
| Clerical (III & IV)                      | 3,694              | 4,150              | 4,578                 | 4,555              | +861                               | +23.30%                              | -23                                       | -0.51%                               | +405                               | 5,193              |
| Management & Administrative              | 5,819              | 7,377              | 8,126                 | 8,108              | +2,289                             | +39.33%                              | -18                                       | -0.22%                               | +731                               | 8,920              |
| Support                                  | 2,461              | 2,269              | 2,164                 | 2,156              | -305                               | -12.38%                              | -8                                        | -0.37%                               | -112                               | 2,705              |
| Maintenance/ Technical                   | 406                | 425                | 438                   | 439                | +33                                | +8.13%                               | +1                                        | +0.26%                               | +14                                | 466                |
| General Support                          | 2,867              | 2,694              | 2,602                 | 2,595              | -272                               | -9.48%                               | -7                                        | -0.26%                               | -99                                | 3,171              |
| Health Care Assistants                   | 12,147             | 13,075             | 13,505                | 13,539             | +1,392                             | +11.46%                              | +34                                       | +0.25%                               | +464                               | 15,836             |
| Care, other                              | 2,717              | 3,162              | 3,230                 | 3,263              | +545                               | +20.07%                              | +33                                       | +1.03%                               | +101                               | 3,837              |
| Home Help                                | 3,565              | 3,782              | 3,728                 | 3,739              | +173                               | +4.86%                               | +11                                       | +0.29%                               | -43                                | 5,300              |
| Patient & Client Care                    | 18,430             | 20,019             | 20,462                | 20,540             | +2,111                             | +11.45%                              | +78                                       | +0.38%                               | +521                               | 24,973             |

# **WTE Change by Staff Category**