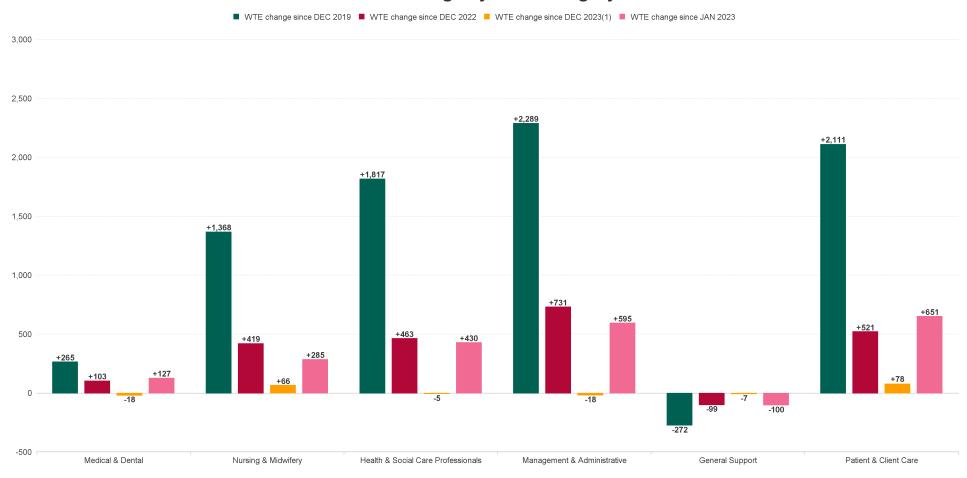

## **Employment Report by Staff Group**

| JAN 2024                                 | WTE<br>DEC<br>2019 | WTE<br>DEC<br>2022 | WTE<br>DEC<br>2023(1) | WTE<br>JAN<br>2024 | WTE<br>change<br>since<br>DEC 2019 | % WTE<br>Change<br>since Dec<br>2019 | WTE<br>change<br>since<br>DEC 2023<br>(1) | % WTE<br>Change<br>since Dec<br>2023 | WTE<br>change<br>since<br>DEC 2022 | No.<br>JAN<br>2024 |
|------------------------------------------|--------------------|--------------------|-----------------------|--------------------|------------------------------------|--------------------------------------|-------------------------------------------|--------------------------------------|------------------------------------|--------------------|
| Overall                                  | 52,085             | 57,523             | 59,567                | 59,663             | +7,578                             | +14.55%                              | +96                                       | +0.16%                               | +2,140                             | 69,719             |
| Consultants                              | 424                | 472                | 516                   | 514                | +90                                | +21.23%                              | -2                                        | -0.46%                               | +42                                | 565                |
| Registrars                               | 687                | 798                | 852                   | 857                | +170                               | +24.72%                              | +5                                        | +0.55%                               | +59                                | 942                |
| SHO/ Interns                             | 319                | 327                | 373                   | 365                | +45                                | +14.23%                              | -9                                        | -2.33%                               | +38                                | 399                |
| Medical/ Dental, other                   | 634                | 629                | 606                   | 594                | -40                                | -6.30%                               | -12                                       | -1.97%                               | -34                                | 892                |
| Medical & Dental                         | 2,065              | 2,227              | 2,348                 | 2,330              | +265                               | +12.85%                              | -18                                       | -0.78%                               | +103                               | 2,798              |
| Nurse/ Midwife Manager                   | 3,162              | 3,449              | 3,562                 | 3,547              | +385                               | +12.19%                              | -15                                       | -0.41%                               | +98                                | 3,761              |
| Nurse/ Midwife Specialist & AN/MP        | 691                | 1,064              | 1,309                 | 1,317              | +626                               | +90.50%                              | +7                                        | +0.57%                               | +253                               | 1,424              |
| Staff Nurse/ Staff Midwife               | 9,008              | 9,366              | 9,339                 | 9,368              | +360                               | +3.99%                               | +29                                       | +0.31%                               | +2                                 | 10,689             |
| Public Health Nurse                      | 1,534              | 1,502              | 1,489                 | 1,493              | -41                                | -2.67%                               | +4                                        | +0.24%                               | -9                                 | 1,770              |
| Nursing/ Midwifery awaiting registration | 72                 | 43                 | 67                    | 23                 | -49                                | -68.40%                              | -44                                       | -66.20%                              | -21                                | 25                 |
| Post-registration Nurse/ Midwife Student | 98                 | 97                 | 105                   | 105                | +7                                 | +7.36%                               | -0                                        | -0.38%                               | +8                                 | 107                |
| Pre-registration Nursel Midwife Intern   | 53                 | 33                 | 41                    | 124                | +71                                | +132.52%                             | +83                                       | +201.35%                             | +90                                | 420                |
| Nursing/ Midwifery Student               | 223                | 174                | 213                   | 251                | +29                                | +12.89%                              | +38                                       | +17.78%                              | +78                                | 552                |
| Nursing/ Midwifery other                 | 59                 | 70                 | 65                    | 68                 | +9                                 | +16.07%                              | +3                                        | +3.96%                               | -2                                 | 74                 |
| Nursing & Midwifery                      | 14,677             | 15,625             | 15,978                | 16,044             | +1,368                             | +9.32%                               | +66                                       | +0.41%                               | +419                               | 18,270             |
| Therapy Professions                      | 3,204              | 3,740              | 3,946                 | 3,923              | +719                               | +22.45%                              | -22                                       | -0.57%                               | +184                               | 4,519              |
| Health Science/ Diagnostics              | 108                | 125                | 126                   | 129                | +21                                | +19.42%                              | +3                                        | +2.18%                               | +4                                 | 143                |
| Social Care                              | 2,707              | 3,167              | 3,218                 | 3,226              | +519                               | +19.19%                              | +8                                        | +0.25%                               | +59                                | 3,789              |
| Social Workers                           | 807                | 970                | 1,036                 | 1,045              | +239                               | +29.56%                              | +9                                        | +0.88%                               | +75                                | 1,156              |
| Psychologists                            | 901                | 983                | 1,061                 | 1,066              | +164                               | +18.24%                              | +5                                        | +0.45%                               | +83                                | 1,183              |
| Pharmacy                                 | 98                 | 125                | 141                   | 133                | +34                                | +35.08%                              | -9                                        | -6.16%                               | +7                                 | 174                |
| H&SC, Other                              | 403                | 471                | 521                   | 522                | +120                               | +29.75%                              | +1                                        | +0.27%                               | +51                                | 623                |
| Health & Social Care Professionals       | 8,228              | 9,582              | 10,050                | 10,045             | +1,817                             | +22.08%                              | -5                                        | -0.05%                               | +463                               | 11,587             |
| Management (VIII & above)                | 618                | 827                | 829                   | 828                | +210                               | +34.01%                              | -0                                        | -0.04%                               | +1                                 | 848                |
| Administrative/ Supervisory (V to VII)   | 1,507              | 2,400              | 2,719                 | 2,725              | +1,218                             | +80.79%                              | +6                                        | +0.20%                               | +325                               | 2,879              |
| Clerical (III & IV)                      | 3,694              | 4,150              | 4,578                 | 4,555              | +861                               | +23.30%                              | -23                                       | -0.51%                               | +405                               | 5,193              |
| Management & Administrative              | 5,819              | 7,377              | 8,126                 | 8,108              | +2,289                             | +39.33%                              | -18                                       | -0.22%                               | +731                               | 8,920              |
| Support                                  | 2,461              | 2,269              | 2,164                 | 2,156              | -305                               | -12.38%                              | -8                                        | -0.37%                               | -112                               | 2,705              |
| Maintenance/ Technical                   | 406                | 425                | 438                   | 439                | +33                                | +8.13%                               | +1                                        | +0.26%                               | +14                                | 466                |
| General Support                          | 2,867              | 2,694              | 2,602                 | 2,595              | -272                               | -9.48%                               | -7                                        | -0.26%                               | -99                                | 3,171              |
| Health Care Assistants                   | 12,147             | 13,075             | 13,505                | 13,539             | +1,392                             | +11.46%                              | +34                                       | +0.25%                               | +464                               | 15,836             |
| Care, other                              | 2,717              | 3,162              | 3,230                 | 3,263              | +545                               | +20.07%                              | +33                                       | +1.03%                               | +101                               | 3,837              |
| Home Help                                | 3,565              | 3,782              | 3,728                 | 3,739              | +173                               | +4.86%                               | +11                                       | +0.29%                               | -43                                | 5,300              |
| Patient & Client Care                    | 18,430             | 20,019             | 20,462                | 20,540             | +2,111                             | +11.45%                              | +78                                       | +0.38%                               | +521                               | 24,973             |

# **WTE Change by Staff Category**