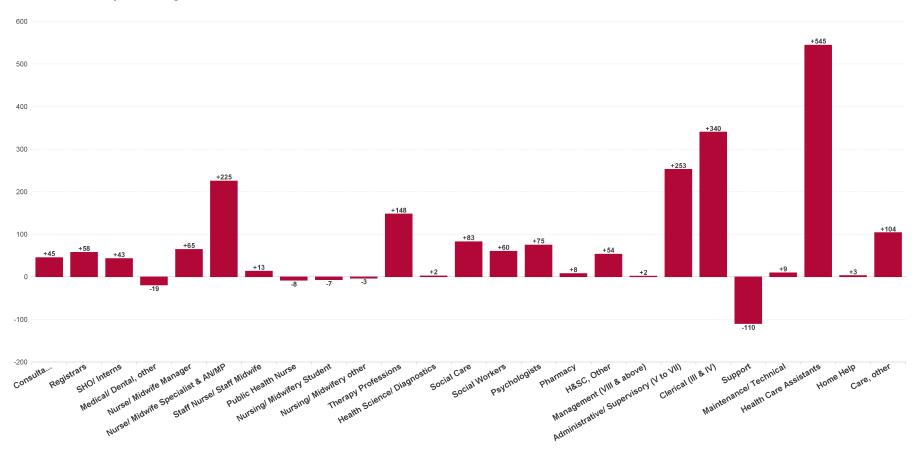

## **Employment Report by Staff Group**

| JAN 2024                                 | WTE<br>DEC<br>2019 | WTE<br>DEC<br>2022 | WTE<br>DEC<br>2023(1) | WTE<br>JAN<br>2024 | WTE<br>change<br>since<br>DEC 2019 | % WTE<br>Change<br>since Dec<br>2019 | WTE<br>change<br>since<br>DEC 2023<br>(1) | % WTE<br>Change<br>since Dec<br>2023 | WTE<br>change<br>since<br>DEC 2022 | No.<br>JAN<br>2024 |
|------------------------------------------|--------------------|--------------------|-----------------------|--------------------|------------------------------------|--------------------------------------|-------------------------------------------|--------------------------------------|------------------------------------|--------------------|
| Overall                                  | 52,085             | 57,523             | 59,567                | 59,663             | +7,578                             | +14.55%                              | +96                                       | +0.16%                               | +2,140                             | 69,719             |
| Consultants                              | 424                | 472                | 516                   | 514                | +90                                | +21.23%                              | -2                                        | -0.46%                               | +42                                | 565                |
| Registrars                               | 687                | 798                | 852                   | 857                | +170                               | +24.72%                              | +5                                        | +0.55%                               | +59                                | 942                |
| SHO/ Interns                             | 319                | 327                | 373                   | 365                | +45                                | +14.23%                              | -9                                        | -2.33%                               | +38                                | 399                |
| Medical/ Dental, other                   | 634                | 629                | 606                   | 594                | -40                                | -6.30%                               | -12                                       | -1.97%                               | -34                                | 892                |
| Medical & Dental                         | 2,065              | 2,227              | 2,348                 | 2,330              | +265                               | +12.85%                              | -18                                       | -0.78%                               | +103                               | 2,798              |
| Nurse/ Midwife Manager                   | 3,162              | 3,449              | 3,562                 | 3,547              | +385                               | +12.19%                              | -15                                       | -0.41%                               | +98                                | 3,761              |
| Nurse/ Midwife Specialist & AN/MP        | 691                | 1,064              | 1,309                 | 1,317              | +626                               | +90.50%                              | +7                                        | +0.57%                               | +253                               | 1,424              |
| Staff Nurse/ Staff Midwife               | 9,008              | 9,366              | 9,339                 | 9,368              | +360                               | +3.99%                               | +29                                       | +0.31%                               | +2                                 | 10,689             |
| Public Health Nurse                      | 1,534              | 1,502              | 1,489                 | 1,493              | -41                                | -2.67%                               | +4                                        | +0.24%                               | -9                                 | 1,770              |
| Nursing/ Midwifery awaiting registration | 72                 | 43                 | 67                    | 23                 | -49                                | -68.40%                              | -44                                       | -66.20%                              | -21                                | 25                 |
| Post-registration Nurse/ Midwife Student | 98                 | 97                 | 105                   | 105                | +7                                 | +7.36%                               | -0                                        | -0.38%                               | +8                                 | 107                |
| Pre-registration Nursel Midwife Intern   | 53                 | 33                 | 41                    | 124                | +71                                | +132.52%                             | +83                                       | +201.35%                             | +90                                | 420                |
| Nursing/ Midwifery Student               | 223                | 174                | 213                   | 251                | +29                                | +12.89%                              | +38                                       | +17.78%                              | +78                                | 552                |
| Nursing/ Midwifery other                 | 59                 | 70                 | 65                    | 68                 | +9                                 | +16.07%                              | +3                                        | +3.96%                               | -2                                 | 74                 |
| Nursing & Midwifery                      | 14,677             | 15,625             | 15,978                | 16,044             | +1,368                             | +9.32%                               | +66                                       | +0.41%                               | +419                               | 18,270             |
| Therapy Professions                      | 3,204              | 3,740              | 3,946                 | 3,923              | +719                               | +22.45%                              | -22                                       | -0.57%                               | +184                               | 4,519              |
| Health Science/ Diagnostics              | 108                | 125                | 126                   | 129                | +21                                | +19.42%                              | +3                                        | +2.18%                               | +4                                 | 143                |
| Social Care                              | 2,707              | 3,167              | 3,218                 | 3,226              | +519                               | +19.19%                              | +8                                        | +0.25%                               | +59                                | 3,789              |
| Social Workers                           | 807                | 970                | 1,036                 | 1,045              | +239                               | +29.56%                              | +9                                        | +0.88%                               | +75                                | 1,156              |
| Psychologists                            | 901                | 983                | 1,061                 | 1,066              | +164                               | +18.24%                              | +5                                        | +0.45%                               | +83                                | 1,183              |
| Pharmacy                                 | 98                 | 125                | 141                   | 133                | +34                                | +35.08%                              | -9                                        | -6.16%                               | +7                                 | 174                |
| H&SC, Other                              | 403                | 471                | 521                   | 522                | +120                               | +29.75%                              | +1                                        | +0.27%                               | +51                                | 623                |
| Health & Social Care Professionals       | 8,228              | 9,582              | 10,050                | 10,045             | +1,817                             | +22.08%                              | -5                                        | -0.05%                               | +463                               | 11,587             |
| Management (VIII & above)                | 618                | 827                | 829                   | 828                | +210                               | +34.01%                              | -0                                        | -0.04%                               | +1                                 | 848                |
| Administrative/ Supervisory (V to VII)   | 1,507              | 2,400              | 2,719                 | 2,725              | +1,218                             | +80.79%                              | +6                                        | +0.20%                               | +325                               | 2,879              |
| Clerical (III & IV)                      | 3,694              | 4,150              | 4,578                 | 4,555              | +861                               | +23.30%                              | -23                                       | -0.51%                               | +405                               | 5,193              |
| Management & Administrative              | 5,819              | 7,377              | 8,126                 | 8,108              | +2,289                             | +39.33%                              | -18                                       | -0.22%                               | +731                               | 8,920              |
| Support                                  | 2,461              | 2,269              | 2,164                 | 2,156              | -305                               | -12.38%                              | -8                                        | -0.37%                               | -112                               | 2,705              |
| Maintenance/ Technical                   | 406                | 425                | 438                   | 439                | +33                                | +8.13%                               | +1                                        | +0.26%                               | +14                                | 466                |
| General Support                          | 2,867              | 2,694              | 2,602                 | 2,595              | -272                               | -9.48%                               | -7                                        | -0.26%                               | -99                                | 3,171              |
| Health Care Assistants                   | 12,147             | 13,075             | 13,505                | 13,539             | +1,392                             | +11.46%                              | +34                                       | +0.25%                               | +464                               | 15,836             |
| Care, other                              | 2,717              | 3,162              | 3,230                 | 3,263              | +545                               | +20.07%                              | +33                                       | +1.03%                               | +101                               | 3,837              |
| Home Help                                | 3,565              | 3,782              | 3,728                 | 3,739              | +173                               | +4.86%                               | +11                                       | +0.29%                               | -43                                | 5,300              |
| Patient & Client Care                    | 18,430             | 20,019             | 20,462                | 20,540             | +2,111                             | +11.45%                              | +78                                       | +0.38%                               | +521                               | 24,973             |

# **WTE Change by Staff Category**