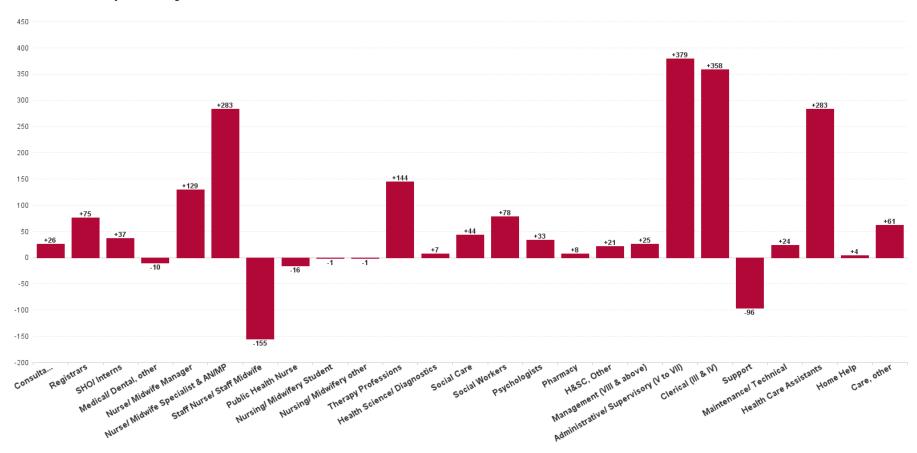

### **Employment Report by Staff Group**

| AUG 2023                                 | WTE<br>DEC<br>2019 | WTE<br>DEC<br>2022 | WTE<br>JUL<br>2023 | WTE<br>AUG<br>2023 | WTE<br>change<br>since<br>DEC 2019 | % WTE<br>Change<br>since Dec<br>2019 | WTE<br>change<br>since<br>DEC 2022 | % WTE<br>Change<br>since Dec<br>2022 | WTE<br>change<br>since JUL<br>2023 | No.<br>AUG<br>2023 |
|------------------------------------------|--------------------|--------------------|--------------------|--------------------|------------------------------------|--------------------------------------|------------------------------------|--------------------------------------|------------------------------------|--------------------|
| Overall                                  | 52,085             | 57,523             | 58,502             | 58,471             | +6,386                             | +12.26%                              | +948                               | +1.65%                               | -31                                | 68,690             |
| Consultants                              | 424                | 472                | 484                | 489                | +65                                | +15.41%                              | +17                                | +3.58%                               | +5                                 | 548                |
| Registrars                               | 687                | 798                | 885                | 850                | +163                               | +23.74%                              | +52                                | +6.49%                               | -35                                | 914                |
| SHO/ Interns                             | 319                | 327                | 304                | 345                | +25                                | +7.91%                               | +17                                | +5.33%                               | +41                                | 377                |
| Medical/ Dental, other                   | 634                | 629                | 596                | 582                | -52                                | -8.24%                               | -47                                | -7.43%                               | -14                                | 867                |
| Medical & Dental                         | 2,065              | 2,227              | 2,269              | 2,266              | +201                               | +9.75%                               | +39                                | +1.77%                               | -3                                 | 2,706              |
| Nurse/ Midwife Manager                   | 3,162              | 3,449              | 3,516              | 3,522              | +360                               | +11.39%                              | +73                                | +2.12%                               | +7                                 | 3,762              |
| Nurse/ Midwife Specialist & AN/MP        | 691                | 1,064              | 1,227              | 1,222              | +531                               | +76.80%                              | +158                               | +14.85%                              | -5                                 | 1,337              |
| Staff Nurse/ Staff Midwife               | 9,008              | 9,366              | 9,233              | 9,168              | +160                               | +1.77%                               | -198                               | -2.12%                               | -65                                | 10,511             |
| Public Health Nurse                      | 1,534              | 1,502              | 1,463              | 1,477              | -57                                | -3.73%                               | -25                                | -1.69%                               | +13                                | 1,793              |
| Nursing/ Midwifery awaiting registration | 72                 | 43                 | 10                 | 8                  | -64                                | -88.93%                              | -36                                | -81.74%                              | -3                                 | 9                  |
| Post-registration Nurse/ Midwife Student | 98                 | 97                 | 29                 | 25                 | -73                                | -74.70%                              | -72                                | -74.44%                              | -4                                 | 26                 |
| Pre-registration Nurse/ Midwife Intern   | 53                 | 33                 | 243                | 242                | +189                               | +354.52%                             | +209                               | +623.33%                             | -1                                 | 480                |
| Nursing/ Midwifery Student               | 223                | 174                | 283                | 275                | +52                                | +23.39%                              | +101                               | +58.25%                              | -8                                 | 515                |
| Nursing/ Midwifery other                 | 59                 | 70                 | 66                 | 67                 | +9                                 | +14.83%                              | -3                                 | -3.76%                               | +2                                 | 75                 |
| Nursing & Midwifery                      | 14,677             | 15,625             | 15,787             | 15,731             | +1,054                             | +7.18%                               | +106                               | +0.68%                               | -56                                | 17,993             |
| Therapy Professions                      | 3,204              | 3,740              | 3,804              | 3,792              | +588                               | +18.34%                              | +52                                | +1.39%                               | -12                                | 4,462              |
| Health Science/ Diagnostics              | 108                | 125                | 125                | 126                | +18                                | +16.48%                              | +1                                 | +0.62%                               | +1                                 | 139                |
| Social Care                              | 2,707              | 3,167              | 3,183              | 3,150              | +443                               | +16.37%                              | -18                                | -0.56%                               | -33                                | 3,714              |
| Social Workers                           | 807                | 970                | 987                | 985                | +178                               | +22.08%                              | +15                                | +1.50%                               | -2                                 | 1,106              |
| Psychologists                            | 901                | 983                | 993                | 981                | +80                                | +8.87%                               | -2                                 | -0.17%                               | -11                                | 1,104              |
| Pharmacy                                 | 98                 | 125                | 131                | 131                | +32                                | +33.06%                              | +5                                 | +4.27%                               | -1                                 | 164                |
| H&SC, Other                              | 403                | 471                | 475                | 471                | +68                                | +16.91%                              | -0                                 | -0.09%                               | -4                                 | 566                |
| Health & Social Care Professionals       | 8,228              | 9,582              | 9,697              | 9,635              | +1,407                             | +17.10%                              | +53                                | +0.55%                               | -63                                | 11,255             |
| Management (VIII & above)                | 618                | 827                | 837                | 832                | +214                               | +34.60%                              | +5                                 | +0.60%                               | -5                                 | 860                |
| Administrative/ Supervisory (V to VII)   | 1,507              | 2,400              | 2,602              | 2,636              | +1,129                             | +74.89%                              | +236                               | +9.84%                               | +34                                | 2,811              |
| Clerical (III & IV)                      | 3,694              | 4,150              | 4,472              | 4,463              | +769                               | +20.81%                              | +313                               | +7.55%                               | -9                                 | 5,119              |
| Management & Administrative              | 5,819              | 7,377              | 7,911              | 7,931              | +2,112                             | +36.28%                              | +554                               | +7.51%                               | +20                                | 8,790              |
| Support                                  | 2,461              | 2,269              | 2,184              | 2,189              | -272                               | -11.06%                              | -80                                | -3.53%                               | +5                                 | 2,744              |
| Maintenance/ Technical                   | 406                | 425                | 434                | 440                | +34                                | +8.29%                               | +14                                | +3.40%                               | +6                                 | 465                |
| General Support                          | 2,867              | 2,694              | 2,618              | 2,628              | -239                               | -8.32%                               | -66                                | -2.43%                               | +11                                | 3,209              |
| Health Care Assistants                   | 12,147             | 13,075             | 13,374             | 13,448             | +1,301                             | +10.71%                              | +373                               | +2.85%                               | +74                                | 15,675             |
| Care, other                              | 2,717              | 3,162              | 3,171              | 3,154              | +437                               | +16.08%                              | -7                                 | -0.24%                               | -17                                | 3,744              |
| Home Help                                | 3,565              | 3,782              | 3,676              | 3,678              | +113                               | +3.17%                               | -104                               | -2.74%                               | +2                                 | 5,318              |
| Patient & Client Care                    | 18,430             | 20,019             | 20,221             | 20,280             | +1,851                             | +10.04%                              | +261                               | +1.31%                               | +60                                | 24,737             |