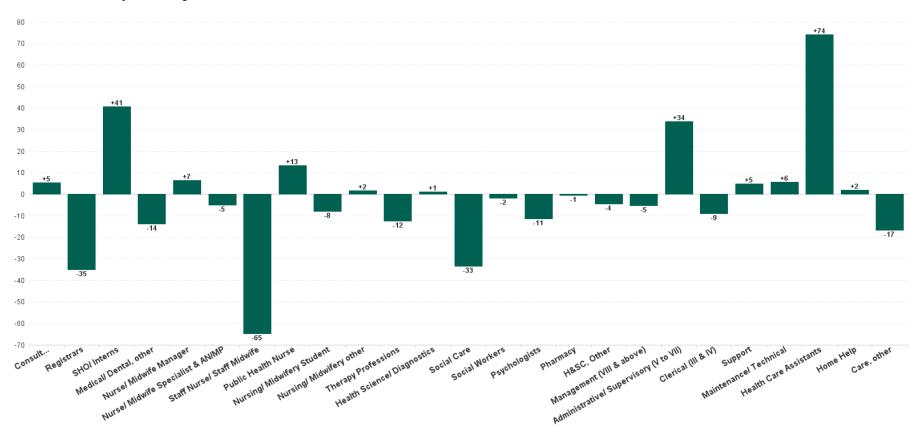

### **Employment Report by Staff Group**

| AUG 2023                                 | WTE<br>DEC<br>2019 | WTE<br>DEC<br>2022 | WTE<br>JUL<br>2023 | WTE<br>AUG<br>2023 | WTE<br>change<br>since<br>DEC 2019 | % WTE<br>Change<br>since Dec<br>2019 | WTE<br>change<br>since<br>DEC 2022 | % WTE<br>Change<br>since Dec<br>2022 | WTE<br>change<br>since JUL<br>2023 | No.<br>AUG<br>2023 |
|------------------------------------------|--------------------|--------------------|--------------------|--------------------|------------------------------------|--------------------------------------|------------------------------------|--------------------------------------|------------------------------------|--------------------|
| Overall                                  | 52,085             | 57,523             | 58,502             | 58,471             | +6,386                             | +12.26%                              | +948                               | +1.65%                               | -31                                | 68,690             |
| Consultants                              | 424                | 472                | 484                | 489                | +65                                | +15.41%                              | +17                                | +3.58%                               | +5                                 | 548                |
| Registrars                               | 687                | 798                | 885                | 850                | +163                               | +23.74%                              | +52                                | +6.49%                               | -35                                | 914                |
| SHO/ Interns                             | 319                | 327                | 304                | 345                | +25                                | +7.91%                               | +17                                | +5.33%                               | +41                                | 377                |
| Medical/ Dental, other                   | 634                | 629                | 596                | 582                | -52                                | -8.24%                               | -47                                | -7.43%                               | -14                                | 867                |
| Medical & Dental                         | 2,065              | 2,227              | 2,269              | 2,266              | +201                               | +9.75%                               | +39                                | +1.77%                               | -3                                 | 2,706              |
| Nurse/ Midwife Manager                   | 3,162              | 3,449              | 3,516              | 3,522              | +360                               | +11.39%                              | +73                                | +2.12%                               | +7                                 | 3,762              |
| Nurse/ Midwife Specialist & AN/MP        | 691                | 1,064              | 1,227              | 1,222              | +531                               | +76.80%                              | +158                               | +14.85%                              | -5                                 | 1,337              |
| Staff Nurse/ Staff Midwife               | 9,008              | 9,366              | 9,233              | 9,168              | +160                               | +1.77%                               | -198                               | -2.12%                               | -65                                | 10,511             |
| Public Health Nurse                      | 1,534              | 1,502              | 1,463              | 1,477              | -57                                | -3.73%                               | -25                                | -1.69%                               | +13                                | 1,793              |
| Nursing/ Midwifery awaiting registration | 72                 | 43                 | 10                 | 8                  | -64                                | -88.93%                              | -36                                | -81.74%                              | -3                                 | 9                  |
| Post-registration Nurse/ Midwife Student | 98                 | 97                 | 29                 | 25                 | -73                                | -74.70%                              | -72                                | -74.44%                              | -4                                 | 26                 |
| Pre-registration Nurse/ Midwife Intern   | 53                 | 33                 | 243                | 242                | +189                               | +354.52%                             | +209                               | +623.33%                             | -1                                 | 480                |
| Nursing/ Midwifery Student               | 223                | 174                | 283                | 275                | +52                                | +23.39%                              | +101                               | +58.25%                              | -8                                 | 515                |
| Nursing/ Midwifery other                 | 59                 | 70                 | 66                 | 67                 | +9                                 | +14.83%                              | -3                                 | -3.76%                               | +2                                 | 75                 |
| Nursing & Midwifery                      | 14,677             | 15,625             | 15,787             | 15,731             | +1,054                             | +7.18%                               | +106                               | +0.68%                               | -56                                | 17,993             |
| Therapy Professions                      | 3,204              | 3,740              | 3,804              | 3,792              | +588                               | +18.34%                              | +52                                | +1.39%                               | -12                                | 4,462              |
| Health Science/ Diagnostics              | 108                | 125                | 125                | 126                | +18                                | +16.48%                              | +1                                 | +0.62%                               | +1                                 | 139                |
| Social Care                              | 2,707              | 3,167              | 3,183              | 3,150              | +443                               | +16.37%                              | -18                                | -0.56%                               | -33                                | 3,714              |
| Social Workers                           | 807                | 970                | 987                | 985                | +178                               | +22.08%                              | +15                                | +1.50%                               | -2                                 | 1,106              |
| Psychologists                            | 901                | 983                | 993                | 981                | +80                                | +8.87%                               | -2                                 | -0.17%                               | -11                                | 1,104              |
| Pharmacy                                 | 98                 | 125                | 131                | 131                | +32                                | +33.06%                              | +5                                 | +4.27%                               | -1                                 | 164                |
| H&SC, Other                              | 403                | 471                | 475                | 471                | +68                                | +16.91%                              | -0                                 | -0.09%                               | -4                                 | 566                |
| Health & Social Care Professionals       | 8,228              | 9,582              | 9,697              | 9,635              | +1,407                             | +17.10%                              | +53                                | +0.55%                               | -63                                | 11,255             |
| Management (VIII & above)                | 618                | 827                | 837                | 832                | +214                               | +34.60%                              | +5                                 | +0.60%                               | -5                                 | 860                |
| Administrative/ Supervisory (V to VII)   | 1,507              | 2,400              | 2,602              | 2,636              | +1,129                             | +74.89%                              | +236                               | +9.84%                               | +34                                | 2,811              |
| Clerical (III & IV)                      | 3,694              | 4,150              | 4,472              | 4,463              | +769                               | +20.81%                              | +313                               | +7.55%                               | -9                                 | 5,119              |
| Management & Administrative              | 5,819              | 7,377              | 7,911              | 7,931              | +2,112                             | +36.28%                              | +554                               | +7.51%                               | +20                                | 8,790              |
| Support                                  | 2,461              | 2,269              | 2,184              | 2,189              | -272                               | -11.06%                              | -80                                | -3.53%                               | +5                                 | 2,744              |
| Maintenance/ Technical                   | 406                | 425                | 434                | 440                | +34                                | +8.29%                               | +14                                | +3.40%                               | +6                                 | 465                |
| General Support                          | 2,867              | 2,694              | 2,618              | 2,628              | -239                               | -8.32%                               | -66                                | -2.43%                               | +11                                | 3,209              |
| Health Care Assistants                   | 12,147             | 13,075             | 13,374             | 13,448             | +1,301                             | +10.71%                              | +373                               | +2.85%                               | +74                                | 15,675             |
| Care, other                              | 2,717              | 3,162              | 3,171              | 3,154              | +437                               | +16.08%                              | -7                                 | -0.24%                               | -17                                | 3,744              |
| Home Help                                | 3,565              | 3,782              | 3,676              | 3,678              | +113                               | +3.17%                               | -104                               | -2.74%                               | +2                                 | 5,318              |
| Patient & Client Care                    | 18,430             | 20,019             | 20,221             | 20,280             | +1,851                             | +10.04%                              | +261                               | +1.31%                               | +60                                | 24,737             |