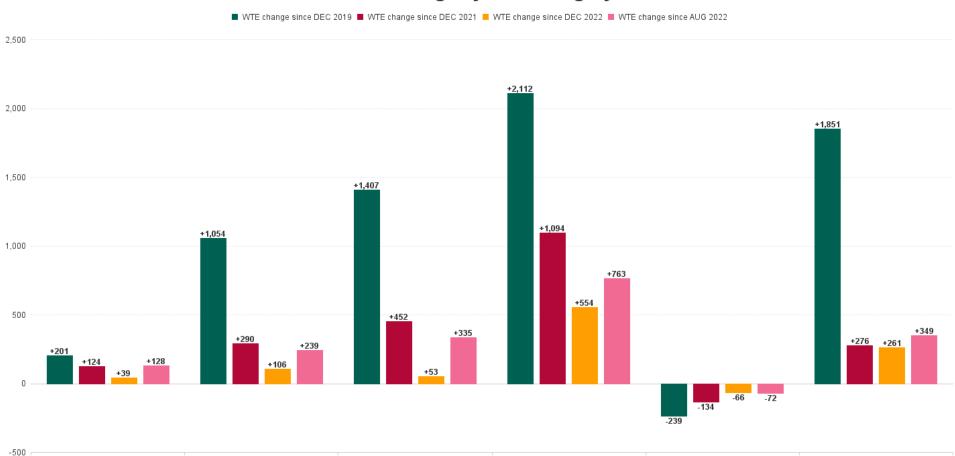

## WTE Change by Staff Category

Health & Social Care Professionals

Management & Administrative

General Support

Patient & Client Care

Medical & Dental

Nursing & Midwifery