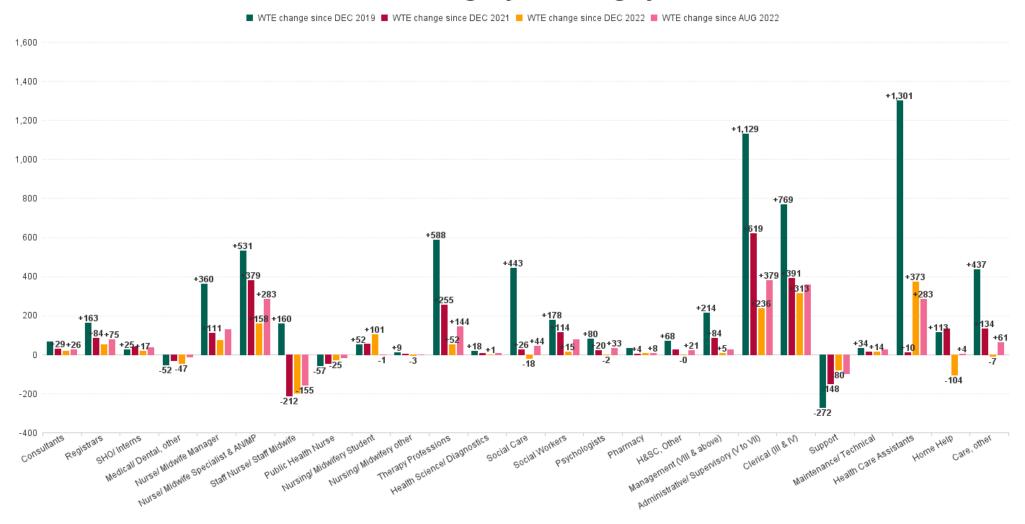

### **Employment Report by Staff Group**

| AUG 2023                                 | WTE<br>DEC<br>2019 | WTE<br>DEC<br>2022 | WTE<br>JUL<br>2023 | WTE<br>AUG<br>2023 | WTE<br>change<br>since<br>DEC 2019 | % WTE<br>Change<br>since Dec<br>2019 | WTE<br>change<br>since<br>DEC 2022 | % WTE<br>Change<br>since Dec<br>2022 | WTE<br>change<br>since JUL<br>2023 | No.<br>AUG<br>2023 |
|------------------------------------------|--------------------|--------------------|--------------------|--------------------|------------------------------------|--------------------------------------|------------------------------------|--------------------------------------|------------------------------------|--------------------|
| Overall                                  | 52,085             | 57,523             | 58,502             | 58,471             | +6,386                             | +12.26%                              | +948                               | +1.65%                               | -31                                | 68,690             |
| Consultants                              | 424                | 472                | 484                | 489                | +65                                | +15.41%                              | +17                                | +3.58%                               | +5                                 | 548                |
| Registrars                               | 687                | 798                | 885                | 850                | +163                               | +23.74%                              | +52                                | +6.49%                               | -35                                | 914                |
| SHO/ Interns                             | 319                | 327                | 304                | 345                | +25                                | +7.91%                               | +17                                | +5.33%                               | +41                                | 377                |
| Medical/ Dental, other                   | 634                | 629                | 596                | 582                | -52                                | -8.24%                               | -47                                | -7.43%                               | -14                                | 867                |
| Medical & Dental                         | 2,065              | 2,227              | 2,269              | 2,266              | +201                               | +9.75%                               | +39                                | +1.77%                               | -3                                 | 2,706              |
| Nurse/ Midwife Manager                   | 3,162              | 3,449              | 3,516              | 3,522              | +360                               | +11.39%                              | +73                                | +2.12%                               | +7                                 | 3,762              |
| Nurse/ Midwife Specialist & AN/MP        | 691                | 1,064              | 1,227              | 1,222              | +531                               | +76.80%                              | +158                               | +14.85%                              | -5                                 | 1,337              |
| Staff Nurse/ Staff Midwife               | 9,008              | 9,366              | 9,233              | 9,168              | +160                               | +1.77%                               | -198                               | -2.12%                               | -65                                | 10,511             |
| Public Health Nurse                      | 1,534              | 1,502              | 1,463              | 1,477              | -57                                | -3.73%                               | -25                                | -1.69%                               | +13                                | 1,793              |
| Nursing/ Midwifery awaiting registration | 72                 | 43                 | 10                 | 8                  | -64                                | -88.93%                              | -36                                | -81.74%                              | -3                                 | 9                  |
| Post-registration Nurse/ Midwife Student | 98                 | 97                 | 29                 | 25                 | -73                                | -74.70%                              | -72                                | -74.44%                              | -4                                 | 26                 |
| Pre-registration Nurse/ Midwife Intern   | 53                 | 33                 | 243                | 242                | +189                               | +354.52%                             | +209                               | +623.33%                             | -1                                 | 480                |
| Nursing/ Midwifery Student               | 223                | 174                | 283                | 275                | +52                                | +23.39%                              | +101                               | +58.25%                              | -8                                 | 515                |
| Nursing/ Midwifery other                 | 59                 | 70                 | 66                 | 67                 | +9                                 | +14.83%                              | -3                                 | -3.76%                               | +2                                 | 75                 |
| Nursing & Midwifery                      | 14,677             | 15,625             | 15,787             | 15,731             | +1,054                             | +7.18%                               | +106                               | +0.68%                               | -56                                | 17,993             |
| Therapy Professions                      | 3,204              | 3,740              | 3,804              | 3,792              | +588                               | +18.34%                              | +52                                | +1.39%                               | -12                                | 4,462              |
| Health Science/ Diagnostics              | 108                | 125                | 125                | 126                | +18                                | +16.48%                              | +1                                 | +0.62%                               | +1                                 | 139                |
| Social Care                              | 2,707              | 3,167              | 3,183              | 3,150              | +443                               | +16.37%                              | -18                                | -0.56%                               | -33                                | 3,714              |
| Social Workers                           | 807                | 970                | 987                | 985                | +178                               | +22.08%                              | +15                                | +1.50%                               | -2                                 | 1,106              |
| Psychologists                            | 901                | 983                | 993                | 981                | +80                                | +8.87%                               | -2                                 | -0.17%                               | -11                                | 1,104              |
| Pharmacy                                 | 98                 | 125                | 131                | 131                | +32                                | +33.06%                              | +5                                 | +4.27%                               | -1                                 | 164                |
| H&SC, Other                              | 403                | 471                | 475                | 471                | +68                                | +16.91%                              | -0                                 | -0.09%                               | -4                                 | 566                |
| Health & Social Care Professionals       | 8,228              | 9,582              | 9,697              | 9,635              | +1,407                             | +17.10%                              | +53                                | +0.55%                               | -63                                | 11,255             |
| Management (VIII & above)                | 618                | 827                | 837                | 832                | +214                               | +34.60%                              | +5                                 | +0.60%                               | -5                                 | 860                |
| Administrative/ Supervisory (V to VII)   | 1,507              | 2,400              | 2,602              | 2,636              | +1,129                             | +74.89%                              | +236                               | +9.84%                               | +34                                | 2,811              |
| Clerical (III & IV)                      | 3,694              | 4,150              | 4,472              | 4,463              | +769                               | +20.81%                              | +313                               | +7.55%                               | -9                                 | 5,119              |
| Management & Administrative              | 5,819              | 7,377              | 7,911              | 7,931              | +2,112                             | +36.28%                              | +554                               | +7.51%                               | +20                                | 8,790              |
| Support                                  | 2,461              | 2,269              | 2,184              | 2,189              | -272                               | -11.06%                              | -80                                | -3.53%                               | +5                                 | 2,744              |
| Maintenance/ Technical                   | 406                | 425                | 434                | 440                | +34                                | +8.29%                               | +14                                | +3.40%                               | +6                                 | 465                |
| General Support                          | 2,867              | 2,694              | 2,618              | 2,628              | -239                               | -8.32%                               | -66                                | -2.43%                               | +11                                | 3,209              |
| Health Care Assistants                   | 12,147             | 13,075             | 13,374             | 13,448             | +1,301                             | +10.71%                              | +373                               | +2.85%                               | +74                                | 15,675             |
| Care, other                              | 2,717              | 3,162              | 3,171              | 3,154              | +437                               | +16.08%                              | -7                                 | -0.24%                               | -17                                | 3,744              |
| Home Help                                | 3,565              | 3,782              | 3,676              | 3,678              | +113                               | +3.17%                               | -104                               | -2.74%                               | +2                                 | 5,318              |
| Patient & Client Care                    | 18,430             | 20,019             | 20,221             | 20,280             | +1,851                             | +10.04%                              | +261                               | +1.31%                               | +60                                | 24,737             |