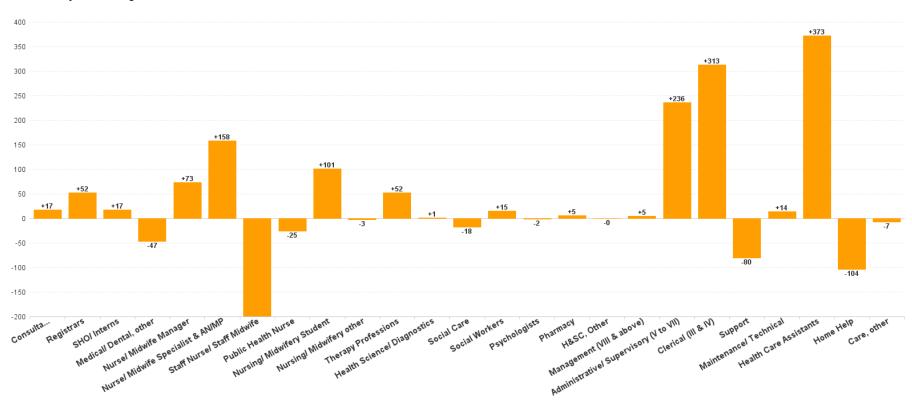

## Community Services Employment Report by HSE: AUG 2023

| AUG 2023                                 | WTE<br>DEC<br>2019 | WTE<br>DEC<br>2022 | WTE<br>JUL<br>2023 | WTE<br>AUG<br>2023 | WTE<br>change<br>since<br>DEC<br>2019 | % WTE<br>Change<br>since<br>Dec<br>2019 | WTE<br>change<br>since<br>DEC<br>2022 | % WTE<br>Change<br>since<br>Dec<br>2022 | WTE<br>change<br>since<br>JUL<br>2023 | No.<br>AUG<br>2023 |
|------------------------------------------|--------------------|--------------------|--------------------|--------------------|---------------------------------------|-----------------------------------------|---------------------------------------|-----------------------------------------|---------------------------------------|--------------------|
| Total HSE                                | 35,860             | 39,878             | 40,636             | 40,590             | +4,730                                | +13.19%                                 | +713                                  | +1.79%                                  | -46                                   | 47,347             |
| Consultants                              | 376                | 416                | 424                | 428                | +53                                   | +14.03%                                 | +12                                   | +2.92%                                  | +4                                    | 472                |
| Registrars                               | 644                | 756                | 844                | 807                | +163                                  | +25.23%                                 | +51                                   | +6.72%                                  | -37                                   | 865                |
| SHO/ Interns                             | 284                | 291                | 262                | 299                | +16                                   | +5.56%                                  | +9                                    | +2.98%                                  | +37                                   | 319                |
| Medical/ Dental, other                   | 610                | 600                | 571                | 559                | -51                                   | -8.28%                                  | -40                                   | -6.73%                                  | -12                                   | 821                |
| Medical & Dental                         | 1,914              | 2,063              | 2,102              | 2,094              | +181                                  | +9.43%                                  | +31                                   | +1.52%                                  | -7                                    | 2,477              |
| Nurse/ Midwife Manager                   | 2,386              | 2,617              | 2,682              | 2,691              | +305                                  | +12.80%                                 | +74                                   | +2.83%                                  | +10                                   | 2,856              |
| Nurse/ Midwife Specialist & AN/MP        | 608                | 958                | 1,116              | 1,113              | +505                                  | +83.17%                                 | +155                                  | +16.14%                                 | -3                                    | 1,207              |
| Staff Nurse/ Staff Midwife               | 6,818              | 7,121              | 7,069              | 7,037              | +218                                  | +3.20%                                  | -84                                   | -1.19%                                  | -33                                   | 8,024              |
| Public Health Nurse                      | 1,534              | 1,502              | 1,463              | 1,477              | -57                                   | -3.73%                                  | -25                                   | -1.69%                                  | +13                                   | 1,793              |
| Nursing/ Midwifery awaiting registration | 72                 | 41                 | 10                 | 8                  | -44                                   | -88.93%                                 | +4                                    | -80.49%                                 | -3                                    | 9                  |
| Post-registration Nurse/ Midwife Student | 98                 | 97                 | 29                 | 25                 | +45                                   | -74.70%                                 | -6                                    | -74.44%                                 | -4                                    | 26                 |
| Pre-registration Nurse/ Midwife Intern   | 21                 | 25                 | 177                | 176                | +6                                    | +727.40%                                | -3                                    | +591.01%                                | -1                                    | 354                |
| Nursing/ Midwifery Student               | 191                | 163                | 217                | 209                | +18                                   | +9.43%                                  | +46                                   | +28.15%                                 | -8                                    | 389                |
| Nursing/ Midwifery other                 | 40                 | 46                 | 48                 | 48                 | +9                                    | +22.13%                                 | +2                                    | +4.63%                                  | +0                                    | 54                 |
| Nursing & Midwifery                      | 11,576             | 12,408             | 12,595             | 12,575             | +999                                  | +8.63%                                  | +167                                  | +1.35%                                  | -20                                   | 14,323             |
| Therapy Professions                      | 2,645              | 3,132              | 3,215              | 3,184              | +540                                  | +20.40%                                 | +52                                   | +1.66%                                  | -31                                   | 3,763              |
| Health Science/ Diagnostics              | 85                 | 105                | 105                | 106                | +21                                   | +24.36%                                 | +1                                    | +1.11%                                  | +1                                    | 116                |
| Social Care                              | 175                | 194                | 202                | 192                | +17                                   | +9.46%                                  | -2                                    | -1.04%                                  | -10                                   | 226                |
| Social Workers                           | 601                | 744                | 771                | 769                | +168                                  | +27.99%                                 | +25                                   | +3.42%                                  | -1                                    | 854                |
| Psychologists                            | 756                | 813                | 831                | 822                | +65                                   | +8.62%                                  | +8                                    | +1.04%                                  | -9                                    | 920                |
| Pharmacy                                 | 75                 | 102                | 108                | 108                | +32                                   | +42.93%                                 | +6                                    | +5.93%                                  | -0                                    | 134                |
| H&SC, Other                              | 338                | 418                | 424                | 421                | +84                                   | +24.78%                                 | +3                                    | +0.79%                                  | -2                                    | 498                |
| Health & Social Care Professionals       | 4,676              | 5,508              | 5,656              | 5,602              | +926                                  | +19.81%                                 | +94                                   | +1.71%                                  | -53                                   | 6,511              |
| Management (VIII & above)                | 471                | 646                | 659                | 651                | +181                                  | +38.35%                                 | +6                                    | +0.89%                                  | -8                                    | 673                |
| Administrative/ Supervisory (V to VII)   | 1,095              | 1,884              | 2,028              | 2,057              | +962                                  | +87.82%                                 | +174                                  | +9.23%                                  | +29                                   | 2,186              |
| Clerical (III & IV)                      | 3,076              | 3,493              | 3,777              | 3,766              | +690                                  | +22.43%                                 | +274                                  | +7.84%                                  | -10                                   | 4,273              |
| Management & Administrative              | 4,643              | 6,022              | 6,465              | 6,475              | +1,833                                | +39.47%                                 | +453                                  | +7.53%                                  | +11                                   | 7,132              |
| Support                                  | 1,580              | 1,470              | 1,454              | 1,463              | -117                                  | -7.40%                                  | -7                                    | -0.46%                                  | +9                                    | 1,769              |
| Maintenance/ Technical                   | 278                | 294                | 295                | 296                | +18                                   | +6.56%                                  | +2                                    | +0.60%                                  | +1                                    | 306                |
| General Support                          | 1,858              | 1,764              | 1,749              | 1,759              | -99                                   | -5.31%                                  | -5                                    | -0.28%                                  | +10                                   | 2,075              |
| Health Care Assistants                   | 6,507              | 6,841              | 6,857              | 6,866              | +359                                  | +5.51%                                  | +25                                   | +0.36%                                  | +9                                    | 7,736              |
| Care, other                              | 1,122              | 1,490              | 1,537              | 1,541              | +419                                  | +37.32%                                 | +50                                   | +3.38%                                  | +4                                    | 1,775              |
| Home Help                                | 3,565              | 3,782              | 3,676              | 3,678              | +113                                  | +3.17%                                  | -104                                  | -2.74%                                  | +2                                    | 5,318              |
| Patient & Client Care                    | 11,195             | 12,113             | 12,070             | 12,085             | +890                                  | +7.95%                                  | -28                                   | -0.23%                                  | +15                                   | 14,829             |