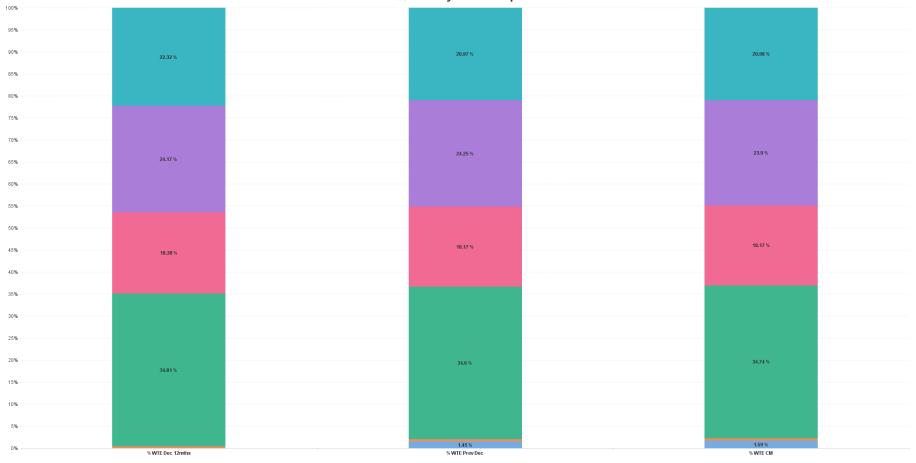

#### % Total by Care Group

■ CHO Operations ■ Community Health & Wellbeing ■ Disabilities ■ Mental Health ■ Older People ■ Primary Care