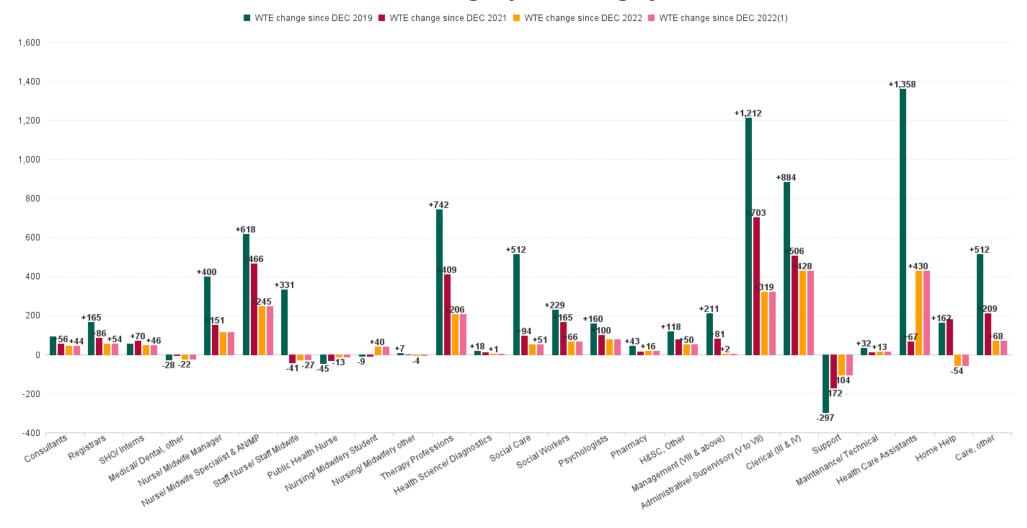

### **Employment Report by Staff Group**

| DEC 2023                                 | WTE<br>DEC<br>2019 | WTE<br>DEC<br>2022(1) | WTE<br>NOV<br>2023 | WTE<br>DEC<br>2023 | WTE<br>change<br>since<br>DEC 2019 | % WTE<br>Change<br>since Dec<br>2019 | WTE<br>change<br>since<br>DEC 2022 | % WTE<br>Change<br>since Dec<br>2022 | WTE<br>change<br>since<br>NOV 2023 | No.<br>DEC<br>2023 |
|------------------------------------------|--------------------|-----------------------|--------------------|--------------------|------------------------------------|--------------------------------------|------------------------------------|--------------------------------------|------------------------------------|--------------------|
| Overall                                  | 52,085             | 57,523                | 59,302             | 59,567             | +7,482                             | +14.37%                              | +2,044                             | +3.55%                               | +264                               | 69,310             |
| Consultants                              | 424                | 472                   | 513                | 516                | +92                                | +21.79%                              | +44                                | +9.31%                               | +3                                 | 566                |
| Registrars                               | 687                | 798                   | 853                | 852                | +165                               | +24.04%                              | +54                                | +6.75%                               | -1                                 | 888                |
| SHO/ Interns                             | 319                | 327                   | 375                | 373                | +54                                | +16.95%                              | +46                                | +14.16%                              | -1                                 | 388                |
| Medical/ Dental, other                   | 634                | 629                   | 599                | 606                | -28                                | -4.42%                               | -22                                | -3.57%                               | +8                                 | 893                |
| Medical & Dental                         | 2,065              | 2,227                 | 2,340              | 2,348              | +284                               | +13.74%                              | +122                               | +5.47%                               | +9                                 | 2,735              |
| Nurse/ Midwife Manager                   | 3,162              | 3,449                 | 3,529              | 3,562              | +400                               | +12.65%                              | +113                               | +3.28%                               | +33                                | 3,773              |
| Nurse/ Midwife Specialist & AN/MP        | 691                | 1,064                 | 1,292              | 1,309              | +618                               | +89.42%                              | +245                               | +23.04%                              | +17                                | 1,411              |
| Staff Nurse/ Staff Midwife               | 9,008              | 9,366                 | 9,240              | 9,339              | +331                               | +3.67%                               | -27                                | -0.29%                               | +99                                | 10,655             |
| Public Health Nurse                      | 1,534              | 1,502                 | 1,490              | 1,489              | -45                                | -2.91%                               | -13                                | -0.86%                               | -1                                 | 1,771              |
| Nursing/ Midwifery awaiting registration | 72                 | 43                    | 95                 | 67                 | -5                                 | -6.51%                               | +24                                | +54.24%                              | -28                                | 70                 |
| Post-registration Nursel Midwife Student | 98                 | 97                    | 107                | 105                | +8                                 | +7.77%                               | +9                                 | +8.89%                               | -1                                 | 106                |
| Pre-registration Nurse/ Midwife Intern   | 53                 | 33                    | 23                 | 41                 | -12                                | -22.84%                              | +8                                 | +22.79%                              | +19                                | 77                 |
| Nursing/ Midwifery Student               | 223                | 174                   | 224                | 213                | -9                                 | -4.15%                               | +40                                | +22.93%                              | -11                                | 253                |
| Nursing/ Midwifery other                 | 59                 | 70                    | 66                 | 65                 | +7                                 | +11.65%                              | -4                                 | -6.43%                               | -1                                 | 72                 |
| Nursing & Midwifery                      | 14,677             | 15,625                | 15,841             | 15,978             | +1,302                             | +8.87%                               | +353                               | +2.26%                               | +137                               | 17,935             |
| Therapy Professions                      | 3,204              | 3,740                 | 3,911              | 3,946              | +742                               | +23.15%                              | +206                               | +5.51%                               | +34                                | 4,531              |
| Health Science/ Diagnostics              | 108                | 125                   | 130                | 126                | +18                                | +16.88%                              | +1                                 | +0.96%                               | -4                                 | 139                |
| Social Care                              | 2,707              | 3,167                 | 3,217              | 3,218              | +512                               | +18.90%                              | +51                                | +1.61%                               | +1                                 | 3,768              |
| Social Workers                           | 807                | 970                   | 1,032              | 1,036              | +229                               | +28.44%                              | +66                                | +6.79%                               | +4                                 | 1,149              |
| Psychologists                            | 901                | 983                   | 1,058              | 1,061              | +160                               | +17.71%                              | +78                                | +7.94%                               | +3                                 | 1,177              |
| Pharmacy                                 | 98                 | 125                   | 139                | 141                | +43                                | +43.94%                              | +16                                | +12.80%                              | +3                                 | 173                |
| H&SC, Other                              | 403                | 471                   | 512                | 521                | +118                               | +29.41%                              | +50                                | +10.60%                              | +9                                 | 611                |
| Health & Social Care Professionals       | 8,228              | 9,582                 | 10,000             | 10,050             | +1,822                             | +22.15%                              | +468                               | +4.88%                               | +50                                | 11,548             |
| Management (VIII & above)                | 618                | 827                   | 829                | 829                | +211                               | +34.07%                              | +2                                 | +0.20%                               | +0                                 | 848                |
| Administrative/ Supervisory (V to VII)   | 1,507              | 2,400                 | 2,712              | 2,719              | +1,212                             | +80.42%                              | +319                               | +13.31%                              | +7                                 | 2,871              |
| Clerical (III & IV)                      | 3,694              | 4,150                 | 4,564              | 4,578              | +884                               | +23.93%                              | +428                               | +10.32%                              | +14                                | 5,224              |
| Management & Administrative              | 5,819              | 7,377                 | 8,105              | 8,126              | +2,307                             | +39.64%                              | +749                               | +10.16%                              | +21                                | 8,943              |
| Support                                  | 2,461              | 2,269                 | 2,169              | 2,164              | -297                               | -12.06%                              | -104                               | -4.60%                               | -5                                 | 2,716              |
| Maintenance/ Technical                   | 406                | 425                   | 439                | 438                | +32                                | +7.85%                               | +13                                | +2.98%                               | -1                                 | 463                |
| General Support                          | 2,867              | 2,694                 | 2,608              | 2,602              | -265                               | -9.24%                               | -92                                | -3.41%                               | -6                                 | 3,179              |
| Health Care Assistants                   | 12,147             | 13,075                | 13,470             | 13,505             | +1,358                             | +11.18%                              | +430                               | +3.29%                               | +35                                | 15,818             |
| Care, other                              | 2,717              | 3,162                 | 3,220              | 3,230              | +512                               | +18.85%                              | +68                                | +2.15%                               | +10                                | 3,815              |
| Home Help                                | 3,565              | 3,782                 | 3,719              | 3,728              | +162                               | +4.55%                               | -54                                | -1.44%                               | +8                                 | 5,337              |
| Patient & Client Care                    | 18,430             | 20,019                | 20,410             | 20,462             | +2,033                             | +11.03%                              | +443                               | +2.22%                               | +53                                | 24,970             |