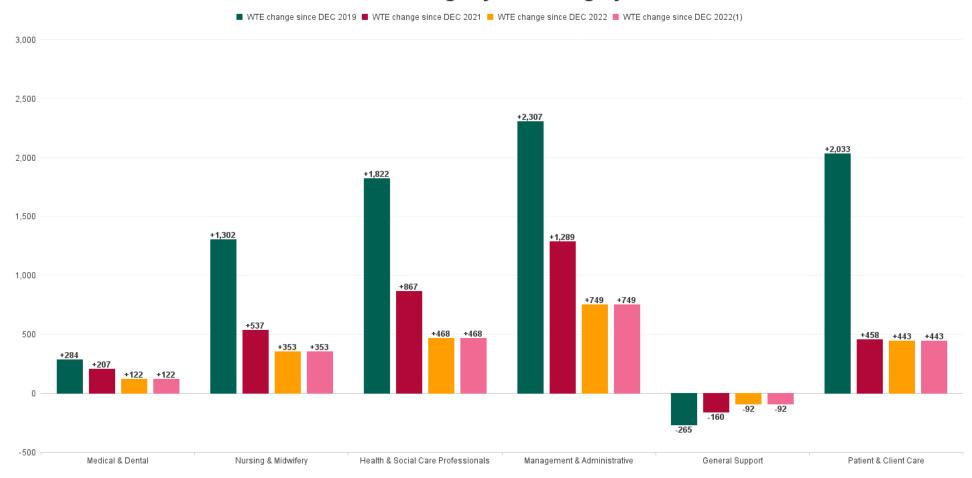

### **Employment Report by Staff Group**

| DEC 2023                                 | WTE<br>DEC<br>2019 | WTE<br>DEC<br>2022(1) | WTE<br>NOV<br>2023 | WTE<br>DEC<br>2023 | WTE<br>change<br>since<br>DEC 2019 | % WTE<br>Change<br>since Dec<br>2019 | WTE<br>change<br>since<br>DEC 2022 | % WTE<br>Change<br>since Dec<br>2022 | WTE<br>change<br>since<br>NOV 2023 | No.<br>DEC<br>2023 |
|------------------------------------------|--------------------|-----------------------|--------------------|--------------------|------------------------------------|--------------------------------------|------------------------------------|--------------------------------------|------------------------------------|--------------------|
| Overall                                  | 52,085             | 57,523                | 59,302             | 59,567             | +7,482                             | +14.37%                              | +2,044                             | +3.55%                               | +264                               | 69,310             |
| Consultants                              | 424                | 472                   | 513                | 516                | +92                                | +21.79%                              | +44                                | +9.31%                               | +3                                 | 566                |
| Registrars                               | 687                | 798                   | 853                | 852                | +165                               | +24.04%                              | +54                                | +6.75%                               | -1                                 | 888                |
| SHO/ Interns                             | 319                | 327                   | 375                | 373                | +54                                | +16.95%                              | +46                                | +14.16%                              | -1                                 | 388                |
| Medical/ Dental, other                   | 634                | 629                   | 599                | 606                | -28                                | -4.42%                               | -22                                | -3.57%                               | +8                                 | 893                |
| Medical & Dental                         | 2,065              | 2,227                 | 2,340              | 2,348              | +284                               | +13.74%                              | +122                               | +5.47%                               | +9                                 | 2,735              |
| Nurse/ Midwife Manager                   | 3,162              | 3,449                 | 3,529              | 3,562              | +400                               | +12.65%                              | +113                               | +3.28%                               | +33                                | 3,773              |
| Nurse/ Midwife Specialist & AN/MP        | 691                | 1,064                 | 1,292              | 1,309              | +618                               | +89.42%                              | +245                               | +23.04%                              | +17                                | 1,411              |
| Staff Nurse/ Staff Midwife               | 9,008              | 9,366                 | 9,240              | 9,339              | +331                               | +3.67%                               | -27                                | -0.29%                               | +99                                | 10,655             |
| Public Health Nurse                      | 1,534              | 1,502                 | 1,490              | 1,489              | -45                                | -2.91%                               | -13                                | -0.86%                               | -1                                 | 1,771              |
| Nursing/ Midwifery awaiting registration | 72                 | 43                    | 95                 | 67                 | -5                                 | -6.51%                               | +24                                | +54.24%                              | -28                                | 70                 |
| Post-registration Nursel Midwife Student | 98                 | 97                    | 107                | 105                | +8                                 | +7.77%                               | +9                                 | +8.89%                               | -1                                 | 106                |
| Pre-registration Nurse/ Midwife Intern   | 53                 | 33                    | 23                 | 41                 | -12                                | -22.84%                              | +8                                 | +22.79%                              | +19                                | 77                 |
| Nursing/ Midwifery Student               | 223                | 174                   | 224                | 213                | -9                                 | -4.15%                               | +40                                | +22.93%                              | -11                                | 253                |
| Nursing/ Midwifery other                 | 59                 | 70                    | 66                 | 65                 | +7                                 | +11.65%                              | -4                                 | -6.43%                               | -1                                 | 72                 |
| Nursing & Midwifery                      | 14,677             | 15,625                | 15,841             | 15,978             | +1,302                             | +8.87%                               | +353                               | +2.26%                               | +137                               | 17,935             |
| Therapy Professions                      | 3,204              | 3,740                 | 3,911              | 3,946              | +742                               | +23.15%                              | +206                               | +5.51%                               | +34                                | 4,531              |
| Health Science/ Diagnostics              | 108                | 125                   | 130                | 126                | +18                                | +16.88%                              | +1                                 | +0.96%                               | -4                                 | 139                |
| Social Care                              | 2,707              | 3,167                 | 3,217              | 3,218              | +512                               | +18.90%                              | +51                                | +1.61%                               | +1                                 | 3,768              |
| Social Workers                           | 807                | 970                   | 1,032              | 1,036              | +229                               | +28.44%                              | +66                                | +6.79%                               | +4                                 | 1,149              |
| Psychologists                            | 901                | 983                   | 1,058              | 1,061              | +160                               | +17.71%                              | +78                                | +7.94%                               | +3                                 | 1,177              |
| Pharmacy                                 | 98                 | 125                   | 139                | 141                | +43                                | +43.94%                              | +16                                | +12.80%                              | +3                                 | 173                |
| H&SC, Other                              | 403                | 471                   | 512                | 521                | +118                               | +29.41%                              | +50                                | +10.60%                              | +9                                 | 611                |
| Health & Social Care Professionals       | 8,228              | 9,582                 | 10,000             | 10,050             | +1,822                             | +22.15%                              | +468                               | +4.88%                               | +50                                | 11,548             |
| Management (VIII & above)                | 618                | 827                   | 829                | 829                | +211                               | +34.07%                              | +2                                 | +0.20%                               | +0                                 | 848                |
| Administrative/ Supervisory (V to VII)   | 1,507              | 2,400                 | 2,712              | 2,719              | +1,212                             | +80.42%                              | +319                               | +13.31%                              | +7                                 | 2,871              |
| Clerical (III & IV)                      | 3,694              | 4,150                 | 4,564              | 4,578              | +884                               | +23.93%                              | +428                               | +10.32%                              | +14                                | 5,224              |
| Management & Administrative              | 5,819              | 7,377                 | 8,105              | 8,126              | +2,307                             | +39.64%                              | +749                               | +10.16%                              | +21                                | 8,943              |
| Support                                  | 2,461              | 2,269                 | 2,169              | 2,164              | -297                               | -12.06%                              | -104                               | -4.60%                               | -5                                 | 2,716              |
| Maintenance/ Technical                   | 406                | 425                   | 439                | 438                | +32                                | +7.85%                               | +13                                | +2.98%                               | -1                                 | 463                |
| General Support                          | 2,867              | 2,694                 | 2,608              | 2,602              | -265                               | -9.24%                               | -92                                | -3.41%                               | -6                                 | 3,179              |
| Health Care Assistants                   | 12,147             | 13,075                | 13,470             | 13,505             | +1,358                             | +11.18%                              | +430                               | +3.29%                               | +35                                | 15,818             |
| Care, other                              | 2,717              | 3,162                 | 3,220              | 3,230              | +512                               | +18.85%                              | +68                                | +2.15%                               | +10                                | 3,815              |
| Home Help                                | 3,565              | 3,782                 | 3,719              | 3,728              | +162                               | +4.55%                               | -54                                | -1.44%                               | +8                                 | 5,337              |
| Patient & Client Care                    | 18,430             | 20,019                | 20,410             | 20,462             | +2,033                             | +11.03%                              | +443                               | +2.22%                               | +53                                | 24,970             |

## WTE Change by Staff Category