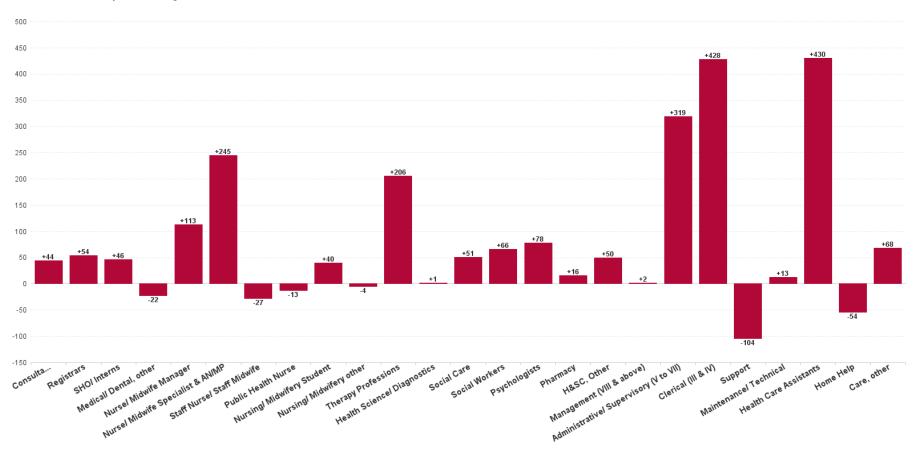

### **Employment Report by Staff Group**

| DEC 2023                                 | WTE<br>DEC<br>2019 | WTE<br>DEC<br>2022(1) | WTE<br>NOV<br>2023 | WTE<br>DEC<br>2023 | WTE<br>change<br>since<br>DEC 2019 | % WTE<br>Change<br>since Dec<br>2019 | WTE<br>change<br>since<br>DEC 2022 | % WTE<br>Change<br>since Dec<br>2022 | WTE<br>change<br>since<br>NOV 2023 | No.<br>DEC<br>2023 |
|------------------------------------------|--------------------|-----------------------|--------------------|--------------------|------------------------------------|--------------------------------------|------------------------------------|--------------------------------------|------------------------------------|--------------------|
| Overall                                  | 52,085             | 57,523                | 59,302             | 59,567             | +7,482                             | +14.37%                              | +2,044                             | +3.55%                               | +264                               | 69,310             |
| Consultants                              | 424                | 472                   | 513                | 516                | +92                                | +21.79%                              | +44                                | +9.31%                               | +3                                 | 566                |
| Registrars                               | 687                | 798                   | 853                | 852                | +165                               | +24.04%                              | +54                                | +6.75%                               | -1                                 | 888                |
| SHO/ Interns                             | 319                | 327                   | 375                | 373                | +54                                | +16.95%                              | +46                                | +14.16%                              | -1                                 | 388                |
| Medical/ Dental, other                   | 634                | 629                   | 599                | 606                | -28                                | -4.42%                               | -22                                | -3.57%                               | +8                                 | 893                |
| Medical & Dental                         | 2,065              | 2,227                 | 2,340              | 2,348              | +284                               | +13.74%                              | +122                               | +5.47%                               | +9                                 | 2,735              |
| Nurse/ Midwife Manager                   | 3,162              | 3,449                 | 3,529              | 3,562              | +400                               | +12.65%                              | +113                               | +3.28%                               | +33                                | 3,773              |
| Nurse/ Midwife Specialist & AN/MP        | 691                | 1,064                 | 1,292              | 1,309              | +618                               | +89.42%                              | +245                               | +23.04%                              | +17                                | 1,411              |
| Staff Nurse/ Staff Midwife               | 9,008              | 9,366                 | 9,240              | 9,339              | +331                               | +3.67%                               | -27                                | -0.29%                               | +99                                | 10,655             |
| Public Health Nurse                      | 1,534              | 1,502                 | 1,490              | 1,489              | -45                                | -2.91%                               | -13                                | -0.86%                               | -1                                 | 1,771              |
| Nursing/ Midwifery awaiting registration | 72                 | 43                    | 95                 | 67                 | -5                                 | -6.51%                               | +24                                | +54.24%                              | -28                                | 70                 |
| Post-registration Nursel Midwife Student | 98                 | 97                    | 107                | 105                | +8                                 | +7.77%                               | +9                                 | +8.89%                               | -1                                 | 106                |
| Pre-registration Nurse/ Midwife Intern   | 53                 | 33                    | 23                 | 41                 | -12                                | -22.84%                              | +8                                 | +22.79%                              | +19                                | 77                 |
| Nursing/ Midwifery Student               | 223                | 174                   | 224                | 213                | -9                                 | -4.15%                               | +40                                | +22.93%                              | -11                                | 253                |
| Nursing/ Midwifery other                 | 59                 | 70                    | 66                 | 65                 | +7                                 | +11.65%                              | -4                                 | -6.43%                               | -1                                 | 72                 |
| Nursing & Midwifery                      | 14,677             | 15,625                | 15,841             | 15,978             | +1,302                             | +8.87%                               | +353                               | +2.26%                               | +137                               | 17,935             |
| Therapy Professions                      | 3,204              | 3,740                 | 3,911              | 3,946              | +742                               | +23.15%                              | +206                               | +5.51%                               | +34                                | 4,531              |
| Health Science/ Diagnostics              | 108                | 125                   | 130                | 126                | +18                                | +16.88%                              | +1                                 | +0.96%                               | -4                                 | 139                |
| Social Care                              | 2,707              | 3,167                 | 3,217              | 3,218              | +512                               | +18.90%                              | +51                                | +1.61%                               | +1                                 | 3,768              |
| Social Workers                           | 807                | 970                   | 1,032              | 1,036              | +229                               | +28.44%                              | +66                                | +6.79%                               | +4                                 | 1,149              |
| Psychologists                            | 901                | 983                   | 1,058              | 1,061              | +160                               | +17.71%                              | +78                                | +7.94%                               | +3                                 | 1,177              |
| Pharmacy                                 | 98                 | 125                   | 139                | 141                | +43                                | +43.94%                              | +16                                | +12.80%                              | +3                                 | 173                |
| H&SC, Other                              | 403                | 471                   | 512                | 521                | +118                               | +29.41%                              | +50                                | +10.60%                              | +9                                 | 611                |
| Health & Social Care Professionals       | 8,228              | 9,582                 | 10,000             | 10,050             | +1,822                             | +22.15%                              | +468                               | +4.88%                               | +50                                | 11,548             |
| Management (VIII & above)                | 618                | 827                   | 829                | 829                | +211                               | +34.07%                              | +2                                 | +0.20%                               | +0                                 | 848                |
| Administrative/ Supervisory (V to VII)   | 1,507              | 2,400                 | 2,712              | 2,719              | +1,212                             | +80.42%                              | +319                               | +13.31%                              | +7                                 | 2,871              |
| Clerical (III & IV)                      | 3,694              | 4,150                 | 4,564              | 4,578              | +884                               | +23.93%                              | +428                               | +10.32%                              | +14                                | 5,224              |
| Management & Administrative              | 5,819              | 7,377                 | 8,105              | 8,126              | +2,307                             | +39.64%                              | +749                               | +10.16%                              | +21                                | 8,943              |
| Support                                  | 2,461              | 2,269                 | 2,169              | 2,164              | -297                               | -12.06%                              | -104                               | -4.60%                               | -5                                 | 2,716              |
| Maintenance/ Technical                   | 406                | 425                   | 439                | 438                | +32                                | +7.85%                               | +13                                | +2.98%                               | -1                                 | 463                |
| General Support                          | 2,867              | 2,694                 | 2,608              | 2,602              | -265                               | -9.24%                               | -92                                | -3.41%                               | -6                                 | 3,179              |
| Health Care Assistants                   | 12,147             | 13,075                | 13,470             | 13,505             | +1,358                             | +11.18%                              | +430                               | +3.29%                               | +35                                | 15,818             |
| Care, other                              | 2,717              | 3,162                 | 3,220              | 3,230              | +512                               | +18.85%                              | +68                                | +2.15%                               | +10                                | 3,815              |
| Home Help                                | 3,565              | 3,782                 | 3,719              | 3,728              | +162                               | +4.55%                               | -54                                | -1.44%                               | +8                                 | 5,337              |
| Patient & Client Care                    | 18,430             | 20,019                | 20,410             | 20,462             | +2,033                             | +11.03%                              | +443                               | +2.22%                               | +53                                | 24,970             |

## WTE Change by Staff Category