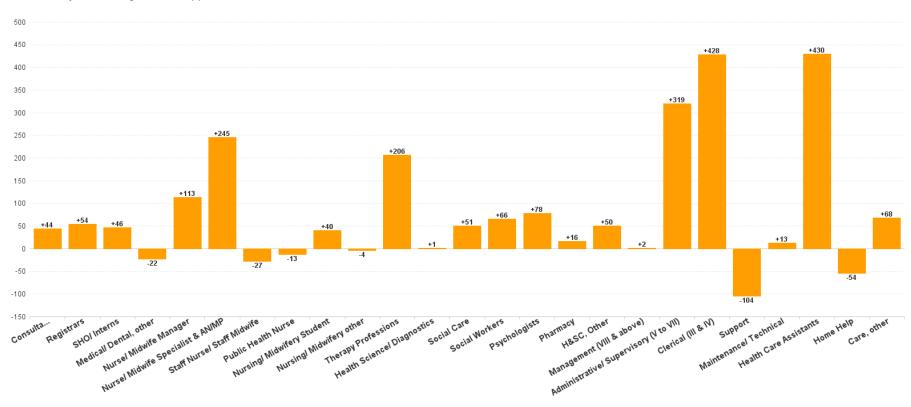

### **Employment Report by Staff Group**

| DEC 2023                                 | WTE<br>DEC<br>2019 | WTE<br>DEC<br>2022(1) | WTE<br>NOV<br>2023 | WTE<br>DEC<br>2023 | WTE<br>change<br>since<br>DEC 2019 | % WTE<br>Change<br>since Dec<br>2019 | WTE<br>change<br>since<br>DEC 2022 | % WTE<br>Change<br>since Dec<br>2022 | WTE<br>change<br>since<br>NOV 2023 | No.<br>DEC<br>2023 |
|------------------------------------------|--------------------|-----------------------|--------------------|--------------------|------------------------------------|--------------------------------------|------------------------------------|--------------------------------------|------------------------------------|--------------------|
| Overall                                  | 52,085             | 57,523                | 59,302             | 59,567             | +7,482                             | +14.37%                              | +2,044                             | +3.55%                               | +264                               | 69,310             |
| Consultants                              | 424                | 472                   | 513                | 516                | +92                                | +21.79%                              | +44                                | +9.31%                               | +3                                 | 566                |
| Registrars                               | 687                | 798                   | 853                | 852                | +165                               | +24.04%                              | +54                                | +6.75%                               | -1                                 | 888                |
| SHO/ Interns                             | 319                | 327                   | 375                | 373                | +54                                | +16.95%                              | +46                                | +14.16%                              | -1                                 | 388                |
| Medical/ Dental, other                   | 634                | 629                   | 599                | 606                | -28                                | -4.42%                               | -22                                | -3.57%                               | +8                                 | 893                |
| Medical & Dental                         | 2,065              | 2,227                 | 2,340              | 2,348              | +284                               | +13.74%                              | +122                               | +5.47%                               | +9                                 | 2,735              |
| Nurse/ Midwife Manager                   | 3,162              | 3,449                 | 3,529              | 3,562              | +400                               | +12.65%                              | +113                               | +3.28%                               | +33                                | 3,773              |
| Nurse/ Midwife Specialist & AN/MP        | 691                | 1,064                 | 1,292              | 1,309              | +618                               | +89.42%                              | +245                               | +23.04%                              | +17                                | 1,411              |
| Staff Nurse/ Staff Midwife               | 9,008              | 9,366                 | 9,240              | 9,339              | +331                               | +3.67%                               | -27                                | -0.29%                               | +99                                | 10,655             |
| Public Health Nurse                      | 1,534              | 1,502                 | 1,490              | 1,489              | -45                                | -2.91%                               | -13                                | -0.86%                               | -1                                 | 1,771              |
| Nursing/ Midwifery awaiting registration | 72                 | 43                    | 95                 | 67                 | -5                                 | -6.51%                               | +24                                | +54.24%                              | -28                                | 70                 |
| Post-registration Nursel Midwife Student | 98                 | 97                    | 107                | 105                | +8                                 | +7.77%                               | +9                                 | +8.89%                               | -1                                 | 106                |
| Pre-registration Nurse/ Midwife Intern   | 53                 | 33                    | 23                 | 41                 | -12                                | -22.84%                              | +8                                 | +22.79%                              | +19                                | 77                 |
| Nursing/ Midwifery Student               | 223                | 174                   | 224                | 213                | -9                                 | -4.15%                               | +40                                | +22.93%                              | -11                                | 253                |
| Nursing/ Midwifery other                 | 59                 | 70                    | 66                 | 65                 | +7                                 | +11.65%                              | -4                                 | -6.43%                               | -1                                 | 72                 |
| Nursing & Midwifery                      | 14,677             | 15,625                | 15,841             | 15,978             | +1,302                             | +8.87%                               | +353                               | +2.26%                               | +137                               | 17,935             |
| Therapy Professions                      | 3,204              | 3,740                 | 3,911              | 3,946              | +742                               | +23.15%                              | +206                               | +5.51%                               | +34                                | 4,531              |
| Health Science/ Diagnostics              | 108                | 125                   | 130                | 126                | +18                                | +16.88%                              | +1                                 | +0.96%                               | -4                                 | 139                |
| Social Care                              | 2,707              | 3,167                 | 3,217              | 3,218              | +512                               | +18.90%                              | +51                                | +1.61%                               | +1                                 | 3,768              |
| Social Workers                           | 807                | 970                   | 1,032              | 1,036              | +229                               | +28.44%                              | +66                                | +6.79%                               | +4                                 | 1,149              |
| Psychologists                            | 901                | 983                   | 1,058              | 1,061              | +160                               | +17.71%                              | +78                                | +7.94%                               | +3                                 | 1,177              |
| Pharmacy                                 | 98                 | 125                   | 139                | 141                | +43                                | +43.94%                              | +16                                | +12.80%                              | +3                                 | 173                |
| H&SC, Other                              | 403                | 471                   | 512                | 521                | +118                               | +29.41%                              | +50                                | +10.60%                              | +9                                 | 611                |
| Health & Social Care Professionals       | 8,228              | 9,582                 | 10,000             | 10,050             | +1,822                             | +22.15%                              | +468                               | +4.88%                               | +50                                | 11,548             |
| Management (VIII & above)                | 618                | 827                   | 829                | 829                | +211                               | +34.07%                              | +2                                 | +0.20%                               | +0                                 | 848                |
| Administrative/ Supervisory (V to VII)   | 1,507              | 2,400                 | 2,712              | 2,719              | +1,212                             | +80.42%                              | +319                               | +13.31%                              | +7                                 | 2,871              |
| Clerical (III & IV)                      | 3,694              | 4,150                 | 4,564              | 4,578              | +884                               | +23.93%                              | +428                               | +10.32%                              | +14                                | 5,224              |
| Management & Administrative              | 5,819              | 7,377                 | 8,105              | 8,126              | +2,307                             | +39.64%                              | +749                               | +10.16%                              | +21                                | 8,943              |
| Support                                  | 2,461              | 2,269                 | 2,169              | 2,164              | -297                               | -12.06%                              | -104                               | -4.60%                               | -5                                 | 2,716              |
| Maintenance/ Technical                   | 406                | 425                   | 439                | 438                | +32                                | +7.85%                               | +13                                | +2.98%                               | -1                                 | 463                |
| General Support                          | 2,867              | 2,694                 | 2,608              | 2,602              | -265                               | -9.24%                               | -92                                | -3.41%                               | -6                                 | 3,179              |
| Health Care Assistants                   | 12,147             | 13,075                | 13,470             | 13,505             | +1,358                             | +11.18%                              | +430                               | +3.29%                               | +35                                | 15,818             |
| Care, other                              | 2,717              | 3,162                 | 3,220              | 3,230              | +512                               | +18.85%                              | +68                                | +2.15%                               | +10                                | 3,815              |
| Home Help                                | 3,565              | 3,782                 | 3,719              | 3,728              | +162                               | +4.55%                               | -54                                | -1.44%                               | +8                                 | 5,337              |
| Patient & Client Care                    | 18,430             | 20,019                | 20,410             | 20,462             | +2,033                             | +11.03%                              | +443                               | +2.22%                               | +53                                | 24,970             |

## WTE Change by Staff Category