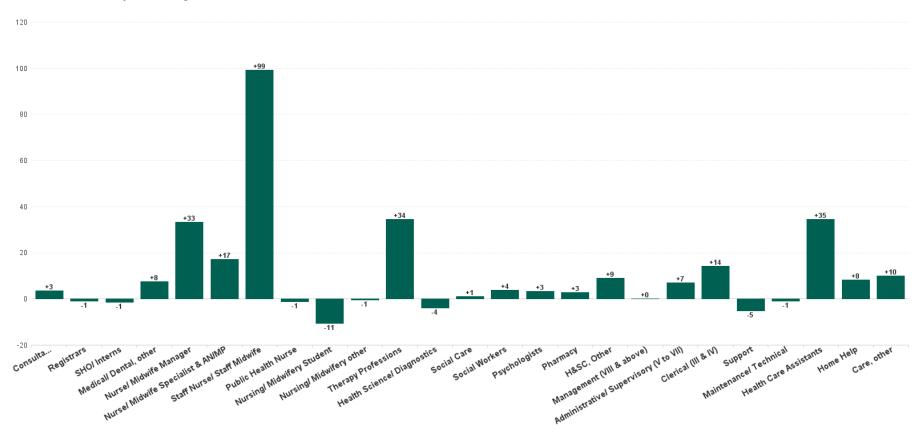

### **Employment Report by Staff Group**

| DEC 2023                                 | WTE<br>DEC<br>2019 | WTE<br>DEC<br>2022(1) | WTE<br>NOV<br>2023 | WTE<br>DEC<br>2023 | WTE<br>change<br>since<br>DEC 2019 | % WTE<br>Change<br>since Dec<br>2019 | WTE<br>change<br>since<br>DEC 2022 | % WTE<br>Change<br>since Dec<br>2022 | WTE<br>change<br>since<br>NOV 2023 | No.<br>DEC<br>2023 |
|------------------------------------------|--------------------|-----------------------|--------------------|--------------------|------------------------------------|--------------------------------------|------------------------------------|--------------------------------------|------------------------------------|--------------------|
| Overall                                  | 52,085             | 57,523                | 59,302             | 59,567             | +7,482                             | +14.37%                              | +2,044                             | +3.55%                               | +264                               | 69,310             |
| Consultants                              | 424                | 472                   | 513                | 516                | +92                                | +21.79%                              | +44                                | +9.31%                               | +3                                 | 566                |
| Registrars                               | 687                | 798                   | 853                | 852                | +165                               | +24.04%                              | +54                                | +6.75%                               | -1                                 | 888                |
| SHO/ Interns                             | 319                | 327                   | 375                | 373                | +54                                | +16.95%                              | +46                                | +14.16%                              | -1                                 | 388                |
| Medical/ Dental, other                   | 634                | 629                   | 599                | 606                | -28                                | -4.42%                               | -22                                | -3.57%                               | +8                                 | 893                |
| Medical & Dental                         | 2,065              | 2,227                 | 2,340              | 2,348              | +284                               | +13.74%                              | +122                               | +5.47%                               | +9                                 | 2,735              |
| Nurse/ Midwife Manager                   | 3,162              | 3,449                 | 3,529              | 3,562              | +400                               | +12.65%                              | +113                               | +3.28%                               | +33                                | 3,773              |
| Nurse/ Midwife Specialist & AN/MP        | 691                | 1,064                 | 1,292              | 1,309              | +618                               | +89.42%                              | +245                               | +23.04%                              | +17                                | 1,411              |
| Staff Nurse/ Staff Midwife               | 9,008              | 9,366                 | 9,240              | 9,339              | +331                               | +3.67%                               | -27                                | -0.29%                               | +99                                | 10,655             |
| Public Health Nurse                      | 1,534              | 1,502                 | 1,490              | 1,489              | -45                                | -2.91%                               | -13                                | -0.86%                               | -1                                 | 1,771              |
| Nursing/ Midwifery awaiting registration | 72                 | 43                    | 95                 | 67                 | -5                                 | -6.51%                               | +24                                | +54.24%                              | -28                                | 70                 |
| Post-registration Nursel Midwife Student | 98                 | 97                    | 107                | 105                | +8                                 | +7.77%                               | +9                                 | +8.89%                               | -1                                 | 106                |
| Pre-registration Nurse/ Midwife Intern   | 53                 | 33                    | 23                 | 41                 | -12                                | -22.84%                              | +8                                 | +22.79%                              | +19                                | 77                 |
| Nursing/ Midwifery Student               | 223                | 174                   | 224                | 213                | -9                                 | -4.15%                               | +40                                | +22.93%                              | -11                                | 253                |
| Nursing/ Midwifery other                 | 59                 | 70                    | 66                 | 65                 | +7                                 | +11.65%                              | -4                                 | -6.43%                               | -1                                 | 72                 |
| Nursing & Midwifery                      | 14,677             | 15,625                | 15,841             | 15,978             | +1,302                             | +8.87%                               | +353                               | +2.26%                               | +137                               | 17,935             |
| Therapy Professions                      | 3,204              | 3,740                 | 3,911              | 3,946              | +742                               | +23.15%                              | +206                               | +5.51%                               | +34                                | 4,531              |
| Health Science/ Diagnostics              | 108                | 125                   | 130                | 126                | +18                                | +16.88%                              | +1                                 | +0.96%                               | -4                                 | 139                |
| Social Care                              | 2,707              | 3,167                 | 3,217              | 3,218              | +512                               | +18.90%                              | +51                                | +1.61%                               | +1                                 | 3,768              |
| Social Workers                           | 807                | 970                   | 1,032              | 1,036              | +229                               | +28.44%                              | +66                                | +6.79%                               | +4                                 | 1,149              |
| Psychologists                            | 901                | 983                   | 1,058              | 1,061              | +160                               | +17.71%                              | +78                                | +7.94%                               | +3                                 | 1,177              |
| Pharmacy                                 | 98                 | 125                   | 139                | 141                | +43                                | +43.94%                              | +16                                | +12.80%                              | +3                                 | 173                |
| H&SC, Other                              | 403                | 471                   | 512                | 521                | +118                               | +29.41%                              | +50                                | +10.60%                              | +9                                 | 611                |
| Health & Social Care Professionals       | 8,228              | 9,582                 | 10,000             | 10,050             | +1,822                             | +22.15%                              | +468                               | +4.88%                               | +50                                | 11,548             |
| Management (VIII & above)                | 618                | 827                   | 829                | 829                | +211                               | +34.07%                              | +2                                 | +0.20%                               | +0                                 | 848                |
| Administrative/ Supervisory (V to VII)   | 1,507              | 2,400                 | 2,712              | 2,719              | +1,212                             | +80.42%                              | +319                               | +13.31%                              | +7                                 | 2,871              |
| Clerical (III & IV)                      | 3,694              | 4,150                 | 4,564              | 4,578              | +884                               | +23.93%                              | +428                               | +10.32%                              | +14                                | 5,224              |
| Management & Administrative              | 5,819              | 7,377                 | 8,105              | 8,126              | +2,307                             | +39.64%                              | +749                               | +10.16%                              | +21                                | 8,943              |
| Support                                  | 2,461              | 2,269                 | 2,169              | 2,164              | -297                               | -12.06%                              | -104                               | -4.60%                               | -5                                 | 2,716              |
| Maintenance/ Technical                   | 406                | 425                   | 439                | 438                | +32                                | +7.85%                               | +13                                | +2.98%                               | -1                                 | 463                |
| General Support                          | 2,867              | 2,694                 | 2,608              | 2,602              | -265                               | -9.24%                               | -92                                | -3.41%                               | -6                                 | 3,179              |
| Health Care Assistants                   | 12,147             | 13,075                | 13,470             | 13,505             | +1,358                             | +11.18%                              | +430                               | +3.29%                               | +35                                | 15,818             |
| Care, other                              | 2,717              | 3,162                 | 3,220              | 3,230              | +512                               | +18.85%                              | +68                                | +2.15%                               | +10                                | 3,815              |
| Home Help                                | 3,565              | 3,782                 | 3,719              | 3,728              | +162                               | +4.55%                               | -54                                | -1.44%                               | +8                                 | 5,337              |
| Patient & Client Care                    | 18,430             | 20,019                | 20,410             | 20,462             | +2,033                             | +11.03%                              | +443                               | +2.22%                               | +53                                | 24,970             |