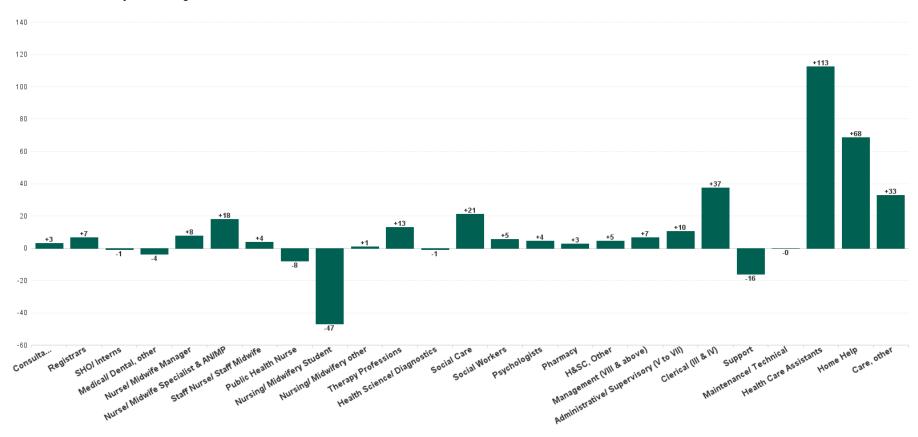

## **Employment Report by Staff Group**

| JUN 2023                                 | WTE<br>DEC<br>2019 | WTE<br>DEC<br>2022 | WTE<br>MAY<br>2023 | WTE<br>JUN<br>2023 | WTE<br>change<br>since<br>DEC 2019 | % WTE<br>Change<br>since Dec<br>2019 | WTE<br>change<br>since<br>DEC 2022 | % WTE<br>Change<br>since Dec<br>2022 | WTE<br>change<br>since<br>MAY 2023 | No.<br>JUN<br>2023 |
|------------------------------------------|--------------------|--------------------|--------------------|--------------------|------------------------------------|--------------------------------------|------------------------------------|--------------------------------------|------------------------------------|--------------------|
| Overall                                  | 52,085             | 57,523             | 58,259             | 58,542             | +6,457                             | +12.40%                              | +1,019                             | +1.77%                               | +283                               | 68,572             |
| Consultants                              | 424                | 472                | 483                | 486                | +62                                | +14.67%                              | +14                                | +2.92%                               | +3                                 | 538                |
| Registrars                               | 687                | 798                | 807                | 814                | +126                               | +18.41%                              | +15                                | +1.90%                               | +7                                 | 846                |
| SHO/ Interns                             | 319                | 327                | 310                | 309                | -10                                | -3.09%                               | -18                                | -5.40%                               | -1                                 | 325                |
| Medical/ Dental, other                   | 634                | 629                | 613                | 609                | -25                                | -3.96%                               | -20                                | -3.11%                               | -4                                 | 900                |
| Medical & Dental                         | 2,065              | 2,227              | 2,213              | 2,218              | +154                               | +7.44%                               | -8                                 | -0.37%                               | +5                                 | 2,609              |
| Nurse/ Midwife Manager                   | 3,162              | 3,449              | 3,497              | 3,505              | +343                               | +10.84%                              | +56                                | +1.62%                               | +8                                 | 3,729              |
| Nurse/ Midwife Specialist & AN/MP        | 691                | 1,064              | 1,197              | 1,215              | +523                               | +75.70%                              | +150                               | +14.13%                              | +18                                | 1,315              |
| Staff Nurse/ Staff Midwife               | 9,008              | 9,366              | 9,297              | 9,300              | +292                               | +3.24%                               | -66                                | -0.70%                               | +4                                 | 10,659             |
| Public Health Nurse                      | 1,534              | 1,502              | 1,461              | 1,453              | -81                                | -5.25%                               | -49                                | -3.25%                               | -8                                 | 1,749              |
| Nursing/ Midwifery awaiting registration | 72                 | 43                 | 9                  | 10                 | -61                                | -85.62%                              | -33                                | -76.27%                              | +1                                 | 11                 |
| Post-registration Nurse/ Midwife Student | 98                 | 97                 | 97                 | 51                 | -47                                | -47.85%                              | -46                                | -47.30%                              | -46                                | 51                 |
| Pre-registration Nurse/ Midwife Intern   | 53                 | 33                 | 243                | 241                | +187                               | +351.69%                             | +207                               | +618.82%                             | -3                                 | 480                |
| Nursing/ Midwifery Student               | 223                | 174                | 349                | 302                | +79                                | +35.56%                              | +128                               | +73.86%                              | -47                                | 542                |
| Nursing/ Midwifery other                 | 59                 | 70                 | 65                 | 66                 | +7                                 | +11.87%                              | -4                                 | -6.24%                               | +1                                 | 72                 |
| Nursing & Midwifery                      | 14,677             | 15,625             | 15,866             | 15,841             | +1,164                             | +7.93%                               | +216                               | +1.38%                               | -25                                | 18,066             |
| Therapy Professions                      | 3,204              | 3,740              | 3,834              | 3,847              | +643                               | +20.06%                              | +107                               | +2.86%                               | +13                                | 4,439              |
| Health Science/ Diagnostics              | 108                | 125                | 126                | 125                | +17                                | +16.07%                              | +0                                 | +0.26%                               | -1                                 | 139                |
| Social Care                              | 2,707              | 3,167              | 3,149              | 3,170              | +464                               | +17.13%                              | +3                                 | +0.09%                               | +21                                | 3,709              |
| Social Workers                           | 807                | 970                | 995                | 1,000              | +193                               | +23.96%                              | +30                                | +3.07%                               | +5                                 | 1,117              |
| Psychologists                            | 901                | 983                | 1,009              | 1,013              | +112                               | +12.40%                              | +30                                | +3.07%                               | +4                                 | 1,125              |
| Pharmacy                                 | 98                 | 125                | 134                | 136                | +38                                | +38.58%                              | +11                                | +8.60%                               | +3                                 | 168                |
| H&SC, Other                              | 403                | 471                | 483                | 487                | +85                                | +21.05%                              | +16                                | +3.45%                               | +5                                 | 605                |
| Health & Social Care Professionals       | 8,228              | 9,582              | 9,729              | 9,779              | +1,551                             | +18.85%                              | +197                               | +2.06%                               | +50                                | 11,302             |
| Management (VIII & above)                | 618                | 827                | 852                | 859                | +241                               | +38.97%                              | +32                                | +3.87%                               | +7                                 | 886                |
| Administrative/ Supervisory (V to VII)   | 1,507              | 2,400              | 2,580              | 2,591              | +1,084                             | +71.90%                              | +191                               | +7.96%                               | +10                                | 2,746              |
| Clerical (III & IV)                      | 3,694              | 4,150              | 4,387              | 4,424              | +730                               | +19.76%                              | +274                               | +6.61%                               | +37                                | 5,119              |
| Management & Administrative              | 5,819              | 7,377              | 7,820              | 7,874              | +2,055                             | +35.31%                              | +497                               | +6.74%                               | +55                                | 8,751              |
| Support                                  | 2,461              | 2,269              | 2,257              | 2,241              | -220                               | -8.92%                               | -27                                | -1.20%                               | -16                                | 2,826              |
| Maintenance/ Technical                   | 406                | 425                | 433                | 433                | +27                                | +6.61%                               | +8                                 | +1.80%                               | -0                                 | 458                |
| General Support                          | 2,867              | 2,694              | 2,690              | 2,674              | -193                               | -6.72%                               | -20                                | -0.73%                               | -16                                | 3,284              |
| Health Care Assistants                   | 12,147             | 13,075             | 13,159             | 13,271             | +1,124                             | +9.26%                               | +196                               | +1.50%                               | +113                               | 15,456             |
| Care, other                              | 2,717              | 3,162              | 3,162              | 3,194              | +477                               | +17.55%                              | +33                                | +1.04%                               | +33                                | 3,780              |
| Home Help                                | 3,565              | 3,782              | 3,622              | 3,690              | +125                               | +3.50%                               | -92                                | -2.43%                               | +68                                | 5,324              |
| Patient & Client Care                    | 18,430             | 20,019             | 19,942             | 20,156             | +1,726                             | +9.37%                               | +137                               | +0.68%                               | +214                               | 24,560             |

## WTE Change by Staff Category