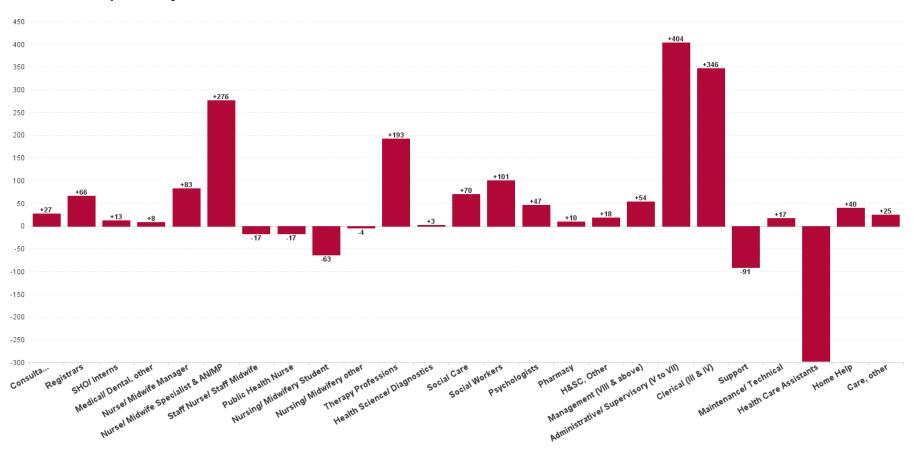

## **Employment Report by Staff Group**

| JUN 2023                                 | WTE<br>DEC<br>2019 | WTE<br>DEC<br>2022 | WTE<br>MAY<br>2023 | WTE<br>JUN<br>2023 | WTE<br>change<br>since<br>DEC 2019 | % WTE<br>Change<br>since Dec<br>2019 | WTE<br>change<br>since<br>DEC 2022 | % WTE<br>Change<br>since Dec<br>2022 | WTE<br>change<br>since<br>MAY 2023 | No.<br>JUN<br>2023 |
|------------------------------------------|--------------------|--------------------|--------------------|--------------------|------------------------------------|--------------------------------------|------------------------------------|--------------------------------------|------------------------------------|--------------------|
| Overall                                  | 52,085             | 57,523             | 58,259             | 58,542             | +6,457                             | +12.40%                              | +1,019                             | +1.77%                               | +283                               | 68,572             |
| Consultants                              | 424                | 472                | 483                | 486                | +62                                | +14.67%                              | +14                                | +2.92%                               | +3                                 | 538                |
| Registrars                               | 687                | 798                | 807                | 814                | +126                               | +18.41%                              | +15                                | +1.90%                               | +7                                 | 846                |
| SHO/ Interns                             | 319                | 327                | 310                | 309                | -10                                | -3.09%                               | -18                                | -5.40%                               | -1                                 | 325                |
| Medical/ Dental, other                   | 634                | 629                | 613                | 609                | -25                                | -3.96%                               | -20                                | -3.11%                               | -4                                 | 900                |
| Medical & Dental                         | 2,065              | 2,227              | 2,213              | 2,218              | +154                               | +7.44%                               | -8                                 | -0.37%                               | +5                                 | 2,609              |
| Nurse/ Midwife Manager                   | 3,162              | 3,449              | 3,497              | 3,505              | +343                               | +10.84%                              | +56                                | +1.62%                               | +8                                 | 3,729              |
| Nurse/ Midwife Specialist & AN/MP        | 691                | 1,064              | 1,197              | 1,215              | +523                               | +75.70%                              | +150                               | +14.13%                              | +18                                | 1,315              |
| Staff Nurse/ Staff Midwife               | 9,008              | 9,366              | 9,297              | 9,300              | +292                               | +3.24%                               | -66                                | -0.70%                               | +4                                 | 10,659             |
| Public Health Nurse                      | 1,534              | 1,502              | 1,461              | 1,453              | -81                                | -5.25%                               | -49                                | -3.25%                               | -8                                 | 1,749              |
| Nursing/ Midwifery awaiting registration | 72                 | 43                 | 9                  | 10                 | -61                                | -85.62%                              | -33                                | -76.27%                              | +1                                 | 11                 |
| Post-registration Nurse/ Midwife Student | 98                 | 97                 | 97                 | 51                 | -47                                | -47.85%                              | -46                                | -47.30%                              | -46                                | 51                 |
| Pre-registration Nurse/ Midwife Intern   | 53                 | 33                 | 243                | 241                | +187                               | +351.69%                             | +207                               | +618.82%                             | -3                                 | 480                |
| Nursing/ Midwifery Student               | 223                | 174                | 349                | 302                | +79                                | +35.56%                              | +128                               | +73.86%                              | -47                                | 542                |
| Nursing/ Midwifery other                 | 59                 | 70                 | 65                 | 66                 | +7                                 | +11.87%                              | -4                                 | -6.24%                               | +1                                 | 72                 |
| Nursing & Midwifery                      | 14,677             | 15,625             | 15,866             | 15,841             | +1,164                             | +7.93%                               | +216                               | +1.38%                               | -25                                | 18,066             |
| Therapy Professions                      | 3,204              | 3,740              | 3,834              | 3,847              | +643                               | +20.06%                              | +107                               | +2.86%                               | +13                                | 4,439              |
| Health Science/ Diagnostics              | 108                | 125                | 126                | 125                | +17                                | +16.07%                              | +0                                 | +0.26%                               | -1                                 | 139                |
| Social Care                              | 2,707              | 3,167              | 3,149              | 3,170              | +464                               | +17.13%                              | +3                                 | +0.09%                               | +21                                | 3,709              |
| Social Workers                           | 807                | 970                | 995                | 1,000              | +193                               | +23.96%                              | +30                                | +3.07%                               | +5                                 | 1,117              |
| Psychologists                            | 901                | 983                | 1,009              | 1,013              | +112                               | +12.40%                              | +30                                | +3.07%                               | +4                                 | 1,125              |
| Pharmacy                                 | 98                 | 125                | 134                | 136                | +38                                | +38.58%                              | +11                                | +8.60%                               | +3                                 | 168                |
| H&SC, Other                              | 403                | 471                | 483                | 487                | +85                                | +21.05%                              | +16                                | +3.45%                               | +5                                 | 605                |
| Health & Social Care Professionals       | 8,228              | 9,582              | 9,729              | 9,779              | +1,551                             | +18.85%                              | +197                               | +2.06%                               | +50                                | 11,302             |
| Management (VIII & above)                | 618                | 827                | 852                | 859                | +241                               | +38.97%                              | +32                                | +3.87%                               | +7                                 | 886                |
| Administrative/ Supervisory (V to VII)   | 1,507              | 2,400              | 2,580              | 2,591              | +1,084                             | +71.90%                              | +191                               | +7.96%                               | +10                                | 2,746              |
| Clerical (III & IV)                      | 3,694              | 4,150              | 4,387              | 4,424              | +730                               | +19.76%                              | +274                               | +6.61%                               | +37                                | 5,119              |
| Management & Administrative              | 5,819              | 7,377              | 7,820              | 7,874              | +2,055                             | +35.31%                              | +497                               | +6.74%                               | +55                                | 8,751              |
| Support                                  | 2,461              | 2,269              | 2,257              | 2,241              | -220                               | -8.92%                               | -27                                | -1.20%                               | -16                                | 2,826              |
| Maintenance/ Technical                   | 406                | 425                | 433                | 433                | +27                                | +6.61%                               | +8                                 | +1.80%                               | -0                                 | 458                |
| General Support                          | 2,867              | 2,694              | 2,690              | 2,674              | -193                               | -6.72%                               | -20                                | -0.73%                               | -16                                | 3,284              |
| Health Care Assistants                   | 12,147             | 13,075             | 13,159             | 13,271             | +1,124                             | +9.26%                               | +196                               | +1.50%                               | +113                               | 15,456             |
| Care, other                              | 2,717              | 3,162              | 3,162              | 3,194              | +477                               | +17.55%                              | +33                                | +1.04%                               | +33                                | 3,780              |
| Home Help                                | 3,565              | 3,782              | 3,622              | 3,690              | +125                               | +3.50%                               | -92                                | -2.43%                               | +68                                | 5,324              |
| Patient & Client Care                    | 18,430             | 20,019             | 19,942             | 20,156             | +1,726                             | +9.37%                               | +137                               | +0.68%                               | +214                               | 24,560             |

## WTE Change by Staff Category