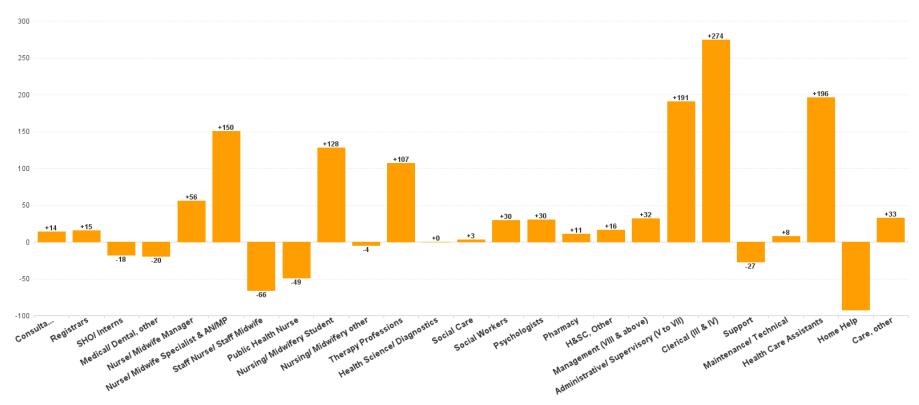

## Community Services Employment Report by HSE: JUN 2023

| JUN 2023                                 | WTE<br>DEC<br>2019 | WTE<br>DEC<br>2022 | WTE<br>MAY<br>2023 | WTE<br>JUN<br>2023 | WTE<br>change<br>since<br>DEC<br>2019 | % WTE<br>Change<br>since<br>Dec<br>2019 | WTE<br>change<br>since<br>DEC<br>2022 | % WTE<br>Change<br>since<br>Dec<br>2022 | WTE<br>change<br>since<br>MAY<br>2023 | No.<br>JUN<br>2023 |
|------------------------------------------|--------------------|--------------------|--------------------|--------------------|---------------------------------------|-----------------------------------------|---------------------------------------|-----------------------------------------|---------------------------------------|--------------------|
| Total HSE                                | 35,860             | 39,878             | 40,552             | 40,670             | +4,810                                | +13.41%                                 | +792                                  | +1.99%                                  | +118                                  | 47,233             |
| Consultants                              | 376                | 416                | 424                | 427                | +51                                   | +13.69%                                 | +11                                   | +2.61%                                  | +3                                    | 466                |
| Registrars                               | 644                | 756                | 761                | 767                | +122                                  | +18.98%                                 | +11                                   | +1.39%                                  | +6                                    | 795                |
| SHO/ Interns                             | 284                | 291                | 276                | 274                | -9                                    | -3.26%                                  | -16                                   | -5.62%                                  | -2                                    | 284                |
| Medical/ Dental, other                   | 610                | 600                | 584                | 580                | -30                                   | -4.93%                                  | -20                                   | -3.32%                                  | -5                                    | 833                |
| Medical & Dental                         | 1,914              | 2,063              | 2,046              | 2,048              | +134                                  | +7.02%                                  | -15                                   | -0.72%                                  | +2                                    | 2,378              |
| Nurse/ Midwife Manager                   | 2,386              | 2,617              | 2,661              | 2,665              | +280                                  | +11.72%                                 | +48                                   | +1.84%                                  | +5                                    | 2,822              |
| Nurse/ Midwife Specialist & AN/MP        | 608                | 958                | 1,089              | 1,104              | +496                                  | +81.72%                                 | +146                                  | +15.21%                                 | +15                                   | 1,185              |
| Staff Nurse/ Staff Midwife               | 6,818              | 7,121              | 7,093              | 7,106              | +288                                  | +4.22%                                  | -15                                   | -0.21%                                  | +13                                   | 8,112              |
| Public Health Nurse                      | 1,534              | 1,502              | 1,461              | 1,453              | -81                                   | -5.25%                                  | -49                                   | -3.25%                                  | -8                                    | 1,749              |
| Nursing/ Midwifery awaiting registration | 72                 | 41                 | 9                  | 10                 | -48                                   | -85.62%                                 | -1                                    | -74.64%                                 | +1                                    | 11                 |
| Post-registration Nurse/ Midwife Student | 98                 | 97                 | 97                 | 51                 | +43                                   | -47.85%                                 | -58                                   | -47.30%                                 | -46                                   | 51                 |
| Pre-registration Nurse Intern (C0VID-19) |                    |                    |                    |                    | +1                                    |                                         |                                       |                                         |                                       |                    |
| Pre-registration Nurse/ Midwife Intern   | 21                 | 25                 | 177                | 178                | +4                                    | +735.39%                                | -3                                    | +597.68%                                | +1                                    | 354                |
| Nursing/ Midwifery Student               | 191                | 163                | 283                | 239                | +48                                   | +25.33%                                 | +76                                   | +46.76%                                 | -44                                   | 416                |
| Nursing/ Midwifery other                 | 40                 | 46                 | 48                 | 47                 | +7                                    | +17.78%                                 | +0                                    | +0.91%                                  | -1                                    | 51                 |
| Nursing & Midwifery                      | 11,576             | 12,408             | 12,634             | 12,615             | +1,039                                | +8.97%                                  | +207                                  | +1.67%                                  | -20                                   | 14,335             |
| Therapy Professions                      | 2,645              | 3,132              | 3,257              | 3,257              | +612                                  | +23.15%                                 | +125                                  | +3.98%                                  | -0                                    | 3,763              |
| Health Science/ Diagnostics              | 85                 | 105                | 105                | 106                | +20                                   | +23.82%                                 | +1                                    | +0.67%                                  | +1                                    | 116                |
| Social Care                              | 175                | 194                | 199                | 201                | +26                                   | +14.84%                                 | +7                                    | +3.83%                                  | +2                                    | 225                |
| Social Workers                           | 601                | 744                | 772                | 774                | +173                                  | +28.73%                                 | +30                                   | +4.02%                                  | +2                                    | 853                |
| Psychologists                            | 756                | 813                | 844                | 847                | +91                                   | +11.97%                                 | +34                                   | +4.15%                                  | +3                                    | 936                |
| Pharmacy                                 | 75                 | 102                | 110                | 111                | +36                                   | +47.65%                                 | +10                                   | +9.43%                                  | +1                                    | 136                |
| H&SC, Other                              | 338                | 418                | 432                | 436                | +98                                   | +29.04%                                 | +18                                   | +4.23%                                  | +4                                    | 535                |
| Health & Social Care Professionals       | 4,676              | 5,508              | 5,719              | 5,732              | +1,056                                | +22.58%                                 | +224                                  | +4.06%                                  | +13                                   | 6,564              |
| Management (VIII & above)                | 471                | 646                | 671                | 677                | +206                                  | +43.70%                                 | +31                                   | +4.79%                                  | +6                                    | 696                |
| Administrative/ Supervisory (V to VII)   | 1,095              | 1,884              | 2,023              | 2,026              | +931                                  | +84.99%                                 | +143                                  | +7.59%                                  | +4                                    | 2,137              |
| Clerical (III & IV)                      | 3,076              | 3,493              | 3,705              | 3,734              | +658                                  | +21.38%                                 | +242                                  | +6.92%                                  | +29                                   | 4,270              |
| Management & Administrative              | 4,643              | 6,022              | 6,399              | 6,437              | +1,795                                | +38.66%                                 | +415                                  | +6.90%                                  | +38                                   | 7,103              |
| Support                                  | 1,580              | 1,470              | 1,476              | 1,457              | -123                                  | -7.79%                                  | -13                                   | -0.87%                                  | -19                                   | 1,748              |
| Maintenance/ Technical                   | 278                | 294                | 295                | 296                | +18                                   | +6.53%                                  | +2                                    | +0.57%                                  | +1                                    | 306                |
| General Support                          | 1,858              | 1,764              | 1,771              | 1,753              | -105                                  | -5.64%                                  | -11                                   | -0.63%                                  | -19                                   | 2,054              |
| Health Care Assistants                   | 6,507              | 6,841              | 6,850              | 6,861              | +353                                  | +5.43%                                  | +20                                   | +0.29%                                  | +11                                   | 7,699              |
| Care, other                              | 1,122              | 1,490              | 1,511              | 1,535              | +413                                  | +36.81%                                 | +45                                   | +2.99%                                  | +24                                   | 1,776              |
| Home Help                                | 3,565              | 3,782              | 3,622              | 3,690              | +125                                  | +3.50%                                  | -92                                   | -2.43%                                  | +68                                   | 5,324              |
| Patient & Client Care                    | 11,195             | 12,113             | 11,983             | 12,086             | +891                                  | +7.96%                                  | -28                                   | -0.23%                                  | +103                                  | 14,799             |