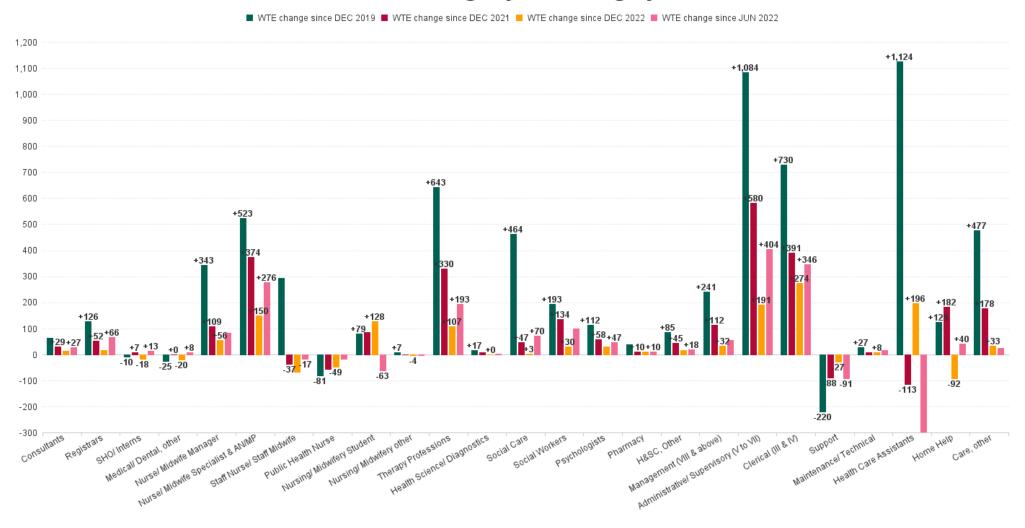

## **Employment Report by Staff Group**

| JUN 2023                                 | WTE<br>DEC<br>2019 | WTE<br>DEC<br>2022 | WTE<br>MAY<br>2023 | WTE<br>JUN<br>2023 | WTE<br>change<br>since<br>DEC 2019 | % WTE<br>Change<br>since Dec<br>2019 | WTE<br>change<br>since<br>DEC 2022 | % WTE<br>Change<br>since Dec<br>2022 | WTE<br>change<br>since<br>MAY 2023 | No.<br>JUN<br>2023 |
|------------------------------------------|--------------------|--------------------|--------------------|--------------------|------------------------------------|--------------------------------------|------------------------------------|--------------------------------------|------------------------------------|--------------------|
| Overall                                  | 52,085             | 57,523             | 58,259             | 58,542             | +6,457                             | +12.40%                              | +1,019                             | +1.77%                               | +283                               | 68,572             |
| Consultants                              | 424                | 472                | 483                | 486                | +62                                | +14.67%                              | +14                                | +2.92%                               | +3                                 | 538                |
| Registrars                               | 687                | 798                | 807                | 814                | +126                               | +18.41%                              | +15                                | +1.90%                               | +7                                 | 846                |
| SHO/ Interns                             | 319                | 327                | 310                | 309                | -10                                | -3.09%                               | -18                                | -5.40%                               | -1                                 | 325                |
| Medical/ Dental, other                   | 634                | 629                | 613                | 609                | -25                                | -3.96%                               | -20                                | -3.11%                               | -4                                 | 900                |
| Medical & Dental                         | 2,065              | 2,227              | 2,213              | 2,218              | +154                               | +7.44%                               | -8                                 | -0.37%                               | +5                                 | 2,609              |
| Nurse/ Midwife Manager                   | 3,162              | 3,449              | 3,497              | 3,505              | +343                               | +10.84%                              | +56                                | +1.62%                               | +8                                 | 3,729              |
| Nurse/ Midwife Specialist & AN/MP        | 691                | 1,064              | 1,197              | 1,215              | +523                               | +75.70%                              | +150                               | +14.13%                              | +18                                | 1,315              |
| Staff Nurse/ Staff Midwife               | 9,008              | 9,366              | 9,297              | 9,300              | +292                               | +3.24%                               | -66                                | -0.70%                               | +4                                 | 10,659             |
| Public Health Nurse                      | 1,534              | 1,502              | 1,461              | 1,453              | -81                                | -5.25%                               | -49                                | -3.25%                               | -8                                 | 1,749              |
| Nursing/ Midwifery awaiting registration | 72                 | 43                 | 9                  | 10                 | -61                                | -85.62%                              | -33                                | -76.27%                              | +1                                 | 11                 |
| Post-registration Nurse/ Midwife Student | 98                 | 97                 | 97                 | 51                 | -47                                | -47.85%                              | -46                                | -47.30%                              | -46                                | 51                 |
| Pre-registration Nurse/ Midwife Intern   | 53                 | 33                 | 243                | 241                | +187                               | +351.69%                             | +207                               | +618.82%                             | -3                                 | 480                |
| Nursing/ Midwifery Student               | 223                | 174                | 349                | 302                | +79                                | +35.56%                              | +128                               | +73.86%                              | -47                                | 542                |
| Nursing/ Midwifery other                 | 59                 | 70                 | 65                 | 66                 | +7                                 | +11.87%                              | -4                                 | -6.24%                               | +1                                 | 72                 |
| Nursing & Midwifery                      | 14,677             | 15,625             | 15,866             | 15,841             | +1,164                             | +7.93%                               | +216                               | +1.38%                               | -25                                | 18,066             |
| Therapy Professions                      | 3,204              | 3,740              | 3,834              | 3,847              | +643                               | +20.06%                              | +107                               | +2.86%                               | +13                                | 4,439              |
| Health Science/ Diagnostics              | 108                | 125                | 126                | 125                | +17                                | +16.07%                              | +0                                 | +0.26%                               | -1                                 | 139                |
| Social Care                              | 2,707              | 3,167              | 3,149              | 3,170              | +464                               | +17.13%                              | +3                                 | +0.09%                               | +21                                | 3,709              |
| Social Workers                           | 807                | 970                | 995                | 1,000              | +193                               | +23.96%                              | +30                                | +3.07%                               | +5                                 | 1,117              |
| Psychologists                            | 901                | 983                | 1,009              | 1,013              | +112                               | +12.40%                              | +30                                | +3.07%                               | +4                                 | 1,125              |
| Pharmacy                                 | 98                 | 125                | 134                | 136                | +38                                | +38.58%                              | +11                                | +8.60%                               | +3                                 | 168                |
| H&SC, Other                              | 403                | 471                | 483                | 487                | +85                                | +21.05%                              | +16                                | +3.45%                               | +5                                 | 605                |
| Health & Social Care Professionals       | 8,228              | 9,582              | 9,729              | 9,779              | +1,551                             | +18.85%                              | +197                               | +2.06%                               | +50                                | 11,302             |
| Management (VIII & above)                | 618                | 827                | 852                | 859                | +241                               | +38.97%                              | +32                                | +3.87%                               | +7                                 | 886                |
| Administrative/ Supervisory (V to VII)   | 1,507              | 2,400              | 2,580              | 2,591              | +1,084                             | +71.90%                              | +191                               | +7.96%                               | +10                                | 2,746              |
| Clerical (III & IV)                      | 3,694              | 4,150              | 4,387              | 4,424              | +730                               | +19.76%                              | +274                               | +6.61%                               | +37                                | 5,119              |
| Management & Administrative              | 5,819              | 7,377              | 7,820              | 7,874              | +2,055                             | +35.31%                              | +497                               | +6.74%                               | +55                                | 8,751              |
| Support                                  | 2,461              | 2,269              | 2,257              | 2,241              | -220                               | -8.92%                               | -27                                | -1.20%                               | -16                                | 2,826              |
| Maintenance/ Technical                   | 406                | 425                | 433                | 433                | +27                                | +6.61%                               | +8                                 | +1.80%                               | -0                                 | 458                |
| General Support                          | 2,867              | 2,694              | 2,690              | 2,674              | -193                               | -6.72%                               | -20                                | -0.73%                               | -16                                | 3,284              |
| Health Care Assistants                   | 12,147             | 13,075             | 13,159             | 13,271             | +1,124                             | +9.26%                               | +196                               | +1.50%                               | +113                               | 15,456             |
| Care, other                              | 2,717              | 3,162              | 3,162              | 3,194              | +477                               | +17.55%                              | +33                                | +1.04%                               | +33                                | 3,780              |
| Home Help                                | 3,565              | 3,782              | 3,622              | 3,690              | +125                               | +3.50%                               | -92                                | -2.43%                               | +68                                | 5,324              |
| Patient & Client Care                    | 18,430             | 20,019             | 19,942             | 20,156             | +1,726                             | +9.37%                               | +137                               | +0.68%                               | +214                               | 24,560             |

## WTE Change by Staff Category