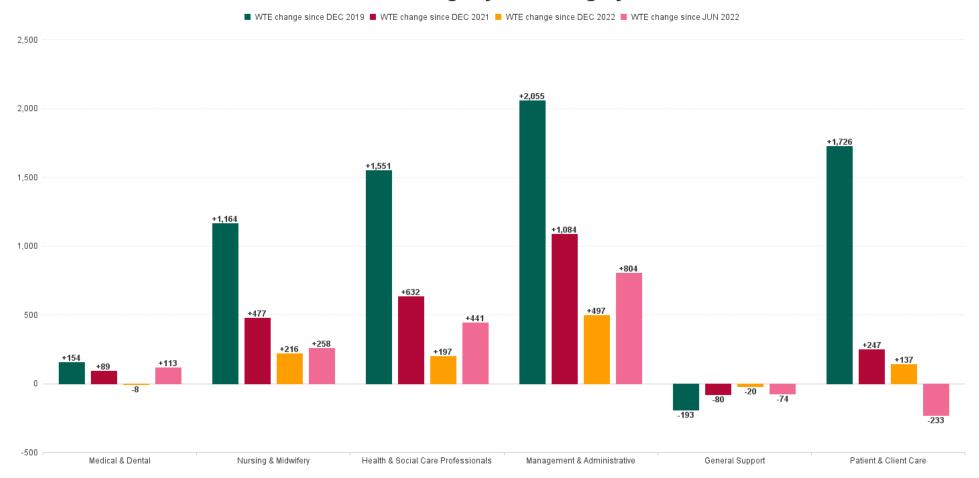

## **Employment Report by Staff Group**

| JUN 2023                                 | WTE<br>DEC<br>2019 | WTE<br>DEC<br>2022 | WTE<br>MAY<br>2023 | WTE<br>JUN<br>2023 | WTE<br>change<br>since<br>DEC 2019 | % WTE<br>Change<br>since Dec<br>2019 | WTE<br>change<br>since<br>DEC 2022 | % WTE<br>Change<br>since Dec<br>2022 | WTE<br>change<br>since<br>MAY 2023 | No.<br>JUN<br>2023 |
|------------------------------------------|--------------------|--------------------|--------------------|--------------------|------------------------------------|--------------------------------------|------------------------------------|--------------------------------------|------------------------------------|--------------------|
| Overall                                  | 52,085             | 57,523             | 58,259             | 58,542             | +6,457                             | +12.40%                              | +1,019                             | +1.77%                               | +283                               | 68,572             |
| Consultants                              | 424                | 472                | 483                | 486                | +62                                | +14.67%                              | +14                                | +2.92%                               | +3                                 | 538                |
| Registrars                               | 687                | 798                | 807                | 814                | +126                               | +18.41%                              | +15                                | +1.90%                               | +7                                 | 846                |
| SHO/ Interns                             | 319                | 327                | 310                | 309                | -10                                | -3.09%                               | -18                                | -5.40%                               | -1                                 | 325                |
| Medical/ Dental, other                   | 634                | 629                | 613                | 609                | -25                                | -3.96%                               | -20                                | -3.11%                               | -4                                 | 900                |
| Medical & Dental                         | 2,065              | 2,227              | 2,213              | 2,218              | +154                               | +7.44%                               | -8                                 | -0.37%                               | +5                                 | 2,609              |
| Nurse/ Midwife Manager                   | 3,162              | 3,449              | 3,497              | 3,505              | +343                               | +10.84%                              | +56                                | +1.62%                               | +8                                 | 3,729              |
| Nurse/ Midwife Specialist & AN/MP        | 691                | 1,064              | 1,197              | 1,215              | +523                               | +75.70%                              | +150                               | +14.13%                              | +18                                | 1,315              |
| Staff Nurse/ Staff Midwife               | 9,008              | 9,366              | 9,297              | 9,300              | +292                               | +3.24%                               | -66                                | -0.70%                               | +4                                 | 10,659             |
| Public Health Nurse                      | 1,534              | 1,502              | 1,461              | 1,453              | -81                                | -5.25%                               | -49                                | -3.25%                               | -8                                 | 1,749              |
| Nursing/ Midwifery awaiting registration | 72                 | 43                 | 9                  | 10                 | -61                                | -85.62%                              | -33                                | -76.27%                              | +1                                 | 11                 |
| Post-registration Nurse/ Midwife Student | 98                 | 97                 | 97                 | 51                 | -47                                | -47.85%                              | -46                                | -47.30%                              | -46                                | 51                 |
| Pre-registration Nurse/ Midwife Intern   | 53                 | 33                 | 243                | 241                | +187                               | +351.69%                             | +207                               | +618.82%                             | -3                                 | 480                |
| Nursing/ Midwifery Student               | 223                | 174                | 349                | 302                | +79                                | +35.56%                              | +128                               | +73.86%                              | -47                                | 542                |
| Nursing/ Midwifery other                 | 59                 | 70                 | 65                 | 66                 | +7                                 | +11.87%                              | -4                                 | -6.24%                               | +1                                 | 72                 |
| Nursing & Midwifery                      | 14,677             | 15,625             | 15,866             | 15,841             | +1,164                             | +7.93%                               | +216                               | +1.38%                               | -25                                | 18,066             |
| Therapy Professions                      | 3,204              | 3,740              | 3,834              | 3,847              | +643                               | +20.06%                              | +107                               | +2.86%                               | +13                                | 4,439              |
| Health Science/ Diagnostics              | 108                | 125                | 126                | 125                | +17                                | +16.07%                              | +0                                 | +0.26%                               | -1                                 | 139                |
| Social Care                              | 2,707              | 3,167              | 3,149              | 3,170              | +464                               | +17.13%                              | +3                                 | +0.09%                               | +21                                | 3,709              |
| Social Workers                           | 807                | 970                | 995                | 1,000              | +193                               | +23.96%                              | +30                                | +3.07%                               | +5                                 | 1,117              |
| Psychologists                            | 901                | 983                | 1,009              | 1,013              | +112                               | +12.40%                              | +30                                | +3.07%                               | +4                                 | 1,125              |
| Pharmacy                                 | 98                 | 125                | 134                | 136                | +38                                | +38.58%                              | +11                                | +8.60%                               | +3                                 | 168                |
| H&SC, Other                              | 403                | 471                | 483                | 487                | +85                                | +21.05%                              | +16                                | +3.45%                               | +5                                 | 605                |
| Health & Social Care Professionals       | 8,228              | 9,582              | 9,729              | 9,779              | +1,551                             | +18.85%                              | +197                               | +2.06%                               | +50                                | 11,302             |
| Management (VIII & above)                | 618                | 827                | 852                | 859                | +241                               | +38.97%                              | +32                                | +3.87%                               | +7                                 | 886                |
| Administrative/ Supervisory (V to VII)   | 1,507              | 2,400              | 2,580              | 2,591              | +1,084                             | +71.90%                              | +191                               | +7.96%                               | +10                                | 2,746              |
| Clerical (III & IV)                      | 3,694              | 4,150              | 4,387              | 4,424              | +730                               | +19.76%                              | +274                               | +6.61%                               | +37                                | 5,119              |
| Management & Administrative              | 5,819              | 7,377              | 7,820              | 7,874              | +2,055                             | +35.31%                              | +497                               | +6.74%                               | +55                                | 8,751              |
| Support                                  | 2,461              | 2,269              | 2,257              | 2,241              | -220                               | -8.92%                               | -27                                | -1.20%                               | -16                                | 2,826              |
| Maintenance/ Technical                   | 406                | 425                | 433                | 433                | +27                                | +6.61%                               | +8                                 | +1.80%                               | -0                                 | 458                |
| General Support                          | 2,867              | 2,694              | 2,690              | 2,674              | -193                               | -6.72%                               | -20                                | -0.73%                               | -16                                | 3,284              |
| Health Care Assistants                   | 12,147             | 13,075             | 13,159             | 13,271             | +1,124                             | +9.26%                               | +196                               | +1.50%                               | +113                               | 15,456             |
| Care, other                              | 2,717              | 3,162              | 3,162              | 3,194              | +477                               | +17.55%                              | +33                                | +1.04%                               | +33                                | 3,780              |
| Home Help                                | 3,565              | 3,782              | 3,622              | 3,690              | +125                               | +3.50%                               | -92                                | -2.43%                               | +68                                | 5,324              |
| Patient & Client Care                    | 18,430             | 20,019             | 19,942             | 20,156             | +1,726                             | +9.37%                               | +137                               | +0.68%                               | +214                               | 24,560             |

## WTE Change by Staff Category