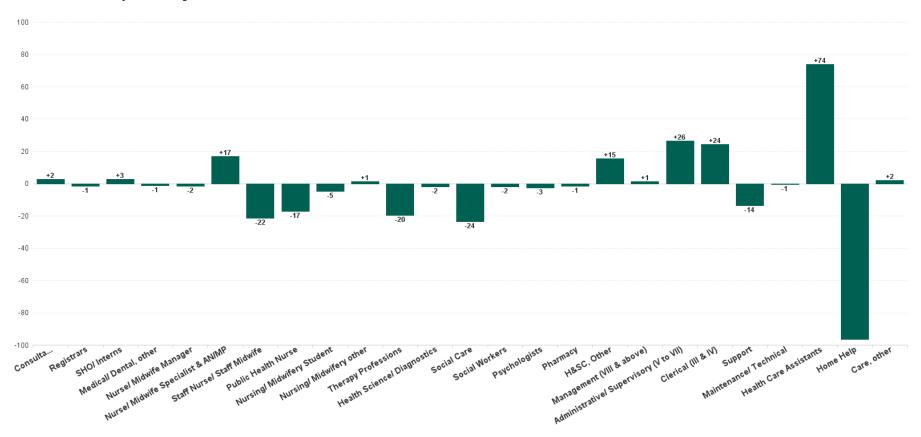

## **Employment Report by Staff Group**

| MAY 2023                                 | WTE<br>DEC<br>2019 | WTE<br>DEC<br>2022 | WTE<br>APR<br>2023 | WTE<br>MAY<br>2023 | WTE<br>change<br>since<br>DEC 2019 | % WTE<br>Change<br>since Dec<br>2019 | WTE<br>change<br>since<br>DEC 2022 | % WTE<br>Change<br>since Dec<br>2022 | WTE<br>change<br>since<br>APR 2023 | No.<br>MAY<br>2023 |
|------------------------------------------|--------------------|--------------------|--------------------|--------------------|------------------------------------|--------------------------------------|------------------------------------|--------------------------------------|------------------------------------|--------------------|
| Overall                                  | 52,085             | 57,523             | 58,302             | 58,259             | +6,174                             | +11.85%                              | +736                               | +1.28%                               | -43                                | 68,247             |
| Consultants                              | 424                | 472                | 480                | 483                | +59                                | +13.93%                              | +11                                | +2.25%                               | +2                                 | 535                |
| Registrars                               | 687                | 798                | 808                | 807                | +120                               | +17.45%                              | +9                                 | +1.07%                               | -1                                 | 841                |
| SHO/ Interns                             | 319                | 327                | 308                | 310                | -9                                 | -2.83%                               | -17                                | -5.15%                               | +3                                 | 327                |
| Medical/ Dental, other                   | 634                | 629                | 614                | 613                | -21                                | -3.37%                               | -16                                | -2.52%                               | -1                                 | 899                |
| Medical & Dental                         | 2,065              | 2,227              | 2,211              | 2,213              | +148                               | +7.19%                               | -13                                | -0.61%                               | +3                                 | 2,602              |
| Nurse/ Midwife Manager                   | 3,162              | 3,449              | 3,499              | 3,497              | +335                               | +10.61%                              | +48                                | +1.41%                               | -2                                 | 3,725              |
| Nurse/ Midwife Specialist & AN/MP        | 691                | 1,064              | 1,180              | 1,197              | +505                               | +73.11%                              | +132                               | +12.45%                              | +17                                | 1,290              |
| Staff Nurse/ Staff Midwife               | 9,008              | 9,366              | 9,318              | 9,297              | +288                               | +3.20%                               | -70                                | -0.74%                               | -22                                | 10,606             |
| Public Health Nurse                      | 1,534              | 1,502              | 1,478              | 1,461              | -73                                | -4.74%                               | -41                                | -2.73%                               | -17                                | 1,757              |
| Nursing/ Midwifery awaiting registration | 72                 | 43                 | 12                 | 9                  | -63                                | -87.32%                              | -34                                | -79.08%                              | -3                                 | 10                 |
| Post-registration Nurse/ Midwife Student | 98                 | 97                 | 107                | 97                 | -1                                 | -1.08%                               | -0                                 | -0.05%                               | -10                                | 97                 |
| Pre-registration Nurse/ Midwife Intern   | 53                 | 33                 | 235                | 243                | +190                               | +356.46%                             | +210                               | +626.40%                             | +9                                 | 479                |
| Nursing/ Midwifery Student               | 223                | 174                | 354                | 349                | +126                               | +56.66%                              | +175                               | +100.93%                             | -5                                 | 586                |
| Nursing/ Midwifery other                 | 59                 | 70                 | 63                 | 65                 | +6                                 | +10.40%                              | -5                                 | -7.47%                               | +1                                 | 73                 |
| Nursing & Midwifery                      | 14,677             | 15,625             | 15,892             | 15,866             | +1,189                             | +8.10%                               | +240                               | +1.54%                               | -27                                | 18,037             |
| Therapy Professions                      | 3,204              | 3,740              | 3,851              | 3,832              | +628                               | +19.59%                              | +92                                | +2.46%                               | -20                                | 4,420              |
| Health Science/ Diagnostics              | 108                | 125                | 128                | 126                | +18                                | +16.76%                              | +1                                 | +0.86%                               | -2                                 | 143                |
| Social Care                              | 2,707              | 3,167              | 3,108              | 3,085              | +378                               | +13.96%                              | -83                                | -2.61%                               | -24                                | 3,625              |
| Social Workers                           | 807                | 970                | 997                | 995                | +188                               | +23.28%                              | +24                                | +2.50%                               | -2                                 | 1,109              |
| Psychologists                            | 901                | 983                | 1,011              | 1,009              | +107                               | +11.90%                              | +26                                | +2.61%                               | -3                                 | 1,115              |
| Pharmacy                                 | 98                 | 125                | 135                | 134                | +35                                | +36.04%                              | +8                                 | +6.60%                               | -1                                 | 164                |
| H&SC, Other                              | 403                | 471                | 534                | 549                | +147                               | +36.45%                              | +78                                | +16.62%                              | +15                                | 682                |
| Health & Social Care Professionals       | 8,228              | 9,582              | 9,765              | 9,729              | +1,501                             | +18.24%                              | +147                               | +1.53%                               | -36                                | 11,258             |
| Management (VIII & above)                | 618                | 827                | 851                | 852                | +234                               | +37.89%                              | +25                                | +3.06%                               | +1                                 | 875                |
| Administrative/ Supervisory (V to VII)   | 1,507              | 2,400              | 2,554              | 2,580              | +1,073                             | +71.21%                              | +181                               | +7.53%                               | +26                                | 2,730              |
| Clerical (III & IV)                      | 3,694              | 4,150              | 4,362              | 4,387              | +693                               | +18.75%                              | +237                               | +5.71%                               | +24                                | 5,039              |
| Management & Administrative              | 5,819              | 7,377              | 7,767              | 7,820              | +2,000                             | +34.37%                              | +443                               | +6.00%                               | +52                                | 8,644              |
| Support                                  | 2,461              | 2,269              | 2,271              | 2,257              | -204                               | -8.27%                               | -11                                | -0.50%                               | -14                                | 2,844              |
| Maintenance/ Technical                   | 406                | 425                | 434                | 433                | +27                                | +6.64%                               | +8                                 | +1.83%                               | -1                                 | 457                |
| General Support                          | 2,867              | 2,694              | 2,705              | 2,690              | -177                               | -6.16%                               | -4                                 | -0.13%                               | -14                                | 3,301              |
| Health Care Assistants                   | 12,147             | 13,075             | 13,085             | 13,159             | +1,012                             | +8.33%                               | +83                                | +0.64%                               | +74                                | 15,344             |
| Care, other                              | 2,717              | 3,162              | 3,160              | 3,162              | +444                               | +16.35%                              | -0                                 | -0.00%                               | +2                                 | 3,742              |
| Home Help                                | 3,565              | 3,782              | 3,718              | 3,622              | +56                                | +1.58%                               | -160                               | -4.24%                               | -96                                | 5,319              |
| Patient & Client Care                    | 18,430             | 20,019             | 19,963             | 19,942             | +1,512                             | +8.21%                               | -77                                | -0.38%                               | -21                                | 24,405             |