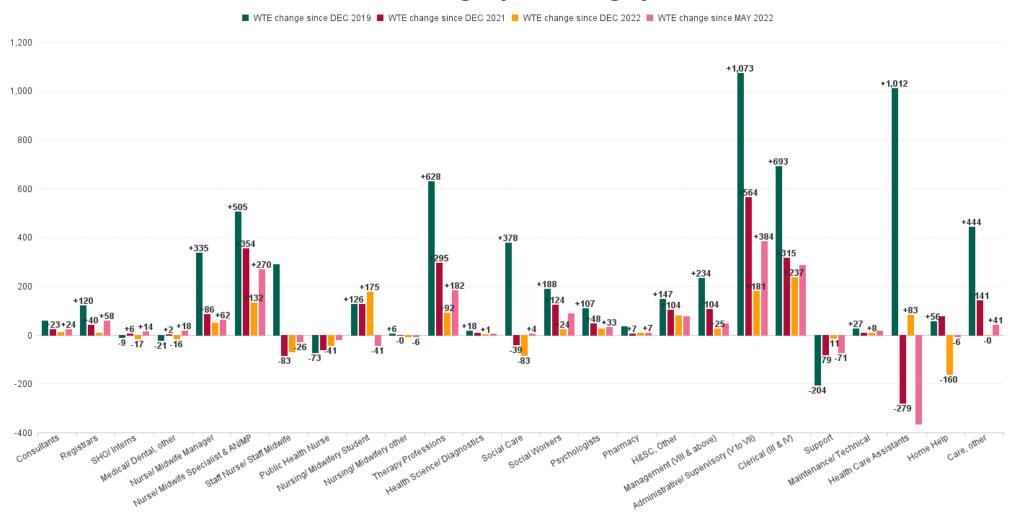

## WTE Change by Staff Category

■ WTE change since DEC 2019 ■ WTE change since DEC 2021 ■ WTE change since DEC 2022 ■ WTE change since MAY 2022 2,200 +2,000 2,000 1,800 1,600 +1,512 +1,501 1,400 +1,189 1,200 +983 1,000 800 +718 600 +546 +425 +396 400 +241 200 +148 +113 -200 -400 Medical & Dental Nursing & Midwifery Health & Social Care Professionals Management & Administrative General Support Patient & Client Care