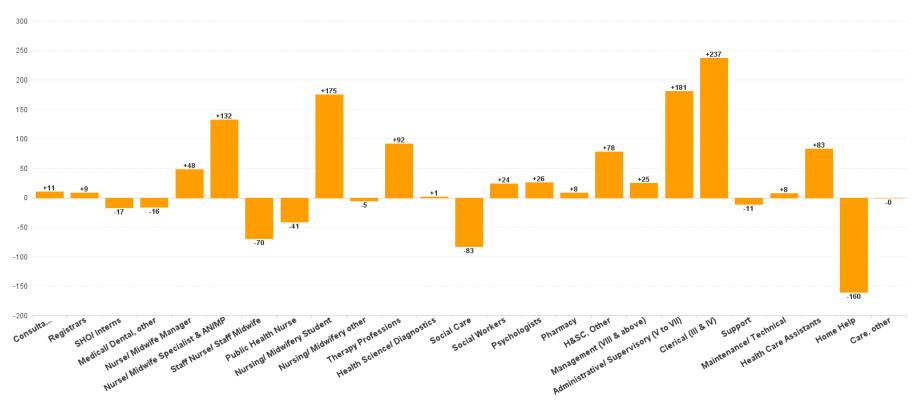

## **Employment Report by Staff Group**

| MAY 2023                                 | WTE<br>DEC<br>2019 | WTE<br>DEC<br>2022 | WTE<br>APR<br>2023 | WTE<br>MAY<br>2023 | WTE<br>change<br>since<br>DEC 2019 | % WTE<br>Change<br>since Dec<br>2019 | WTE<br>change<br>since<br>DEC 2022 | % WTE<br>Change<br>since Dec<br>2022 | WTE<br>change<br>since<br>APR 2023 | No.<br>MAY<br>2023 |
|------------------------------------------|--------------------|--------------------|--------------------|--------------------|------------------------------------|--------------------------------------|------------------------------------|--------------------------------------|------------------------------------|--------------------|
| Overall                                  | 52,085             | 57,523             | 58,302             | 58,259             | +6,174                             | +11.85%                              | +736                               | +1.28%                               | -43                                | 68,247             |
| Consultants                              | 424                | 472                | 480                | 483                | +59                                | +13.93%                              | +11                                | +2.25%                               | +2                                 | 535                |
| Registrars                               | 687                | 798                | 808                | 807                | +120                               | +17.45%                              | +9                                 | +1.07%                               | -1                                 | 841                |
| SHO/ Interns                             | 319                | 327                | 308                | 310                | -9                                 | -2.83%                               | -17                                | -5.15%                               | +3                                 | 327                |
| Medical/ Dental, other                   | 634                | 629                | 614                | 613                | -21                                | -3.37%                               | -16                                | -2.52%                               | -1                                 | 899                |
| Medical & Dental                         | 2,065              | 2,227              | 2,211              | 2,213              | +148                               | +7.19%                               | -13                                | -0.61%                               | +3                                 | 2,602              |
| Nurse/ Midwife Manager                   | 3,162              | 3,449              | 3,499              | 3,497              | +335                               | +10.61%                              | +48                                | +1.41%                               | -2                                 | 3,725              |
| Nurse/ Midwife Specialist & AN/MP        | 691                | 1,064              | 1,180              | 1,197              | +505                               | +73.11%                              | +132                               | +12.45%                              | +17                                | 1,290              |
| Staff Nurse/ Staff Midwife               | 9,008              | 9,366              | 9,318              | 9,297              | +288                               | +3.20%                               | -70                                | -0.74%                               | -22                                | 10,606             |
| Public Health Nurse                      | 1,534              | 1,502              | 1,478              | 1,461              | -73                                | -4.74%                               | -41                                | -2.73%                               | -17                                | 1,757              |
| Nursing/ Midwifery awaiting registration | 72                 | 43                 | 12                 | 9                  | -63                                | -87.32%                              | -34                                | -79.08%                              | -3                                 | 10                 |
| Post-registration Nurse/ Midwife Student | 98                 | 97                 | 107                | 97                 | -1                                 | -1.08%                               | -0                                 | -0.05%                               | -10                                | 97                 |
| Pre-registration Nurse/ Midwife Intern   | 53                 | 33                 | 235                | 243                | +190                               | +356.46%                             | +210                               | +626.40%                             | +9                                 | 479                |
| Nursing/ Midwifery Student               | 223                | 174                | 354                | 349                | +126                               | +56.66%                              | +175                               | +100.93%                             | -5                                 | 586                |
| Nursing/ Midwifery other                 | 59                 | 70                 | 63                 | 65                 | +6                                 | +10.40%                              | -5                                 | -7.47%                               | +1                                 | 73                 |
| Nursing & Midwifery                      | 14,677             | 15,625             | 15,892             | 15,866             | +1,189                             | +8.10%                               | +240                               | +1.54%                               | -27                                | 18,037             |
| Therapy Professions                      | 3,204              | 3,740              | 3,851              | 3,832              | +628                               | +19.59%                              | +92                                | +2.46%                               | -20                                | 4,420              |
| Health Science/ Diagnostics              | 108                | 125                | 128                | 126                | +18                                | +16.76%                              | +1                                 | +0.86%                               | -2                                 | 143                |
| Social Care                              | 2,707              | 3,167              | 3,108              | 3,085              | +378                               | +13.96%                              | -83                                | -2.61%                               | -24                                | 3,625              |
| Social Workers                           | 807                | 970                | 997                | 995                | +188                               | +23.28%                              | +24                                | +2.50%                               | -2                                 | 1,109              |
| Psychologists                            | 901                | 983                | 1,011              | 1,009              | +107                               | +11.90%                              | +26                                | +2.61%                               | -3                                 | 1,115              |
| Pharmacy                                 | 98                 | 125                | 135                | 134                | +35                                | +36.04%                              | +8                                 | +6.60%                               | -1                                 | 164                |
| H&SC, Other                              | 403                | 471                | 534                | 549                | +147                               | +36.45%                              | +78                                | +16.62%                              | +15                                | 682                |
| Health & Social Care Professionals       | 8,228              | 9,582              | 9,765              | 9,729              | +1,501                             | +18.24%                              | +147                               | +1.53%                               | -36                                | 11,258             |
| Management (VIII & above)                | 618                | 827                | 851                | 852                | +234                               | +37.89%                              | +25                                | +3.06%                               | +1                                 | 875                |
| Administrative/ Supervisory (V to VII)   | 1,507              | 2,400              | 2,554              | 2,580              | +1,073                             | +71.21%                              | +181                               | +7.53%                               | +26                                | 2,730              |
| Clerical (III & IV)                      | 3,694              | 4,150              | 4,362              | 4,387              | +693                               | +18.75%                              | +237                               | +5.71%                               | +24                                | 5,039              |
| Management & Administrative              | 5,819              | 7,377              | 7,767              | 7,820              | +2,000                             | +34.37%                              | +443                               | +6.00%                               | +52                                | 8,644              |
| Support                                  | 2,461              | 2,269              | 2,271              | 2,257              | -204                               | -8.27%                               | -11                                | -0.50%                               | -14                                | 2,844              |
| Maintenance/ Technical                   | 406                | 425                | 434                | 433                | +27                                | +6.64%                               | +8                                 | +1.83%                               | -1                                 | 457                |
| General Support                          | 2,867              | 2,694              | 2,705              | 2,690              | -177                               | -6.16%                               | -4                                 | -0.13%                               | -14                                | 3,301              |
| Health Care Assistants                   | 12,147             | 13,075             | 13,085             | 13,159             | +1,012                             | +8.33%                               | +83                                | +0.64%                               | +74                                | 15,344             |
| Care, other                              | 2,717              | 3,162              | 3,160              | 3,162              | +444                               | +16.35%                              | -0                                 | -0.00%                               | +2                                 | 3,742              |
| Home Help                                | 3,565              | 3,782              | 3,718              | 3,622              | +56                                | +1.58%                               | -160                               | -4.24%                               | -96                                | 5,319              |
| Patient & Client Care                    | 18,430             | 20,019             | 19,963             | 19,942             | +1,512                             | +8.21%                               | -77                                | -0.38%                               | -21                                | 24,405             |