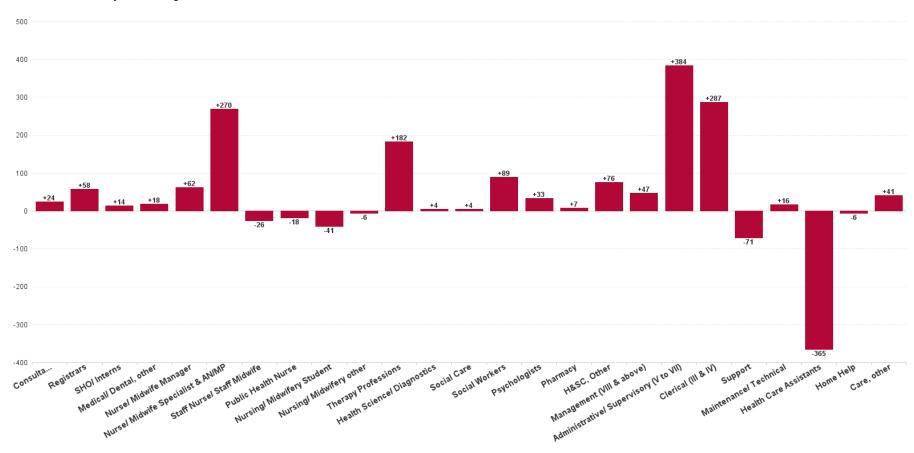

## **Employment Report by Staff Group**

| MAY 2023                                 | WTE<br>DEC<br>2019 | WTE<br>DEC<br>2022 | WTE<br>APR<br>2023 | WTE<br>MAY<br>2023 | WTE<br>change<br>since<br>DEC 2019 | % WTE<br>Change<br>since Dec<br>2019 | WTE<br>change<br>since<br>DEC 2022 | % WTE<br>Change<br>since Dec<br>2022 | WTE<br>change<br>since<br>APR 2023 | No.<br>MAY<br>2023 |
|------------------------------------------|--------------------|--------------------|--------------------|--------------------|------------------------------------|--------------------------------------|------------------------------------|--------------------------------------|------------------------------------|--------------------|
| Overall                                  | 52,085             | 57,523             | 58,302             | 58,259             | +6,174                             | +11.85%                              | +736                               | +1.28%                               | -43                                | 68,247             |
| Consultants                              | 424                | 472                | 480                | 483                | +59                                | +13.93%                              | +11                                | +2.25%                               | +2                                 | 535                |
| Registrars                               | 687                | 798                | 808                | 807                | +120                               | +17.45%                              | +9                                 | +1.07%                               | -1                                 | 841                |
| SHO/ Interns                             | 319                | 327                | 308                | 310                | -9                                 | -2.83%                               | -17                                | -5.15%                               | +3                                 | 327                |
| Medical/ Dental, other                   | 634                | 629                | 614                | 613                | -21                                | -3.37%                               | -16                                | -2.52%                               | -1                                 | 899                |
| Medical & Dental                         | 2,065              | 2,227              | 2,211              | 2,213              | +148                               | +7.19%                               | -13                                | -0.61%                               | +3                                 | 2,602              |
| Nurse/ Midwife Manager                   | 3,162              | 3,449              | 3,499              | 3,497              | +335                               | +10.61%                              | +48                                | +1.41%                               | -2                                 | 3,725              |
| Nurse/ Midwife Specialist & AN/MP        | 691                | 1,064              | 1,180              | 1,197              | +505                               | +73.11%                              | +132                               | +12.45%                              | +17                                | 1,290              |
| Staff Nurse/ Staff Midwife               | 9,008              | 9,366              | 9,318              | 9,297              | +288                               | +3.20%                               | -70                                | -0.74%                               | -22                                | 10,606             |
| Public Health Nurse                      | 1,534              | 1,502              | 1,478              | 1,461              | -73                                | -4.74%                               | -41                                | -2.73%                               | -17                                | 1,757              |
| Nursing/ Midwifery awaiting registration | 72                 | 43                 | 12                 | 9                  | -63                                | -87.32%                              | -34                                | -79.08%                              | -3                                 | 10                 |
| Post-registration Nurse/ Midwife Student | 98                 | 97                 | 107                | 97                 | -1                                 | -1.08%                               | -0                                 | -0.05%                               | -10                                | 97                 |
| Pre-registration Nurse/ Midwife Intern   | 53                 | 33                 | 235                | 243                | +190                               | +356.46%                             | +210                               | +626.40%                             | +9                                 | 479                |
| Nursing/ Midwifery Student               | 223                | 174                | 354                | 349                | +126                               | +56.66%                              | +175                               | +100.93%                             | -5                                 | 586                |
| Nursing/ Midwifery other                 | 59                 | 70                 | 63                 | 65                 | +6                                 | +10.40%                              | -5                                 | -7.47%                               | +1                                 | 73                 |
| Nursing & Midwifery                      | 14,677             | 15,625             | 15,892             | 15,866             | +1,189                             | +8.10%                               | +240                               | +1.54%                               | -27                                | 18,037             |
| Therapy Professions                      | 3,204              | 3,740              | 3,851              | 3,832              | +628                               | +19.59%                              | +92                                | +2.46%                               | -20                                | 4,420              |
| Health Science/ Diagnostics              | 108                | 125                | 128                | 126                | +18                                | +16.76%                              | +1                                 | +0.86%                               | -2                                 | 143                |
| Social Care                              | 2,707              | 3,167              | 3,108              | 3,085              | +378                               | +13.96%                              | -83                                | -2.61%                               | -24                                | 3,625              |
| Social Workers                           | 807                | 970                | 997                | 995                | +188                               | +23.28%                              | +24                                | +2.50%                               | -2                                 | 1,109              |
| Psychologists                            | 901                | 983                | 1,011              | 1,009              | +107                               | +11.90%                              | +26                                | +2.61%                               | -3                                 | 1,115              |
| Pharmacy                                 | 98                 | 125                | 135                | 134                | +35                                | +36.04%                              | +8                                 | +6.60%                               | -1                                 | 164                |
| H&SC, Other                              | 403                | 471                | 534                | 549                | +147                               | +36.45%                              | +78                                | +16.62%                              | +15                                | 682                |
| Health & Social Care Professionals       | 8,228              | 9,582              | 9,765              | 9,729              | +1,501                             | +18.24%                              | +147                               | +1.53%                               | -36                                | 11,258             |
| Management (VIII & above)                | 618                | 827                | 851                | 852                | +234                               | +37.89%                              | +25                                | +3.06%                               | +1                                 | 875                |
| Administrative/ Supervisory (V to VII)   | 1,507              | 2,400              | 2,554              | 2,580              | +1,073                             | +71.21%                              | +181                               | +7.53%                               | +26                                | 2,730              |
| Clerical (III & IV)                      | 3,694              | 4,150              | 4,362              | 4,387              | +693                               | +18.75%                              | +237                               | +5.71%                               | +24                                | 5,039              |
| Management & Administrative              | 5,819              | 7,377              | 7,767              | 7,820              | +2,000                             | +34.37%                              | +443                               | +6.00%                               | +52                                | 8,644              |
| Support                                  | 2,461              | 2,269              | 2,271              | 2,257              | -204                               | -8.27%                               | -11                                | -0.50%                               | -14                                | 2,844              |
| Maintenance/ Technical                   | 406                | 425                | 434                | 433                | +27                                | +6.64%                               | +8                                 | +1.83%                               | -1                                 | 457                |
| General Support                          | 2,867              | 2,694              | 2,705              | 2,690              | -177                               | -6.16%                               | -4                                 | -0.13%                               | -14                                | 3,301              |
| Health Care Assistants                   | 12,147             | 13,075             | 13,085             | 13,159             | +1,012                             | +8.33%                               | +83                                | +0.64%                               | +74                                | 15,344             |
| Care, other                              | 2,717              | 3,162              | 3,160              | 3,162              | +444                               | +16.35%                              | -0                                 | -0.00%                               | +2                                 | 3,742              |
| Home Help                                | 3,565              | 3,782              | 3,718              | 3,622              | +56                                | +1.58%                               | -160                               | -4.24%                               | -96                                | 5,319              |
| Patient & Client Care                    | 18,430             | 20,019             | 19,963             | 19,942             | +1,512                             | +8.21%                               | -77                                | -0.38%                               | -21                                | 24,405             |