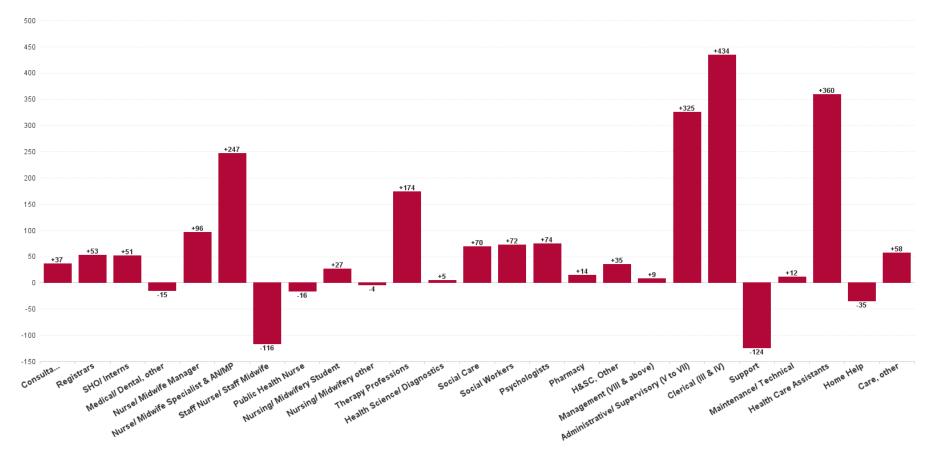

# WTE Change by Staff Category

■ WTE change since DEC 2019 ■ WTE change since DEC 2021 ■ WTE change since DEC 2022 ■ WTE change since NOV 2022

# Community Services Employment Report by HSE: NOV 2023

| NOV 2023                                 | WTE<br>DEC<br>2019 | WTE<br>DEC<br>2022 | WTE<br>OCT<br>2023 | WTE<br>NOV<br>2023 | WTE<br>change<br>since<br>DEC<br>2019 | % WTE<br>Change<br>since<br>Dec<br>2019 | WTE<br>change<br>since<br>DEC<br>2022 | % WTE<br>Change<br>since<br>Dec<br>2022 | WTE<br>change<br>since<br>OCT<br>2023 | No.<br>NOV<br>2023 |
|------------------------------------------|--------------------|--------------------|--------------------|--------------------|---------------------------------------|-----------------------------------------|---------------------------------------|-----------------------------------------|---------------------------------------|--------------------|
| Total HSE                                | 35,860             | 39,878             | 41,118             | 41,317             | +5,457                                | +15.22%                                 | +1,440                                | +3.61%                                  | +199                                  | 47,698             |
| Consultants                              | 376                | 416                | 443                | 449                | +73                                   | +19.53%                                 | +33                                   | +7.88%                                  | +6                                    | 486                |
| Registrars                               | 644                | 756                | 814                | 814                | +169                                  | +26.30%                                 | +58                                   | +7.62%                                  | -1                                    | 850                |
| SHO/ Interns                             | 284                | 291                | 318                | 330                | +46                                   | +16.22%                                 | +39                                   | +13.39%                                 | +11                                   | 354                |
| Medical/ Dental, other                   | 610                | 600                | 575                | 572                | -38                                   | -6.19%                                  | -28                                   | -4.60%                                  | -3                                    | 830                |
| Medical & Dental                         | 1,914              | 2,063              | 2,151              | 2,165              | +251                                  | +13.12%                                 | +102                                  | +4.93%                                  | +14                                   | 2,520              |
| Nurse/ Midwife Manager                   | 2,386              | 2,617              | 2,696              | 2,708              | +322                                  | +13.48%                                 | +90                                   | +3.45%                                  | +12                                   | 2,873              |
| Nurse/ Midwife Specialist & AN/MP        | 608                | 958                | 1,150              | 1,178              | +571                                  | +93.94%                                 | +220                                  | +22.97%                                 | +28                                   | 1,263              |
| Staff Nurse/ Staff Midwife               | 6,818              | 7,121              | 7,015              | 7,099              | +281                                  | +4.12%                                  | -22                                   | -0.31%                                  | +84                                   | 8,113              |
| Public Health Nurse                      | 1,534              | 1,502              | 1,492              | 1,490              | -44                                   | -2.84%                                  | -12                                   | -0.79%                                  | -2                                    | 1,786              |
| Nursing/ Midwifery awaiting registration | 72                 | 41                 | 102                | 87                 | -44                                   | +21.64%                                 | +36                                   | +114.45%                                | -15                                   | 94                 |
| Post-registration Nurse/ Midwife Student | 98                 | 97                 | 106                | 107                | +45                                   | +9.26%                                  | +8                                    | +10.40%                                 | +0                                    | 108                |
| Pre-registration Nurse/ Midwife Intern   | 21                 | 25                 | 36                 | 16                 | +6                                    | -23.26%                                 | -17                                   | -35.91%                                 | -19                                   | 26                 |
| Nursing/ Midwifery Student               | 191                | 163                | 244                | 210                | +20                                   | +10.29%                                 | +47                                   | +29.16%                                 | -34                                   | 228                |
| Nursing/ Midwifery other                 | 40                 | 46                 | 51                 | 47                 | +8                                    | +19.57%                                 | +1                                    | +2.45%                                  | -4                                    | 52                 |
| Nursing & Midwifery                      | 11,576             | 12,408             | 12,648             | 12,733             | +1,157                                | +9.99%                                  | +325                                  | +2.62%                                  | +84                                   | 14,315             |
| Therapy Professions                      | 2,645              | 3,132              | 3,272              | 3,296              | +651                                  | +24.63%                                 | +164                                  | +5.23%                                  | +24                                   | 3,816              |
| Health Science/ Diagnostics              | 85                 | 105                | 108                | 110                | +24                                   | +28.66%                                 | +5                                    | +4.59%                                  | +2                                    | 118                |
| Social Care                              | 175                | 194                | 210                | 215                | +39                                   | +22.50%                                 | +21                                   | +10.75%                                 | +5                                    | 238                |
| Social Workers                           | 601                | 744                | 795                | 802                | +201                                  | +33.47%                                 | +58                                   | +7.85%                                  | +7                                    | 878                |
| Psychologists                            | 756                | 813                | 892                | 885                | +128                                  | +16.95%                                 | +71                                   | +8.79%                                  | -8                                    | 981                |
| Pharmacy                                 | 75                 | 102                | 111                | 113                | +38                                   | +50.20%                                 | +12                                   | +11.31%                                 | +2                                    | 138                |
| H&SC, Other                              | 338                | 418                | 437                | 455                | +117                                  | +34.70%                                 | +37                                   | +8.80%                                  | +18                                   | 525                |
| Health & Social Care Professionals       | 4,676              | 5,508              | 5,826              | 5,875              | +1,200                                | +25.65%                                 | +368                                  | +6.67%                                  | +50                                   | 6,694              |
| Management (VIII & above)                | 471                | 646                | 649                | 646                | +175                                  | +37.28%                                 | +1                                    | +0.11%                                  | -3                                    | 662                |
| Administrative/ Supervisory (V to VII)   | 1,095              | 1,884              | 2,111              | 2,120              | +1,025                                | +93.56%                                 | +237                                  | +12.57%                                 | +9                                    | 2,228              |
| Clerical (III & IV)                      | 3,076              | 3,493              | 3,859              | 3,871              | +795                                  | +25.84%                                 | +379                                  | +10.85%                                 | +13                                   | 4,375              |
| Management & Administrative              | 4,643              | 6,022              | 6,619              | 6,638              | +1,995                                | +42.98%                                 | +616                                  | +10.23%                                 | +19                                   | 7,265              |
| Support                                  | 1,580              | 1,470              | 1,464              | 1,447              | -133                                  | -8.44%                                  | -23                                   | -1.58%                                  | -17                                   | 1,740              |
| Maintenance/ Technical                   | 278                | 294                | 296                | 293                | +16                                   | +5.63%                                  | -1                                    | -0.28%                                  | -2                                    | 302                |
| General Support                          | 1,858              | 1,764              | 1,759              | 1,740              | -118                                  | -6.34%                                  | -24                                   | -1.37%                                  | -19                                   | 2,042              |
| Health Care Assistants                   | 6,507              | 6,841              | 6,875              | 6,885              | +378                                  | +5.80%                                  | +44                                   | +0.64%                                  | +10                                   | 7,720              |
| Care, other                              | 1,122              | 1,490              | 1,557              | 1,562              | +440                                  | +39.25%                                 | +72                                   | +4.83%                                  | +5                                    | 1,799              |
| Home Help                                | 3,565              | 3,782              | 3,682              | 3,719              | +154                                  | +4.32%                                  | -63                                   | -1.66%                                  | +37                                   | 5,343              |
| Patient & Client Care                    | 11,195             | 12,113             | 12,115             | 12,167             | +972                                  | +8.68%                                  | +53                                   | +0.44%                                  | +52                                   | 14,862             |