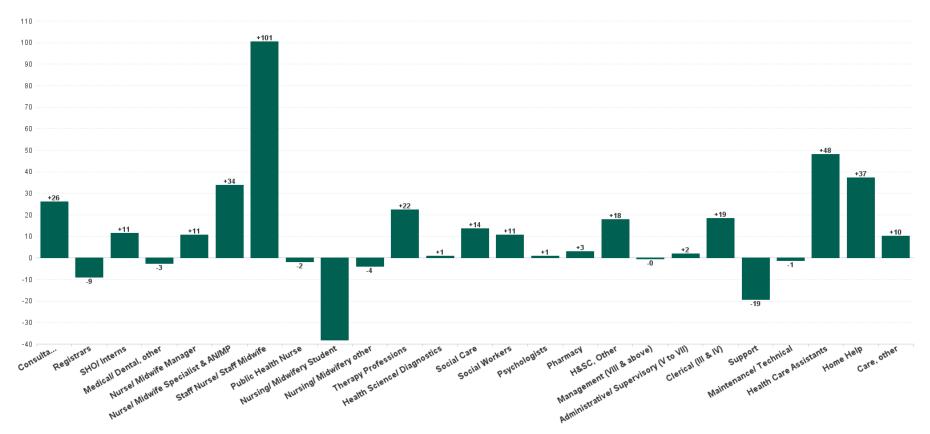

#### Employment Report by Staff Group

| NOV 2023                                 | WTE<br>DEC<br>2019 | WTE<br>DEC<br>2022 | WTE<br>OCT<br>2023 | WTE<br>NOV<br>2023 | WTE<br>change<br>since<br>DEC 2019 | % WTE<br>Change<br>since Dec<br>2019 | WTE<br>change<br>since<br>DEC 2022 | % WTE<br>Change<br>since Dec<br>2022 | WTE<br>change<br>since<br>OCT 2023 | No.<br>NOV<br>2023 |
|------------------------------------------|--------------------|--------------------|--------------------|--------------------|------------------------------------|--------------------------------------|------------------------------------|--------------------------------------|------------------------------------|--------------------|
| Overall                                  | 52,085             | 57,523             | 59,011             | 59,302             | +7,218                             | +13.86%                              | +1,780                             | +3.09%                               | +291                               | 69,263             |
| Consultants                              | 424                | 472                | 487                | 513                | +89                                | +20.98%                              | +41                                | +8.58%                               | +26                                | 562                |
| Registrars                               | 687                | 798                | 862                | 853                | +166                               | +24.19%                              | +55                                | +6.87%                               | -9                                 | 894                |
| SHO/ Interns                             | 319                | 327                | 363                | 375                | +55                                | +17.37%                              | +48                                | +14.57%                              | +11                                | 408                |
| Medical/ Dental, other                   | 634                | 629                | 601                | 599                | -36                                | -5.61%                               | -30                                | -4.77%                               | -3                                 | 890                |
| Medical & Dental                         | 2,065              | 2,227              | 2,314              | 2,340              | +275                               | +13.32%                              | +113                               | +5.08%                               | +26                                | 2,754              |
| Nurse/ Midwife Manager                   | 3,162              | 3,449              | 3,518              | 3,529              | +367                               | +11.60%                              | +80                                | +2.32%                               | +11                                | 3,765              |
| Nurse/ Midwife Specialist & AN/MP        | 691                | 1,064              | 1,258              | 1,292              | +601                               | +86.94%                              | +228                               | +21.43%                              | +34                                | 1,397              |
| Staff Nurse/ Staff Midwife               | 9,008              | 9,366              | 9,139              | 9,240              | +231                               | +2.57%                               | -127                               | -1.35%                               | +101                               | 10,600             |
| Public Health Nurse                      | 1,534              | 1,502              | 1,492              | 1,490              | -44                                | -2.84%                               | -12                                | -0.79%                               | -2                                 | 1,786              |
| Nursing/ Midwifery awaiting registration | 72                 | 43                 | 112                | 95                 | +23                                | +32.18%                              | +51                                | +118.07%                             | -17                                | 102                |
| Post-registration Nurse/ Midwife Student | 98                 | 97                 | 106                | 107                | +9                                 | +9.26%                               | +10                                | +10.40%                              | +0                                 | 108                |
| Pre-registration Nurse/ Midwife Intern   | 53                 | 33                 | 44                 | 23                 | -31                                | -57.70%                              | -11                                | -32.68%                              | -22                                | 38                 |
| Nursing/ Midwifery Student               | 223                | 174                | 262                | 224                | +1                                 | +0.63%                               | +50                                | +29.06%                              | -38                                | 248                |
| Nursing/ Midwifery other                 | 59                 | 70                 | 70                 | 66                 | +7                                 | +12.52%                              | -4                                 | -5.70%                               | -4                                 | 73                 |
| Nursing & Midwifery                      | 14,677             | 15,625             | 15,740             | 15,841             | +1,164                             | +7.93%                               | +216                               | +1.38%                               | +101                               | 17,869             |
| Therapy Professions                      | 3,204              | 3,740              | 3,889              | 3,911              | +707                               | +22.07%                              | +172                               | +4.59%                               | +22                                | 4,520              |
| Health Science/ Diagnostics              | 108                | 125                | 129                | 130                | +22                                | +20.52%                              | +5                                 | +4.10%                               | +1                                 | 142                |
| Social Care                              | 2,707              | 3,167              | 3,204              | 3,217              | +511                               | +18.86%                              | +50                                | +1.58%                               | +14                                | 3,789              |
| Social Workers                           | 807                | 970                | 1,022              | 1,032              | +226                               | +27.97%                              | +62                                | +6.40%                               | +11                                | 1,143              |
| Psychologists                            | 901                | 983                | 1,057              | 1,058              | +156                               | +17.34%                              | +75                                | +7.60%                               | +1                                 | 1,178              |
| Pharmacy                                 | 98                 | 125                | 136                | 139                | +40                                | +41.15%                              | +13                                | +10.61%                              | +3                                 | 171                |
| H&SC, Other                              | 403                | 471                | 494                | 512                | +109                               | +27.20%                              | +41                                | +8.71%                               | +18                                | 601                |
| Health & Social Care Professionals       | 8,228              | 9,582              | 9,930              | 10,000             | +1,772                             | +21.53%                              | +418                               | +4.36%                               | +69                                | 11,544             |
| Management (VIII & above)                | 618                | 827                | 829                | 829                | +211                               | +34.06%                              | +2                                 | +0.20%                               | -0                                 | 852                |
| Administrative/ Supervisory (V to VII)   | 1,507              | 2,400              | 2,710              | 2,712              | +1,205                             | +79.95%                              | +312                               | +13.02%                              | +2                                 | 2,872              |
| Clerical (III & IV)                      | 3,694              | 4,150              | 4,545              | 4,564              | +870                               | +23.54%                              | +414                               | +9.98%                               | +19                                | 5,233              |
| Management & Administrative              | 5,819              | 7,377              | 8,085              | 8,105              | +2,285                             | +39.27%                              | +728                               | +9.87%                               | +20                                | 8,957              |
| Support                                  | 2,461              | 2,269              | 2,189              | 2,169              | -292                               | -11.85%                              | -99                                | -4.38%                               | -19                                | 2,723              |
| Maintenance/ Technical                   | 406                | 425                | 440                | 439                | +33                                | +8.09%                               | +14                                | +3.21%                               | -1                                 | 464                |
| General Support                          | 2,867              | 2,694              | 2,629              | 2,608              | -259                               | -9.03%                               | -86                                | -3.18%                               | -21                                | 3,187              |
| Health Care Assistants                   | 12,147             | 13,075             | 13,422             | 13,470             | +1,324                             | +10.90%                              | +395                               | +3.02%                               | +48                                | 15,792             |
| Care, other                              | 2,717              | 3,162              | 3,209              | 3,220              | +502                               | +18.49%                              | +58                                | +1.84%                               | +10                                | 3,817              |
| Home Help                                | 3,565              | 3,782              | 3,682              | 3,719              | +154                               | +4.32%                               | -63                                | -1.66%                               | +37                                | 5,343              |
| Patient & Client Care                    | 18,430             | 20,019             | 20,314             | 20,410             | +1,980                             | +10.74%                              | +391                               | +1.95%                               | +96                                | 24,952             |