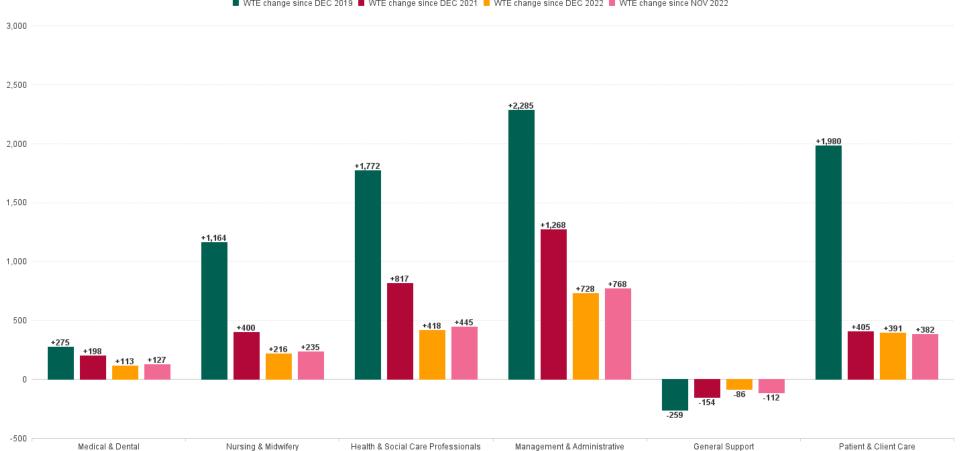

#### Employment Report by Staff Group

| NOV 2023                                 | WTE<br>DEC<br>2019 | WTE<br>DEC<br>2022 | WTE<br>OCT<br>2023 | WTE<br>NOV<br>2023 | WTE<br>change<br>since<br>DEC 2019 | % WTE<br>Change<br>since Dec<br>2019 | WTE<br>change<br>since<br>DEC 2022 | % WTE<br>Change<br>since Dec<br>2022 | WTE<br>change<br>since<br>OCT 2023 | No.<br>NOV<br>2023 |
|------------------------------------------|--------------------|--------------------|--------------------|--------------------|------------------------------------|--------------------------------------|------------------------------------|--------------------------------------|------------------------------------|--------------------|
| Overall                                  | 52,085             | 57,523             | 59,011             | 59,302             | +7,218                             | +13.86%                              | +1,780                             | +3.09%                               | +291                               | 69,263             |
| Consultants                              | 424                | 472                | 487                | 513                | +89                                | +20.98%                              | +41                                | +8.58%                               | +26                                | 562                |
| Registrars                               | 687                | 798                | 862                | 853                | +166                               | +24.19%                              | +55                                | +6.87%                               | -9                                 | 894                |
| SHO/ Interns                             | 319                | 327                | 363                | 375                | +55                                | +17.37%                              | +48                                | +14.57%                              | +11                                | 408                |
| Medical/ Dental, other                   | 634                | 629                | 601                | 599                | -36                                | -5.61%                               | -30                                | -4.77%                               | -3                                 | 890                |
| Medical & Dental                         | 2,065              | 2,227              | 2,314              | 2,340              | +275                               | +13.32%                              | +113                               | +5.08%                               | +26                                | 2,754              |
| Nurse/ Midwife Manager                   | 3,162              | 3,449              | 3,518              | 3,529              | +367                               | +11.60%                              | +80                                | +2.32%                               | +11                                | 3,765              |
| Nurse/ Midwife Specialist & AN/MP        | 691                | 1,064              | 1,258              | 1,292              | +601                               | +86.94%                              | +228                               | +21.43%                              | +34                                | 1,397              |
| Staff Nurse/ Staff Midwife               | 9,008              | 9,366              | 9,139              | 9,240              | +231                               | +2.57%                               | -127                               | -1.35%                               | +101                               | 10,600             |
| Public Health Nurse                      | 1,534              | 1,502              | 1,492              | 1,490              | -44                                | -2.84%                               | -12                                | -0.79%                               | -2                                 | 1,786              |
| Nursing/ Midwifery awaiting registration | 72                 | 43                 | 112                | 95                 | +23                                | +32.18%                              | +51                                | +118.07%                             | -17                                | 102                |
| Post-registration Nurse/ Midwife Student | 98                 | 97                 | 106                | 107                | +9                                 | +9.26%                               | +10                                | +10.40%                              | +0                                 | 108                |
| Pre-registration Nurse/ Midwife Intern   | 53                 | 33                 | 44                 | 23                 | -31                                | -57.70%                              | -11                                | -32.68%                              | -22                                | 38                 |
| Nursing/ Midwifery Student               | 223                | 174                | 262                | 224                | +1                                 | +0.63%                               | +50                                | +29.06%                              | -38                                | 248                |
| Nursing/ Midwifery other                 | 59                 | 70                 | 70                 | 66                 | +7                                 | +12.52%                              | -4                                 | -5.70%                               | -4                                 | 73                 |
| Nursing & Midwifery                      | 14,677             | 15,625             | 15,740             | 15,841             | +1,164                             | +7.93%                               | +216                               | +1.38%                               | +101                               | 17,869             |
| Therapy Professions                      | 3,204              | 3,740              | 3,889              | 3,911              | +707                               | +22.07%                              | +172                               | +4.59%                               | +22                                | 4,520              |
| Health Science/ Diagnostics              | 108                | 125                | 129                | 130                | +22                                | +20.52%                              | +5                                 | +4.10%                               | +1                                 | 142                |
| Social Care                              | 2,707              | 3,167              | 3,204              | 3,217              | +511                               | +18.86%                              | +50                                | +1.58%                               | +14                                | 3,789              |
| Social Workers                           | 807                | 970                | 1,022              | 1,032              | +226                               | +27.97%                              | +62                                | +6.40%                               | +11                                | 1,143              |
| Psychologists                            | 901                | 983                | 1,057              | 1,058              | +156                               | +17.34%                              | +75                                | +7.60%                               | +1                                 | 1,178              |
| Pharmacy                                 | 98                 | 125                | 136                | 139                | +40                                | +41.15%                              | +13                                | +10.61%                              | +3                                 | 171                |
| H&SC, Other                              | 403                | 471                | 494                | 512                | +109                               | +27.20%                              | +41                                | +8.71%                               | +18                                | 601                |
| Health & Social Care Professionals       | 8,228              | 9,582              | 9,930              | 10,000             | +1,772                             | +21.53%                              | +418                               | +4.36%                               | +69                                | 11,544             |
| Management (VIII & above)                | 618                | 827                | 829                | 829                | +211                               | +34.06%                              | +2                                 | +0.20%                               | -0                                 | 852                |
| Administrative/ Supervisory (V to VII)   | 1,507              | 2,400              | 2,710              | 2,712              | +1,205                             | +79.95%                              | +312                               | +13.02%                              | +2                                 | 2,872              |
| Clerical (III & IV)                      | 3,694              | 4,150              | 4,545              | 4,564              | +870                               | +23.54%                              | +414                               | +9.98%                               | +19                                | 5,233              |
| Management & Administrative              | 5,819              | 7,377              | 8,085              | 8,105              | +2,285                             | +39.27%                              | +728                               | +9.87%                               | +20                                | 8,957              |
| Support                                  | 2,461              | 2,269              | 2,189              | 2,169              | -292                               | -11.85%                              | -99                                | -4.38%                               | -19                                | 2,723              |
| Maintenance/ Technical                   | 406                | 425                | 440                | 439                | +33                                | +8.09%                               | +14                                | +3.21%                               | -1                                 | 464                |
| General Support                          | 2,867              | 2,694              | 2,629              | 2,608              | -259                               | -9.03%                               | -86                                | -3.18%                               | -21                                | 3,187              |
| Health Care Assistants                   | 12,147             | 13,075             | 13,422             | 13,470             | +1,324                             | +10.90%                              | +395                               | +3.02%                               | +48                                | 15,792             |
| Care, other                              | 2,717              | 3,162              | 3,209              | 3,220              | +502                               | +18.49%                              | +58                                | +1.84%                               | +10                                | 3,817              |
| Home Help                                | 3,565              | 3,782              | 3,682              | 3,719              | +154                               | +4.32%                               | -63                                | -1.66%                               | +37                                | 5,343              |
| Patient & Client Care                    | 18,430             | 20,019             | 20,314             | 20,410             | +1,980                             | +10.74%                              | +391                               | +1.95%                               | +96                                | 24,952             |

# WTE Change by Staff Category

■ WTE change since DEC 2019 ■ WTE change since DEC 2021 ■ WTE change since DEC 2022 ■ WTE change since NOV 2022