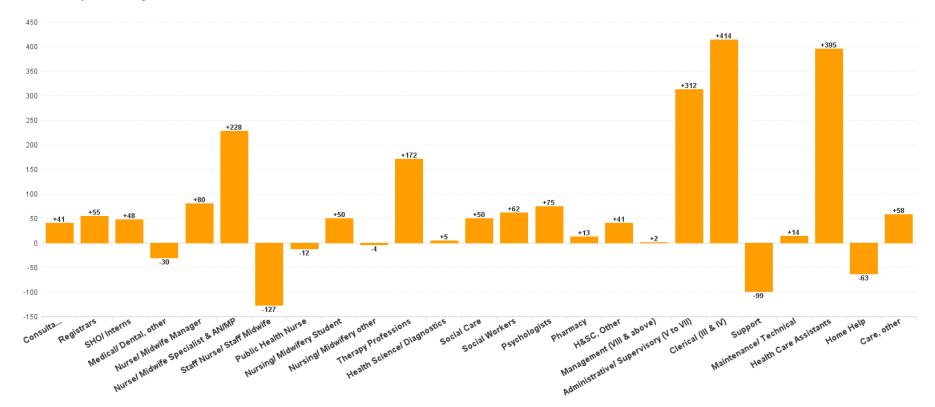

# WTE Change by Staff Category

■ WTE change since DEC 2019 ■ WTE change since DEC 2021 ■ WTE change since DEC 2022 ■ WTE change since NOV 2022

## Community Services Employment Report by S38 Voluntary Agencies: NOV 2

| NOV 2023                                 | WTE<br>DEC<br>2019 | WTE<br>DEC<br>2022 | WTE<br>OCT<br>2023 | WTE<br>NOV<br>2023 | WTE<br>change<br>since<br>DEC<br>2019 | % WTE<br>Change<br>since<br>Dec<br>2019 | WTE<br>change<br>since<br>DEC<br>2022 | % WTE<br>Change<br>since<br>Dec<br>2022 | WTE<br>change<br>since<br>OCT<br>2023 | No.<br>NOV<br>2023 |
|------------------------------------------|--------------------|--------------------|--------------------|--------------------|---------------------------------------|-----------------------------------------|---------------------------------------|-----------------------------------------|---------------------------------------|--------------------|
| Total S38 Voluntary Agencies             | 16,225             | 17,645             | 17,893             | 17,985             | +1,760                                | +10.85%                                 | +340                                  | +1.93%                                  | +92                                   | 21,565             |
| Consultants                              | 48                 | 56                 | 43                 | 64                 | +16                                   | +32.26%                                 | +8                                    | +13.75%                                 | +20                                   | 76                 |
| Registrars                               | 43                 | 42                 | 48                 | 40                 | -3                                    | -7.51%                                  | -3                                    | -6.51%                                  | -8                                    | 44                 |
| SHO/ Interns                             | 36                 | 36                 | 45                 | 45                 | +9                                    | +26.50%                                 | +9                                    | +23.99%                                 | +0                                    | 54                 |
| Medical/ Dental, other                   | 24                 | 29                 | 26                 | 27                 | +2                                    | +8.89%                                  | -2                                    | -8.31%                                  | +0                                    | 60                 |
| Medical & Dental                         | 151                | 164                | 163                | 175                | +24                                   | +15.84%                                 | +11                                   | +6.87%                                  | +12                                   | 234                |
| Nurse/ Midwife Manager                   | 776                | 832                | 823                | 821                | +45                                   | +5.84%                                  | -10                                   | -1.23%                                  | -1                                    | 892                |
| Nurse/ Midwife Specialist & AN/MP        | 84                 | 106                | 108                | 114                | +30                                   | +36.12%                                 | +8                                    | +7.55%                                  | +6                                    | 134                |
| Staff Nurse/ Staff Midwife               | 2,190              | 2,245              | 2,124              | 2,141              | -49                                   | -2.26%                                  | -105                                  | -4.66%                                  | +17                                   | 2,487              |
| Nursing/ Midwifery awaiting registration |                    | 3                  | 10                 | 8                  |                                       |                                         | +5                                    | +170.97%                                | -2                                    | 8                  |
| Pre-registration Nurse/ Midwife Intern   | 32                 | 8                  | 9                  | 6                  | -8                                    | -80.59%                                 | -5                                    | -22.38%                                 | -2                                    | 12                 |
| Nursing/ Midwifery Student               | 32                 | 11                 | 18                 | 14                 | -18                                   | -56.97%                                 | +3                                    | +27.62%                                 | -5                                    | 20                 |
| Nursing/ Midwifery other                 | 19                 | 24                 | 19                 | 19                 | -0                                    | -2.18%                                  | -5                                    | -21.58%                                 | -0                                    | 21                 |
| Nursing & Midwifery                      | 3,101              | 3,217              | 3,091              | 3,108              | +7                                    | +0.24%                                  | -109                                  | -3.39%                                  | +17                                   | 3,554              |
| Therapy Professions                      | 559                | 607                | 617                | 615                | +56                                   | +10.01%                                 | +8                                    | +1.28%                                  | -1                                    | 704                |
| Health Science/ Diagnostics              | 23                 | 20                 | 21                 | 20                 | -2                                    | -10.04%                                 | +0                                    | +1.54%                                  | -1                                    | 24                 |
| Social Care                              | 2,531              | 2,974              | 2,994              | 3,003              | +471                                  | +18.61%                                 | +29                                   | +0.98%                                  | +9                                    | 3,551              |
| Social Workers                           | 206                | 226                | 227                | 230                | +24                                   | +11.88%                                 | +4                                    | +1.64%                                  | +4                                    | 265                |
| Psychologists                            | 145                | 170                | 165                | 173                | +28                                   | +19.39%                                 | +3                                    | +1.93%                                  | +8                                    | 197                |
| Pharmacy                                 | 23                 | 24                 | 25                 | 25                 | +3                                    | +11.29%                                 | +2                                    | +7.57%                                  | +1                                    | 33                 |
| H&SC, Other                              | 65                 | 53                 | 57                 | 57                 | -8                                    | -11.76%                                 | +4                                    | +8.03%                                  | +0                                    | 76                 |
| Health & Social Care Professionals       | 3,552              | 4,074              | 4,105              | 4,124              | +572                                  | +16.11%                                 | +50                                   | +1.23%                                  | +20                                   | 4,850              |
| Management (VIII & above)                | 147                | 182                | 180                | 182                | +35                                   | +23.79%                                 | +1                                    | +0.52%                                  | +3                                    | 190                |
| Administrative/ Supervisory (V to VII)   | 412                | 516                | 599                | 592                | +180                                  | +43.74%                                 | +76                                   | +14.66%                                 | -7                                    | 644                |
| Clerical (III & IV)                      | 618                | 657                | 687                | 692                | +75                                   | +12.07%                                 | +35                                   | +5.35%                                  | +6                                    | 858                |
| Management & Administrative              | 1,177              | 1,355              | 1,466              | 1,467              | +290                                  | +24.62%                                 | +112                                  | +8.25%                                  | +1                                    | 1,692              |
| Support                                  | 881                | 799                | 725                | 723                | -158                                  | -17.96%                                 | -76                                   | -9.52%                                  | -2                                    | 983                |
| Maintenance/ Technical                   | 128                | 131                | 144                | 145                | +17                                   | +13.42%                                 | +14                                   | +11.06%                                 | +1                                    | 162                |
| General Support                          | 1,009              | 930                | 869                | 868                | -141                                  | -13.97%                                 | -62                                   | -6.63%                                  | -1                                    | 1,145              |
| Health Care Assistants                   | 5,640              | 6,234              | 6,547              | 6,586              | +946                                  | +16.78%                                 | +351                                  | +5.64%                                  | +39                                   | 8,072              |
| Care, other                              | 1,595              | 1,671              | 1,652              | 1,657              | +62                                   | +3.89%                                  | -14                                   | -0.83%                                  | +5                                    | 2,018              |
| Patient & Client Care                    | 7,235              | 7,905              | 8,199              | 8,243              | +1,008                                | +13.93%                                 | +338                                  | +4.27%                                  | +44                                   | 10,090             |