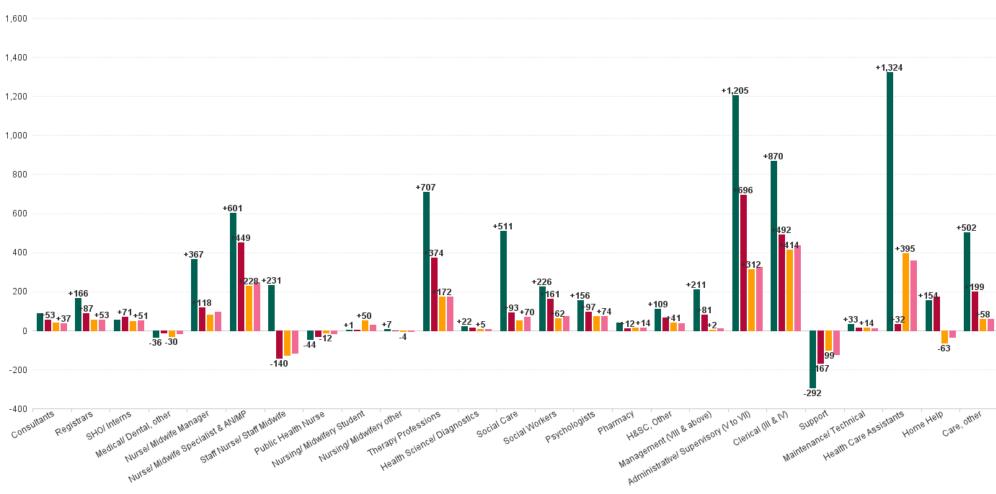

#### Employment Report by Staff Group

| NOV 2023                                 | WTE<br>DEC<br>2019 | WTE<br>DEC<br>2022 | WTE<br>OCT<br>2023 | WTE<br>NOV<br>2023 | WTE<br>change<br>since<br>DEC 2019 | % WTE<br>Change<br>since Dec<br>2019 | WTE<br>change<br>since<br>DEC 2022 | % WTE<br>Change<br>since Dec<br>2022 | WTE<br>change<br>since<br>OCT 2023 | No.<br>NOV<br>2023 |
|------------------------------------------|--------------------|--------------------|--------------------|--------------------|------------------------------------|--------------------------------------|------------------------------------|--------------------------------------|------------------------------------|--------------------|
| Overall                                  | 52,085             | 57,523             | 59,011             | 59,302             | +7,218                             | +13.86%                              | +1,780                             | +3.09%                               | +291                               | 69,263             |
| Consultants                              | 424                | 472                | 487                | 513                | +89                                | +20.98%                              | +41                                | +8.58%                               | +26                                | 562                |
| Registrars                               | 687                | 798                | 862                | 853                | +166                               | +24.19%                              | +55                                | +6.87%                               | -9                                 | 894                |
| SHO/ Interns                             | 319                | 327                | 363                | 375                | +55                                | +17.37%                              | +48                                | +14.57%                              | +11                                | 408                |
| Medical/ Dental, other                   | 634                | 629                | 601                | 599                | -36                                | -5.61%                               | -30                                | -4.77%                               | -3                                 | 890                |
| Medical & Dental                         | 2,065              | 2,227              | 2,314              | 2,340              | +275                               | +13.32%                              | +113                               | +5.08%                               | +26                                | 2,754              |
| Nurse/ Midwife Manager                   | 3,162              | 3,449              | 3,518              | 3,529              | +367                               | +11.60%                              | +80                                | +2.32%                               | +11                                | 3,765              |
| Nurse/ Midwife Specialist & AN/MP        | 691                | 1,064              | 1,258              | 1,292              | +601                               | +86.94%                              | +228                               | +21.43%                              | +34                                | 1,397              |
| Staff Nurse/ Staff Midwife               | 9,008              | 9,366              | 9,139              | 9,240              | +231                               | +2.57%                               | -127                               | -1.35%                               | +101                               | 10,600             |
| Public Health Nurse                      | 1,534              | 1,502              | 1,492              | 1,490              | -44                                | -2.84%                               | -12                                | -0.79%                               | -2                                 | 1,786              |
| Nursing/ Midwifery awaiting registration | 72                 | 43                 | 112                | 95                 | +23                                | +32.18%                              | +51                                | +118.07%                             | -17                                | 102                |
| Post-registration Nurse/ Midwife Student | 98                 | 97                 | 106                | 107                | +9                                 | +9.26%                               | +10                                | +10.40%                              | +0                                 | 108                |
| Pre-registration Nurse/ Midwife Intern   | 53                 | 33                 | 44                 | 23                 | -31                                | -57.70%                              | -11                                | -32.68%                              | -22                                | 38                 |
| Nursing/ Midwifery Student               | 223                | 174                | 262                | 224                | +1                                 | +0.63%                               | +50                                | +29.06%                              | -38                                | 248                |
| Nursing/ Midwifery other                 | 59                 | 70                 | 70                 | 66                 | +7                                 | +12.52%                              | -4                                 | -5.70%                               | -4                                 | 73                 |
| Nursing & Midwifery                      | 14,677             | 15,625             | 15,740             | 15,841             | +1,164                             | +7.93%                               | +216                               | +1.38%                               | +101                               | 17,869             |
| Therapy Professions                      | 3,204              | 3,740              | 3,889              | 3,911              | +707                               | +22.07%                              | +172                               | +4.59%                               | +22                                | 4,520              |
| Health Science/ Diagnostics              | 108                | 125                | 129                | 130                | +22                                | +20.52%                              | +5                                 | +4.10%                               | +1                                 | 142                |
| Social Care                              | 2,707              | 3,167              | 3,204              | 3,217              | +511                               | +18.86%                              | +50                                | +1.58%                               | +14                                | 3,789              |
| Social Workers                           | 807                | 970                | 1,022              | 1,032              | +226                               | +27.97%                              | +62                                | +6.40%                               | +11                                | 1,143              |
| Psychologists                            | 901                | 983                | 1,057              | 1,058              | +156                               | +17.34%                              | +75                                | +7.60%                               | +1                                 | 1,178              |
| Pharmacy                                 | 98                 | 125                | 136                | 139                | +40                                | +41.15%                              | +13                                | +10.61%                              | +3                                 | 171                |
| H&SC, Other                              | 403                | 471                | 494                | 512                | +109                               | +27.20%                              | +41                                | +8.71%                               | +18                                | 601                |
| Health & Social Care Professionals       | 8,228              | 9,582              | 9,930              | 10,000             | +1,772                             | +21.53%                              | +418                               | +4.36%                               | +69                                | 11,544             |
| Management (VIII & above)                | 618                | 827                | 829                | 829                | +211                               | +34.06%                              | +2                                 | +0.20%                               | -0                                 | 852                |
| Administrative/ Supervisory (V to VII)   | 1,507              | 2,400              | 2,710              | 2,712              | +1,205                             | +79.95%                              | +312                               | +13.02%                              | +2                                 | 2,872              |
| Clerical (III & IV)                      | 3,694              | 4,150              | 4,545              | 4,564              | +870                               | +23.54%                              | +414                               | +9.98%                               | +19                                | 5,233              |
| Management & Administrative              | 5,819              | 7,377              | 8,085              | 8,105              | +2,285                             | +39.27%                              | +728                               | +9.87%                               | +20                                | 8,957              |
| Support                                  | 2,461              | 2,269              | 2,189              | 2,169              | -292                               | -11.85%                              | -99                                | -4.38%                               | -19                                | 2,723              |
| Maintenance/ Technical                   | 406                | 425                | 440                | 439                | +33                                | +8.09%                               | +14                                | +3.21%                               | -1                                 | 464                |
| General Support                          | 2,867              | 2,694              | 2,629              | 2,608              | -259                               | -9.03%                               | -86                                | -3.18%                               | -21                                | 3,187              |
| Health Care Assistants                   | 12,147             | 13,075             | 13,422             | 13,470             | +1,324                             | +10.90%                              | +395                               | +3.02%                               | +48                                | 15,792             |
| Care, other                              | 2,717              | 3,162              | 3,209              | 3,220              | +502                               | +18.49%                              | +58                                | +1.84%                               | +10                                | 3,817              |
| Home Help                                | 3,565              | 3,782              | 3,682              | 3,719              | +154                               | +4.32%                               | -63                                | -1.66%                               | +37                                | 5,343              |
| Patient & Client Care                    | 18,430             | 20,019             | 20,314             | 20,410             | +1,980                             | +10.74%                              | +391                               | +1.95%                               | +96                                | 24,952             |