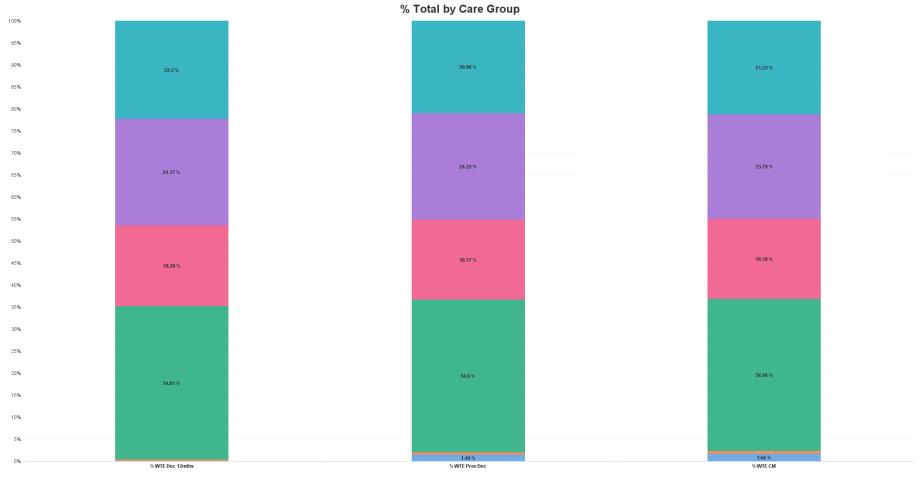

| +28                                | +29.28%                              | +2                                 | 133                |
| Primary Care                 | 122                | 127                | 130                | 127                | +5                                 | +4.04%                               | -0                                 | -0.14%                               | -3                                 | 137                |
| other Community Services     | 640                | 740                | 825                | 827                | +186                               | +29.10%                              | +87                                | +11.78%                              | +1                                 | 878                |





# **Community Services Employment Report by HSE/S38: NOV 2023**

| NOV 2023                      | WTE DEC<br>2019 | WTE DEC<br>2022 | WTE OCT<br>2023 | WTE<br>NOV<br>2023 | WTE<br>change<br>since DEC<br>2019 | % WTE<br>Change<br>since Dec<br>2019 | WTE<br>change<br>since DEC<br>2022 | % WTE<br>Change<br>since Dec<br>2022 | WTE<br>change<br>since OCT<br>2023 | No.<br>NOV<br>2023 |
|-------------------------------|-----------------|-----------------|-----------------|--------------------|------------------------------------|--------------------------------------|------------------------------------|--------------------------------------|------------------------------------|--------------------|
| Overall                       | 52,085          | 57,523          | 59,011          | 59,30