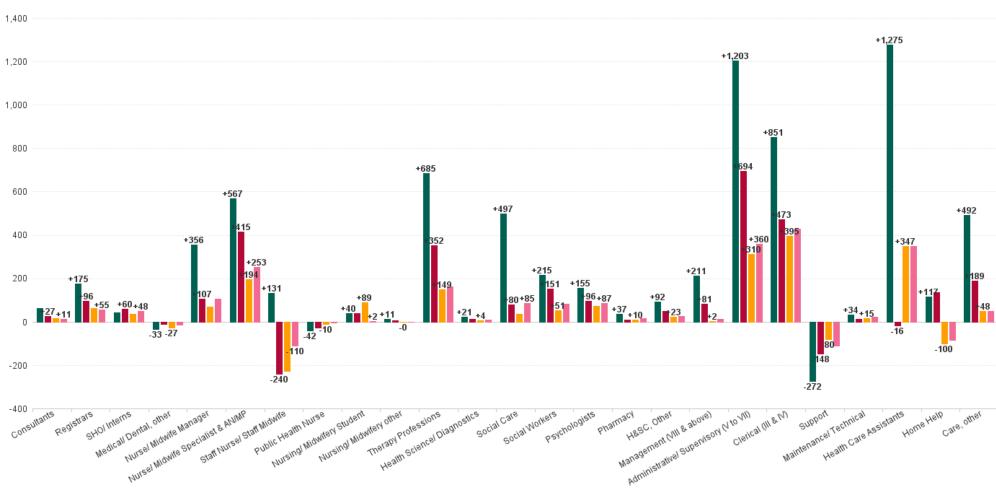

#### Employment Report by Staff Group

| OCT 2023                                 | WTE<br>DEC<br>2019 | WTE<br>DEC<br>2022 | WTE<br>SEP<br>2023 | WTE<br>OCT<br>2023 | WTE<br>change<br>since<br>DEC 2019 | % WTE<br>Change<br>since Dec<br>2019 | WTE<br>change<br>since<br>DEC 2022 | % WTE<br>Change<br>since Dec<br>2022 | WTE<br>change<br>since<br>SEP 2023 | No.<br>OCT<br>2023 |
|------------------------------------------|--------------------|--------------------|--------------------|--------------------|------------------------------------|--------------------------------------|------------------------------------|--------------------------------------|------------------------------------|--------------------|
| Overall                                  | 52,085             | 57,523             | 58,656             | 59,011             | +6,926                             | +13.30%                              | +1,489                             | +2.59%                               | +355                               | 68,940             |
| Consultants                              | 424                | 472                | 497                | 487                | +63                                | +14.84%                              | +14                                | +3.06%                               | -10                                | 537                |
| Registrars                               | 687                | 798                | 857                | 862                | +175                               | +25.50%                              | +64                                | +8.00%                               | +5                                 | 895                |
| SHO/ Interns                             | 319                | 327                | 352                | 363                | +44                                | +13.79%                              | +36                                | +11.07%                              | +11                                | 381                |
| Medical/ Dental, other                   | 634                | 629                | 587                | 601                | -33                                | -5.19%                               | -27                                | -4.35%                               | +15                                | 880                |
| Medical & Dental                         | 2,065              | 2,227              | 2,293              | 2,314              | +249                               | +12.07%                              | +87                                | +3.92%                               | +21                                | 2,693              |
| Nurse/ Midwife Manager                   | 3,162              | 3,449              | 3,506              | 3,518              | +356                               | +11.27%                              | +69                                | +2.01%                               | +12                                | 3,753              |
| Nurse/ Midwife Specialist & AN/MP        | 691                | 1,064              | 1,248              | 1,258              | +567                               | +82.04%                              | +194                               | +18.25%                              | +11                                | 1,359              |
| Staff Nurse/ Staff Midwife               | 9,008              | 9,366              | 9,126              | 9,139              | +131                               | +1.45%                               | -227                               | -2.43%                               | +13                                | 10,461             |
| Public Health Nurse                      | 1,534              | 1,502              | 1,493              | 1,492              | -42                                | -2.73%                               | -10                                | -0.68%                               | -1                                 | 1,792              |
| Nursing/ Midwifery awaiting registration | 72                 | 43                 | 69                 | 112                | +40                                | +55.72%                              | +68                                | +156.91%                             | +43                                | 145                |
| Post-registration Nurse/ Midwife Student | 98                 | 97                 | 76                 | 106                | +9                                 | +8.79%                               | +10                                | +9.93%                               | +30                                | 107                |
| Pre-registration Nurse/ Midwife Intern   | 53                 | 33                 | 168                | 44                 | -9                                 | -16.84%                              | +11                                | +32.35%                              | -124                               | 114                |
| Nursing/ Midwifery Student               | 223                | 174                | 313                | 262                | +40                                | +17.78%                              | +89                                | +51.06%                              | -51                                | 366                |
| Nursing/ Midwifery other                 | 59                 | 70                 | 67                 | 70                 | +11                                | +18.96%                              | -0                                 | -0.30%                               | +3                                 | 77                 |
| Nursing & Midwifery                      | 14,677             | 15,625             | 15,752             | 15,740             | +1,063                             | +7.24%                               | +115                               | +0.73%                               | -12                                | 17,808             |
| Therapy Professions                      | 3,204              | 3,740              | 3,818              | 3,889              | +685                               | +21.38%                              | +149                               | +3.99%                               | +71                                | 4,487              |
| Health Science/ Diagnostics              | 108                | 125                | 126                | 129                | +21                                | +19.75%                              | +4                                 | +3.44%                               | +3                                 | 144                |
| Social Care                              | 2,707              | 3,167              | 3,213              | 3,204              | +497                               | +18.36%                              | +36                                | +1.15%                               | -9                                 | 3,765              |
| Social Workers                           | 807                | 970                | 998                | 1,022              | +215                               | +26.64%                              | +51                                | +5.30%                               | +23                                | 1,135              |
| Psychologists                            | 901                | 983                | 992                | 1,057              | +155                               | +17.25%                              | +74                                | +7.52%                               | +65                                | 1,192              |
| Pharmacy                                 | 98                 | 125                | 131                | 136                | +37                                | +38.13%                              | +10                                | +8.25%                               | +4                                 | 168                |
| H&SC, Other                              | 403                | 471                | 479                | 494                | +92                                | +22.74%                              | +23                                | +4.90%                               | +15                                | 585                |
| Health & Social Care Professionals       | 8,228              | 9,582              | 9,758              | 9,930              | +1,703                             | +20.70%                              | +349                               | +3.64%                               | +173                               | 11,476             |
| Management (VIII & above)                | 618                | 827                | 831                | 829                | +211                               | +34.12%                              | +2                                 | +0.25%                               | -2                                 | 856                |
| Administrative/ Supervisory (V to VII)   | 1,507              | 2,400              | 2,650              | 2,710              | +1,203                             | +79.82%                              | +310                               | +12.94%                              | +60                                | 2,866              |
| Clerical (III & IV)                      | 3,694              | 4,150              | 4,503              | 4,545              | +851                               | +23.04%                              | +395                               | +9.53%                               | +43                                | 5,193              |
| Management & Administrative              | 5,819              | 7,377              | 7,984              | 8,085              | +2,265                             | +38.92%                              | +708                               | +9.60%                               | +101                               | 8,915              |
| Support                                  | 2,461              | 2,269              | 2,209              | 2,189              | -272                               | -11.06%                              | -80                                | -3.52%                               | -20                                | 2,741              |
| Maintenance/ Technical                   | 406                | 425                | 441                | 440                | +34                                | +8.41%                               | +15                                | +3.52%                               | -1                                 | 467                |
| General Support                          | 2,867              | 2,694              | 2,650              | 2,629              | -238                               | -8.30%                               | -65                                | -2.41%                               | -21                                | 3,208              |
| Health Care Assistants                   | 12,147             | 13,075             | 13,394             | 13,422             | +1,275                             | +10.50%                              | +347                               | +2.65%                               | +29                                | 15,722             |
| Care, other                              | 2,717              | 3,162              | 3,164              | 3,209              | +492                               | +18.11%                              | +48                                | +1.51%                               | +45                                | 3,785              |
| Home Help                                | 3,565              | 3,782              | 3,662              | 3,682              | +117                               | +3.28%                               | -100                               | -2.64%                               | +20                                | 5,333              |
| Patient & Client Care                    | 18,430             | 20,019             | 20,220             | 20,314             | +1,884                             | +10.22%                              | +295                               | +1.47%                               | +94                                | 24,840             |