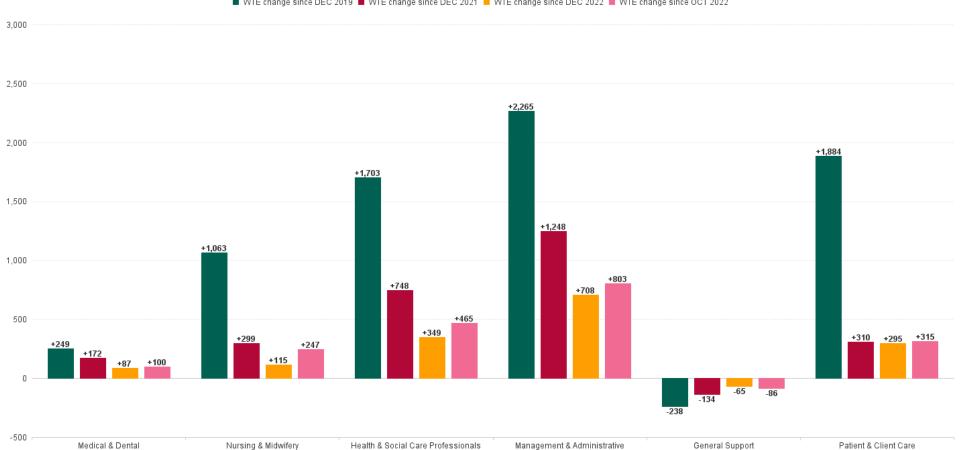

#### Employment Report by Staff Group

| OCT 2023                                 | WTE<br>DEC<br>2019 | WTE<br>DEC<br>2022 | WTE<br>SEP<br>2023 | WTE<br>OCT<br>2023 | WTE<br>change<br>since<br>DEC 2019 | % WTE<br>Change<br>since Dec<br>2019 | WTE<br>change<br>since<br>DEC 2022 | % WTE<br>Change<br>since Dec<br>2022 | WTE<br>change<br>since<br>SEP 2023 | No.<br>OCT<br>2023 |
|------------------------------------------|--------------------|--------------------|--------------------|--------------------|------------------------------------|--------------------------------------|------------------------------------|--------------------------------------|------------------------------------|--------------------|
| Overall                                  | 52,085             | 57,523             | 58,656             | 59,011             | +6,926                             | +13.30%                              | +1,489                             | +2.59%                               | +355                               | 68,940             |
| Consultants                              | 424                | 472                | 497                | 487                | +63                                | +14.84%                              | +14                                | +3.06%                               | -10                                | 537                |
| Registrars                               | 687                | 798                | 857                | 862                | +175                               | +25.50%                              | +64                                | +8.00%                               | +5                                 | 895                |
| SHO/ Interns                             | 319                | 327                | 352                | 363                | +44                                | +13.79%                              | +36                                | +11.07%                              | +11                                | 381                |
| Medical/ Dental, other                   | 634                | 629                | 587                | 601                | -33                                | -5.19%                               | -27                                | -4.35%                               | +15                                | 880                |
| Medical & Dental                         | 2,065              | 2,227              | 2,293              | 2,314              | +249                               | +12.07%                              | +87                                | +3.92%                               | +21                                | 2,693              |
| Nurse/ Midwife Manager                   | 3,162              | 3,449              | 3,506              | 3,518              | +356                               | +11.27%                              | +69                                | +2.01%                               | +12                                | 3,753              |
| Nurse/ Midwife Specialist & AN/MP        | 691                | 1,064              | 1,248              | 1,258              | +567                               | +82.04%                              | +194                               | +18.25%                              | +11                                | 1,359              |
| Staff Nurse/ Staff Midwife               | 9,008              | 9,366              | 9,126              | 9,139              | +131                               | +1.45%                               | -227                               | -2.43%                               | +13                                | 10,461             |
| Public Health Nurse                      | 1,534              | 1,502              | 1,493              | 1,492              | -42                                | -2.73%                               | -10                                | -0.68%                               | -1                                 | 1,792              |
| Nursing/ Midwifery awaiting registration | 72                 | 43                 | 69                 | 112                | +40                                | +55.72%                              | +68                                | +156.91%                             | +43                                | 145                |
| Post-registration Nurse/ Midwife Student | 98                 | 97                 | 76                 | 106                | +9                                 | +8.79%                               | +10                                | +9.93%                               | +30                                | 107                |
| Pre-registration Nurse/ Midwife Intern   | 53                 | 33                 | 168                | 44                 | -9                                 | -16.84%                              | +11                                | +32.35%                              | -124                               | 114                |
| Nursing/ Midwifery Student               | 223                | 174                | 313                | 262                | +40                                | +17.78%                              | +89                                | +51.06%                              | -51                                | 366                |
| Nursing/ Midwifery other                 | 59                 | 70                 | 67                 | 70                 | +11                                | +18.96%                              | -0                                 | -0.30%                               | +3                                 | 77                 |
| Nursing & Midwifery                      | 14,677             | 15,625             | 15,752             | 15,740             | +1,063                             | +7.24%                               | +115                               | +0.73%                               | -12                                | 17,808             |
| Therapy Professions                      | 3,204              | 3,740              | 3,818              | 3,889              | +685                               | +21.38%                              | +149                               | +3.99%                               | +71                                | 4,487              |
| Health Science/ Diagnostics              | 108                | 125                | 126                | 129                | +21                                | +19.75%                              | +4                                 | +3.44%                               | +3                                 | 144                |
| Social Care                              | 2,707              | 3,167              | 3,213              | 3,204              | +497                               | +18.36%                              | +36                                | +1.15%                               | -9                                 | 3,765              |
| Social Workers                           | 807                | 970                | 998                | 1,022              | +215                               | +26.64%                              | +51                                | +5.30%                               | +23                                | 1,135              |
| Psychologists                            | 901                | 983                | 992                | 1,057              | +155                               | +17.25%                              | +74                                | +7.52%                               | +65                                | 1,192              |
| Pharmacy                                 | 98                 | 125                | 131                | 136                | +37                                | +38.13%                              | +10                                | +8.25%                               | +4                                 | 168                |
| H&SC, Other                              | 403                | 471                | 479                | 494                | +92                                | +22.74%                              | +23                                | +4.90%                               | +15                                | 585                |
| Health & Social Care Professionals       | 8,228              | 9,582              | 9,758              | 9,930              | +1,703                             | +20.70%                              | +349                               | +3.64%                               | +173                               | 11,476             |
| Management (VIII & above)                | 618                | 827                | 831                | 829                | +211                               | +34.12%                              | +2                                 | +0.25%                               | -2                                 | 856                |
| Administrative/ Supervisory (V to VII)   | 1,507              | 2,400              | 2,650              | 2,710              | +1,203                             | +79.82%                              | +310                               | +12.94%                              | +60                                | 2,866              |
| Clerical (III & IV)                      | 3,694              | 4,150              | 4,503              | 4,545              | +851                               | +23.04%                              | +395                               | +9.53%                               | +43                                | 5,193              |
| Management & Administrative              | 5,819              | 7,377              | 7,984              | 8,085              | +2,265                             | +38.92%                              | +708                               | +9.60%                               | +101                               | 8,915              |
| Support                                  | 2,461              | 2,269              | 2,209              | 2,189              | -272                               | -11.06%                              | -80                                | -3.52%                               | -20                                | 2,741              |
| Maintenance/ Technical                   | 406                | 425                | 441                | 440                | +34                                | +8.41%                               | +15                                | +3.52%                               | -1                                 | 467                |
| General Support                          | 2,867              | 2,694              | 2,650              | 2,629              | -238                               | -8.30%                               | -65                                | -2.41%                               | -21                                | 3,208              |
| Health Care Assistants                   | 12,147             | 13,075             | 13,394             | 13,422             | +1,275                             | +10.50%                              | +347                               | +2.65%                               | +29                                | 15,722             |
| Care, other                              | 2,717              | 3,162              | 3,164              | 3,209              | +492                               | +18.11%                              | +48                                | +1.51%                               | +45                                | 3,785              |
| Home Help                                | 3,565              | 3,782              | 3,662              | 3,682              | +117                               | +3.28%                               | -100                               | -2.64%                               | +20                                | 5,333              |
| Patient & Client Care                    | 18,430             | 20,019             | 20,220             | 20,314             | +1,884                             | +10.22%                              | +295                               | +1.47%                               | +94                                | 24,840             |

# WTE Change by Staff Category

■ WTE change since DEC 2019 ■ WTE change since DEC 2021 ■ WTE change since DEC 2022 ■ WTE change since OCT 2022