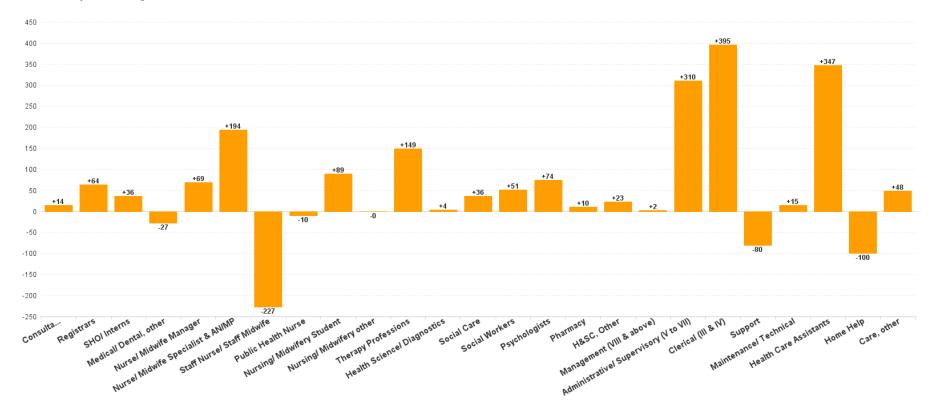

#### Employment Report by Staff Group

| OCT 2023                                 | WTE<br>DEC<br>2019 | WTE<br>DEC<br>2022 | WTE<br>SEP<br>2023 | WTE<br>OCT<br>2023 | WTE<br>change<br>since<br>DEC 2019 | % WTE<br>Change<br>since Dec<br>2019 | WTE<br>change<br>since<br>DEC 2022 | % WTE<br>Change<br>since Dec<br>2022 | WTE<br>change<br>since<br>SEP 2023 | No.<br>OCT<br>2023 |
|------------------------------------------|--------------------|--------------------|--------------------|--------------------|------------------------------------|--------------------------------------|------------------------------------|--------------------------------------|------------------------------------|--------------------|
| Overall                                  | 52,085             | 57,523             | 58,656             | 59,011             | +6,926                             | +13.30%                              | +1,489                             | +2.59%                               | +355                               | 68,940             |
| Consultants                              | 424                | 472                | 497                | 487                | +63                                | +14.84%                              | +14                                | +3.06%                               | -10                                | 537                |
| Registrars                               | 687                | 798                | 857                | 862                | +175                               | +25.50%                              | +64                                | +8.00%                               | +5                                 | 895                |
| SHO/ Interns                             | 319                | 327                | 352                | 363                | +44                                | +13.79%                              | +36                                | +11.07%                              | +11                                | 381                |
| Medical/ Dental, other                   | 634                | 629                | 587                | 601                | -33                                | -5.19%                               | -27                                | -4.35%                               | +15                                | 880                |
| Medical & Dental                         | 2,065              | 2,227              | 2,293              | 2,314              | +249                               | +12.07%                              | +87                                | +3.92%                               | +21                                | 2,693              |
| Nurse/ Midwife Manager                   | 3,162              | 3,449              | 3,506              | 3,518              | +356                               | +11.27%                              | +69                                | +2.01%                               | +12                                | 3,753              |
| Nurse/ Midwife Specialist & AN/MP        | 691                | 1,064              | 1,248              | 1,258              | +567                               | +82.04%                              | +194                               | +18.25%                              | +11                                | 1,359              |
| Staff Nurse/ Staff Midwife               | 9,008              | 9,366              | 9,126              | 9,139              | +131                               | +1.45%                               | -227                               | -2.43%                               | +13                                | 10,461             |
| Public Health Nurse                      | 1,534              | 1,502              | 1,493              | 1,492              | -42                                | -2.73%                               | -10                                | -0.68%                               | -1                                 | 1,792              |
| Nursing/ Midwifery awaiting registration | 72                 | 43                 | 69                 | 112                | +40                                | +55.72%                              | +68                                | +156.91%                             | +43                                | 145                |
| Post-registration Nurse/ Midwife Student | 98                 | 97                 | 76                 | 106                | +9                                 | +8.79%                               | +10                                | +9.93%                               | +30                                | 107                |
| Pre-registration Nurse/ Midwife Intern   | 53                 | 33                 | 168                | 44                 | -9                                 | -16.84%                              | +11                                | +32.35%                              | -124                               | 114                |
| Nursing/ Midwifery Student               | 223                | 174                | 313                | 262                | +40                                | +17.78%                              | +89                                | +51.06%                              | -51                                | 366                |
| Nursing/ Midwifery other                 | 59                 | 70                 | 67                 | 70                 | +11                                | +18.96%                              | -0                                 | -0.30%                               | +3                                 | 77                 |
| Nursing & Midwifery                      | 14,677             | 15,625             | 15,752             | 15,740             | +1,063                             | +7.24%                               | +115                               | +0.73%                               | -12                                | 17,808             |
| Therapy Professions                      | 3,204              | 3,740              | 3,818              | 3,889              | +685                               | +21.38%                              | +149                               | +3.99%                               | +71                                | 4,487              |
| Health Science/ Diagnostics              | 108                | 125                | 126                | 129                | +21                                | +19.75%                              | +4                                 | +3.44%                               | +3                                 | 144                |
| Social Care                              | 2,707              | 3,167              | 3,213              | 3,204              | +497                               | +18.36%                              | +36                                | +1.15%                               | -9                                 | 3,765              |
| Social Workers                           | 807                | 970                | 998                | 1,022              | +215                               | +26.64%                              | +51                                | +5.30%                               | +23                                | 1,135              |
| Psychologists                            | 901                | 983                | 992                | 1,057              | +155                               | +17.25%                              | +74                                | +7.52%                               | +65                                | 1,192              |
| Pharmacy                                 | 98                 | 125                | 131                | 136                | +37                                | +38.13%                              | +10                                | +8.25%                               | +4                                 | 168                |
| H&SC, Other                              | 403                | 471                | 479                | 494                | +92                                | +22.74%                              | +23                                | +4.90%                               | +15                                | 585                |
| Health & Social Care Professionals       | 8,228              | 9,582              | 9,758              | 9,930              | +1,703                             | +20.70%                              | +349                               | +3.64%                               | +173                               | 11,476             |
| Management (VIII & above)                | 618                | 827                | 831                | 829                | +211                               | +34.12%                              | +2                                 | +0.25%                               | -2                                 | 856                |
| Administrative/ Supervisory (V to VII)   | 1,507              | 2,400              | 2,650              | 2,710              | +1,203                             | +79.82%                              | +310                               | +12.94%                              | +60                                | 2,866              |
| Clerical (III & IV)                      | 3,694              | 4,150              | 4,503              | 4,545              | +851                               | +23.04%                              | +395                               | +9.53%                               | +43                                | 5,193              |
| Management & Administrative              | 5,819              | 7,377              | 7,984              | 8,085              | +2,265                             | +38.92%                              | +708                               | +9.60%                               | +101                               | 8,915              |
| Support                                  | 2,461              | 2,269              | 2,209              | 2,189              | -272                               | -11.06%                              | -80                                | -3.52%                               | -20                                | 2,741              |
| Maintenance/ Technical                   | 406                | 425                | 441                | 440                | +34                                | +8.41%                               | +15                                | +3.52%                               | -1                                 | 467                |
| General Support                          | 2,867              | 2,694              | 2,650              | 2,629              | -238                               | -8.30%                               | -65                                | -2.41%                               | -21                                | 3,208              |
| Health Care Assistants                   | 12,147             | 13,075             | 13,394             | 13,422             | +1,275                             | +10.50%                              | +347                               | +2.65%                               | +29                                | 15,722             |
| Care, other                              | 2,717              | 3,162              | 3,164              | 3,209              | +492                               | +18.11%                              | +48                                | +1.51%                               | +45                                | 3,785              |
| Home Help                                | 3,565              | 3,782              | 3,662              | 3,682              | +117                               | +3.28%                               | -100                               | -2.64%                               | +20                                | 5,333              |
| Patient & Client Care                    | 18,430             | 20,019             | 20,220             | 20,314             | +1,884                             | +10.22%                              | +295                               | +1.47%                               | +94                                | 24,840             |

### Community Services Employment Report by S38 Voluntary Agencies: OCT 2

| OCT 2023                                 | WTE<br>DEC<br>2019 | WTE<br>DEC<br>2022 | WTE<br>SEP<br>2023 | WTE<br>OCT<br>2023 | WTE<br>change<br>since<br>DEC<br>2019 | % WTE<br>Change<br>since<br>Dec<br>2019 | WTE<br>change<br>since<br>DEC<br>2022 | % WTE<br>Change<br>since<br>Dec<br>2022 | WTE<br>change<br>since<br>SEP<br>2023 | No.<br>OCT<br>2023 |
|------------------------------------------|--------------------|--------------------|--------------------|--------------------|---------------------------------------|-----------------------------------------|---------------------------------------|-----------------------------------------|---------------------------------------|--------------------|
| Total S38 Voluntary Agencies             | 16,225             | 17,645             | 17,864             | 17,893             | +1,669                                | +10.28%                                 | +248                                  | +1.41%                                  | +29                                   | 21,437             |
| Consultants                              | 48                 | 56                 | 64                 | 43                 | -5                                    | -10.08%                                 | -13                                   | -22.66%                                 | -21                                   | 55                 |
| Registrars                               | 43                 | 42                 | 41                 | 48                 | +5                                    | +11.95%                                 | +6                                    | +13.16%                                 | +7                                    | 52                 |
| SHO/ Interns                             | 36                 | 36                 | 45                 | 45                 | +9                                    | +26.47%                                 | +9                                    | +23.96%                                 | +0                                    | 53                 |
| Medical/ Dental, other                   | 24                 | 29                 | 25                 | 26                 | +2                                    | +8.39%                                  | -3                                    | -8.72%                                  | +2                                    | 58                 |
| Medical & Dental                         | 151                | 164                | 175                | 163                | +12                                   | +7.76%                                  | -1                                    | -0.59%                                  | -12                                   | 218                |
| Nurse/ Midwife Manager                   | 776                | 832                | 821                | 823                | +47                                   | +6.01%                                  | -9                                    | -1.07%                                  | +2                                    | 894                |
| Nurse/ Midwife Specialist & AN/MP        | 84                 | 106                | 111                | 108                | +24                                   | +28.95%                                 | +2                                    | +1.89%                                  | -3                                    | 127                |
| Staff Nurse/ Staff Midwife               | 2,190              | 2,245              | 2,117              | 2,124              | -66                                   | -3.03%                                  | -122                                  | -5.42%                                  | +7                                    | 2,475              |
| Nursing/ Midwifery awaiting registration |                    | 3                  | 7                  | 10                 |                                       |                                         | +6                                    | +249.46%                                | +3                                    | 11                 |
| Pre-registration Nurse/ Midwife Intern   | 32                 | 8                  | 29                 | 9                  | -8                                    | -73.25%                                 | -4                                    | +7.00%                                  | -21                                   | 17                 |
| Nursing/ Midwifery Student               | 32                 | 11                 | 36                 | 18                 | -14                                   | -42.78%                                 | +8                                    | +69.69%                                 | -17                                   | 28                 |
| Nursing/ Midwifery other                 | 19                 | 24                 | 19                 | 19                 | -0                                    | -2.07%                                  | -5                                    | -21.49%                                 | -0                                    | 21                 |
| Nursing & Midwifery                      | 3,101              | 3,217              | 3,104              | 3,091              | -10                                   | -0.31%                                  | -126                                  | -3.92%                                  | -13                                   | 3,545              |
| Therapy Professions                      | 559                | 607                | 606                | 617                | +57                                   | +10.25%                                 | +9                                    | +1.50%                                  | +10                                   | 706                |
| Health Science/ Diagnostics              | 23                 | 20                 | 21                 | 21                 | -1                                    | -5.72%                                  | +1                                    | +6.41%                                  | +0                                    | 25                 |
| Social Care                              | 2,531              | 2,974              | 3,009              | 2,994              | +462                                  | +18.27%                                 | +20                                   | +0.68%                                  | -15                                   | 3,532              |
| Social Workers                           | 206                | 226                | 220                | 227                | +21                                   | +10.18%                                 | +0                                    | +0.09%                                  | +7                                    | 261                |
| Psychologists                            | 145                | 170                | 160                | 165                | +20                                   | +13.57%                                 | -5                                    | -3.04%                                  | +5                                    | 189                |
| Pharmacy                                 | 23                 | 24                 | 24                 | 25                 | +2                                    | +8.09%                                  | +1                                    | +4.48%                                  | +1                                    | 33                 |
| H&SC, Other                              | 65                 | 53                 | 54                 | 57                 | -8                                    | -12.44%                                 | +4                                    | +7.20%                                  | +3                                    | 77                 |
| Health & Social Care Professionals       | 3,552              | 4,074              | 4,094              | 4,105              | +553                                  | +15.56%                                 | +31                                   | +0.75%                                  | +11                                   | 4,823              |
| Management (VIII & above)                | 147                | 182                | 182                | 180                | +33                                   | +22.08%                                 | -2                                    | -0.88%                                  | -2                                    | 189                |
| Administrative/ Supervisory (V to VII)   | 412                | 516                | 574                | 599                | +187                                  | +45.53%                                 | +83                                   | +16.09%                                 | +26                                   | 652                |
| Clerical (III & IV)                      | 618                | 657                | 697                | 687                | +69                                   | +11.16%                                 | +30                                   | +4.50%                                  | -10                                   | 846                |
| Management & Administrative              | 1,177              | 1,355              | 1,452              | 1,466              | +289                                  | +24.56%                                 | +111                                  | +8.19%                                  | +14                                   | 1,687              |
| Support                                  | 881                | 799                | 736                | 725                | -156                                  | -17.71%                                 | -74                                   | -9.25%                                  | -11                                   | 983                |
| Maintenance/ Technical                   | 128                | 131                | 145                | 144                | +16                                   | +12.67%                                 | +14                                   | +10.32%                                 | -1                                    | 162                |
| General Support                          | 1,009              | 930                | 881                | 869                | -140                                  | -13.85%                                 | -60                                   | -6.49%                                  | -12                                   | 1,145              |
| Health Care Assistants                   | 5,640              | 6,234              | 6,534              | 6,547              | +907                                  | +16.09%                                 | +313                                  | +5.02%                                  | +13                                   | 8,011              |
| Care, other                              | 1,595              | 1,671              | 1,624              | 1,652              | +57                                   | +3.57%                                  | -19                                   | -1.13%                                  | +28                                   | 2,008              |
| Patient & Client Care                    | 7,235              | 7,905              | 8,158              | 8,199              | +964                                  | +13.33%                                 | +294                                  | +3.72%                                  | +41                                   | 10,019             |