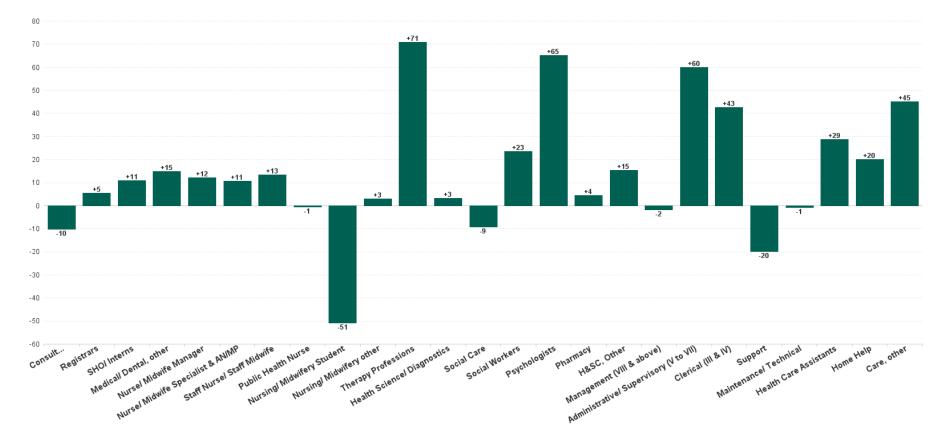

#### Employment Report by Staff Group

| OCT 2023                                 | WTE<br>DEC<br>2019 | WTE<br>DEC<br>2022 | WTE<br>SEP<br>2023 | WTE<br>OCT<br>2023 | WTE<br>change<br>since<br>DEC 2019 | % WTE<br>Change<br>since Dec<br>2019 | WTE<br>change<br>since<br>DEC 2022 | % WTE<br>Change<br>since Dec<br>2022 | WTE<br>change<br>since<br>SEP 2023 | No.<br>OCT<br>2023 |
|------------------------------------------|--------------------|--------------------|--------------------|--------------------|------------------------------------|--------------------------------------|------------------------------------|--------------------------------------|------------------------------------|--------------------|
| Overall                                  | 52,085             | 57,523             | 58,656             | 59,011             | +6,926                             | +13.30%                              | +1,489                             | +2.59%                               | +355                               | 68,940             |
| Consultants                              | 424                | 472                | 497                | 487                | +63                                | +14.84%                              | +14                                | +3.06%                               | -10                                | 537                |
| Registrars                               | 687                | 798                | 857                | 862                | +175                               | +25.50%                              | +64                                | +8.00%                               | +5                                 | 895                |
| SHO/ Interns                             | 319                | 327                | 352                | 363                | +44                                | +13.79%                              | +36                                | +11.07%                              | +11                                | 381                |
| Medical/ Dental, other                   | 634                | 629                | 587                | 601                | -33                                | -5.19%                               | -27                                | -4.35%                               | +15                                | 880                |
| Medical & Dental                         | 2,065              | 2,227              | 2,293              | 2,314              | +249                               | +12.07%                              | +87                                | +3.92%                               | +21                                | 2,693              |
| Nurse/ Midwife Manager                   | 3,162              | 3,449              | 3,506              | 3,518              | +356                               | +11.27%                              | +69                                | +2.01%                               | +12                                | 3,753              |
| Nurse/ Midwife Specialist & AN/MP        | 691                | 1,064              | 1,248              | 1,258              | +567                               | +82.04%                              | +194                               | +18.25%                              | +11                                | 1,359              |
| Staff Nurse/ Staff Midwife               | 9,008              | 9,366              | 9,126              | 9,139              | +131                               | +1.45%                               | -227                               | -2.43%                               | +13                                | 10,461             |
| Public Health Nurse                      | 1,534              | 1,502              | 1,493              | 1,492              | -42                                | -2.73%                               | -10                                | -0.68%                               | -1                                 | 1,792              |
| Nursing/ Midwifery awaiting registration | 72                 | 43                 | 69                 | 112                | +40                                | +55.72%                              | +68                                | +156.91%                             | +43                                | 145                |
| Post-registration Nurse/ Midwife Student | 98                 | 97                 | 76                 | 106                | +9                                 | +8.79%                               | +10                                | +9.93%                               | +30                                | 107                |
| Pre-registration Nurse/ Midwife Intern   | 53                 | 33                 | 168                | 44                 | -9                                 | -16.84%                              | +11                                | +32.35%                              | -124                               | 114                |
| Nursing/ Midwifery Student               | 223                | 174                | 313                | 262                | +40                                | +17.78%                              | +89                                | +51.06%                              | -51                                | 366                |
| Nursing/ Midwifery other                 | 59                 | 70                 | 67                 | 70                 | +11                                | +18.96%                              | -0                                 | -0.30%                               | +3                                 | 77                 |
| Nursing & Midwifery                      | 14,677             | 15,625             | 15,752             | 15,740             | +1,063                             | +7.24%                               | +115                               | +0.73%                               | -12                                | 17,808             |
| Therapy Professions                      | 3,204              | 3,740              | 3,818              | 3,889              | +685                               | +21.38%                              | +149                               | +3.99%                               | +71                                | 4,487              |
| Health Science/ Diagnostics              | 108                | 125                | 126                | 129                | +21                                | +19.75%                              | +4                                 | +3.44%                               | +3                                 | 144                |
| Social Care                              | 2,707              | 3,167              | 3,213              | 3,204              | +497                               | +18.36%                              | +36                                | +1.15%                               | -9                                 | 3,765              |
| Social Workers                           | 807                | 970                | 998                | 1,022              | +215                               | +26.64%                              | +51                                | +5.30%                               | +23                                | 1,135              |
| Psychologists                            | 901                | 983                | 992                | 1,057              | +155                               | +17.25%                              | +74                                | +7.52%                               | +65                                | 1,192              |
| Pharmacy                                 | 98                 | 125                | 131                | 136                | +37                                | +38.13%                              | +10                                | +8.25%                               | +4                                 | 168                |
| H&SC, Other                              | 403                | 471                | 479                | 494                | +92                                | +22.74%                              | +23                                | +4.90%                               | +15                                | 585                |
| Health & Social Care Professionals       | 8,228              | 9,582              | 9,758              | 9,930              | +1,703                             | +20.70%                              | +349                               | +3.64%                               | +173                               | 11,476             |
| Management (VIII & above)                | 618                | 827                | 831                | 829                | +211                               | +34.12%                              | +2                                 | +0.25%                               | -2                                 | 856                |
| Administrative/ Supervisory (V to VII)   | 1,507              | 2,400              | 2,650              | 2,710              | +1,203                             | +79.82%                              | +310                               | +12.94%                              | +60                                | 2,866              |
| Clerical (III & IV)                      | 3,694              | 4,150              | 4,503              | 4,545              | +851                               | +23.04%                              | +395                               | +9.53%                               | +43                                | 5,193              |
| Management & Administrative              | 5,819              | 7,377              | 7,984              | 8,085              | +2,265                             | +38.92%                              | +708                               | +9.60%                               | +101                               | 8,915              |
| Support                                  | 2,461              | 2,269              | 2,209              | 2,189              | -272                               | -11.06%                              | -80                                | -3.52%                               | -20                                | 2,741              |
| Maintenance/ Technical                   | 406                | 425                | 441                | 440                | +34                                | +8.41%                               | +15                                | +3.52%                               | -1                                 | 467                |
| General Support                          | 2,867              | 2,694              | 2,650              | 2,629              | -238                               | -8.30%                               | -65                                | -2.41%                               | -21                                | 3,208              |
| Health Care Assistants                   | 12,147             | 13,075             | 13,394             | 13,422             | +1,275                             | +10.50%                              | +347                               | +2.65%                               | +29                                | 15,722             |
| Care, other                              | 2,717              | 3,162              | 3,164              | 3,209              | +492                               | +18.11%                              | +48                                | +1.51%                               | +45                                | 3,785              |
| Home Help                                | 3,565              | 3,782              | 3,662              | 3,682              | +117                               | +3.28%                               | -100                               | -2.64%                               | +20                                | 5,333              |
| Patient & Client Care                    | 18,430             | 20,019             | 20,220             | 20,314             | +1,884                             | +10.22%                              | +295                               | +1.47%                               | +94                                | 24,840             |