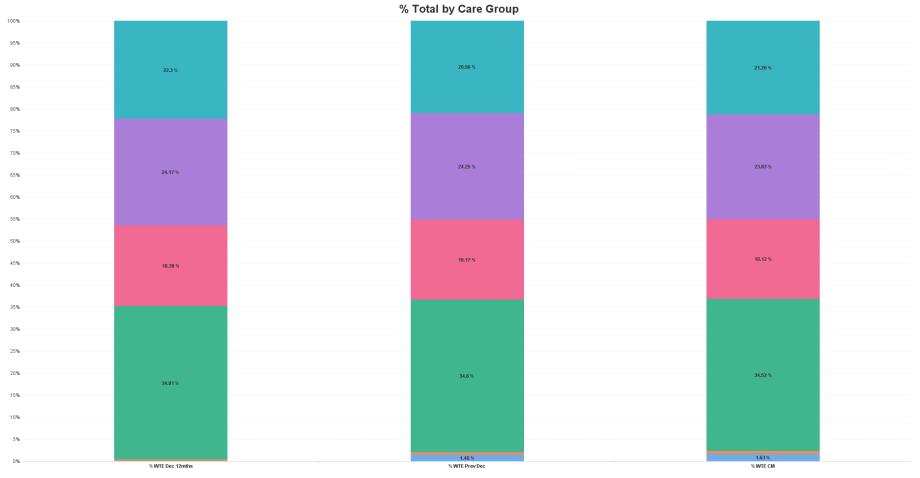

#### Employment Report by Staff Group

| OCT 2023                                 | WTE<br>DEC<br>2019 | WTE<br>DEC<br>2022 | WTE<br>SEP<br>2023 | WTE<br>OCT<br>2023 | WTE<br>change<br>since<br>DEC 2019 | % WTE<br>Change<br>since Dec<br>2019 | WTE<br>change<br>since<br>DEC 2022 | % WTE<br>Change<br>since Dec<br>2022 | WTE<br>change<br>since<br>SEP 2023 | No.<br>OCT<br>2023 |
|------------------------------------------|--------------------|--------------------|--------------------|--------------------|------------------------------------|--------------------------------------|------------------------------------|--------------------------------------|------------------------------------|--------------------|
| Overall                                  | 52,085             | 57,523             | 58,656             | 59,011             | +6,926                             | +13.30%                              | +1,489                             | +2.59%                               | +355                               | 68,940             |
| Consultants                              | 424                | 472                | 497                | 487                | +63                                | +14.84%                              | +14                                | +3.06%                               | -10                                | 537                |
| Registrars                               | 687                | 798                | 857                | 862                | +175                               | +25.50%                              | +64                                | +8.00%                               | +5                                 | 895                |
| SHO/ Interns                             | 319                | 327                | 352                | 363                | +44                                | +13.79%                              | +36                                | +11.07%                              | +11                                | 381                |
| Medical/ Dental, other                   | 634                | 629                | 587                | 601                | -33                                | -5.19%                               | -27                                | -4.35%                               | +15                                | 880                |
| Medical & Dental                         | 2,065              | 2,227              | 2,293              | 2,314              | +249                               | +12.07%                              | +87                                | +3.92%                               | +21                                | 2,693              |
| Nurse/ Midwife Manager                   | 3,162              | 3,449              | 3,506              | 3,518              | +356                               | +11.27%                              | +69                                | +2.01%                               | +12                                | 3,753              |
| Nurse/ Midwife Specialist & AN/MP        | 691                | 1,064              | 1,248              | 1,258              | +567                               | +82.04%                              | +194                               | +18.25%                              | +11                                | 1,359              |
| Staff Nurse/ Staff Midwife               | 9,008              | 9,366              | 9,126              | 9,139              | +131                               | +1.45%                               | -227                               | -2.43%                               | +13                                | 10,461             |
| Public Health Nurse                      | 1,534              | 1,502              | 1,493              | 1,492              | -42                                | -2.73%                               | -10                                | -0.68%                               | -1                                 | 1,792              |
| Nursing/ Midwifery awaiting registration | 72                 | 43                 | 69                 | 112                | +40                                | +55.72%                              | +68                                | +156.91%                             | +43                                | 145                |
| Post-registration Nurse/ Midwife Student | 98                 | 97                 | 76                 | 106                | +9                                 | +8.79%                               | +10                                | +9.93%                               | +30                                | 107                |
| Pre-registration Nurse/ Midwife Intern   | 53                 | 33                 | 168                | 44                 | -9                                 | -16.84%                              | +11                                | +32.35%                              | -124                               | 114                |
| Nursing/ Midwifery Student               | 223                | 174                | 313                | 262                | +40                                | +17.78%                              | +89                                | +51.06%                              | -51                                | 366                |
| Nursing/ Midwifery other                 | 59                 | 70                 | 67                 | 70                 | +11                                | +18.96%                              | -0                                 | -0.30%                               | +3                                 | 77                 |
| Nursing & Midwifery                      | 14,677             | 15,625             | 15,752             | 15,740             | +1,063                             | +7.24%                               | +115                               | +0.73%                               | -12                                | 17,808             |
| Therapy Professions                      | 3,204              | 3,740              | 3,818              | 3,889              | +685                               | +21.38%                              | +149                               | +3.99%                               | +71                                | 4,487              |
| Health Science/ Diagnostics              | 108                | 125                | 126                | 129                | +21                                | +19.75%                              | +4                                 | +3.44%                               | +3                                 | 144                |
| Social Care                              | 2,707              | 3,167              | 3,213              | 3,204              | +497                               | +18.36%                              | +36                                | +1.15%                               | -9                                 | 3,765              |
| Social Workers                           | 807                | 970                | 998                | 1,022              | +215                               | +26.64%                              | +51                                | +5.30%                               | +23                                | 1,135              |
| Psychologists                            | 901                | 983                | 992                | 1,057              | +155                               | +17.25%                              | +74                                | +7.52%                               | +65                                | 1,192              |
| Pharmacy                                 | 98                 | 125                | 131                | 136                | +37                                | +38.13%                              | +10                                | +8.25%                               | +4                                 | 168                |
| H&SC, Other                              | 403                | 471                | 479                | 494                | +92                                | +22.74%                              | +23                                | +4.90%                               | +15                                | 585                |
| Health & Social Care Professionals       | 8,228              | 9,582              | 9,758              | 9,930              | +1,703                             | +20.70%                              | +349                               | +3.64%                               | +173                               | 11,476             |
| Management (VIII & above)                | 618                | 827                | 831                | 829                | +211                               | +34.12%                              | +2                                 | +0.25%                               | -2                                 | 856                |
| Administrative/ Supervisory (V to VII)   | 1,507              | 2,400              | 2,650              | 2,710              | +1,203                             | +79.82%                              | +310                               | +12.94%                              | +60                                | 2,866              |
| Clerical (III & IV)                      | 3,694              | 4,150              | 4,503              | 4,545              | +851                               | +23.04%                              | +395                               | +9.53%                               | +43                                | 5,193              |
| Management & Administrative              | 5,819              | 7,377              | 7,984              | 8,085              | +2,265                             | +38.92%                              | +708                               | +9.60%                               | +101                               | 8,915              |
| Support                                  | 2,461              | 2,269              | 2,209              | 2,189              | -272                               | -11.06%                              | -80                                | -3.52%                               | -20                                | 2,741              |
| Maintenance/ Technical                   | 406                | 425                | 441                | 440                | +34                                | +8.41%                               | +15                                | +3.52%                               | -1                                 | 467                |
| General Support                          | 2,867              | 2,694              | 2,650              | 2,629              | -238                               | -8.30%                               | -65                                | -2.41%                               | -21                                | 3,208              |
| Health Care Assistants                   | 12,147             | 13,075             | 13,394             | 13,422             | +1,275                             | +10.50%                              | +347                               | +2.65%                               | +29                                | 15,722             |
| Care, other                              | 2,717              | 3,162              | 3,164              | 3,209              | +492                               | +18.11%                              | +48                                | +1.51%                               | +45                                | 3,785              |
| Home Help                                | 3,565              | 3,782              | 3,662              | 3,682              | +117                               | +3.28%                               | -100                               | -2.64%                               | +20                                | 5,333              |
| Patient & Client Care                    | 18,430             | 20,019             | 20,220             | 20,314             | +1,884                             | +10.22%                              | +295                               | +1.47%                               | +94                                | 24,840             |