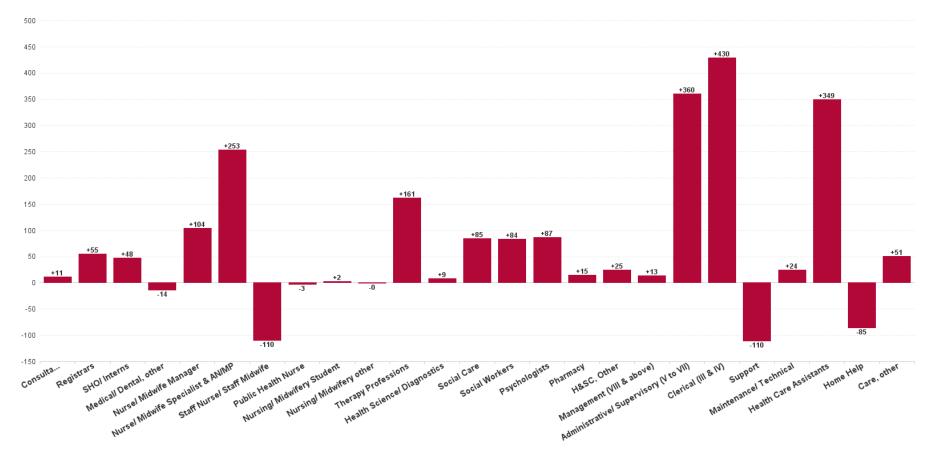

#### Employment Report by Staff Group

| OCT 2023                                 | WTE<br>DEC<br>2019 | WTE<br>DEC<br>2022 | WTE<br>SEP<br>2023 | WTE<br>OCT<br>2023 | WTE<br>change<br>since<br>DEC 2019 | % WTE<br>Change<br>since Dec<br>2019 | WTE<br>change<br>since<br>DEC 2022 | % WTE<br>Change<br>since Dec<br>2022 | WTE<br>change<br>since<br>SEP 2023 | No.<br>OCT<br>2023 |
|------------------------------------------|--------------------|--------------------|--------------------|--------------------|------------------------------------|--------------------------------------|------------------------------------|--------------------------------------|------------------------------------|--------------------|
| Overall                                  | 52,085             | 57,523             | 58,656             | 59,011             | +6,926                             | +13.30%                              | +1,489                             | +2.59%                               | +355                               | 68,940             |
| Consultants                              | 424                | 472                | 497                | 487                | +63                                | +14.84%                              | +14                                | +3.06%                               | -10                                | 537                |
| Registrars                               | 687                | 798                | 857                | 862                | +175                               | +25.50%                              | +64                                | +8.00%                               | +5                                 | 895                |
| SHO/ Interns                             | 319                | 327                | 352                | 363                | +44                                | +13.79%                              | +36                                | +11.07%                              | +11                                | 381                |
| Medical/ Dental, other                   | 634                | 629                | 587                | 601                | -33                                | -5.19%                               | -27                                | -4.35%                               | +15                                | 880                |
| Medical & Dental                         | 2,065              | 2,227              | 2,293              | 2,314              | +249                               | +12.07%                              | +87                                | +3.92%                               | +21                                | 2,693              |
| Nurse/ Midwife Manager                   | 3,162              | 3,449              | 3,506              | 3,518              | +356                               | +11.27%                              | +69                                | +2.01%                               | +12                                | 3,753              |
| Nurse/ Midwife Specialist & AN/MP        | 691                | 1,064              | 1,248              | 1,258              | +567                               | +82.04%                              | +194                               | +18.25%                              | +11                                | 1,359              |
| Staff Nurse/ Staff Midwife               | 9,008              | 9,366              | 9,126              | 9,139              | +131                               | +1.45%                               | -227                               | -2.43%                               | +13                                | 10,461             |
| Public Health Nurse                      | 1,534              | 1,502              | 1,493              | 1,492              | -42                                | -2.73%                               | -10                                | -0.68%                               | -1                                 | 1,792              |
| Nursing/ Midwifery awaiting registration | 72                 | 43                 | 69                 | 112                | +40                                | +55.72%                              | +68                                | +156.91%                             | +43                                | 145                |
| Post-registration Nurse/ Midwife Student | 98                 | 97                 | 76                 | 106                | +9                                 | +8.79%                               | +10                                | +9.93%                               | +30                                | 107                |
| Pre-registration Nurse/ Midwife Intern   | 53                 | 33                 | 168                | 44                 | -9                                 | -16.84%                              | +11                                | +32.35%                              | -124                               | 114                |
| Nursing/ Midwifery Student               | 223                | 174                | 313                | 262                | +40                                | +17.78%                              | +89                                | +51.06%                              | -51                                | 366                |
| Nursing/ Midwifery other                 | 59                 | 70                 | 67                 | 70                 | +11                                | +18.96%                              | -0                                 | -0.30%                               | +3                                 | 77                 |
| Nursing & Midwifery                      | 14,677             | 15,625             | 15,752             | 15,740             | +1,063                             | +7.24%                               | +115                               | +0.73%                               | -12                                | 17,808             |
| Therapy Professions                      | 3,204              | 3,740              | 3,818              | 3,889              | +685                               | +21.38%                              | +149                               | +3.99%                               | +71                                | 4,487              |
| Health Science/ Diagnostics              | 108                | 125                | 126                | 129                | +21                                | +19.75%                              | +4                                 | +3.44%                               | +3                                 | 144                |
| Social Care                              | 2,707              | 3,167              | 3,213              | 3,204              | +497                               | +18.36%                              | +36                                | +1.15%                               | -9                                 | 3,765              |
| Social Workers                           | 807                | 970                | 998                | 1,022              | +215                               | +26.64%                              | +51                                | +5.30%                               | +23                                | 1,135              |
| Psychologists                            | 901                | 983                | 992                | 1,057              | +155                               | +17.25%                              | +74                                | +7.52%                               | +65                                | 1,192              |
| Pharmacy                                 | 98                 | 125                | 131                | 136                | +37                                | +38.13%                              | +10                                | +8.25%                               | +4                                 | 168                |
| H&SC, Other                              | 403                | 471                | 479                | 494                | +92                                | +22.74%                              | +23                                | +4.90%                               | +15                                | 585                |
| Health & Social Care Professionals       | 8,228              | 9,582              | 9,758              | 9,930              | +1,703                             | +20.70%                              | +349                               | +3.64%                               | +173                               | 11,476             |
| Management (VIII & above)                | 618                | 827                | 831                | 829                | +211                               | +34.12%                              | +2                                 | +0.25%                               | -2                                 | 856                |
| Administrative/ Supervisory (V to VII)   | 1,507              | 2,400              | 2,650              | 2,710              | +1,203                             | +79.82%                              | +310                               | +12.94%                              | +60                                | 2,866              |
| Clerical (III & IV)                      | 3,694              | 4,150              | 4,503              | 4,545              | +851                               | +23.04%                              | +395                               | +9.53%                               | +43                                | 5,193              |
| Management & Administrative              | 5,819              | 7,377              | 7,984              | 8,085              | +2,265                             | +38.92%                              | +708                               | +9.60%                               | +101                               | 8,915              |
| Support                                  | 2,461              | 2,269              | 2,209              | 2,189              | -272                               | -11.06%                              | -80                                | -3.52%                               | -20                                | 2,741              |
| Maintenance/ Technical                   | 406                | 425                | 441                | 440                | +34                                | +8.41%                               | +15                                | +3.52%                               | -1                                 | 467                |
| General Support                          | 2,867              | 2,694              | 2,650              | 2,629              | -238                               | -8.30%                               | -65                                | -2.41%                               | -21                                | 3,208              |
| Health Care Assistants                   | 12,147             | 13,075             | 13,394             | 13,422             | +1,275                             | +10.50%                              | +347                               | +2.65%                               | +29                                | 15,722             |
| Care, other                              | 2,717              | 3,162              | 3,164              | 3,209              | +492                               | +18.11%                              | +48                                | +1.51%                               | +45                                | 3,785              |
| Home Help                                | 3,565              | 3,782              | 3,662              | 3,682              | +117                               | +3.28%                               | -100                               | -2.64%                               | +20                                | 5,333              |
| Patient & Client Care                    | 18,430             | 20,019             | 20,220             | 20,314             | +1,884                             | +10.22%                              | +295                               | +1.47%                               | +94                                | 24,840             |

# Community Services Employment Report by HSE: OCT 2023

| OCT 2023                                 | WTE<br>DEC<br>2019 | WTE<br>DEC<br>2022 | WTE<br>SEP<br>2023 | WTE<br>OCT<br>2023 | WTE<br>change<br>since<br>DEC<br>2019 | % WTE<br>Change<br>since<br>Dec<br>2019 | WTE<br>change<br>since<br>DEC<br>2022 | % WTE<br>Change<br>since<br>Dec<br>2022 | WTE<br>change<br>since<br>SEP<br>2023 | No.<br>OCT<br>2023 |
|------------------------------------------|--------------------|--------------------|--------------------|--------------------|---------------------------------------|-----------------------------------------|---------------------------------------|-----------------------------------------|---------------------------------------|--------------------|
| Total HSE                                | 35,860             | 39,878             | 40,792             | 41,118             | +5,258                                | +14.66%                                 | +1,240                                | +3.11%                                  | +326                                  | 47,503             |
| Consultants                              | 376                | 416                | 433                | 443                | +68                                   | +18.04%                                 | +27                                   | +6.53%                                  | +11                                   | 482                |
| Registrars                               | 644                | 756                | 816                | 814                | +170                                  | +26.40%                                 | +58                                   | +7.71%                                  | -1                                    | 843                |
| SHO/ Interns                             | 284                | 291                | 307                | 318                | +35                                   | +12.20%                                 | +28                                   | +9.46%                                  | +11                                   | 328                |
| Medical/ Dental, other                   | 610                | 600                | 562                | 575                | -35                                   | -5.73%                                  | -25                                   | -4.13%                                  | +13                                   | 822                |
| Medical & Dental                         | 1,914              | 2,063              | 2,118              | 2,151              | +237                                  | +12.41%                                 | +88                                   | +4.28%                                  | +33                                   | 2,475              |
| Nurse/ Midwife Manager                   | 2,386              | 2,617              | 2,685              | 2,696              | +310                                  | +12.98%                                 | +78                                   | +2.99%                                  | +10                                   | 2,859              |
| Nurse/ Midwife Specialist & AN/MP        | 608                | 958                | 1,136              | 1,150              | +543                                  | +89.35%                                 | +192                                  | +20.06%                                 | +14                                   | 1,232              |
| Staff Nurse/ Staff Midwife               | 6,818              | 7,121              | 7,009              | 7,015              | +197                                  | +2.89%                                  | -106                                  | -1.48%                                  | +7                                    | 7,986              |
| Public Health Nurse                      | 1,534              | 1,502              | 1,493              | 1,492              | -42                                   | -2.73%                                  | -10                                   | -0.68%                                  | -1                                    | 1,792              |
| Nursing/ Midwifery awaiting registration | 72                 | 41                 | 62                 | 102                | -44                                   | +42.13%                                 | +27                                   | +150.57%                                | +40                                   | 134                |
| Post-registration Nurse/ Midwife Student | 98                 | 97                 | 76                 | 106                | +45                                   | +8.79%                                  | -4                                    | +9.93%                                  | +30                                   | 107                |
| Pre-registration Nurse/ Midwife Intern   | 21                 | 25                 | 139                | 36                 | +6                                    | +68.00%                                 | -23                                   | +40.31%                                 | -103                                  | 97                 |
| Nursing/ Midwifery Student               | 191                | 163                | 277                | 244                | +53                                   | +27.94%                                 | +81                                   | +49.82%                                 | -33                                   | 338                |
| Nursing/ Midwifery other                 | 40                 | 46                 | 48                 | 51                 | +11                                   | +29.05%                                 | +5                                    | +10.57%                                 | +3                                    | 56                 |
| Nursing & Midwifery                      | 11,576             | 12,408             | 12,648             | 12,648             | +1,073                                | +9.27%                                  | +241                                  | +1.94%                                  | +0                                    | 14,263             |
| Therapy Professions                      | 2,645              | 3,132              | 3,212              | 3,272              | +628                                  | +23.73%                                 | +140                                  | +4.47%                                  | +60                                   | 3,781              |
| Health Science/ Diagnostics              | 85                 | 105                | 105                | 108                | +23                                   | +26.53%                                 | +3                                    | +2.87%                                  | +3                                    | 119                |
| Social Care                              | 175                | 194                | 204                | 210                | +35                                   | +19.76%                                 | +16                                   | +8.28%                                  | +6                                    | 233                |
| Social Workers                           | 601                | 744                | 779                | 795                | +194                                  | +32.27%                                 | +51                                   | +6.88%                                  | +16                                   | 874                |
| Psychologists                            | 756                | 813                | 832                | 892                | +136                                  | +17.96%                                 | +79                                   | +9.72%                                  | +60                                   | 1,003              |
| Pharmacy                                 | 75                 | 102                | 107                | 111                | +36                                   | +47.24%                                 | +9                                    | +9.12%                                  | +4                                    | 135                |
| H&SC, Other                              | 338                | 418                | 425                | 437                | +100                                  | +29.51%                                 | +19                                   | +4.61%                                  | +12                                   | 508                |
| Health & Social Care Professionals       | 4,676              | 5,508              | 5,664              | 5,826              | +1,150                                | +24.59%                                 | +318                                  | +5.77%                                  | +162                                  | 6,653              |
| Management (VIII & above)                | 471                | 646                | 649                | 649                | +178                                  | +37.90%                                 | +4                                    | +0.56%                                  | +1                                    | 667                |
| Administrative/ Supervisory (V to VII)   | 1,095              | 1,884              | 2,077              | 2,111              | +1,016                                | +92.71%                                 | +227                                  | +12.07%                                 | +34                                   | 2,214              |
| Clerical (III & IV)                      | 3,076              | 3,493              | 3,806              | 3,859              | +782                                  | +25.43%                                 | +366                                  | +10.48%                                 | +52                                   | 4,347              |
| Management & Administrative              | 4,643              | 6,022              | 6,532              | 6,619              | +1,976                                | +42.57%                                 | +597                                  | +9.91%                                  | +87                                   | 7,228              |
| Support                                  | 1,580              | 1,470              | 1,473              | 1,464              | -116                                  | -7.35%                                  | -6                                    | -0.41%                                  | -9                                    | 1,758              |
| Maintenance/ Technical                   | 278                | 294                | 296                | 296                | +18                                   | +6.44%                                  | +1                                    | +0.49%                                  | -0                                    | 305                |
| General Support                          | 1,858              | 1,764              | 1,768              | 1,759              | -98                                   | -5.29%                                  | -5                                    | -0.26%                                  | -9                                    | 2,063              |
| Health Care Assistants                   | 6,507              | 6,841              | 6,859              | 6,875              | +368                                  | +5.65%                                  | +34                                   | +0.50%                                  | +16                                   | 7,711              |
| Care, other                              | 1,122              | 1,490              | 1,540              | 1,557              | +435                                  | +38.79%                                 | +67                                   | +4.48%                                  | +17                                   | 1,777              |
| Home Help                                | 3,565              | 3,782              | 3,662              | 3,682              | +117                                  | +3.28%                                  | -100                                  | -2.64%                                  | +20                                   | 5,333              |
| Patient & Client Care                    | 11,195             | 12,113             | 12,062             | 12,115             | +920                                  | +8.22%                                  | +1                                    | +0.01%                                  | +53                                   | 14,821             |