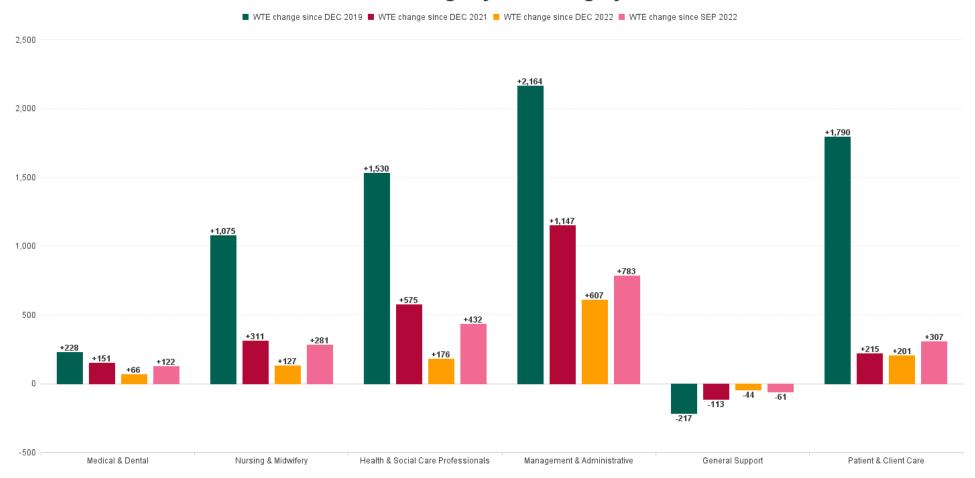

### **Employment Report by Staff Group**

| SEP 2023                                 | WTE<br>DEC<br>2019 | WTE<br>DEC<br>2022 | WTE<br>AUG<br>2023 | WTE<br>SEP<br>2023 | WTE<br>change<br>since<br>DEC 2019 | % WTE<br>Change<br>since Dec<br>2019 | WTE<br>change<br>since<br>DEC 2022 | % WTE<br>Change<br>since Dec<br>2022 | WTE<br>change<br>since<br>AUG 2023 | No.<br>SEP<br>2023 |
|------------------------------------------|--------------------|--------------------|--------------------|--------------------|------------------------------------|--------------------------------------|------------------------------------|--------------------------------------|------------------------------------|--------------------|
| Overall                                  | 52,085             | 57,523             | 58,471             | 58,656             | +6,571                             | +12.62%                              | +1,133                             | +1.97%                               | +185                               | 68,872             |
| Consultants                              | 424                | 472                | 489                | 497                | +73                                | +17.22%                              | +25                                | +5.20%                               | +8                                 | 558                |
| Registrars                               | 687                | 798                | 850                | 857                | +170                               | +24.70%                              | +58                                | +7.32%                               | +7                                 | 900                |
| SHO/ Interns                             | 319                | 327                | 345                | 352                | +33                                | +10.38%                              | +25                                | +7.75%                               | +8                                 | 370                |
| Medical/ Dental, other                   | 634                | 629                | 582                | 587                | -48                                | -7.51%                               | -42                                | -6.69%                               | +5                                 | 869                |
| Medical & Dental                         | 2,065              | 2,227              | 2,266              | 2,293              | +228                               | +11.05%                              | +66                                | +2.97%                               | +27                                | 2,697              |
| Nurse/ Midwife Manager                   | 3,162              | 3,449              | 3,522              | 3,506              | +344                               | +10.88%                              | +57                                | +1.66%                               | -16                                | 3,742              |
| Nurse/ Midwife Specialist & AN/MP        | 691                | 1,064              | 1,222              | 1,248              | +556                               | +80.48%                              | +183                               | +17.24%                              | +25                                | 1,363              |
| Staff Nurse/ Staff Midwife               | 9,008              | 9,366              | 9,168              | 9,126              | +117                               | +1.30%                               | -241                               | -2.57%                               | -42                                | 10,460             |
| Public Health Nurse                      | 1,534              | 1,502              | 1,477              | 1,493              | -41                                | -2.69%                               | -10                                | -0.64%                               | +16                                | 1,793              |
| Nursing/ Midwifery awaiting registration | 72                 | 43                 | 8                  | 69                 | -3                                 | -3.96%                               | +25                                | +58.45%                              | +61                                | 80                 |
| Post-registration Nurse/ Midwife Student | 98                 | 97                 | 25                 | 76                 | -21                                | -21.99%                              | -20                                | -21.18%                              | +52                                | 96                 |
| Pre-registration Nursel Midwife Intern   | 53                 | 33                 | 242                | 168                | +115                               | +215.54%                             | +135                               | +402.15%                             | -74                                | 345                |
| Nursing/ Midwifery Student               | 223                | 174                | 275                | 313                | +91                                | +40.63%                              | +140                               | +80.37%                              | +38                                | 521                |
| Nursing/ Midwifery other                 | 59                 | 70                 | 67                 | 67                 | +8                                 | +14.14%                              | -3                                 | -4.34%                               | -0                                 | 74                 |
| Nursing & Midwifery                      | 14,677             | 15,625             | 15,731             | 15,752             | +1,075                             | +7.33%                               | +127                               | +0.81%                               | +21                                | 17,953             |
| Therapy Professions                      | 3,204              | 3,740              | 3,792              | 3,818              | +614                               | +19.17%                              | +79                                | +2.10%                               | +27                                | 4,469              |
| Health Science/ Diagnostics              | 108                | 125                | 126                | 126                | +18                                | +16.90%                              | +1                                 | +0.98%                               | +0                                 | 140                |
| Social Care                              | 2,707              | 3,167              | 3,150              | 3,213              | +506                               | +18.70%                              | +46                                | +1.44%                               | +63                                | 3,765              |
| Social Workers                           | 807                | 970                | 985                | 998                | +192                               | +23.74%                              | +28                                | +2.88%                               | +13                                | 1,120              |
| Psychologists                            | 901                | 983                | 981                | 992                | +90                                | +10.01%                              | +9                                 | +0.88%                               | +10                                | 1,168              |
| Pharmacy                                 | 98                 | 125                | 131                | 131                | +33                                | +33.68%                              | +6                                 | +4.75%                               | +1                                 | 167                |
| H&SC, Other                              | 403                | 471                | 471                | 479                | +76                                | +18.94%                              | +8                                 | +1.65%                               | +8                                 | 573                |
| Health & Social Care Professionals       | 8,228              | 9,582              | 9,635              | 9,758              | +1,530                             | +18.59%                              | +176                               | +1.83%                               | +123                               | 11,402             |
| Management (VIII & above)                | 618                | 827                | 832                | 831                | +213                               | +34.40%                              | +4                                 | +0.45%                               | -1                                 | 860                |
| Administrative/ Supervisory (V to VII)   | 1,507              | 2,400              | 2,636              | 2,650              | +1,143                             | +75.85%                              | +251                               | +10.45%                              | +14                                | 2,822              |
| Clerical (III & IV)                      | 3,694              | 4,150              | 4,463              | 4,503              | +809                               | +21.89%                              | +353                               | +8.50%                               | +40                                | 5,168              |
| Management & Administrative              | 5,819              | 7,377              | 7,931              | 7,984              | +2,164                             | +37.19%                              | +607                               | +8.23%                               | +53                                | 8,850              |
| Support                                  | 2,461              | 2,269              | 2,189              | 2,209              | -252                               | -10.25%                              | -60                                | -2.65%                               | +20                                | 2,762              |
| Maintenance/ Technical                   | 406                | 425                | 440                | 441                | +35                                | +8.63%                               | +16                                | +3.73%                               | +1                                 | 465                |
| General Support                          | 2,867              | 2,694              | 2,628              | 2,650              | -217                               | -7.58%                               | -44                                | -1.64%                               | +21                                | 3,227              |
| Health Care Assistants                   | 12,147             | 13,075             | 13,448             | 13,394             | +1,247                             | +10.26%                              | +318                               | +2.43%                               | -54                                | 15,686             |
| Care, other                              | 2,717              | 3,162              | 3,154              | 3,164              | +447                               | +16.45%                              | +3                                 | +0.09%                               | +10                                | 3,754              |
| Home Help                                | 3,565              | 3,782              | 3,678              | 3,662              | +97                                | +2.71%                               | -120                               | -3.17%                               | -16                                | 5,303              |
| Patient & Client Care                    | 18,430             | 20,019             | 20,280             | 20,220             | +1,790                             | +9.71%                               | +201                               | +1.00%                               | -60                                | 24,743             |

## WTE Change by Staff Category