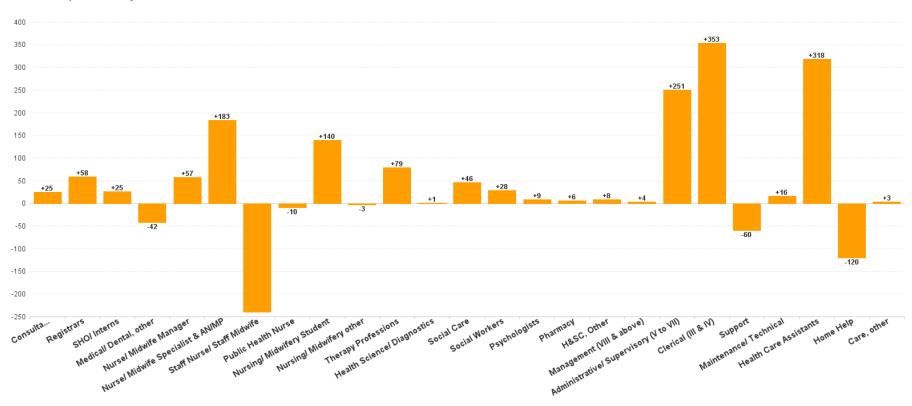

### **Employment Report by Staff Group**

| SEP 2023                                 | WTE<br>DEC<br>2019 | WTE<br>DEC<br>2022 | WTE<br>AUG<br>2023 | WTE<br>SEP<br>2023 | WTE<br>change<br>since<br>DEC 2019 | % WTE<br>Change<br>since Dec<br>2019 | WTE<br>change<br>since<br>DEC 2022 | % WTE<br>Change<br>since Dec<br>2022 | WTE<br>change<br>since<br>AUG 2023 | No.<br>SEP<br>2023 |
|------------------------------------------|--------------------|--------------------|--------------------|--------------------|------------------------------------|--------------------------------------|------------------------------------|--------------------------------------|------------------------------------|--------------------|
| Overall                                  | 52,085             | 57,523             | 58,471             | 58,656             | +6,571                             | +12.62%                              | +1,133                             | +1.97%                               | +185                               | 68,872             |
| Consultants                              | 424                | 472                | 489                | 497                | +73                                | +17.22%                              | +25                                | +5.20%                               | +8                                 | 558                |
| Registrars                               | 687                | 798                | 850                | 857                | +170                               | +24.70%                              | +58                                | +7.32%                               | +7                                 | 900                |
| SHO/ Interns                             | 319                | 327                | 345                | 352                | +33                                | +10.38%                              | +25                                | +7.75%                               | +8                                 | 370                |
| Medical/ Dental, other                   | 634                | 629                | 582                | 587                | -48                                | -7.51%                               | -42                                | -6.69%                               | +5                                 | 869                |
| Medical & Dental                         | 2,065              | 2,227              | 2,266              | 2,293              | +228                               | +11.05%                              | +66                                | +2.97%                               | +27                                | 2,697              |
| Nurse/ Midwife Manager                   | 3,162              | 3,449              | 3,522              | 3,506              | +344                               | +10.88%                              | +57                                | +1.66%                               | -16                                | 3,742              |
| Nurse/ Midwife Specialist & AN/MP        | 691                | 1,064              | 1,222              | 1,248              | +556                               | +80.48%                              | +183                               | +17.24%                              | +25                                | 1,363              |
| Staff Nurse/ Staff Midwife               | 9,008              | 9,366              | 9,168              | 9,126              | +117                               | +1.30%                               | -241                               | -2.57%                               | -42                                | 10,460             |
| Public Health Nurse                      | 1,534              | 1,502              | 1,477              | 1,493              | -41                                | -2.69%                               | -10                                | -0.64%                               | +16                                | 1,793              |
| Nursing/ Midwifery awaiting registration | 72                 | 43                 | 8                  | 69                 | -3                                 | -3.96%                               | +25                                | +58.45%                              | +61                                | 80                 |
| Post-registration Nurse/ Midwife Student | 98                 | 97                 | 25                 | 76                 | -21                                | -21.99%                              | -20                                | -21.18%                              | +52                                | 96                 |
| Pre-registration Nursel Midwife Intern   | 53                 | 33                 | 242                | 168                | +115                               | +215.54%                             | +135                               | +402.15%                             | -74                                | 345                |
| Nursing/ Midwifery Student               | 223                | 174                | 275                | 313                | +91                                | +40.63%                              | +140                               | +80.37%                              | +38                                | 521                |
| Nursing/ Midwifery other                 | 59                 | 70                 | 67                 | 67                 | +8                                 | +14.14%                              | -3                                 | -4.34%                               | -0                                 | 74                 |
| Nursing & Midwifery                      | 14,677             | 15,625             | 15,731             | 15,752             | +1,075                             | +7.33%                               | +127                               | +0.81%                               | +21                                | 17,953             |
| Therapy Professions                      | 3,204              | 3,740              | 3,792              | 3,818              | +614                               | +19.17%                              | +79                                | +2.10%                               | +27                                | 4,469              |
| Health Science/ Diagnostics              | 108                | 125                | 126                | 126                | +18                                | +16.90%                              | +1                                 | +0.98%                               | +0                                 | 140                |
| Social Care                              | 2,707              | 3,167              | 3,150              | 3,213              | +506                               | +18.70%                              | +46                                | +1.44%                               | +63                                | 3,765              |
| Social Workers                           | 807                | 970                | 985                | 998                | +192                               | +23.74%                              | +28                                | +2.88%                               | +13                                | 1,120              |
| Psychologists                            | 901                | 983                | 981                | 992                | +90                                | +10.01%                              | +9                                 | +0.88%                               | +10                                | 1,168              |
| Pharmacy                                 | 98                 | 125                | 131                | 131                | +33                                | +33.68%                              | +6                                 | +4.75%                               | +1                                 | 167                |
| H&SC, Other                              | 403                | 471                | 471                | 479                | +76                                | +18.94%                              | +8                                 | +1.65%                               | +8                                 | 573                |
| Health & Social Care Professionals       | 8,228              | 9,582              | 9,635              | 9,758              | +1,530                             | +18.59%                              | +176                               | +1.83%                               | +123                               | 11,402             |
| Management (VIII & above)                | 618                | 827                | 832                | 831                | +213                               | +34.40%                              | +4                                 | +0.45%                               | -1                                 | 860                |
| Administrative/ Supervisory (V to VII)   | 1,507              | 2,400              | 2,636              | 2,650              | +1,143                             | +75.85%                              | +251                               | +10.45%                              | +14                                | 2,822              |
| Clerical (III & IV)                      | 3,694              | 4,150              | 4,463              | 4,503              | +809                               | +21.89%                              | +353                               | +8.50%                               | +40                                | 5,168              |
| Management & Administrative              | 5,819              | 7,377              | 7,931              | 7,984              | +2,164                             | +37.19%                              | +607                               | +8.23%                               | +53                                | 8,850              |
| Support                                  | 2,461              | 2,269              | 2,189              | 2,209              | -252                               | -10.25%                              | -60                                | -2.65%                               | +20                                | 2,762              |
| Maintenance/ Technical                   | 406                | 425                | 440                | 441                | +35                                | +8.63%                               | +16                                | +3.73%                               | +1                                 | 465                |
| General Support                          | 2,867              | 2,694              | 2,628              | 2,650              | -217                               | -7.58%                               | -44                                | -1.64%                               | +21                                | 3,227              |
| Health Care Assistants                   | 12,147             | 13,075             | 13,448             | 13,394             | +1,247                             | +10.26%                              | +318                               | +2.43%                               | -54                                | 15,686             |
| Care, other                              | 2,717              | 3,162              | 3,154              | 3,164              | +447                               | +16.45%                              | +3                                 | +0.09%                               | +10                                | 3,754              |
| Home Help                                | 3,565              | 3,782              | 3,678              | 3,662              | +97                                | +2.71%                               | -120                               | -3.17%                               | -16                                | 5,303              |
| Patient & Client Care                    | 18,430             | 20,019             | 20,280             | 20,220             | +1,790                             | +9.71%                               | +201                               | +1.00%                               | -60                                | 24,743             |

## WTE Change by Staff Category