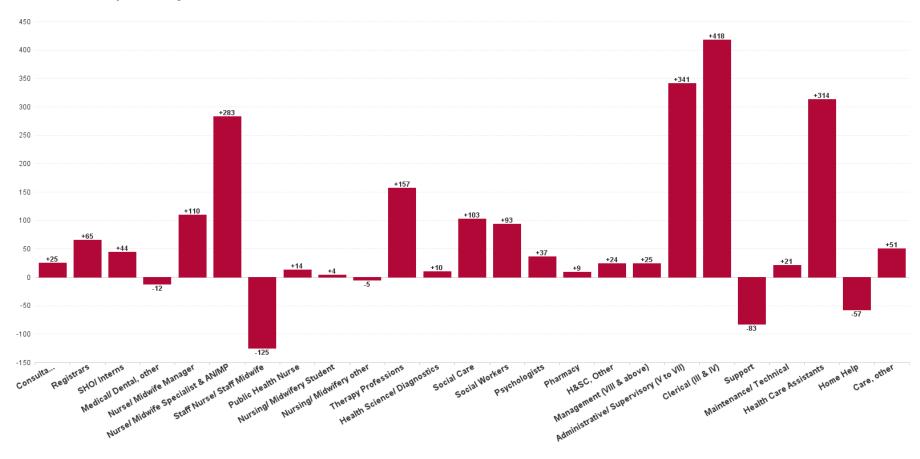

### **Employment Report by Staff Group**

| SEP 2023                                 | WTE<br>DEC<br>2019 | WTE<br>DEC<br>2022 | WTE<br>AUG<br>2023 | WTE<br>SEP<br>2023 | WTE<br>change<br>since<br>DEC 2019 | % WTE<br>Change<br>since Dec<br>2019 | WTE<br>change<br>since<br>DEC 2022 | % WTE<br>Change<br>since Dec<br>2022 | WTE<br>change<br>since<br>AUG 2023 | No.<br>SEP<br>2023 |
|------------------------------------------|--------------------|--------------------|--------------------|--------------------|------------------------------------|--------------------------------------|------------------------------------|--------------------------------------|------------------------------------|--------------------|
| Overall                                  | 52,085             | 57,523             | 58,471             | 58,656             | +6,571                             | +12.62%                              | +1,133                             | +1.97%                               | +185                               | 68,872             |
| Consultants                              | 424                | 472                | 489                | 497                | +73                                | +17.22%                              | +25                                | +5.20%                               | +8                                 | 558                |
| Registrars                               | 687                | 798                | 850                | 857                | +170                               | +24.70%                              | +58                                | +7.32%                               | +7                                 | 900                |
| SHO/ Interns                             | 319                | 327                | 345                | 352                | +33                                | +10.38%                              | +25                                | +7.75%                               | +8                                 | 370                |
| Medical/ Dental, other                   | 634                | 629                | 582                | 587                | -48                                | -7.51%                               | -42                                | -6.69%                               | +5                                 | 869                |
| Medical & Dental                         | 2,065              | 2,227              | 2,266              | 2,293              | +228                               | +11.05%                              | +66                                | +2.97%                               | +27                                | 2,697              |
| Nurse/ Midwife Manager                   | 3,162              | 3,449              | 3,522              | 3,506              | +344                               | +10.88%                              | +57                                | +1.66%                               | -16                                | 3,742              |
| Nurse/ Midwife Specialist & AN/MP        | 691                | 1,064              | 1,222              | 1,248              | +556                               | +80.48%                              | +183                               | +17.24%                              | +25                                | 1,363              |
| Staff Nurse/ Staff Midwife               | 9,008              | 9,366              | 9,168              | 9,126              | +117                               | +1.30%                               | -241                               | -2.57%                               | -42                                | 10,460             |
| Public Health Nurse                      | 1,534              | 1,502              | 1,477              | 1,493              | -41                                | -2.69%                               | -10                                | -0.64%                               | +16                                | 1,793              |
| Nursing/ Midwifery awaiting registration | 72                 | 43                 | 8                  | 69                 | -3                                 | -3.96%                               | +25                                | +58.45%                              | +61                                | 80                 |
| Post-registration Nurse/ Midwife Student | 98                 | 97                 | 25                 | 76                 | -21                                | -21.99%                              | -20                                | -21.18%                              | +52                                | 96                 |
| Pre-registration Nursel Midwife Intern   | 53                 | 33                 | 242                | 168                | +115                               | +215.54%                             | +135                               | +402.15%                             | -74                                | 345                |
| Nursing/ Midwifery Student               | 223                | 174                | 275                | 313                | +91                                | +40.63%                              | +140                               | +80.37%                              | +38                                | 521                |
| Nursing/ Midwifery other                 | 59                 | 70                 | 67                 | 67                 | +8                                 | +14.14%                              | -3                                 | -4.34%                               | -0                                 | 74                 |
| Nursing & Midwifery                      | 14,677             | 15,625             | 15,731             | 15,752             | +1,075                             | +7.33%                               | +127                               | +0.81%                               | +21                                | 17,953             |
| Therapy Professions                      | 3,204              | 3,740              | 3,792              | 3,818              | +614                               | +19.17%                              | +79                                | +2.10%                               | +27                                | 4,469              |
| Health Science/ Diagnostics              | 108                | 125                | 126                | 126                | +18                                | +16.90%                              | +1                                 | +0.98%                               | +0                                 | 140                |
| Social Care                              | 2,707              | 3,167              | 3,150              | 3,213              | +506                               | +18.70%                              | +46                                | +1.44%                               | +63                                | 3,765              |
| Social Workers                           | 807                | 970                | 985                | 998                | +192                               | +23.74%                              | +28                                | +2.88%                               | +13                                | 1,120              |
| Psychologists                            | 901                | 983                | 981                | 992                | +90                                | +10.01%                              | +9                                 | +0.88%                               | +10                                | 1,168              |
| Pharmacy                                 | 98                 | 125                | 131                | 131                | +33                                | +33.68%                              | +6                                 | +4.75%                               | +1                                 | 167                |
| H&SC, Other                              | 403                | 471                | 471                | 479                | +76                                | +18.94%                              | +8                                 | +1.65%                               | +8                                 | 573                |
| Health & Social Care Professionals       | 8,228              | 9,582              | 9,635              | 9,758              | +1,530                             | +18.59%                              | +176                               | +1.83%                               | +123                               | 11,402             |
| Management (VIII & above)                | 618                | 827                | 832                | 831                | +213                               | +34.40%                              | +4                                 | +0.45%                               | -1                                 | 860                |
| Administrative/ Supervisory (V to VII)   | 1,507              | 2,400              | 2,636              | 2,650              | +1,143                             | +75.85%                              | +251                               | +10.45%                              | +14                                | 2,822              |
| Clerical (III & IV)                      | 3,694              | 4,150              | 4,463              | 4,503              | +809                               | +21.89%                              | +353                               | +8.50%                               | +40                                | 5,168              |
| Management & Administrative              | 5,819              | 7,377              | 7,931              | 7,984              | +2,164                             | +37.19%                              | +607                               | +8.23%                               | +53                                | 8,850              |
| Support                                  | 2,461              | 2,269              | 2,189              | 2,209              | -252                               | -10.25%                              | -60                                | -2.65%                               | +20                                | 2,762              |
| Maintenance/ Technical                   | 406                | 425                | 440                | 441                | +35                                | +8.63%                               | +16                                | +3.73%                               | +1                                 | 465                |
| General Support                          | 2,867              | 2,694              | 2,628              | 2,650              | -217                               | -7.58%                               | -44                                | -1.64%                               | +21                                | 3,227              |
| Health Care Assistants                   | 12,147             | 13,075             | 13,448             | 13,394             | +1,247                             | +10.26%                              | +318                               | +2.43%                               | -54                                | 15,686             |
| Care, other                              | 2,717              | 3,162              | 3,154              | 3,164              | +447                               | +16.45%                              | +3                                 | +0.09%                               | +10                                | 3,754              |
| Home Help                                | 3,565              | 3,782              | 3,678              | 3,662              | +97                                | +2.71%                               | -120                               | -3.17%                               | -16                                | 5,303              |
| Patient & Client Care                    | 18,430             | 20,019             | 20,280             | 20,220             | +1,790                             | +9.71%                               | +201                               | +1.00%                               | -60                                | 24,743             |

## WTE Change by Staff Category