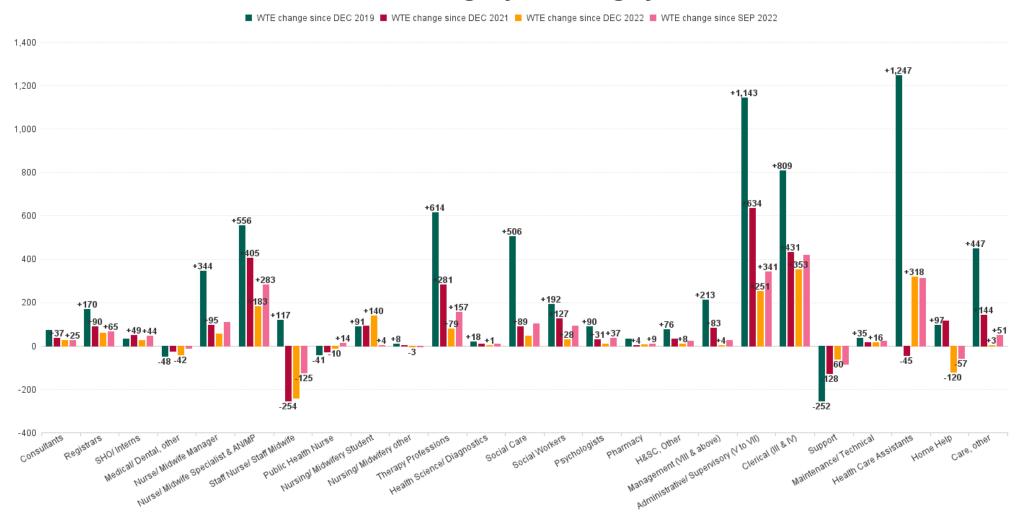

### **Employment Report by Staff Group**

| SEP 2023                                 | WTE<br>DEC<br>2019 | WTE<br>DEC<br>2022 | WTE<br>AUG<br>2023 | WTE<br>SEP<br>2023 | WTE<br>change<br>since<br>DEC 2019 | % WTE<br>Change<br>since Dec<br>2019 | WTE<br>change<br>since<br>DEC 2022 | % WTE<br>Change<br>since Dec<br>2022 | WTE<br>change<br>since<br>AUG 2023 | No.<br>SEP<br>2023 |
|------------------------------------------|--------------------|--------------------|--------------------|--------------------|------------------------------------|--------------------------------------|------------------------------------|--------------------------------------|------------------------------------|--------------------|
| Overall                                  | 52,085             | 57,523             | 58,471             | 58,656             | +6,571                             | +12.62%                              | +1,133                             | +1.97%                               | +185                               | 68,872             |
| Consultants                              | 424                | 472                | 489                | 497                | +73                                | +17.22%                              | +25                                | +5.20%                               | +8                                 | 558                |
| Registrars                               | 687                | 798                | 850                | 857                | +170                               | +24.70%                              | +58                                | +7.32%                               | +7                                 | 900                |
| SHO/ Interns                             | 319                | 327                | 345                | 352                | +33                                | +10.38%                              | +25                                | +7.75%                               | +8                                 | 370                |
| Medical/ Dental, other                   | 634                | 629                | 582                | 587                | -48                                | -7.51%                               | -42                                | -6.69%                               | +5                                 | 869                |
| Medical & Dental                         | 2,065              | 2,227              | 2,266              | 2,293              | +228                               | +11.05%                              | +66                                | +2.97%                               | +27                                | 2,697              |
| Nurse/ Midwife Manager                   | 3,162              | 3,449              | 3,522              | 3,506              | +344                               | +10.88%                              | +57                                | +1.66%                               | -16                                | 3,742              |
| Nurse/ Midwife Specialist & AN/MP        | 691                | 1,064              | 1,222              | 1,248              | +556                               | +80.48%                              | +183                               | +17.24%                              | +25                                | 1,363              |
| Staff Nurse/ Staff Midwife               | 9,008              | 9,366              | 9,168              | 9,126              | +117                               | +1.30%                               | -241                               | -2.57%                               | -42                                | 10,460             |
| Public Health Nurse                      | 1,534              | 1,502              | 1,477              | 1,493              | -41                                | -2.69%                               | -10                                | -0.64%                               | +16                                | 1,793              |
| Nursing/ Midwifery awaiting registration | 72                 | 43                 | 8                  | 69                 | -3                                 | -3.96%                               | +25                                | +58.45%                              | +61                                | 80                 |
| Post-registration Nurse/ Midwife Student | 98                 | 97                 | 25                 | 76                 | -21                                | -21.99%                              | -20                                | -21.18%                              | +52                                | 96                 |
| Pre-registration Nursel Midwife Intern   | 53                 | 33                 | 242                | 168                | +115                               | +215.54%                             | +135                               | +402.15%                             | -74                                | 345                |
| Nursing/ Midwifery Student               | 223                | 174                | 275                | 313                | +91                                | +40.63%                              | +140                               | +80.37%                              | +38                                | 521                |
| Nursing/ Midwifery other                 | 59                 | 70                 | 67                 | 67                 | +8                                 | +14.14%                              | -3                                 | -4.34%                               | -0                                 | 74                 |
| Nursing & Midwifery                      | 14,677             | 15,625             | 15,731             | 15,752             | +1,075                             | +7.33%                               | +127                               | +0.81%                               | +21                                | 17,953             |
| Therapy Professions                      | 3,204              | 3,740              | 3,792              | 3,818              | +614                               | +19.17%                              | +79                                | +2.10%                               | +27                                | 4,469              |
| Health Science/ Diagnostics              | 108                | 125                | 126                | 126                | +18                                | +16.90%                              | +1                                 | +0.98%                               | +0                                 | 140                |
| Social Care                              | 2,707              | 3,167              | 3,150              | 3,213              | +506                               | +18.70%                              | +46                                | +1.44%                               | +63                                | 3,765              |
| Social Workers                           | 807                | 970                | 985                | 998                | +192                               | +23.74%                              | +28                                | +2.88%                               | +13                                | 1,120              |
| Psychologists                            | 901                | 983                | 981                | 992                | +90                                | +10.01%                              | +9                                 | +0.88%                               | +10                                | 1,168              |
| Pharmacy                                 | 98                 | 125                | 131                | 131                | +33                                | +33.68%                              | +6                                 | +4.75%                               | +1                                 | 167                |
| H&SC, Other                              | 403                | 471                | 471                | 479                | +76                                | +18.94%                              | +8                                 | +1.65%                               | +8                                 | 573                |
| Health & Social Care Professionals       | 8,228              | 9,582              | 9,635              | 9,758              | +1,530                             | +18.59%                              | +176                               | +1.83%                               | +123                               | 11,402             |
| Management (VIII & above)                | 618                | 827                | 832                | 831                | +213                               | +34.40%                              | +4                                 | +0.45%                               | -1                                 | 860                |
| Administrative/ Supervisory (V to VII)   | 1,507              | 2,400              | 2,636              | 2,650              | +1,143                             | +75.85%                              | +251                               | +10.45%                              | +14                                | 2,822              |
| Clerical (III & IV)                      | 3,694              | 4,150              | 4,463              | 4,503              | +809                               | +21.89%                              | +353                               | +8.50%                               | +40                                | 5,168              |
| Management & Administrative              | 5,819              | 7,377              | 7,931              | 7,984              | +2,164                             | +37.19%                              | +607                               | +8.23%                               | +53                                | 8,850              |
| Support                                  | 2,461              | 2,269              | 2,189              | 2,209              | -252                               | -10.25%                              | -60                                | -2.65%                               | +20                                | 2,762              |
| Maintenance/ Technical                   | 406                | 425                | 440                | 441                | +35                                | +8.63%                               | +16                                | +3.73%                               | +1                                 | 465                |
| General Support                          | 2,867              | 2,694              | 2,628              | 2,650              | -217                               | -7.58%                               | -44                                | -1.64%                               | +21                                | 3,227              |
| Health Care Assistants                   | 12,147             | 13,075             | 13,448             | 13,394             | +1,247                             | +10.26%                              | +318                               | +2.43%                               | -54                                | 15,686             |
| Care, other                              | 2,717              | 3,162              | 3,154              | 3,164              | +447                               | +16.45%                              | +3                                 | +0.09%                               | +10                                | 3,754              |
| Home Help                                | 3,565              | 3,782              | 3,678              | 3,662              | +97                                | +2.71%                               | -120                               | -3.17%                               | -16                                | 5,303              |
| Patient & Client Care                    | 18,430             | 20,019             | 20,280             | 20,220             | +1,790                             | +9.71%                               | +201                               | +1.00%                               | -60                                | 24,743             |