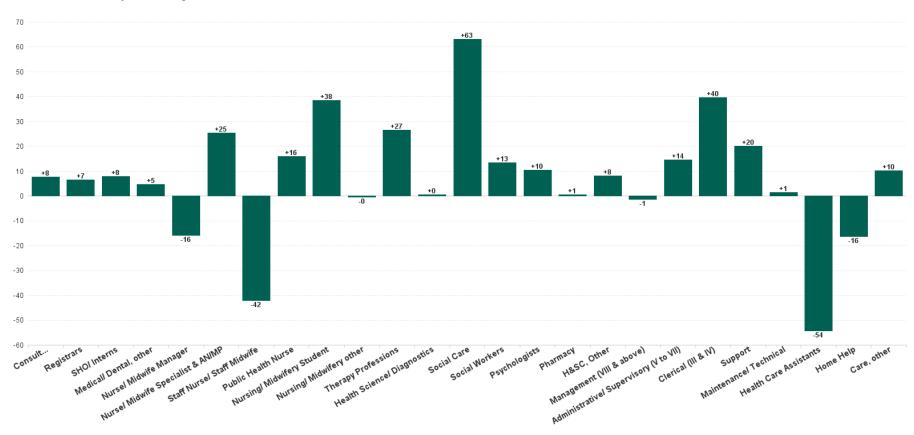

### **Employment Report by Staff Group**

| SEP 2023                                 | WTE<br>DEC<br>2019 | WTE<br>DEC<br>2022 | WTE<br>AUG<br>2023 | WTE<br>SEP<br>2023 | WTE<br>change<br>since<br>DEC 2019 | % WTE<br>Change<br>since Dec<br>2019 | WTE<br>change<br>since<br>DEC 2022 | % WTE<br>Change<br>since Dec<br>2022 | WTE<br>change<br>since<br>AUG 2023 | No.<br>SEP<br>2023 |
|------------------------------------------|--------------------|--------------------|--------------------|--------------------|------------------------------------|--------------------------------------|------------------------------------|--------------------------------------|------------------------------------|--------------------|
| Overall                                  | 52,085             | 57,523             | 58,471             | 58,656             | +6,571                             | +12.62%                              | +1,133                             | +1.97%                               | +185                               | 68,872             |
| Consultants                              | 424                | 472                | 489                | 497                | +73                                | +17.22%                              | +25                                | +5.20%                               | +8                                 | 558                |
| Registrars                               | 687                | 798                | 850                | 857                | +170                               | +24.70%                              | +58                                | +7.32%                               | +7                                 | 900                |
| SHO/ Interns                             | 319                | 327                | 345                | 352                | +33                                | +10.38%                              | +25                                | +7.75%                               | +8                                 | 370                |
| Medical/ Dental, other                   | 634                | 629                | 582                | 587                | -48                                | -7.51%                               | -42                                | -6.69%                               | +5                                 | 869                |
| Medical & Dental                         | 2,065              | 2,227              | 2,266              | 2,293              | +228                               | +11.05%                              | +66                                | +2.97%                               | +27                                | 2,697              |
| Nurse/ Midwife Manager                   | 3,162              | 3,449              | 3,522              | 3,506              | +344                               | +10.88%                              | +57                                | +1.66%                               | -16                                | 3,742              |
| Nurse/ Midwife Specialist & AN/MP        | 691                | 1,064              | 1,222              | 1,248              | +556                               | +80.48%                              | +183                               | +17.24%                              | +25                                | 1,363              |
| Staff Nurse/ Staff Midwife               | 9,008              | 9,366              | 9,168              | 9,126              | +117                               | +1.30%                               | -241                               | -2.57%                               | -42                                | 10,460             |
| Public Health Nurse                      | 1,534              | 1,502              | 1,477              | 1,493              | -41                                | -2.69%                               | -10                                | -0.64%                               | +16                                | 1,793              |
| Nursing/ Midwifery awaiting registration | 72                 | 43                 | 8                  | 69                 | -3                                 | -3.96%                               | +25                                | +58.45%                              | +61                                | 80                 |
| Post-registration Nurse/ Midwife Student | 98                 | 97                 | 25                 | 76                 | -21                                | -21.99%                              | -20                                | -21.18%                              | +52                                | 96                 |
| Pre-registration Nursel Midwife Intern   | 53                 | 33                 | 242                | 168                | +115                               | +215.54%                             | +135                               | +402.15%                             | -74                                | 345                |
| Nursing/ Midwifery Student               | 223                | 174                | 275                | 313                | +91                                | +40.63%                              | +140                               | +80.37%                              | +38                                | 521                |
| Nursing/ Midwifery other                 | 59                 | 70                 | 67                 | 67                 | +8                                 | +14.14%                              | -3                                 | -4.34%                               | -0                                 | 74                 |
| Nursing & Midwifery                      | 14,677             | 15,625             | 15,731             | 15,752             | +1,075                             | +7.33%                               | +127                               | +0.81%                               | +21                                | 17,953             |
| Therapy Professions                      | 3,204              | 3,740              | 3,792              | 3,818              | +614                               | +19.17%                              | +79                                | +2.10%                               | +27                                | 4,469              |
| Health Science/ Diagnostics              | 108                | 125                | 126                | 126                | +18                                | +16.90%                              | +1                                 | +0.98%                               | +0                                 | 140                |
| Social Care                              | 2,707              | 3,167              | 3,150              | 3,213              | +506                               | +18.70%                              | +46                                | +1.44%                               | +63                                | 3,765              |
| Social Workers                           | 807                | 970                | 985                | 998                | +192                               | +23.74%                              | +28                                | +2.88%                               | +13                                | 1,120              |
| Psychologists                            | 901                | 983                | 981                | 992                | +90                                | +10.01%                              | +9                                 | +0.88%                               | +10                                | 1,168              |
| Pharmacy                                 | 98                 | 125                | 131                | 131                | +33                                | +33.68%                              | +6                                 | +4.75%                               | +1                                 | 167                |
| H&SC, Other                              | 403                | 471                | 471                | 479                | +76                                | +18.94%                              | +8                                 | +1.65%                               | +8                                 | 573                |
| Health & Social Care Professionals       | 8,228              | 9,582              | 9,635              | 9,758              | +1,530                             | +18.59%                              | +176                               | +1.83%                               | +123                               | 11,402             |
| Management (VIII & above)                | 618                | 827                | 832                | 831                | +213                               | +34.40%                              | +4                                 | +0.45%                               | -1                                 | 860                |
| Administrative/ Supervisory (V to VII)   | 1,507              | 2,400              | 2,636              | 2,650              | +1,143                             | +75.85%                              | +251                               | +10.45%                              | +14                                | 2,822              |
| Clerical (III & IV)                      | 3,694              | 4,150              | 4,463              | 4,503              | +809                               | +21.89%                              | +353                               | +8.50%                               | +40                                | 5,168              |
| Management & Administrative              | 5,819              | 7,377              | 7,931              | 7,984              | +2,164                             | +37.19%                              | +607                               | +8.23%                               | +53                                | 8,850              |
| Support                                  | 2,461              | 2,269              | 2,189              | 2,209              | -252                               | -10.25%                              | -60                                | -2.65%                               | +20                                | 2,762              |
| Maintenance/ Technical                   | 406                | 425                | 440                | 441                | +35                                | +8.63%                               | +16                                | +3.73%                               | +1                                 | 465                |
| General Support                          | 2,867              | 2,694              | 2,628              | 2,650              | -217                               | -7.58%                               | -44                                | -1.64%                               | +21                                | 3,227              |
| Health Care Assistants                   | 12,147             | 13,075             | 13,448             | 13,394             | +1,247                             | +10.26%                              | +318                               | +2.43%                               | -54                                | 15,686             |
| Care, other                              | 2,717              | 3,162              | 3,154              | 3,164              | +447                               | +16.45%                              | +3                                 | +0.09%                               | +10                                | 3,754              |
| Home Help                                | 3,565              | 3,782              | 3,678              | 3,662              | +97                                | +2.71%                               | -120                               | -3.17%                               | -16                                | 5,303              |
| Patient & Client Care                    | 18,430             | 20,019             | 20,280             | 20,220             | +1,790                             | +9.71%                               | +201                               | +1.00%                               | -60                                | 24,743             |