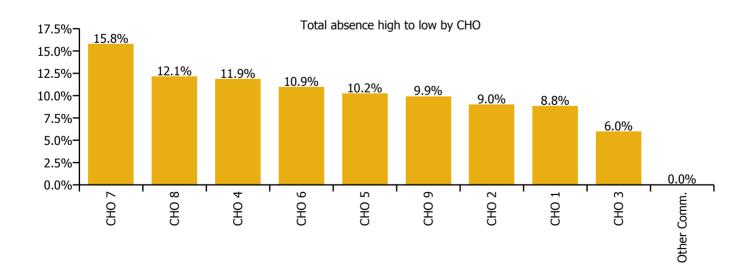

| Disabilities Absence Rate - by Care<br>Group: Apr 2020 | Certified absence | Self-<br>certified<br>absence | COVID-19<br>absence | Total<br>absence<br>rate | Certified | Self-<br>certified | COVID-19 |
|--------------------------------------------------------|-------------------|-------------------------------|---------------------|--------------------------|-----------|--------------------|----------|
| Disabilities                                           | 5.2%              | 0.4%                          | 5.3%                | 10.9%                    | 48.1%     | 3.8%               | 48.1%    |
| CHO 1                                                  | 5.9%              | 0.1%                          | 2.8%                | 8.8%                     | 66.7%     | 1.3%               | 31.9%    |
| Health Service Executive                               | 4.3%              | 0.1%                          | 4.8%                | 9.2%                     | 46.8%     | 1.2%               | 52.1%    |
| Section 38 Voluntary Agencies                          | 4.8%              | 0.1%                          | 4.1%                | 9.0%                     | 53.3%     | 1.0%               | 45.7%    |
| CHO 2                                                  | 4.7%              | 0.1%                          | 4.2%                | 9.0%                     | 52.3%     | 1.1%               | 46.7%    |
| Health Service Executive                               | 3.5%              | 0.0%                          | 1.8%                | 5.3%                     | 65.6%     | 0.8%               | 33.7%    |
| Section 38 Voluntary Agencies                          | 5.1%              | 0.1%                          | 0.8%                | 6.0%                     | 84.2%     | 2.0%               | 13.8%    |
| CHO 3                                                  | 5.0%              | 0.1%                          | 0.9%                | 6.0%                     | 83.1%     | 1.9%               | 15.0%    |
| Health Service Executive                               | 4.9%              | 0.1%                          | 4.1%                | 9.0%                     | 54.0%     | 1.0%               | 45.0%    |
| Section 38 Voluntary Agencies                          | 4.6%              | 0.8%                          | 6.8%                | 12.3%                    | 37.9%     | 6.9%               | 55.2%    |
| CHO 4                                                  | 4.7%              | 0.8%                          | 6.4%                | 11.9%                    | 39.4%     | 6.3%               | 54.2%    |
| CHO 5                                                  | 6.4%              | 0.3%                          | 3.5%                | 10.2%                    | 62.3%     | 3.3%               | 34.4%    |
| Health Service Executive                               |                   |                               |                     |                          |           |                    |          |
| Section 38 Voluntary Agencies                          | 2.1%              | 2.9%                          | 5.9%                | 10.9%                    | 19.3%     | 26.7%              | 54.0%    |
| CHO 6                                                  | 2.1%              | 2.9%                          | 5.9%                | 10.9%                    | 19.3%     | 26.7%              | 54.0%    |
| Health Service Executive                               | 5.5%              |                               | 1.1%                | 6.6%                     | 83.1%     | 0.0%               | 16.9%    |
| Section 38 Voluntary Agencies                          | 6.6%              | 0.4%                          | 9.0%                | 16.0%                    | 41.3%     | 2.4%               | 56.3%    |
| CHO 7                                                  | 6.6%              | 0.4%                          | 8.8%                | 15.8%                    | 41.6%     | 2.4%               | 56.0%    |
| Health Service Executive                               | 7.8%              | 0.2%                          | 6.2%                | 14.2%                    | 54.9%     | 1.3%               | 43.8%    |
| Section 38 Voluntary Agencies                          | 5.7%              | 0.1%                          | 5.6%                | 11.4%                    | 49.8%     | 1.1%               | 49.2%    |
| CHO 8                                                  | 6.2%              | 0.1%                          | 5.8%                | 12.1%                    | 51.4%     | 1.1%               | 47.5%    |
| Health Service Executive                               | 7.8%              | 0.2%                          | 7.3%                | 15.3%                    | 51.2%     | 1.1%               | 47.8%    |
| Section 38 Voluntary Agencies                          | 3.9%              | 0.1%                          | 5.1%                | 9.1%                     | 43.0%     | 1.1%               | 55.9%    |
| CHO 9                                                  | 4.4%              | 0.1%                          | 5.4%                | 9.9%                     | 44.7%     | 1.1%               | 54.2%    |
| Other Community Services                               |                   |                               |                     |                          |           |                    |          |