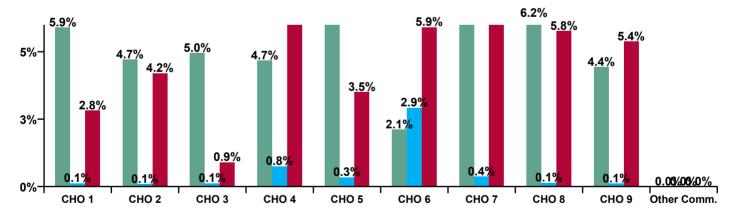

| Disabilities Absence Rate - by Care<br>Group: Apr 2020 | Certified absence | Self-<br>certified<br>absence | COVID-19<br>absence | Total<br>absence<br>rate | Certified | Self-<br>certified | COVID-19 |
|--------------------------------------------------------|-------------------|-------------------------------|---------------------|--------------------------|-----------|--------------------|----------|
| Disabilities                                           | 5.2%              | 0.4%                          | 5.3%                | 10.9%                    | 48.1%     | 3.8%               | 48.1%    |
| CHO 1                                                  | 5.9%              | 0.1%                          | 2.8%                | 8.8%                     | 66.7%     | 1.3%               | 31.9%    |
| Health Service Executive                               | 4.3%              | 0.1%                          | 4.8%                | 9.2%                     | 46.8%     | 1.2%               | 52.1%    |
| Section 38 Voluntary Agencies                          | 4.8%              | 0.1%                          | 4.1%                | 9.0%                     | 53.3%     | 1.0%               | 45.7%    |
| CHO 2                                                  | 4.7%              | 0.1%                          | 4.2%                | 9.0%                     | 52.3%     | 1.1%               | 46.7%    |
| Health Service Executive                               | 3.5%              | 0.0%                          | 1.8%                | 5.3%                     | 65.6%     | 0.8%               | 33.7%    |
| Section 38 Voluntary Agencies                          | 5.1%              | 0.1%                          | 0.8%                | 6.0%                     | 84.2%     | 2.0%               | 13.8%    |
| CHO 3                                                  | 5.0%              | 0.1%                          | 0.9%                | 6.0%                     | 83.1%     | 1.9%               | 15.0%    |
| Health Service Executive                               | 4.9%              | 0.1%                          | 4.1%                | 9.0%                     | 54.0%     | 1.0%               | 45.0%    |
| Section 38 Voluntary Agencies                          | 4.6%              | 0.8%                          | 6.8%                | 12.3%                    | 37.9%     | 6.9%               | 55.2%    |
| CHO 4                                                  | 4.7%              | 0.8%                          | 6.4%                | 11.9%                    | 39.4%     | 6.3%               | 54.2%    |
| CHO 5                                                  | 6.4%              | 0.3%                          | 3.5%                | 10.2%                    | 62.3%     | 3.3%               | 34.4%    |
| Health Service Executive                               |                   |                               |                     |                          |           |                    |          |
| Section 38 Voluntary Agencies                          | 2.1%              | 2.9%                          | 5.9%                | 10.9%                    | 19.3%     | 26.7%              | 54.0%    |
| CHO 6                                                  | 2.1%              | 2.9%                          | 5.9%                | 10.9%                    | 19.3%     | 26.7%              | 54.0%    |
| Health Service Executive                               | 5.5%              |                               | 1.1%                | 6.6%                     | 83.1%     | 0.0%               | 16.9%    |
| Section 38 Voluntary Agencies                          | 6.6%              | 0.4%                          | 9.0%                | 16.0%                    | 41.3%     | 2.4%               | 56.3%    |
| CHO 7                                                  | 6.6%              | 0.4%                          | 8.8%                | 15.8%                    | 41.6%     | 2.4%               | 56.0%    |
| Health Service Executive                               | 7.8%              | 0.2%                          | 6.2%                | 14.2%                    | 54.9%     | 1.3%               | 43.8%    |
| Section 38 Voluntary Agencies                          | 5.7%              | 0.1%                          | 5.6%                | 11.4%                    | 49.8%     | 1.1%               | 49.2%    |
| CHO 8                                                  | 6.2%              | 0.1%                          | 5.8%                | 12.1%                    | 51.4%     | 1.1%               | 47.5%    |
| Health Service Executive                               | 7.8%              | 0.2%                          | 7.3%                | 15.3%                    | 51.2%     | 1.1%               | 47.8%    |
| Section 38 Voluntary Agencies                          | 3.9%              | 0.1%                          | 5.1%                | 9.1%                     | 43.0%     | 1.1%               | 55.9%    |
| CHO 9                                                  | 4.4%              | 0.1%                          | 5.4%                | 9.9%                     | 44.7%     | 1.1%               | 54.2%    |
| Other Community Services                               |                   |                               |                     |                          |           |                    |          |