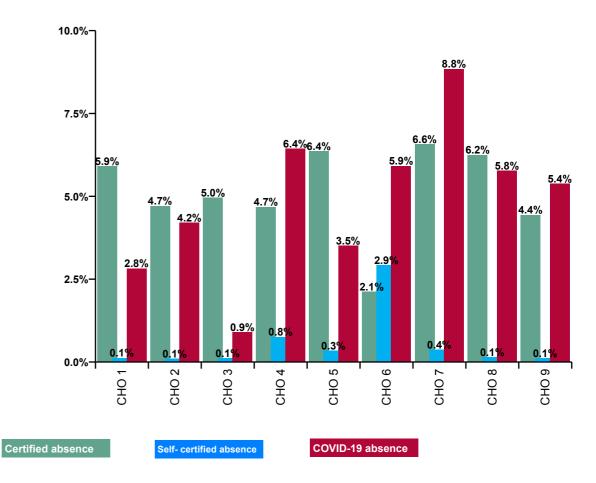

| Disabilities Absence Rate - by Care<br>Group: Apr 2020 | Certified absence | Self-<br>certified<br>absence | COVID-19<br>absence | Total<br>absence<br>rate | Certified | Self-<br>certified | COVID-19 |
|--------------------------------------------------------|-------------------|-------------------------------|---------------------|--------------------------|-----------|--------------------|----------|
| Disabilities                                           | 5.2%              | 0.4%                          | 5.3%                | 10.9%                    | 48.1%     | 3.8%               | 48.1%    |
| CHO 1                                                  | 5.9%              | 0.1%                          | 2.8%                | 8.8%                     | 66.7%     | 1.3%               | 31.9%    |
| Health Service Executive                               | 4.3%              | 0.1%                          | 4.8%                | 9.2%                     | 46.8%     | 1.2%               | 52.1%    |
| Section 38 Voluntary Agencies                          | 4.8%              | 0.1%                          | 4.1%                | 9.0%                     | 53.3%     | 1.0%               | 45.7%    |
| CHO 2                                                  | 4.7%              | 0.1%                          | 4.2%                | 9.0%                     | 52.3%     | 1.1%               | 46.7%    |
| Health Service Executive                               | 3.5%              | 0.0%                          | 1.8%                | 5.3%                     | 65.6%     | 0.8%               | 33.7%    |
| Section 38 Voluntary Agencies                          | 5.1%              | 0.1%                          | 0.8%                | 6.0%                     | 84.2%     | 2.0%               | 13.8%    |
| CHO 3                                                  | 5.0%              | 0.1%                          | 0.9%                | 6.0%                     | 83.1%     | 1.9%               | 15.0%    |
| Health Service Executive                               | 4.9%              | 0.1%                          | 4.1%                | 9.0%                     | 54.0%     | 1.0%               | 45.0%    |
| Section 38 Voluntary Agencies                          | 4.6%              | 0.8%                          | 6.8%                | 12.3%                    | 37.9%     | 6.9%               | 55.2%    |
| CHO 4                                                  | 4.7%              | 0.8%                          | 6.4%                | 11.9%                    | 39.4%     | 6.3%               | 54.2%    |
| CHO 5                                                  | 6.4%              | 0.3%                          | 3.5%                | 10.2%                    | 62.3%     | 3.3%               | 34.4%    |
| Health Service Executive                               |                   |                               |                     |                          |           |                    |          |
| Section 38 Voluntary Agencies                          | 2.1%              | 2.9%                          | 5.9%                | 10.9%                    | 19.3%     | 26.7%              | 54.0%    |
| CHO 6                                                  | 2.1%              | 2.9%                          | 5.9%                | 10.9%                    | 19.3%     | 26.7%              | 54.0%    |
| Health Service Executive                               | 5.5%              |                               | 1.1%                | 6.6%                     | 83.1%     | 0.0%               | 16.9%    |
| Section 38 Voluntary Agencies                          | 6.6%              | 0.4%                          | 9.0%                | 16.0%                    | 41.3%     | 2.4%               | 56.3%    |
| CHO 7                                                  | 6.6%              | 0.4%                          | 8.8%                | 15.8%                    | 41.6%     | 2.4%               | 56.0%    |
| Health Service Executive                               | 7.8%              | 0.2%                          | 6.2%                | 14.2%                    | 54.9%     | 1.3%               | 43.8%    |
| Section 38 Voluntary Agencies                          | 5.7%              | 0.1%                          | 5.6%                | 11.4%                    | 49.8%     | 1.1%               | 49.2%    |
| CHO 8                                                  | 6.2%              | 0.1%                          | 5.8%                | 12.1%                    | 51.4%     | 1.1%               | 47.5%    |
| Health Service Executive                               | 7.8%              | 0.2%                          | 7.3%                | 15.3%                    | 51.2%     | 1.1%               | 47.8%    |
| Section 38 Voluntary Agencies                          | 3.9%              | 0.1%                          | 5.1%                | 9.1%                     | 43.0%     | 1.1%               | 55.9%    |
| CHO 9                                                  | 4.4%              | 0.1%                          | 5.4%                | 9.9%                     | 44.7%     | 1.1%               | 54.2%    |
| Other Community Services                               |                   |                               |                     |                          |           |                    |          |