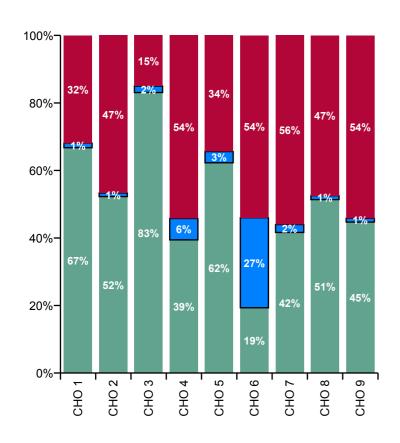

| Disabilities Absence Rate - by Care<br>Group: Apr 2020 | Certified absence | Self-<br>certified<br>absence | COVID-19<br>absence | Total<br>absence<br>rate | Certified | Self-<br>certified | COVID-19 |
|--------------------------------------------------------|-------------------|-------------------------------|---------------------|--------------------------|-----------|--------------------|----------|
| Disabilities                                           | 5.2%              | 0.4%                          | 5.3%                | 10.9%                    | 48.1%     | 3.8%               | 48.1%    |
| CHO 1                                                  | 5.9%              | 0.1%                          | 2.8%                | 8.8%                     | 66.7%     | 1.3%               | 31.9%    |
| Health Service Executive                               | 4.3%              | 0.1%                          | 4.8%                | 9.2%                     | 46.8%     | 1.2%               | 52.1%    |
| Section 38 Voluntary Agencies                          | 4.8%              | 0.1%                          | 4.1%                | 9.0%                     | 53.3%     | 1.0%               | 45.7%    |
| CHO 2                                                  | 4.7%              | 0.1%                          | 4.2%                | 9.0%                     | 52.3%     | 1.1%               | 46.7%    |
| Health Service Executive                               | 3.5%              | 0.0%                          | 1.8%                | 5.3%                     | 65.6%     | 0.8%               | 33.7%    |
| Section 38 Voluntary Agencies                          | 5.1%              | 0.1%                          | 0.8%                | 6.0%                     | 84.2%     | 2.0%               | 13.8%    |
| CHO 3                                                  | 5.0%              | 0.1%                          | 0.9%                | 6.0%                     | 83.1%     | 1.9%               | 15.0%    |
| Health Service Executive                               | 4.9%              | 0.1%                          | 4.1%                | 9.0%                     | 54.0%     | 1.0%               | 45.0%    |
| Section 38 Voluntary Agencies                          | 4.6%              | 0.8%                          | 6.8%                | 12.3%                    | 37.9%     | 6.9%               | 55.2%    |
| CHO 4                                                  | 4.7%              | 0.8%                          | 6.4%                | 11.9%                    | 39.4%     | 6.3%               | 54.2%    |
| CHO 5                                                  | 6.4%              | 0.3%                          | 3.5%                | 10.2%                    | 62.3%     | 3.3%               | 34.4%    |
| Health Service Executive                               |                   |                               |                     |                          |           |                    |          |
| Section 38 Voluntary Agencies                          | 2.1%              | 2.9%                          | 5.9%                | 10.9%                    | 19.3%     | 26.7%              | 54.0%    |
| CHO 6                                                  | 2.1%              | 2.9%                          | 5.9%                | 10.9%                    | 19.3%     | 26.7%              | 54.0%    |
| Health Service Executive                               | 5.5%              |                               | 1.1%                | 6.6%                     | 83.1%     | 0.0%               | 16.9%    |
| Section 38 Voluntary Agencies                          | 6.6%              | 0.4%                          | 9.0%                | 16.0%                    | 41.3%     | 2.4%               | 56.3%    |
| CHO 7                                                  | 6.6%              | 0.4%                          | 8.8%                | 15.8%                    | 41.6%     | 2.4%               | 56.0%    |
| Health Service Executive                               | 7.8%              | 0.2%                          | 6.2%                | 14.2%                    | 54.9%     | 1.3%               | 43.8%    |
| Section 38 Voluntary Agencies                          | 5.7%              | 0.1%                          | 5.6%                | 11.4%                    | 49.8%     | 1.1%               | 49.2%    |
| CHO 8                                                  | 6.2%              | 0.1%                          | 5.8%                | 12.1%                    | 51.4%     | 1.1%               | 47.5%    |
| Health Service Executive                               | 7.8%              | 0.2%                          | 7.3%                | 15.3%                    | 51.2%     | 1.1%               | 47.8%    |
| Section 38 Voluntary Agencies                          | 3.9%              | 0.1%                          | 5.1%                | 9.1%                     | 43.0%     | 1.1%               | 55.9%    |
| CHO 9                                                  | 4.4%              | 0.1%                          | 5.4%                | 9.9%                     | 44.7%     | 1.1%               | 54.2%    |
| Other Community Services                               |                   |                               |                     |                          |           |                    |          |