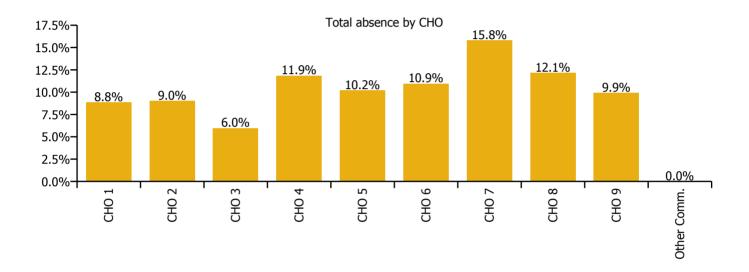

| Disabilities Absence Rate - by Care<br>Group: Apr 2020 | Certified absence | Self-<br>certified<br>absence | COVID-19<br>absence | Total<br>absence<br>rate | Certified | Self-<br>certified | COVID-19 |
|--------------------------------------------------------|-------------------|-------------------------------|---------------------|--------------------------|-----------|--------------------|----------|
| Disabilities                                           | 5.2%              | 0.4%                          | 5.3%                | 10.9%                    | 48.1%     | 3.8%               | 48.1%    |
| CHO 1                                                  | 5.9%              | 0.1%                          | 2.8%                | 8.8%                     | 66.7%     | 1.3%               | 31.9%    |
| Health Service Executive                               | 4.3%              | 0.1%                          | 4.8%                | 9.2%                     | 46.8%     | 1.2%               | 52.1%    |
| Section 38 Voluntary Agencies                          | 4.8%              | 0.1%                          | 4.1%                | 9.0%                     | 53.3%     | 1.0%               | 45.7%    |
| CHO 2                                                  | 4.7%              | 0.1%                          | 4.2%                | 9.0%                     | 52.3%     | 1.1%               | 46.7%    |
| Health Service Executive                               | 3.5%              | 0.0%                          | 1.8%                | 5.3%                     | 65.6%     | 0.8%               | 33.7%    |
| Section 38 Voluntary Agencies                          | 5.1%              | 0.1%                          | 0.8%                | 6.0%                     | 84.2%     | 2.0%               | 13.8%    |
| CHO 3                                                  | 5.0%              | 0.1%                          | 0.9%                | 6.0%                     | 83.1%     | 1.9%               | 15.0%    |
| Health Service Executive                               | 4.9%              | 0.1%                          | 4.1%                | 9.0%                     | 54.0%     | 1.0%               | 45.0%    |
| Section 38 Voluntary Agencies                          | 4.6%              | 0.8%                          | 6.8%                | 12.3%                    | 37.9%     | 6.9%               | 55.2%    |
| CHO 4                                                  | 4.7%              | 0.8%                          | 6.4%                | 11.9%                    | 39.4%     | 6.3%               | 54.2%    |
| CHO 5                                                  | 6.4%              | 0.3%                          | 3.5%                | 10.2%                    | 62.3%     | 3.3%               | 34.4%    |
| Health Service Executive                               |                   |                               |                     |                          |           |                    |          |
| Section 38 Voluntary Agencies                          | 2.1%              | 2.9%                          | 5.9%                | 10.9%                    | 19.3%     | 26.7%              | 54.0%    |
| CHO 6                                                  | 2.1%              | 2.9%                          | 5.9%                | 10.9%                    | 19.3%     | 26.7%              | 54.0%    |
| Health Service Executive                               | 5.5%              |                               | 1.1%                | 6.6%                     | 83.1%     | 0.0%               | 16.9%    |
| Section 38 Voluntary Agencies                          | 6.6%              | 0.4%                          | 9.0%                | 16.0%                    | 41.3%     | 2.4%               | 56.3%    |
| CHO 7                                                  | 6.6%              | 0.4%                          | 8.8%                | 15.8%                    | 41.6%     | 2.4%               | 56.0%    |
| Health Service Executive                               | 7.8%              | 0.2%                          | 6.2%                | 14.2%                    | 54.9%     | 1.3%               | 43.8%    |
| Section 38 Voluntary Agencies                          | 5.7%              | 0.1%                          | 5.6%                | 11.4%                    | 49.8%     | 1.1%               | 49.2%    |
| CHO 8                                                  | 6.2%              | 0.1%                          | 5.8%                | 12.1%                    | 51.4%     | 1.1%               | 47.5%    |
| Health Service Executive                               | 7.8%              | 0.2%                          | 7.3%                | 15.3%                    | 51.2%     | 1.1%               | 47.8%    |
| Section 38 Voluntary Agencies                          | 3.9%              | 0.1%                          | 5.1%                | 9.1%                     | 43.0%     | 1.1%               | 55.9%    |
| CHO 9                                                  | 4.4%              | 0.1%                          | 5.4%                | 9.9%                     | 44.7%     | 1.1%               | 54.2%    |
| Other Community Services                               |                   |                               |                     |                          |           |                    |          |