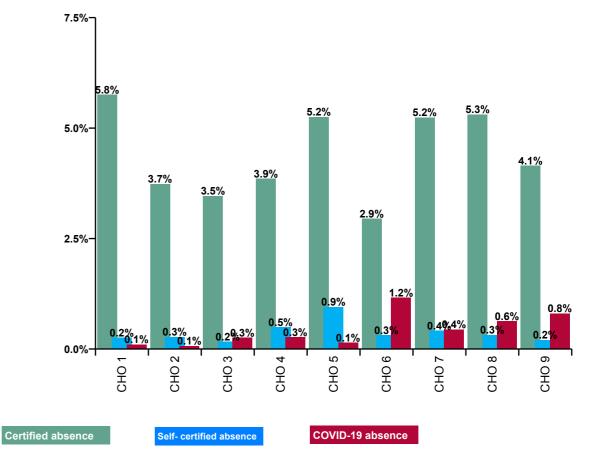

| Disabilities Absence Rate - by Care<br>Group: Jul 2020 | Certified<br>absence | Self-<br>certified<br>absence | COVID-19<br>absence | Total<br>absence<br>rate | Certified | Self-<br>certified | COVID-19 |
|--------------------------------------------------------|----------------------|-------------------------------|---------------------|--------------------------|-----------|--------------------|----------|
| Disabilities                                           | 4.4%                 | 0.4%                          | 0.5%                | 5.3%                     | 84.6%     | 6.7%               | 8.6%     |
| CHO 1                                                  | 5.8%                 | 0.2%                          | 0.1%                | 6.1%                     | 94.3%     | 4.1%               | 1.6%     |
| Health Service Executive                               | 4.0%                 | 0.4%                          |                     | 4.4%                     | 90.6%     | 9.4%               | 0.0%     |
| Section 38 Voluntary Agencies                          | 3.7%                 | 0.2%                          | 0.1%                | 4.0%                     | 92.0%     | 6.0%               | 2.0%     |
| CHO 2                                                  | 3.7%                 | 0.3%                          | 0.1%                | 4.1%                     | 91.7%     | 6.7%               | 1.6%     |
| Health Service Executive                               | 4.2%                 | 0.2%                          | 0.1%                | 4.5%                     | 92.9%     | 5.4%               | 1.6%     |
| Section 38 Voluntary Agencies                          | 3.4%                 | 0.2%                          | 0.3%                | 3.8%                     | 88.9%     | 4.2%               | 6.9%     |
| CHO 3                                                  | 3.5%                 | 0.2%                          | 0.3%                | 3.9%                     | 89.2%     | 4.3%               | 6.5%     |
| Health Service Executive                               | 4.1%                 | 0.2%                          | 0.0%                | 4.3%                     | 95.3%     | 4.0%               | 0.7%     |
| Section 38 Voluntary Agencies                          | 3.8%                 | 0.5%                          | 0.3%                | 4.7%                     | 81.8%     | 11.6%              | 6.6%     |
| CHO 4                                                  | 3.9%                 | 0.5%                          | 0.3%                | 4.6%                     | 83.6%     | 10.6%              | 5.8%     |
| CHO 5                                                  | 5.2%                 | 0.9%                          | 0.1%                | 6.3%                     | 82.8%     | 15.0%              | 2.2%     |
| Health Service Executive                               | 4.0%                 | 0.5%                          | 2.9%                | 7.4%                     | 53.9%     | 6.5%               | 39.7%    |
| Section 38 Voluntary Agencies                          | 2.7%                 | 0.3%                          | 0.7%                | 3.7%                     | 72.8%     | 7.2%               | 19.9%    |
| CHO 6                                                  | 2.9%                 | 0.3%                          | 1.2%                | 4.4%                     | 66.8%     | 7.0%               | 26.2%    |
| Health Service Executive                               | 2.2%                 | 0.3%                          |                     | 2.5%                     | 88.6%     | 11.4%              | 0.0%     |
| Section 38 Voluntary Agencies                          | 5.3%                 | 0.4%                          | 0.4%                | 6.2%                     | 86.0%     | 6.8%               | 7.3%     |
| CHO 7                                                  | 5.2%                 | 0.4%                          | 0.4%                | 6.1%                     | 86.0%     | 6.8%               | 7.2%     |
| Health Service Executive                               | 7.9%                 | 0.5%                          | 1.9%                | 10.2%                    | 77.0%     | 4.7%               | 18.2%    |
| Section 38 Voluntary Agencies                          | 4.3%                 | 0.2%                          | 0.2%                | 4.7%                     | 91.5%     | 5.3%               | 3.2%     |
| CHO 8                                                  | 5.3%                 | 0.3%                          | 0.6%                | 6.2%                     | 85.0%     | 5.0%               | 10.0%    |
| Health Service Executive                               | 7.3%                 | 0.3%                          | 0.1%                | 7.7%                     | 95.0%     | 4.2%               | 0.7%     |
| Section 38 Voluntary Agencies                          | 3.6%                 | 0.2%                          | 0.9%                | 4.7%                     | 76.7%     | 3.9%               | 19.4%    |
| CHO 9                                                  | 4.1%                 | 0.2%                          | 0.8%                | 5.2%                     | 80.5%     | 3.9%               | 15.6%    |
| Other Community Services                               |                      |                               |                     |                          |           |                    |          |