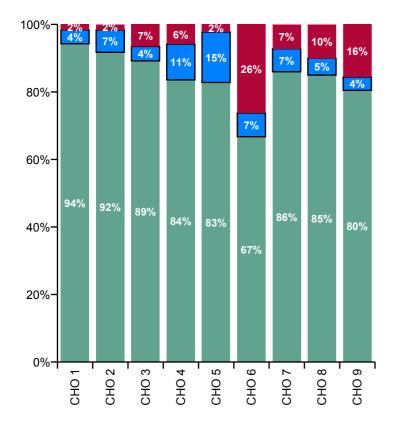

| Disabilities Absence Rate - by Care<br>Group: Jul 2020 | Certified<br>absence | Self-<br>certified<br>absence | COVID-19<br>absence | Total<br>absence<br>rate | Certified | Self-<br>certified | COVID-19 |
|--------------------------------------------------------|----------------------|-------------------------------|---------------------|--------------------------|-----------|--------------------|----------|
| Disabilities                                           | 4.4%                 | 0.4%                          | 0.5%                | 5.3%                     | 84.6%     | 6.7%               | 8.6%     |
| CHO 1                                                  | 5.8%                 | 0.2%                          | 0.1%                | 6.1%                     | 94.3%     | 4.1%               | 1.6%     |
| Health Service Executive                               | 4.0%                 | 0.4%                          |                     | 4.4%                     | 90.6%     | 9.4%               | 0.0%     |
| Section 38 Voluntary Agencies                          | 3.7%                 | 0.2%                          | 0.1%                | 4.0%                     | 92.0%     | 6.0%               | 2.0%     |
| CHO 2                                                  | 3.7%                 | 0.3%                          | 0.1%                | 4.1%                     | 91.7%     | 6.7%               | 1.6%     |
| Health Service Executive                               | 4.2%                 | 0.2%                          | 0.1%                | 4.5%                     | 92.9%     | 5.4%               | 1.6%     |
| Section 38 Voluntary Agencies                          | 3.4%                 | 0.2%                          | 0.3%                | 3.8%                     | 88.9%     | 4.2%               | 6.9%     |
| CHO 3                                                  | 3.5%                 | 0.2%                          | 0.3%                | 3.9%                     | 89.2%     | 4.3%               | 6.5%     |
| Health Service Executive                               | 4.1%                 | 0.2%                          | 0.0%                | 4.3%                     | 95.3%     | 4.0%               | 0.7%     |
| Section 38 Voluntary Agencies                          | 3.8%                 | 0.5%                          | 0.3%                | 4.7%                     | 81.8%     | 11.6%              | 6.6%     |
| CHO 4                                                  | 3.9%                 | 0.5%                          | 0.3%                | 4.6%                     | 83.6%     | 10.6%              | 5.8%     |
| CHO 5                                                  | 5.2%                 | 0.9%                          | 0.1%                | 6.3%                     | 82.8%     | 15.0%              | 2.2%     |
| Health Service Executive                               | 4.0%                 | 0.5%                          | 2.9%                | 7.4%                     | 53.9%     | 6.5%               | 39.7%    |
| Section 38 Voluntary Agencies                          | 2.7%                 | 0.3%                          | 0.7%                | 3.7%                     | 72.8%     | 7.2%               | 19.9%    |
| CHO 6                                                  | 2.9%                 | 0.3%                          | 1.2%                | 4.4%                     | 66.8%     | 7.0%               | 26.2%    |
| Health Service Executive                               | 2.2%                 | 0.3%                          |                     | 2.5%                     | 88.6%     | 11.4%              | 0.0%     |
| Section 38 Voluntary Agencies                          | 5.3%                 | 0.4%                          | 0.4%                | 6.2%                     | 86.0%     | 6.8%               | 7.3%     |
| CHO 7                                                  | 5.2%                 | 0.4%                          | 0.4%                | 6.1%                     | 86.0%     | 6.8%               | 7.2%     |
| Health Service Executive                               | 7.9%                 | 0.5%                          | 1.9%                | 10.2%                    | 77.0%     | 4.7%               | 18.2%    |
| Section 38 Voluntary Agencies                          | 4.3%                 | 0.2%                          | 0.2%                | 4.7%                     | 91.5%     | 5.3%               | 3.2%     |
| CHO 8                                                  | 5.3%                 | 0.3%                          | 0.6%                | 6.2%                     | 85.0%     | 5.0%               | 10.0%    |
| Health Service Executive                               | 7.3%                 | 0.3%                          | 0.1%                | 7.7%                     | 95.0%     | 4.2%               | 0.7%     |
| Section 38 Voluntary Agencies                          | 3.6%                 | 0.2%                          | 0.9%                | 4.7%                     | 76.7%     | 3.9%               | 19.4%    |
| CHO 9                                                  | 4.1%                 | 0.2%                          | 0.8%                | 5.2%                     | 80.5%     | 3.9%               | 15.6%    |
| Other Community Services                               |                      |                               |                     |                          |           |                    |          |

| Disabilities Overall Absence Rate - by<br>Care Group & Staff Category: Jul 2020 | Medical &<br>Dental | Nursing &<br>Midwifery | Health &<br>Social Care<br>Professionals | Management &<br>Administrative | General<br>Support | Patient &<br>Client Care | Certified<br>absence | Self-<br>certified<br>absence | COVID-19<br>absence | Total<br>absence |
|---------------------------------------------------------------------------------|---------------------|------------------------|------------------------------------------|--------------------------------|--------------------|--------------------------|----------------------|-------------------------------|---------------------|------------------|
| Disabilities                                                                    | 1.1%                | 6.1%                   | 4.0%                                     | 2.1%                           | 5.9%               | 5.9%                     | 4.4%                 | 0.4%                          | 0.5%                | 5.3%             |
| Health Service Executive                                                        | 0.0%                | 9.9%                   | 5.4%                                     | 7.8%                           | 15.6%              | 5.4%                     | 7.3%                 | 0.3%                          | 0.1%                | 7.7%             |
| Section 38 Voluntary Agencies                                                   | 3.5%                | 4.2%                   | 4.1%                                     | 2.0%                           | 8.4%               | 5.9%                     | 3.6%                 | 0.2%                          | 0.9%                | 4.7%             |
| СНО 9                                                                           | 2.6%                | 5.7%                   | 4.1%                                     | 2.4%                           | 8.6%               | 5.8%                     | 4.1%                 | 0.2%                          | 0.8%                | 5.2%             |
| Other Community Services                                                        |                     |                        |                                          | 0.0%                           |                    |                          |                      |                               |                     | 0.0%             |