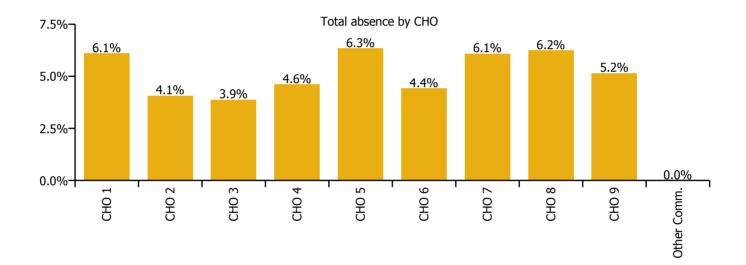

| Disabilities Absence Rate - by<br>Staff Category & Care Group | CHO 1               | CHO 2        | СНО 3               | CHO 4               | СНО 5                | СНО 6        | СНО 7                 | СНО 8                | HSE                  | S38                 | СНО 9               | Other Comm. | Total<br>absence | Certified<br>absence | Self-<br>certified<br>absence | COVID-19<br>absence |
|---------------------------------------------------------------|---------------------|--------------|---------------------|---------------------|----------------------|--------------|-----------------------|----------------------|----------------------|---------------------|---------------------|-------------|------------------|----------------------|-------------------------------|---------------------|
| Disabilities: 2020 overall                                    | <b>6.8%</b>         | 5.9%         | 5.2%                | 6.7%                | 7.1%                 | 5.4%         | 8.1%                  | 7.3%                 | 9.1%                 | 6.0%                | 6.5%                | 0.0%        | 6.7%             | 4.7%                 | 0.4%                          | 1.6%                |
| Medical & Dental                                              | 0.0%                | 0.0%         | 1.6%                | 14.4%               | 0.0%                 | 0.0%         | 7.1%                  | 0.0%                 | 2.7%                 | 1.5%                | 1.6%                |             | 2.6%             | 1.5%                 |                               | 1.1%                |
| Nursing & Midwifery                                           | 7.7%                | 6.7%         | 6.5%                | 7.9%                | 8.9%                 | 5.9%         | 10.2%                 | 7.9%                 | 10.5%                | 6.2%                | 7.4%                |             | 7.9%             | 5.4%                 | 0.4%                          | 2.0%                |
| Health & Social Care Professionals                            | 3.3%                | 5.5%         | 3.8%                | 4.9%                | 6.1%                 | 6.3%         | 5.6%                  | 5.6%                 | 7.0%                 | 5.7%                | 5.7%                |             | 5.5%             | 3.7%                 | 0.3%                          | 1.4%                |
| Management & Administrative                                   | 2.8%                | 2.0%         | 2.2%                | 3.1%                | 5.1%                 | 2.5%         | 2.7%                  | 4.3%                 | 5.1%                 | 3.0%                | 3.1%                | 0.0%        | 3.1%             | 2.3%                 | 0.2%                          | 0.6%                |
| General Support                                               | 5.1%                | 3.6%         | 6.5%                | 7.6%                | 11.0%                | 3.7%         | 7.9%                  | 9.5%                 | 20.2%                | 8.0%                | 8.4%                |             | 7.4%             | 5.0%                 | 0.2%                          | 2.1%                |
| Patient & Client Care                                         | 7.2%                | 6.6%         | 5.4%                | 7.2%                | 7.0%                 | 5.5%         | 9.0%                  | 8.2%                 | 7.9%                 | 7.0%                | 7.1%                |             | 7.3%             | 5.0%                 | 0.2%                          | 2.1%                |
| Total July:                                                   | 6.1%                | 4.1%         | 3.9%                | 4.6%                | 6.3%                 | 4.4%         | 6.1%                  | 6.2%                 | 7.7%                 | 4.7%                | 5.2%                | 0.0%        | 5.3%             | 4.4%                 | 0.4%                          | 0.5%                |
| Medical & Dental                                              | 0.0%                | 0.0%         | 10.7%               | 0.0%                | 0.0%                 | 0.0%         | 0.0%                  | 0.0%                 | 0.0%                 | 3.5%                | 2.6%                |             | 1.1%             | 1.1%                 |                               |                     |
| Nursing & Midwifery                                           | 6.9%                | 4.5%         | 4.3%                | 5.6%                | 8.0%                 | 7.4%         | 7.5%                  | 5.9%                 | 9.9%                 | 4.2%                | 5.7%                |             | 6.1%             | 5.5%                 | 0.3%                          |                     |
| Health & Social Care Professionals                            | 2.1%                | 4.2%         | 2.2%                | 3.4%                | 4.9%                 | 3.8%         | 4.0%                  | 5.2%                 | 5.4%                 | 4.1%                | 4.1%                | 0.00/       | 4.0%             | 3.3%                 | 0.2%                          | 0.4%                |
| Management & Administrative<br>General Support                | 1.8%<br>6.1%        | 1.0%<br>4.0% | 0.7%<br>6.9%        | 1.9%<br>1.7%        | 6.8%<br>6.3%         | 0.1%<br>1.3% | 1.9%<br>6.6%          | 3.2%<br>6.1%         | 7.8%<br>15.6%        | 2.0%<br>8.4%        | 2.4%<br>8.6%        | 0.0%        | 2.1%<br>5.9%     | 1.9%<br>3.8%         | 0.2%<br>0.2%                  | 0.1%<br>1.8%        |
| Patient & Client Care                                         | 6.5%                | 4.0%         | 4.4%                | 5.1%                | 6.2%                 | 5.4%         | 7.0%                  | 7.5%                 | 5.4%                 | 5.9%                | 5.8%                |             | 5.9%             | 4.9%                 | 0.2%                          | 0.5%                |
| Total June:                                                   | 5.6%                | 4.3%         | 4.8%                | 4.9%                | 5.4%                 | 3.7%         | 5.5%                  | 5.4%                 | 5.8%                 | 4.5%                | 4.7%                | 0.0%        | 5.0%             | 4.0%                 | 0.3%                          |                     |
| Medical & Dental                                              | 0.0%                | 0.0%         | 0.0%                | 0.0%                | 0.0%                 | 0.0%         | 3.4%                  | 0.0%                 | 0.0%                 | 0.2%                | 0.2%                |             | 0.9%             | 0.1%                 |                               | 0.8%                |
| Nursing & Midwifery                                           | 5.5%                | 5.4%         | 6.0%                | 6.3%                | 8.5%                 | 2.2%         | 8.0%                  | 4.8%                 | 8.2%                 | 5.0%                | 5.8%                |             | 6.0%             | 5.0%                 | 0.3%                          | 0.8%                |
| Health & Social Care Professionals                            | 1.8%                | 3.4%         | 2.7%                | 3.5%                | 3.8%                 | 4.4%         | 3.4%                  | 4.5%                 | 4.5%                 | 3.9%                | 3.9%                |             | 3.7%             | 3.0%                 | 0.2%                          | 0.6%                |
| Management & Administrative                                   | 1.5%                | 1.6%         | 2.5%                | 1.8%                | 4.8%                 | 2.0%         | 0.9%                  | 1.9%                 | 2.8%                 | 1.8%                | 1.9%                | 0.0%        | 1.9%             | 1.6%                 | 0.1%                          | 0.2%                |
| General Support Patient & Client Care                         | 4.3%<br>6.8%        | 2.6%<br>4.8% | 8.7%<br>4.7%        | 4.8%<br>5.2%        | 5.9%<br>5.0%         | 3.0%<br>4.0% | 6.7%<br>5.9%          | 5.6%<br>6.9%         | 15.5%<br>3.2%        | 7.0%<br>5.1%        | 7.2%<br>4.8%        |             | 6.1%<br>5.5%     | 4.4%<br>4.3%         | 0.2%<br>0.4%                  | 1.5%<br>0.8%        |
| Total May:                                                    | 6.8%                | 4.8%<br>6.2% | 4.7%<br>5.9%        | 5.2%<br>7.7%        | 6.9%                 | 4.0%         | 9.2%                  | 6.9%<br><b>8.4%</b>  | 6.8%                 | <b>6.4%</b>         | 4.8%<br>6.5%        | 0.0%        | 5.5%<br>7.2%     | 4.3%<br><b>4.5%</b>  | 0.4%                          |                     |
| Medical & Dental                                              | 0.0%                | 0.0%         | 0.0%                | 0.0%                | 0.0%                 | 0.0%         | 8.1%                  | 0.0%                 | 0.0%                 | 0.0%                | 0.0%                | 0.078       | 2.1%             | 1.6%                 | 0.270                         | 0.4%                |
| Nursing & Midwifery                                           | 6.6%                | 7.3%         | 7.6%                | 9.2%                | 9.0%                 | 4.8%         | 14.2%                 | 8.7%                 | 8.8%                 | 7.2%                | 7.7%                |             | 8.7%             | 5.5%                 | 0.3%                          |                     |
| Health & Social Care Professionals                            | 2.0%                | 4.4%         | 3.3%                | 5.9%                | 4.4%                 | 7.5%         | 6.3%                  | 5.8%                 | 4.9%                 | 6.0%                | 5.9%                |             | 5.6%             | 3.1%                 | 0.1%                          | 2.3%                |
| Management & Administrative                                   | 2.4%                | 1.9%         | 2.4%                | 1.2%                | 3.8%                 | 3.8%         | 2.0%                  | 2.9%                 | 0.0%                 | 3.4%                | 3.2%                | 0.0%        | 2.6%             | 1.8%                 | 0.1%                          | 0.7%                |
| General Support                                               | 4.8%                | 3.4%         | 8.1%                | 9.5%                | 21.9%                | 4.3%         | 7.6%                  | 12.4%                | 26.9%                | 5.8%                | 6.4%                |             | 7.6%             | 5.3%                 | 0.1%                          | 2.3%                |
| Patient & Client Care                                         | 7.0%                | 7.6%         | 6.2%                | 8.3%                | 7.1%                 | 4.1%         | 9.6%                  | 10.2%                | 4.5%                 | 7.6%                | 7.0%                | 0.00/       | 7.9%             | 4.9%                 | 0.3%                          | 2.6%                |
| Total April:<br>Medical & Dental                              | <b>8.8%</b><br>0.0% | <b>9.0%</b>  | <b>6.0%</b>         | <b>11.9%</b>        | <b>10.2%</b><br>0.0% | <b>10.9%</b> | <b>15.8%</b><br>42.0% | <b>12.1%</b><br>0.0% | <b>15.3%</b><br>3.5% | <b>9.1%</b><br>0.2% | <b>9.9%</b><br>0.3% | 0.0%        | 10.9%<br>2.6%    | <b>5.2%</b><br>0.4%  | 0.4%                          | <b>5.3%</b><br>2.2% |
| Nursing & Midwifery                                           | 9.7%                | 10.7%        | 7.9%                | 15.4%               | 12.0%                | 13.6%        | 22.3%                 | 15.6%                | 16.6%                | 10.5%               | 12.2%               |             | 13.6%            | 5.8%                 | 0.6%                          | 7.1%                |
| Health & Social Care Professionals                            | 4.1%                | 6.6%         | 3.7%                | 6.8%                | 9.4%                 | 13.1%        | 11.4%                 | 6.7%                 | 12.9%                | 8.0%                | 8.2%                |             | 8.3%             | 3.7%                 | 0.5%                          |                     |
| Management & Administrative                                   | 3.2%                | 1.6%         | 2.6%                | 2.6%                | 4.9%                 | 3.2%         | 3.3%                  | 5.3%                 | 2.9%                 | 3.3%                | 3.2%                | 0.0%        | 3.4%             | 1.8%                 | 0.1%                          | 1.5%                |
| General Support                                               | 5.3%                | 4.9%         | 6.3%                | 18.1%               | 17.2%                | 6.3%         | 13.7%                 | 17.5%                | 37.6%                | 13.2%               | 14.0%               |             | 12.8%            | 6.0%                 | 0.2%                          | 6.6%                |
| Patient & Client Care                                         | 9.7%                | 10.9%        | 6.2%                | 12.7%               | 10.4%                | 10.8%        | 16.9%                 | 13.9%                | 14.5%                | 11.3%               | 11.9%               |             | 12.0%            | 6.2%                 | 0.4%                          |                     |
| Total March:                                                  | <b>9.2%</b><br>0.0% | <b>6.8%</b>  | <b>6.8%</b><br>0.0% | <b>8.1%</b><br>0.0% | <b>7.7%</b>          | <b>6.0%</b>  | <b>9.6%</b><br>4.7%   | 7.2%                 | <b>11.3%</b><br>9.3% | <b>8.1%</b><br>3.7% | <b>8.5%</b><br>4.9% | 0.0%        | 8.0%             | 5.1%                 | 0.4%                          |                     |
| Medical & Dental Nursing & Midwifery                          | 10.7%               | 7.3%         | 8.2%                | 8.9%                | 9.9%                 | 6.1%         | 11.0%                 | 0.0%                 | 9.3%                 | 7.0%                | 4.9%<br>8.4%        |             | 3.1%<br>9.0%     | 1.2%<br>5.8%         | 0.4%                          | 1.9%<br>2.8%        |
| Health & Social Care Professionals                            | 7.0%                | 6.1%         | 5.9%                | 5.9%                | 7.3%                 | 7.6%         | 6.2%                  | 6.1%                 | 13.5%                | 9.0%                | 9.1%                |             | 7.1%             | 4.3%                 | 0.3%                          |                     |
| Management & Administrative                                   | 5.3%                | 2.0%         | 3.8%                | 5.5%                | 4.9%                 | 2.6%         | 5.0%                  | 6.8%                 | 5.5%                 | 4.3%                | 4.4%                | 0.0%        | 4.7%             | 2.7%                 | 0.2%                          | 1.7%                |
| General Support                                               | 5.0%                | 5.1%         | 5.0%                | 9.3%                | 11.2%                | 3.3%         | 9.3%                  | 7.9%                 | 16.2%                | 8.4%                | 8.7%                |             | 7.9%             | 5.1%                 | 0.3%                          | 2.5%                |
| Patient & Client Care                                         | 9.3%                | 7.8%         | 7.0%                | 8.6%                | 7.5%                 | 5.7%         | 11.1%                 | 7.5%                 | 10.1%                | 8.8%                | 9.0%                |             | 8.5%             | 5.5%                 | 0.4%                          |                     |
| Total February:                                               | 5.5%                | 5.3%         | 4.4%                | 4.9%                | 6.0%                 | 3.7%         | 4.9%                  | 5.3%                 | 8.4%                 | 4.7%                | 5.2%                | 0.0%        | 5.0%             | 4.6%                 | 0.5%                          |                     |
| Medical & Dental Nursing & Midwifery                          | 0.0%                | 0.0%<br>5.5% | 0.0%<br>5.3%        | 42.9%<br>4.8%       | 0.0%                 | 0.0%         | 0.0%                  | 0.0%<br>5.8%         | 8.3%<br>8.8%         | 5.2%<br>4.6%        | 5.7%<br>5.8%        |             | 4.3%<br>5.6%     | 4.3%<br>5.1%         | 0.5%                          |                     |
| Health & Social Care Professionals                            | 2.8%                | 6.2%         | 3.8%                | 3.5%                | 6.2%                 | 3.6%         | 3.7%                  | 4.7%                 | 3.3%                 | 4.0%                | 4.4%                |             | 4.4%             | 4.0%                 | 0.5%                          |                     |
| Management & Administrative                                   | 4.0%                | 2.4%         | 1.5%                | 3.7%                | 5.7%                 | 3.5%         | 2.3%                  | 5.2%                 | 8.9%                 | 3.2%                | 3.5%                | 0.0%        | 3.5%             | 3.2%                 | 0.3%                          |                     |
| General Support                                               | 3.6%                | 2.1%         | 5.5%                | 3.6%                | 6.0%                 | 3.6%         | 5.6%                  | 6.3%                 | 15.7%                | 6.1%                | 6.4%                |             | 5.0%             | 4.6%                 | 0.4%                          |                     |
| Patient & Client Care                                         | 4.9%                | 5.5%         | 4.4%                | 5.5%                | 5.9%                 | 4.0%         | 5.8%                  | 5.2%                 | 8.6%                 | 5.0%                | 5.6%                |             | 5.3%             | 4.8%                 | 0.5%                          |                     |
| Total January:                                                | 6.2%                | 6.3%         | 5.1%                | 5.3%                | 6.9%                 | 4.0%         | 5.5%                  | 6.4%                 | 8.5%                 | 4.6%                | 5.2%                | 0.0%        | 5.6%             | 5.0%                 | 0.6%                          |                     |
| Medical & Dental                                              | 0.0%                | 0.0%         | 0.0%                | 34.6%               | 0.0%                 | 0.0%         | 0.0%                  | 0.0%                 | 0.0%                 | 8.6%                | 7.1%                |             | 4.6%             | 4.6%                 | 0.00/                         |                     |
| Nursing & Midwifery<br>Health & Social Care Professionals     | 7.6%<br>3.6%        | 6.3%<br>8.0% | 5.8%<br>5.2%        | 5.6%<br>4.6%        | 8.1%<br>6.4%         | 2.8%<br>4.2% | 4.2%<br>4.4%          | 6.5%<br>6.2%         | 8.8%<br>4.9%         | 5.0%<br>4.0%        | 6.1%<br>4.1%        |             | 6.0%<br>5.0%     | 5.4%<br>4.4%         | 0.6%<br>0.5%                  |                     |
| Management & Administrative                                   | 1.6%                | 3.6%         | 2.7%                | 4.0%                | 5.0%                 | 3.4%         | 3.5%                  | 4.5%                 | 7.1%                 | 2.7%                | 3.0%                | 0.0%        | 3.5%             | 4.4%                 | 0.5%                          |                     |
| General Support                                               | 6.4%                | 3.8%         | 4.7%                | 5.2%                | 11.5%                | 4.2%         | 5.8%                  | 10.7%                | 13.1%                | 6.7%                | 6.9%                | 5.070       | 6.2%             | 5.7%                 | 0.5%                          |                     |
| Patient & Client Care                                         | 6.0%                | 6.2%         | 5.0%                | 5.5%                | 6.8%                 | 4.4%         | 6.7%                  | 6.3%                 | 9.2%                 | 4.9%                | 5.6%                |             | 5.9%             | 5.3%                 | 0.6%                          |                     |
| Disabilities: 2019 overall                                    | 7.2%                | 4.8%         | 4.4%                | 4.9%                | 5.4%                 | 4.0%         | 4.6%                  | 5.0%                 | <b>6.6%</b>          | 4.3%                | 4.6%                |             | 4.9%             | 4.4%                 | 0.5%                          |                     |
| Medical & Dental                                              | 0.6%                | 1.6%         | 0.4%                | 9.4%                | 0.1%                 | 0.0%         | 0.3%                  | 0.5%                 | 0.0%                 | 1.7%                | 1.6%                |             | 1.3%             | 1.2%                 | 0.1%                          |                     |
| Nursing & Midwifery                                           | 9.7%                | 5.9%         | 5.1%                | 6.0%                | 5.8%                 | 4.0%         | 4.3%                  | 5.2%                 | 7.3%                 | 4.3%                | 4.9%                |             | 5.6%             | 5.2%                 | 0.5%                          |                     |
| Health & Social Care Professionals                            | 3.1%                | 4.2%         | 4.2%                | 4.3%                | 5.7%                 | 4.0%         | 3.5%                  | 4.9%                 | 3.1%                 | 4.0%                | 4.0%                |             | 4.2%             | 3.8%                 | 0.4%                          |                     |
| Management & Administrative                                   | 1.5%                | 2.3%         | 3.9%                | 2.8%                | 4.8%                 | 2.9%         | 3.6%                  | 3.5%                 | 4.1%                 | 3.8%                | 3.8%                |             | 3.3%             | 3.0%                 | 0.3%                          |                     |
| General Support                                               | 4.7%                | 3.6%         | 5.9%                | 4.5%                | 7.0%                 | 7.4%         | 4.8%                  | 5.2%                 | 6.4%                 | 4.3%                | 4.4%                |             | 4.8%             | 4.5%                 | 0.3%                          |                     |
|                                                               | 7.2%                | 5.1%         | 4.1%                | 5.0%                | 5.2%                 | 4.1%         | 5.5%                  | 5.2%                 | 7.6%                 | 5.0%                | 5.3%                |             | 5.2%             | 4.5%                 | 0.3%                          |                     |