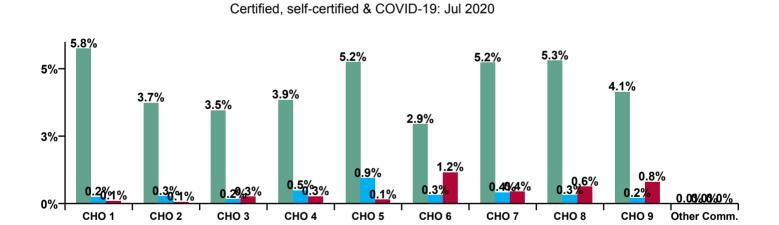

| Disabilities Absence Rate - by Care<br>Group: Jul 2020 | Certified<br>absence | Self-<br>certified<br>absence | COVID-19<br>absence | Total<br>absence<br>rate | Certified | Self-<br>certified | COVID-19 |
|--------------------------------------------------------|----------------------|-------------------------------|---------------------|--------------------------|-----------|--------------------|----------|
| Disabilities                                           | 4.4%                 | 0.4%                          | 0.5%                | 5.3%                     | 84.6%     | 6.7%               | 8.6%     |
| CHO 1                                                  | 5.8%                 | 0.2%                          | 0.1%                | 6.1%                     | 94.3%     | 4.1%               | 1.6%     |
| Health Service Executive                               | 4.0%                 | 0.4%                          |                     | 4.4%                     | 90.6%     | 9.4%               | 0.0%     |
| Section 38 Voluntary Agencies                          | 3.7%                 | 0.2%                          | 0.1%                | 4.0%                     | 92.0%     | 6.0%               | 2.0%     |
| CHO 2                                                  | 3.7%                 | 0.3%                          | 0.1%                | 4.1%                     | 91.7%     | 6.7%               | 1.6%     |
| Health Service Executive                               | 4.2%                 | 0.2%                          | 0.1%                | 4.5%                     | 92.9%     | 5.4%               | 1.6%     |
| Section 38 Voluntary Agencies                          | 3.4%                 | 0.2%                          | 0.3%                | 3.8%                     | 88.9%     | 4.2%               | 6.9%     |
| CHO 3                                                  | 3.5%                 | 0.2%                          | 0.3%                | 3.9%                     | 89.2%     | 4.3%               | 6.5%     |
| Health Service Executive                               | 4.1%                 | 0.2%                          | 0.0%                | 4.3%                     | 95.3%     | 4.0%               | 0.7%     |
| Section 38 Voluntary Agencies                          | 3.8%                 | 0.5%                          | 0.3%                | 4.7%                     | 81.8%     | 11.6%              | 6.6%     |
| CHO 4                                                  | 3.9%                 | 0.5%                          | 0.3%                | 4.6%                     | 83.6%     | 10.6%              | 5.8%     |
| CHO 5                                                  | 5.2%                 | 0.9%                          | 0.1%                | 6.3%                     | 82.8%     | 15.0%              | 2.2%     |
| Health Service Executive                               | 4.0%                 | 0.5%                          | 2.9%                | 7.4%                     | 53.9%     | 6.5%               | 39.7%    |
| Section 38 Voluntary Agencies                          | 2.7%                 | 0.3%                          | 0.7%                | 3.7%                     | 72.8%     | 7.2%               | 19.9%    |
| CHO 6                                                  | 2.9%                 | 0.3%                          | 1.2%                | 4.4%                     | 66.8%     | 7.0%               | 26.2%    |
| Health Service Executive                               | 2.2%                 | 0.3%                          |                     | 2.5%                     | 88.6%     | 11.4%              | 0.0%     |
| Section 38 Voluntary Agencies                          | 5.3%                 | 0.4%                          | 0.4%                | 6.2%                     | 86.0%     | 6.8%               | 7.3%     |
| CHO 7                                                  | 5.2%                 | 0.4%                          | 0.4%                | 6.1%                     | 86.0%     | 6.8%               | 7.2%     |
| Health Service Executive                               | 7.9%                 | 0.5%                          | 1.9%                | 10.2%                    | 77.0%     | 4.7%               | 18.2%    |
| Section 38 Voluntary Agencies                          | 4.3%                 | 0.2%                          | 0.2%                | 4.7%                     | 91.5%     | 5.3%               | 3.2%     |
| CHO 8                                                  | 5.3%                 | 0.3%                          | 0.6%                | 6.2%                     | 85.0%     | 5.0%               | 10.0%    |
| Health Service Executive                               | 7.3%                 | 0.3%                          | 0.1%                | 7.7%                     | 95.0%     | 4.2%               | 0.7%     |
| Section 38 Voluntary Agencies                          | 3.6%                 | 0.2%                          | 0.9%                | 4.7%                     | 76.7%     | 3.9%               | 19.4%    |
| CHO 9                                                  | 4.1%                 | 0.2%                          | 0.8%                | 5.2%                     | 80.5%     | 3.9%               | 15.6%    |
| Other Community Services                               |                      |                               |                     |                          |           |                    |          |

| Disabilities Overall Absence Rate - by<br>Care Group & Staff Category: Jul 2020 | Medical &<br>Dental | Nursing &<br>Midwifery | Health &<br>Social Care<br>Professionals | Management &<br>Administrative | General<br>Support | Patient &<br>Client Care | Certified<br>absence | Self-<br>certified<br>absence | COVID-19<br>absence | Total<br>absence |
|---------------------------------------------------------------------------------|---------------------|------------------------|------------------------------------------|--------------------------------|--------------------|--------------------------|----------------------|-------------------------------|---------------------|------------------|
| Disabilities                                                                    | 1.1%                | 6.1%                   | 4.0%                                     | 2.1%                           | 5.9%               | 5.9%                     | 4.4%                 | 0.4%                          | 0.5%                | 5.3%             |
| Health Service Executive                                                        | 0.0%                | 9.9%                   | 5.4%                                     | 7.8%                           | 15.6%              | 5.4%                     | 7.3%                 | 0.3%                          | 0.1%                | 7.7%             |
| Section 38 Voluntary Agencies                                                   | 3.5%                | 4.2%                   | 4.1%                                     | 2.0%                           | 8.4%               | 5.9%                     | 3.6%                 | 0.2%                          | 0.9%                | 4.7%             |
| СНО 9                                                                           | 2.6%                | 5.7%                   | 4.1%                                     | 2.4%                           | 8.6%               | 5.8%                     | 4.1%                 | 0.2%                          | 0.8%                | 5.2%             |
| Other Community Services                                                        |                     |                        |                                          | 0.0%                           |                    |                          |                      |                               |                     | 0.0%             |