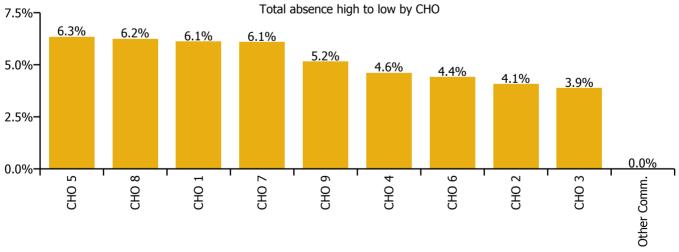

| Disabilities Absence Rate - by<br>Staff Category & Care Group | CHO 1               | CHO 2        | СНО 3               | CHO 4               | СНО 5                | СНО 6        | СНО 7                 | СНО 8                | HSE                  | S38                 | СНО 9               | Other Comm. | Total<br>absence | Certified<br>absence | Self-<br>certified<br>absence | COVID-19<br>absence |
|---------------------------------------------------------------|---------------------|--------------|---------------------|---------------------|----------------------|--------------|-----------------------|----------------------|----------------------|---------------------|---------------------|-------------|------------------|----------------------|-------------------------------|---------------------|
| Disabilities: 2020 overall                                    | <b>6.8%</b>         | 5.9%         | 5.2%                | 6.7%                | 7.1%                 | 5.4%         | 8.1%                  | 7.3%                 | 9.1%                 | 6.0%                | 6.5%                | 0.0%        | 6.7%             | 4.7%                 | 0.4%                          | 1.6%                |
| Medical & Dental                                              | 0.0%                | 0.0%         | 1.6%                | 14.4%               | 0.0%                 | 0.0%         | 7.1%                  | 0.0%                 | 2.7%                 | 1.5%                | 1.6%                |             | 2.6%             | 1.5%                 |                               | 1.1%                |
| Nursing & Midwifery                                           | 7.7%                | 6.7%         | 6.5%                | 7.9%                | 8.9%                 | 5.9%         | 10.2%                 | 7.9%                 | 10.5%                | 6.2%                | 7.4%                |             | 7.9%             | 5.4%                 | 0.4%                          | 2.0%                |
| Health & Social Care Professionals                            | 3.3%                | 5.5%         | 3.8%                | 4.9%                | 6.1%                 | 6.3%         | 5.6%                  | 5.6%                 | 7.0%                 | 5.7%                | 5.7%                |             | 5.5%             | 3.7%                 | 0.3%                          | 1.4%                |
| Management & Administrative                                   | 2.8%                | 2.0%         | 2.2%                | 3.1%                | 5.1%                 | 2.5%         | 2.7%                  | 4.3%                 | 5.1%                 | 3.0%                | 3.1%                | 0.0%        | 3.1%             | 2.3%                 | 0.2%                          | 0.6%                |
| General Support                                               | 5.1%                | 3.6%         | 6.5%                | 7.6%                | 11.0%                | 3.7%         | 7.9%                  | 9.5%                 | 20.2%                | 8.0%                | 8.4%                |             | 7.4%             | 5.0%                 | 0.2%                          | 2.1%                |
| Patient & Client Care                                         | 7.2%                | 6.6%         | 5.4%                | 7.2%                | 7.0%                 | 5.5%         | 9.0%                  | 8.2%                 | 7.9%                 | 7.0%                | 7.1%                |             | 7.3%             | 5.0%                 | 0.2%                          | 2.1%                |
| Total July:                                                   | 6.1%                | 4.1%         | 3.9%                | 4.6%                | 6.3%                 | 4.4%         | 6.1%                  | 6.2%                 | 7.7%                 | 4.7%                | 5.2%                | 0.0%        | 5.3%             | 4.4%                 | 0.4%                          | 0.5%                |
| Medical & Dental                                              | 0.0%                | 0.0%         | 10.7%               | 0.0%                | 0.0%                 | 0.0%         | 0.0%                  | 0.0%                 | 0.0%                 | 3.5%                | 2.6%                |             | 1.1%             | 1.1%                 |                               |                     |
| Nursing & Midwifery                                           | 6.9%                | 4.5%         | 4.3%                | 5.6%                | 8.0%                 | 7.4%         | 7.5%                  | 5.9%                 | 9.9%                 | 4.2%                | 5.7%                |             | 6.1%             | 5.5%                 | 0.3%                          |                     |
| Health & Social Care Professionals                            | 2.1%                | 4.2%         | 2.2%                | 3.4%                | 4.9%                 | 3.8%         | 4.0%                  | 5.2%                 | 5.4%                 | 4.1%                | 4.1%                | 0.00/       | 4.0%             | 3.3%                 | 0.2%                          | 0.4%                |
| Management & Administrative<br>General Support                | 1.8%<br>6.1%        | 1.0%<br>4.0% | 0.7%<br>6.9%        | 1.9%<br>1.7%        | 6.8%<br>6.3%         | 0.1%<br>1.3% | 1.9%<br>6.6%          | 3.2%<br>6.1%         | 7.8%<br>15.6%        | 2.0%<br>8.4%        | 2.4%<br>8.6%        | 0.0%        | 2.1%<br>5.9%     | 1.9%<br>3.8%         | 0.2%<br>0.2%                  | 0.1%<br>1.8%        |
| Patient & Client Care                                         | 6.5%                | 4.0%         | 4.4%                | 5.1%                | 6.2%                 | 5.4%         | 7.0%                  | 7.5%                 | 5.4%                 | 5.9%                | 5.8%                |             | 5.9%             | 4.9%                 | 0.2%                          | 0.5%                |
| Total June:                                                   | 5.6%                | 4.3%         | 4.8%                | 4.9%                | 5.4%                 | 3.7%         | 5.5%                  | 5.4%                 | 5.8%                 | 4.5%                | 4.7%                | 0.0%        | 5.0%             | 4.0%                 | 0.3%                          |                     |
| Medical & Dental                                              | 0.0%                | 0.0%         | 0.0%                | 0.0%                | 0.0%                 | 0.0%         | 3.4%                  | 0.0%                 | 0.0%                 | 0.2%                | 0.2%                |             | 0.9%             | 0.1%                 |                               | 0.8%                |
| Nursing & Midwifery                                           | 5.5%                | 5.4%         | 6.0%                | 6.3%                | 8.5%                 | 2.2%         | 8.0%                  | 4.8%                 | 8.2%                 | 5.0%                | 5.8%                |             | 6.0%             | 5.0%                 | 0.3%                          | 0.8%                |
| Health & Social Care Professionals                            | 1.8%                | 3.4%         | 2.7%                | 3.5%                | 3.8%                 | 4.4%         | 3.4%                  | 4.5%                 | 4.5%                 | 3.9%                | 3.9%                |             | 3.7%             | 3.0%                 | 0.2%                          | 0.6%                |
| Management & Administrative                                   | 1.5%                | 1.6%         | 2.5%                | 1.8%                | 4.8%                 | 2.0%         | 0.9%                  | 1.9%                 | 2.8%                 | 1.8%                | 1.9%                | 0.0%        | 1.9%             | 1.6%                 | 0.1%                          | 0.2%                |
| General Support Patient & Client Care                         | 4.3%<br>6.8%        | 2.6%<br>4.8% | 8.7%<br>4.7%        | 4.8%<br>5.2%        | 5.9%<br>5.0%         | 3.0%<br>4.0% | 6.7%<br>5.9%          | 5.6%<br>6.9%         | 15.5%<br>3.2%        | 7.0%<br>5.1%        | 7.2%<br>4.8%        |             | 6.1%<br>5.5%     | 4.4%<br>4.3%         | 0.2%<br>0.4%                  | 1.5%<br>0.8%        |
| Total May:                                                    | 6.8%                | 4.8%<br>6.2% | 4.7%<br>5.9%        | 5.2%<br>7.7%        | 6.9%                 | 4.0%         | 9.2%                  | 6.9%<br><b>8.4%</b>  | 6.8%                 | <b>6.4%</b>         | 4.8%<br>6.5%        | 0.0%        | 5.5%<br>7.2%     | 4.3%<br><b>4.5%</b>  | 0.4%                          |                     |
| Medical & Dental                                              | 0.0%                | 0.0%         | 0.0%                | 0.0%                | 0.0%                 | 0.0%         | 8.1%                  | 0.0%                 | 0.0%                 | 0.0%                | 0.0%                | 0.078       | 2.1%             | 1.6%                 | 0.270                         | 0.4%                |
| Nursing & Midwifery                                           | 6.6%                | 7.3%         | 7.6%                | 9.2%                | 9.0%                 | 4.8%         | 14.2%                 | 8.7%                 | 8.8%                 | 7.2%                | 7.7%                |             | 8.7%             | 5.5%                 | 0.3%                          |                     |
| Health & Social Care Professionals                            | 2.0%                | 4.4%         | 3.3%                | 5.9%                | 4.4%                 | 7.5%         | 6.3%                  | 5.8%                 | 4.9%                 | 6.0%                | 5.9%                |             | 5.6%             | 3.1%                 | 0.1%                          | 2.3%                |
| Management & Administrative                                   | 2.4%                | 1.9%         | 2.4%                | 1.2%                | 3.8%                 | 3.8%         | 2.0%                  | 2.9%                 | 0.0%                 | 3.4%                | 3.2%                | 0.0%        | 2.6%             | 1.8%                 | 0.1%                          | 0.7%                |
| General Support                                               | 4.8%                | 3.4%         | 8.1%                | 9.5%                | 21.9%                | 4.3%         | 7.6%                  | 12.4%                | 26.9%                | 5.8%                | 6.4%                |             | 7.6%             | 5.3%                 | 0.1%                          | 2.3%                |
| Patient & Client Care                                         | 7.0%                | 7.6%         | 6.2%                | 8.3%                | 7.1%                 | 4.1%         | 9.6%                  | 10.2%                | 4.5%                 | 7.6%                | 7.0%                | 0.00/       | 7.9%             | 4.9%                 | 0.3%                          | 2.6%                |
| Total April:<br>Medical & Dental                              | <b>8.8%</b><br>0.0% | <b>9.0%</b>  | <b>6.0%</b>         | <b>11.9%</b>        | <b>10.2%</b><br>0.0% | <b>10.9%</b> | <b>15.8%</b><br>42.0% | <b>12.1%</b><br>0.0% | <b>15.3%</b><br>3.5% | <b>9.1%</b><br>0.2% | <b>9.9%</b><br>0.3% | 0.0%        | 10.9%<br>2.6%    | <b>5.2%</b><br>0.4%  | 0.4%                          | <b>5.3%</b><br>2.2% |
| Nursing & Midwifery                                           | 9.7%                | 10.7%        | 7.9%                | 15.4%               | 12.0%                | 13.6%        | 22.3%                 | 15.6%                | 16.6%                | 10.5%               | 12.2%               |             | 13.6%            | 5.8%                 | 0.6%                          | 7.1%                |
| Health & Social Care Professionals                            | 4.1%                | 6.6%         | 3.7%                | 6.8%                | 9.4%                 | 13.1%        | 11.4%                 | 6.7%                 | 12.9%                | 8.0%                | 8.2%                |             | 8.3%             | 3.7%                 | 0.5%                          |                     |
| Management & Administrative                                   | 3.2%                | 1.6%         | 2.6%                | 2.6%                | 4.9%                 | 3.2%         | 3.3%                  | 5.3%                 | 2.9%                 | 3.3%                | 3.2%                | 0.0%        | 3.4%             | 1.8%                 | 0.1%                          | 1.5%                |
| General Support                                               | 5.3%                | 4.9%         | 6.3%                | 18.1%               | 17.2%                | 6.3%         | 13.7%                 | 17.5%                | 37.6%                | 13.2%               | 14.0%               |             | 12.8%            | 6.0%                 | 0.2%                          | 6.6%                |
| Patient & Client Care                                         | 9.7%                | 10.9%        | 6.2%                | 12.7%               | 10.4%                | 10.8%        | 16.9%                 | 13.9%                | 14.5%                | 11.3%               | 11.9%               |             | 12.0%            | 6.2%                 | 0.4%                          |                     |
| Total March:                                                  | <b>9.2%</b><br>0.0% | <b>6.8%</b>  | <b>6.8%</b><br>0.0% | <b>8.1%</b><br>0.0% | <b>7.7%</b>          | <b>6.0%</b>  | <b>9.6%</b><br>4.7%   | 7.2%                 | <b>11.3%</b><br>9.3% | <b>8.1%</b><br>3.7% | <b>8.5%</b><br>4.9% | 0.0%        | 8.0%             | 5.1%                 | 0.4%                          |                     |
| Medical & Dental Nursing & Midwifery                          | 10.7%               | 7.3%         | 8.2%                | 8.9%                | 9.9%                 | 6.1%         | 11.0%                 | 0.0%                 | 9.3%                 | 7.0%                | 4.9%<br>8.4%        |             | 3.1%<br>9.0%     | 1.2%<br>5.8%         | 0.4%                          | 1.9%<br>2.8%        |
| Health & Social Care Professionals                            | 7.0%                | 6.1%         | 5.9%                | 5.9%                | 7.3%                 | 7.6%         | 6.2%                  | 6.1%                 | 13.5%                | 9.0%                | 9.1%                |             | 7.1%             | 4.3%                 | 0.3%                          |                     |
| Management & Administrative                                   | 5.3%                | 2.0%         | 3.8%                | 5.5%                | 4.9%                 | 2.6%         | 5.0%                  | 6.8%                 | 5.5%                 | 4.3%                | 4.4%                | 0.0%        | 4.7%             | 2.7%                 | 0.2%                          | 1.7%                |
| General Support                                               | 5.0%                | 5.1%         | 5.0%                | 9.3%                | 11.2%                | 3.3%         | 9.3%                  | 7.9%                 | 16.2%                | 8.4%                | 8.7%                |             | 7.9%             | 5.1%                 | 0.3%                          | 2.5%                |
| Patient & Client Care                                         | 9.3%                | 7.8%         | 7.0%                | 8.6%                | 7.5%                 | 5.7%         | 11.1%                 | 7.5%                 | 10.1%                | 8.8%                | 9.0%                |             | 8.5%             | 5.5%                 | 0.4%                          |                     |
| Total February:                                               | 5.5%                | 5.3%         | 4.4%                | 4.9%                | 6.0%                 | 3.7%         | 4.9%                  | 5.3%                 | 8.4%                 | 4.7%                | 5.2%                | 0.0%        | 5.0%             | 4.6%                 | 0.5%                          |                     |
| Medical & Dental Nursing & Midwifery                          | 0.0%                | 0.0%<br>5.5% | 0.0%<br>5.3%        | 42.9%<br>4.8%       | 0.0%                 | 0.0%         | 0.0%                  | 0.0%<br>5.8%         | 8.3%<br>8.8%         | 5.2%<br>4.6%        | 5.7%<br>5.8%        |             | 4.3%<br>5.6%     | 4.3%<br>5.1%         | 0.5%                          |                     |
| Health & Social Care Professionals                            | 2.8%                | 6.2%         | 3.8%                | 3.5%                | 6.2%                 | 3.6%         | 3.7%                  | 4.7%                 | 3.3%                 | 4.0%                | 4.4%                |             | 4.4%             | 4.0%                 | 0.5%                          |                     |
| Management & Administrative                                   | 4.0%                | 2.4%         | 1.5%                | 3.7%                | 5.7%                 | 3.5%         | 2.3%                  | 5.2%                 | 8.9%                 | 3.2%                | 3.5%                | 0.0%        | 3.5%             | 3.2%                 | 0.3%                          |                     |
| General Support                                               | 3.6%                | 2.1%         | 5.5%                | 3.6%                | 6.0%                 | 3.6%         | 5.6%                  | 6.3%                 | 15.7%                | 6.1%                | 6.4%                |             | 5.0%             | 4.6%                 | 0.4%                          |                     |
| Patient & Client Care                                         | 4.9%                | 5.5%         | 4.4%                | 5.5%                | 5.9%                 | 4.0%         | 5.8%                  | 5.2%                 | 8.6%                 | 5.0%                | 5.6%                |             | 5.3%             | 4.8%                 | 0.5%                          |                     |
| Total January:                                                | 6.2%                | 6.3%         | 5.1%                | 5.3%                | 6.9%                 | 4.0%         | 5.5%                  | 6.4%                 | 8.5%                 | 4.6%                | 5.2%                | 0.0%        | 5.6%             | 5.0%                 | 0.6%                          |                     |
| Medical & Dental                                              | 0.0%                | 0.0%         | 0.0%                | 34.6%               | 0.0%                 | 0.0%         | 0.0%                  | 0.0%                 | 0.0%                 | 8.6%                | 7.1%                |             | 4.6%             | 4.6%                 | 0.00/                         |                     |
| Nursing & Midwifery<br>Health & Social Care Professionals     | 7.6%<br>3.6%        | 6.3%<br>8.0% | 5.8%<br>5.2%        | 5.6%<br>4.6%        | 8.1%<br>6.4%         | 2.8%<br>4.2% | 4.2%<br>4.4%          | 6.5%<br>6.2%         | 8.8%<br>4.9%         | 5.0%<br>4.0%        | 6.1%<br>4.1%        |             | 6.0%<br>5.0%     | 5.4%<br>4.4%         | 0.6%<br>0.5%                  |                     |
| Management & Administrative                                   | 1.6%                | 3.6%         | 2.7%                | 4.0%                | 5.0%                 | 3.4%         | 3.5%                  | 4.5%                 | 7.1%                 | 2.7%                | 3.0%                | 0.0%        | 3.5%             | 4.4%                 | 0.5%                          |                     |
| General Support                                               | 6.4%                | 3.8%         | 4.7%                | 5.2%                | 11.5%                | 4.2%         | 5.8%                  | 10.7%                | 13.1%                | 6.7%                | 6.9%                | 5.070       | 6.2%             | 5.7%                 | 0.5%                          |                     |
| Patient & Client Care                                         | 6.0%                | 6.2%         | 5.0%                | 5.5%                | 6.8%                 | 4.4%         | 6.7%                  | 6.3%                 | 9.2%                 | 4.9%                | 5.6%                |             | 5.9%             | 5.3%                 | 0.6%                          |                     |
| Disabilities: 2019 overall                                    | 7.2%                | 4.8%         | 4.4%                | 4.9%                | 5.4%                 | 4.0%         | 4.6%                  | 5.0%                 | <b>6.6%</b>          | 4.3%                | 4.6%                |             | 4.9%             | 4.4%                 | 0.5%                          |                     |
| Medical & Dental                                              | 0.6%                | 1.6%         | 0.4%                | 9.4%                | 0.1%                 | 0.0%         | 0.3%                  | 0.5%                 | 0.0%                 | 1.7%                | 1.6%                |             | 1.3%             | 1.2%                 | 0.1%                          |                     |
| Nursing & Midwifery                                           | 9.7%                | 5.9%         | 5.1%                | 6.0%                | 5.8%                 | 4.0%         | 4.3%                  | 5.2%                 | 7.3%                 | 4.3%                | 4.9%                |             | 5.6%             | 5.2%                 | 0.5%                          |                     |
| Health & Social Care Professionals                            | 3.1%                | 4.2%         | 4.2%                | 4.3%                | 5.7%                 | 4.0%         | 3.5%                  | 4.9%                 | 3.1%                 | 4.0%                | 4.0%                |             | 4.2%             | 3.8%                 | 0.4%                          |                     |
| Management & Administrative                                   | 1.5%                | 2.3%         | 3.9%                | 2.8%                | 4.8%                 | 2.9%         | 3.6%                  | 3.5%                 | 4.1%                 | 3.8%                | 3.8%                |             | 3.3%             | 3.0%                 | 0.3%                          |                     |
| General Support                                               | 4.7%                | 3.6%         | 5.9%                | 4.5%                | 7.0%                 | 7.4%         | 4.8%                  | 5.2%                 | 6.4%                 | 4.3%                | 4.4%                |             | 4.8%             | 4.5%                 | 0.3%                          |                     |
|                                                               | 7.2%                | 5.1%         | 4.1%                | 5.0%                | 5.2%                 | 4.1%         | 5.5%                  | 5.2%                 | 7.6%                 | 5.0%                | 5.3%                |             | 5.2%             | 4.5%                 | 0.3%                          |                     |