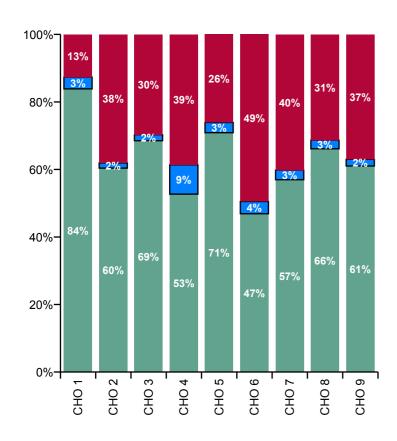

| Disabilities Absence Rate - by Care<br>Group: May 2020 | Certified<br>absence | Self-<br>certified<br>absence | COVID-19<br>absence | Total<br>absence<br>rate | Certified | Self-<br>certified | COVID-19 |
|--------------------------------------------------------|----------------------|-------------------------------|---------------------|--------------------------|-----------|--------------------|----------|
| Disabilities                                           | 4.5%                 | 0.2%                          | 2.5%                | 7.2%                     | 62.1%     | 3.4%               | 34.5%    |
| CHO 1                                                  | 5.2%                 | 0.2%                          | 0.8%                | 6.2%                     | 83.9%     | 3.5%               | 12.7%    |
| Health Service Executive                               | 4.8%                 |                               | 2.2%                | 7.1%                     | 68.5%     | 0.0%               | 31.5%    |
| Section 38 Voluntary Agencies                          | 3.6%                 | 0.1%                          | 2.4%                | 6.1%                     | 58.8%     | 1.8%               | 39.3%    |
| CHO 2                                                  | 3.8%                 | 0.1%                          | 2.4%                | 6.2%                     | 60.4%     | 1.5%               | 38.1%    |
| Health Service Executive                               | 3.5%                 | 0.2%                          | 0.3%                | 4.0%                     | 87.3%     | 4.1%               | 8.6%     |
| Section 38 Voluntary Agencies                          | 4.1%                 | 0.1%                          | 1.8%                | 6.0%                     | 67.7%     | 1.7%               | 30.7%    |
| CHO 3                                                  | 4.0%                 | 0.1%                          | 1.7%                | 5.9%                     | 68.5%     | 1.8%               | 29.7%    |
| Health Service Executive                               | 4.8%                 | 0.3%                          | 1.4%                | 6.6%                     | 73.7%     | 4.9%               | 21.3%    |
| Section 38 Voluntary Agencies                          | 3.9%                 | 0.7%                          | 3.1%                | 7.8%                     | 50.6%     | 9.0%               | 40.4%    |
| CHO 4                                                  | 4.0%                 | 0.7%                          | 3.0%                | 7.7%                     | 52.7%     | 8.7%               | 38.6%    |
| CHO 5                                                  | 4.9%                 | 0.2%                          | 1.8%                | 6.9%                     | 70.9%     | 3.0%               | 26.1%    |
| Health Service Executive                               |                      |                               |                     |                          |           |                    |          |
| Section 38 Voluntary Agencies                          | 2.5%                 | 0.2%                          | 2.7%                | 5.4%                     | 46.9%     | 3.6%               | 49.5%    |
| CHO 6                                                  | 2.5%                 | 0.2%                          | 2.7%                | 5.4%                     | 46.9%     | 3.6%               | 49.5%    |
| Health Service Executive                               | 4.5%                 | 0.3%                          |                     | 4.8%                     | 94.7%     | 5.3%               | 0.0%     |
| Section 38 Voluntary Agencies                          | 5.2%                 | 0.3%                          | 3.8%                | 9.3%                     | 56.6%     | 2.8%               | 40.6%    |
| CHO 7                                                  | 5.2%                 | 0.3%                          | 3.7%                | 9.2%                     | 57.0%     | 2.8%               | 40.2%    |
| Health Service Executive                               | 7.3%                 | 0.3%                          | 2.4%                | 10.0%                    | 72.8%     | 3.4%               | 23.7%    |
| Section 38 Voluntary Agencies                          | 5.0%                 | 0.2%                          | 2.7%                | 7.9%                     | 63.2%     | 2.1%               | 34.7%    |
| CHO 8                                                  | 5.6%                 | 0.2%                          | 2.6%                | 8.4%                     | 66.1%     | 2.5%               | 31.3%    |
| Health Service Executive                               | 5.7%                 | 0.2%                          | 0.9%                | 6.8%                     | 84.5%     | 2.4%               | 13.0%    |
| Section 38 Voluntary Agencies                          | 3.7%                 | 0.1%                          | 2.6%                | 6.4%                     | 57.0%     | 1.9%               | 41.1%    |
| CHO 9                                                  | 3.9%                 | 0.1%                          | 2.4%                | 6.5%                     | 61.0%     | 2.0%               | 37.0%    |
| Other Community Services                               |                      |                               |                     |                          |           |                    |          |

## Certified, self-certified & COVID-19: May 2020

| Disabilities Overall Absence Rate - by<br>Care Group & Staff Category: May 2020 | Medical &<br>Dental | Nursing &<br>Midwifery | Health &<br>Social Care<br>Professionals | Management &<br>Administrative | General<br>Support | Patient &<br>Client Care | Certified absence | Self-<br>certified<br>absence | COVID-19<br>absence | Total<br>absence |
|---------------------------------------------------------------------------------|---------------------|------------------------|------------------------------------------|--------------------------------|--------------------|--------------------------|-------------------|-------------------------------|---------------------|------------------|
| Disabilities                                                                    | 2.1%                | 8.7%                   | 5.6%                                     | 2.6%                           | 7.6%               | 7.9%                     | 4.5%              | 0.2%                          | 2.5%                | 7.2%             |
| Health Service Executive                                                        | 0.0%                | 6.6%                   | 2.0%                                     | 2.4%                           | 4.8%               | 7.0%                     | 5.2%              | 0.2%                          | 0.8%                | 6.2%             |
| CHO 1                                                                           | 0.0%                | 6.6%                   | 2.0%                                     | 2.4%                           | 4.8%               | 7.0%                     | 5.2%              | 0.2%                          | 0.8%                | 6.2%             |
| Health Service Executive                                                        | 0.0%                | 10.2%                  | 5.0%                                     | 3.2%                           | 0.0%               | 7.6%                     | 4.8%              |                               | 2.2%                | 7.1%             |
| Section 38 Voluntary Agencies                                                   | 0.0%                | 6.5%                   | 4.3%                                     | 1.6%                           | 4.0%               | 7.6%                     | 3.6%              | 0.1%                          | 2.4%                | 6.1%             |
| CHO 2                                                                           | 0.0%                | 7.3%                   | 4.4%                                     | 1.9%                           | 3.4%               | 7.6%                     | 3.8%              | 0.1%                          | 2.4%                | 6.2%             |
| Health Service Executive                                                        |                     |                        | 0.2%                                     | 3.0%                           | 18.8%              | 8.8%                     | 3.5%              | 0.2%                          | 0.3%                | 4.0%             |
| Section 38 Voluntary Agencies                                                   | 0.0%                | 7.6%                   | 3.8%                                     | 1.6%                           | 7.1%               | 6.1%                     | 4.1%              | 0.1%                          | 1.8%                | 6.0%             |
| CHO 3                                                                           | 0.0%                | 7.6%                   | 3.3%                                     | 2.4%                           | 8.1%               | 6.2%                     | 4.0%              | 0.1%                          | 1.7%                | 5.9%             |
| Health Service Executive                                                        | 0.0%                | 10.2%                  | 8.8%                                     | 0.0%                           | 4.8%               | 6.7%                     | 4.8%              | 0.3%                          | 1.4%                | 6.6%             |
| Section 38 Voluntary Agencies                                                   |                     | 9.1%                   | 5.6%                                     | 1.6%                           | 10.1%              | 8.4%                     | 3.9%              | 0.7%                          | 3.1%                | 7.8%             |
| CHO 4                                                                           | 0.0%                | 9.2%                   | 5.9%                                     | 1.2%                           | 9.5%               | 8.3%                     | 4.0%              | 0.7%                          | 3.0%                | 7.7%             |
| CHO 5                                                                           | 0.0%                | 9.0%                   | 4.4%                                     | 3.8%                           | 21.9%              | 7.1%                     | 4.9%              | 0.2%                          | 1.8%                | 6.9%             |
| Health Service Executive                                                        |                     |                        |                                          |                                |                    |                          |                   |                               |                     |                  |
| Section 38 Voluntary Agencies                                                   | 0.0%                | 4.8%                   | 7.5%                                     | 3.8%                           | 4.3%               | 4.1%                     | 2.5%              | 0.2%                          | 2.7%                | 5.4%             |
| CHO 6                                                                           | 0.0%                | 4.8%                   | 7.5%                                     | 3.8%                           | 4.3%               | 4.1%                     | 2.5%              | 0.2%                          | 2.7%                | 5.4%             |
| Health Service Executive                                                        |                     |                        | 5.9%                                     | 0.5%                           |                    | 23.8%                    | 4.5%              | 0.3%                          |                     | 4.8%             |
| Section 38 Voluntary Agencies                                                   | 8.1%                | 14.2%                  | 6.3%                                     | 2.2%                           | 7.6%               | 9.6%                     | 5.2%              | 0.3%                          | 3.8%                | 9.3%             |
| СНО 7                                                                           | 8.1%                | 14.2%                  | 6.3%                                     | 2.0%                           | 7.6%               | 9.6%                     | 5.2%              | 0.3%                          | 3.7%                | 9.2%             |
| Health Service Executive                                                        | 0.0%                | 11.5%                  | 5.4%                                     | 2.7%                           | 12.0%              | 13.1%                    | 7.3%              | 0.3%                          | 2.4%                | 10.0%            |
| Section 38 Voluntary Agencies                                                   | 0.0%                | 7.5%                   | 5.9%                                     | 3.1%                           | 12.5%              | 9.3%                     | 5.0%              | 0.2%                          | 2.7%                | 7.9%             |
| CHO 8                                                                           | 0.0%                | 8.7%                   | 5.8%                                     | 2.9%                           | 12.4%              | 10.2%                    | 5.6%              | 0.2%                          | 2.6%                | 8.4%             |

| Disabilities Overall Absence Rate - by<br>Care Group & Staff Category: May 2020 | Medical &<br>Dental | Nursing &<br>Midwifery | Health &<br>Social Care<br>Professionals | Management &<br>Administrative | General<br>Support | Patient &<br>Client Care |
|---------------------------------------------------------------------------------|---------------------|------------------------|------------------------------------------|--------------------------------|--------------------|--------------------------|
| Disabilities                                                                    | 2.1%                | 8.7%                   | 5.6%                                     | 2.6%                           | 7.6%               | 7.9%                     |
| Health Service Executive                                                        | 0.0%                | 8.8%                   | 4.9%                                     | 0.0%                           | 26.9%              | 4.5%                     |
| Section 38 Voluntary Agencies                                                   | 0.0%                | 7.2%                   | 6.0%                                     | 3.4%                           | 5.8%               | 7.6%                     |
| СНО 9                                                                           | 0.0%                | 7.7%                   | 5.9%                                     | 3.2%                           | 6.4%               | 7.0%                     |
| Other Community Services                                                        |                     |                        |                                          | 0.0%                           |                    |                          |