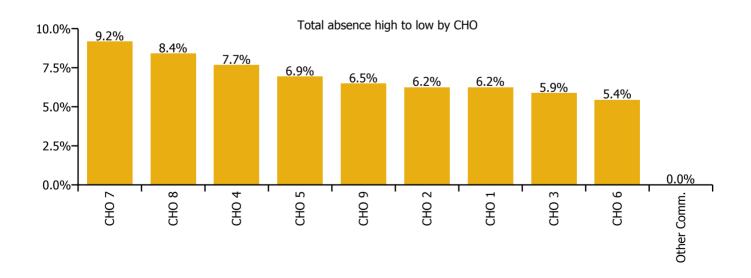

| Disabilities Absence Rate - by<br>Staff Category & Care Group | СНО 1            | CHO 2               | СНО 3            | CHO 4             | CHO 5               | CHO 6               | CHO 7            | CHO 8               | HSE              | S38                 | СНО 9               | Other Comm. | Total<br>absence | Certified absence   | Self-<br>certified<br>absence | COVID-19<br>absence |
|---------------------------------------------------------------|------------------|---------------------|------------------|-------------------|---------------------|---------------------|------------------|---------------------|------------------|---------------------|---------------------|-------------|------------------|---------------------|-------------------------------|---------------------|
| Disabilities: 2020 overall                                    | 7.2%             | 6.6%                | 5.6%             | 7.5%              | 7.5%                | 6.0%                | 9.0%             | 7.9%                | 10.1%            | 6.6%                | 7.1%                | 0.0%        | 7.3%             | 4.9%                | 0.4%                          | 2.1%                |
| Medical & Dental                                              | 0.0%             | 0.0%                | 0.0%             | 17.5%             | 0.0%                | 0.0%                | 9.3%             | 0.0%                | 4.0%             | 1.5%                | 1.7%                |             | 3.1%             | 1.8%                |                               | 1.3%                |
| Nursing & Midwifery                                           | 8.4%             | 7.3%                | 7.0%             | 8.7%              | 9.1%                | 6.1%                | 11.2%            | 9.0%                | 11.1%            | 6.9%                | 8.1%                |             | 8.6%             | 5.5%                | 0.5%                          | 2.6%                |
| Health & Social Care Professionals                            | 3.9%             | 6.2%                | 4.4%             | 5.3%              | 6.8%                | 7.2%                | 6.4%             | 5.9%                | 8.0%             | 6.3%                | 6.4%                |             | 6.1%             | 3.9%                | 0.4%                          | 1.8%                |
| Management & Administrative                                   | 3.3%             | 2.3%                | 2.6%             | 3.5%              | 4.9%                | 3.3%                | 3.2%             | 5.0%                | 5.0%             | 3.4%                | 3.5%                |             | 3.5%             | 2.5%                | 0.2%                          | 0.8%                |
| General Support                                               | 5.1%             | 3.7%                | 5.9%             | 9.1%              | 13.0%               | 4.3%                | 8.4%             | 10.9%               | 22.1%            | 8.1%                | 8.5%                |             | 7.9%             | 5.4%                | 0.3%                          |                     |
| Patient & Client Care                                         | 7.4%             | 7.4%                | 5.8%             | 8.1%              | 7.5%                | 5.8%                | 10.0%            | 8.6%                | 9.4%             | 7.5%                | 7.9%                |             | 7.9%             | 5.4%                | 0.3%                          |                     |
| Total May:                                                    | 6.2%             | 6.2%                | 5.9%             | 7.7%              | 6.9%                | 5.4%                | 9.2%             | 8.4%                | 6.8%             | 6.4%                | 6.5%                |             | 7.2%             | 4.5%                | 0.2%                          |                     |
| Medical & Dental                                              | 0.0%             | 0.0%                | 0.0%             | 0.0%              | 0.0%                | 0.0%                | 8.1%             | 0.0%                | 0.0%             | 0.0%                | 0.0%                |             | 2.1%             | 1.6%                | 0.2/0                         | 0.4%                |
| Nursing & Midwifery                                           | 6.6%             | 7.3%                | 7.6%             | 9.2%              | 9.0%                | 4.8%                | 14.2%            | 8.7%                | 8.8%             | 7.2%                | 7.7%                |             | 8.7%             | 5.5%                | 0.3%                          |                     |
| Health & Social Care Professionals                            | 2.0%             | 4.4%                | 3.3%             | 5.9%              | 4.4%                | 7.5%                | 6.3%             | 5.8%                | 4.9%             | 6.0%                | 5.9%                |             | 5.6%             | 3.1%                | 0.1%                          |                     |
| Management & Administrative                                   | 2.4%             | 1.9%                | 2.4%             | 1.2%              | 3.8%                | 3.8%                | 2.0%             | 2.9%                | 0.0%             | 3.4%                | 3.2%                |             | 2.6%             | 1.8%                | 0.1%                          |                     |
| General Support                                               | 4.8%             | 3.4%                | 8.1%             | 9.5%              | 21.9%               | 4.3%                | 7.6%             | 12.4%               | 26.9%            | 5.8%                | 6.4%                |             | 7.6%             | 5.3%                | 0.1%                          |                     |
| Patient & Client Care                                         | 7.0%             | 7.6%                | 6.2%             | 8.3%              | 7.1%                | 4.1%                | 9.6%             | 10.2%               | 4.5%             | 7.6%                | 7.0%                |             | 7.9%             | 4.9%                | 0.1%                          |                     |
| Total April:                                                  | 8.8%             | 9.0%                | 6.0%             | 11.9%             | 10.2%               | 10.9%               | 15.8%            | 12.1%               | 15.3%            | 9.1%                | 9.9%                |             | 10.9%            | 5.2%                | 0.4%                          |                     |
| Medical & Dental                                              | 0.0%             | 0.0%                | 0.0%             | 0.0%              | 0.0%                | 0.0%                | 42.0%            | 0.0%                | 3.5%             | 0.2%                | 0.3%                |             | 2.6%             | 0.4%                | 01170                         | 2.2%                |
| Nursing & Midwifery                                           | 9.7%             | 10.7%               | 7.9%             | 15.4%             | 12.0%               | 13.6%               | 22.3%            | 15.6%               | 16.6%            | 10.5%               | 12.2%               |             | 13.6%            | 5.8%                | 0.6%                          |                     |
| Health & Social Care Professionals                            | 4.1%             | 6.6%                | 3.7%             | 6.8%              | 9.4%                | 13.1%               | 11.4%            | 6.7%                | 12.9%            | 8.0%                | 8.2%                |             | 8.3%             | 3.7%                | 0.5%                          |                     |
| Management & Administrative                                   | 3.2%             | 1.6%                | 2.6%             | 2.6%              | 4.9%                | 3.2%                | 3.3%             | 5.3%                | 2.9%             | 3.3%                | 3.2%                | 0.0%        | 3.4%             | 1.8%                | 0.1%                          |                     |
| General Support                                               | 5.3%             | 4.9%                | 6.3%             | 18.1%             | 17.2%               | 6.3%                | 13.7%            | 17.5%               | 37.6%            | 13.2%               | 14.0%               |             | 12.8%            | 6.0%                | 0.2%                          |                     |
| Patient & Client Care                                         | 9.7%             | 10.9%               | 6.2%             | 12.7%             | 10.4%               | 10.8%               | 16.9%            | 13.9%               | 14.5%            | 11.3%               | 11.9%               |             | 12.0%            | 6.2%                | 0.4%                          | 5.4%                |
| Total March:                                                  | 9.2%             | 6.8%                | 6.8%             | 8.1%              | 7.7%                | 6.0%                | 9.6%             | 7.2%                | 11.3%            | 8.1%                | 8.5%                | 0.0%        | 8.0%             | 5.1%                | 0.4%                          | 2.6%                |
| Medical & Dental                                              | 0.0%             | 0.0%                | 0.0%             | 0.0%              | 0.0%                | 0.0%                | 4.7%             | 0.0%                | 9.3%             | 3.7%                | 4.9%                |             | 3.1%             | 1.2%                |                               | 1.9%                |
| Nursing & Midwifery                                           | 10.7%            | 7.3%                | 8.2%             | 8.9%              | 9.9%                | 6.1%                | 11.0%            | 8.1%                | 12.1%            | 7.0%                | 8.4%                |             | 9.0%             | 5.8%                | 0.4%                          | 2.8%                |
| Health & Social Care Professionals                            | 7.0%             | 6.1%                | 5.9%             | 5.9%              | 7.3%                | 7.6%                | 6.2%             | 6.1%                | 13.5%            | 9.0%                | 9.1%                |             | 7.1%             | 4.3%                | 0.3%                          | 2.5%                |
| Management & Administrative                                   | 5.3%             | 2.0%                | 3.8%             | 5.5%              | 4.9%                | 2.6%                | 5.0%             | 6.8%                | 5.5%             | 4.3%                | 4.4%                | 0.0%        | 4.7%             | 2.7%                | 0.2%                          | 1.7%                |
| General Support                                               | 5.0%             | 5.1%                | 5.0%             | 9.3%              | 11.2%               | 3.3%                | 9.3%             | 7.9%                | 16.2%            | 8.4%                | 8.7%                |             | 7.9%             | 5.1%                | 0.3%                          | 2.5%                |
| Patient & Client Care                                         | 9.3%             | 7.8%                | 7.0%             | 8.6%              | 7.5%                | 5.7%                | 11.1%            | 7.5%                | 10.1%            | 8.8%                | 9.0%                |             | 8.5%             | 5.5%                | 0.4%                          |                     |
| Total February:                                               | 5.5%             | 5.3%                | 4.4%             | 4.9%              | 6.0%                | 3.7%                | 4.9%             | 5.3%                | 8.4%             | 4.7%                | 5.2%                |             | 5.0%             | 4.6%                | 0.5%                          |                     |
| Medical & Dental                                              | 0.0%             | 0.0%                | 0.0%             | 42.9%             | 0.0%                | 0.0%                | 0.0%             | 0.0%                | 8.3%             | 5.2%                | 5.7%                |             | 4.3%             | 4.3%                |                               |                     |
| Nursing & Midwifery                                           | 7.2%             | 5.5%                | 5.3%             | 4.8%              | 6.6%                | 3.0%                | 4.4%             | 5.8%                | 8.8%             | 4.6%                | 5.8%                |             | 5.6%             | 5.1%                | 0.5%                          |                     |
| Health & Social Care Professionals                            | 2.8%             | 6.2%                | 3.8%             | 3.5%              | 6.2%                | 3.6%                | 3.7%             | 4.7%                | 3.3%             | 4.5%                | 4.4%                |             | 4.4%             | 4.0%                | 0.5%                          |                     |
| Management & Administrative                                   | 4.0%             | 2.4%                | 1.5%             | 3.7%              | 5.7%                | 3.5%                | 2.3%             | 5.2%                | 8.9%             | 3.2%                | 3.5%                |             | 3.5%             | 3.2%                | 0.3%                          |                     |
| General Support                                               | 3.6%             | 2.1%                | 5.5%             | 3.6%              | 6.0%                | 3.6%                | 5.6%             | 6.3%                | 15.7%            | 6.1%                | 6.4%                |             | 5.0%             | 4.6%                | 0.4%                          |                     |
| Patient & Client Care                                         | 4.9%             | 5.5%                | 4.4%             | 5.5%              | 5.9%                | 4.0%                | 5.8%             | 5.2%                | 8.6%             | 5.0%                | 5.6%                |             | 5.3%             | 4.8%                | 0.5%                          |                     |
| Total January:  Medical & Dental                              | <b>6.2%</b> 0.0% | <b>6.3%</b><br>0.0% | <b>5.1%</b> 0.0% | <b>5.3%</b> 34.6% | <b>6.9%</b><br>0.0% | <b>4.0%</b><br>0.0% | <b>5.5%</b> 0.0% | <b>6.4%</b><br>0.0% | <b>8.5%</b> 0.0% | <b>4.6%</b><br>8.6% | <b>5.2%</b><br>7.1% |             | 5.6%<br>4.6%     | <b>5.0%</b><br>4.6% | 0.6%                          |                     |
| Nursing & Midwifery                                           | 7.6%             | 6.3%                | 5.8%             | 5.6%              | 8.1%                | 2.8%                | 4.2%             | 6.5%                | 8.8%             | 5.0%                | 6.1%                |             | 6.0%             | 5.4%                | 0.6%                          |                     |
| Health & Social Care Professionals                            | 3.6%             | 8.0%                | 5.2%             | 4.6%              | 6.4%                | 4.2%                | 4.4%             | 6.2%                | 4.9%             | 4.0%                | 4.1%                |             | 5.0%             | 4.4%                | 0.5%                          |                     |
| Management & Administrative                                   | 1.6%             | 3.6%                | 2.7%             | 4.3%              | 5.0%                | 3.4%                | 3.5%             | 4.5%                | 7.1%             | 2.7%                | 3.0%                |             | 3.5%             | 3.1%                | 0.4%                          |                     |
| General Support                                               | 6.4%             | 3.8%                | 4.7%             | 5.2%              | 11.5%               | 4.2%                | 5.8%             | 10.7%               | 13.1%            | 6.7%                | 6.9%                |             | 6.2%             | 5.7%                | 0.5%                          |                     |
| Patient & Client Care                                         | 6.0%             | 6.2%                | 5.0%             | 5.5%              | 6.8%                | 4.4%                | 6.7%             | 6.3%                | 9.2%             | 4.9%                | 5.6%                |             | 5.9%             | 5.3%                | 0.6%                          |                     |
| Disabilities: 2019 overall                                    | 7.2%             | 4.8%                | 4.4%             | 4.9%              | 5.4%                | 4.0%                | 4.6%             | 5.0%                | 6.6%             | 4.3%                | 4.6%                |             | 4.9%             | 4.4%                | 0.5%                          |                     |
| Medical & Dental                                              | 0.6%             | 1.6%                | 0.4%             | 9.4%              | 0.1%                | 0.0%                | 0.3%             | 0.5%                | 0.0%             | 1.7%                | 1.6%                |             | 1.3%             | 1.2%                | 0.1%                          |                     |
| Nursing & Midwifery                                           | 9.7%             | 5.9%                | 5.1%             | 6.0%              | 5.8%                | 4.0%                | 4.3%             | 5.2%                | 7.3%             | 4.3%                | 4.9%                |             | 5.6%             | 5.2%                | 0.5%                          |                     |
| Health & Social Care Professionals                            | 3.1%             | 4.2%                | 4.2%             | 4.3%              | 5.7%                | 4.0%                | 3.5%             | 4.9%                | 3.1%             | 4.0%                | 4.0%                |             | 4.2%             | 3.8%                | 0.4%                          |                     |
| Management & Administrative                                   | 1.5%             | 2.3%                | 3.9%             | 2.8%              | 4.8%                | 2.9%                | 3.6%             | 3.5%                | 4.1%             | 3.8%                | 3.8%                |             | 3.3%             | 3.0%                | 0.3%                          |                     |
| General Support                                               | 4.7%             | 3.6%                | 5.9%             | 4.5%              | 7.0%                | 7.4%                | 4.8%             | 5.2%                | 6.4%             | 4.3%                | 4.4%                |             | 4.8%             | 4.5%                | 0.3%                          |                     |
| Patient & Client Care                                         | 7.2%             | 5.1%                | 4.1%             | 5.0%              | 5.2%                | 4.1%                | 5.5%             | 5.2%                | 7.6%             | 5.0%                |                     |             | 5.2%             | 4.5%                | 0.3%                          |                     |
|                                                               |                  |                     |                  |                   |                     |                     |                  |                     |                  |                     |                     |             |                  |                     |                               |                     |