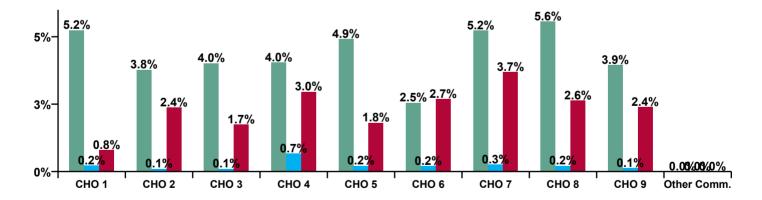

| Disabilities Absence Rate - by Care<br>Group: May 2020 | Certified<br>absence | Self-<br>certified<br>absence | COVID-19<br>absence | Total<br>absence<br>rate | Certified | Self-<br>certified | COVID-19 |
|--------------------------------------------------------|----------------------|-------------------------------|---------------------|--------------------------|-----------|--------------------|----------|
| Disabilities                                           | 4.5%                 | 0.2%                          | 2.5%                | 7.2%                     | 62.1%     | 3.4%               | 34.5%    |
| CHO 1                                                  | 5.2%                 | 0.2%                          | 0.8%                | 6.2%                     | 83.9%     | 3.5%               | 12.7%    |
| Health Service Executive                               | 4.8%                 |                               | 2.2%                | 7.1%                     | 68.5%     | 0.0%               | 31.5%    |
| Section 38 Voluntary Agencies                          | 3.6%                 | 0.1%                          | 2.4%                | 6.1%                     | 58.8%     | 1.8%               | 39.3%    |
| CHO 2                                                  | 3.8%                 | 0.1%                          | 2.4%                | 6.2%                     | 60.4%     | 1.5%               | 38.1%    |
| Health Service Executive                               | 3.5%                 | 0.2%                          | 0.3%                | 4.0%                     | 87.3%     | 4.1%               | 8.6%     |
| Section 38 Voluntary Agencies                          | 4.1%                 | 0.1%                          | 1.8%                | 6.0%                     | 67.7%     | 1.7%               | 30.7%    |
| CHO 3                                                  | 4.0%                 | 0.1%                          | 1.7%                | 5.9%                     | 68.5%     | 1.8%               | 29.7%    |
| Health Service Executive                               | 4.8%                 | 0.3%                          | 1.4%                | 6.6%                     | 73.7%     | 4.9%               | 21.3%    |
| Section 38 Voluntary Agencies                          | 3.9%                 | 0.7%                          | 3.1%                | 7.8%                     | 50.6%     | 9.0%               | 40.4%    |
| CHO 4                                                  | 4.0%                 | 0.7%                          | 3.0%                | 7.7%                     | 52.7%     | 8.7%               | 38.6%    |
| CHO 5                                                  | 4.9%                 | 0.2%                          | 1.8%                | 6.9%                     | 70.9%     | 3.0%               | 26.1%    |
| Health Service Executive                               |                      |                               |                     |                          |           |                    |          |
| Section 38 Voluntary Agencies                          | 2.5%                 | 0.2%                          | 2.7%                | 5.4%                     | 46.9%     | 3.6%               | 49.5%    |
| CHO 6                                                  | 2.5%                 | 0.2%                          | 2.7%                | 5.4%                     | 46.9%     | 3.6%               | 49.5%    |
| Health Service Executive                               | 4.5%                 | 0.3%                          |                     | 4.8%                     | 94.7%     | 5.3%               | 0.0%     |
| Section 38 Voluntary Agencies                          | 5.2%                 | 0.3%                          | 3.8%                | 9.3%                     | 56.6%     | 2.8%               | 40.6%    |
| CHO 7                                                  | 5.2%                 | 0.3%                          | 3.7%                | 9.2%                     | 57.0%     | 2.8%               | 40.2%    |
| Health Service Executive                               | 7.3%                 | 0.3%                          | 2.4%                | 10.0%                    | 72.8%     | 3.4%               | 23.7%    |
| Section 38 Voluntary Agencies                          | 5.0%                 | 0.2%                          | 2.7%                | 7.9%                     | 63.2%     | 2.1%               | 34.7%    |
| CHO 8                                                  | 5.6%                 | 0.2%                          | 2.6%                | 8.4%                     | 66.1%     | 2.5%               | 31.3%    |
| Health Service Executive                               | 5.7%                 | 0.2%                          | 0.9%                | 6.8%                     | 84.5%     | 2.4%               | 13.0%    |
| Section 38 Voluntary Agencies                          | 3.7%                 | 0.1%                          | 2.6%                | 6.4%                     | 57.0%     | 1.9%               | 41.1%    |
| CHO 9                                                  | 3.9%                 | 0.1%                          | 2.4%                | 6.5%                     | 61.0%     | 2.0%               | 37.0%    |
| Other Community Services                               |                      |                               |                     |                          |           |                    |          |

## Certified, self-certified & COVID-19: May 2020

| Disabilities Overall Absence Rate - by<br>Care Group & Staff Category: May 2020 | Medical &<br>Dental | Nursing &<br>Midwifery | Health &<br>Social Care<br>Professionals | Management &<br>Administrative | General<br>Support | Patient &<br>Client Care | Certified absence | Self-<br>certified<br>absence | COVID-19<br>absence | Total<br>absence |
|---------------------------------------------------------------------------------|---------------------|------------------------|------------------------------------------|--------------------------------|--------------------|--------------------------|-------------------|-------------------------------|---------------------|------------------|
| Disabilities                                                                    | 2.1%                | 8.7%                   | 5.6%                                     | 2.6%                           | 7.6%               | 7.9%                     | 4.5%              | 0.2%                          | 2.5%                | 7.2%             |
| Health Service Executive                                                        | 0.0%                | 6.6%                   | 2.0%                                     | 2.4%                           | 4.8%               | 7.0%                     | 5.2%              | 0.2%                          | 0.8%                | 6.2%             |
| CHO 1                                                                           | 0.0%                | 6.6%                   | 2.0%                                     | 2.4%                           | 4.8%               | 7.0%                     | 5.2%              | 0.2%                          | 0.8%                | 6.2%             |
| Health Service Executive                                                        | 0.0%                | 10.2%                  | 5.0%                                     | 3.2%                           | 0.0%               | 7.6%                     | 4.8%              |                               | 2.2%                | 7.1%             |
| Section 38 Voluntary Agencies                                                   | 0.0%                | 6.5%                   | 4.3%                                     | 1.6%                           | 4.0%               | 7.6%                     | 3.6%              | 0.1%                          | 2.4%                | 6.1%             |
| CHO 2                                                                           | 0.0%                | 7.3%                   | 4.4%                                     | 1.9%                           | 3.4%               | 7.6%                     | 3.8%              | 0.1%                          | 2.4%                | 6.2%             |
| Health Service Executive                                                        |                     |                        | 0.2%                                     | 3.0%                           | 18.8%              | 8.8%                     | 3.5%              | 0.2%                          | 0.3%                | 4.0%             |
| Section 38 Voluntary Agencies                                                   | 0.0%                | 7.6%                   | 3.8%                                     | 1.6%                           | 7.1%               | 6.1%                     | 4.1%              | 0.1%                          | 1.8%                | 6.0%             |
| CHO 3                                                                           | 0.0%                | 7.6%                   | 3.3%                                     | 2.4%                           | 8.1%               | 6.2%                     | 4.0%              | 0.1%                          | 1.7%                | 5.9%             |
| Health Service Executive                                                        | 0.0%                | 10.2%                  | 8.8%                                     | 0.0%                           | 4.8%               | 6.7%                     | 4.8%              | 0.3%                          | 1.4%                | 6.6%             |
| Section 38 Voluntary Agencies                                                   |                     | 9.1%                   | 5.6%                                     | 1.6%                           | 10.1%              | 8.4%                     | 3.9%              | 0.7%                          | 3.1%                | 7.8%             |
| CHO 4                                                                           | 0.0%                | 9.2%                   | 5.9%                                     | 1.2%                           | 9.5%               | 8.3%                     | 4.0%              | 0.7%                          | 3.0%                | 7.7%             |
| CHO 5                                                                           | 0.0%                | 9.0%                   | 4.4%                                     | 3.8%                           | 21.9%              | 7.1%                     | 4.9%              | 0.2%                          | 1.8%                | 6.9%             |
| Health Service Executive                                                        |                     |                        |                                          |                                |                    |                          |                   |                               |                     |                  |
| Section 38 Voluntary Agencies                                                   | 0.0%                | 4.8%                   | 7.5%                                     | 3.8%                           | 4.3%               | 4.1%                     | 2.5%              | 0.2%                          | 2.7%                | 5.4%             |
| CHO 6                                                                           | 0.0%                | 4.8%                   | 7.5%                                     | 3.8%                           | 4.3%               | 4.1%                     | 2.5%              | 0.2%                          | 2.7%                | 5.4%             |
| Health Service Executive                                                        |                     |                        | 5.9%                                     | 0.5%                           |                    | 23.8%                    | 4.5%              | 0.3%                          |                     | 4.8%             |
| Section 38 Voluntary Agencies                                                   | 8.1%                | 14.2%                  | 6.3%                                     | 2.2%                           | 7.6%               | 9.6%                     | 5.2%              | 0.3%                          | 3.8%                | 9.3%             |
| СНО 7                                                                           | 8.1%                | 14.2%                  | 6.3%                                     | 2.0%                           | 7.6%               | 9.6%                     | 5.2%              | 0.3%                          | 3.7%                | 9.2%             |
| Health Service Executive                                                        | 0.0%                | 11.5%                  | 5.4%                                     | 2.7%                           | 12.0%              | 13.1%                    | 7.3%              | 0.3%                          | 2.4%                | 10.0%            |
| Section 38 Voluntary Agencies                                                   | 0.0%                | 7.5%                   | 5.9%                                     | 3.1%                           | 12.5%              | 9.3%                     | 5.0%              | 0.2%                          | 2.7%                | 7.9%             |
| CHO 8                                                                           | 0.0%                | 8.7%                   | 5.8%                                     | 2.9%                           | 12.4%              | 10.2%                    | 5.6%              | 0.2%                          | 2.6%                | 8.4%             |

| Disabilities Overall Absence Rate - by<br>Care Group & Staff Category: May 2020 | Medical &<br>Dental | Nursing &<br>Midwifery | Health &<br>Social Care<br>Professionals | Management &<br>Administrative | General<br>Support | Patient &<br>Client Care |
|---------------------------------------------------------------------------------|---------------------|------------------------|------------------------------------------|--------------------------------|--------------------|--------------------------|
| Disabilities                                                                    | 2.1%                | 8.7%                   | 5.6%                                     | 2.6%                           | 7.6%               | 7.9%                     |
| Health Service Executive                                                        | 0.0%                | 8.8%                   | 4.9%                                     | 0.0%                           | 26.9%              | 4.5%                     |
| Section 38 Voluntary Agencies                                                   | 0.0%                | 7.2%                   | 6.0%                                     | 3.4%                           | 5.8%               | 7.6%                     |
| СНО 9                                                                           | 0.0%                | 7.7%                   | 5.9%                                     | 3.2%                           | 6.4%               | 7.0%                     |
| Other Community Services                                                        |                     |                        |                                          | 0.0%                           |                    |                          |