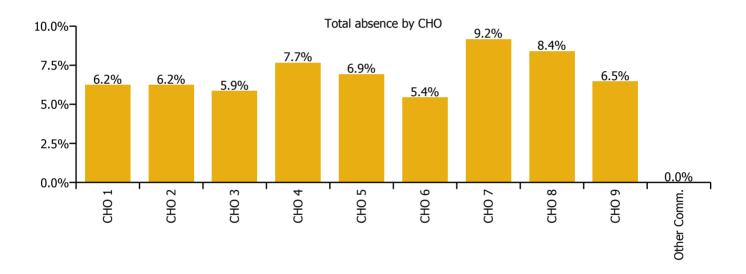

| Disabilities Absence Rate - by<br>Staff Category & Care Group | СНО 1            | CHO 2               | СНО 3            | CHO 4             | CHO 5               | CHO 6               | CHO 7            | CHO 8               | HSE              | S38                 | СНО 9               | Other Comm. | Total<br>absence | Certified absence   | Self-<br>certified<br>absence | COVID-19<br>absence |
|---------------------------------------------------------------|------------------|---------------------|------------------|-------------------|---------------------|---------------------|------------------|---------------------|------------------|---------------------|---------------------|-------------|------------------|---------------------|-------------------------------|---------------------|
| Disabilities: 2020 overall                                    | 7.2%             | 6.6%                | 5.6%             | 7.5%              | 7.5%                | 6.0%                | 9.0%             | 7.9%                | 10.1%            | 6.6%                | 7.1%                | 0.0%        | 7.3%             | 4.9%                | 0.4%                          | 2.1%                |
| Medical & Dental                                              | 0.0%             | 0.0%                | 0.0%             | 17.5%             | 0.0%                | 0.0%                | 9.3%             | 0.0%                | 4.0%             | 1.5%                | 1.7%                |             | 3.1%             | 1.8%                |                               | 1.3%                |
| Nursing & Midwifery                                           | 8.4%             | 7.3%                | 7.0%             | 8.7%              | 9.1%                | 6.1%                | 11.2%            | 9.0%                | 11.1%            | 6.9%                | 8.1%                |             | 8.6%             | 5.5%                | 0.5%                          | 2.6%                |
| Health & Social Care Professionals                            | 3.9%             | 6.2%                | 4.4%             | 5.3%              | 6.8%                | 7.2%                | 6.4%             | 5.9%                | 8.0%             | 6.3%                | 6.4%                |             | 6.1%             | 3.9%                | 0.4%                          | 1.8%                |
| Management & Administrative                                   | 3.3%             | 2.3%                | 2.6%             | 3.5%              | 4.9%                | 3.3%                | 3.2%             | 5.0%                | 5.0%             | 3.4%                | 3.5%                |             | 3.5%             | 2.5%                | 0.2%                          | 0.8%                |
| General Support                                               | 5.1%             | 3.7%                | 5.9%             | 9.1%              | 13.0%               | 4.3%                | 8.4%             | 10.9%               | 22.1%            | 8.1%                | 8.5%                |             | 7.9%             | 5.4%                | 0.3%                          |                     |
| Patient & Client Care                                         | 7.4%             | 7.4%                | 5.8%             | 8.1%              | 7.5%                | 5.8%                | 10.0%            | 8.6%                | 9.4%             | 7.5%                | 7.9%                |             | 7.9%             | 5.4%                | 0.3%                          |                     |
| Total May:                                                    | 6.2%             | 6.2%                | 5.9%             | 7.7%              | 6.9%                | 5.4%                | 9.2%             | 8.4%                | 6.8%             | 6.4%                | 6.5%                |             | 7.2%             | 4.5%                | 0.2%                          |                     |
| Medical & Dental                                              | 0.0%             | 0.0%                | 0.0%             | 0.0%              | 0.0%                | 0.0%                | 8.1%             | 0.0%                | 0.0%             | 0.0%                | 0.0%                |             | 2.1%             | 1.6%                | 0.2/0                         | 0.4%                |
| Nursing & Midwifery                                           | 6.6%             | 7.3%                | 7.6%             | 9.2%              | 9.0%                | 4.8%                | 14.2%            | 8.7%                | 8.8%             | 7.2%                | 7.7%                |             | 8.7%             | 5.5%                | 0.3%                          |                     |
| Health & Social Care Professionals                            | 2.0%             | 4.4%                | 3.3%             | 5.9%              | 4.4%                | 7.5%                | 6.3%             | 5.8%                | 4.9%             | 6.0%                | 5.9%                |             | 5.6%             | 3.1%                | 0.1%                          |                     |
| Management & Administrative                                   | 2.4%             | 1.9%                | 2.4%             | 1.2%              | 3.8%                | 3.8%                | 2.0%             | 2.9%                | 0.0%             | 3.4%                | 3.2%                |             | 2.6%             | 1.8%                | 0.1%                          |                     |
| General Support                                               | 4.8%             | 3.4%                | 8.1%             | 9.5%              | 21.9%               | 4.3%                | 7.6%             | 12.4%               | 26.9%            | 5.8%                | 6.4%                |             | 7.6%             | 5.3%                | 0.1%                          |                     |
| Patient & Client Care                                         | 7.0%             | 7.6%                | 6.2%             | 8.3%              | 7.1%                | 4.1%                | 9.6%             | 10.2%               | 4.5%             | 7.6%                | 7.0%                |             | 7.9%             | 4.9%                | 0.1%                          |                     |
| Total April:                                                  | 8.8%             | 9.0%                | 6.0%             | 11.9%             | 10.2%               | 10.9%               | 15.8%            | 12.1%               | 15.3%            | 9.1%                | 9.9%                |             | 10.9%            | 5.2%                | 0.4%                          |                     |
| Medical & Dental                                              | 0.0%             | 0.0%                | 0.0%             | 0.0%              | 0.0%                | 0.0%                | 42.0%            | 0.0%                | 3.5%             | 0.2%                | 0.3%                |             | 2.6%             | 0.4%                | 01170                         | 2.2%                |
| Nursing & Midwifery                                           | 9.7%             | 10.7%               | 7.9%             | 15.4%             | 12.0%               | 13.6%               | 22.3%            | 15.6%               | 16.6%            | 10.5%               | 12.2%               |             | 13.6%            | 5.8%                | 0.6%                          |                     |
| Health & Social Care Professionals                            | 4.1%             | 6.6%                | 3.7%             | 6.8%              | 9.4%                | 13.1%               | 11.4%            | 6.7%                | 12.9%            | 8.0%                | 8.2%                |             | 8.3%             | 3.7%                | 0.5%                          |                     |
| Management & Administrative                                   | 3.2%             | 1.6%                | 2.6%             | 2.6%              | 4.9%                | 3.2%                | 3.3%             | 5.3%                | 2.9%             | 3.3%                | 3.2%                | 0.0%        | 3.4%             | 1.8%                | 0.1%                          |                     |
| General Support                                               | 5.3%             | 4.9%                | 6.3%             | 18.1%             | 17.2%               | 6.3%                | 13.7%            | 17.5%               | 37.6%            | 13.2%               | 14.0%               |             | 12.8%            | 6.0%                | 0.2%                          |                     |
| Patient & Client Care                                         | 9.7%             | 10.9%               | 6.2%             | 12.7%             | 10.4%               | 10.8%               | 16.9%            | 13.9%               | 14.5%            | 11.3%               | 11.9%               |             | 12.0%            | 6.2%                | 0.4%                          | 5.4%                |
| Total March:                                                  | 9.2%             | 6.8%                | 6.8%             | 8.1%              | 7.7%                | 6.0%                | 9.6%             | 7.2%                | 11.3%            | 8.1%                | 8.5%                | 0.0%        | 8.0%             | 5.1%                | 0.4%                          | 2.6%                |
| Medical & Dental                                              | 0.0%             | 0.0%                | 0.0%             | 0.0%              | 0.0%                | 0.0%                | 4.7%             | 0.0%                | 9.3%             | 3.7%                | 4.9%                |             | 3.1%             | 1.2%                |                               | 1.9%                |
| Nursing & Midwifery                                           | 10.7%            | 7.3%                | 8.2%             | 8.9%              | 9.9%                | 6.1%                | 11.0%            | 8.1%                | 12.1%            | 7.0%                | 8.4%                |             | 9.0%             | 5.8%                | 0.4%                          | 2.8%                |
| Health & Social Care Professionals                            | 7.0%             | 6.1%                | 5.9%             | 5.9%              | 7.3%                | 7.6%                | 6.2%             | 6.1%                | 13.5%            | 9.0%                | 9.1%                |             | 7.1%             | 4.3%                | 0.3%                          | 2.5%                |
| Management & Administrative                                   | 5.3%             | 2.0%                | 3.8%             | 5.5%              | 4.9%                | 2.6%                | 5.0%             | 6.8%                | 5.5%             | 4.3%                | 4.4%                | 0.0%        | 4.7%             | 2.7%                | 0.2%                          | 1.7%                |
| General Support                                               | 5.0%             | 5.1%                | 5.0%             | 9.3%              | 11.2%               | 3.3%                | 9.3%             | 7.9%                | 16.2%            | 8.4%                | 8.7%                |             | 7.9%             | 5.1%                | 0.3%                          | 2.5%                |
| Patient & Client Care                                         | 9.3%             | 7.8%                | 7.0%             | 8.6%              | 7.5%                | 5.7%                | 11.1%            | 7.5%                | 10.1%            | 8.8%                | 9.0%                |             | 8.5%             | 5.5%                | 0.4%                          |                     |
| Total February:                                               | 5.5%             | 5.3%                | 4.4%             | 4.9%              | 6.0%                | 3.7%                | 4.9%             | 5.3%                | 8.4%             | 4.7%                | 5.2%                |             | 5.0%             | 4.6%                | 0.5%                          |                     |
| Medical & Dental                                              | 0.0%             | 0.0%                | 0.0%             | 42.9%             | 0.0%                | 0.0%                | 0.0%             | 0.0%                | 8.3%             | 5.2%                | 5.7%                |             | 4.3%             | 4.3%                |                               |                     |
| Nursing & Midwifery                                           | 7.2%             | 5.5%                | 5.3%             | 4.8%              | 6.6%                | 3.0%                | 4.4%             | 5.8%                | 8.8%             | 4.6%                | 5.8%                |             | 5.6%             | 5.1%                | 0.5%                          |                     |
| Health & Social Care Professionals                            | 2.8%             | 6.2%                | 3.8%             | 3.5%              | 6.2%                | 3.6%                | 3.7%             | 4.7%                | 3.3%             | 4.5%                | 4.4%                |             | 4.4%             | 4.0%                | 0.5%                          |                     |
| Management & Administrative                                   | 4.0%             | 2.4%                | 1.5%             | 3.7%              | 5.7%                | 3.5%                | 2.3%             | 5.2%                | 8.9%             | 3.2%                | 3.5%                |             | 3.5%             | 3.2%                | 0.3%                          |                     |
| General Support                                               | 3.6%             | 2.1%                | 5.5%             | 3.6%              | 6.0%                | 3.6%                | 5.6%             | 6.3%                | 15.7%            | 6.1%                | 6.4%                |             | 5.0%             | 4.6%                | 0.4%                          |                     |
| Patient & Client Care                                         | 4.9%             | 5.5%                | 4.4%             | 5.5%              | 5.9%                | 4.0%                | 5.8%             | 5.2%                | 8.6%             | 5.0%                | 5.6%                |             | 5.3%             | 4.8%                | 0.5%                          |                     |
| Total January:  Medical & Dental                              | <b>6.2%</b> 0.0% | <b>6.3%</b><br>0.0% | <b>5.1%</b> 0.0% | <b>5.3%</b> 34.6% | <b>6.9%</b><br>0.0% | <b>4.0%</b><br>0.0% | <b>5.5%</b> 0.0% | <b>6.4%</b><br>0.0% | <b>8.5%</b> 0.0% | <b>4.6%</b><br>8.6% | <b>5.2%</b><br>7.1% |             | 5.6%<br>4.6%     | <b>5.0%</b><br>4.6% | 0.6%                          |                     |
| Nursing & Midwifery                                           | 7.6%             | 6.3%                | 5.8%             | 5.6%              | 8.1%                | 2.8%                | 4.2%             | 6.5%                | 8.8%             | 5.0%                | 6.1%                |             | 6.0%             | 5.4%                | 0.6%                          |                     |
| Health & Social Care Professionals                            | 3.6%             | 8.0%                | 5.2%             | 4.6%              | 6.4%                | 4.2%                | 4.4%             | 6.2%                | 4.9%             | 4.0%                | 4.1%                |             | 5.0%             | 4.4%                | 0.5%                          |                     |
| Management & Administrative                                   | 1.6%             | 3.6%                | 2.7%             | 4.3%              | 5.0%                | 3.4%                | 3.5%             | 4.5%                | 7.1%             | 2.7%                | 3.0%                |             | 3.5%             | 3.1%                | 0.4%                          |                     |
| General Support                                               | 6.4%             | 3.8%                | 4.7%             | 5.2%              | 11.5%               | 4.2%                | 5.8%             | 10.7%               | 13.1%            | 6.7%                | 6.9%                |             | 6.2%             | 5.7%                | 0.5%                          |                     |
| Patient & Client Care                                         | 6.0%             | 6.2%                | 5.0%             | 5.5%              | 6.8%                | 4.4%                | 6.7%             | 6.3%                | 9.2%             | 4.9%                | 5.6%                |             | 5.9%             | 5.3%                | 0.6%                          |                     |
| Disabilities: 2019 overall                                    | 7.2%             | 4.8%                | 4.4%             | 4.9%              | 5.4%                | 4.0%                | 4.6%             | 5.0%                | 6.6%             | 4.3%                | 4.6%                |             | 4.9%             | 4.4%                | 0.5%                          |                     |
| Medical & Dental                                              | 0.6%             | 1.6%                | 0.4%             | 9.4%              | 0.1%                | 0.0%                | 0.3%             | 0.5%                | 0.0%             | 1.7%                | 1.6%                |             | 1.3%             | 1.2%                | 0.1%                          |                     |
| Nursing & Midwifery                                           | 9.7%             | 5.9%                | 5.1%             | 6.0%              | 5.8%                | 4.0%                | 4.3%             | 5.2%                | 7.3%             | 4.3%                | 4.9%                |             | 5.6%             | 5.2%                | 0.5%                          |                     |
| Health & Social Care Professionals                            | 3.1%             | 4.2%                | 4.2%             | 4.3%              | 5.7%                | 4.0%                | 3.5%             | 4.9%                | 3.1%             | 4.0%                | 4.0%                |             | 4.2%             | 3.8%                | 0.4%                          |                     |
| Management & Administrative                                   | 1.5%             | 2.3%                | 3.9%             | 2.8%              | 4.8%                | 2.9%                | 3.6%             | 3.5%                | 4.1%             | 3.8%                | 3.8%                |             | 3.3%             | 3.0%                | 0.3%                          |                     |
| General Support                                               | 4.7%             | 3.6%                | 5.9%             | 4.5%              | 7.0%                | 7.4%                | 4.8%             | 5.2%                | 6.4%             | 4.3%                | 4.4%                |             | 4.8%             | 4.5%                | 0.3%                          |                     |
| Patient & Client Care                                         | 7.2%             | 5.1%                | 4.1%             | 5.0%              | 5.2%                | 4.1%                | 5.5%             | 5.2%                | 7.6%             | 5.0%                |                     |             | 5.2%             | 4.5%                | 0.3%                          |                     |
|                                                               |                  |                     |                  |                   |                     |                     |                  |                     |                  |                     |                     |             |                  |                     |                               |                     |