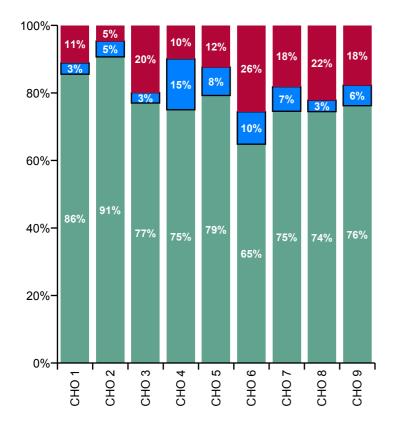

| Disabilities Absence Rate - by Care<br>Group: Nov 2020 | Certified<br>absence | Self-<br>certified<br>absence | COVID-19<br>absence | Total<br>absence<br>rate | Certified | Self-<br>certified | COVID-19 |
|--------------------------------------------------------|----------------------|-------------------------------|---------------------|--------------------------|-----------|--------------------|----------|
| Disabilities                                           | 4.0%                 | 0.3%                          | 0.8%                | 5.1%                     | 77.6%     | 6.8%               | 15.7%    |
| CHO 1                                                  | 6.1%                 | 0.2%                          | 0.8%                | 7.2%                     | 85.5%     | 3.4%               | 11.1%    |
| Health Service Executive                               | 4.1%                 | 0.3%                          | 1.2%                | 5.7%                     | 72.4%     | 5.8%               | 21.8%    |
| Section 38 Voluntary Agencies                          | 4.9%                 | 0.2%                          | 0.1%                | 5.1%                     | 94.3%     | 4.4%               | 1.3%     |
| CHO 2                                                  | 4.7%                 | 0.2%                          | 0.2%                | 5.2%                     | 90.7%     | 4.7%               | 4.7%     |
| Health Service Executive                               | 3.0%                 | 0.1%                          | 0.1%                | 3.3%                     | 91.4%     | 4.1%               | 4.5%     |
| Section 38 Voluntary Agencies                          | 3.8%                 | 0.2%                          | 1.0%                | 5.0%                     | 76.3%     | 3.0%               | 20.7%    |
| CHO 3                                                  | 3.8%                 | 0.2%                          | 1.0%                | 4.9%                     | 77.0%     | 3.1%               | 19.9%    |
| Health Service Executive                               | 4.2%                 | 0.7%                          | 0.3%                | 5.3%                     | 80.1%     | 13.6%              | 6.3%     |
| Section 38 Voluntary Agencies                          | 3.7%                 | 0.8%                          | 0.5%                | 5.0%                     | 74.4%     | 15.3%              | 10.3%    |
| CHO 4                                                  | 3.7%                 | 0.8%                          | 0.5%                | 5.0%                     | 75.0%     | 15.1%              | 9.9%     |
| CHO 5                                                  | 4.4%                 | 0.5%                          | 0.7%                | 5.5%                     | 79.2%     | 8.4%               | 12.4%    |
| Health Service Executive                               | 4.0%                 | 0.4%                          | 2.1%                | 6.5%                     | 61.5%     | 6.3%               | 32.2%    |
| Section 38 Voluntary Agencies                          | 1.9%                 | 0.3%                          | 0.6%                | 2.8%                     | 66.6%     | 11.4%              | 22.0%    |
| CHO 6                                                  | 2.3%                 | 0.3%                          | 0.9%                | 3.5%                     | 64.8%     | 9.6%               | 25.6%    |
| Health Service Executive                               | 4.6%                 | 0.4%                          | 0.1%                | 5.1%                     | 89.7%     | 7.4%               | 2.9%     |
| Section 38 Voluntary Agencies                          | 4.1%                 | 0.4%                          | 1.0%                | 5.5%                     | 74.2%     | 7.3%               | 18.5%    |
| CHO 7                                                  | 4.1%                 | 0.4%                          | 1.0%                | 5.5%                     | 74.6%     | 7.3%               | 18.1%    |
| Health Service Executive                               | 7.3%                 | 0.2%                          | 1.7%                | 9.2%                     | 78.8%     | 2.6%               | 18.5%    |
| Section 38 Voluntary Agencies                          | 2.9%                 | 0.2%                          | 1.0%                | 4.0%                     | 70.8%     | 4.0%               | 25.2%    |
| CHO 8                                                  | 4.0%                 | 0.2%                          | 1.2%                | 5.4%                     | 74.5%     | 3.4%               | 22.2%    |
| Health Service Executive                               | 5.4%                 | 0.4%                          | 0.3%                | 6.0%                     | 89.3%     | 6.2%               | 4.6%     |
| Section 38 Voluntary Agencies                          | 2.7%                 | 0.2%                          | 0.8%                | 3.8%                     | 72.7%     | 6.0%               | 21.3%    |
| CHO 9                                                  | 3.1%                 | 0.2%                          | 0.7%                | 4.1%                     | 76.2%     | 6.1%               | 17.7%    |
| Other Community Services                               |                      |                               |                     |                          |           |                    |          |

| Disabilities Overall Absence Rate - by<br>Care Group & Staff Category: Nov 2020 | Medical &<br>Dental | Nursing &<br>Midwifery | Health &<br>Social Care<br>Professionals | Management &<br>Administrative | General<br>Support | Patient &<br>Client Care | Certified<br>absence | Self-<br>certified<br>absence | COVID-19<br>absence | Total<br>absence |
|---------------------------------------------------------------------------------|---------------------|------------------------|------------------------------------------|--------------------------------|--------------------|--------------------------|----------------------|-------------------------------|---------------------|------------------|
| Disabilities                                                                    | 3.6%                | 5.7%                   | 3.8%                                     | 2.9%                           | 5.5%               | 5.7%                     | 4.0%                 | 0.3%                          | 0.8%                | 5.1%             |
| Health Service Executive                                                        | 0.0%                | 6.2%                   | 2.4%                                     | 0.0%                           | 10.7%              | 7.7%                     | 5.4%                 | 0.4%                          | 0.3%                | 6.0%             |
| Section 38 Voluntary Agencies                                                   | 0.9%                | 3.6%                   | 3.7%                                     | 2.3%                           | 5.6%               | 4.1%                     | 2.7%                 | 0.2%                          | 0.8%                | 3.8%             |
| СНО 9                                                                           | 0.6%                | 4.3%                   | 3.6%                                     | 2.1%                           | 5.9%               | 4.7%                     | 3.1%                 | 0.2%                          | 0.7%                | 4.1%             |
| Other Community Services                                                        |                     |                        |                                          | 0.0%                           |                    |                          |                      |                               |                     | 0.0%             |