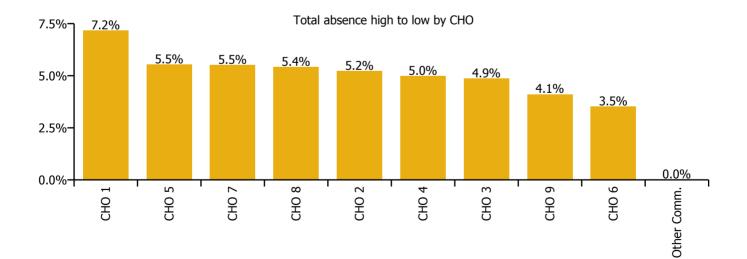

| Disabilities Absence Rate - by<br>Staff Category & Care Group  | CHO 1               | CHO 2               | СНО 3               | СНО 4                | CHO 5                | СНО 6                | СНО 7                | CHO 8                 | HSE                  | S38                 | СНО 9               | Other Cor |
|----------------------------------------------------------------|---------------------|---------------------|---------------------|----------------------|----------------------|----------------------|----------------------|-----------------------|----------------------|---------------------|---------------------|-----------|
| Disabilities: 2020 overall                                     | 7.1%                | 5.6%                | 5.2%                | 6.3%                 | 6.5%                 | 4.8%                 | 7.4%                 | 6.8%                  | 8.3%                 | 5.5%                | 5.9%                | 0         |
| Medical & Dental                                               | 0.0%                | 0.0%                | 2.3%                | 8.1%                 | 0.0%                 | 0.0%                 | 6.8%                 | 0.0%                  | 1.6%                 | 3.2%                | 3.1%                |           |
| Nursing & Midwifery                                            | 8.2%                | 6.5%                | 6.4%                | 7.4%                 | 8.1%                 | 5.4%                 | 9.1%                 | 7.3%                  | 9.4%                 | 5.6%                | 6.6%                |           |
| Health & Social Care Professionals                             | 4.1%                | 5.2%<br>1.6%        | 4.1%                | 4.5%<br>2.7%         | 5.9%                 | 5.0%                 | 5.3%                 | 5.3%                  | 5.6%<br>3.4%         | 5.2%                | 5.2%                |           |
| Management & Administrative<br>General Support                 | 3.1%<br>5.1%        | 3.6%                | 2.1%<br>6.2%        | 6.6%                 | 4.6%<br>7.8%         | 2.2%<br>3.1%         | 2.9%<br>7.7%         | 4.1%<br>7.9%          | 3.4%<br>15.9%        | 2.8%<br>7.3%        | 2.8%<br>7.6%        |           |
| Patient & Client Care                                          | 7.3%                | 6.2%                | 5.4%                | 6.8%                 | 6.5%                 | 5.3%                 | 8.2%                 | 7.7%                  | 8.0%                 | 6.2%                | 6.5%                |           |
| Total November:                                                | 7.2%                | 5.2%                | 4.9%                | 5.0%                 | 5.5%                 | 3.5%                 | 5.5%                 | 5.4%                  | 6.0%                 | 3.8%                | 4.1%                | C         |
| Medical & Dental                                               | 0.0%                | 0.0%                | 0.0%                | 0.0%                 | 0.0%                 | 0.0%                 | 14.4%                | 0.0%                  | 0.0%                 | 0.9%                | 0.6%                |           |
| Nursing & Midwifery                                            | 8.1%                | 7.2%<br>4.8%        | 5.0%                | 7.3%                 | 6.8%                 | 3.3%                 | 5.3%                 | 5.0%                  | 6.2%                 | 3.6%                | 4.3%<br>3.6%        |           |
| Health & Social Care Professionals Management & Administrative | 4.4%<br>4.4%        | 4.8%                | 4.4%<br>2.4%        | 2.8%                 | 5.4%<br>5.5%         | 2.8%<br>1.8%         | 3.8%<br>2.6%         | 3.0%<br>5.0%          | 2.4%<br>0.0%         | 3.7%<br>2.3%        | 3.6%                |           |
| General Support                                                | 2.9%                | 5.9%                | 8.4%                | 3.1%                 | 7.9%                 | 4.0%                 | 5.9%                 | 7.0%                  | 10.7%                | 5.6%                | 5.9%                |           |
| Patient & Client Care                                          | 7.5%<br><b>8.6%</b> | 5.4%<br><b>5.8%</b> | 5.0%<br><b>5.3%</b> | 5.2%<br>6.5%         | 5.2%                 | 4.8%<br><b>3.7%</b>  | 6.5%<br><b>7.2%</b>  | 6.8%<br><b>6.5%</b>   | 7.7%<br><b>6.5%</b>  | 4.1%                | 4.7%<br><b>5.1%</b> |           |
| Total October:<br>Medical & Dental                             | 0.0%                | 0.0%                | 0.0%                | 0.0%                 | <b>5.7%</b><br>0.0%  | 0.0%                 | 7.6%                 | 0.0%                  | 0.0%                 | <b>4.9%</b><br>9.4% | <b>5.1%</b><br>6.4% |           |
| Nursing & Midwifery                                            | 10.2%               | 8.0%                | 6.2%                | 7.3%                 | 7.0%                 | 5.6%                 | 8.0%                 | 6.7%                  | 6.5%                 | 3.8%                | 4.6%                |           |
| Health & Social Care Professionals                             | 7.3%<br>3.8%        | 4.7%<br>1.2%        | 4.9%<br>1.7%        | 3.7%<br>2.2%         | 6.0%<br>2.9%         | 2.6%<br>1.5%         | 6.2%<br>3.6%         | 5.6%<br>4.4%          | 4.1%<br>0.2%         | 5.3%<br>2.2%        | 5.3%<br>2.0%        |           |
| Management & Administrative<br>General Support                 | 5.1%                | 3.5%                | 5.3%                | 5.9%                 | 0.3%                 | 0.5%                 | 9.4%                 | 7.2%                  | 5.1%                 | 9.1%                | 2.0%                |           |
| Patient & Client Care                                          | 8.5%                | 6.3%                | 5.3%                | 7.7%                 | 5.8%                 | 5.0%                 | 7.4%                 | 7.1%                  | 8.1%                 | 4.9%                | 5.5%                |           |
| Total September:                                               | 7.6%                | 5.3%                | 5.0%                | 5.3%                 | 5.7%                 | <b>4.1%</b><br>0.0%  | 6.9%                 | <b>6.1%</b>           | 7.1%                 | 5.0%                | <b>5.3%</b><br>6.0% |           |
| Medical & Dental Nursing & Midwifery                           | 0.0%<br>9.6%        | 0.0%                | 12.2%<br>6.5%       | 0.0%<br>5.8%         | 0.0%<br>7.4%         | 0.0%<br>6.0%         | 2.4%<br>8.0%         | 0.0%<br>7.1%          | 0.0%<br>7.7%         | 8.9%<br>5.4%        | 6.0%                |           |
| Health & Social Care Professionals                             | 6.1%                | 5.1%                | 4.3%                | 4.7%                 | 5.9%                 | 3.5%                 | 4.3%                 | 5.3%                  | 5.6%                 | 4.6%                | 4.7%                |           |
| Management & Administrative                                    | 3.2%                | 1.0%                | 1.4%                | 1.6%                 | 3.0%                 | 1.7%                 | 3.8%                 | 2.7%                  | 1.8%                 | 1.9%                | 1.9%                |           |
| General Support<br>Patient & Client Care                       | 5.6%<br>7.3%        | 1.9%<br>6.0%        | 6.0%<br>5.0%        | 6.2%<br>5.6%         | 0.0%<br>5.7%         | 0.4%<br>5.1%         | 7.8%<br>7.7%         | 2.1%<br>6.9%          | 12.9%<br>7.5%        | 8.8%<br>5.3%        | 9.0%<br>5.7%        |           |
| Total August:                                                  | 7.0%                | 4.1%                | 5.6%                | 5.3%                 | 5.5%                 | 4.0%                 | 5.7%                 | 5.7%                  | 8.3%                 | 4.4%                | 4.8%                |           |
| Medical & Dental                                               | 0.0%                | 0.0%                | 0.0%                | 0.0%                 | 0.0%                 | 0.0%                 | 0.0%                 | 0.0%                  | 0.0%                 | 4.1%                | 4.0%                |           |
| Nursing & Midwifery<br>Health & Social Care Professionals      | 7.9%<br>4.6%        | 4.0%<br>4.4%        | 7.6%<br>4.6%        | 5.4%<br>4.3%         | 6.2%<br>5.5%         | 4.2%<br>3.7%         | 7.3%<br>4.1%         | 5.9%<br>5.2%          | 8.6%<br>2.4%         | 4.7%<br>4.0%        | 5.9%<br>3.9%        |           |
| Management & Administrative                                    | 2.8%                | 1.1%                | 2.4%                | 1.0%                 | 3.5%                 | 1.9%                 | 2.9%                 | 3.2%                  | 3.9%                 | 3.3%                | 3.4%                |           |
| General Support                                                | 7.3%                | 3.2%                | 2.9%                | 4.6%                 | 1.6%                 | 3.6%                 | 6.6%                 | 4.3%                  | 14.0%                | 4.6%                | 4.7%                |           |
| Patient & Client Care                                          | 7.1%<br><b>6.1%</b> | 4.5%<br><b>4.1%</b> | 5.7%<br><b>3.9%</b> | 6.1%                 | 5.7%                 | 5.1%<br><b>4.4%</b>  | 6.1%                 | 6.4%<br><b>6.2%</b>   | 9.7%<br><b>7.7%</b>  | 4.9%                | 5.7%<br><b>5.2%</b> |           |
| Total July:<br>Medical & Dental                                | 0.0%                | 0.0%                | 10.7%               | <b>4.6%</b>          | <b>6.3%</b><br>0.0%  | 0.0%                 | <b>6.1%</b><br>0.0%  | 0.0%                  | 0.0%                 | <b>4.7%</b><br>3.5% | 2.6%                |           |
| Nursing & Midwifery                                            | 6.9%                | 4.5%                | 4.3%                | 5.6%                 | 8.0%                 | 7.4%                 | 7.5%                 | 5.9%                  | 9.9%                 | 4.2%                | 5.7%                |           |
| Health & Social Care Professionals                             | 2.1%                | 4.2%                | 2.2%                | 3.4%                 | 4.9%                 | 3.8%                 | 4.0%                 | 5.2%                  | 5.4%                 | 4.1%                | 4.1%                |           |
| Management & Administrative<br>General Support                 | 1.8%<br>6.1%        | 1.0%<br>4.0%        | 0.7%<br>6.9%        | 1.9%<br>1.7%         | 6.8%<br>6.3%         | 0.1%                 | 1.9%<br>6.6%         | 3.2%<br>6.1%          | 7.8%<br>15.6%        | 2.0%<br>8.4%        | 2.4%<br>8.6%        |           |
| Patient & Client Care                                          | 6.5%                | 4.4%                | 4.4%                | 5.1%                 | 6.2%                 | 5.4%                 | 7.0%                 | 7.5%                  | 5.4%                 | 5.9%                | 5.8%                |           |
| Total June:                                                    | 5.6%                | 4.3%                | 4.8%                | 4.9%                 | 5.4%                 | 3.7%                 | 5.5%                 | 5.4%                  | 5.8%                 | 4.5%                | 4.7%                |           |
| Medical & Dental Nursing & Midwifery                           | 0.0%<br>5.5%        | 0.0%<br>5.4%        | 0.0%                | 0.0%                 | 0.0%<br>8.5%         | 0.0%                 | 3.4%<br>8.0%         | 0.0%<br>4.8%          | 0.0%                 | 0.2%<br>5.0%        | 0.2%                |           |
| Health & Social Care Professionals                             | 1.8%                | 3.4%                | 2.7%                | 3.5%                 | 3.8%                 | 4.4%                 | 3.4%                 | 4.5%                  | 4.5%                 | 3.9%                | 3.9%                |           |
| Management & Administrative                                    | 1.5%                | 1.6%                | 2.5%                | 1.8%                 | 4.8%                 | 2.0%                 | 0.9%                 | 1.9%                  | 2.8%                 | 1.8%                | 1.9%                |           |
| General Support Patient & Client Care                          | 4.3%<br>6.8%        | 2.6%<br>4.8%        | 8.7%<br>4.7%        | 4.8%<br>5.2%         | 5.9%<br>5.0%         | 3.0%<br>4.0%         | 6.7%<br>5.9%         | 5.6%<br>6.9%          | 15.5%<br>3.2%        | 7.0%<br>5.1%        | 7.2%<br>4.8%        |           |
| Total May:                                                     | 6.2%                | 6.2%                | 5.9%                | 7.7%                 | <b>6.9%</b>          | 4.0%<br>5.4%         | 9.2%                 | 8.4%                  | <b>6.8%</b>          | <b>6.4%</b>         | 4.0%<br>6.5%        |           |
| Medical & Dental                                               | 0.0%                | 0.0%                | 0.0%                | 0.0%                 | 0.0%                 | 0.0%                 | 8.1%                 | 0.0%                  | 0.0%                 | 0.0%                | 0.0%                |           |
| Nursing & Midwifery<br>Health & Social Care Professionals      | 6.6%<br>2.0%        | 7.3%<br>4.4%        | 7.6%<br>3.3%        | 9.2%<br>5.9%         | 9.0%<br>4.4%         | 4.8%<br>7.5%         | 14.2%<br>6.3%        | 8.7%<br>5.8%          | 8.8%<br>4.9%         | 7.2%<br>6.0%        | 7.7%<br>5.9%        |           |
| Management & Administrative                                    | 2.0%                | 1.9%                | 2.4%                | 1.2%                 | 3.8%                 | 3.8%                 | 2.0%                 | 2.9%                  | 0.0%                 | 3.4%                | 3.2%                |           |
| General Support                                                | 4.8%                | 3.4%                | 8.1%                | 9.5%                 | 21.9%                | 4.3%                 | 7.6%                 | 12.4%                 | 26.9%                | 5.8%                | 6.4%                |           |
| Patient & Client Care Total April:                             | 7.0%<br><b>8.8%</b> | 7.6%<br><b>9.0%</b> | 6.2%<br>6.0%        | 8.3%<br><b>11.9%</b> | 7.1%<br><b>10.2%</b> | 4.1%<br><b>10.9%</b> | 9.6%<br><b>15.8%</b> | 10.2%<br><b>12.1%</b> | 4.5%<br><b>15.3%</b> | 7.6%<br><b>9.1%</b> | 7.0%<br><b>9.9%</b> |           |
| Medical & Dental                                               | 0.0%                | 0.0%                | 0.0%                | 0.0%                 | 0.0%                 | 0.0%                 | 42.0%                | 0.0%                  | 3.5%                 | 0.2%                | 0.3%                |           |
| Nursing & Midwifery                                            | 9.7%                | 10.7%               | 7.9%                | 15.4%                | 12.0%                | 13.6%                | 22.3%                | 15.6%                 | 16.6%                | 10.5%               | 12.2%               |           |
| Health & Social Care Professionals                             | 4.1%<br>3.2%        | 6.6%<br>1.6%        | 3.7%<br>2.6%        | 6.8%<br>2.6%         | 9.4%                 | 13.1%<br>3.2%        | 11.4%                | 6.7%<br>5.3%          | 12.9%                | 8.0%                | 8.2%<br>3.2%        |           |
| Management & Administrative<br>General Support                 | 3.2%<br>5.3%        | 1.6%<br>4.9%        | 2.6%<br>6.3%        | 2.6%                 | 4.9%<br>17.2%        | 3.2%<br>6.3%         | 3.3%<br>13.7%        | 5.3%<br>17.5%         | 2.9%<br>37.6%        | 3.3%<br>13.2%       | 3.2%<br>14.0%       |           |
| Patient & Client Care                                          | 9.7%                | 10.9%               | 6.2%                | 12.7%                | 10.4%                | 10.8%                | 16.9%                | 13.9%                 | 14.5%                | 11.3%               | 11.9%               |           |
| Total March:                                                   | 9.2%                | <b>6.8%</b>         | <b>6.8%</b>         | 8.1%                 | 7.7%                 | 6.0%                 | 9.6%                 | 7.2%                  | 11.3%                | 8.1%                | 8.5%                |           |
| Medical & Dental Nursing & Midwifery                           | 0.0%<br>10.7%       | 0.0%                | 0.0%                | 0.0%                 | 0.0%<br>9.9%         | 0.0%                 | 4.7%<br>11.0%        | 0.0%<br>8.1%          | 9.3%<br>12.1%        | 3.7%<br>7.0%        | 4.9%                |           |
| Health & Social Care Professionals                             | 7.0%                | 6.1%                | 5.9%                | 5.9%                 | 7.3%                 | 7.6%                 | 6.2%                 | 6.1%                  | 13.5%                | 9.0%                | 9.1%                |           |
| Management & Administrative                                    | 5.3%                | 2.0%                | 3.8%                | 5.5%                 | 4.9%                 | 2.6%                 | 5.0%                 | 6.8%                  | 5.5%                 | 4.3%                | 4.4%                |           |
| General Support Patient & Client Care                          | 5.0%<br>9.3%        | 5.1%<br>7.8%        | 5.0%<br>7.0%        | 9.3%<br>8.6%         | 11.2%<br>7.5%        | 3.3%<br>5.7%         | 9.3%<br>11.1%        | 7.9%<br>7.5%          | 16.2%<br>10.1%       | 8.4%<br>8.8%        | 8.7%<br>9.0%        |           |
| Total February:                                                | 5.5%                | 5.3%                | 4.4%                | <b>4.9%</b>          | 6.0%                 | 3.7%                 | 4.9%                 | 5.3%                  | 8.4%                 | 4.7%                | 5.2%                | C         |
| Medical & Dental                                               | 0.0%                | 0.0%                | 0.0%                | 42.9%                | 0.0%                 | 0.0%                 | 0.0%                 | 0.0%                  | 8.3%                 | 5.2%                | 5.7%                |           |
| Nursing & Midwifery<br>Health & Social Care Professionals      | 7.2%<br>2.8%        | 5.5%<br>6.2%        | 5.3%<br>3.8%        | 4.8%<br>3.5%         | 6.6%<br>6.2%         | 3.0%<br>3.6%         | 4.4%<br>3.7%         | 5.8%<br>4.7%          | 8.8%<br>3.3%         | 4.6%<br>4.5%        | 5.8%<br>4.4%        |           |
| Management & Administrative                                    | 4.0%                | 2.4%                | 5.8%<br>1.5%        | 3.5%                 | 5.7%                 | 3.5%                 | 2.3%                 | 4.7%<br>5.2%          | 8.9%                 | 4.3%<br>3.2%        | 4.4%                |           |
| General Support                                                | 3.6%                | 2.1%                | 5.5%                | 3.6%                 | 6.0%                 | 3.6%                 | 5.6%                 | 6.3%                  | 15.7%                | 6.1%                | 6.4%                |           |
| Patient & Client Care Total January:                           | 4.9%<br>6.2%        | 5.5%<br><b>6.3%</b> | 4.4%<br><b>5.1%</b> | 5.5%<br><b>5.3%</b>  | 5.9%<br><b>6.9%</b>  | 4.0%                 | 5.8%<br><b>5.5%</b>  | 5.2%<br><b>6.4%</b>   | 8.6%                 | 5.0%<br><b>4.6%</b> | 5.6%<br><b>5.2%</b> |           |
| Medical & Dental                                               | 0.0%                | 0.0%                | <b>5.1%</b><br>0.0% | <b>5.3%</b><br>34.6% | 0.0%                 | <b>4.0%</b><br>0.0%  | <b>5.5%</b><br>0.0%  | <b>6.4%</b><br>0.0%   | 0.0%                 | <b>4.6%</b><br>8.6% | <b>5.2%</b><br>7.1% |           |
| Nursing & Midwifery                                            | 7.6%                | 6.3%                | 5.8%                | 5.6%                 | 8.1%                 | 2.8%                 | 4.2%                 | 6.5%                  | 8.8%                 | 5.0%                | 6.1%                |           |
| Health & Social Care Professionals                             | 3.6%                | 8.0%                | 5.2%                | 4.6%                 | 6.4%                 | 4.2%                 | 4.4%                 | 6.2%                  | 4.9%                 | 4.0%                | 4.1%                |           |
| Management & Administrative<br>General Support                 | 1.6%<br>6.4%        | 3.6%<br>3.8%        | 2.7%<br>4.7%        | 4.3%<br>5.2%         | 5.0%<br>11.5%        | 3.4%<br>4.2%         | 3.5%<br>5.8%         | 4.5%<br>10.7%         | 7.1%<br>13.1%        | 2.7%<br>6.7%        | 3.0%<br>6.9%        |           |
| Patient & Client Care                                          | 6.0%                | 6.2%                | 4.7 %<br>5.0%       | 5.5%                 | 6.8%                 | 4.2%                 | 6.7%                 | 6.3%                  | 9.2%                 | 4.9%                | 5.6%                |           |
| Disabilities: 2019 overall                                     | 7.2%                | 4.8%                | 4.4%                | 4.9%                 | 5.4%                 | 4.0%                 | 4.6%                 | 5.0%                  | 6.6%                 | 4.3%                | 4.6%                |           |
| Medical & Dental                                               | 0.6%                | 1.6%                | 0.4%                | 9.4%                 | 0.1%                 | 0.0%                 | 0.3%                 | 0.5%                  | 0.0%                 | 1.7%                | 1.6%                |           |
| Nursing & Midwifery                                            | 9.7%                | 5.9%                | 5.1%                | 6.0%                 | 5.8%                 | 4.0%                 | 4.3%                 | 5.2%                  | 7.3%                 | 4.3%                | 4.9%                |           |
| Health & Social Care Professionals                             | 3.1%                | 4.2%                | 4.2%                | 4.3%                 | 5.7%                 | 4.0%                 | 3.5%                 | 4.9%                  | 3.1%                 | 4.0%                | 4.0%                |           |
| Management & Administrative                                    | 1.5%                | 2.3%                | 3.9%<br>5.9%        | 2.8%                 | 4.8%                 | 2.9%                 | 3.6%                 | 3.5%                  | 4.1%                 | 3.8%                | 3.8%                |           |
| General Support                                                | 4.7%<br>7.2%        | 3.6%<br>5.1%        | 5.9%<br>4.1%        | 4.5%<br>5.0%         | 7.0%<br>5.2%         | 7.4%<br>4.1%         | 4.8%<br>5.5%         | 5.2%<br>5.2%          | 6.4%<br>7.6%         | 4.3%<br>5.0%        | 4.4%<br>5.3%        |           |
| Patient & Client Care                                          | · · · · · · ·       | - 1 W/.             | 21 I */*            | 71170                | :1 / 7/0             | 4.170                | 0.0%                 | J. 270                | 1.0%                 | J.U%                | 7.5%                |           |