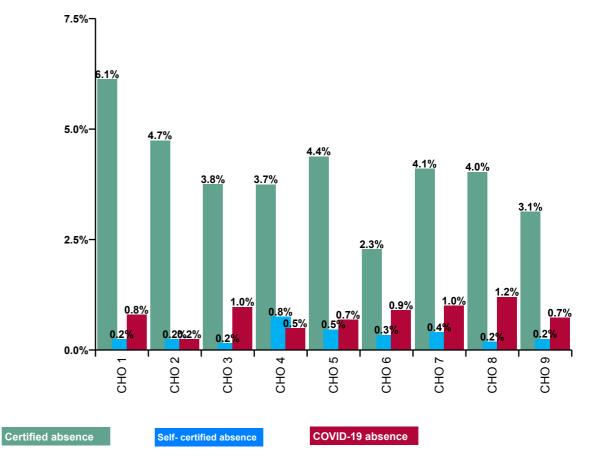

| Disabilities Absence Rate - by Care<br>Group: Nov 2020 | Certified<br>absence | Self-<br>certified<br>absence | COVID-19<br>absence | Total<br>absence<br>rate | Certified | Self-<br>certified | COVID-19 |
|--------------------------------------------------------|----------------------|-------------------------------|---------------------|--------------------------|-----------|--------------------|----------|
| Disabilities                                           | 4.0%                 | 0.3%                          | 0.8%                | 5.1%                     | 77.6%     | 6.8%               | 15.7%    |
| CHO 1                                                  | 6.1%                 | 0.2%                          | 0.8%                | 7.2%                     | 85.5%     | 3.4%               | 11.1%    |
| Health Service Executive                               | 4.1%                 | 0.3%                          | 1.2%                | 5.7%                     | 72.4%     | 5.8%               | 21.8%    |
| Section 38 Voluntary Agencies                          | 4.9%                 | 0.2%                          | 0.1%                | 5.1%                     | 94.3%     | 4.4%               | 1.3%     |
| CHO 2                                                  | 4.7%                 | 0.2%                          | 0.2%                | 5.2%                     | 90.7%     | 4.7%               | 4.7%     |
| Health Service Executive                               | 3.0%                 | 0.1%                          | 0.1%                | 3.3%                     | 91.4%     | 4.1%               | 4.5%     |
| Section 38 Voluntary Agencies                          | 3.8%                 | 0.2%                          | 1.0%                | 5.0%                     | 76.3%     | 3.0%               | 20.7%    |
| CHO 3                                                  | 3.8%                 | 0.2%                          | 1.0%                | 4.9%                     | 77.0%     | 3.1%               | 19.9%    |
| Health Service Executive                               | 4.2%                 | 0.7%                          | 0.3%                | 5.3%                     | 80.1%     | 13.6%              | 6.3%     |
| Section 38 Voluntary Agencies                          | 3.7%                 | 0.8%                          | 0.5%                | 5.0%                     | 74.4%     | 15.3%              | 10.3%    |
| CHO 4                                                  | 3.7%                 | 0.8%                          | 0.5%                | 5.0%                     | 75.0%     | 15.1%              | 9.9%     |
| CHO 5                                                  | 4.4%                 | 0.5%                          | 0.7%                | 5.5%                     | 79.2%     | 8.4%               | 12.4%    |
| Health Service Executive                               | 4.0%                 | 0.4%                          | 2.1%                | 6.5%                     | 61.5%     | 6.3%               | 32.2%    |
| Section 38 Voluntary Agencies                          | 1.9%                 | 0.3%                          | 0.6%                | 2.8%                     | 66.6%     | 11.4%              | 22.0%    |
| CHO 6                                                  | 2.3%                 | 0.3%                          | 0.9%                | 3.5%                     | 64.8%     | 9.6%               | 25.6%    |
| Health Service Executive                               | 4.6%                 | 0.4%                          | 0.1%                | 5.1%                     | 89.7%     | 7.4%               | 2.9%     |
| Section 38 Voluntary Agencies                          | 4.1%                 | 0.4%                          | 1.0%                | 5.5%                     | 74.2%     | 7.3%               | 18.5%    |
| CHO 7                                                  | 4.1%                 | 0.4%                          | 1.0%                | 5.5%                     | 74.6%     | 7.3%               | 18.1%    |
| Health Service Executive                               | 7.3%                 | 0.2%                          | 1.7%                | 9.2%                     | 78.8%     | 2.6%               | 18.5%    |
| Section 38 Voluntary Agencies                          | 2.9%                 | 0.2%                          | 1.0%                | 4.0%                     | 70.8%     | 4.0%               | 25.2%    |
| CHO 8                                                  | 4.0%                 | 0.2%                          | 1.2%                | 5.4%                     | 74.5%     | 3.4%               | 22.2%    |
| Health Service Executive                               | 5.4%                 | 0.4%                          | 0.3%                | 6.0%                     | 89.3%     | 6.2%               | 4.6%     |
| Section 38 Voluntary Agencies                          | 2.7%                 | 0.2%                          | 0.8%                | 3.8%                     | 72.7%     | 6.0%               | 21.3%    |
| CHO 9                                                  | 3.1%                 | 0.2%                          | 0.7%                | 4.1%                     | 76.2%     | 6.1%               | 17.7%    |
| Other Community Services                               |                      |                               |                     |                          |           |                    |          |