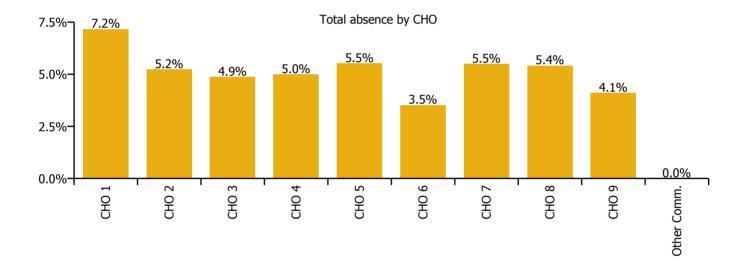

| Disabilities Absence Rate - by<br>Staff Category & Care Group  | CHO 1               | CHO 2               | СНО 3               | СНО 4                | CHO 5                | СНО 6                | СНО 7                | CHO 8                 | HSE                  | S38                 | СНО 9               | Other Cor |
|----------------------------------------------------------------|---------------------|---------------------|---------------------|----------------------|----------------------|----------------------|----------------------|-----------------------|----------------------|---------------------|---------------------|-----------|
| Disabilities: 2020 overall                                     | 7.1%                | 5.6%                | 5.2%                | 6.3%                 | 6.5%                 | 4.8%                 | 7.4%                 | 6.8%                  | 8.3%                 | 5.5%                | 5.9%                | 0         |
| Medical & Dental                                               | 0.0%                | 0.0%                | 2.3%                | 8.1%                 | 0.0%                 | 0.0%                 | 6.8%                 | 0.0%                  | 1.6%                 | 3.2%                | 3.1%                |           |
| Nursing & Midwifery                                            | 8.2%                | 6.5%                | 6.4%                | 7.4%                 | 8.1%                 | 5.4%                 | 9.1%                 | 7.3%                  | 9.4%                 | 5.6%                | 6.6%                |           |
| Health & Social Care Professionals                             | 4.1%                | 5.2%<br>1.6%        | 4.1%                | 4.5%<br>2.7%         | 5.9%                 | 5.0%                 | 5.3%                 | 5.3%                  | 5.6%<br>3.4%         | 5.2%                | 5.2%                |           |
| Management & Administrative<br>General Support                 | 3.1%<br>5.1%        | 3.6%                | 2.1%<br>6.2%        | 6.6%                 | 4.6%<br>7.8%         | 2.2%<br>3.1%         | 2.9%<br>7.7%         | 4.1%<br>7.9%          | 3.4%<br>15.9%        | 2.8%<br>7.3%        | 2.8%<br>7.6%        |           |
| Patient & Client Care                                          | 7.3%                | 6.2%                | 5.4%                | 6.8%                 | 6.5%                 | 5.3%                 | 8.2%                 | 7.7%                  | 8.0%                 | 6.2%                | 6.5%                |           |
| Total November:                                                | 7.2%                | 5.2%                | 4.9%                | 5.0%                 | 5.5%                 | 3.5%                 | 5.5%                 | 5.4%                  | 6.0%                 | 3.8%                | 4.1%                | C         |
| Medical & Dental                                               | 0.0%                | 0.0%                | 0.0%                | 0.0%                 | 0.0%                 | 0.0%                 | 14.4%                | 0.0%                  | 0.0%                 | 0.9%                | 0.6%                |           |
| Nursing & Midwifery                                            | 8.1%                | 7.2%<br>4.8%        | 5.0%                | 7.3%                 | 6.8%                 | 3.3%                 | 5.3%                 | 5.0%                  | 6.2%                 | 3.6%                | 4.3%<br>3.6%        |           |
| Health & Social Care Professionals Management & Administrative | 4.4%<br>4.4%        | 4.8%                | 4.4%<br>2.4%        | 2.8%                 | 5.4%<br>5.5%         | 2.8%<br>1.8%         | 3.8%<br>2.6%         | 3.0%<br>5.0%          | 2.4%<br>0.0%         | 3.7%<br>2.3%        | 3.6%                |           |
| General Support                                                | 2.9%                | 5.9%                | 8.4%                | 3.1%                 | 7.9%                 | 4.0%                 | 5.9%                 | 7.0%                  | 10.7%                | 5.6%                | 5.9%                |           |
| Patient & Client Care                                          | 7.5%<br><b>8.6%</b> | 5.4%<br><b>5.8%</b> | 5.0%<br><b>5.3%</b> | 5.2%<br>6.5%         | 5.2%                 | 4.8%<br><b>3.7%</b>  | 6.5%<br><b>7.2%</b>  | 6.8%<br><b>6.5%</b>   | 7.7%<br><b>6.5%</b>  | 4.1%                | 4.7%<br><b>5.1%</b> |           |
| Total October:<br>Medical & Dental                             | 0.0%                | 0.0%                | 0.0%                | 0.0%                 | <b>5.7%</b><br>0.0%  | 0.0%                 | 7.6%                 | 0.0%                  | 0.0%                 | <b>4.9%</b><br>9.4% | <b>5.1%</b><br>6.4% |           |
| Nursing & Midwifery                                            | 10.2%               | 8.0%                | 6.2%                | 7.3%                 | 7.0%                 | 5.6%                 | 8.0%                 | 6.7%                  | 6.5%                 | 3.8%                | 4.6%                |           |
| Health & Social Care Professionals                             | 7.3%<br>3.8%        | 4.7%<br>1.2%        | 4.9%<br>1.7%        | 3.7%<br>2.2%         | 6.0%<br>2.9%         | 2.6%<br>1.5%         | 6.2%<br>3.6%         | 5.6%<br>4.4%          | 4.1%<br>0.2%         | 5.3%<br>2.2%        | 5.3%<br>2.0%        |           |
| Management & Administrative<br>General Support                 | 5.1%                | 3.5%                | 5.3%                | 5.9%                 | 0.3%                 | 0.5%                 | 9.4%                 | 7.2%                  | 5.1%                 | 9.1%                | 2.0%                |           |
| Patient & Client Care                                          | 8.5%                | 6.3%                | 5.3%                | 7.7%                 | 5.8%                 | 5.0%                 | 7.4%                 | 7.1%                  | 8.1%                 | 4.9%                | 5.5%                |           |
| Total September:                                               | 7.6%                | 5.3%                | 5.0%                | 5.3%                 | 5.7%                 | <b>4.1%</b><br>0.0%  | 6.9%                 | <b>6.1%</b>           | 7.1%                 | 5.0%                | <b>5.3%</b><br>6.0% |           |
| Medical & Dental Nursing & Midwifery                           | 0.0%<br>9.6%        | 0.0%                | 12.2%<br>6.5%       | 0.0%<br>5.8%         | 0.0%<br>7.4%         | 0.0%<br>6.0%         | 2.4%<br>8.0%         | 0.0%<br>7.1%          | 0.0%<br>7.7%         | 8.9%<br>5.4%        | 6.0%                |           |
| Health & Social Care Professionals                             | 6.1%                | 5.1%                | 4.3%                | 4.7%                 | 5.9%                 | 3.5%                 | 4.3%                 | 5.3%                  | 5.6%                 | 4.6%                | 4.7%                |           |
| Management & Administrative                                    | 3.2%                | 1.0%                | 1.4%                | 1.6%                 | 3.0%                 | 1.7%                 | 3.8%                 | 2.7%                  | 1.8%                 | 1.9%                | 1.9%                |           |
| General Support<br>Patient & Client Care                       | 5.6%<br>7.3%        | 1.9%<br>6.0%        | 6.0%<br>5.0%        | 6.2%<br>5.6%         | 0.0%<br>5.7%         | 0.4%<br>5.1%         | 7.8%<br>7.7%         | 2.1%<br>6.9%          | 12.9%<br>7.5%        | 8.8%<br>5.3%        | 9.0%<br>5.7%        |           |
| Total August:                                                  | 7.0%                | 4.1%                | 5.6%                | 5.3%                 | 5.5%                 | 4.0%                 | 5.7%                 | 5.7%                  | 8.3%                 | 4.4%                | 4.8%                |           |
| Medical & Dental                                               | 0.0%                | 0.0%                | 0.0%                | 0.0%                 | 0.0%                 | 0.0%                 | 0.0%                 | 0.0%                  | 0.0%                 | 4.1%                | 4.0%                |           |
| Nursing & Midwifery<br>Health & Social Care Professionals      | 7.9%<br>4.6%        | 4.0%<br>4.4%        | 7.6%<br>4.6%        | 5.4%<br>4.3%         | 6.2%<br>5.5%         | 4.2%<br>3.7%         | 7.3%<br>4.1%         | 5.9%<br>5.2%          | 8.6%<br>2.4%         | 4.7%<br>4.0%        | 5.9%<br>3.9%        |           |
| Management & Administrative                                    | 2.8%                | 1.1%                | 2.4%                | 1.0%                 | 3.5%                 | 1.9%                 | 2.9%                 | 3.2%                  | 3.9%                 | 3.3%                | 3.4%                |           |
| General Support                                                | 7.3%                | 3.2%                | 2.9%                | 4.6%                 | 1.6%                 | 3.6%                 | 6.6%                 | 4.3%                  | 14.0%                | 4.6%                | 4.7%                |           |
| Patient & Client Care                                          | 7.1%<br><b>6.1%</b> | 4.5%<br><b>4.1%</b> | 5.7%<br><b>3.9%</b> | 6.1%                 | 5.7%                 | 5.1%<br><b>4.4%</b>  | 6.1%                 | 6.4%<br><b>6.2%</b>   | 9.7%<br><b>7.7%</b>  | 4.9%                | 5.7%<br><b>5.2%</b> |           |
| Total July:<br>Medical & Dental                                | 0.0%                | 0.0%                | 10.7%               | <b>4.6%</b>          | <b>6.3%</b><br>0.0%  | 0.0%                 | <b>6.1%</b><br>0.0%  | 0.0%                  | 0.0%                 | <b>4.7%</b><br>3.5% | 2.6%                |           |
| Nursing & Midwifery                                            | 6.9%                | 4.5%                | 4.3%                | 5.6%                 | 8.0%                 | 7.4%                 | 7.5%                 | 5.9%                  | 9.9%                 | 4.2%                | 5.7%                |           |
| Health & Social Care Professionals                             | 2.1%                | 4.2%                | 2.2%                | 3.4%                 | 4.9%                 | 3.8%                 | 4.0%                 | 5.2%                  | 5.4%                 | 4.1%                | 4.1%                |           |
| Management & Administrative<br>General Support                 | 1.8%<br>6.1%        | 1.0%<br>4.0%        | 0.7%<br>6.9%        | 1.9%<br>1.7%         | 6.8%<br>6.3%         | 0.1%                 | 1.9%<br>6.6%         | 3.2%<br>6.1%          | 7.8%<br>15.6%        | 2.0%<br>8.4%        | 2.4%<br>8.6%        |           |
| Patient & Client Care                                          | 6.5%                | 4.4%                | 4.4%                | 5.1%                 | 6.2%                 | 5.4%                 | 7.0%                 | 7.5%                  | 5.4%                 | 5.9%                | 5.8%                |           |
| Total June:                                                    | 5.6%                | 4.3%                | 4.8%                | 4.9%                 | 5.4%                 | 3.7%                 | 5.5%                 | 5.4%                  | 5.8%                 | 4.5%                | 4.7%                |           |
| Medical & Dental Nursing & Midwifery                           | 0.0%<br>5.5%        | 0.0%<br>5.4%        | 0.0%                | 0.0%                 | 0.0%<br>8.5%         | 0.0%                 | 3.4%<br>8.0%         | 0.0%<br>4.8%          | 0.0%                 | 0.2%<br>5.0%        | 0.2%                |           |
| Health & Social Care Professionals                             | 1.8%                | 3.4%                | 2.7%                | 3.5%                 | 3.8%                 | 4.4%                 | 3.4%                 | 4.5%                  | 4.5%                 | 3.9%                | 3.9%                |           |
| Management & Administrative                                    | 1.5%                | 1.6%                | 2.5%                | 1.8%                 | 4.8%                 | 2.0%                 | 0.9%                 | 1.9%                  | 2.8%                 | 1.8%                | 1.9%                |           |
| General Support Patient & Client Care                          | 4.3%<br>6.8%        | 2.6%<br>4.8%        | 8.7%<br>4.7%        | 4.8%<br>5.2%         | 5.9%<br>5.0%         | 3.0%<br>4.0%         | 6.7%<br>5.9%         | 5.6%<br>6.9%          | 15.5%<br>3.2%        | 7.0%<br>5.1%        | 7.2%<br>4.8%        |           |
| Total May:                                                     | 6.2%                | 6.2%                | 5.9%                | 7.7%                 | <b>6.9%</b>          | 4.0%<br>5.4%         | 9.2%                 | 8.4%                  | <b>6.8%</b>          | <b>6.4%</b>         | 4.0%<br>6.5%        |           |
| Medical & Dental                                               | 0.0%                | 0.0%                | 0.0%                | 0.0%                 | 0.0%                 | 0.0%                 | 8.1%                 | 0.0%                  | 0.0%                 | 0.0%                | 0.0%                |           |
| Nursing & Midwifery<br>Health & Social Care Professionals      | 6.6%<br>2.0%        | 7.3%<br>4.4%        | 7.6%<br>3.3%        | 9.2%<br>5.9%         | 9.0%<br>4.4%         | 4.8%<br>7.5%         | 14.2%<br>6.3%        | 8.7%<br>5.8%          | 8.8%<br>4.9%         | 7.2%<br>6.0%        | 7.7%<br>5.9%        |           |
| Management & Administrative                                    | 2.0%                | 1.9%                | 2.4%                | 1.2%                 | 3.8%                 | 3.8%                 | 2.0%                 | 2.9%                  | 0.0%                 | 3.4%                | 3.2%                |           |
| General Support                                                | 4.8%                | 3.4%                | 8.1%                | 9.5%                 | 21.9%                | 4.3%                 | 7.6%                 | 12.4%                 | 26.9%                | 5.8%                | 6.4%                |           |
| Patient & Client Care Total April:                             | 7.0%<br><b>8.8%</b> | 7.6%<br><b>9.0%</b> | 6.2%<br>6.0%        | 8.3%<br><b>11.9%</b> | 7.1%<br><b>10.2%</b> | 4.1%<br><b>10.9%</b> | 9.6%<br><b>15.8%</b> | 10.2%<br><b>12.1%</b> | 4.5%<br><b>15.3%</b> | 7.6%<br><b>9.1%</b> | 7.0%<br><b>9.9%</b> |           |
| Medical & Dental                                               | 0.0%                | 0.0%                | 0.0%                | 0.0%                 | 0.0%                 | 0.0%                 | 42.0%                | 0.0%                  | 3.5%                 | 0.2%                | 0.3%                |           |
| Nursing & Midwifery                                            | 9.7%                | 10.7%               | 7.9%                | 15.4%                | 12.0%                | 13.6%                | 22.3%                | 15.6%                 | 16.6%                | 10.5%               | 12.2%               |           |
| Health & Social Care Professionals                             | 4.1%<br>3.2%        | 6.6%<br>1.6%        | 3.7%<br>2.6%        | 6.8%<br>2.6%         | 9.4%                 | 13.1%<br>3.2%        | 11.4%                | 6.7%<br>5.3%          | 12.9%                | 8.0%                | 8.2%<br>3.2%        |           |
| Management & Administrative<br>General Support                 | 3.2%<br>5.3%        | 1.6%<br>4.9%        | 2.6%<br>6.3%        | 2.6%                 | 4.9%<br>17.2%        | 3.2%<br>6.3%         | 3.3%<br>13.7%        | 5.3%<br>17.5%         | 2.9%<br>37.6%        | 3.3%<br>13.2%       | 3.2%<br>14.0%       |           |
| Patient & Client Care                                          | 9.7%                | 10.9%               | 6.2%                | 12.7%                | 10.4%                | 10.8%                | 16.9%                | 13.9%                 | 14.5%                | 11.3%               | 11.9%               |           |
| Total March:                                                   | 9.2%                | <b>6.8%</b>         | <b>6.8%</b>         | 8.1%                 | 7.7%                 | 6.0%                 | 9.6%                 | 7.2%                  | 11.3%                | 8.1%                | 8.5%                |           |
| Medical & Dental Nursing & Midwifery                           | 0.0%<br>10.7%       | 0.0%                | 0.0%                | 0.0%                 | 0.0%<br>9.9%         | 0.0%                 | 4.7%<br>11.0%        | 0.0%<br>8.1%          | 9.3%<br>12.1%        | 3.7%<br>7.0%        | 4.9%                |           |
| Health & Social Care Professionals                             | 7.0%                | 6.1%                | 5.9%                | 5.9%                 | 7.3%                 | 7.6%                 | 6.2%                 | 6.1%                  | 13.5%                | 9.0%                | 9.1%                |           |
| Management & Administrative                                    | 5.3%                | 2.0%                | 3.8%                | 5.5%                 | 4.9%                 | 2.6%                 | 5.0%                 | 6.8%                  | 5.5%                 | 4.3%                | 4.4%                |           |
| General Support Patient & Client Care                          | 5.0%<br>9.3%        | 5.1%<br>7.8%        | 5.0%<br>7.0%        | 9.3%<br>8.6%         | 11.2%<br>7.5%        | 3.3%<br>5.7%         | 9.3%<br>11.1%        | 7.9%<br>7.5%          | 16.2%<br>10.1%       | 8.4%<br>8.8%        | 8.7%<br>9.0%        |           |
| Total February:                                                | 5.5%                | 5.3%                | 4.4%                | <b>4.9%</b>          | 6.0%                 | 3.7%                 | 4.9%                 | 5.3%                  | 8.4%                 | 4.7%                | 5.2%                | C         |
| Medical & Dental                                               | 0.0%                | 0.0%                | 0.0%                | 42.9%                | 0.0%                 | 0.0%                 | 0.0%                 | 0.0%                  | 8.3%                 | 5.2%                | 5.7%                |           |
| Nursing & Midwifery<br>Health & Social Care Professionals      | 7.2%<br>2.8%        | 5.5%<br>6.2%        | 5.3%<br>3.8%        | 4.8%<br>3.5%         | 6.6%<br>6.2%         | 3.0%<br>3.6%         | 4.4%<br>3.7%         | 5.8%<br>4.7%          | 8.8%<br>3.3%         | 4.6%<br>4.5%        | 5.8%<br>4.4%        |           |
| Management & Administrative                                    | 4.0%                | 2.4%                | 5.8%<br>1.5%        | 3.5%                 | 5.7%                 | 3.5%                 | 2.3%                 | 4.7%<br>5.2%          | 8.9%                 | 4.3%<br>3.2%        | 4.4%                |           |
| General Support                                                | 3.6%                | 2.1%                | 5.5%                | 3.6%                 | 6.0%                 | 3.6%                 | 5.6%                 | 6.3%                  | 15.7%                | 6.1%                | 6.4%                |           |
| Patient & Client Care Total January:                           | 4.9%<br>6.2%        | 5.5%<br><b>6.3%</b> | 4.4%<br><b>5.1%</b> | 5.5%<br><b>5.3%</b>  | 5.9%<br><b>6.9%</b>  | 4.0%                 | 5.8%<br><b>5.5%</b>  | 5.2%<br><b>6.4%</b>   | 8.6%                 | 5.0%<br><b>4.6%</b> | 5.6%<br><b>5.2%</b> |           |
| Medical & Dental                                               | 0.0%                | 0.0%                | <b>5.1%</b><br>0.0% | <b>5.3%</b><br>34.6% | 0.0%                 | <b>4.0%</b><br>0.0%  | <b>5.5%</b><br>0.0%  | <b>6.4%</b><br>0.0%   | 0.0%                 | <b>4.6%</b><br>8.6% | <b>5.2%</b><br>7.1% |           |
| Nursing & Midwifery                                            | 7.6%                | 6.3%                | 5.8%                | 5.6%                 | 8.1%                 | 2.8%                 | 4.2%                 | 6.5%                  | 8.8%                 | 5.0%                | 6.1%                |           |
| Health & Social Care Professionals                             | 3.6%                | 8.0%                | 5.2%                | 4.6%                 | 6.4%                 | 4.2%                 | 4.4%                 | 6.2%                  | 4.9%                 | 4.0%                | 4.1%                |           |
| Management & Administrative<br>General Support                 | 1.6%<br>6.4%        | 3.6%<br>3.8%        | 2.7%<br>4.7%        | 4.3%<br>5.2%         | 5.0%<br>11.5%        | 3.4%<br>4.2%         | 3.5%<br>5.8%         | 4.5%<br>10.7%         | 7.1%<br>13.1%        | 2.7%<br>6.7%        | 3.0%<br>6.9%        |           |
| Patient & Client Care                                          | 6.0%                | 6.2%                | 4.7 %<br>5.0%       | 5.5%                 | 6.8%                 | 4.2%                 | 6.7%                 | 6.3%                  | 9.2%                 | 4.9%                | 5.6%                |           |
| Disabilities: 2019 overall                                     | 7.2%                | 4.8%                | 4.4%                | 4.9%                 | 5.4%                 | 4.0%                 | 4.6%                 | 5.0%                  | 6.6%                 | 4.3%                | 4.6%                |           |
| Medical & Dental                                               | 0.6%                | 1.6%                | 0.4%                | 9.4%                 | 0.1%                 | 0.0%                 | 0.3%                 | 0.5%                  | 0.0%                 | 1.7%                | 1.6%                |           |
| Nursing & Midwifery                                            | 9.7%                | 5.9%                | 5.1%                | 6.0%                 | 5.8%                 | 4.0%                 | 4.3%                 | 5.2%                  | 7.3%                 | 4.3%                | 4.9%                |           |
| Health & Social Care Professionals                             | 3.1%                | 4.2%                | 4.2%                | 4.3%                 | 5.7%                 | 4.0%                 | 3.5%                 | 4.9%                  | 3.1%                 | 4.0%                | 4.0%                |           |
| Management & Administrative                                    | 1.5%                | 2.3%                | 3.9%<br>5.9%        | 2.8%                 | 4.8%                 | 2.9%                 | 3.6%                 | 3.5%                  | 4.1%                 | 3.8%                | 3.8%                |           |
| General Support                                                | 4.7%<br>7.2%        | 3.6%<br>5.1%        | 5.9%<br>4.1%        | 4.5%<br>5.0%         | 7.0%<br>5.2%         | 7.4%<br>4.1%         | 4.8%<br>5.5%         | 5.2%<br>5.2%          | 6.4%<br>7.6%         | 4.3%<br>5.0%        | 4.4%<br>5.3%        |           |
| Patient & Client Care                                          | · · · · · · ·       | - 1 W/.             | 21 I */*            | 71170                | :1 / 7/0             | 4.170                | 0.0%                 | J. 270                | 1.0%                 | J.U%                | 7.5%                |           |