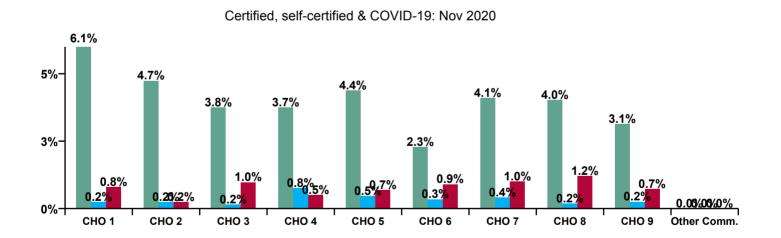

| Disabilities Absence Rate - by Care<br>Group: Nov 2020 | Certified<br>absence | Self-<br>certified<br>absence | COVID-19<br>absence | Total<br>absence<br>rate | Certified | Self-<br>certified | COVID-19 |
|--------------------------------------------------------|----------------------|-------------------------------|---------------------|--------------------------|-----------|--------------------|----------|
| Disabilities                                           | 4.0%                 | 0.3%                          | 0.8%                | 5.1%                     | 77.6%     | 6.8%               | 15.7%    |
| CHO 1                                                  | 6.1%                 | 0.2%                          | 0.8%                | 7.2%                     | 85.5%     | 3.4%               | 11.1%    |
| Health Service Executive                               | 4.1%                 | 0.3%                          | 1.2%                | 5.7%                     | 72.4%     | 5.8%               | 21.8%    |
| Section 38 Voluntary Agencies                          | 4.9%                 | 0.2%                          | 0.1%                | 5.1%                     | 94.3%     | 4.4%               | 1.3%     |
| CHO 2                                                  | 4.7%                 | 0.2%                          | 0.2%                | 5.2%                     | 90.7%     | 4.7%               | 4.7%     |
| Health Service Executive                               | 3.0%                 | 0.1%                          | 0.1%                | 3.3%                     | 91.4%     | 4.1%               | 4.5%     |
| Section 38 Voluntary Agencies                          | 3.8%                 | 0.2%                          | 1.0%                | 5.0%                     | 76.3%     | 3.0%               | 20.7%    |
| CHO 3                                                  | 3.8%                 | 0.2%                          | 1.0%                | 4.9%                     | 77.0%     | 3.1%               | 19.9%    |
| Health Service Executive                               | 4.2%                 | 0.7%                          | 0.3%                | 5.3%                     | 80.1%     | 13.6%              | 6.3%     |
| Section 38 Voluntary Agencies                          | 3.7%                 | 0.8%                          | 0.5%                | 5.0%                     | 74.4%     | 15.3%              | 10.3%    |
| CHO 4                                                  | 3.7%                 | 0.8%                          | 0.5%                | 5.0%                     | 75.0%     | 15.1%              | 9.9%     |
| CHO 5                                                  | 4.4%                 | 0.5%                          | 0.7%                | 5.5%                     | 79.2%     | 8.4%               | 12.4%    |
| Health Service Executive                               | 4.0%                 | 0.4%                          | 2.1%                | 6.5%                     | 61.5%     | 6.3%               | 32.2%    |
| Section 38 Voluntary Agencies                          | 1.9%                 | 0.3%                          | 0.6%                | 2.8%                     | 66.6%     | 11.4%              | 22.0%    |
| CHO 6                                                  | 2.3%                 | 0.3%                          | 0.9%                | 3.5%                     | 64.8%     | 9.6%               | 25.6%    |
| Health Service Executive                               | 4.6%                 | 0.4%                          | 0.1%                | 5.1%                     | 89.7%     | 7.4%               | 2.9%     |
| Section 38 Voluntary Agencies                          | 4.1%                 | 0.4%                          | 1.0%                | 5.5%                     | 74.2%     | 7.3%               | 18.5%    |
| CHO 7                                                  | 4.1%                 | 0.4%                          | 1.0%                | 5.5%                     | 74.6%     | 7.3%               | 18.1%    |
| Health Service Executive                               | 7.3%                 | 0.2%                          | 1.7%                | 9.2%                     | 78.8%     | 2.6%               | 18.5%    |
| Section 38 Voluntary Agencies                          | 2.9%                 | 0.2%                          | 1.0%                | 4.0%                     | 70.8%     | 4.0%               | 25.2%    |
| CHO 8                                                  | 4.0%                 | 0.2%                          | 1.2%                | 5.4%                     | 74.5%     | 3.4%               | 22.2%    |
| Health Service Executive                               | 5.4%                 | 0.4%                          | 0.3%                | 6.0%                     | 89.3%     | 6.2%               | 4.6%     |
| Section 38 Voluntary Agencies                          | 2.7%                 | 0.2%                          | 0.8%                | 3.8%                     | 72.7%     | 6.0%               | 21.3%    |
| CHO 9                                                  | 3.1%                 | 0.2%                          | 0.7%                | 4.1%                     | 76.2%     | 6.1%               | 17.7%    |
| Other Community Services                               |                      |                               |                     |                          |           |                    |          |

| Disabilities Overall Absence Rate - by<br>Care Group & Staff Category: Nov 2020 | Medical &<br>Dental | Nursing &<br>Midwifery | Health &<br>Social Care<br>Professionals | Management &<br>Administrative | General<br>Support | Patient &<br>Client Care | Certified<br>absence | Self-<br>certified<br>absence | COVID-19<br>absence | Total<br>absence |
|---------------------------------------------------------------------------------|---------------------|------------------------|------------------------------------------|--------------------------------|--------------------|--------------------------|----------------------|-------------------------------|---------------------|------------------|
| Disabilities                                                                    | 3.6%                | 5.7%                   | 3.8%                                     | 2.9%                           | 5.5%               | 5.7%                     | 4.0%                 | 0.3%                          | 0.8%                | 5.1%             |
| Health Service Executive                                                        | 0.0%                | 6.2%                   | 2.4%                                     | 0.0%                           | 10.7%              | 7.7%                     | 5.4%                 | 0.4%                          | 0.3%                | 6.0%             |
| Section 38 Voluntary Agencies                                                   | 0.9%                | 3.6%                   | 3.7%                                     | 2.3%                           | 5.6%               | 4.1%                     | 2.7%                 | 0.2%                          | 0.8%                | 3.8%             |
| СНО 9                                                                           | 0.6%                | 4.3%                   | 3.6%                                     | 2.1%                           | 5.9%               | 4.7%                     | 3.1%                 | 0.2%                          | 0.7%                | 4.1%             |
| Other Community Services                                                        |                     |                        |                                          | 0.0%                           |                    |                          |                      |                               |                     | 0.0%             |