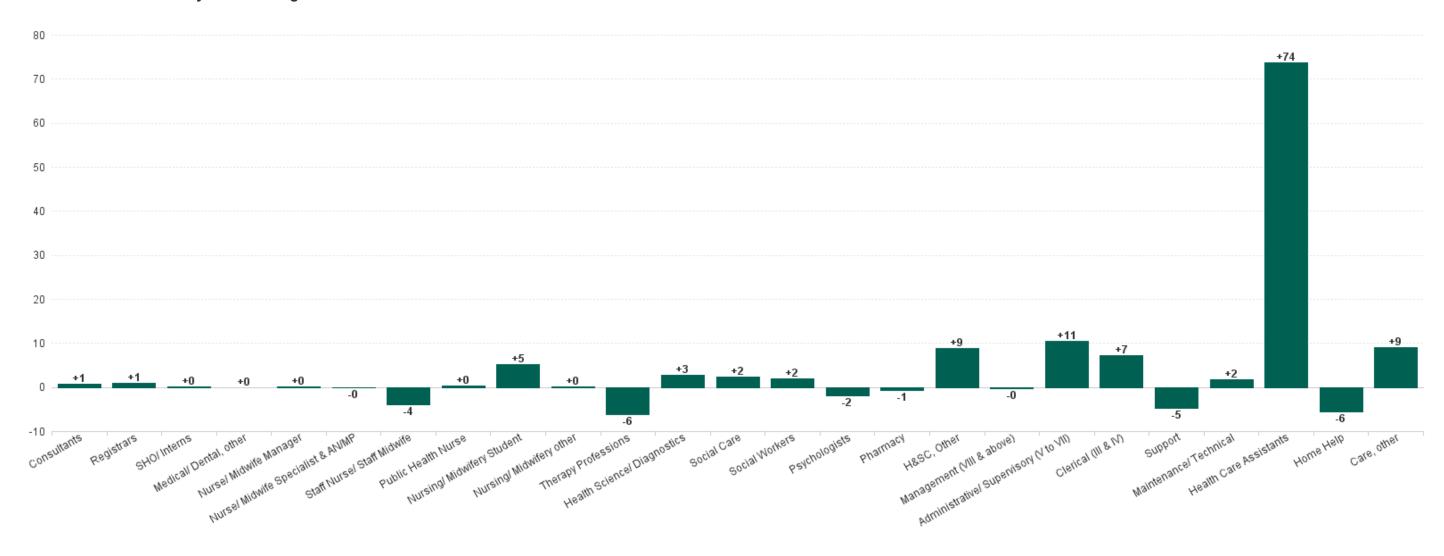

### **Employment Report by Staff Group**

| APR 2023                                 | WTE DEC<br>2019 | WTE DEC<br>2022 | WTE<br>MAR<br>2023 | WTE APR<br>2023 | WTE<br>change<br>since DEC<br>2019 | WTE<br>change<br>since DEC<br>2022 | WTE<br>change<br>since MAR<br>2023 | No.<br>APR<br>2023 |
|------------------------------------------|-----------------|-----------------|--------------------|-----------------|------------------------------------|------------------------------------|------------------------------------|--------------------|
| Overall                                  | 18,273          | 19,903          | 19,990             | 20,092          | +1,820                             | +189                               | +102                               | 23,776             |
| Consultants                              | 24              | 18              | 19                 | 20              | -4                                 | +2                                 | +1                                 | 25                 |
| Registrars                               | 13              | 10              | 10                 | 11              | -2                                 | +1                                 | +1                                 | 12                 |
| SHO/ Interns                             | 7               | 9               | 10                 | 10              | +3                                 | +1                                 | +0                                 | 15                 |
| Medical/ Dental, other                   | 14              | 13              | 12                 | 12              | -3                                 | -1                                 | +0                                 | 18                 |
| Medical & Dental                         | 58              | 50              | 51                 | 53              | -6                                 | +2                                 | +2                                 | 70                 |
| Nurse/ Midwife Manager                   | 892             | 959             | 976                | 976             | +84                                | +17                                | +0                                 | 1,049              |
| Nurse/ Midwife Specialist & AN/MP        | 62              | 70              | 77                 | 77              | +16                                | +8                                 | -0                                 | 84                 |
| Staff Nurse/ Staff Midwife               | 2,569           | 2,618           | 2,608              | 2,604           | +35                                | -14                                | -4                                 | 2,986              |
| Public Health Nurse                      | 6               | 12              | 12                 | 12              | +6                                 | +0                                 | +0                                 | 14                 |
| Pre-registration Nurse/ Midwife Intern   | 28              | 7               | 72                 | 77              | +49                                | +70                                | +5                                 | 147                |
| Nursing/ Midwifery awaiting registration | 14              | 4               | 1                  | 1               | -13                                | -3                                 | -0                                 | 1                  |
| Nursing/ Midwifery Student               | 42              | 11              | 73                 | 78              | +36                                | +67                                | +5                                 | 148                |
| Nursing/ Midwifery other                 | 22              | 28              | 24                 | 24              | +2                                 | -4                                 | +0                                 | 28                 |
| Nursing & Midwifery                      | 3,593           | 3,697           | 3,769              | 3,771           | +178                               | +74                                | +2                                 | 4,309              |
| Therapy Professions                      | 763             | 790             | 782                | 776             | +13                                | -15                                | -6                                 | 906                |
| Health Science/ Diagnostics              | 20              | 21              | 21                 | 24              | +4                                 | +3                                 | +3                                 | 25                 |
| Social Care                              | 2,595           | 3,055           | 2,992              | 2,994           | +399                               | -60                                | +2                                 | 3,518              |
| Social Workers                           | 219             | 239             | 233                | 235             | +17                                | -4                                 | +2                                 | 273                |
| Psychologists                            | 202             | 239             | 241                | 239             | +37                                | -0                                 | -2                                 | 263                |
| Pharmacy                                 | 7               | 8               | 8                  | 7               | +0                                 | -1                                 | -1                                 | 10                 |
| H&SC, Other                              | 85              | 68              | 104                | 113             | +28                                | +45                                | +9                                 | 134                |
| Health & Social Care Professionals       | 3,890           | 4,421           | 4,381              | 4,388           | +498                               | -33                                | +7                                 | 5,129              |
| Management (VIII & above)                | 180             | 236             | 235                | 235             | +55                                | -1                                 | -0                                 | 241                |
| Administrative/ Supervisory (V to VII)   | 477             | 665             | 696                | 706             | +229                               | +41                                | +11                                | 748                |
| Clerical (III & IV)                      | 660             | 744             | 769                | 776             | +116                               | +32                                | +7                                 | 916                |
| Management & Administrative              | 1,317           | 1,645           | 1,699              | 1,717           | +400                               | +72                                | +18                                | 1,905              |
| Support                                  | 733             | 624             | 614                | 610             | -124                               | -14                                | -5                                 | 872                |
| Maintenance/ Technical                   | 124             | 126             | 138                | 140             | +15                                | +14                                | +2                                 | 152                |
| General Support                          | 857             | 750             | 752                | 749             | -108                               | -1                                 | -3                                 | 1,024              |
| Health Care Assistants                   | 6,818           | 7,495           | 7,500              | 7,574           | +756                               | +79                                | +74                                | 9,048              |
| Home Help                                | 99              | 80              | 77                 | 72              | -27                                | -8                                 | -6                                 | 216                |
| Care, other                              | 1,638           | 1,766           | 1,759              | 1,769           | +130                               | +2                                 | +9                                 | 2,075              |
| Patient & Client Care                    | 8,556           | 9,341           | 9,337              | 9,414           | +858                               | +73                                | +77                                | 11,339             |