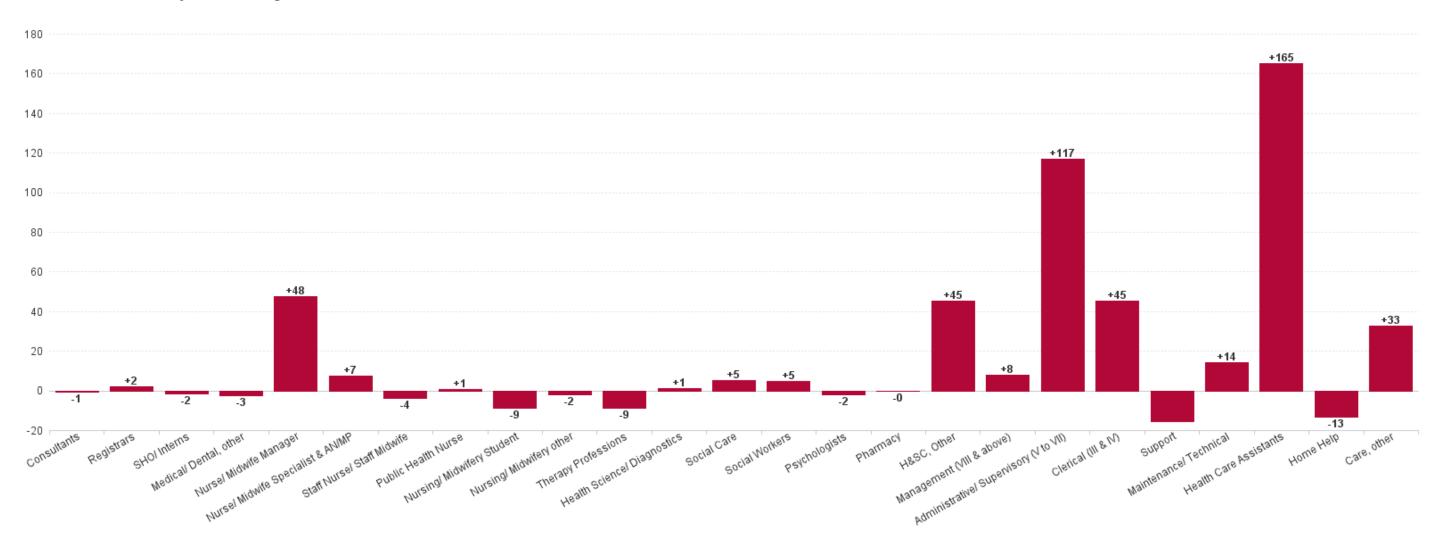

### **Employment Report by Staff Group**

| APR 2023                                 | WTE DEC<br>2019 | WTE DEC<br>2022 | WTE<br>MAR<br>2023 | WTE APR<br>2023 | WTE<br>change<br>since DEC<br>2019 | WTE<br>change<br>since DEC<br>2022 | WTE<br>change<br>since MAR<br>2023 | No.<br>APR<br>2023 |
|------------------------------------------|-----------------|-----------------|--------------------|-----------------|------------------------------------|------------------------------------|------------------------------------|--------------------|
| Overall                                  | 18,273          | 19,903          | 19,990             | 20,092          | +1,820                             | +189                               | +102                               | 23,776             |
| Consultants                              | 24              | 18              | 19                 | 20              | -4                                 | +2                                 | +1                                 | 25                 |
| Registrars                               | 13              | 10              | 10                 | 11              | -2                                 | +1                                 | +1                                 | 12                 |
| SHO/ Interns                             | 7               | 9               | 10                 | 10              | +3                                 | +1                                 | +0                                 | 15                 |
| Medical/ Dental, other                   | 14              | 13              | 12                 | 12              | -3                                 | -1                                 | +0                                 | 18                 |
| Medical & Dental                         | 58              | 50              | 51                 | 53              | -6                                 | +2                                 | +2                                 | 70                 |
| Nurse/ Midwife Manager                   | 892             | 959             | 976                | 976             | +84                                | +17                                | +0                                 | 1,049              |
| Nurse/ Midwife Specialist & AN/MP        | 62              | 70              | 77                 | 77              | +16                                | +8                                 | -0                                 | 84                 |
| Staff Nurse/ Staff Midwife               | 2,569           | 2,618           | 2,608              | 2,604           | +35                                | -14                                | -4                                 | 2,986              |
| Public Health Nurse                      | 6               | 12              | 12                 | 12              | +6                                 | +0                                 | +0                                 | 14                 |
| Pre-registration Nurse/ Midwife Intern   | 28              | 7               | 72                 | 77              | +49                                | +70                                | +5                                 | 147                |
| Nursing/ Midwifery awaiting registration | 14              | 4               | 1                  | 1               | -13                                | -3                                 | -0                                 | 1                  |
| Nursing/ Midwifery Student               | 42              | 11              | 73                 | 78              | +36                                | +67                                | +5                                 | 148                |
| Nursing/ Midwifery other                 | 22              | 28              | 24                 | 24              | +2                                 | -4                                 | +0                                 | 28                 |
| Nursing & Midwifery                      | 3,593           | 3,697           | 3,769              | 3,771           | +178                               | +74                                | +2                                 | 4,309              |
| Therapy Professions                      | 763             | 790             | 782                | 776             | +13                                | -15                                | -6                                 | 906                |
| Health Science/ Diagnostics              | 20              | 21              | 21                 | 24              | +4                                 | +3                                 | +3                                 | 25                 |
| Social Care                              | 2,595           | 3,055           | 2,992              | 2,994           | +399                               | -60                                | +2                                 | 3,518              |
| Social Workers                           | 219             | 239             | 233                | 235             | +17                                | -4                                 | +2                                 | 273                |
| Psychologists                            | 202             | 239             | 241                | 239             | +37                                | -0                                 | -2                                 | 263                |
| Pharmacy                                 | 7               | 8               | 8                  | 7               | +0                                 | -1                                 | -1                                 | 10                 |
| H&SC, Other                              | 85              | 68              | 104                | 113             | +28                                | +45                                | +9                                 | 134                |
| Health & Social Care Professionals       | 3,890           | 4,421           | 4,381              | 4,388           | +498                               | -33                                | +7                                 | 5,129              |
| Management (VIII & above)                | 180             | 236             | 235                | 235             | +55                                | -1                                 | -0                                 | 241                |
| Administrative/ Supervisory (V to VII)   | 477             | 665             | 696                | 706             | +229                               | +41                                | +11                                | 748                |
| Clerical (III & IV)                      | 660             | 744             | 769                | 776             | +116                               | +32                                | +7                                 | 916                |
| Management & Administrative              | 1,317           | 1,645           | 1,699              | 1,717           | +400                               | +72                                | +18                                | 1,905              |
| Support                                  | 733             | 624             | 614                | 610             | -124                               | -14                                | -5                                 | 872                |
| Maintenance/ Technical                   | 124             | 126             | 138                | 140             | +15                                | +14                                | +2                                 | 152                |
| General Support                          | 857             | 750             | 752                | 749             | -108                               | -1                                 | -3                                 | 1,024              |
| Health Care Assistants                   | 6,818           | 7,495           | 7,500              | 7,574           | +756                               | +79                                | +74                                | 9,048              |
| Home Help                                | 99              | 80              | 77                 | 72              | -27                                | -8                                 | -6                                 | 216                |
| Care, other                              | 1,638           | 1,766           | 1,759              | 1,769           | +130                               | +2                                 | +9                                 | 2,075              |
| Patient & Client Care                    | 8,556           | 9,341           | 9,337              | 9,414           | +858                               | +73                                | +77                                | 11,339             |

### WTE Change by Staff Category