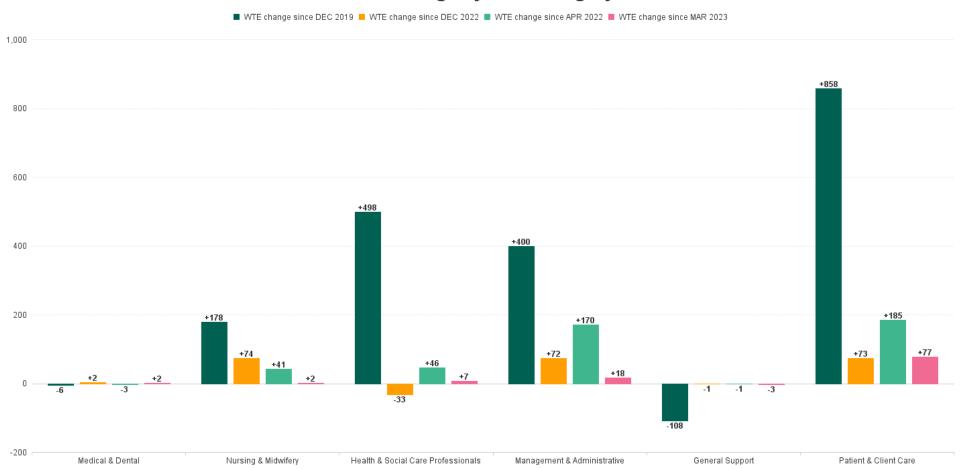

### **Employment Report by Staff Group**

| APR 2023                                 | WTE DEC<br>2019 | WTE DEC<br>2022 | WTE<br>MAR<br>2023 | WTE APR<br>2023 | WTE<br>change<br>since DEC<br>2019 | WTE<br>change<br>since DEC<br>2022 | WTE<br>change<br>since MAR<br>2023 | No.<br>APR<br>2023 |
|------------------------------------------|-----------------|-----------------|--------------------|-----------------|------------------------------------|------------------------------------|------------------------------------|--------------------|
| Overall                                  | 18,273          | 19,903          | 19,990             | 20,092          | +1,820                             | +189                               | +102                               | 23,776             |
| Consultants                              | 24              | 18              | 19                 | 20              | -4                                 | +2                                 | +1                                 | 25                 |
| Registrars                               | 13              | 10              | 10                 | 11              | -2                                 | +1                                 | +1                                 | 12                 |
| SHO/ Interns                             | 7               | 9               | 10                 | 10              | +3                                 | +1                                 | +0                                 | 15                 |
| Medical/ Dental, other                   | 14              | 13              | 12                 | 12              | -3                                 | -1                                 | +0                                 | 18                 |
| Medical & Dental                         | 58              | 50              | 51                 | 53              | -6                                 | +2                                 | +2                                 | 70                 |
| Nurse/ Midwife Manager                   | 892             | 959             | 976                | 976             | +84                                | +17                                | +0                                 | 1,049              |
| Nurse/ Midwife Specialist & AN/MP        | 62              | 70              | 77                 | 77              | +16                                | +8                                 | -0                                 | 84                 |
| Staff Nurse/ Staff Midwife               | 2,569           | 2,618           | 2,608              | 2,604           | +35                                | -14                                | -4                                 | 2,986              |
| Public Health Nurse                      | 6               | 12              | 12                 | 12              | +6                                 | +0                                 | +0                                 | 14                 |
| Pre-registration Nurse/ Midwife Intern   | 28              | 7               | 72                 | 77              | +49                                | +70                                | +5                                 | 147                |
| Nursing/ Midwifery awaiting registration | 14              | 4               | 1                  | 1               | -13                                | -3                                 | -0                                 | 1                  |
| Nursing/ Midwifery Student               | 42              | 11              | 73                 | 78              | +36                                | +67                                | +5                                 | 148                |
| Nursing/ Midwifery other                 | 22              | 28              | 24                 | 24              | +2                                 | -4                                 | +0                                 | 28                 |
| Nursing & Midwifery                      | 3,593           | 3,697           | 3,769              | 3,771           | +178                               | +74                                | +2                                 | 4,309              |
| Therapy Professions                      | 763             | 790             | 782                | 776             | +13                                | -15                                | -6                                 | 906                |
| Health Science/ Diagnostics              | 20              | 21              | 21                 | 24              | +4                                 | +3                                 | +3                                 | 25                 |
| Social Care                              | 2,595           | 3,055           | 2,992              | 2,994           | +399                               | -60                                | +2                                 | 3,518              |
| Social Workers                           | 219             | 239             | 233                | 235             | +17                                | -4                                 | +2                                 | 273                |
| Psychologists                            | 202             | 239             | 241                | 239             | +37                                | -0                                 | -2                                 | 263                |
| Pharmacy                                 | 7               | 8               | 8                  | 7               | +0                                 | -1                                 | -1                                 | 10                 |
| H&SC, Other                              | 85              | 68              | 104                | 113             | +28                                | +45                                | +9                                 | 134                |
| Health & Social Care Professionals       | 3,890           | 4,421           | 4,381              | 4,388           | +498                               | -33                                | +7                                 | 5,129              |
| Management (VIII & above)                | 180             | 236             | 235                | 235             | +55                                | -1                                 | -0                                 | 241                |
| Administrative/ Supervisory (V to VII)   | 477             | 665             | 696                | 706             | +229                               | +41                                | +11                                | 748                |
| Clerical (III & IV)                      | 660             | 744             | 769                | 776             | +116                               | +32                                | +7                                 | 916                |
| Management & Administrative              | 1,317           | 1,645           | 1,699              | 1,717           | +400                               | +72                                | +18                                | 1,905              |
| Support                                  | 733             | 624             | 614                | 610             | -124                               | -14                                | -5                                 | 872                |
| Maintenance/ Technical                   | 124             | 126             | 138                | 140             | +15                                | +14                                | +2                                 | 152                |
| General Support                          | 857             | 750             | 752                | 749             | -108                               | -1                                 | -3                                 | 1,024              |
| Health Care Assistants                   | 6,818           | 7,495           | 7,500              | 7,574           | +756                               | +79                                | +74                                | 9,048              |
| Home Help                                | 99              | 80              | 77                 | 72              | -27                                | -8                                 | -6                                 | 216                |
| Care, other                              | 1,638           | 1,766           | 1,759              | 1,769           | +130                               | +2                                 | +9                                 | 2,075              |
| Patient & Client Care                    | 8,556           | 9,341           | 9,337              | 9,414           | +858                               | +73                                | +77                                | 11,339             |

### WTE Change by Staff Category