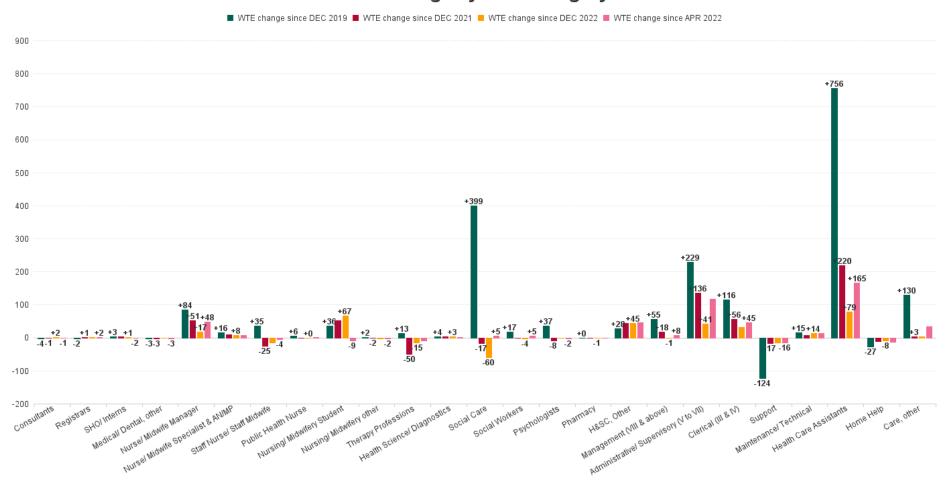

### **Employment Report by Staff Group**

| APR 2023                                 | WTE DEC<br>2019 | WTE DEC<br>2022 | WTE<br>MAR<br>2023 | WTE APR<br>2023 | WTE<br>change<br>since DEC<br>2019 | WTE<br>change<br>since DEC<br>2022 | WTE<br>change<br>since MAR<br>2023 | No.<br>APR<br>2023 |
|------------------------------------------|-----------------|-----------------|--------------------|-----------------|------------------------------------|------------------------------------|------------------------------------|--------------------|
| Overall                                  | 18,273          | 19,903          | 19,990             | 20,092          | +1,820                             | +189                               | +102                               | 23,776             |
| Consultants                              | 24              | 18              | 19                 | 20              | -4                                 | +2                                 | +1                                 | 25                 |
| Registrars                               | 13              | 10              | 10                 | 11              | -2                                 | +1                                 | +1                                 | 12                 |
| SHO/ Interns                             | 7               | 9               | 10                 | 10              | +3                                 | +1                                 | +0                                 | 15                 |
| Medical/ Dental, other                   | 14              | 13              | 12                 | 12              | -3                                 | -1                                 | +0                                 | 18                 |
| Medical & Dental                         | 58              | 50              | 51                 | 53              | -6                                 | +2                                 | +2                                 | 70                 |
| Nurse/ Midwife Manager                   | 892             | 959             | 976                | 976             | +84                                | +17                                | +0                                 | 1,049              |
| Nurse/ Midwife Specialist & AN/MP        | 62              | 70              | 77                 | 77              | +16                                | +8                                 | -0                                 | 84                 |
| Staff Nurse/ Staff Midwife               | 2,569           | 2,618           | 2,608              | 2,604           | +35                                | -14                                | -4                                 | 2,986              |
| Public Health Nurse                      | 6               | 12              | 12                 | 12              | +6                                 | +0                                 | +0                                 | 14                 |
| Pre-registration Nurse/ Midwife Intern   | 28              | 7               | 72                 | 77              | +49                                | +70                                | +5                                 | 147                |
| Nursing/ Midwifery awaiting registration | 14              | 4               | 1                  | 1               | -13                                | -3                                 | -0                                 | 1                  |
| Nursing/ Midwifery Student               | 42              | 11              | 73                 | 78              | +36                                | +67                                | +5                                 | 148                |
| Nursing/ Midwifery other                 | 22              | 28              | 24                 | 24              | +2                                 | -4                                 | +0                                 | 28                 |
| Nursing & Midwifery                      | 3,593           | 3,697           | 3,769              | 3,771           | +178                               | +74                                | +2                                 | 4,309              |
| Therapy Professions                      | 763             | 790             | 782                | 776             | +13                                | -15                                | -6                                 | 906                |
| Health Science/ Diagnostics              | 20              | 21              | 21                 | 24              | +4                                 | +3                                 | +3                                 | 25                 |
| Social Care                              | 2,595           | 3,055           | 2,992              | 2,994           | +399                               | -60                                | +2                                 | 3,518              |
| Social Workers                           | 219             | 239             | 233                | 235             | +17                                | -4                                 | +2                                 | 273                |
| Psychologists                            | 202             | 239             | 241                | 239             | +37                                | -0                                 | -2                                 | 263                |
| Pharmacy                                 | 7               | 8               | 8                  | 7               | +0                                 | -1                                 | -1                                 | 10                 |
| H&SC, Other                              | 85              | 68              | 104                | 113             | +28                                | +45                                | +9                                 | 134                |
| Health & Social Care Professionals       | 3,890           | 4,421           | 4,381              | 4,388           | +498                               | -33                                | +7                                 | 5,129              |
| Management (VIII & above)                | 180             | 236             | 235                | 235             | +55                                | -1                                 | -0                                 | 241                |
| Administrative/ Supervisory (V to VII)   | 477             | 665             | 696                | 706             | +229                               | +41                                | +11                                | 748                |
| Clerical (III & IV)                      | 660             | 744             | 769                | 776             | +116                               | +32                                | +7                                 | 916                |
| Management & Administrative              | 1,317           | 1,645           | 1,699              | 1,717           | +400                               | +72                                | +18                                | 1,905              |
| Support                                  | 733             | 624             | 614                | 610             | -124                               | -14                                | -5                                 | 872                |
| Maintenance/ Technical                   | 124             | 126             | 138                | 140             | +15                                | +14                                | +2                                 | 152                |
| General Support                          | 857             | 750             | 752                | 749             | -108                               | -1                                 | -3                                 | 1,024              |
| Health Care Assistants                   | 6,818           | 7,495           | 7,500              | 7,574           | +756                               | +79                                | +74                                | 9,048              |
| Home Help                                | 99              | 80              | 77                 | 72              | -27                                | -8                                 | -6                                 | 216                |
| Care, other                              | 1,638           | 1,766           | 1,759              | 1,769           | +130                               | +2                                 | +9                                 | 2,075              |
| Patient & Client Care                    | 8,556           | 9,341           | 9,337              | 9,414           | +858                               | +73                                | +77                                | 11,339             |