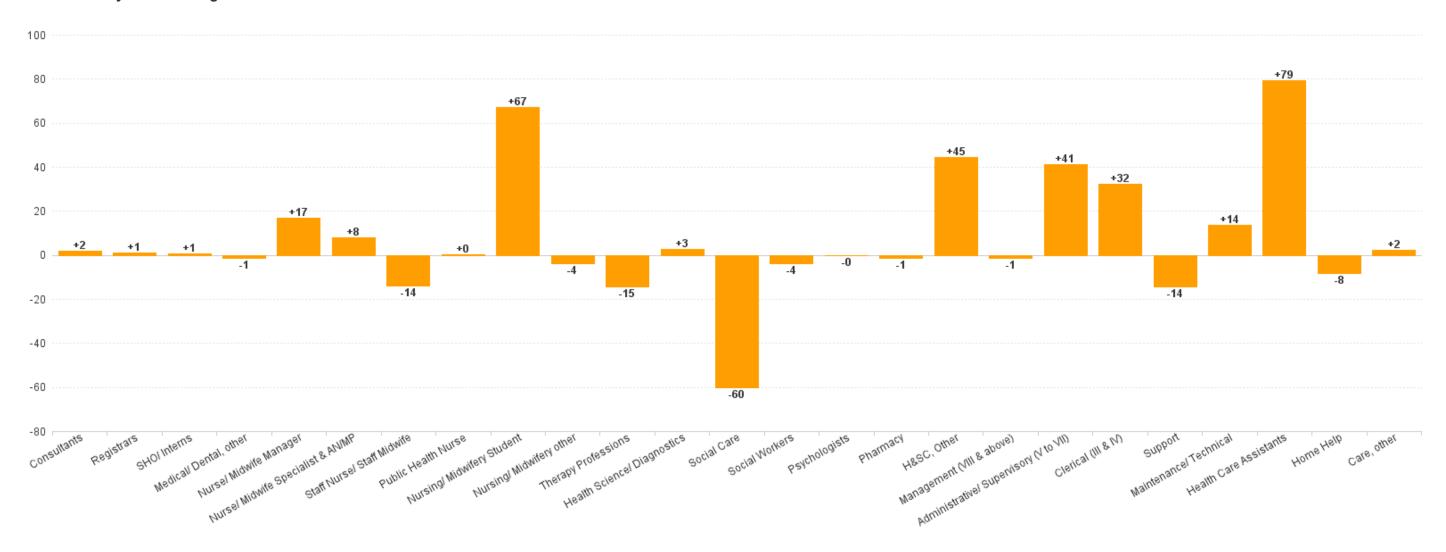

### **Employment Report by Staff Group**

| APR 2023                                 | WTE DEC<br>2019 | WTE DEC<br>2022 | WTE<br>MAR<br>2023 | WTE APR<br>2023 | WTE<br>change<br>since DEC<br>2019 | WTE<br>change<br>since DEC<br>2022 | WTE<br>change<br>since MAR<br>2023 | No.<br>APR<br>2023 |
|------------------------------------------|-----------------|-----------------|--------------------|-----------------|------------------------------------|------------------------------------|------------------------------------|--------------------|
| Overall                                  | 18,273          | 19,903          | 19,990             | 20,092          | +1,820                             | +189                               | +102                               | 23,776             |
| Consultants                              | 24              | 18              | 19                 | 20              | -4                                 | +2                                 | +1                                 | 25                 |
| Registrars                               | 13              | 10              | 10                 | 11              | -2                                 | +1                                 | +1                                 | 12                 |
| SHO/ Interns                             | 7               | 9               | 10                 | 10              | +3                                 | +1                                 | +0                                 | 15                 |
| Medical/ Dental, other                   | 14              | 13              | 12                 | 12              | -3                                 | -1                                 | +0                                 | 18                 |
| Medical & Dental                         | 58              | 50              | 51                 | 53              | -6                                 | +2                                 | +2                                 | 70                 |
| Nurse/ Midwife Manager                   | 892             | 959             | 976                | 976             | +84                                | +17                                | +0                                 | 1,049              |
| Nurse/ Midwife Specialist & AN/MP        | 62              | 70              | 77                 | 77              | +16                                | +8                                 | -0                                 | 84                 |
| Staff Nurse/ Staff Midwife               | 2,569           | 2,618           | 2,608              | 2,604           | +35                                | -14                                | -4                                 | 2,986              |
| Public Health Nurse                      | 6               | 12              | 12                 | 12              | +6                                 | +0                                 | +0                                 | 14                 |
| Pre-registration Nurse/ Midwife Intern   | 28              | 7               | 72                 | 77              | +49                                | +70                                | +5                                 | 147                |
| Nursing/ Midwifery awaiting registration | 14              | 4               | 1                  | 1               | -13                                | -3                                 | -0                                 | 1                  |
| Nursing/ Midwifery Student               | 42              | 11              | 73                 | 78              | +36                                | +67                                | +5                                 | 148                |
| Nursing/ Midwifery other                 | 22              | 28              | 24                 | 24              | +2                                 | -4                                 | +0                                 | 28                 |
| Nursing & Midwifery                      | 3,593           | 3,697           | 3,769              | 3,771           | +178                               | +74                                | +2                                 | 4,309              |
| Therapy Professions                      | 763             | 790             | 782                | 776             | +13                                | -15                                | -6                                 | 906                |
| Health Science/ Diagnostics              | 20              | 21              | 21                 | 24              | +4                                 | +3                                 | +3                                 | 25                 |
| Social Care                              | 2,595           | 3,055           | 2,992              | 2,994           | +399                               | -60                                | +2                                 | 3,518              |
| Social Workers                           | 219             | 239             | 233                | 235             | +17                                | -4                                 | +2                                 | 273                |
| Psychologists                            | 202             | 239             | 241                | 239             | +37                                | -0                                 | -2                                 | 263                |
| Pharmacy                                 | 7               | 8               | 8                  | 7               | +0                                 | -1                                 | -1                                 | 10                 |
| H&SC, Other                              | 85              | 68              | 104                | 113             | +28                                | +45                                | +9                                 | 134                |
| Health & Social Care Professionals       | 3,890           | 4,421           | 4,381              | 4,388           | +498                               | -33                                | +7                                 | 5,129              |
| Management (VIII & above)                | 180             | 236             | 235                | 235             | +55                                | -1                                 | -0                                 | 241                |
| Administrative/ Supervisory (V to VII)   | 477             | 665             | 696                | 706             | +229                               | +41                                | +11                                | 748                |
| Clerical (III & IV)                      | 660             | 744             | 769                | 776             | +116                               | +32                                | +7                                 | 916                |
| Management & Administrative              | 1,317           | 1,645           | 1,699              | 1,717           | +400                               | +72                                | +18                                | 1,905              |
| Support                                  | 733             | 624             | 614                | 610             | -124                               | -14                                | -5                                 | 872                |
| Maintenance/ Technical                   | 124             | 126             | 138                | 140             | +15                                | +14                                | +2                                 | 152                |
| General Support                          | 857             | 750             | 752                | 749             | -108                               | -1                                 | -3                                 | 1,024              |
| Health Care Assistants                   | 6,818           | 7,495           | 7,500              | 7,574           | +756                               | +79                                | +74                                | 9,048              |
| Home Help                                | 99              | 80              | 77                 | 72              | -27                                | -8                                 | -6                                 | 216                |
| Care, other                              | 1,638           | 1,766           | 1,759              | 1,769           | +130                               | +2                                 | +9                                 | 2,075              |
| Patient & Client Care                    | 8,556           | 9,341           | 9,337              | 9,414           | +858                               | +73                                | +77                                | 11,339             |

### WTE Change by Staff Category