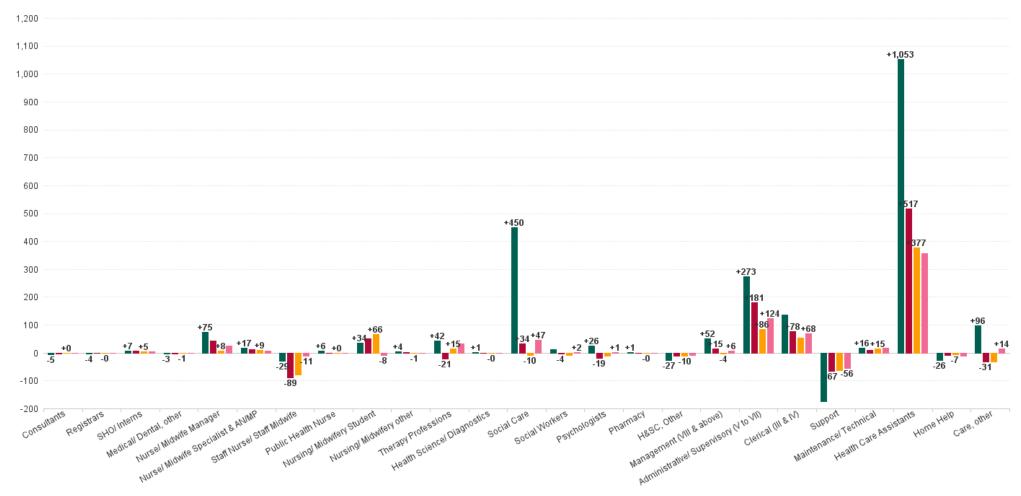

### Employment Report by Staff Group

| AUG 2023                                 | WTE<br>DEC<br>2019 | WTE<br>DEC<br>2022 | WTE<br>JUL<br>2023 | WTE<br>AUG<br>2023 | WTE<br>change<br>since<br>DEC 2019 | % WTE<br>Change<br>since Dec<br>2019 | WTE<br>change<br>since<br>DEC 2022 | % WTE<br>Change<br>since Dec<br>2022 | WTE<br>change<br>since JUL<br>2023 | No.<br>AUG<br>2023 |
|------------------------------------------|--------------------|--------------------|--------------------|--------------------|------------------------------------|--------------------------------------|------------------------------------|--------------------------------------|------------------------------------|--------------------|
| Overall                                  | 18,273             | 19,903             | 20,302             | 20,311             | +2,039                             | +11.16%                              | +408                               | +2.05%                               | +9                                 | 23,986             |
| Consultants                              | 24                 | 18                 | 20                 | 19                 | -5                                 | -22.02%                              | +0                                 | +1.20%                               | -2                                 | 24                 |
| Registrars                               | 13                 | 10                 | 10                 | 9                  | -4                                 | -27.00%                              | -0                                 | -4.91%                               | -1                                 | 10                 |
| SHO/ Interns                             | 7                  | 9                  | 13                 | 14                 | +7                                 | +101.15%                             | +5                                 | +56.60%                              | +1                                 | 14                 |
| Medical/ Dental, other                   | 14                 | 13                 | 12                 | 12                 | -3                                 | -18.25%                              | -1                                 | -8.89%                               | +0                                 | 18                 |
| Medical & Dental                         | 58                 | 50                 | 55                 | 54                 | -4                                 | -7.48%                               | +4                                 | +7.24%                               | -1                                 | 66                 |
| Nurse/ Midwife Manager                   | 892                | 959                | 969                | 967                | +75                                | +8.43%                               | +8                                 | +0.84%                               | -1                                 | 1,043              |
| Nurse/ Midwife Specialist & AN/MP        | 62                 | 70                 | 79                 | 79                 | +17                                | +27.77%                              | +9                                 | +13.55%                              | +1                                 | 85                 |
| Staff Nurse/ Staff Midwife               | 2,569              | 2,618              | 2,566              | 2,540              | -29                                | -1.14%                               | -79                                | -3.00%                               | -26                                | 2,932              |
| Public Health Nurse                      | 6                  | 12                 | 12                 | 12                 | +6                                 | +93.15%                              | +0                                 | +3.15%                               | +0                                 | 14                 |
| Pre-registration Nurse/ Midwife Intern   | 28                 | 7                  | 77                 | 77                 | +48                                | +170.90%                             | +69                                | +982.46%                             | -1                                 | 146                |
| Nursing/ Midwifery awaiting registration | 14                 | 4                  | 2                  |                    | -14                                | -100.00%                             | -4                                 | -100.00%                             | -2                                 |                    |
| Nursing/ Midwifery Student               | 42                 | 11                 | 79                 | 77                 | +34                                | +81.82%                              | +66                                | +606.00%                             | -3                                 | 146                |
| Nursing/ Midwifery other                 | 22                 | 28                 | 24                 | 26                 | +4                                 | +17.84%                              | -1                                 | -5.01%                               | +2                                 | 30                 |
| Nursing & Midwifery                      | 3,593              | 3,697              | 3,728              | 3,701              | +107                               | +2.99%                               | +4                                 | +0.10%                               | -27                                | 4,250              |
| Therapy Professions                      | 763                | 790                | 791                | 805                | +42                                | +5.55%                               | +15                                | +1.87%                               | +14                                | 937                |
| Health Science/ Diagnostics              | 20                 | 21                 | 21                 | 21                 | +1                                 | +5.00%                               | -0                                 | -1.36%                               | +0                                 | 21                 |
| Social Care                              | 2,595              | 3,055              | 3,078              | 3,045              | +450                               | +17.35%                              | -10                                | -0.31%                               | -33                                | 3,594              |
| Social Workers                           | 219                | 239                | 232                | 231                | +13                                | +5.77%                               | -8                                 | -3.17%                               | -0                                 | 271                |
| Psychologists                            | 202                | 239                | 230                | 228                | +26                                | +12.75%                              | -11                                | -4.64%                               | -2                                 | 258                |
| Pharmacy                                 | 7                  | 8                  | 8                  | 8                  | +1                                 | +19.20%                              | -0                                 | -1.34%                               | +0                                 | 11                 |
| H&SC, Other                              | 85                 | 68                 | 62                 | 58                 | -27                                | -31.76%                              | -10                                | -15.12%                              | -4                                 | 76                 |
| Health & Social Care Professionals       | 3,890              | 4,421              | 4,422              | 4,397              | +506                               | +13.01%                              | -24                                | -0.55%                               | -25                                | 5,168              |
| Management (VIII & above)                | 180                | 236                | 231                | 232                | +52                                | +29.10%                              | -4                                 | -1.77%                               | +1                                 | 237                |
| Administrative/ Supervisory (V to VII)   | 477                | 665                | 734                | 751                | +273                               | +57.26%                              | +86                                | +12.90%                              | +17                                | 801                |
| Clerical (III & IV)                      | 660                | 744                | 801                | 797                | +137                               | +20.75%                              | +54                                | +7.22%                               | -4                                 | 938                |
| Management & Administrative              | 1,317              | 1,645              | 1,766              | 1,780              | +463                               | +35.12%                              | +135                               | +8.22%                               | +14                                | 1,976              |
| Support                                  | 733                | 624                | 564                | 560                | -173                               | -23.63%                              | -64                                | -10.26%                              | -4                                 | 776                |
| Maintenance/ Technical                   | 124                | 126                | 137                | 140                | +16                                | +13.05%                              | +15                                | +11.65%                              | +4                                 | 154                |
| General Support                          | 857                | 750                | 701                | 700                | -157                               | -18.32%                              | -49                                | -6.58%                               | -1                                 | 930                |
| Health Care Assistants                   | 6,818              | 7,495              | 7,798              | 7,871              | +1,053                             | +15.45%                              | +377                               | +5.03%                               | +74                                | 9,330              |
| Home Help                                | 99                 | 80                 | 73                 | 73                 | -26                                | -25.91%                              | -7                                 | -8.16%                               | +1                                 | 207                |
| Care, other                              | 1,638              | 1,766              | 1,759              | 1,735              | +96                                | +5.88%                               | -31                                | -1.77%                               | -25                                | 2,059              |
| Patient & Client Care                    | 8,556              | 9,341              | 9,630              | 9,680              | +1,124                             | +13.13%                              | +339                               | +3.63%                               | +50                                | 11,596             |

## Disabilities Employment Report by HSE: AUG 2023

| AUG 2023                                 | WTE<br>DEC<br>2019 | WTE<br>DEC<br>2022 | WTE<br>JUL<br>2023 | WTE<br>AUG<br>2023 | WTE<br>change<br>since<br>DEC<br>2019 | % WTE<br>Change<br>since<br>Dec<br>2019 | WTE<br>change<br>since<br>DEC<br>2022 | % WTE<br>Change<br>since<br>Dec<br>2022 | WTE<br>change<br>since<br>JUL<br>2023 | No.<br>AUG<br>2023 |
|------------------------------------------|--------------------|--------------------|--------------------|--------------------|---------------------------------------|-----------------------------------------|---------------------------------------|-----------------------------------------|---------------------------------------|--------------------|
| Total HSE                                | 3,873              | 4,200              | 4,322              | 4,332              | +459                                  | +11.84%                                 | +132                                  | +3.14%                                  | +9                                    | 4,940              |
| Consultants                              | 8                  | 6                  | 6                  | 6                  | -2                                    | -26.27%                                 | +0                                    | +0.00%                                  | -1                                    | 6                  |
| Registrars                               | 3                  | 2                  | 3                  | 2                  | -1                                    | -35.00%                                 | -0                                    | -1.52%                                  | -1                                    | 2                  |
| SHO/ Interns                             |                    | 1                  | 2                  | 2                  | +2                                    |                                         | +1                                    | +102.02%                                | +0                                    | 2                  |
| Medical/ Dental, other                   | 6                  | 6                  | 5                  | 5                  | -1                                    | -15.03%                                 | -1                                    | -14.35%                                 | +0                                    | 9                  |
| Medical & Dental                         | 17                 | 15                 | 17                 | 15                 | -2                                    | -11.71%                                 | +0                                    | +0.54%                                  | -2                                    | 19                 |
| Nurse/ Midwife Manager                   | 257                | 267                | 270                | 271                | +15                                   | +5.84%                                  | +4                                    | +1.50%                                  | +1                                    | 285                |
| Nurse/ Midwife Specialist & AN/MP        | 14                 | 18                 | 26                 | 27                 | +14                                   | +99.04%                                 | +9                                    | +52.46%                                 | +1                                    | 28                 |
| Staff Nurse/ Staff Midwife               | 788                | 782                | 776                | 776                | -12                                   | -1.52%                                  | -6                                    | -0.81%                                  | -0                                    | 861                |
| Public Health Nurse                      | 6                  | 12                 | 12                 | 12                 | +6                                    | +93.15%                                 | +0                                    | +3.15%                                  | +0                                    | 14                 |
| Nursing/ Midwifery awaiting registration | 14                 | 2                  | 2                  |                    | -9                                    | -100.00%                                |                                       | -100.00%                                | -2                                    |                    |
| Pre-registration Nurse/ Midwife Intern   | 3                  | 7                  | 20                 | 19                 | +1                                    | +482.46%                                | -10                                   | +167.75%                                | -1                                    | 37                 |
| Nursing/ Midwifery Student               | 17                 | 9                  | 22                 | 19                 | +2                                    | +10.77%                                 | +10                                   | +109.17%                                | -3                                    | 37                 |
| Nursing/ Midwifery other                 | 8                  | 8                  | 8                  | 9                  | +1                                    | +15.22%                                 | +1                                    | +6.34%                                  | +1                                    | 11                 |
| Nursing & Midwifery                      | 1,089              | 1,096              | 1,115              | 1,114              | +25                                   | +2.33%                                  | +18                                   | +1.63%                                  | -0                                    | 1,236              |
| Therapy Professions                      | 330                | 322                | 332                | 338                | +9                                    | +2.66%                                  | +17                                   | +5.25%                                  | +7                                    | 409                |
| Health Science/ Diagnostics              | 2                  | 6                  | 6                  | 6                  | +4                                    | +200.00%                                | +0                                    | +0.67%                                  | +0                                    | 6                  |
| Social Care                              | 89                 | 109                | 123                | 114                | +25                                   | +27.77%                                 | +4                                    | +4.10%                                  | -9                                    | 135                |
| Social Workers                           | 58                 | 62                 | 66                 | 68                 | +10                                   | +17.69%                                 | +6                                    | +9.54%                                  | +2                                    | 77                 |
| Psychologists                            | 74                 | 95                 | 91                 | 91                 | +17                                   | +22.82%                                 | -4                                    | -3.87%                                  | -0                                    | 103                |
| H&SC, Other                              | 26                 | 19                 | 16                 | 15                 | -11                                   | -41.73%                                 | -4                                    | -19.13%                                 | -1                                    | 18                 |
| Health & Social Care Professionals       | 579                | 612                | 634                | 632                | +54                                   | +9.27%                                  | +20                                   | +3.27%                                  | -1                                    | 748                |
| Management (VIII & above)                | 45                 | 69                 | 69                 | 67                 | +22                                   | +50.17%                                 | -2                                    | -2.72%                                  | -2                                    | 70                 |
| Administrative/ Supervisory (V to VII)   | 140                | 231                | 248                | 257                | +117                                  | +83.46%                                 | +26                                   | +11.25%                                 | +9                                    | 277                |
| Clerical (III & IV)                      | 178                | 227                | 244                | 243                | +65                                   | +36.63%                                 | +17                                   | +7.36%                                  | -1                                    | 276                |
| Management & Administrative              | 363                | 526                | 561                | 567                | +204                                  | +56.35%                                 | +41                                   | +7.74%                                  | +6                                    | 623                |
| Support                                  | 87                 | 67                 | 61                 | 61                 | -26                                   | -30.07%                                 | -6                                    | -8.78%                                  | +0                                    | 72                 |
| Maintenance/ Technical                   | 21                 | 21                 | 24                 | 24                 | +3                                    | +14.19%                                 | +3                                    | +15.18%                                 | -0                                    | 25                 |
| General Support                          | 108                | 88                 | 85                 | 85                 | -23                                   | -21.50%                                 | -3                                    | -3.11%                                  | +0                                    | 97                 |
| Health Care Assistants                   | 1,510              | 1,616              | 1,645              | 1,655              | +145                                  | +9.61%                                  | +39                                   | +2.41%                                  | +10                                   | 1,807              |
| Home Help                                | 99                 | 80                 | 73                 | 73                 | -26                                   | -25.91%                                 | -7                                    | -8.16%                                  | +1                                    | 207                |
| Care, other                              | 108                | 166                | 193                | 189                | +81                                   | +74.86%                                 | +23                                   | +14.09%                                 | -4                                    | 203                |
| Patient & Client Care                    | 1,717              | 1,862              | 1,912              | 1,918              | +200                                  | +11.67%                                 | +56                                   | +3.00%                                  | +6                                    | 2,217              |