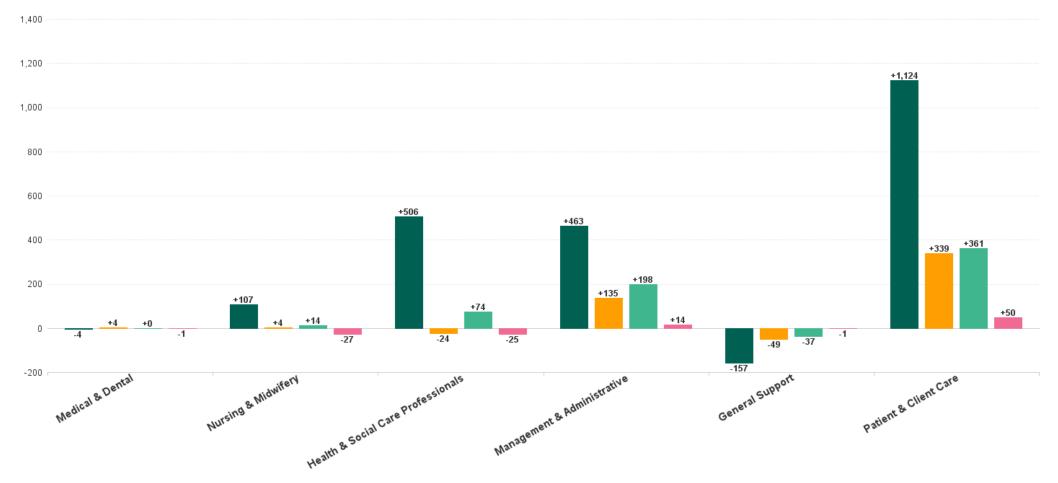

### Employment Report by Staff Group

| AUG 2023                                 | WTE<br>DEC<br>2019 | WTE<br>DEC<br>2022 | WTE<br>JUL<br>2023 | WTE<br>AUG<br>2023 | WTE<br>change<br>since<br>DEC 2019 | % WTE<br>Change<br>since Dec<br>2019 | WTE<br>change<br>since<br>DEC 2022 | % WTE<br>Change<br>since Dec<br>2022 | WTE<br>change<br>since JUL<br>2023 | No.<br>AUG<br>2023 |
|------------------------------------------|--------------------|--------------------|--------------------|--------------------|------------------------------------|--------------------------------------|------------------------------------|--------------------------------------|------------------------------------|--------------------|
| Overall                                  | 18,273             | 19,903             | 20,302             | 20,311             | +2,039                             | +11.16%                              | +408                               | +2.05%                               | +9                                 | 23,986             |
| Consultants                              | 24                 | 18                 | 20                 | 19                 | -5                                 | -22.02%                              | +0                                 | +1.20%                               | -2                                 | 24                 |
| Registrars                               | 13                 | 10                 | 10                 | 9                  | -4                                 | -27.00%                              | -0                                 | -4.91%                               | -1                                 | 10                 |
| SHO/ Interns                             | 7                  | 9                  | 13                 | 14                 | +7                                 | +101.15%                             | +5                                 | +56.60%                              | +1                                 | 14                 |
| Medical/ Dental, other                   | 14                 | 13                 | 12                 | 12                 | -3                                 | -18.25%                              | -1                                 | -8.89%                               | +0                                 | 18                 |
| Medical & Dental                         | 58                 | 50                 | 55                 | 54                 | -4                                 | -7.48%                               | +4                                 | +7.24%                               | -1                                 | 66                 |
| Nurse/ Midwife Manager                   | 892                | 959                | 969                | 967                | +75                                | +8.43%                               | +8                                 | +0.84%                               | -1                                 | 1,043              |
| Nurse/ Midwife Specialist & AN/MP        | 62                 | 70                 | 79                 | 79                 | +17                                | +27.77%                              | +9                                 | +13.55%                              | +1                                 | 85                 |
| Staff Nurse/ Staff Midwife               | 2,569              | 2,618              | 2,566              | 2,540              | -29                                | -1.14%                               | -79                                | -3.00%                               | -26                                | 2,932              |
| Public Health Nurse                      | 6                  | 12                 | 12                 | 12                 | +6                                 | +93.15%                              | +0                                 | +3.15%                               | +0                                 | 14                 |
| Pre-registration Nurse/ Midwife Intern   | 28                 | 7                  | 77                 | 77                 | +48                                | +170.90%                             | +69                                | +982.46%                             | -1                                 | 146                |
| Nursing/ Midwifery awaiting registration | 14                 | 4                  | 2                  |                    | -14                                | -100.00%                             | -4                                 | -100.00%                             | -2                                 |                    |
| Nursing/ Midwifery Student               | 42                 | 11                 | 79                 | 77                 | +34                                | +81.82%                              | +66                                | +606.00%                             | -3                                 | 146                |
| Nursing/ Midwifery other                 | 22                 | 28                 | 24                 | 26                 | +4                                 | +17.84%                              | -1                                 | -5.01%                               | +2                                 | 30                 |
| Nursing & Midwifery                      | 3,593              | 3,697              | 3,728              | 3,701              | +107                               | +2.99%                               | +4                                 | +0.10%                               | -27                                | 4,250              |
| Therapy Professions                      | 763                | 790                | 791                | 805                | +42                                | +5.55%                               | +15                                | +1.87%                               | +14                                | 937                |
| Health Science/ Diagnostics              | 20                 | 21                 | 21                 | 21                 | +1                                 | +5.00%                               | -0                                 | -1.36%                               | +0                                 | 21                 |
| Social Care                              | 2,595              | 3,055              | 3,078              | 3,045              | +450                               | +17.35%                              | -10                                | -0.31%                               | -33                                | 3,594              |
| Social Workers                           | 219                | 239                | 232                | 231                | +13                                | +5.77%                               | -8                                 | -3.17%                               | -0                                 | 271                |
| Psychologists                            | 202                | 239                | 230                | 228                | +26                                | +12.75%                              | -11                                | -4.64%                               | -2                                 | 258                |
| Pharmacy                                 | 7                  | 8                  | 8                  | 8                  | +1                                 | +19.20%                              | -0                                 | -1.34%                               | +0                                 | 11                 |
| H&SC, Other                              | 85                 | 68                 | 62                 | 58                 | -27                                | -31.76%                              | -10                                | -15.12%                              | -4                                 | 76                 |
| Health & Social Care Professionals       | 3,890              | 4,421              | 4,422              | 4,397              | +506                               | +13.01%                              | -24                                | -0.55%                               | -25                                | 5,168              |
| Management (VIII & above)                | 180                | 236                | 231                | 232                | +52                                | +29.10%                              | -4                                 | -1.77%                               | +1                                 | 237                |
| Administrative/ Supervisory (V to VII)   | 477                | 665                | 734                | 751                | +273                               | +57.26%                              | +86                                | +12.90%                              | +17                                | 801                |
| Clerical (III & IV)                      | 660                | 744                | 801                | 797                | +137                               | +20.75%                              | +54                                | +7.22%                               | -4                                 | 938                |
| Management & Administrative              | 1,317              | 1,645              | 1,766              | 1,780              | +463                               | +35.12%                              | +135                               | +8.22%                               | +14                                | 1,976              |
| Support                                  | 733                | 624                | 564                | 560                | -173                               | -23.63%                              | -64                                | -10.26%                              | -4                                 | 776                |
| Maintenance/ Technical                   | 124                | 126                | 137                | 140                | +16                                | +13.05%                              | +15                                | +11.65%                              | +4                                 | 154                |
| General Support                          | 857                | 750                | 701                | 700                | -157                               | -18.32%                              | -49                                | -6.58%                               | -1                                 | 930                |
| Health Care Assistants                   | 6,818              | 7,495              | 7,798              | 7,871              | +1,053                             | +15.45%                              | +377                               | +5.03%                               | +74                                | 9,330              |
| Home Help                                | 99                 | 80                 | 73                 | 73                 | -26                                | -25.91%                              | -7                                 | -8.16%                               | +1                                 | 207                |
| Care, other                              | 1,638              | 1,766              | 1,759              | 1,735              | +96                                | +5.88%                               | -31                                | -1.77%                               | -25                                | 2,059              |
| Patient & Client Care                    | 8,556              | 9,341              | 9,630              | 9,680              | +1,124                             | +13.13%                              | +339                               | +3.63%                               | +50                                | 11,596             |

## WTE Change by Staff Category

🔳 WTE change since DEC 2019 📕 WTE change since DEC 2022 📕 WTE change since AUG 2022 📕 WTE change since JUL 2023

ŀĒ