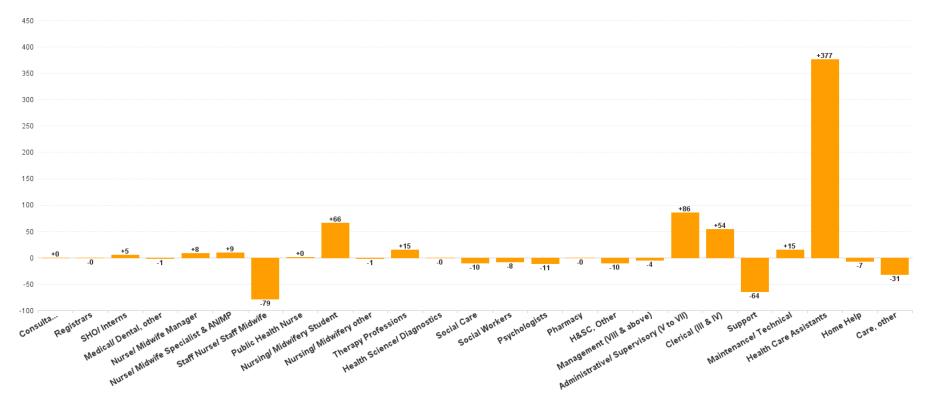

### Employment Report by Staff Group

| AUG 2023                                 | WTE<br>DEC<br>2019 | WTE<br>DEC<br>2022 | WTE<br>JUL<br>2023 | WTE<br>AUG<br>2023 | WTE<br>change<br>since<br>DEC 2019 | % WTE<br>Change<br>since Dec<br>2019 | WTE<br>change<br>since<br>DEC 2022 | % WTE<br>Change<br>since Dec<br>2022 | WTE<br>change<br>since JUL<br>2023 | No.<br>AUG<br>2023 |
|------------------------------------------|--------------------|--------------------|--------------------|--------------------|------------------------------------|--------------------------------------|------------------------------------|--------------------------------------|------------------------------------|--------------------|
| Overall                                  | 18,273             | 19,903             | 20,302             | 20,311             | +2,039                             | +11.16%                              | +408                               | +2.05%                               | +9                                 | 23,986             |
| Consultants                              | 24                 | 18                 | 20                 | 19                 | -5                                 | -22.02%                              | +0                                 | +1.20%                               | -2                                 | 24                 |
| Registrars                               | 13                 | 10                 | 10                 | 9                  | -4                                 | -27.00%                              | -0                                 | -4.91%                               | -1                                 | 10                 |
| SHO/ Interns                             | 7                  | 9                  | 13                 | 14                 | +7                                 | +101.15%                             | +5                                 | +56.60%                              | +1                                 | 14                 |
| Medical/ Dental, other                   | 14                 | 13                 | 12                 | 12                 | -3                                 | -18.25%                              | -1                                 | -8.89%                               | +0                                 | 18                 |
| Medical & Dental                         | 58                 | 50                 | 55                 | 54                 | -4                                 | -7.48%                               | +4                                 | +7.24%                               | -1                                 | 66                 |
| Nurse/ Midwife Manager                   | 892                | 959                | 969                | 967                | +75                                | +8.43%                               | +8                                 | +0.84%                               | -1                                 | 1,043              |
| Nurse/ Midwife Specialist & AN/MP        | 62                 | 70                 | 79                 | 79                 | +17                                | +27.77%                              | +9                                 | +13.55%                              | +1                                 | 85                 |
| Staff Nurse/ Staff Midwife               | 2,569              | 2,618              | 2,566              | 2,540              | -29                                | -1.14%                               | -79                                | -3.00%                               | -26                                | 2,932              |
| Public Health Nurse                      | 6                  | 12                 | 12                 | 12                 | +6                                 | +93.15%                              | +0                                 | +3.15%                               | +0                                 | 14                 |
| Pre-registration Nurse/ Midwife Intern   | 28                 | 7                  | 77                 | 77                 | +48                                | +170.90%                             | +69                                | +982.46%                             | -1                                 | 146                |
| Nursing/ Midwifery awaiting registration | 14                 | 4                  | 2                  |                    | -14                                | -100.00%                             | -4                                 | -100.00%                             | -2                                 |                    |
| Nursing/ Midwifery Student               | 42                 | 11                 | 79                 | 77                 | +34                                | +81.82%                              | +66                                | +606.00%                             | -3                                 | 146                |
| Nursing/ Midwifery other                 | 22                 | 28                 | 24                 | 26                 | +4                                 | +17.84%                              | -1                                 | -5.01%                               | +2                                 | 30                 |
| Nursing & Midwifery                      | 3,593              | 3,697              | 3,728              | 3,701              | +107                               | +2.99%                               | +4                                 | +0.10%                               | -27                                | 4,250              |
| Therapy Professions                      | 763                | 790                | 791                | 805                | +42                                | +5.55%                               | +15                                | +1.87%                               | +14                                | 937                |
| Health Science/ Diagnostics              | 20                 | 21                 | 21                 | 21                 | +1                                 | +5.00%                               | -0                                 | -1.36%                               | +0                                 | 21                 |
| Social Care                              | 2,595              | 3,055              | 3,078              | 3,045              | +450                               | +17.35%                              | -10                                | -0.31%                               | -33                                | 3,594              |
| Social Workers                           | 219                | 239                | 232                | 231                | +13                                | +5.77%                               | -8                                 | -3.17%                               | -0                                 | 271                |
| Psychologists                            | 202                | 239                | 230                | 228                | +26                                | +12.75%                              | -11                                | -4.64%                               | -2                                 | 258                |
| Pharmacy                                 | 7                  | 8                  | 8                  | 8                  | +1                                 | +19.20%                              | -0                                 | -1.34%                               | +0                                 | 11                 |
| H&SC, Other                              | 85                 | 68                 | 62                 | 58                 | -27                                | -31.76%                              | -10                                | -15.12%                              | -4                                 | 76                 |
| Health & Social Care Professionals       | 3,890              | 4,421              | 4,422              | 4,397              | +506                               | +13.01%                              | -24                                | -0.55%                               | -25                                | 5,168              |
| Management (VIII & above)                | 180                | 236                | 231                | 232                | +52                                | +29.10%                              | -4                                 | -1.77%                               | +1                                 | 237                |
| Administrative/ Supervisory (V to VII)   | 477                | 665                | 734                | 751                | +273                               | +57.26%                              | +86                                | +12.90%                              | +17                                | 801                |
| Clerical (III & IV)                      | 660                | 744                | 801                | 797                | +137                               | +20.75%                              | +54                                | +7.22%                               | -4                                 | 938                |
| Management & Administrative              | 1,317              | 1,645              | 1,766              | 1,780              | +463                               | +35.12%                              | +135                               | +8.22%                               | +14                                | 1,976              |
| Support                                  | 733                | 624                | 564                | 560                | -173                               | -23.63%                              | -64                                | -10.26%                              | -4                                 | 776                |
| Maintenance/ Technical                   | 124                | 126                | 137                | 140                | +16                                | +13.05%                              | +15                                | +11.65%                              | +4                                 | 154                |
| General Support                          | 857                | 750                | 701                | 700                | -157                               | -18.32%                              | -49                                | -6.58%                               | -1                                 | 930                |
| Health Care Assistants                   | 6,818              | 7,495              | 7,798              | 7,871              | +1,053                             | +15.45%                              | +377                               | +5.03%                               | +74                                | 9,330              |
| Home Help                                | 99                 | 80                 | 73                 | 73                 | -26                                | -25.91%                              | -7                                 | -8.16%                               | +1                                 | 207                |
| Care, other                              | 1,638              | 1,766              | 1,759              | 1,735              | +96                                | +5.88%                               | -31                                | -1.77%                               | -25                                | 2,059              |
| Patient & Client Care                    | 8,556              | 9,341              | 9,630              | 9,680              | +1,124                             | +13.13%                              | +339                               | +3.63%                               | +50                                | 11,596             |

## Disabilities Employment Report by HSE: AUG 2023

| AUG 2023                                 | WTE<br>DEC<br>2019 | WTE<br>DEC<br>2022 | WTE<br>JUL<br>2023 | WTE<br>AUG<br>2023 | WTE<br>change<br>since<br>DEC<br>2019 | % WTE<br>Change<br>since<br>Dec<br>2019 | WTE<br>change<br>since<br>DEC<br>2022 | % WTE<br>Change<br>since<br>Dec<br>2022 | WTE<br>change<br>since<br>JUL<br>2023 | No.<br>AUG<br>2023 |
|------------------------------------------|--------------------|--------------------|--------------------|--------------------|---------------------------------------|-----------------------------------------|---------------------------------------|-----------------------------------------|---------------------------------------|--------------------|
| Total HSE                                | 3,873              | 4,200              | 4,322              | 4,332              | +459                                  | +11.84%                                 | +132                                  | +3.14%                                  | +9                                    | 4,940              |
| Consultants                              | 8                  | 6                  | 6                  | 6                  | -2                                    | -26.27%                                 | +0                                    | +0.00%                                  | -1                                    | 6                  |
| Registrars                               | 3                  | 2                  | 3                  | 2                  | -1                                    | -35.00%                                 | -0                                    | -1.52%                                  | -1                                    | 2                  |
| SHO/ Interns                             |                    | 1                  | 2                  | 2                  | +2                                    |                                         | +1                                    | +102.02%                                | +0                                    | 2                  |
| Medical/ Dental, other                   | 6                  | 6                  | 5                  | 5                  | -1                                    | -15.03%                                 | -1                                    | -14.35%                                 | +0                                    | 9                  |
| Medical & Dental                         | 17                 | 15                 | 17                 | 15                 | -2                                    | -11.71%                                 | +0                                    | +0.54%                                  | -2                                    | 19                 |
| Nurse/ Midwife Manager                   | 257                | 267                | 270                | 271                | +15                                   | +5.84%                                  | +4                                    | +1.50%                                  | +1                                    | 285                |
| Nurse/ Midwife Specialist & AN/MP        | 14                 | 18                 | 26                 | 27                 | +14                                   | +99.04%                                 | +9                                    | +52.46%                                 | +1                                    | 28                 |
| Staff Nurse/ Staff Midwife               | 788                | 782                | 776                | 776                | -12                                   | -1.52%                                  | -6                                    | -0.81%                                  | -0                                    | 861                |
| Public Health Nurse                      | 6                  | 12                 | 12                 | 12                 | +6                                    | +93.15%                                 | +0                                    | +3.15%                                  | +0                                    | 14                 |
| Nursing/ Midwifery awaiting registration | 14                 | 2                  | 2                  |                    | -9                                    | -100.00%                                |                                       | -100.00%                                | -2                                    |                    |
| Pre-registration Nurse/ Midwife Intern   | 3                  | 7                  | 20                 | 19                 | +1                                    | +482.46%                                | -10                                   | +167.75%                                | -1                                    | 37                 |
| Nursing/ Midwifery Student               | 17                 | 9                  | 22                 | 19                 | +2                                    | +10.77%                                 | +10                                   | +109.17%                                | -3                                    | 37                 |
| Nursing/ Midwifery other                 | 8                  | 8                  | 8                  | 9                  | +1                                    | +15.22%                                 | +1                                    | +6.34%                                  | +1                                    | 11                 |
| Nursing & Midwifery                      | 1,089              | 1,096              | 1,115              | 1,114              | +25                                   | +2.33%                                  | +18                                   | +1.63%                                  | -0                                    | 1,236              |
| Therapy Professions                      | 330                | 322                | 332                | 338                | +9                                    | +2.66%                                  | +17                                   | +5.25%                                  | +7                                    | 409                |
| Health Science/ Diagnostics              | 2                  | 6                  | 6                  | 6                  | +4                                    | +200.00%                                | +0                                    | +0.67%                                  | +0                                    | 6                  |
| Social Care                              | 89                 | 109                | 123                | 114                | +25                                   | +27.77%                                 | +4                                    | +4.10%                                  | -9                                    | 135                |
| Social Workers                           | 58                 | 62                 | 66                 | 68                 | +10                                   | +17.69%                                 | +6                                    | +9.54%                                  | +2                                    | 77                 |
| Psychologists                            | 74                 | 95                 | 91                 | 91                 | +17                                   | +22.82%                                 | -4                                    | -3.87%                                  | -0                                    | 103                |
| H&SC, Other                              | 26                 | 19                 | 16                 | 15                 | -11                                   | -41.73%                                 | -4                                    | -19.13%                                 | -1                                    | 18                 |
| Health & Social Care Professionals       | 579                | 612                | 634                | 632                | +54                                   | +9.27%                                  | +20                                   | +3.27%                                  | -1                                    | 748                |
| Management (VIII & above)                | 45                 | 69                 | 69                 | 67                 | +22                                   | +50.17%                                 | -2                                    | -2.72%                                  | -2                                    | 70                 |
| Administrative/ Supervisory (V to VII)   | 140                | 231                | 248                | 257                | +117                                  | +83.46%                                 | +26                                   | +11.25%                                 | +9                                    | 277                |
| Clerical (III & IV)                      | 178                | 227                | 244                | 243                | +65                                   | +36.63%                                 | +17                                   | +7.36%                                  | -1                                    | 276                |
| Management & Administrative              | 363                | 526                | 561                | 567                | +204                                  | +56.35%                                 | +41                                   | +7.74%                                  | +6                                    | 623                |
| Support                                  | 87                 | 67                 | 61                 | 61                 | -26                                   | -30.07%                                 | -6                                    | -8.78%                                  | +0                                    | 72                 |
| Maintenance/ Technical                   | 21                 | 21                 | 24                 | 24                 | +3                                    | +14.19%                                 | +3                                    | +15.18%                                 | -0                                    | 25                 |
| General Support                          | 108                | 88                 | 85                 | 85                 | -23                                   | -21.50%                                 | -3                                    | -3.11%                                  | +0                                    | 97                 |
| Health Care Assistants                   | 1,510              | 1,616              | 1,645              | 1,655              | +145                                  | +9.61%                                  | +39                                   | +2.41%                                  | +10                                   | 1,807              |
| Home Help                                | 99                 | 80                 | 73                 | 73                 | -26                                   | -25.91%                                 | -7                                    | -8.16%                                  | +1                                    | 207                |
| Care, other                              | 108                | 166                | 193                | 189                | +81                                   | +74.86%                                 | +23                                   | +14.09%                                 | -4                                    | 203                |
| Patient & Client Care                    | 1,717              | 1,862              | 1,912              | 1,918              | +200                                  | +11.67%                                 | +56                                   | +3.00%                                  | +6                                    | 2,217              |