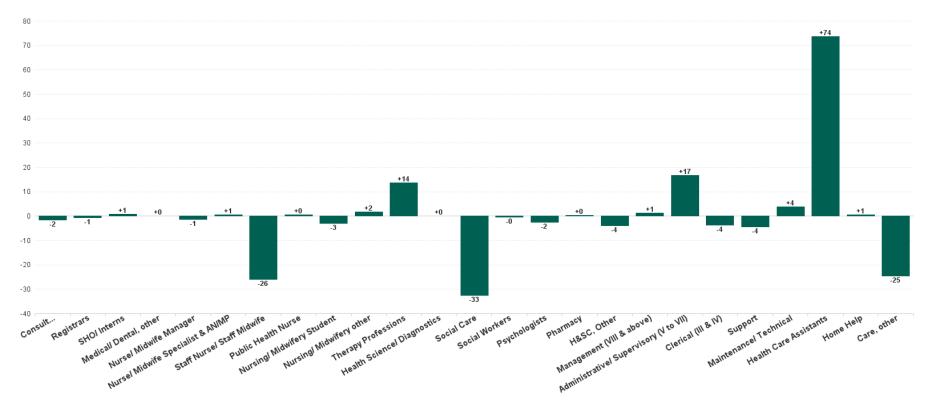

## Disabilities Employment Report by HSE: AUG 2023

| AUG 2023                                 | WTE<br>DEC<br>2019 | WTE<br>DEC<br>2022 | WTE<br>JUL<br>2023 | WTE<br>AUG<br>2023 | WTE<br>change<br>since<br>DEC<br>2019 | % WTE<br>Change<br>since<br>Dec<br>2019 | WTE<br>change<br>since<br>DEC<br>2022 | % WTE<br>Change<br>since<br>Dec<br>2022 | WTE<br>change<br>since<br>JUL<br>2023 | No.<br>AUG<br>2023 |
|------------------------------------------|--------------------|--------------------|--------------------|--------------------|---------------------------------------|-----------------------------------------|---------------------------------------|-----------------------------------------|---------------------------------------|--------------------|
| Total HSE                                | 3,873              | 4,200              | 4,322              | 4,332              | +459                                  | +11.84%                                 | +132                                  | +3.14%                                  | +9                                    | 4,940              |
| Consultants                              | 8                  | 6                  | 6                  | 6                  | -2                                    | -26.27%                                 | +0                                    | +0.00%                                  | -1                                    | 6                  |
| Registrars                               | 3                  | 2                  | 3                  | 2                  | -1                                    | -35.00%                                 | -0                                    | -1.52%                                  | -1                                    | 2                  |
| SHO/ Interns                             |                    | 1                  | 2                  | 2                  | +2                                    |                                         | +1                                    | +102.02%                                | +0                                    | 2                  |
| Medical/ Dental, other                   | 6                  | 6                  | 5                  | 5                  | -1                                    | -15.03%                                 | -1                                    | -14.35%                                 | +0                                    | 9                  |
| Medical & Dental                         | 17                 | 15                 | 17                 | 15                 | -2                                    | -11.71%                                 | +0                                    | +0.54%                                  | -2                                    | 19                 |
| Nurse/ Midwife Manager                   | 257                | 267                | 270                | 271                | +15                                   | +5.84%                                  | +4                                    | +1.50%                                  | +1                                    | 285                |
| Nurse/ Midwife Specialist & AN/MP        | 14                 | 18                 | 26                 | 27                 | +14                                   | +99.04%                                 | +9                                    | +52.46%                                 | +1                                    | 28                 |
| Staff Nurse/ Staff Midwife               | 788                | 782                | 776                | 776                | -12                                   | -1.52%                                  | -6                                    | -0.81%                                  | -0                                    | 861                |
| Public Health Nurse                      | 6                  | 12                 | 12                 | 12                 | +6                                    | +93.15%                                 | +0                                    | +3.15%                                  | +0                                    | 14                 |
| Nursing/ Midwifery awaiting registration | 14                 | 2                  | 2                  |                    | -9                                    | -100.00%                                |                                       | -100.00%                                | -2                                    |                    |
| Pre-registration Nurse/ Midwife Intern   | 3                  | 7                  | 20                 | 19                 | +1                                    | +482.46%                                | -10                                   | +167.75%                                | -1                                    | 37                 |
| Nursing/ Midwifery Student               | 17                 | 9                  | 22                 | 19                 | +2                                    | +10.77%                                 | +10                                   | +109.17%                                | -3                                    | 37                 |
| Nursing/ Midwifery other                 | 8                  | 8                  | 8                  | 9                  | +1                                    | +15.22%                                 | +1                                    | +6.34%                                  | +1                                    | 11                 |
| Nursing & Midwifery                      | 1,089              | 1,096              | 1,115              | 1,114              | +25                                   | +2.33%                                  | +18                                   | +1.63%                                  | -0                                    | 1,236              |
| Therapy Professions                      | 330                | 322                | 332                | 338                | +9                                    | +2.66%                                  | +17                                   | +5.25%                                  | +7                                    | 409                |
| Health Science/ Diagnostics              | 2                  | 6                  | 6                  | 6                  | +4                                    | +200.00%                                | +0                                    | +0.67%                                  | +0                                    | 6                  |
| Social Care                              | 89                 | 109                | 123                | 114                | +25                                   | +27.77%                                 | +4                                    | +4.10%                                  | -9                                    | 135                |
| Social Workers                           | 58                 | 62                 | 66                 | 68                 | +10                                   | +17.69%                                 | +6                                    | +9.54%                                  | +2                                    | 77                 |
| Psychologists                            | 74                 | 95                 | 91                 | 91                 | +17                                   | +22.82%                                 | -4                                    | -3.87%                                  | -0                                    | 103                |
| H&SC, Other                              | 26                 | 19                 | 16                 | 15                 | -11                                   | -41.73%                                 | -4                                    | -19.13%                                 | -1                                    | 18                 |
| Health & Social Care Professionals       | 579                | 612                | 634                | 632                | +54                                   | +9.27%                                  | +20                                   | +3.27%                                  | -1                                    | 748                |
| Management (VIII & above)                | 45                 | 69                 | 69                 | 67                 | +22                                   | +50.17%                                 | -2                                    | -2.72%                                  | -2                                    | 70                 |
| Administrative/ Supervisory (V to VII)   | 140                | 231                | 248                | 257                | +117                                  | +83.46%                                 | +26                                   | +11.25%                                 | +9                                    | 277                |
| Clerical (III & IV)                      | 178                | 227                | 244                | 243                | +65                                   | +36.63%                                 | +17                                   | +7.36%                                  | -1                                    | 276                |
| Management & Administrative              | 363                | 526                | 561                | 567                | +204                                  | +56.35%                                 | +41                                   | +7.74%                                  | +6                                    | 623                |
| Support                                  | 87                 | 67                 | 61                 | 61                 | -26                                   | -30.07%                                 | -6                                    | -8.78%                                  | +0                                    | 72                 |
| Maintenance/ Technical                   | 21                 | 21                 | 24                 | 24                 | +3                                    | +14.19%                                 | +3                                    | +15.18%                                 | -0                                    | 25                 |
| General Support                          | 108                | 88                 | 85                 | 85                 | -23                                   | -21.50%                                 | -3                                    | -3.11%                                  | +0                                    | 97                 |
| Health Care Assistants                   | 1,510              | 1,616              | 1,645              | 1,655              | +145                                  | +9.61%                                  | +39                                   | +2.41%                                  | +10                                   | 1,807              |
| Home Help                                | 99                 | 80                 | 73                 | 73                 | -26                                   | -25.91%                                 | -7                                    | -8.16%                                  | +1                                    | 207                |
| Care, other                              | 108                | 166                | 193                | 189                | +81                                   | +74.86%                                 | +23                                   | +14.09%                                 | -4                                    | 203                |
| Patient & Client Care                    | 1,717              | 1,862              | 1,912              | 1,918              | +200                                  | +11.67%                                 | +56                                   | +3.00%                                  | +6                                    | 2,217              |