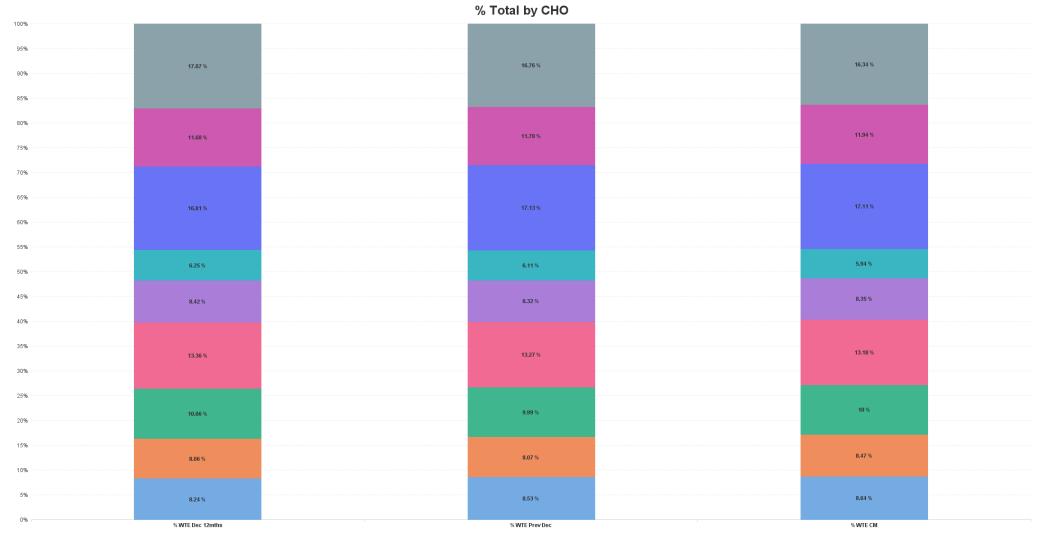

# **Disabilities Report by CHO: AUG 2023**

| AUG 2023                 | WTE DEC<br>2019 | WTE DEC<br>2022 | WTE JUL<br>2023 | WTE<br>AUG<br>2023 | WTE<br>change<br>since DEC<br>2019 | % WTE<br>Change<br>since Dec<br>2019 | WTE<br>change<br>since DEC<br>2022 | % WTE<br>Change<br>since Dec<br>2022 | WTE<br>change<br>since JUL<br>2023 | No.<br>AUG<br>2023 |
|--------------------------|-----------------|-----------------|-----------------|--------------------|------------------------------------|--------------------------------------|------------------------------------|--------------------------------------|------------------------------------|--------------------|
| Overall                  | 18,273          | 19,903          | 20,302          | 20,311             | +2,039                             | +11.16%                              | +408                               | +2.05%                               | +9                                 | 23,986             |
| CHO 1                    | 1,498           | 1,698           | 1,744           | 1,755              | +257                               | +17.14%                              | +57                                | +3.36%                               | +11                                | 1,936              |
| CHO 2                    | 1,497           | 1,607           | 1,721           | 1,720              | +223                               | +14.92%                              | +114                               | +7.06%                               | -1                                 | 2,091              |
| CHO 3                    | 1,823           | 1,989           | 2,021           | 2,031              | +207                               | +11.37%                              | +42                                | +2.12%                               | +10                                | 2,411              |
| CHO 4                    | 2,425           | 2,640           | 2,664           | 2,678              | +253                               | +10.41%                              | +37                                | +1.42%                               | +13                                | 3,156              |
| CHO 5                    | 1,488           | 1,656           | 1,712           | 1,696              | +208                               | +13.97%                              | +40                                | +2.39%                               | -16                                | 2,008              |
| CHO 6                    | 1,198           | 1,216           | 1,210           | 1,207              | +9                                 | +0.75%                               | -10                                | -0.81%                               | -4                                 | 1,396              |
| CHO 7                    | 2,982           | 3,410           | 3,481           | 3,475              | +494                               | +16.56%                              | +66                                | +1.92%                               | -6                                 | 4,106              |
| CHO 8                    | 2,162           | 2,345           | 2,410           | 2,425              | +263                               | +12.14%                              | +79                                | +3.38%                               | +14                                | 2,931              |
| CHO 9                    | 3,194           | 3,336           | 3,332           | 3,318              | +125                               | +3.90%                               | -18                                | -0.53%                               | -14                                | 3,944              |
| other Community Services | 6               | 6               | 6               | 7                  | +1                                 | +16.47%                              | +1                                 | +16.86%                              | +1                                 | 7                  |

#### = CHO 1 = CHO 2 = CHO 3 = CHO 4 = CHO 5 = CHO 6 = CHO 7 = CHO 8 = CHO 9 = other Community Services