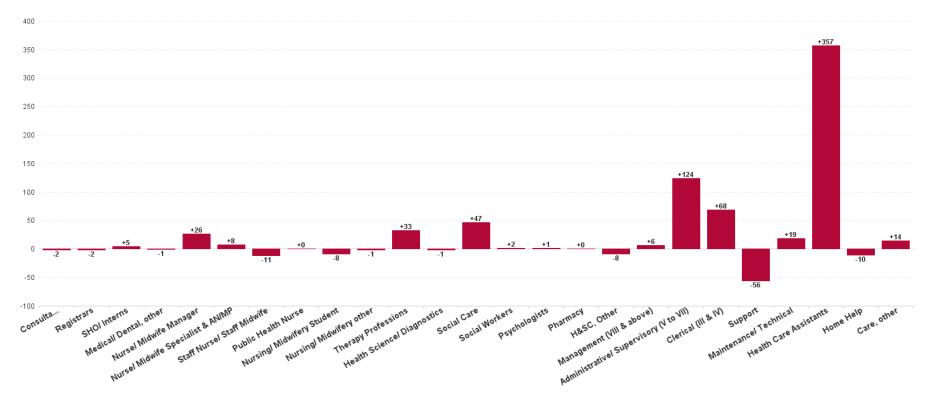

### Employment Report by Staff Group

| AUG 2023                                 | WTE<br>DEC<br>2019 | WTE<br>DEC<br>2022 | WTE<br>JUL<br>2023 | WTE<br>AUG<br>2023 | WTE<br>change<br>since<br>DEC 2019 | % WTE<br>Change<br>since Dec<br>2019 | WTE<br>change<br>since<br>DEC 2022 | % WTE<br>Change<br>since Dec<br>2022 | WTE<br>change<br>since JUL<br>2023 | No.<br>AUG<br>2023 |
|------------------------------------------|--------------------|--------------------|--------------------|--------------------|------------------------------------|--------------------------------------|------------------------------------|--------------------------------------|------------------------------------|--------------------|
| Overall                                  | 18,273             | 19,903             | 20,302             | 20,311             | +2,039                             | +11.16%                              | +408                               | +2.05%                               | +9                                 | 23,986             |
| Consultants                              | 24                 | 18                 | 20                 | 19                 | -5                                 | -22.02%                              | +0                                 | +1.20%                               | -2                                 | 24                 |
| Registrars                               | 13                 | 10                 | 10                 | 9                  | -4                                 | -27.00%                              | -0                                 | -4.91%                               | -1                                 | 10                 |
| SHO/ Interns                             | 7                  | 9                  | 13                 | 14                 | +7                                 | +101.15%                             | +5                                 | +56.60%                              | +1                                 | 14                 |
| Medical/ Dental, other                   | 14                 | 13                 | 12                 | 12                 | -3                                 | -18.25%                              | -1                                 | -8.89%                               | +0                                 | 18                 |
| Medical & Dental                         | 58                 | 50                 | 55                 | 54                 | -4                                 | -7.48%                               | +4                                 | +7.24%                               | -1                                 | 66                 |
| Nurse/ Midwife Manager                   | 892                | 959                | 969                | 967                | +75                                | +8.43%                               | +8                                 | +0.84%                               | -1                                 | 1,043              |
| Nurse/ Midwife Specialist & AN/MP        | 62                 | 70                 | 79                 | 79                 | +17                                | +27.77%                              | +9                                 | +13.55%                              | +1                                 | 85                 |
| Staff Nurse/ Staff Midwife               | 2,569              | 2,618              | 2,566              | 2,540              | -29                                | -1.14%                               | -79                                | -3.00%                               | -26                                | 2,932              |
| Public Health Nurse                      | 6                  | 12                 | 12                 | 12                 | +6                                 | +93.15%                              | +0                                 | +3.15%                               | +0                                 | 14                 |
| Pre-registration Nurse/ Midwife Intern   | 28                 | 7                  | 77                 | 77                 | +48                                | +170.90%                             | +69                                | +982.46%                             | -1                                 | 146                |
| Nursing/ Midwifery awaiting registration | 14                 | 4                  | 2                  |                    | -14                                | -100.00%                             | -4                                 | -100.00%                             | -2                                 |                    |
| Nursing/ Midwifery Student               | 42                 | 11                 | 79                 | 77                 | +34                                | +81.82%                              | +66                                | +606.00%                             | -3                                 | 146                |
| Nursing/ Midwifery other                 | 22                 | 28                 | 24                 | 26                 | +4                                 | +17.84%                              | -1                                 | -5.01%                               | +2                                 | 30                 |
| Nursing & Midwifery                      | 3,593              | 3,697              | 3,728              | 3,701              | +107                               | +2.99%                               | +4                                 | +0.10%                               | -27                                | 4,250              |
| Therapy Professions                      | 763                | 790                | 791                | 805                | +42                                | +5.55%                               | +15                                | +1.87%                               | +14                                | 937                |
| Health Science/ Diagnostics              | 20                 | 21                 | 21                 | 21                 | +1                                 | +5.00%                               | -0                                 | -1.36%                               | +0                                 | 21                 |
| Social Care                              | 2,595              | 3,055              | 3,078              | 3,045              | +450                               | +17.35%                              | -10                                | -0.31%                               | -33                                | 3,594              |
| Social Workers                           | 219                | 239                | 232                | 231                | +13                                | +5.77%                               | -8                                 | -3.17%                               | -0                                 | 271                |
| Psychologists                            | 202                | 239                | 230                | 228                | +26                                | +12.75%                              | -11                                | -4.64%                               | -2                                 | 258                |
| Pharmacy                                 | 7                  | 8                  | 8                  | 8                  | +1                                 | +19.20%                              | -0                                 | -1.34%                               | +0                                 | 11                 |
| H&SC, Other                              | 85                 | 68                 | 62                 | 58                 | -27                                | -31.76%                              | -10                                | -15.12%                              | -4                                 | 76                 |
| Health & Social Care Professionals       | 3,890              | 4,421              | 4,422              | 4,397              | +506                               | +13.01%                              | -24                                | -0.55%                               | -25                                | 5,168              |
| Management (VIII & above)                | 180                | 236                | 231                | 232                | +52                                | +29.10%                              | -4                                 | -1.77%                               | +1                                 | 237                |
| Administrative/ Supervisory (V to VII)   | 477                | 665                | 734                | 751                | +273                               | +57.26%                              | +86                                | +12.90%                              | +17                                | 801                |
| Clerical (III & IV)                      | 660                | 744                | 801                | 797                | +137                               | +20.75%                              | +54                                | +7.22%                               | -4                                 | 938                |
| Management & Administrative              | 1,317              | 1,645              | 1,766              | 1,780              | +463                               | +35.12%                              | +135                               | +8.22%                               | +14                                | 1,976              |
| Support                                  | 733                | 624                | 564                | 560                | -173                               | -23.63%                              | -64                                | -10.26%                              | -4                                 | 776                |
| Maintenance/ Technical                   | 124                | 126                | 137                | 140                | +16                                | +13.05%                              | +15                                | +11.65%                              | +4                                 | 154                |
| General Support                          | 857                | 750                | 701                | 700                | -157                               | -18.32%                              | -49                                | -6.58%                               | -1                                 | 930                |
| Health Care Assistants                   | 6,818              | 7,495              | 7,798              | 7,871              | +1,053                             | +15.45%                              | +377                               | +5.03%                               | +74                                | 9,330              |
| Home Help                                | 99                 | 80                 | 73                 | 73                 | -26                                | -25.91%                              | -7                                 | -8.16%                               | +1                                 | 207                |
| Care, other                              | 1,638              | 1,766              | 1,759              | 1,735              | +96                                | +5.88%                               | -31                                | -1.77%                               | -25                                | 2,059              |
| Patient & Client Care                    | 8,556              | 9,341              | 9,630              | 9,680              | +1,124                             | +13.13%                              | +339                               | +3.63%                               | +50                                | 11,596             |

## WTE Change by Staff Category

🔳 WTE change since DEC 2019 📕 WTE change since DEC 2022 📕 WTE change since AUG 2022 📕 WTE change since JUL 2023

ŀĒ