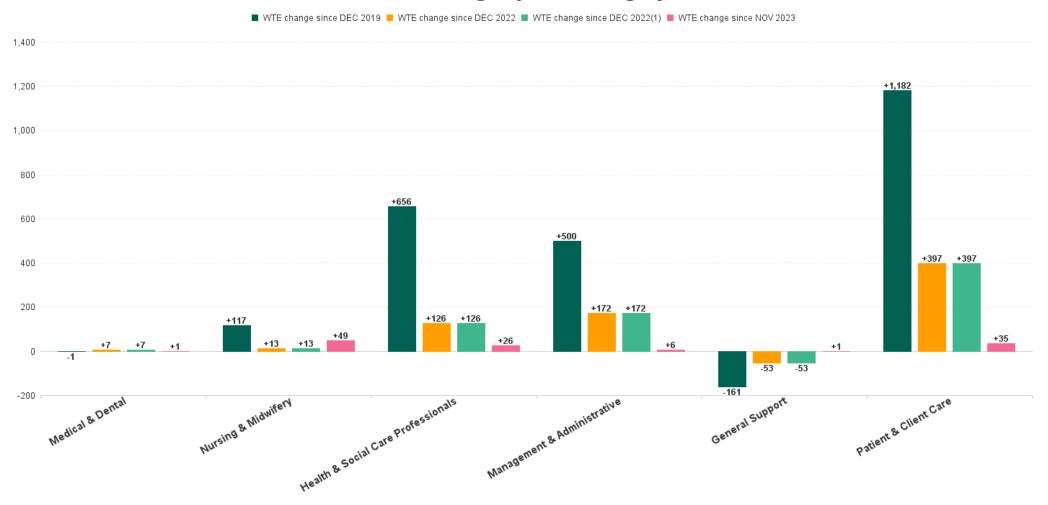

## **Employment Report by Staff Group**

| DEC 2023                                 | WTE<br>DEC<br>2019 | WTE<br>DEC<br>2022(1) | WTE<br>NOV<br>2023 | WTE<br>DEC<br>2023 | WTE<br>change<br>since<br>DEC 2019 | % WTE<br>Change<br>since Dec<br>2019 | WTE<br>change<br>since<br>DEC 2022 | % WTE<br>Change<br>since Dec<br>2022 | WTE<br>change<br>since<br>NOV 2023 | No.<br>DEC<br>2023 |
|------------------------------------------|--------------------|-----------------------|--------------------|--------------------|------------------------------------|--------------------------------------|------------------------------------|--------------------------------------|------------------------------------|--------------------|
| Overall                                  | 18,273             | 19,903                | 20,447             | 20,565             | +2,292                             | +12.55%                              | +662                               | +3.32%                               | +118                               | 24,277             |
| Consultants                              | 24                 | 18                    | 22                 | 22                 | -2                                 | -7.79%                               | +4                                 | +19.66%                              | +0                                 | 27                 |
| Registrars                               | 13                 | 10                    | 9                  | 9                  | -4                                 | -31.00%                              | -1                                 | -10.12%                              | +0                                 | 10                 |
| SHO/ Interns                             | 7                  | 9                     | 14                 | 14                 | +7                                 | +101.15%                             | +5                                 | +56.60%                              | +0                                 | 14                 |
| Medical/ Dental, other                   | 14                 | 13                    | 11                 | 12                 | -3                                 | -18.04%                              | -1                                 | -8.66%                               | +0                                 | 17                 |
| Medical & Dental                         | 58                 | 50                    | 56                 | 57                 | -1                                 | -2.49%                               | +7                                 | +13.03%                              | +1                                 | 68                 |
| Nurse/ Midwife Manager                   | 892                | 959                   | 962                | 968                | +76                                | +8.49%                               | +9                                 | +0.90%                               | +6                                 | 1,039              |
| Nurse/ Midwife Specialist & AN/MP        | 62                 | 70                    | 80                 | 80                 | +18                                | +28.79%                              | +10                                | +14.45%                              | -0                                 | 88                 |
| Staff Nurse/ Staff Midwife               | 2,569              | 2,618                 | 2,557              | 2,594              | +25                                | +0.98%                               | -24                                | -0.92%                               | +37                                | 2,976              |
| Public Health Nurse                      | 6                  | 12                    | 12                 | 11                 | +4                                 | +70.70%                              | -1                                 | -8.84%                               | -1                                 | 13                 |
| Pre-registration Nursel Midwife Intern   | 28                 | 7                     | 11                 | 27                 | -1                                 | -2.90%                               | +20                                | +287.98%                             | +17                                | 54                 |
| Nursingl Midwifery awaiting registration | 14                 | 4                     | 12                 | 4                  | -10                                | -71.10%                              | +0                                 | +6.10%                               | -8                                 | 4                  |
| Nursing/ Midwifery Student               | 42                 | 11                    | 23                 | 31                 | -11                                | -25.33%                              | +21                                | +189.94%                             | +9                                 | 58                 |
| Nursing/ Midwifery other                 | 22                 | 28                    | 27                 | 27                 | +4                                 | +19.46%                              | -1                                 | -3.70%                               | -0                                 | 30                 |
| Nursing & Midwifery                      | 3,593              | 3,697                 | 3,661              | 3,710              | +117                               | +3.25%                               | +13                                | +0.35%                               | +49                                | 4,204              |
| Therapy Professions                      | 763                | 790                   | 831                | 843                | +80                                | +10.52%                              | +53                                | +6.67%                               | +12                                | 966                |
| Health Science/ Diagnostics              | 20                 | 21                    | 22                 | 22                 | +2                                 | +8.45%                               | +0                                 | +1.88%                               | +0                                 | 22                 |
| Social Care                              | 2,595              | 3,055                 | 3,107              | 3,107              | +512                               | +19.74%                              | +53                                | +1.72%                               | +0                                 | 3,644              |
| Social Workers                           | 219                | 239                   | 251                | 255                | +36                                | +16.49%                              | +16                                | +6.65%                               | +4                                 | 291                |
| Psychologists                            | 202                | 239                   | 235                | 243                | +41                                | +20.22%                              | +4                                 | +1.68%                               | +8                                 | 274                |
| Pharmacy                                 | 7                  | 8                     | 8                  | 8                  | +2                                 | +22.45%                              | +0                                 | +1.34%                               | +0                                 | 11                 |
| H&SC, Other                              | 85                 | 68                    | 67                 | 68                 | -17                                | -19.47%                              | +0                                 | +0.16%                               | +2                                 | 85                 |
| Health & Social Care Professionals       | 3,890              | 4,421                 | 4,520              | 4,547              | +656                               | +16.87%                              | +126                               | +2.85%                               | +26                                | 5,293              |
| Management (VIII & above)                | 180                | 236                   | 235                | 238                | +58                                | +32.27%                              | +2                                 | +0.64%                               | +3                                 | 242                |
| Administrative/ Supervisory (V to VII)   | 477                | 665                   | 770                | 776                | +298                               | +62.44%                              | +110                               | +16.61%                              | +6                                 | 824                |
| Clerical (III & IV)                      | 660                | 744                   | 806                | 804                | +143                               | +21.73%                              | +60                                | +8.09%                               | -3                                 | 944                |
| Management & Administrative              | 1,317              | 1,645                 | 1,811              | 1,817              | +500                               | +37.92%                              | +172                               | +10.46%                              | +6                                 | 2,010              |
| Support                                  | 733                | 624                   | 554                | 552                | -181                               | -24.65%                              | -71                                | -11.45%                              | -1                                 | 769                |
| Maintenance/ Technical                   | 124                | 126                   | 143                | 144                | +20                                | +16.22%                              | +19                                | +14.79%                              | +2                                 | 159                |
| General Support                          | 857                | 750                   | 696                | 697                | -161                               | -18.73%                              | -53                                | -7.05%                               | +1                                 | 928                |
| Health Care Assistants                   | 6,818              | 7,495                 | 7,848              | 7,879              | +1,060                             | +15.55%                              | +384                               | +5.12%                               | +30                                | 9,460              |
| Home Help                                | 99                 | 80                    | 69                 | 68                 | -31                                | -31.44%                              | -12                                | -15.02%                              | -1                                 | 202                |
| Care, other                              | 1,638              | 1,766                 | 1,786              | 1,791              | +153                               | +9.31%                               | +25                                | +1.41%                               | +5                                 | 2,112              |
| Patient & Client Care                    | 8,556              | 9,341                 | 9,703              | 9,738              | +1,182                             | +13.81%                              | +397                               | +4.25%                               | +35                                | 11,774             |

## WTE Change by Staff Category