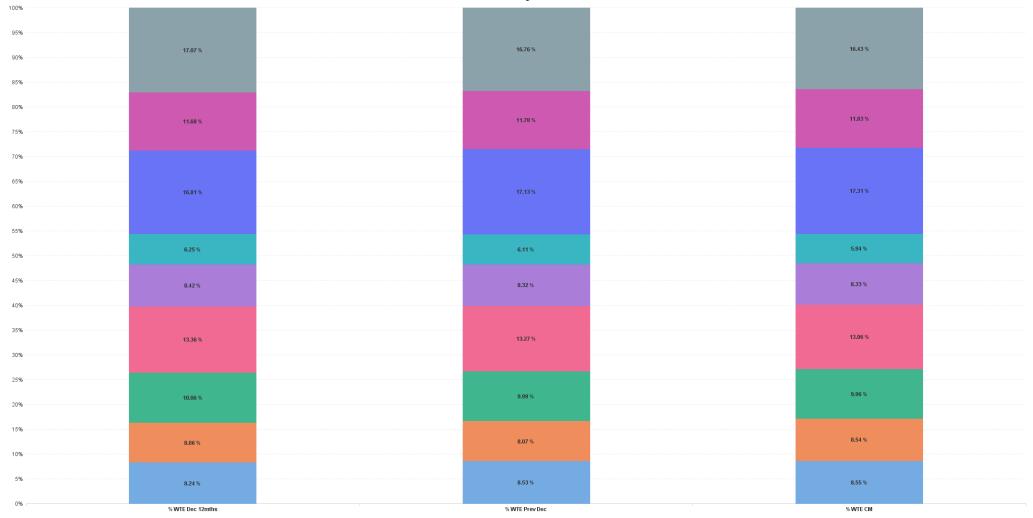

#### % Total by CHO

■ CHO 1 ■ CHO 2 ■ CHO 3 ■ CHO 4 ■ CHO 5 ■ CHO 6 ■ CHO 7 ■ CHO 8 ■ CHO 9 ■ other Community Services