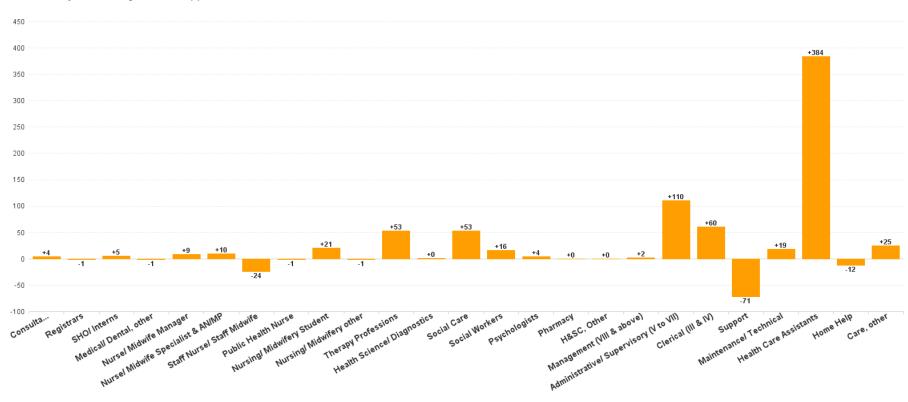

## **Employment Report by Staff Group**

| DEC 2023                                 | WTE<br>DEC<br>2019 | WTE<br>DEC<br>2022(1) | WTE<br>NOV<br>2023 | WTE<br>DEC<br>2023 | WTE<br>change<br>since<br>DEC 2019 | % WTE<br>Change<br>since Dec<br>2019 | WTE<br>change<br>since<br>DEC 2022 | % WTE<br>Change<br>since Dec<br>2022 | WTE<br>change<br>since<br>NOV 2023 | No.<br>DEC<br>2023 |
|------------------------------------------|--------------------|-----------------------|--------------------|--------------------|------------------------------------|--------------------------------------|------------------------------------|--------------------------------------|------------------------------------|--------------------|
| Overall                                  | 18,273             | 19,903                | 20,447             | 20,565             | +2,292                             | +12.55%                              | +662                               | +3.32%                               | +118                               | 24,277             |
| Consultants                              | 24                 | 18                    | 22                 | 22                 | -2                                 | -7.79%                               | +4                                 | +19.66%                              | +0                                 | 27                 |
| Registrars                               | 13                 | 10                    | 9                  | 9                  | -4                                 | -31.00%                              | -1                                 | -10.12%                              | +0                                 | 10                 |
| SHO/ Interns                             | 7                  | 9                     | 14                 | 14                 | +7                                 | +101.15%                             | +5                                 | +56.60%                              | +0                                 | 14                 |
| Medical/ Dental, other                   | 14                 | 13                    | 11                 | 12                 | -3                                 | -18.04%                              | -1                                 | -8.66%                               | +0                                 | 17                 |
| Medical & Dental                         | 58                 | 50                    | 56                 | 57                 | -1                                 | -2.49%                               | +7                                 | +13.03%                              | +1                                 | 68                 |
| Nurse/ Midwife Manager                   | 892                | 959                   | 962                | 968                | +76                                | +8.49%                               | +9                                 | +0.90%                               | +6                                 | 1,039              |
| Nurse/ Midwife Specialist & AN/MP        | 62                 | 70                    | 80                 | 80                 | +18                                | +28.79%                              | +10                                | +14.45%                              | -0                                 | 88                 |
| Staff Nurse/ Staff Midwife               | 2,569              | 2,618                 | 2,557              | 2,594              | +25                                | +0.98%                               | -24                                | -0.92%                               | +37                                | 2,976              |
| Public Health Nurse                      | 6                  | 12                    | 12                 | 11                 | +4                                 | +70.70%                              | -1                                 | -8.84%                               | -1                                 | 13                 |
| Pre-registration Nursel Midwife Intern   | 28                 | 7                     | 11                 | 27                 | -1                                 | -2.90%                               | +20                                | +287.98%                             | +17                                | 54                 |
| Nursingl Midwifery awaiting registration | 14                 | 4                     | 12                 | 4                  | -10                                | -71.10%                              | +0                                 | +6.10%                               | -8                                 | 4                  |
| Nursing/ Midwifery Student               | 42                 | 11                    | 23                 | 31                 | -11                                | -25.33%                              | +21                                | +189.94%                             | +9                                 | 58                 |
| Nursing/ Midwifery other                 | 22                 | 28                    | 27                 | 27                 | +4                                 | +19.46%                              | -1                                 | -3.70%                               | -0                                 | 30                 |
| Nursing & Midwifery                      | 3,593              | 3,697                 | 3,661              | 3,710              | +117                               | +3.25%                               | +13                                | +0.35%                               | +49                                | 4,204              |
| Therapy Professions                      | 763                | 790                   | 831                | 843                | +80                                | +10.52%                              | +53                                | +6.67%                               | +12                                | 966                |
| Health Science/ Diagnostics              | 20                 | 21                    | 22                 | 22                 | +2                                 | +8.45%                               | +0                                 | +1.88%                               | +0                                 | 22                 |
| Social Care                              | 2,595              | 3,055                 | 3,107              | 3,107              | +512                               | +19.74%                              | +53                                | +1.72%                               | +0                                 | 3,644              |
| Social Workers                           | 219                | 239                   | 251                | 255                | +36                                | +16.49%                              | +16                                | +6.65%                               | +4                                 | 291                |
| Psychologists                            | 202                | 239                   | 235                | 243                | +41                                | +20.22%                              | +4                                 | +1.68%                               | +8                                 | 274                |
| Pharmacy                                 | 7                  | 8                     | 8                  | 8                  | +2                                 | +22.45%                              | +0                                 | +1.34%                               | +0                                 | 11                 |
| H&SC, Other                              | 85                 | 68                    | 67                 | 68                 | -17                                | -19.47%                              | +0                                 | +0.16%                               | +2                                 | 85                 |
| Health & Social Care Professionals       | 3,890              | 4,421                 | 4,520              | 4,547              | +656                               | +16.87%                              | +126                               | +2.85%                               | +26                                | 5,293              |
| Management (VIII & above)                | 180                | 236                   | 235                | 238                | +58                                | +32.27%                              | +2                                 | +0.64%                               | +3                                 | 242                |
| Administrative/ Supervisory (V to VII)   | 477                | 665                   | 770                | 776                | +298                               | +62.44%                              | +110                               | +16.61%                              | +6                                 | 824                |
| Clerical (III & IV)                      | 660                | 744                   | 806                | 804                | +143                               | +21.73%                              | +60                                | +8.09%                               | -3                                 | 944                |
| Management & Administrative              | 1,317              | 1,645                 | 1,811              | 1,817              | +500                               | +37.92%                              | +172                               | +10.46%                              | +6                                 | 2,010              |
| Support                                  | 733                | 624                   | 554                | 552                | -181                               | -24.65%                              | -71                                | -11.45%                              | -1                                 | 769                |
| Maintenance/ Technical                   | 124                | 126                   | 143                | 144                | +20                                | +16.22%                              | +19                                | +14.79%                              | +2                                 | 159                |
| General Support                          | 857                | 750                   | 696                | 697                | -161                               | -18.73%                              | -53                                | -7.05%                               | +1                                 | 928                |
| Health Care Assistants                   | 6,818              | 7,495                 | 7,848              | 7,879              | +1,060                             | +15.55%                              | +384                               | +5.12%                               | +30                                | 9,460              |
| Home Help                                | 99                 | 80                    | 69                 | 68                 | -31                                | -31.44%                              | -12                                | -15.02%                              | -1                                 | 202                |
| Care, other                              | 1,638              | 1,766                 | 1,786              | 1,791              | +153                               | +9.31%                               | +25                                | +1.41%                               | +5                                 | 2,112              |
| Patient & Client Care                    | 8,556              | 9,341                 | 9,703              | 9,738              | +1,182                             | +13.81%                              | +397                               | +4.25%                               | +35                                | 11,774             |

## WTE Change by Staff Category