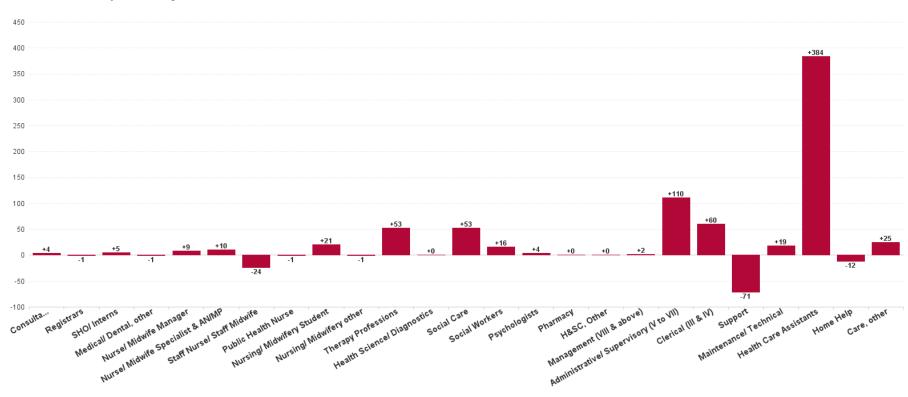

## **Employment Report by Staff Group**

| DEC 2023                                 | WTE<br>DEC<br>2019 | WTE<br>DEC<br>2022(1) | WTE<br>NOV<br>2023 | WTE<br>DEC<br>2023 | WTE<br>change<br>since<br>DEC 2019 | % WTE<br>Change<br>since Dec<br>2019 | WTE<br>change<br>since<br>DEC 2022 | % WTE<br>Change<br>since Dec<br>2022 | WTE<br>change<br>since<br>NOV 2023 | No.<br>DEC<br>2023 |
|------------------------------------------|--------------------|-----------------------|--------------------|--------------------|------------------------------------|--------------------------------------|------------------------------------|--------------------------------------|------------------------------------|--------------------|
| Overall                                  | 18,273             | 19,903                | 20,447             | 20,565             | +2,292                             | +12.55%                              | +662                               | +3.32%                               | +118                               | 24,277             |
| Consultants                              | 24                 | 18                    | 22                 | 22                 | -2                                 | -7.79%                               | +4                                 | +19.66%                              | +0                                 | 27                 |
| Registrars                               | 13                 | 10                    | 9                  | 9                  | -4                                 | -31.00%                              | -1                                 | -10.12%                              | +0                                 | 10                 |
| SHO/ Interns                             | 7                  | 9                     | 14                 | 14                 | +7                                 | +101.15%                             | +5                                 | +56.60%                              | +0                                 | 14                 |
| Medical/ Dental, other                   | 14                 | 13                    | 11                 | 12                 | -3                                 | -18.04%                              | -1                                 | -8.66%                               | +0                                 | 17                 |
| Medical & Dental                         | 58                 | 50                    | 56                 | 57                 | -1                                 | -2.49%                               | +7                                 | +13.03%                              | +1                                 | 68                 |
| Nurse/ Midwife Manager                   | 892                | 959                   | 962                | 968                | +76                                | +8.49%                               | +9                                 | +0.90%                               | +6                                 | 1,039              |
| Nurse/ Midwife Specialist & AN/MP        | 62                 | 70                    | 80                 | 80                 | +18                                | +28.79%                              | +10                                | +14.45%                              | -0                                 | 88                 |
| Staff Nurse/ Staff Midwife               | 2,569              | 2,618                 | 2,557              | 2,594              | +25                                | +0.98%                               | -24                                | -0.92%                               | +37                                | 2,976              |
| Public Health Nurse                      | 6                  | 12                    | 12                 | 11                 | +4                                 | +70.70%                              | -1                                 | -8.84%                               | -1                                 | 13                 |
| Pre-registration Nursel Midwife Intern   | 28                 | 7                     | 11                 | 27                 | -1                                 | -2.90%                               | +20                                | +287.98%                             | +17                                | 54                 |
| Nursingl Midwifery awaiting registration | 14                 | 4                     | 12                 | 4                  | -10                                | -71.10%                              | +0                                 | +6.10%                               | -8                                 | 4                  |
| Nursing/ Midwifery Student               | 42                 | 11                    | 23                 | 31                 | -11                                | -25.33%                              | +21                                | +189.94%                             | +9                                 | 58                 |
| Nursing/ Midwifery other                 | 22                 | 28                    | 27                 | 27                 | +4                                 | +19.46%                              | -1                                 | -3.70%                               | -0                                 | 30                 |
| Nursing & Midwifery                      | 3,593              | 3,697                 | 3,661              | 3,710              | +117                               | +3.25%                               | +13                                | +0.35%                               | +49                                | 4,204              |
| Therapy Professions                      | 763                | 790                   | 831                | 843                | +80                                | +10.52%                              | +53                                | +6.67%                               | +12                                | 966                |
| Health Science/ Diagnostics              | 20                 | 21                    | 22                 | 22                 | +2                                 | +8.45%                               | +0                                 | +1.88%                               | +0                                 | 22                 |
| Social Care                              | 2,595              | 3,055                 | 3,107              | 3,107              | +512                               | +19.74%                              | +53                                | +1.72%                               | +0                                 | 3,644              |
| Social Workers                           | 219                | 239                   | 251                | 255                | +36                                | +16.49%                              | +16                                | +6.65%                               | +4                                 | 291                |
| Psychologists                            | 202                | 239                   | 235                | 243                | +41                                | +20.22%                              | +4                                 | +1.68%                               | +8                                 | 274                |
| Pharmacy                                 | 7                  | 8                     | 8                  | 8                  | +2                                 | +22.45%                              | +0                                 | +1.34%                               | +0                                 | 11                 |
| H&SC, Other                              | 85                 | 68                    | 67                 | 68                 | -17                                | -19.47%                              | +0                                 | +0.16%                               | +2                                 | 85                 |
| Health & Social Care Professionals       | 3,890              | 4,421                 | 4,520              | 4,547              | +656                               | +16.87%                              | +126                               | +2.85%                               | +26                                | 5,293              |
| Management (VIII & above)                | 180                | 236                   | 235                | 238                | +58                                | +32.27%                              | +2                                 | +0.64%                               | +3                                 | 242                |
| Administrative/ Supervisory (V to VII)   | 477                | 665                   | 770                | 776                | +298                               | +62.44%                              | +110                               | +16.61%                              | +6                                 | 824                |
| Clerical (III & IV)                      | 660                | 744                   | 806                | 804                | +143                               | +21.73%                              | +60                                | +8.09%                               | -3                                 | 944                |
| Management & Administrative              | 1,317              | 1,645                 | 1,811              | 1,817              | +500                               | +37.92%                              | +172                               | +10.46%                              | +6                                 | 2,010              |
| Support                                  | 733                | 624                   | 554                | 552                | -181                               | -24.65%                              | -71                                | -11.45%                              | -1                                 | 769                |
| Maintenance/ Technical                   | 124                | 126                   | 143                | 144                | +20                                | +16.22%                              | +19                                | +14.79%                              | +2                                 | 159                |
| General Support                          | 857                | 750                   | 696                | 697                | -161                               | -18.73%                              | -53                                | -7.05%                               | +1                                 | 928                |
| Health Care Assistants                   | 6,818              | 7,495                 | 7,848              | 7,879              | +1,060                             | +15.55%                              | +384                               | +5.12%                               | +30                                | 9,460              |
| Home Help                                | 99                 | 80                    | 69                 | 68                 | -31                                | -31.44%                              | -12                                | -15.02%                              | -1                                 | 202                |
| Care, other                              | 1,638              | 1,766                 | 1,786              | 1,791              | +153                               | +9.31%                               | +25                                | +1.41%                               | +5                                 | 2,112              |
| Patient & Client Care                    | 8,556              | 9,341                 | 9,703              | 9,738              | +1,182                             | +13.81%                              | +397                               | +4.25%                               | +35                                | 11,774             |

## WTE Change by Staff Category