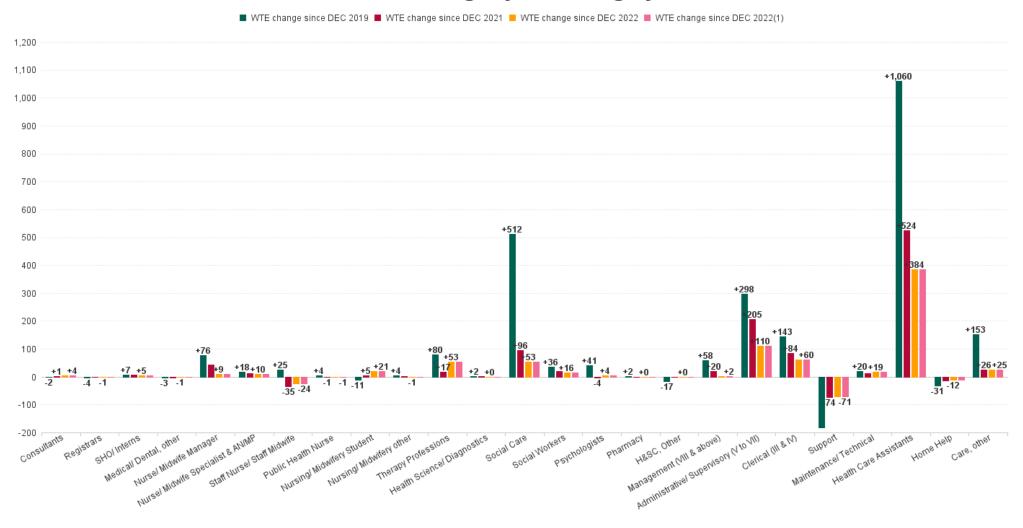

## **Employment Report by Staff Group**

| DEC 2023                                 | WTE<br>DEC<br>2019 | WTE<br>DEC<br>2022(1) | WTE<br>NOV<br>2023 | WTE<br>DEC<br>2023 | WTE<br>change<br>since<br>DEC 2019 | % WTE<br>Change<br>since Dec<br>2019 | WTE<br>change<br>since<br>DEC 2022 | % WTE<br>Change<br>since Dec<br>2022 | WTE<br>change<br>since<br>NOV 2023 | No.<br>DEC<br>2023 |
|------------------------------------------|--------------------|-----------------------|--------------------|--------------------|------------------------------------|--------------------------------------|------------------------------------|--------------------------------------|------------------------------------|--------------------|
| Overall                                  | 18,273             | 19,903                | 20,447             | 20,565             | +2,292                             | +12.55%                              | +662                               | +3.32%                               | +118                               | 24,277             |
| Consultants                              | 24                 | 18                    | 22                 | 22                 | -2                                 | -7.79%                               | +4                                 | +19.66%                              | +0                                 | 27                 |
| Registrars                               | 13                 | 10                    | 9                  | 9                  | -4                                 | -31.00%                              | -1                                 | -10.12%                              | +0                                 | 10                 |
| SHO/ Interns                             | 7                  | 9                     | 14                 | 14                 | +7                                 | +101.15%                             | +5                                 | +56.60%                              | +0                                 | 14                 |
| Medical/ Dental, other                   | 14                 | 13                    | 11                 | 12                 | -3                                 | -18.04%                              | -1                                 | -8.66%                               | +0                                 | 17                 |
| Medical & Dental                         | 58                 | 50                    | 56                 | 57                 | -1                                 | -2.49%                               | +7                                 | +13.03%                              | +1                                 | 68                 |
| Nurse/ Midwife Manager                   | 892                | 959                   | 962                | 968                | +76                                | +8.49%                               | +9                                 | +0.90%                               | +6                                 | 1,039              |
| Nurse/ Midwife Specialist & AN/MP        | 62                 | 70                    | 80                 | 80                 | +18                                | +28.79%                              | +10                                | +14.45%                              | -0                                 | 88                 |
| Staff Nurse/ Staff Midwife               | 2,569              | 2,618                 | 2,557              | 2,594              | +25                                | +0.98%                               | -24                                | -0.92%                               | +37                                | 2,976              |
| Public Health Nurse                      | 6                  | 12                    | 12                 | 11                 | +4                                 | +70.70%                              | -1                                 | -8.84%                               | -1                                 | 13                 |
| Pre-registration Nursel Midwife Intern   | 28                 | 7                     | 11                 | 27                 | -1                                 | -2.90%                               | +20                                | +287.98%                             | +17                                | 54                 |
| Nursingl Midwifery awaiting registration | 14                 | 4                     | 12                 | 4                  | -10                                | -71.10%                              | +0                                 | +6.10%                               | -8                                 | 4                  |
| Nursing/ Midwifery Student               | 42                 | 11                    | 23                 | 31                 | -11                                | -25.33%                              | +21                                | +189.94%                             | +9                                 | 58                 |
| Nursing/ Midwifery other                 | 22                 | 28                    | 27                 | 27                 | +4                                 | +19.46%                              | -1                                 | -3.70%                               | -0                                 | 30                 |
| Nursing & Midwifery                      | 3,593              | 3,697                 | 3,661              | 3,710              | +117                               | +3.25%                               | +13                                | +0.35%                               | +49                                | 4,204              |
| Therapy Professions                      | 763                | 790                   | 831                | 843                | +80                                | +10.52%                              | +53                                | +6.67%                               | +12                                | 966                |
| Health Science/ Diagnostics              | 20                 | 21                    | 22                 | 22                 | +2                                 | +8.45%                               | +0                                 | +1.88%                               | +0                                 | 22                 |
| Social Care                              | 2,595              | 3,055                 | 3,107              | 3,107              | +512                               | +19.74%                              | +53                                | +1.72%                               | +0                                 | 3,644              |
| Social Workers                           | 219                | 239                   | 251                | 255                | +36                                | +16.49%                              | +16                                | +6.65%                               | +4                                 | 291                |
| Psychologists                            | 202                | 239                   | 235                | 243                | +41                                | +20.22%                              | +4                                 | +1.68%                               | +8                                 | 274                |
| Pharmacy                                 | 7                  | 8                     | 8                  | 8                  | +2                                 | +22.45%                              | +0                                 | +1.34%                               | +0                                 | 11                 |
| H&SC, Other                              | 85                 | 68                    | 67                 | 68                 | -17                                | -19.47%                              | +0                                 | +0.16%                               | +2                                 | 85                 |
| Health & Social Care Professionals       | 3,890              | 4,421                 | 4,520              | 4,547              | +656                               | +16.87%                              | +126                               | +2.85%                               | +26                                | 5,293              |
| Management (VIII & above)                | 180                | 236                   | 235                | 238                | +58                                | +32.27%                              | +2                                 | +0.64%                               | +3                                 | 242                |
| Administrative/ Supervisory (V to VII)   | 477                | 665                   | 770                | 776                | +298                               | +62.44%                              | +110                               | +16.61%                              | +6                                 | 824                |
| Clerical (III & IV)                      | 660                | 744                   | 806                | 804                | +143                               | +21.73%                              | +60                                | +8.09%                               | -3                                 | 944                |
| Management & Administrative              | 1,317              | 1,645                 | 1,811              | 1,817              | +500                               | +37.92%                              | +172                               | +10.46%                              | +6                                 | 2,010              |
| Support                                  | 733                | 624                   | 554                | 552                | -181                               | -24.65%                              | -71                                | -11.45%                              | -1                                 | 769                |
| Maintenance/ Technical                   | 124                | 126                   | 143                | 144                | +20                                | +16.22%                              | +19                                | +14.79%                              | +2                                 | 159                |
| General Support                          | 857                | 750                   | 696                | 697                | -161                               | -18.73%                              | -53                                | -7.05%                               | +1                                 | 928                |
| Health Care Assistants                   | 6,818              | 7,495                 | 7,848              | 7,879              | +1,060                             | +15.55%                              | +384                               | +5.12%                               | +30                                | 9,460              |
| Home Help                                | 99                 | 80                    | 69                 | 68                 | -31                                | -31.44%                              | -12                                | -15.02%                              | -1                                 | 202                |
| Care, other                              | 1,638              | 1,766                 | 1,786              | 1,791              | +153                               | +9.31%                               | +25                                | +1.41%                               | +5                                 | 2,112              |
| Patient & Client Care                    | 8,556              | 9,341                 | 9,703              | 9,738              | +1,182                             | +13.81%                              | +397                               | +4.25%                               | +35                                | 11,774             |