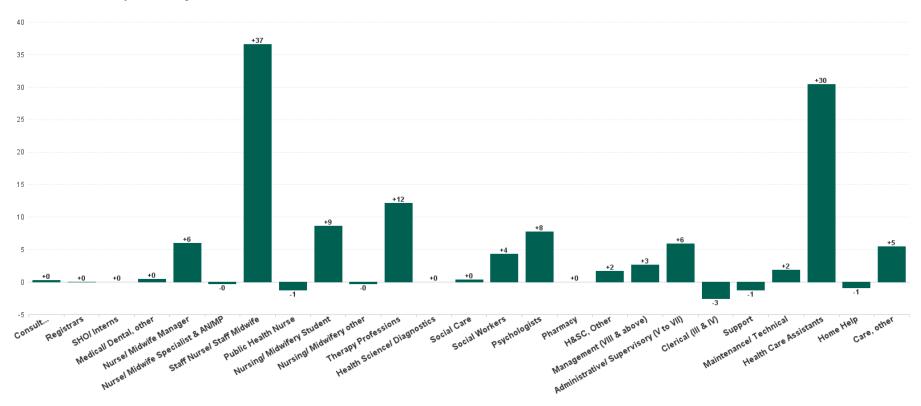

## **Employment Report by Staff Group**

| DEC 2023                                 | WTE<br>DEC<br>2019 | WTE<br>DEC<br>2022(1) | WTE<br>NOV<br>2023 | WTE<br>DEC<br>2023 | WTE<br>change<br>since<br>DEC 2019 | % WTE<br>Change<br>since Dec<br>2019 | WTE<br>change<br>since<br>DEC 2022 | % WTE<br>Change<br>since Dec<br>2022 | WTE<br>change<br>since<br>NOV 2023 | No.<br>DEC<br>2023 |
|------------------------------------------|--------------------|-----------------------|--------------------|--------------------|------------------------------------|--------------------------------------|------------------------------------|--------------------------------------|------------------------------------|--------------------|
| Overall                                  | 18,273             | 19,903                | 20,447             | 20,565             | +2,292                             | +12.55%                              | +662                               | +3.32%                               | +118                               | 24,277             |
| Consultants                              | 24                 | 18                    | 22                 | 22                 | -2                                 | -7.79%                               | +4                                 | +19.66%                              | +0                                 | 27                 |
| Registrars                               | 13                 | 10                    | 9                  | 9                  | -4                                 | -31.00%                              | -1                                 | -10.12%                              | +0                                 | 10                 |
| SHO/ Interns                             | 7                  | 9                     | 14                 | 14                 | +7                                 | +101.15%                             | +5                                 | +56.60%                              | +0                                 | 14                 |
| Medical/ Dental, other                   | 14                 | 13                    | 11                 | 12                 | -3                                 | -18.04%                              | -1                                 | -8.66%                               | +0                                 | 17                 |
| Medical & Dental                         | 58                 | 50                    | 56                 | 57                 | -1                                 | -2.49%                               | +7                                 | +13.03%                              | +1                                 | 68                 |
| Nurse/ Midwife Manager                   | 892                | 959                   | 962                | 968                | +76                                | +8.49%                               | +9                                 | +0.90%                               | +6                                 | 1,039              |
| Nurse/ Midwife Specialist & AN/MP        | 62                 | 70                    | 80                 | 80                 | +18                                | +28.79%                              | +10                                | +14.45%                              | -0                                 | 88                 |
| Staff Nurse/ Staff Midwife               | 2,569              | 2,618                 | 2,557              | 2,594              | +25                                | +0.98%                               | -24                                | -0.92%                               | +37                                | 2,976              |
| Public Health Nurse                      | 6                  | 12                    | 12                 | 11                 | +4                                 | +70.70%                              | -1                                 | -8.84%                               | -1                                 | 13                 |
| Pre-registration Nursel Midwife Intern   | 28                 | 7                     | 11                 | 27                 | -1                                 | -2.90%                               | +20                                | +287.98%                             | +17                                | 54                 |
| Nursingl Midwifery awaiting registration | 14                 | 4                     | 12                 | 4                  | -10                                | -71.10%                              | +0                                 | +6.10%                               | -8                                 | 4                  |
| Nursing/ Midwifery Student               | 42                 | 11                    | 23                 | 31                 | -11                                | -25.33%                              | +21                                | +189.94%                             | +9                                 | 58                 |
| Nursing/ Midwifery other                 | 22                 | 28                    | 27                 | 27                 | +4                                 | +19.46%                              | -1                                 | -3.70%                               | -0                                 | 30                 |
| Nursing & Midwifery                      | 3,593              | 3,697                 | 3,661              | 3,710              | +117                               | +3.25%                               | +13                                | +0.35%                               | +49                                | 4,204              |
| Therapy Professions                      | 763                | 790                   | 831                | 843                | +80                                | +10.52%                              | +53                                | +6.67%                               | +12                                | 966                |
| Health Science/ Diagnostics              | 20                 | 21                    | 22                 | 22                 | +2                                 | +8.45%                               | +0                                 | +1.88%                               | +0                                 | 22                 |
| Social Care                              | 2,595              | 3,055                 | 3,107              | 3,107              | +512                               | +19.74%                              | +53                                | +1.72%                               | +0                                 | 3,644              |
| Social Workers                           | 219                | 239                   | 251                | 255                | +36                                | +16.49%                              | +16                                | +6.65%                               | +4                                 | 291                |
| Psychologists                            | 202                | 239                   | 235                | 243                | +41                                | +20.22%                              | +4                                 | +1.68%                               | +8                                 | 274                |
| Pharmacy                                 | 7                  | 8                     | 8                  | 8                  | +2                                 | +22.45%                              | +0                                 | +1.34%                               | +0                                 | 11                 |
| H&SC, Other                              | 85                 | 68                    | 67                 | 68                 | -17                                | -19.47%                              | +0                                 | +0.16%                               | +2                                 | 85                 |
| Health & Social Care Professionals       | 3,890              | 4,421                 | 4,520              | 4,547              | +656                               | +16.87%                              | +126                               | +2.85%                               | +26                                | 5,293              |
| Management (VIII & above)                | 180                | 236                   | 235                | 238                | +58                                | +32.27%                              | +2                                 | +0.64%                               | +3                                 | 242                |
| Administrative/ Supervisory (V to VII)   | 477                | 665                   | 770                | 776                | +298                               | +62.44%                              | +110                               | +16.61%                              | +6                                 | 824                |
| Clerical (III & IV)                      | 660                | 744                   | 806                | 804                | +143                               | +21.73%                              | +60                                | +8.09%                               | -3                                 | 944                |
| Management & Administrative              | 1,317              | 1,645                 | 1,811              | 1,817              | +500                               | +37.92%                              | +172                               | +10.46%                              | +6                                 | 2,010              |
| Support                                  | 733                | 624                   | 554                | 552                | -181                               | -24.65%                              | -71                                | -11.45%                              | -1                                 | 769                |
| Maintenance/ Technical                   | 124                | 126                   | 143                | 144                | +20                                | +16.22%                              | +19                                | +14.79%                              | +2                                 | 159                |
| General Support                          | 857                | 750                   | 696                | 697                | -161                               | -18.73%                              | -53                                | -7.05%                               | +1                                 | 928                |
| Health Care Assistants                   | 6,818              | 7,495                 | 7,848              | 7,879              | +1,060                             | +15.55%                              | +384                               | +5.12%                               | +30                                | 9,460              |
| Home Help                                | 99                 | 80                    | 69                 | 68                 | -31                                | -31.44%                              | -12                                | -15.02%                              | -1                                 | 202                |
| Care, other                              | 1,638              | 1,766                 | 1,786              | 1,791              | +153                               | +9.31%                               | +25                                | +1.41%                               | +5                                 | 2,112              |
| Patient & Client Care                    | 8,556              | 9,341                 | 9,703              | 9,738              | +1,182                             | +13.81%                              | +397                               | +4.25%                               | +35                                | 11,774             |