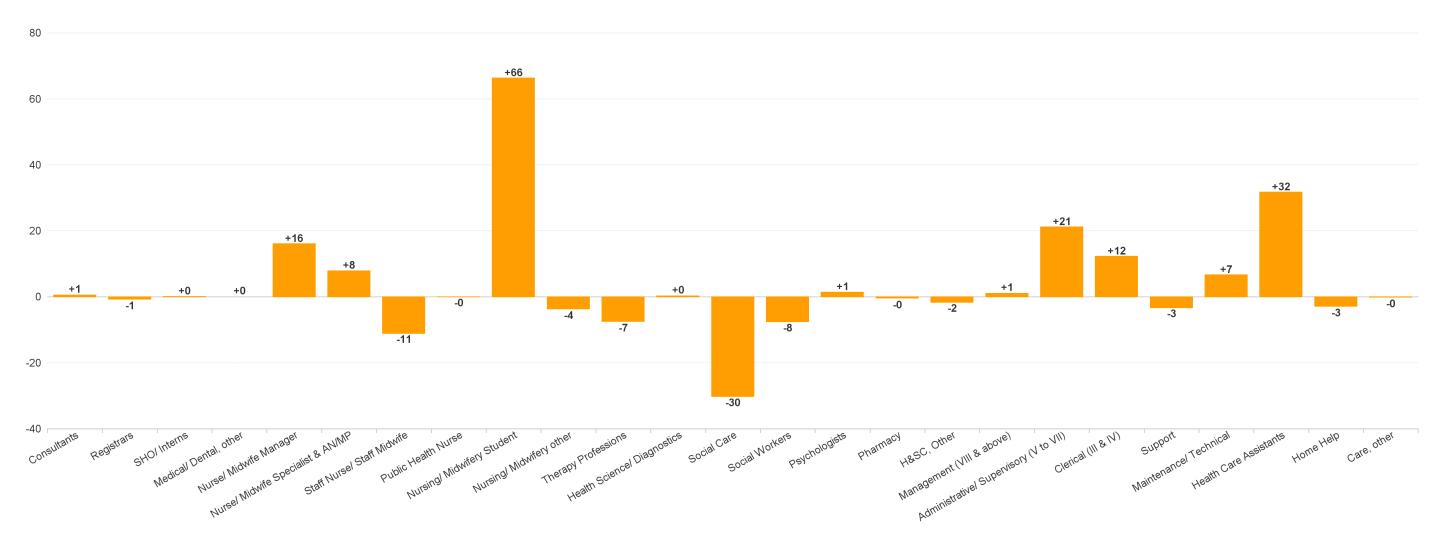

### Employment Report by Staff Group

| FEB 2023                                 | WTE DEC<br>2019 | WTE DEC<br>2022 | WTE JAN<br>2023 | WTE FEB<br>2023 | WTE<br>change<br>since DEC<br>2019 | WTE<br>change<br>since DEC<br>2022 | WTE<br>change<br>since JAN<br>2023 | No.<br>FEB<br>2023 |
|------------------------------------------|-----------------|-----------------|-----------------|-----------------|------------------------------------|------------------------------------|------------------------------------|--------------------|
| Overall                                  | 18,273          | 19,903          | 19,891          | 19,999          | +1,726                             | +96                                | +108                               | 23,742             |
| Consultants                              | 24              | 18              | 19              | 19              | -5                                 | +1                                 | -0                                 | 24                 |
| Registrars                               | 13              | 10              | 9               | 9               | -4                                 | -1                                 | +1                                 | 10                 |
| SHO/ Interns                             | 7               | 9               | 9               | 9               | +2                                 | +0                                 | -0                                 | 9                  |
| Medical/ Dental, other                   | 14              | 13              | 13              | 13              | -1                                 | +0                                 | +0                                 | 20                 |
| Medical & Dental                         | 58              | 50              | 50              | 50              | -8                                 | -0                                 | +0                                 | 63                 |
| Nurse/ Midwife Manager                   | 892             | 959             | 970             | 975             | +83                                | +16                                | +5                                 | 1,052              |
| Nurse/ Midwife Specialist & AN/MP        | 62              | 70              | 74              | 77              | +16                                | +8                                 | +3                                 | 85                 |
| Staff Nurse/ Staff Midwife               | 2,569           | 2,618           | 2,612           | 2,607           | +38                                | -11                                | -5                                 | 2,997              |
| Public Health Nurse                      | 6               | 12              | 12              | 12              | +5                                 | -0                                 | -0                                 | 14                 |
| Pre-registration Nurse/ Midwife Intern   | 28              | 7               | 56              | 76              | +48                                | +69                                | +20                                | 148                |
| Nursing/ Midwifery awaiting registration | 14              | 4               | 1               | 1               | -13                                | -3                                 | +0                                 | 1                  |
| Nursing/ Midwifery Student               | 42              | 11              | 57              | 77              | +35                                | +66                                | +20                                | 149                |
| Nursing/ Midwifery other                 | 22              | 28              | 26              | 24              | +2                                 | -4                                 | -2                                 | 28                 |
| Nursing & Midwifery                      | 3,593           | 3,697           | 3,751           | 3,772           | +179                               | +75                                | +22                                | 4,325              |
| Therapy Professions                      | 763             | 790             | 783             | 783             | +20                                | -7                                 | -0                                 | 907                |
| Health Science/ Diagnostics              | 20              | 21              | 22              | 22              | +2                                 | +0                                 | -1                                 | 25                 |
| Social Care                              | 2,595           | 3,055           | 3,029           | 3,025           | +429                               | -30                                | -5                                 | 3,576              |
| Social Workers                           | 219             | 239             | 237             | 232             | +13                                | -8                                 | -5                                 | 269                |
| Psychologists                            | 202             | 239             | 238             | 240             | +38                                | +1                                 | +2                                 | 268                |
| Pharmacy                                 | 7               | 8               | 8               | 8               | +1                                 | -0                                 | +0                                 | 10                 |
| H&SC, Other                              | 85              | 68              | 66              | 67              | -18                                | -2                                 | +1                                 | 85                 |
| Health & Social Care Professionals       | 3,890           | 4,421           | 4,383           | 4,375           | +485                               | -46                                | -8                                 | 5,140              |
| Management (VIII & above)                | 180             | 236             | 233             | 237             | +57                                | +1                                 | +4                                 | 240                |
| Administrative/ Supervisory (V to VII)   | 477             | 665             | 685             | 686             | +209                               | +21                                | +2                                 | 726                |
| Clerical (III & IV)                      | 660             | 744             | 755             | 756             | +96                                | +12                                | +1                                 | 896                |
| Management & Administrative              | 1,317           | 1,645           | 1,673           | 1,679           | +362                               | +34                                | +6                                 | 1,862              |
| Support                                  | 733             | 624             | 623             | 621             | -113                               | -3                                 | -2                                 | 883                |
| Maintenance/ Technical                   | 124             | 126             | 131             | 132             | +8                                 | +7                                 | +1                                 | 143                |
| General Support                          | 857             | 750             | 754             | 753             | -104                               | +3                                 | -1                                 | 1,026              |
| Health Care Assistants                   | 6,818           | 7,495           | 7,449           | 7,526           | +708                               | +32                                | +77                                | 9,037              |
| Home Help                                | 99              | 80              | 79              | 77              | -22                                | -3                                 | -2                                 | 221                |
| Care, other                              | 1,638           | 1,766           | 1,752           | 1,766           | +128                               | -0                                 | +14                                | 2,068              |
| Patient & Client Care                    | 8,556           | 9,341           | 9,280           | 9,370           | +814                               | +29                                | +89                                | 11,326             |

### WTE Change by Staff Category

WTE change since DEC 2019 WTE change since DEC 2022 WTE change since FEB 2022 WTE change since JAN 2023