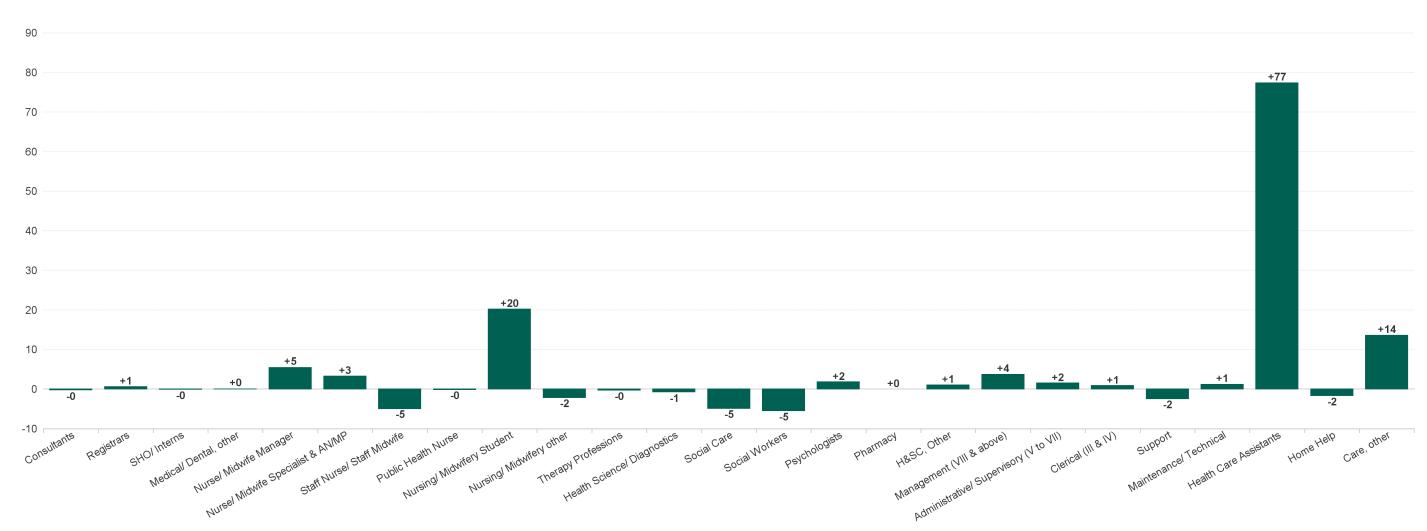

# **Disabilities Employment Report by HSE: FEB 2023**

| FEB 2023                                 | WTE DEC<br>2019 | WTE DEC<br>2022 | WTE JAN<br>2023 | WTE FEB<br>2023 | WTE<br>change<br>since DEC<br>2019 | WTE<br>change<br>since DEC<br>2022 | WTE<br>change<br>since JAN<br>2023 | No.<br>FEB<br>2023 |
|------------------------------------------|-----------------|-----------------|-----------------|-----------------|------------------------------------|------------------------------------|------------------------------------|--------------------|
| Total HSE                                | 3,873           | 4,200           | 4,225           | 4,254           | +381                               | +54                                | +29                                | 4,850              |
| Consultants                              | 8               | 6               | 5               | 5               | -2                                 | -0                                 | -0                                 | 6                  |
| Registrars                               | 3               | 2               | 1               | 1               | -2                                 | -1                                 | -0                                 | 1                  |
| SHO/ Interns                             |                 | 1               | 1               |                 |                                    | -1                                 | -1                                 |                    |
| Medical/ Dental, other                   | 6               | 6               | 6               | 6               | -0                                 | +0                                 | +0                                 | 10                 |
| Medical & Dental                         | 17              | 15              | 14              | 13              | -4                                 | -2                                 | -1                                 | 17                 |
| Nurse/ Midwife Manager                   | 257             | 267             | 268             | 273             | +17                                | +6                                 | +5                                 | 290                |
| Nurse/ Midwife Specialist & AN/MP        | 14              | 18              | 20              | 23              | +9                                 | +5                                 | +3                                 | 25                 |
| Staff Nurse/ Staff Midwife               | 788             | 782             | 785             | 790             | +2                                 | +8                                 | +5                                 | 868                |
| Public Health Nurse                      | 6               | 12              | 12              | 12              | +5                                 | -0                                 | -0                                 | 14                 |
| Nursing/ Midwifery awaiting registration | 14              | 2               | 1               | 1               | -9                                 | +0                                 | +0                                 | 1                  |
| Pre-registration Nurse/ Midwife Intern   | 3               | 7               | 12              | 20              | +1                                 | -10                                | +8                                 | 39                 |
| Nursing/ Midwifery Student               | 17              | 9               | 13              | 21              | +4                                 | +12                                | +8                                 | 40                 |
| Nursing/ Midwifery other                 | 8               | 8               | 9               | 9               | +1                                 | +0                                 | -0                                 | 10                 |
| Nursing & Midwifery                      | 1,089           | 1,096           | 1,107           | 1,127           | +38                                | +31                                | +20                                | 1,247              |
| Therapy Professions                      | 330             | 322             | 321             | 319             | -10                                | -2                                 | -2                                 | 377                |
| Health Science/ Diagnostics              | 2               | 6               | 6               | 6               | +4                                 | -0                                 | -0                                 | 6                  |
| Social Care                              | 89              | 109             | 108             | 112             | +23                                | +3                                 | +4                                 | 126                |
| Social Workers                           | 58              | 62              | 62              | 59              | +1                                 | -3                                 | -3                                 | 68                 |
| Psychologists                            | 74              | 95              | 96              | 96              | +22                                | +2                                 | +0                                 | 109                |
| H&SC, Other                              | 26              | 19              | 19              | 20              | -7                                 | +1                                 | +1                                 | 22                 |
| Health & Social Care Professionals       | 579             | 612             | 613             | 612             | +34                                | -0                                 | -0                                 | 708                |
| Management (VIII & above)                | 45              | 69              | 70              | 73              | +28                                | +4                                 | +2                                 | 74                 |
| Administrative/ Supervisory (V to VII)   | 140             | 231             | 231             | 230             | +91                                | -0                                 | -1                                 | 246                |
| Clerical (III & IV)                      | 178             | 227             | 231             | 233             | +55                                | +6                                 | +2                                 | 262                |
| Management & Administrative              | 363             | 526             | 532             | 536             | +173                               | +10                                | +4                                 | 582                |
| Support                                  | 87              | 67              | 68              | 67              | -21                                | -0                                 | -1                                 | 78                 |
| Maintenance/ Technical                   | 21              | 21              | 21              | 23              | +2                                 | +2                                 | +2                                 | 24                 |
| General Support                          | 108             | 88              | 89              | 90              | -19                                | +2                                 | +1                                 | 102                |
| Health Care Assistants                   | 1,510           | 1,616           | 1,617           | 1,625           | +115                               | +8                                 | +8                                 | 1,787              |
| Home Help                                | 99              | 80              | 79              | 77              | -22                                | -3                                 | -2                                 | 221                |
| Care, other                              | 108             | 166             | 175             | 175             | +66                                | +9                                 | -0                                 | 186                |
| Patient & Client Care                    | 1,717           | 1,862           | 1,871           | 1,876           | +159                               | +14                                | +6                                 | 2,194              |