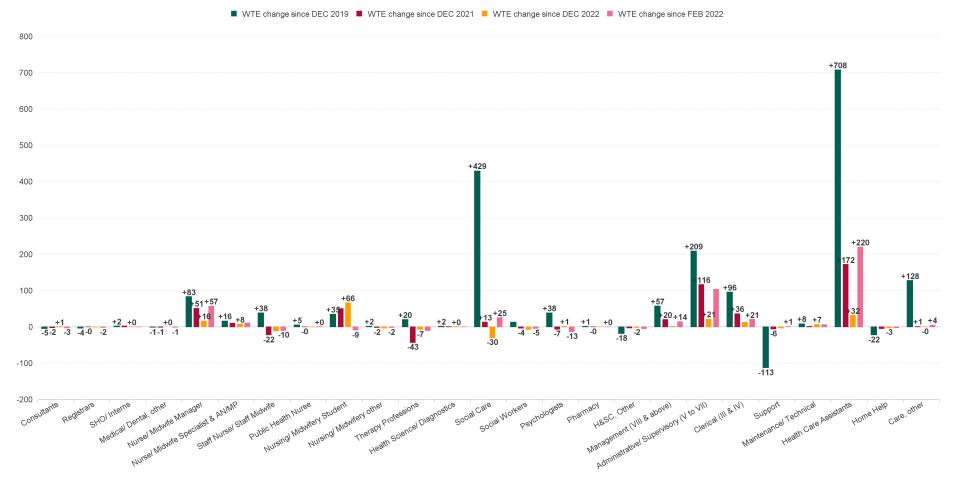

# **Disabilities Employment Report by HSE: FEB 2023**

| FEB 2023                                 | WTE DEC<br>2019 | WTE DEC<br>2022 | WTE JAN<br>2023 | WTE FEB<br>2023 | WTE<br>change<br>since DEC<br>2019 | WTE<br>change<br>since DEC<br>2022 | WTE<br>change<br>since JAN<br>2023 | No.<br>FEB<br>2023 |
|------------------------------------------|-----------------|-----------------|-----------------|-----------------|------------------------------------|------------------------------------|------------------------------------|--------------------|
| Total HSE                                | 3,873           | 4,200           | 4,225           | 4,254           | +381                               | +54                                | +29                                | 4,850              |
| Consultants                              | 8               | 6               | 5               | 5               | -2                                 | -0                                 | -0                                 | 6                  |
| Registrars                               | 3               | 2               | 1               | 1               | -2                                 | -1                                 | -0                                 | 1                  |
| SHO/ Interns                             |                 | 1               | 1               |                 |                                    | -1                                 | -1                                 |                    |
| Medical/ Dental, other                   | 6               | 6               | 6               | 6               | -0                                 | +0                                 | +0                                 | 10                 |
| Medical & Dental                         | 17              | 15              | 14              | 13              | -4                                 | -2                                 | -1                                 | 17                 |
| Nurse/ Midwife Manager                   | 257             | 267             | 268             | 273             | +17                                | +6                                 | +5                                 | 290                |
| Nurse/ Midwife Specialist & AN/MP        | 14              | 18              | 20              | 23              | +9                                 | +5                                 | +3                                 | 25                 |
| Staff Nurse/ Staff Midwife               | 788             | 782             | 785             | 790             | +2                                 | +8                                 | +5                                 | 868                |
| Public Health Nurse                      | 6               | 12              | 12              | 12              | +5                                 | -0                                 | -0                                 | 14                 |
| Nursing/ Midwifery awaiting registration | 14              | 2               | 1               | 1               | -9                                 | +0                                 | +0                                 | 1                  |
| Pre-registration Nurse/ Midwife Intern   | 3               | 7               | 12              | 20              | +1                                 | -10                                | +8                                 | 39                 |
| Nursing/ Midwifery Student               | 17              | 9               | 13              | 21              | +4                                 | +12                                | +8                                 | 40                 |
| Nursing/ Midwifery other                 | 8               | 8               | 9               | 9               | +1                                 | +0                                 | -0                                 | 10                 |
| Nursing & Midwifery                      | 1,089           | 1,096           | 1,107           | 1,127           | +38                                | +31                                | +20                                | 1,247              |
| Therapy Professions                      | 330             | 322             | 321             | 319             | -10                                | -2                                 | -2                                 | 377                |
| Health Science/ Diagnostics              | 2               | 6               | 6               | 6               | +4                                 | -0                                 | -0                                 | 6                  |
| Social Care                              | 89              | 109             | 108             | 112             | +23                                | +3                                 | +4                                 | 126                |
| Social Workers                           | 58              | 62              | 62              | 59              | +1                                 | -3                                 | -3                                 | 68                 |
| Psychologists                            | 74              | 95              | 96              | 96              | +22                                | +2                                 | +0                                 | 109                |
| H&SC, Other                              | 26              | 19              | 19              | 20              | -7                                 | +1                                 | +1                                 | 22                 |
| Health & Social Care Professionals       | 579             | 612             | 613             | 612             | +34                                | -0                                 | -0                                 | 708                |
| Management (VIII & above)                | 45              | 69              | 70              | 73              | +28                                | +4                                 | +2                                 | 74                 |
| Administrative/ Supervisory (V to VII)   | 140             | 231             | 231             | 230             | +91                                | -0                                 | -1                                 | 246                |
| Clerical (III & IV)                      | 178             | 227             | 231             | 233             | +55                                | +6                                 | +2                                 | 262                |
| Management & Administrative              | 363             | 526             | 532             | 536             | +173                               | +10                                | +4                                 | 582                |
| Support                                  | 87              | 67              | 68              | 67              | -21                                | -0                                 | -1                                 | 78                 |
| Maintenance/ Technical                   | 21              | 21              | 21              | 23              | +2                                 | +2                                 | +2                                 | 24                 |
| General Support                          | 108             | 88              | 89              | 90              | -19                                | +2                                 | +1                                 | 102                |
| Health Care Assistants                   | 1,510           | 1,616           | 1,617           | 1,625           | +115                               | +8                                 | +8                                 | 1,787              |
| Home Help                                | 99              | 80              | 79              | 77              | -22                                | -3                                 | -2                                 | 221                |
| Care, other                              | 108             | 166             | 175             | 175             | +66                                | +9                                 | -0                                 | 186                |
| Patient & Client Care                    | 1,717           | 1,862           | 1,871           | 1,876           | +159                               | +14                                | +6                                 | 2,194              |