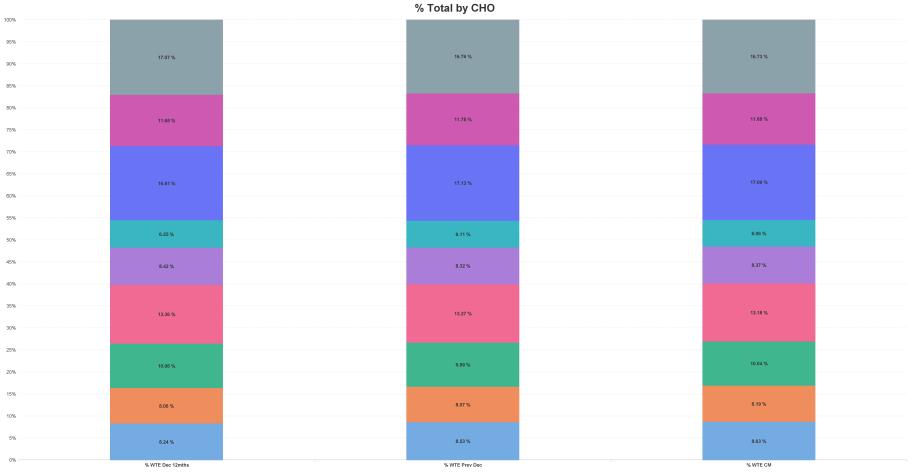

# **Disabilities Report by CHO: FEB 2023**

| FEB 2023                 | WTE DEC<br>2019 | WTE DEC<br>2022 | WTE JAN<br>2023 | WTE FEB<br>2023 | WTE<br>change<br>since DEC<br>2019 | WTE<br>change<br>since DEC<br>2022 | WTE<br>change<br>since JAN<br>2023 | No.<br>FEB<br>2023 |
|--------------------------|-----------------|-----------------|-----------------|-----------------|------------------------------------|------------------------------------|------------------------------------|--------------------|
| Overall                  | 18,273          | 19,903          | 19,891          | 19,999          | +1,726                             | +96                                | +108                               | 23,742             |
| CHO 1                    | 1,498           | 1,698           | 1,708           | 1,727           | +228                               | +29                                | +18                                | 1,931              |
| CHO 2                    | 1,497           | 1,607           | 1,625           | 1,638           | +141                               | +31                                | +13                                | 2,007              |
| CHO 3                    | 1,823           | 1,989           | 2,004           | 2,008           | +184                               | +19                                | +4                                 | 2,415              |
| CHO 4                    | 2,425           | 2,640           | 2,596           | 2,636           | +211                               | -5                                 | +40                                | 3,184              |
| CHO 5                    | 1,488           | 1,656           | 1,670           | 1,674           | +186                               | +18                                | +4                                 | 1,974              |
| CHO 6                    | 1,198           | 1,216           | 1,210           | 1,212           | +15                                | -4                                 | +3                                 | 1,390              |
| CHO 7                    | 2,982           | 3,410           | 3,394           | 3,418           | +436                               | +8                                 | +24                                | 4,046              |
| CHO 8                    | 2,162           | 2,345           | 2,341           | 2,335           | +173                               | -10                                | -6                                 | 2,824              |
| CHO 9                    | 3,194           | 3,336           | 3,340           | 3,346           | +152                               | +10                                | +6                                 | 3,965              |
| other Community Services | 6               | 6               | 5               | 6               | +0                                 | +0                                 | +1                                 | 6                  |

CHO 1 = CHO 2 = CHO 3 = CHO 4 = CHO 5 = CHO 6 = CHO 7 = CHO 8 = CHO 9 = other Community Services