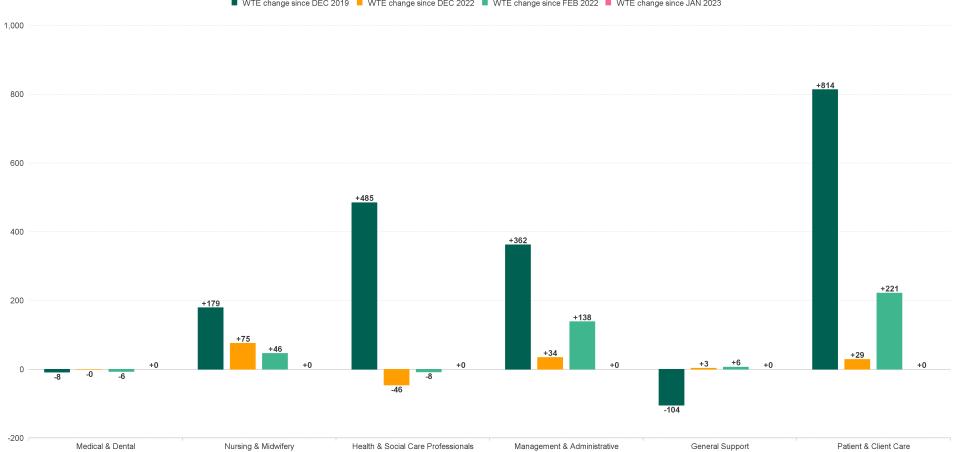

### Employment Report by Staff Group

| FEB 2023                                 | WTE DEC<br>2019 | WTE DEC<br>2022 | WTE JAN<br>2023 | WTE FEB<br>2023 | WTE<br>change<br>since DEC<br>2019 | WTE<br>change<br>since DEC<br>2022 | WTE<br>change<br>since JAN<br>2023 | No.<br>FEB<br>2023 |
|------------------------------------------|-----------------|-----------------|-----------------|-----------------|------------------------------------|------------------------------------|------------------------------------|--------------------|
| Overall                                  | 18,273          | 19,903          | 19,891          | 19,999          | +1,726                             | +96                                | +108                               | 23,742             |
| Consultants                              | 24              | 18              | 19              | 19              | -5                                 | +1                                 | -0                                 | 24                 |
| Registrars                               | 13              | 10              | 9               | 9               | -4                                 | -1                                 | +1                                 | 10                 |
| SHO/ Interns                             | 7               | 9               | 9               | 9               | +2                                 | +0                                 | -0                                 | 9                  |
| Medical/ Dental, other                   | 14              | 13              | 13              | 13              | -1                                 | +0                                 | +0                                 | 20                 |
| Medical & Dental                         | 58              | 50              | 50              | 50              | -8                                 | -0                                 | +0                                 | 63                 |
| Nurse/ Midwife Manager                   | 892             | 959             | 970             | 975             | +83                                | +16                                | +5                                 | 1,052              |
| Nurse/ Midwife Specialist & AN/MP        | 62              | 70              | 74              | 77              | +16                                | +8                                 | +3                                 | 85                 |
| Staff Nurse/ Staff Midwife               | 2,569           | 2,618           | 2,612           | 2,607           | +38                                | -11                                | -5                                 | 2,997              |
| Public Health Nurse                      | 6               | 12              | 12              | 12              | +5                                 | -0                                 | -0                                 | 14                 |
| Pre-registration Nurse/ Midwife Intern   | 28              | 7               | 56              | 76              | +48                                | +69                                | +20                                | 148                |
| Nursing/ Midwifery awaiting registration | 14              | 4               | 1               | 1               | -13                                | -3                                 | +0                                 | 1                  |
| Nursing/ Midwifery Student               | 42              | 11              | 57              | 77              | +35                                | +66                                | +20                                | 149                |
| Nursing/ Midwifery other                 | 22              | 28              | 26              | 24              | +2                                 | -4                                 | -2                                 | 28                 |
| Nursing & Midwifery                      | 3,593           | 3,697           | 3,751           | 3,772           | +179                               | +75                                | +22                                | 4,325              |
| Therapy Professions                      | 763             | 790             | 783             | 783             | +20                                | -7                                 | -0                                 | 907                |
| Health Science/ Diagnostics              | 20              | 21              | 22              | 22              | +2                                 | +0                                 | -1                                 | 25                 |
| Social Care                              | 2,595           | 3,055           | 3,029           | 3,025           | +429                               | -30                                | -5                                 | 3,576              |
| Social Workers                           | 219             | 239             | 237             | 232             | +13                                | -8                                 | -5                                 | 269                |
| Psychologists                            | 202             | 239             | 238             | 240             | +38                                | +1                                 | +2                                 | 268                |
| Pharmacy                                 | 7               | 8               | 8               | 8               | +1                                 | -0                                 | +0                                 | 10                 |
| H&SC, Other                              | 85              | 68              | 66              | 67              | -18                                | -2                                 | +1                                 | 85                 |
| Health & Social Care Professionals       | 3,890           | 4,421           | 4,383           | 4,375           | +485                               | -46                                | -8                                 | 5,140              |
| Management (VIII & above)                | 180             | 236             | 233             | 237             | +57                                | +1                                 | +4                                 | 240                |
| Administrative/ Supervisory (V to VII)   | 477             | 665             | 685             | 686             | +209                               | +21                                | +2                                 | 726                |
| Clerical (III & IV)                      | 660             | 744             | 755             | 756             | +96                                | +12                                | +1                                 | 896                |
| Management & Administrative              | 1,317           | 1,645           | 1,673           | 1,679           | +362                               | +34                                | +6                                 | 1,862              |
| Support                                  | 733             | 624             | 623             | 621             | -113                               | -3                                 | -2                                 | 883                |
| Maintenance/ Technical                   | 124             | 126             | 131             | 132             | +8                                 | +7                                 | +1                                 | 143                |
| General Support                          | 857             | 750             | 754             | 753             | -104                               | +3                                 | -1                                 | 1,026              |
| Health Care Assistants                   | 6,818           | 7,495           | 7,449           | 7,526           | +708                               | +32                                | +77                                | 9,037              |
| Home Help                                | 99              | 80              | 79              | 77              | -22                                | -3                                 | -2                                 | 221                |
| Care, other                              | 1,638           | 1,766           | 1,752           | 1,766           | +128                               | -0                                 | +14                                | 2,068              |
| Patient & Client Care                    | 8,556           | 9,341           | 9,280           | 9,370           | +814                               | +29                                | +89                                | 11,326             |

### WTE Change by Staff Category

WTE change since DEC 2019 WTE change since DEC 2022 WTE change since FEB 2022 WTE change since JAN 2023