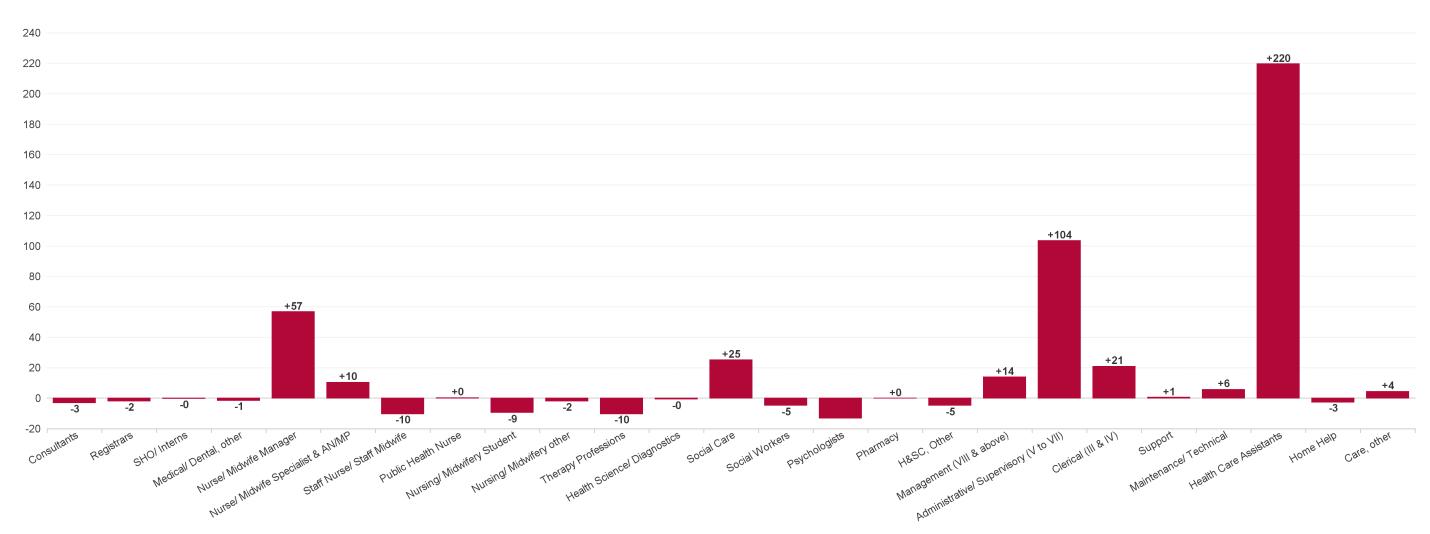

### Employment Report by Staff Group

| FEB 2023                                 | WTE DEC<br>2019 | WTE DEC<br>2022 | WTE JAN<br>2023 | WTE FEB<br>2023 | WTE<br>change<br>since DEC<br>2019 | WTE<br>change<br>since DEC<br>2022 | WTE<br>change<br>since JAN<br>2023 | No.<br>FEB<br>2023 |
|------------------------------------------|-----------------|-----------------|-----------------|-----------------|------------------------------------|------------------------------------|------------------------------------|--------------------|
| Overall                                  | 18,273          | 19,903          | 19,891          | 19,999          | +1,726                             | +96                                | +108                               | 23,742             |
| Consultants                              | 24              | 18              | 19              | 19              | -5                                 | +1                                 | -0                                 | 24                 |
| Registrars                               | 13              | 10              | 9               | 9               | -4                                 | -1                                 | +1                                 | 10                 |
| SHO/ Interns                             | 7               | 9               | 9               | 9               | +2                                 | +0                                 | -0                                 | 9                  |
| Medical/ Dental, other                   | 14              | 13              | 13              | 13              | -1                                 | +0                                 | +0                                 | 20                 |
| Medical & Dental                         | 58              | 50              | 50              | 50              | -8                                 | -0                                 | +0                                 | 63                 |
| Nurse/ Midwife Manager                   | 892             | 959             | 970             | 975             | +83                                | +16                                | +5                                 | 1,052              |
| Nurse/ Midwife Specialist & AN/MP        | 62              | 70              | 74              | 77              | +16                                | +8                                 | +3                                 | 85                 |
| Staff Nurse/ Staff Midwife               | 2,569           | 2,618           | 2,612           | 2,607           | +38                                | -11                                | -5                                 | 2,997              |
| Public Health Nurse                      | 6               | 12              | 12              | 12              | +5                                 | -0                                 | -0                                 | 14                 |
| Pre-registration Nurse/ Midwife Intern   | 28              | 7               | 56              | 76              | +48                                | +69                                | +20                                | 148                |
| Nursing/ Midwifery awaiting registration | 14              | 4               | 1               | 1               | -13                                | -3                                 | +0                                 | 1                  |
| Nursing/ Midwifery Student               | 42              | 11              | 57              | 77              | +35                                | +66                                | +20                                | 149                |
| Nursing/ Midwifery other                 | 22              | 28              | 26              | 24              | +2                                 | -4                                 | -2                                 | 28                 |
| Nursing & Midwifery                      | 3,593           | 3,697           | 3,751           | 3,772           | +179                               | +75                                | +22                                | 4,325              |
| Therapy Professions                      | 763             | 790             | 783             | 783             | +20                                | -7                                 | -0                                 | 907                |
| Health Science/ Diagnostics              | 20              | 21              | 22              | 22              | +2                                 | +0                                 | -1                                 | 25                 |
| Social Care                              | 2,595           | 3,055           | 3,029           | 3,025           | +429                               | -30                                | -5                                 | 3,576              |
| Social Workers                           | 219             | 239             | 237             | 232             | +13                                | -8                                 | -5                                 | 269                |
| Psychologists                            | 202             | 239             | 238             | 240             | +38                                | +1                                 | +2                                 | 268                |
| Pharmacy                                 | 7               | 8               | 8               | 8               | +1                                 | -0                                 | +0                                 | 10                 |
| H&SC, Other                              | 85              | 68              | 66              | 67              | -18                                | -2                                 | +1                                 | 85                 |
| Health & Social Care Professionals       | 3,890           | 4,421           | 4,383           | 4,375           | +485                               | -46                                | -8                                 | 5,140              |
| Management (VIII & above)                | 180             | 236             | 233             | 237             | +57                                | +1                                 | +4                                 | 240                |
| Administrative/ Supervisory (V to VII)   | 477             | 665             | 685             | 686             | +209                               | +21                                | +2                                 | 726                |
| Clerical (III & IV)                      | 660             | 744             | 755             | 756             | +96                                | +12                                | +1                                 | 896                |
| Management & Administrative              | 1,317           | 1,645           | 1,673           | 1,679           | +362                               | +34                                | +6                                 | 1,862              |
| Support                                  | 733             | 624             | 623             | 621             | -113                               | -3                                 | -2                                 | 883                |
| Maintenance/ Technical                   | 124             | 126             | 131             | 132             | +8                                 | +7                                 | +1                                 | 143                |
| General Support                          | 857             | 750             | 754             | 753             | -104                               | +3                                 | -1                                 | 1,026              |
| Health Care Assistants                   | 6,818           | 7,495           | 7,449           | 7,526           | +708                               | +32                                | +77                                | 9,037              |
| Home Help                                | 99              | 80              | 79              | 77              | -22                                | -3                                 | -2                                 | 221                |
| Care, other                              | 1,638           | 1,766           | 1,752           | 1,766           | +128                               | -0                                 | +14                                | 2,068              |
| Patient & Client Care                    | 8,556           | 9,341           | 9,280           | 9,370           | +814                               | +29                                | +89                                | 11,326             |

### WTE Change by Staff Category

WTE change since DEC 2019 WTE change since DEC 2022 WTE change since FEB 2022 WTE change since JAN 2023